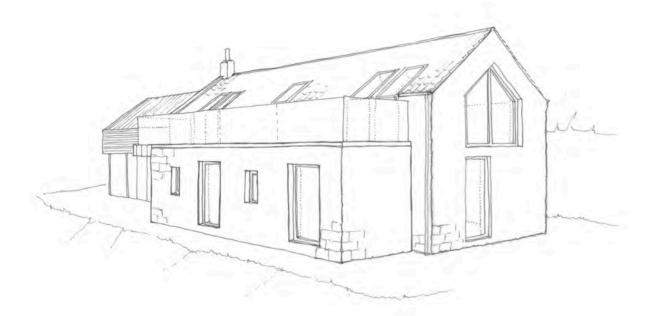

|
| Mr and M                             | Irs Hollingworth                                    |               |              |               |
| Drawing                              | ed elevations                                       |               |              |               |
| Drawing                              |                                                     |               | Drawn<br>SS  | Checked<br>SS |
| Drawing<br>Propose<br>Scale<br>1:100 | ed elevations                                       | From This Dra | SS           |               |
| Drawing<br>Propose<br>Scale<br>1:100 | ed elevations<br>First Issue Date D/M/Y<br>Dec 2018 | From This Dra | SS           |               |

Visuals showing proposed extension and alterations to seaward elevation





### Material palette:



Horizontal timber cladding Deep reveal windows Standing seam zinc roof



Glass balustrade on seaward elevation



Reuse of clay pantiles, where practical, on the new roof to the main house

Stone walls to the main house to be re-pointed

Timber balustrade to

Externals

# NYMNPA



Timber balustrade to link between the house and parking area

## 02/04/2019

| A     | 070319         | SS Reduced length of extension and front single storey length, changes to front window                        |
|-------|----------------|---------------------------------------------------------------------------------------------------------------|
| Rev   | Date           | Drawn Chk'd Description