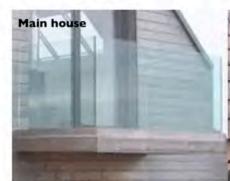

Visuals showing proposed extension and alterations to seaward elevation

### Material palette:

Horizontal timber cladding Deep reveal windows Standing seam zinc roof

Glass balustrade on seaward elevation

Reuse of clay pantiles, where practical, on the new roof to the main house