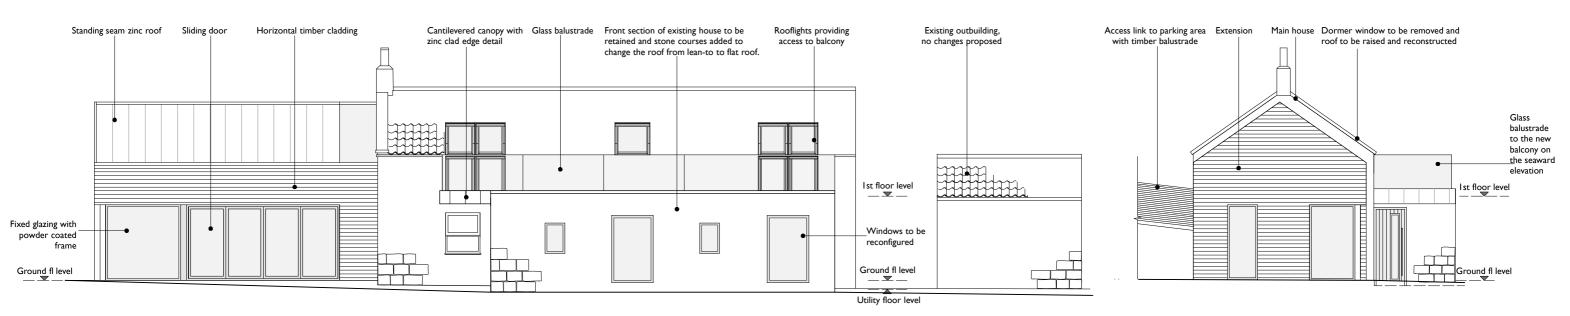

Elevation D as existing Scale 1:100

Elevation C as existing Scale 1:100

Elevation A as existing

Scale 1:100

Ground floor plan as proposed Scale 1:100

-

l 2 3 4 5

0

Scale 1:100

NYMNPA

## 02/04/2019

Elevation A as proposed Scale 1:100

Scale 1:100

Elevation C as proposed Scale 1:100

**Elevation D as proposed** Scale 1:100

### **Elevation B as proposed**

Existing door opening to have a glazed door unit installed, set back within the reveal

D

| Status                               |                                                     |               |              |               |
|--------------------------------------|-----------------------------------------------------|---------------|--------------|---------------|
| PLAN                                 | INING                                               |               |              |               |
| ST                                   |                                                     | orough Rd Wa  | ashington Ty | yne&Wear M    |
| Job                                  | -                                                   |               |              |               |
| Brickyard                            | Cottage                                             |               |              |               |
|                                      | Cottage, Robin Hood La                              | ne, Ravensca  | ar, Scarbord | ough YO13     |
| Client                               |                                                     |               |              |               |
| Mr and N                             | Irs Hollingworth                                    |               |              |               |
| Mr and M                             | Irs Hollingworth                                    |               |              |               |
| Drawing                              | ed elevations                                       |               |              |               |
| Drawing                              |                                                     |               | Drawn<br>SS  | Checked<br>SS |
| Drawing<br>Propose<br>Scale<br>1:100 | ed elevations                                       | From This Dra | SS           |               |
| Drawing<br>Propose<br>Scale<br>1:100 | ed elevations<br>First Issue Date D/M/Y<br>Dec 2018 | From This Dra | SS           |               |

Visuals showing proposed extension and alterations to seaward elevation

### Material palette:

Horizontal timber cladding Deep reveal windows Standing seam zinc roof

Glass balustrade on seaward elevation

Reuse of clay pantiles, where practical, on the new roof to the main house

Stone walls to the main house to be re-pointed

Timber balustrade to

Externals

# NYMNPA

Timber balustrade to link between the house and parking area

## 02/04/2019

| A     | 070319         | SS Reduced length of extension and front single storey length, changes to front window                        |
|-------|----------------|---------------------------------------------------------------------------------------------------------------|
| Rev   | Date           | Drawn Chk'd Description                                                                                       |
| 394-1 | and the stands | to trief CL: Clarit change to brief ER: Correction 802 Buildbality ST: Overge required by Statutiny Authority |
| -     | -              |                                                                                                               |

# PLANNING

| STECH                    | 74 Mariborough Rd Washington Tyne&Wear NE37 3BT |
|--------------------------|-------------------------------------------------|
| Job<br>Brickyard Cottage |                                                 |
| Address                  |                                                 |
| Brickyard Cottage, Robin | Hood Lane, Ravenscar, Scarborough YO13 0ES      |

Client Mr and Mrs Hollingworth

Drawing Visuals

| Scale    | First Issue Date D/MY |               | Drawn    | Checked    |
|----------|-----------------------|---------------|----------|------------|
| nts      | Feb 2019              |               | SS       | SS         |
| STUDIO   | STEAD - Do Not Scale  | From This Dra | wing     |            |
|          |                       |               | wing     | Lauren     |
| D STUDIO | STEAD - Do Not Scale  | Sheet No.     | Revision | Sheet Size |