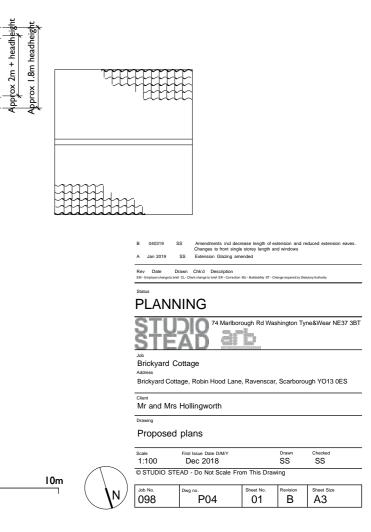

# NYMNPA

### 02/04/2019

| Status<br>PI AN  |                              |                  |                  |
|------------------|------------------------------|------------------|------------------|
| PLAN             | INING                        |                  |                  |
| STL<br>Ste       | AD <sup>74</sup> Mariborough | Rd Washington T  | yne&Wear NE37 3E |
| Job<br>Briekword | Cottogo                      |                  |                  |
| Brickyard        | Cottage                      |                  |                  |
|                  | ottage, Robin Hood Lane, Ra  | venscar, Scarbor | ough YO13 0ES    |
| Client           |                              |                  |                  |
| Mr and M         | rs Hollingworth              |                  |                  |
| Drawing          |                              |                  |                  |
| Site loca        | ation plan                   |                  |                  |
|                  | First Issue Date D/M/Y       | Drawn            | Checked          |
| Scale            |                              |                  |                  |

| Job No.<br>098 | P01 | Sheet No.<br>01 | Revision | Sheet Size<br>A3 |
|----------------|-----|-----------------|----------|------------------|
|----------------|-----|-----------------|----------|------------------|