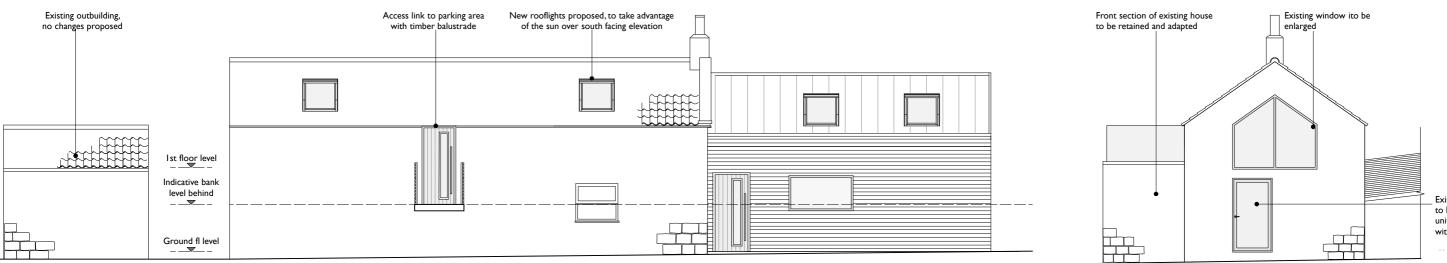

Elevation D as existing Scale 1:100

Elevation C as existing Scale 1:100

Elevation A as existing

Scale 1:100

Ground floor plan as proposed Scale 1:100

-

l 2 3 4 5

0

Scale 1:100

NYMNPA

## 02/04/2019

Elevation A as proposed Scale 1:100

Scale 1:100

Elevation C as proposed Scale 1:100

**Elevation D as proposed** Scale 1:100

### **Elevation B as proposed**

Existing door opening to have a glazed door unit installed, set back within the reveal

D

| Status                               |                                                     |               |              |               |
|--------------------------------------|-----------------------------------------------------|---------------|--------------|---------------|
| PLAN                                 | INING                                               |               |              |               |
| ST                                   |                                                     | orough Rd Wa  | ashington Ty | yne&Wear M    |
| Job                                  | -                                                   |               |              |               |
| Brickyard                            | Cottage                                             |               |              |               |
|                                      | Cottage, Robin Hood La                              | ne, Ravensca  | ar, Scarbord | ough YO13     |
| Client                               |                                                     |               |              |               |
| Mr and N                             | Irs Hollingworth                                    |               |              |               |
| Mr and M                             | Irs Hollingworth                                    |               |              |               |
| Drawing                              | ed elevations                                       |               |              |               |
| Drawing                              |                                                     |               | Drawn<br>SS  | Checked<br>SS |
| Drawing<br>Propose<br>Scale<br>1:100 | ed elevations                                       | From This Dra | SS           |               |
| Drawing<br>Propose<br>Scale<br>1:100 | ed elevations<br>First Issue Date D/M/Y<br>Dec 2018 | From This Dra | SS           |               |

Visuals showing proposed extension and alterations to seaward elevation

### Material palette:

Horizontal timber cladding Deep reveal windows Standing seam zinc roof

Glass balustrade on seaward elevation

Reuse of clay pantiles, where practical, on the new roof to the main house

Stone walls to the main house to be re-pointed

Timber balustrade to

Externals

# NYMNPA

Timber balustrade to link between the house and parking area

## 02/04/2019

| A     | 070319         | SS Reduced length of extension and front single storey length, changes to front window                        |
|-------|----------------|---------------------------------------------------------------------------------------------------------------|
| Rev   | Date           | Drawn Chk'd Description                                                                                       |
| 394-1 | and the stands | to trief CL: Clarit change to brief ER: Correction 802 Buildbality ST: Overge required by Statutiny Authority |
| -     | -              |                                                                                                               |

# PLANNING

| STECH                    | 74 Mariborough Rd Washington Tyne&Wear NE37 3BT |
|--------------------------|-------------------------------------------------|
| Job<br>Brickyard Cottage |                                                 |
| Address                  |                                                 |
| Brickyard Cottage, Robin | Hood Lane, Ravenscar, Scarborough YO13 0ES      |

Client Mr and Mrs Hollingworth

Drawing Visuals

| Scale    | First Issue Date D/MY |               | Drawn    | Checked    |
|----------|-----------------------|---------------|----------|------------|
| nts      | Feb 2019              |               | SS       | SS         |
| STUDIO   | STEAD - Do Not Scale  | From This Dra | wing     |            |
|          |                       |               | wing     | Lauren     |
| D STUDIO | STEAD - Do Not Scale  | Sheet No.     | Revision | Sheet Size |