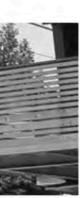

Stone walls to the main house to be re-pointed

Timber balustrade to

Externals

# NYMNPA

Timber balustrade to link between the house and parking area