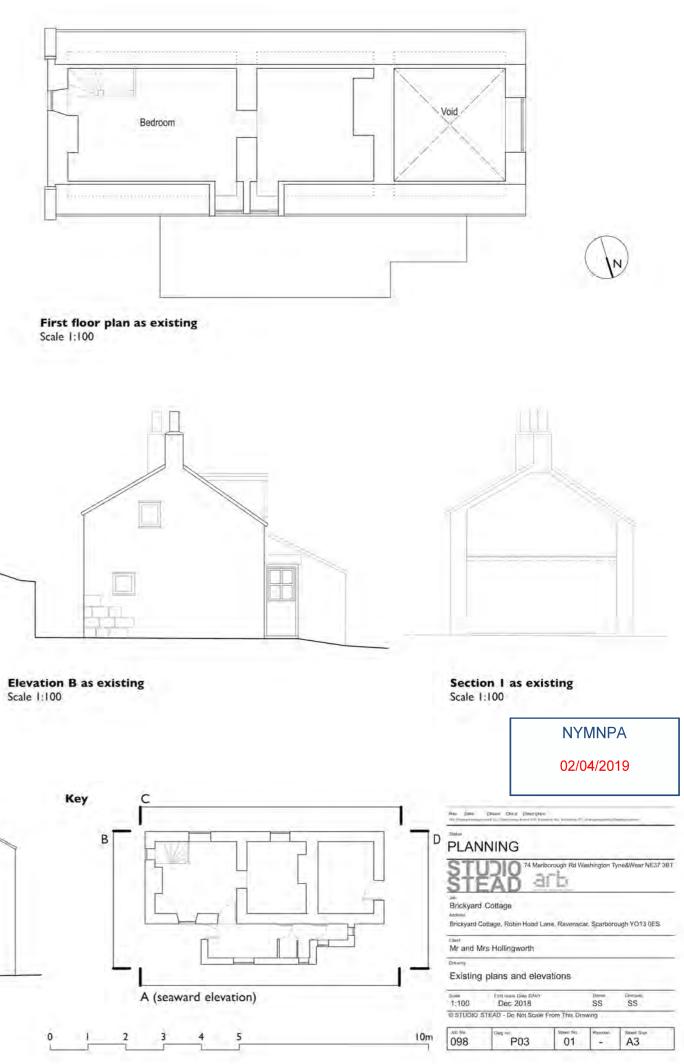

# NYMNPA

### 02/04/2019

| Status<br>PI AN  |                              |                  |                  |
|------------------|------------------------------|------------------|------------------|
| PLAN             | INING                        |                  |                  |
| STL<br>Ste       | AD <sup>74</sup> Mariborough | Rd Washington T  | yne&Wear NE37 3E |
| Job<br>Briekword | Cottogo                      |                  |                  |
| Brickyard        | Cottage                      |                  |                  |
|                  | ottage, Robin Hood Lane, Ra  | venscar, Scarbor | ough YO13 0ES    |
| Client           |                              |                  |                  |
| Mr and M         | rs Hollingworth              |                  |                  |
| Drawing          |                              |                  |                  |
| Site loca        | ation plan                   |                  |                  |
|                  | First Issue Date D/M/Y       | Drawn            | Checked          |
| Scale            |                              |                  |                  |

| Job No.<br>098 | P01 | Sheet No.<br>01 | Revision | Sheet Size<br>A3 |
|----------------|-----|-----------------|----------|------------------|
|----------------|-----|-----------------|----------|------------------|