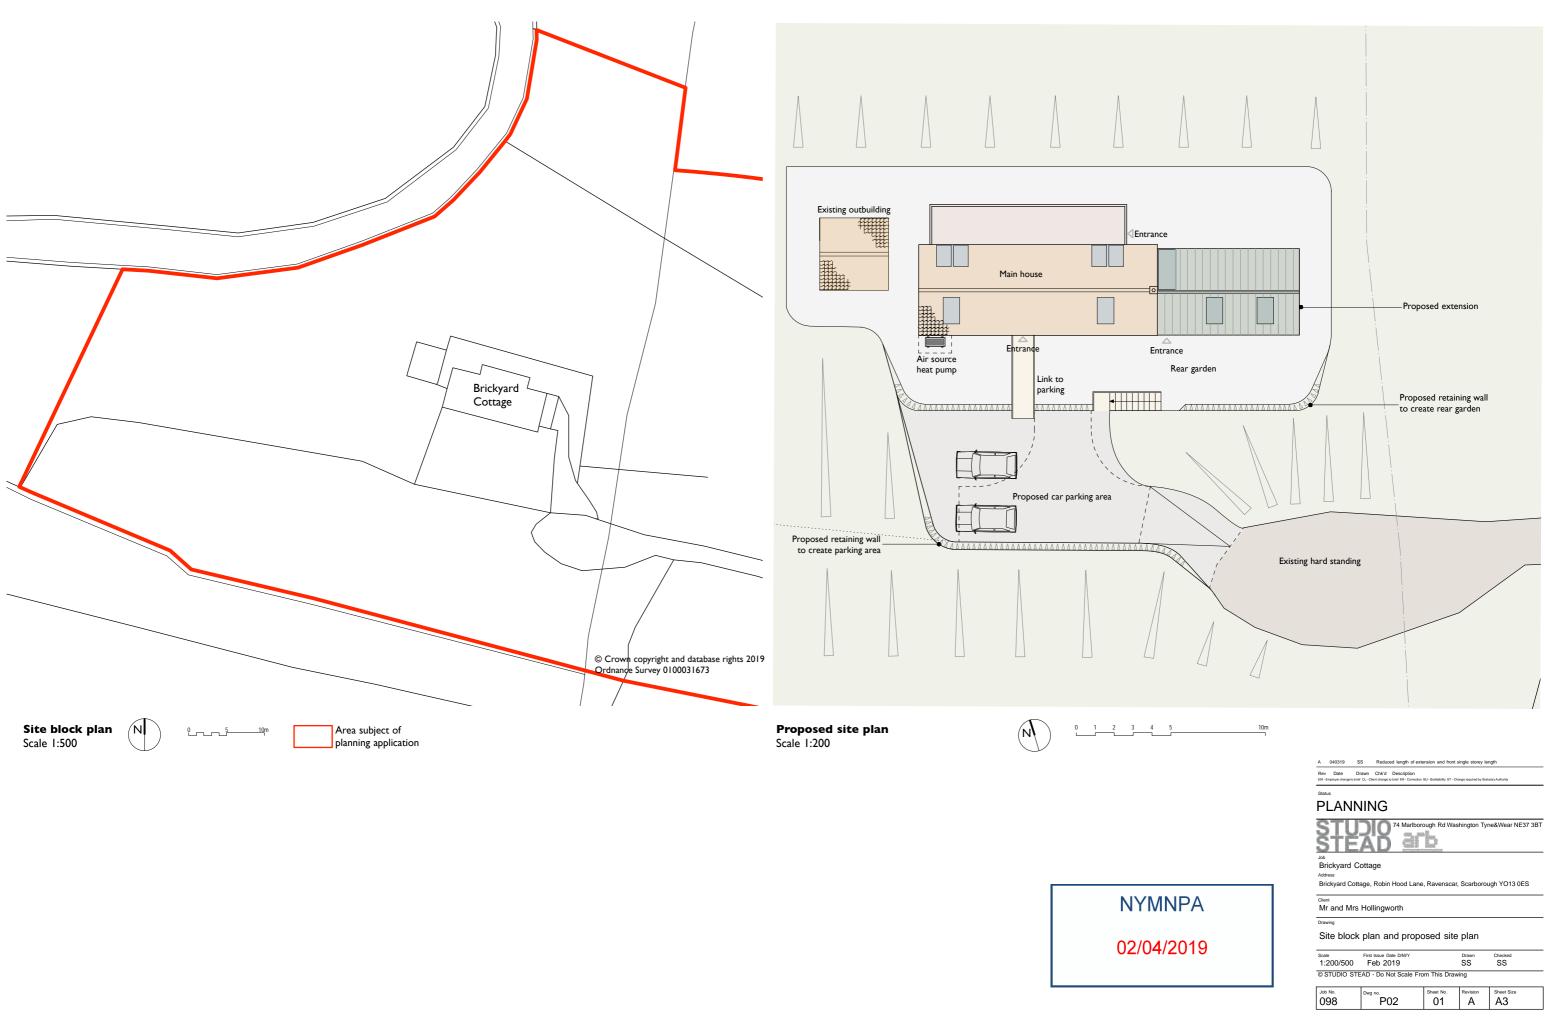

# NYMNPA

### 02/04/2019

| Status<br>PI AN  |                              |                  |                  |
|------------------|------------------------------|------------------|------------------|
| PLAN             | INING                        |                  |                  |
| STL<br>Ste       | AD <sup>74</sup> Mariborough | Rd Washington T  | yne&Wear NE37 3E |
| Job<br>Briekword | Cottogo                      |                  |                  |
| Brickyard        | Cottage                      |                  |                  |
|                  | ottage, Robin Hood Lane, Ra  | venscar, Scarbor | ough YO13 0ES    |
| Client           |                              |                  |                  |
| Mr and M         | rs Hollingworth              |                  |                  |
| Drawing          |                              |                  |                  |
| Site loca        | ation plan                   |                  |                  |
|                  | First Issue Date D/M/Y       | Drawn            | Checked          |
| Scale            |                              |                  |                  |

| Job No.<br>098 | P01 | Sheet No.<br>01 | Revision | Sheet Size<br>A3 |
|----------------|-----|-----------------|----------|------------------|
|----------------|-----|-----------------|----------|------------------|

# NYMNPA

Timber balustrade to link between the house and parking area

## 02/04/2019

| A     | 070319         | SS Reduced length of extension and front single storey length, changes to front window                        |
|-------|----------------|---------------------------------------------------------------------------------------------------------------|
| Rev   | Date           | Drawn Chk'd Description                                                                                       |
| 394-1 | and the stands | to trief CL: Clarit change to brief ER: Correction 802 Buildbality ST: Overge required by Statutiny Authority |
| -     | -              |                                                                                                               |