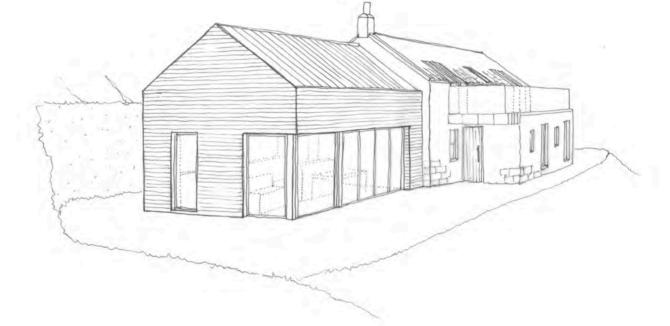

|
| Mr and M                             | Irs Hollingworth                                    |               |              |               |
| Drawing                              | ed elevations                                       |               |              |               |
| Drawing                              |                                                     |               | Drawn<br>SS  | Checked<br>SS |
| Drawing<br>Propose<br>Scale<br>1:100 | ed elevations                                       | From This Dra | SS           |               |
| Drawing<br>Propose<br>Scale<br>1:100 | ed elevations<br>First Issue Date D/M/Y<br>Dec 2018 | From This Dra | SS           |               |

Visuals showing proposed extension and alterations to seaward elevation





### Material palette:



Horizontal timber cladding Deep reveal windows Standing seam zinc roof



Glass balustrade on seaward elevation



Reuse of clay pantiles, where practical, on the new roof to the main house

Stone walls to the main house to be re-pointed

Timber balustrade to

Externals

# NYMNPA



Timber balustrade to link between the house and parking area

## 02/04/2019

| A     | 070319         | SS Reduced length of extension and front single storey length, changes to front window                        |
|-------|----------------|---------------------------------------------------------------------------------------------------------------|
| Rev   | Date           | Drawn Chk'd Description