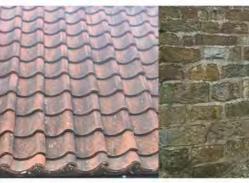

### Material palette:

Horizontal timber cladding Deep reveal windows Standing seam zinc roof

Glass balustrade on seaward elevation

Reuse of clay pantiles, where practical, on the new roof to the main house

Stone walls to the main house to be re-pointed

Timber balustrade to

Externals