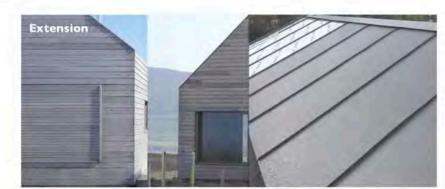

### Material palette:

Horizontal timber cladding Deep reveal windows Standing seam zinc roof

Glass balustrade on seaward elevation

Reuse of clay pantiles, where practical, on the new roof to the main house

Stone walls to the main house to be re-pointed

Timber balustrade to

Externals