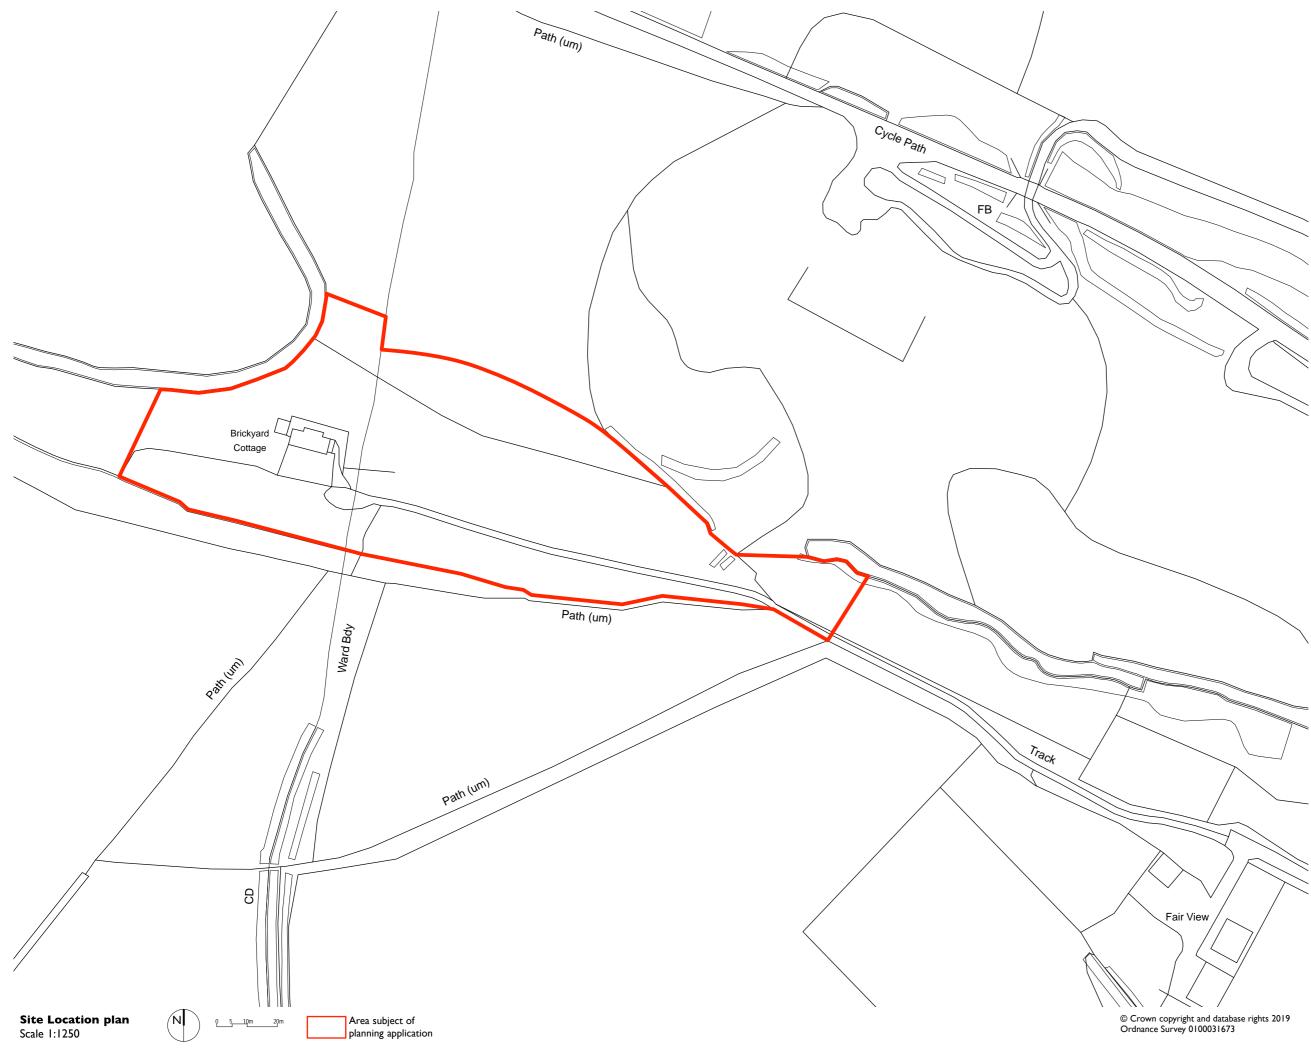

# NYMNPA

### 02/04/2019

| Status<br>PI AN  |                              |                  |                  |
|------------------|------------------------------|------------------|------------------|
| PLAN             | INING                        |                  |                  |
| STL<br>Ste       | AD <sup>74</sup> Mariborough | Rd Washington T  | yne&Wear NE37 3E |
| Job<br>Briekword | Cottogo                      |                  |                  |
| Brickyard        | Cottage                      |                  |                  |
|                  | ottage, Robin Hood Lane, Ra  | venscar, Scarbor | ough YO13 0ES    |
| Client           |                              |                  |                  |
| Mr and M         | rs Hollingworth              |                  |                  |
| Drawing          |                              |                  |                  |
| Site loca        | ation plan                   |                  |                  |
|                  | First Issue Date D/M/Y       | Drawn            | Checked          |
| Scale            |                              |                  |                  |

| Job No.<br>098 | P01 | Sheet No.<br>01 | Revision | Sheet Size<br>A3 |
|----------------|-----|-----------------|----------|------------------|
|----------------|-----|-----------------|----------|------------------|