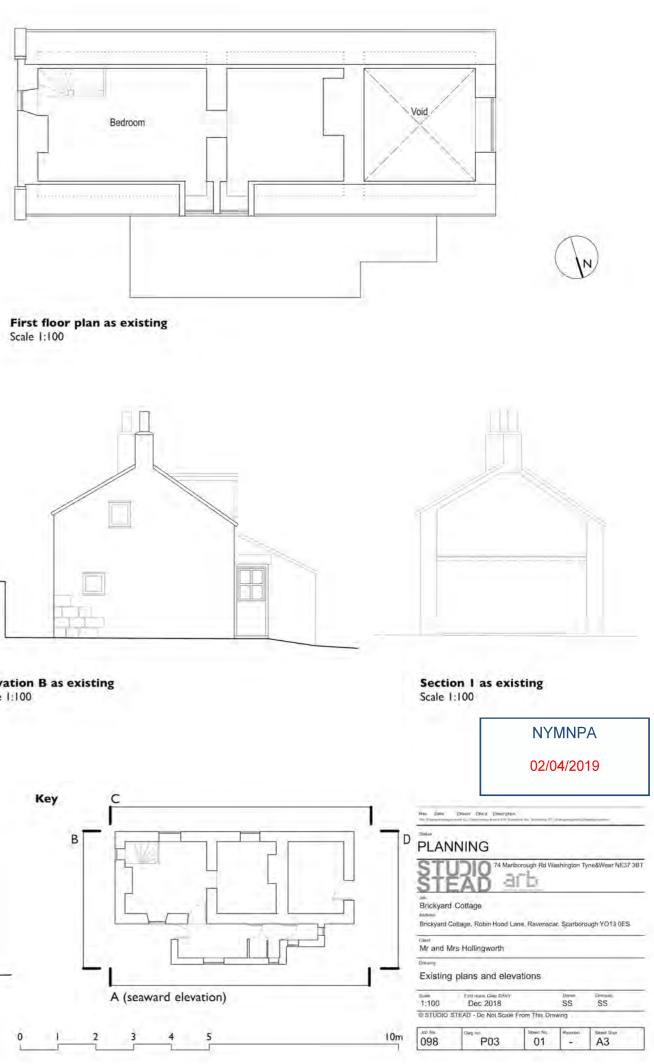

# NYMNPA

### 02/04/2019

| Status<br>PI AN  |                              |                  |                  |
|------------------|------------------------------|------------------|------------------|
| PLAN             | INING                        |                  |                  |
| STL<br>Ste       | AD <sup>74</sup> Mariborough | Rd Washington T  | yne&Wear NE37 3E |
| Job<br>Briekword | Cottogo                      |                  |                  |
| Brickyard        | Cottage                      |                  |                  |
|                  | ottage, Robin Hood Lane, Ra  | venscar, Scarbor | ough YO13 0ES    |
| Client           |                              |                  |                  |
| Mr and M         | rs Hollingworth              |                  |                  |
| Drawing          |                              |                  |                  |
| Site loca        | ation plan                   |                  |                  |
|                  | First Issue Date D/M/Y       | Drawn            | Checked          |
| Scale            |                              |                  |                  |

| Job No.<br>098 | P01 | Sheet No.<br>01 | Revision | Sheet Size<br>A3 |
|----------------|-----|-----------------|----------|------------------|
|----------------|-----|-----------------|----------|------------------|