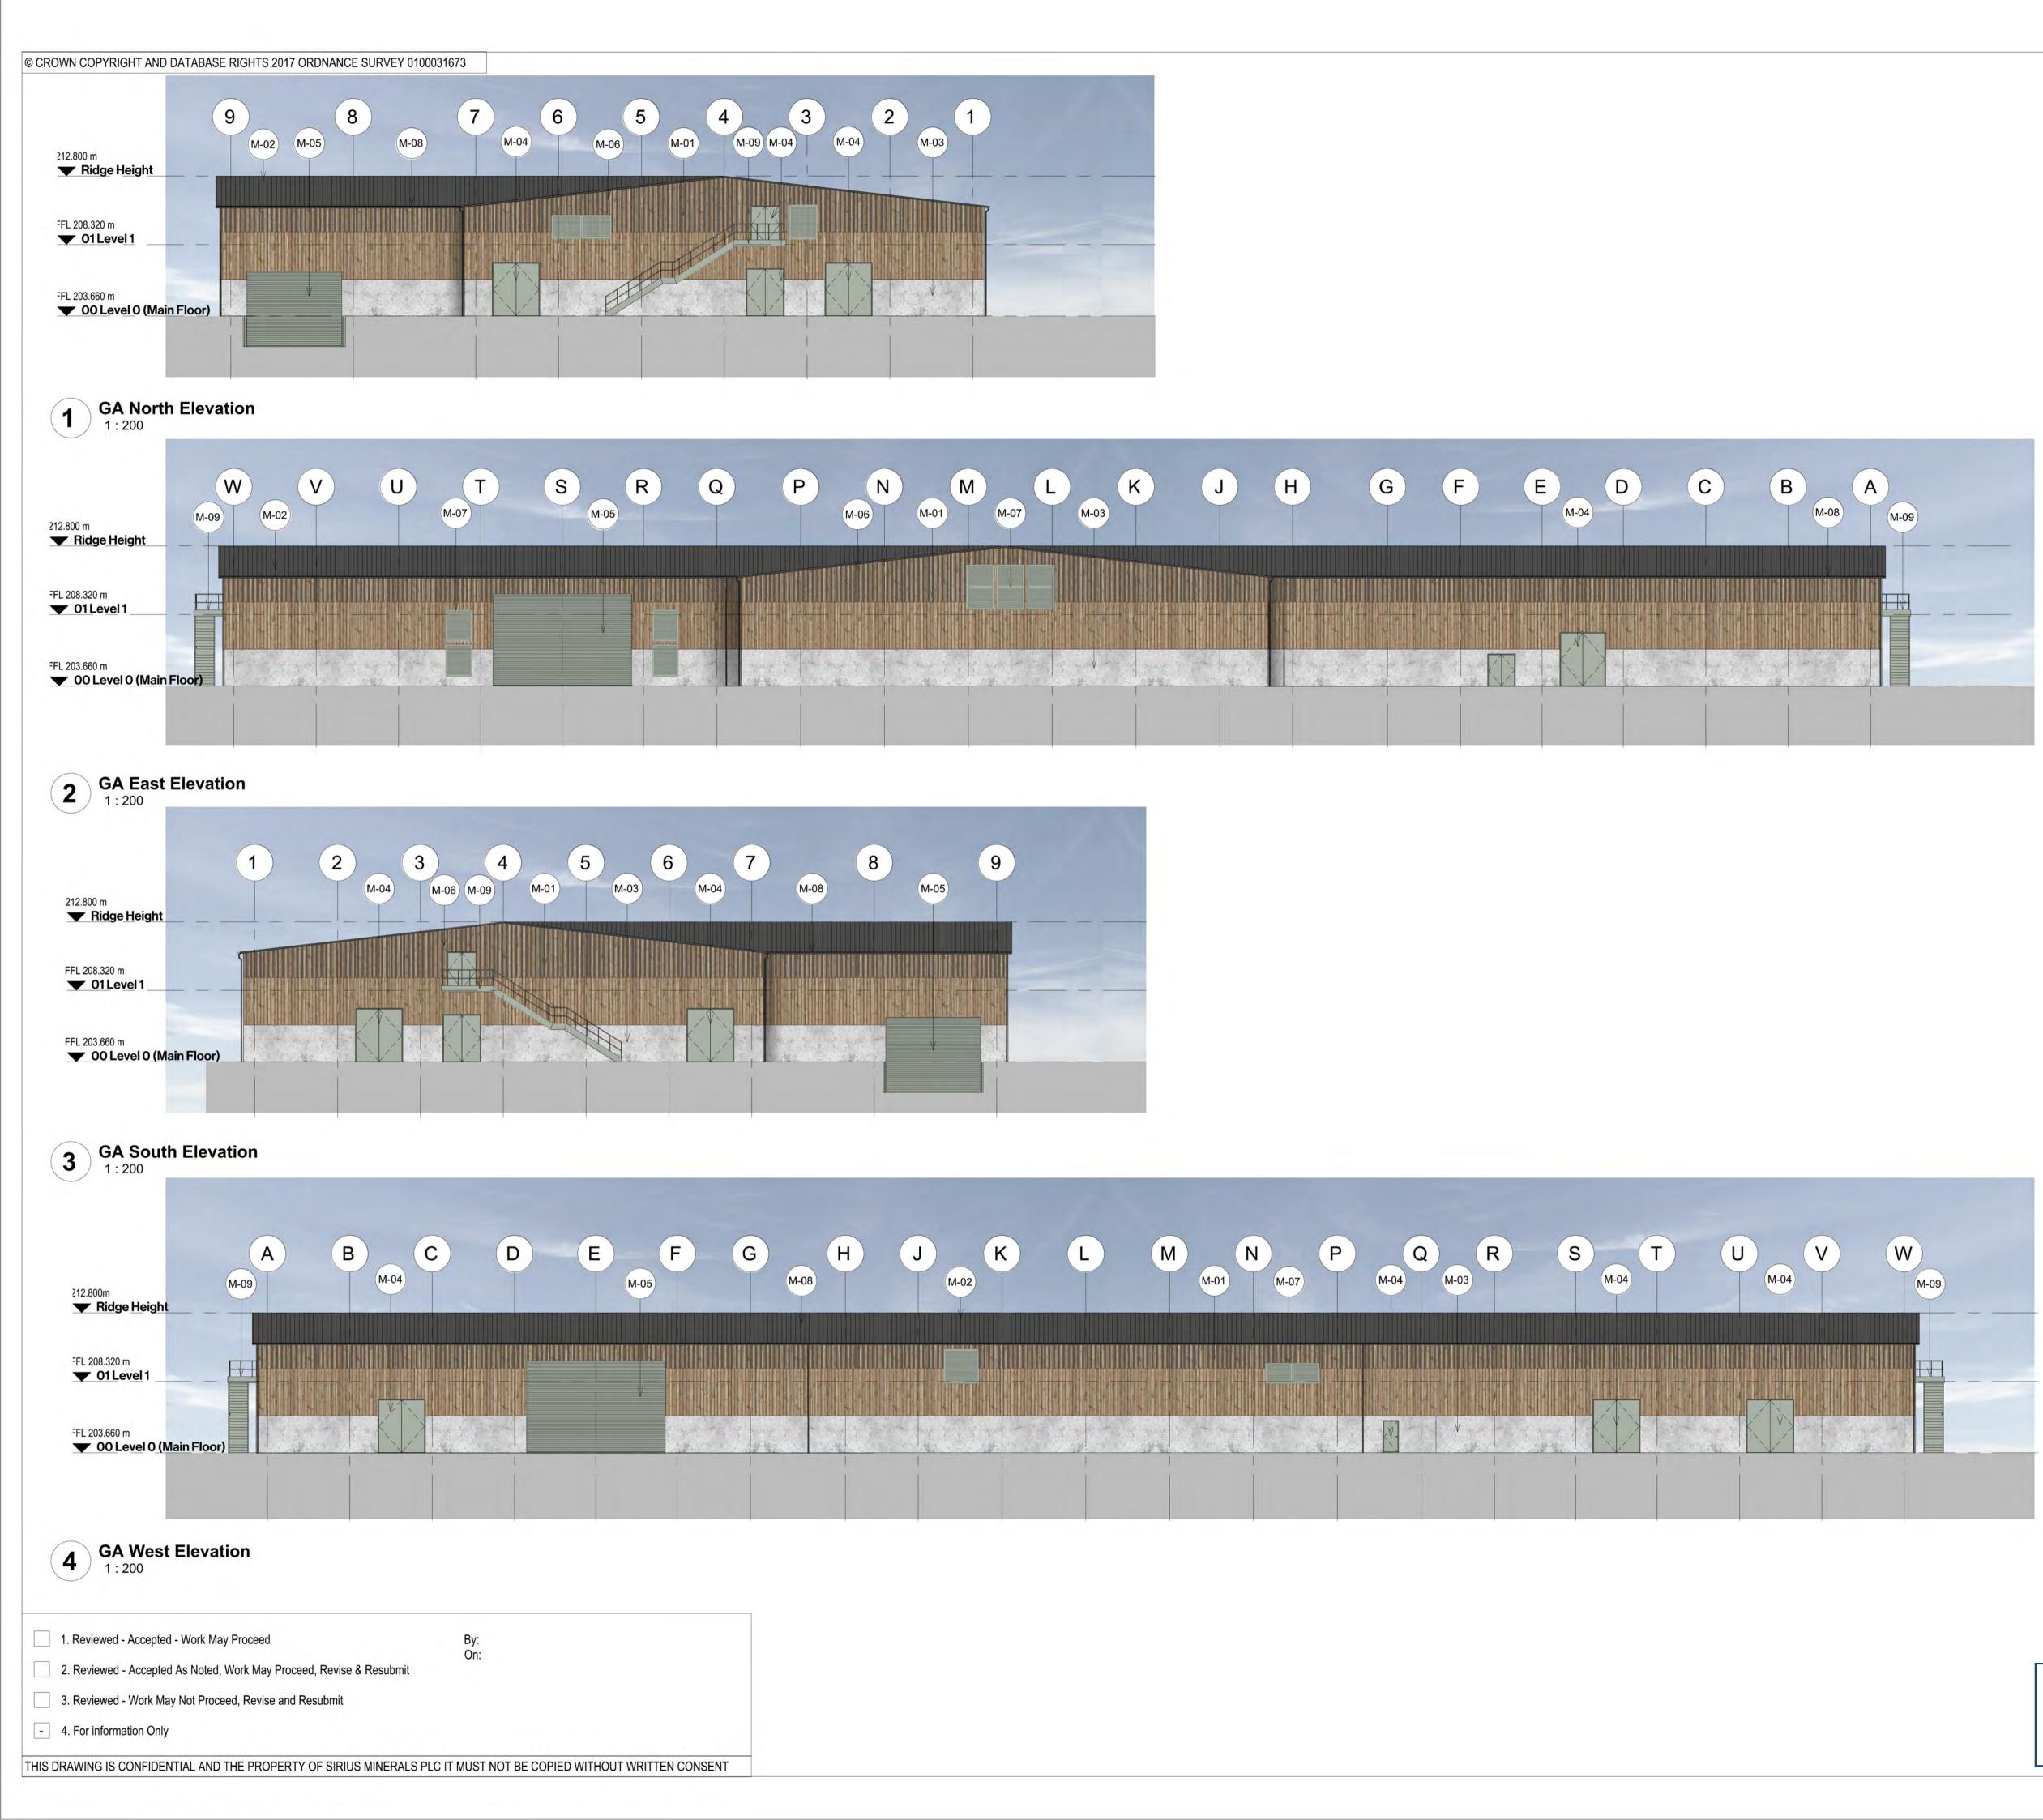

MATERIAL KEY

| M-01 | Timber wall cladding (wide timber board & narrow gap) |
|------|-------------------------------------------------------|
|      |                                                       |

- PPC 'Anthracite Grey' non-reflective coated (M-02) profiled sheet metal roof cladding (RAL 7016)
- (M-03) Concrete panel cladding
- PPC 'Agate Grey' non-reflective coated metal (M-04) industrial access door (RAL 7038)
- PPC 'Agate Grey' non-reflective coated metal industrial roller shutter (RAL 7038) (M-05)
- Timber wall cladding (narrow timber board & (M-06) wide gap)  $\bigcirc$
- PPC 'Agate Grey' galvanised metal ventilation panel (RAL 7038) (M-07)
- PPC 'Anthracite Grey' non-reflective rainwater (M-08) goods (RAL 7016)
- PPC 'Agate Grey' non-reflective metal staircase (RAL 7038) (M-09)

|   | staircase (RAL 7038) |  |
|---|----------------------|--|
| _ |                      |  |
|   |                      |  |