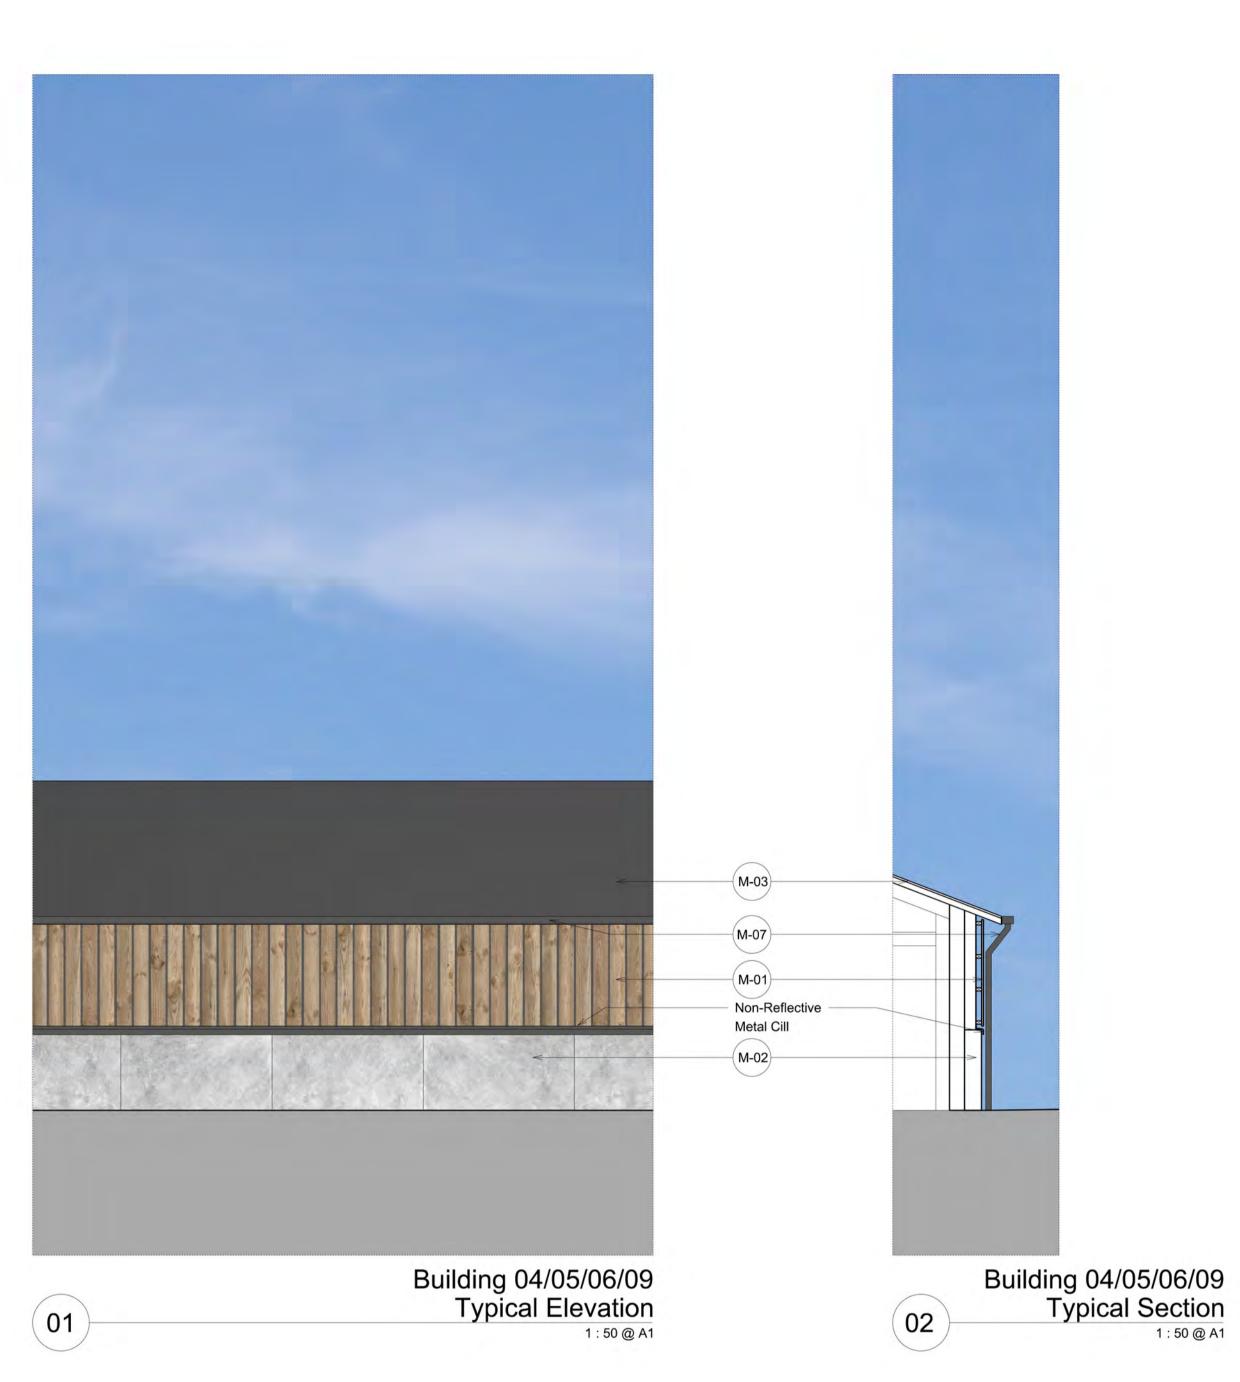

# NYMNPA

02/04/2019

2.5m Drwg. original size: A1 0 Notes: Unless indicated, this drawing is for information only. Do not scale from this drawing for purposes other than planning application ref: Woodsmith Mine Section 73 Application June 2017 All dimensions to be checked on site MATERIAL KEY (M-01) Timber wall cladding (wide board & narrow gap) (M-02) Concrete panel cladding M-03 PPC 'Anthracite Grey' non-reflective coated profiled sheet metal roof cladding (RAL 7016) M-04 PPC 'Agate Grey' non-reflective coated metal industrial access door (RAL 7038) (M-05) PPG 'Agate Grey' non-reflective coated metal industrial roller shutter (RAL 7038) (M-06) Timber wall cladding (narrow timber board &

wide gap) (M-07) PPC 'Anthracite Grey' non-reflective rainwater goods (RAL 7016)

 Refer to Estell Warren's information for defined site levels and max ridge heights.

KEY PLAN:

| Date:    | e: Rev: Note: |                                     | Check: |
|----------|---------------|-------------------------------------|--------|
| 25.09.14 | 0             | Planning Issue                      | PC     |
| 11.02.15 | 1             | Updated in accordance with NLP's    | IWa    |
|          |               | Schedule of Changes for the SEI     |        |
|          |               | submission.                         |        |
| 21.08.15 | 2             | Updated cladding material following | IWa    |
|          |               | planning review.                    |        |
| 25.09.15 | 3             | Updated cladding detail following   | IWa    |
|          |               | planning review.                    |        |
| 06.06.17 | 4             | Updated for Section 73 Application  | IWa    |
|          |               | June 2017, in accordance with       |        |
|          |               | Planning Review dated 26.05.17      |        |
| 22.02.19 | 5             | Updated for planning purposes       | IW     |
| 05.03.19 | 6             | Roof RAL colour amended             | IW     |
| 12.03.19 | 7             | RAL colours updated                 | IW     |
| 21.03.19 | 8             | Timber cladding updated             | IW     |
| 25.03.19 | 9             | RAL colour updated                  | IW     |
| 01.04.19 | 10            | Roof RAL colour updated             | IW     |
|          |               |                                     |        |
|          |               |                                     |        |
|          |               |                                     |        |
|          |               |                                     |        |
|          |               |                                     |        |
|          |               |                                     |        |

MATERIAL KEY

- Timber wall cladding (wide timber board & (M-01) narrow gap)  $\bigcirc$
- (M-02) PPC 'Anthracite Grey' non-reflective coated profiled sheet metal roof cladding (RAL 7016)
- (M-03) Concrete panel cladding
- (M-04) PPC 'Agate Grey' non-reflective coated metal industrial access door (RAL 7038)
- PPC 'Agate Grey' non-reflective coated metal (M-05) industrial roller shutter (RAL 7038)
- M-06 Timber wall wide gap) Timber wall cladding (narrow timber board &
- M-07 PPC 'Agate Grey' galvanised metal ventilation panel (RAL 7038)
- (M-08) PPC 'Anthracite Grey' non-reflective rainwater goods (RAL 7016)
- (M-09) PPC 'Agate Grey' non-reflective metal staircase (RAL 7038)