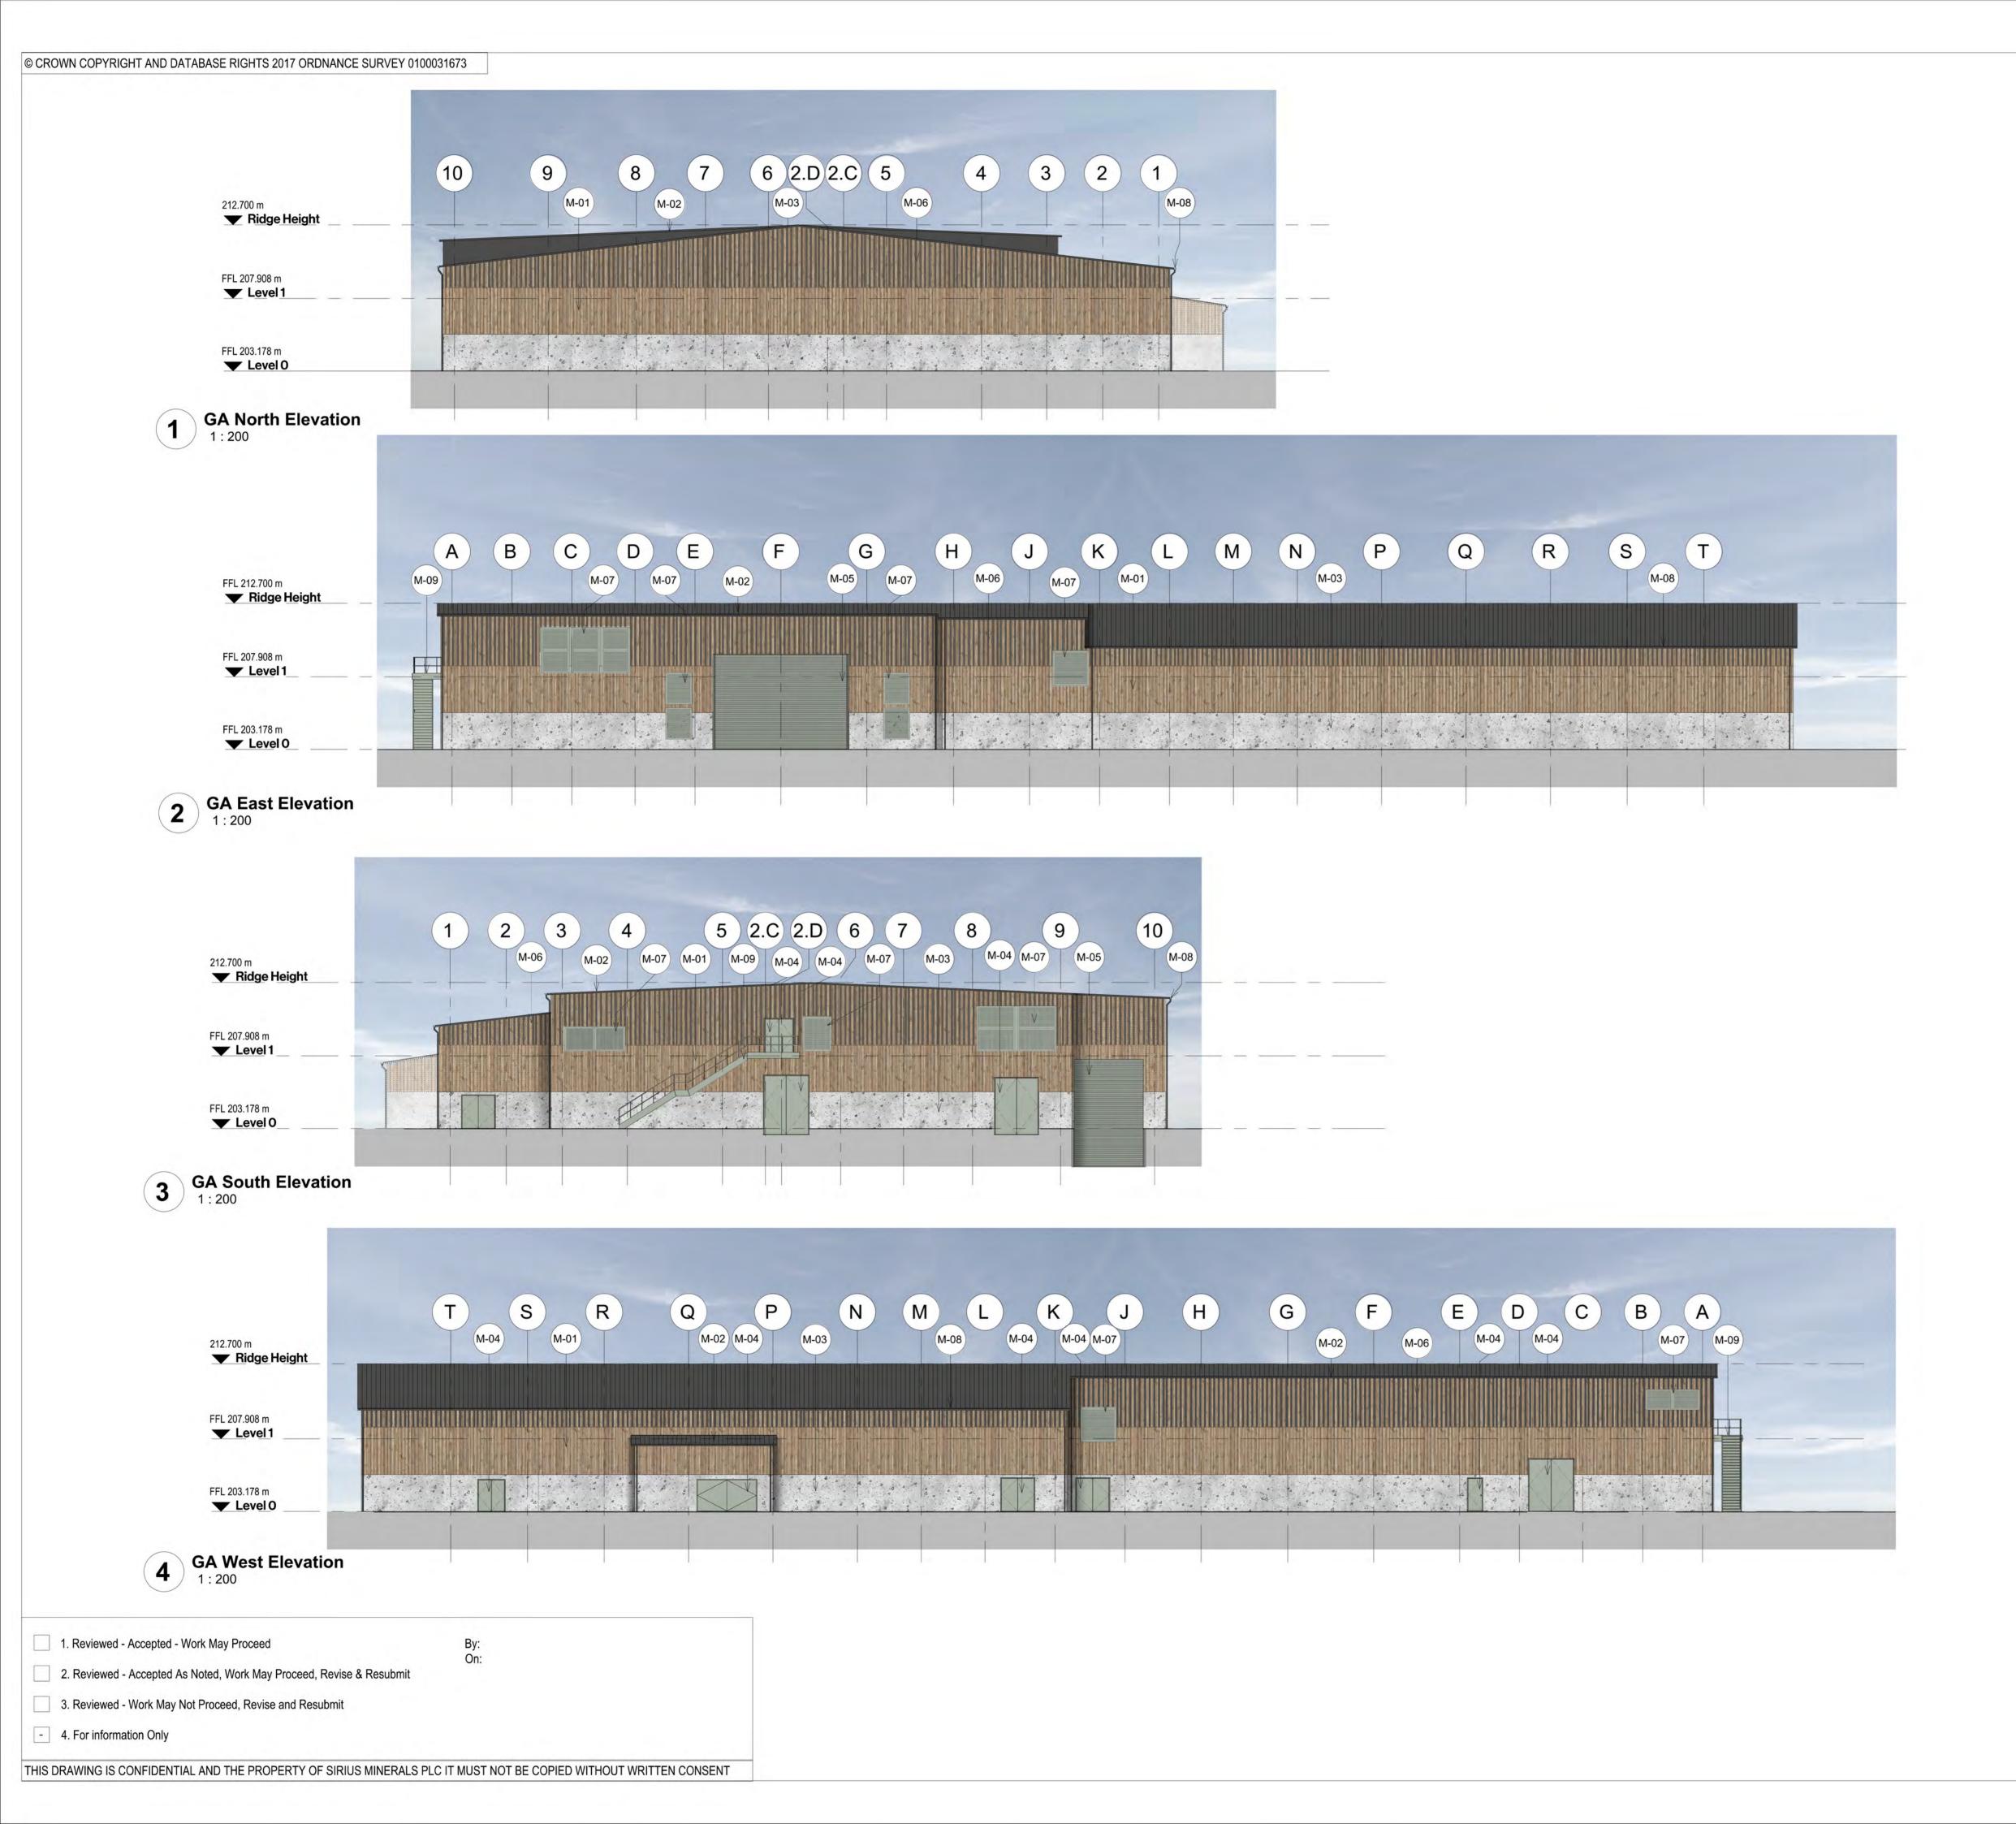

# NYMNPA

02/04/2019

2.5m Drwg. original size: A1 0 Notes: Unless indicated, this drawing is for information only. Do not scale from this drawing for purposes other than planning application ref: Woodsmith Mine Section 73 Application June 2017 All dimensions to be checked on site MATERIAL KEY (M-01) Timber wall cladding (wide board & narrow gap) (M-02) Concrete panel cladding M-03 PPC 'Anthracite Grey' non-reflective coated profiled sheet metal roof cladding (RAL 7016) M-04 PPC 'Agate Grey' non-reflective coated metal industrial access door (RAL 7038) (M-05) PPG 'Agate Grey' non-reflective coated metal industrial roller shutter (RAL 7038) (M-06) Timber wall cladding (narrow timber board &

wide gap) (M-07) PPC 'Anthracite Grey' non-reflective rainwater goods (RAL 7016)

 Refer to Estell Warren's information for defined site levels and max ridge heights.

KEY PLAN:

| Date:    | e: Rev: Note: |                                     | Check: |
|----------|---------------|-------------------------------------|--------|
| 25.09.14 | 0             | Planning Issue                      | PC     |
| 11.02.15 | 1             | Updated in accordance with NLP's    | IWa    |
|          |               | Schedule of Changes for the SEI     |        |
|          |               | submission.                         |        |
| 21.08.15 | 2             | Updated cladding material following | IWa    |
|          |               | planning review.                    |        |
| 25.09.15 | 3             | Updated cladding detail following   | IWa    |
|          |               | planning review.                    |        |
| 06.06.17 | 4             | Updated for Section 73 Application  | IWa    |
|          |               | June 2017, in accordance with       |        |
|          |               | Planning Review dated 26.05.17      |        |
| 22.02.19 | 5             | Updated for planning purposes       | IW     |
| 05.03.19 | 6             | Roof RAL colour amended             | IW     |
| 12.03.19 | 7             | RAL colours updated                 | IW     |
| 21.03.19 | 8             | Timber cladding updated             | IW     |
| 25.03.19 | 9             | RAL colour updated                  | IW     |
| 01.04.19 | 10            | Roof RAL colour updated             | IW     |
|          |               |                                     |        |
|          |               |                                     |        |
|          |               |                                     |        |
|          |               |                                     |        |
|          |               |                                     |        |
|          |               |                                     |        |

MATERIAL KEY

- Timber wall cladding (wide timber board & (M-01) narrow gap)  $\bigcirc$
- (M-02) PPC 'Anthracite Grey' non-reflective coated profiled sheet metal roof cladding (RAL 7016)
- (M-03) Concrete panel cladding
- (M-04) PPC 'Agate Grey' non-reflective coated metal industrial access door (RAL 7038)
- PPC 'Agate Grey' non-reflective coated metal (M-05) industrial roller shutter (RAL 7038)
- M-06 Timber wall wide gap) Timber wall cladding (narrow timber board &
- M-07 PPC 'Agate Grey' galvanised metal ventilation panel (RAL 7038)
- (M-08) PPC 'Anthracite Grey' non-reflective rainwater goods (RAL 7016)
- (M-09) PPC 'Agate Grey' non-reflective metal staircase (RAL 7038)

MATERIAL KEY

| M-01 | Timber wall cladding (wide timber board & narrow gap) |
|------|-------------------------------------------------------|
|      |                                                       |

- PPC 'Anthracite Grey' non-reflective coated (M-02) profiled sheet metal roof cladding (RAL 7016)
- (M-03) Concrete panel cladding
- PPC 'Agate Grey' non-reflective coated metal (M-04) industrial access door (RAL 7038)
- PPC 'Agate Grey' non-reflective coated metal industrial roller shutter (RAL 7038) (M-05)
- Timber wall cladding (narrow timber board & (M-06) wide gap)  $\bigcirc$
- PPC 'Agate Grey' galvanised metal ventilation panel (RAL 7038) (M-07)
- PPC 'Anthracite Grey' non-reflective rainwater (M-08) goods (RAL 7016)
- PPC 'Agate Grey' non-reflective metal staircase (RAL 7038) (M-09)