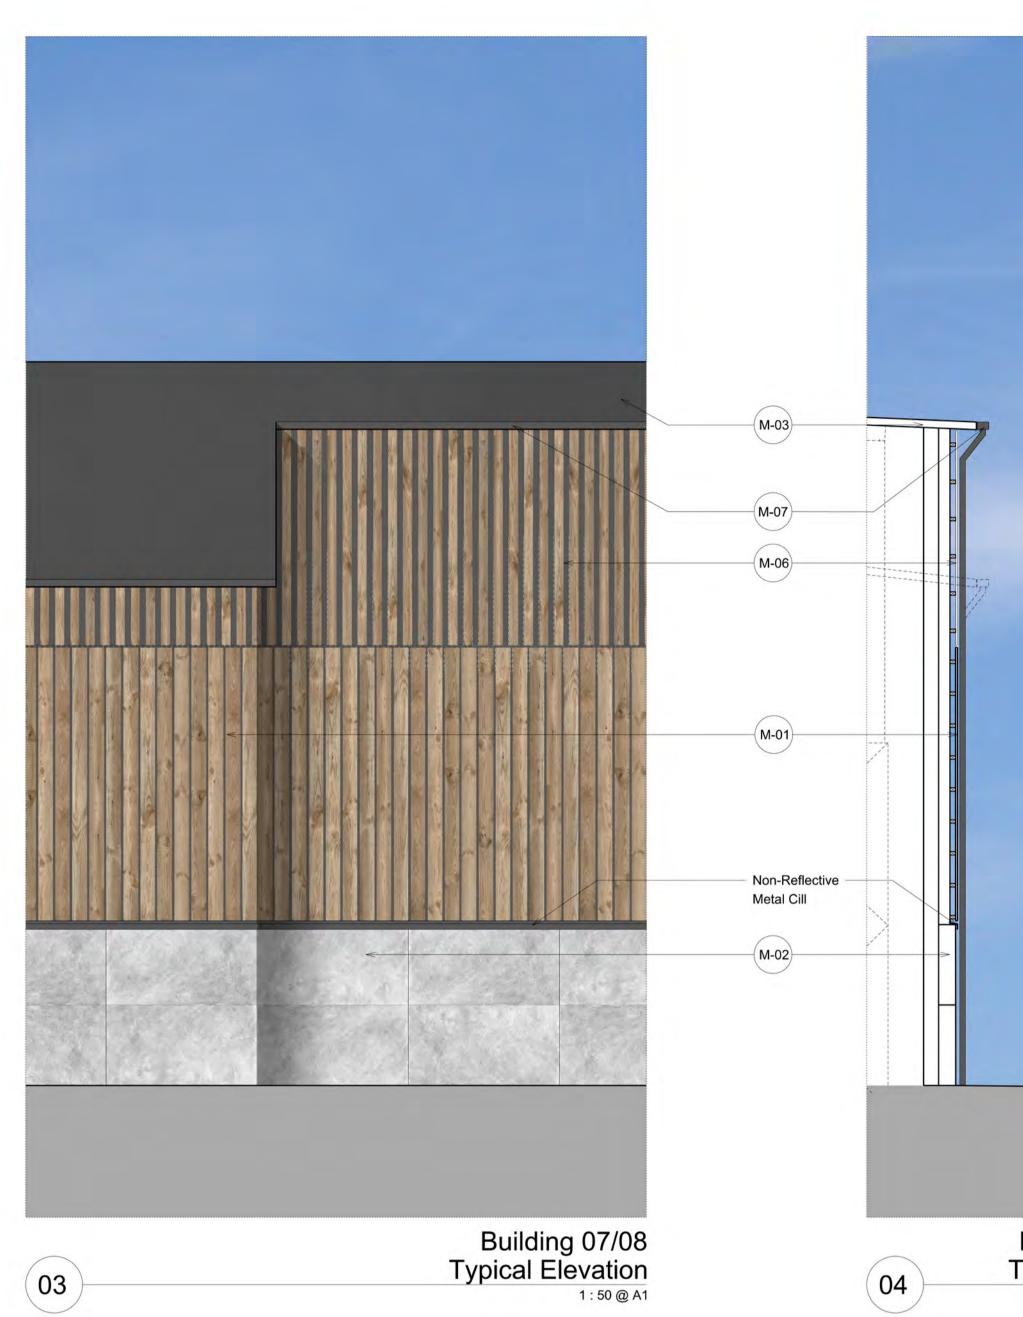

# NYMNPA

02/04/2019

2.5m Drwg. original size: A1 0 Notes: Unless indicated, this drawing is for information only. Do not scale from this drawing for purposes other than planning application ref: Woodsmith Mine Section 73 Application June 2017 All dimensions to be checked on site MATERIAL KEY (M-01) Timber wall cladding (wide board & narrow gap) (M-02) Concrete panel cladding M-03 PPC 'Anthracite Grey' non-reflective coated profiled sheet metal roof cladding (RAL 7016) M-04 PPC 'Agate Grey' non-reflective coated metal industrial access door (RAL 7038) (M-05) PPG 'Agate Grey' non-reflective coated metal industrial roller shutter (RAL 7038) (M-06) Timber wall cladding (narrow timber board &

wide gap) (M-07) PPC 'Anthracite Grey' non-reflective rainwater goods (RAL 7016)

 Refer to Estell Warren's information for defined site levels and max ridge heights.

KEY PLAN:

| Date:    | e: Rev: Note: |                                     | Check: |
|----------|---------------|-------------------------------------|--------|
| 25.09.14 | 0             | Planning Issue                      | PC     |
| 11.02.15 | 1             | Updated in accordance with NLP's    | IWa    |
|          |               | Schedule of Changes for the SEI     |        |
|          |               | submission.                         |        |
| 21.08.15 | 2             | Updated cladding material following | IWa    |
|          |               | planning review.                    |        |
| 25.09.15 | 3             | Updated cladding detail following   | IWa    |
|          |               | planning review.                    |        |
| 06.06.17 | 4             | Updated for Section 73 Application  | IWa    |
|          |               | June 2017, in accordance with       |        |
|          |               | Planning Review dated 26.05.17      |        |
| 22.02.19 | 5             | Updated for planning purposes       | IW     |
| 05.03.19 | 6             | Roof RAL colour amended             | IW     |
| 12.03.19 | 7             | RAL colours updated                 | IW     |
| 21.03.19 | 8             | Timber cladding updated             | IW     |
| 25.03.19 | 9             | RAL colour updated                  | IW     |
| 01.04.19 | 10            | Roof RAL colour updated             | IW     |
|          |               |                                     |        |
|          |               |                                     |        |
|          |               |                                     |        |
|          |               |                                     |        |
|          |               |                                     |        |
|          |               |                                     |        |

MATERIAL KEY

- Timber wall cladding (wide timber board & (M-01) narrow gap)  $\bigcirc$
- (M-02) PPC 'Anthracite Grey' non-reflective coated profiled sheet metal roof cladding (RAL 7016)
- (M-03) Concrete panel cladding
- (M-04) PPC 'Agate Grey' non-reflective coated metal industrial access door (RAL 7038)
- PPC 'Agate Grey' non-reflective coated metal (M-05) industrial roller shutter (RAL 7038)
- M-06 Timber wall wide gap) Timber wall cladding (narrow timber board &
- M-07 PPC 'Agate Grey' galvanised metal ventilation panel (RAL 7038)
- (M-08) PPC 'Anthracite Grey' non-reflective rainwater goods (RAL 7016)
- (M-09) PPC 'Agate Grey' non-reflective metal staircase (RAL 7038)