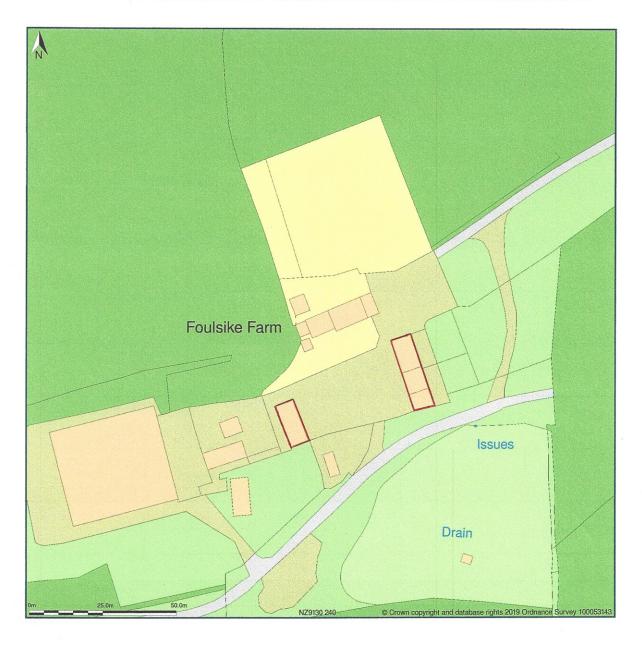

## Foulsyke Farm, Foulsike Farm, Fylingdales, Whitby, North Yorkshire, YO22 4QL

Site Plan shows area bounded by: 491208.99, 502308.98 491408.99, 502508.98 (at a scale of 1:1250), OSGridRef: NZ9130 240. The representation of a road, track or path is no evidence of a right of way. The representation of features as lines is no evidence of a property boundary.

Produced on 1st May 2019 from the Ordnance Survey National Geographic Database and incorporating surveyed revision available at this date. Reproduction in whole or part is prohibited without the prior permission of Ordnance Survey. © Crown copyright 2019. Supplied by www.buyaplan.co.uk a licensed Ordnance Survey partner (100053143). Unique plan reference: #00417474-CF19DE

Ordnance Survey and the OS Symbol are registered trademarks of Ordnance Survey, the national mapping agency of Great Britain. Buy A Plan logo, pdf design and the www.buyaplan.co.uk website are Copyright © Pass Inc Ltd 2019