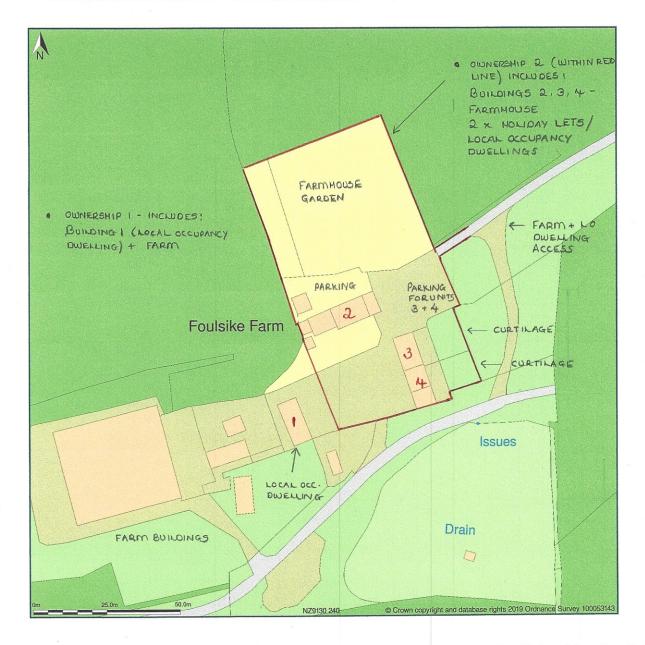

## Foulsyke Farm, Foulsike Farm, Fylingdales, Whitby, North Yorkshire, YO22 4QL

Site Plan shows area bounded by: 491208.99, 502308.98 491408.99, 502508.98 (at a scale of 1:1250), OSGridRef: NZ9130 240. The representation of a road, track or path is no evidence of a right of way. The representation of features as lines is no evidence of a property boundary.

Produced on 1st May 2019 from the Ordnance Survey National Geographic Database and incorporating surveyed revision available at this date. Reproduction in whole or part is prohibited without the prior permission of Ordnance Survey. © Crown copyright 2019. Supplied by www.buyaplan.co.uk a licensed Ordnance Survey partner (100053143). Unique plan reference: #00417474-CF19DE

Ordnance Survey and the OS Symbol are registered trademarks of Ordnance Survey, the national mapping agency of Great Britain. Buy A Plan logo, pdf design and the www.buyaplan.co.uk website are Copyright © Pass Inc Ltd 2019

Appendix A - Foulsyke Farm, Fylingdales – Identification of Buildings