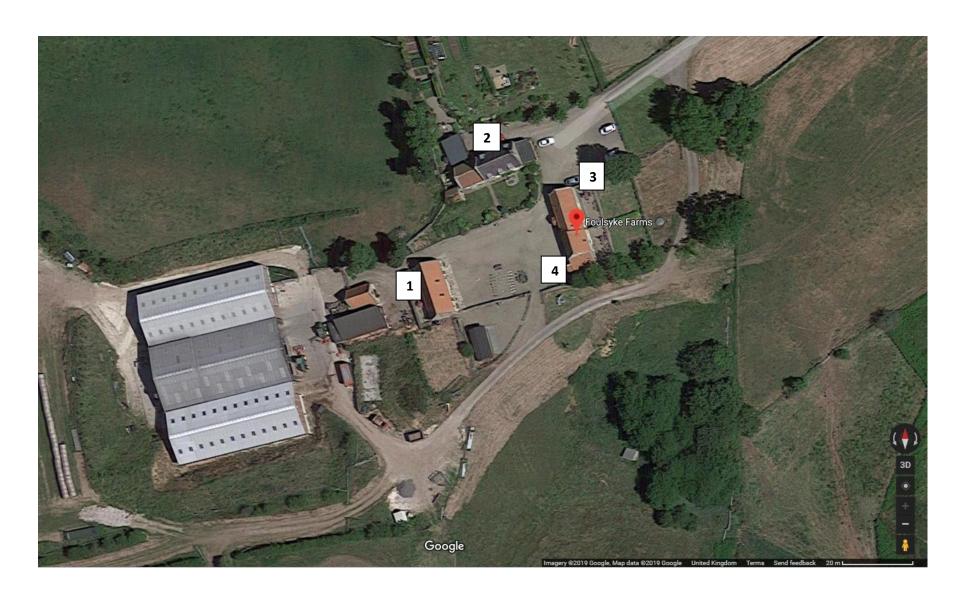

track or path is no evidence of a right of way. The representation of features as lines is no evidence of a property boundary.

Produced on 1st May 2019 from the Ordnance Survey National Geographic Database and incorporating surveyed revision available at this date. Reproduction in whole or part is prohibited without the prior permission of Ordnance Survey. © Crown copyright 2019. Supplied by www.buyaplan.co.uk a licensed Ordnance Survey partner (100053143). Unique plan reference: #00417474-CF19DE

Ordnance Survey and the OS Symbol are registered trademarks of Ordnance Survey, the national mapping agency of Great Britain. Buy A Plan logo, pdf design and the www.buyaplan.co.uk website are Copyright © Pass Inc Ltd 2019

Appendix A - Foulsyke Farm, Fylingdales – Identification of Buildings