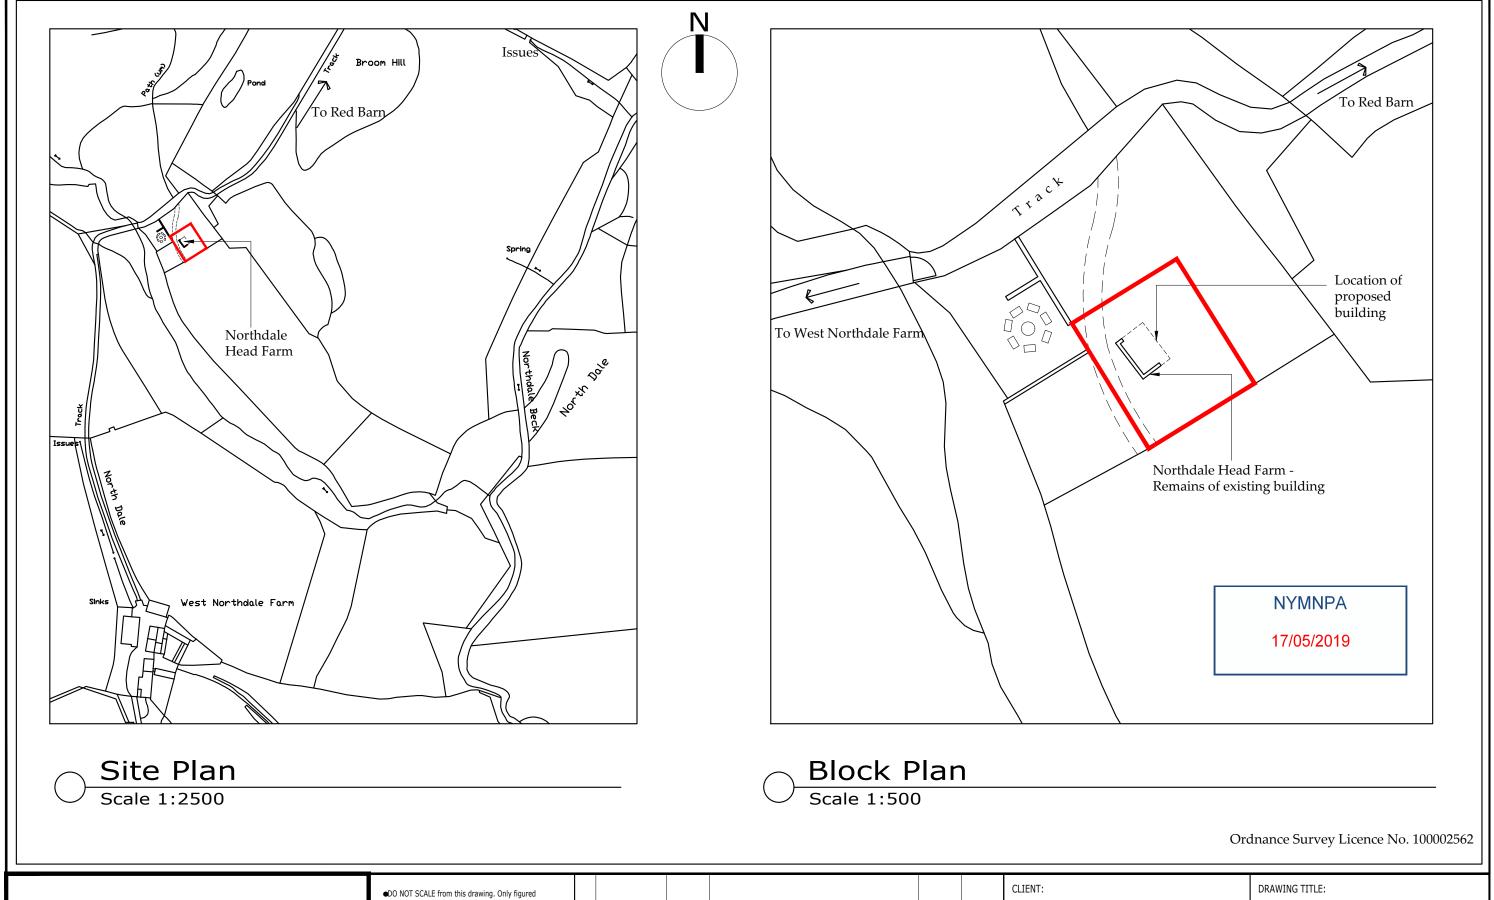

02.02.17

DATE

CW

BY

|   |          |    |                     |     | CLIENT: David Ross Foundation |
|---|----------|----|---------------------|-----|-------------------------------|
|   |          |    |                     |     |                               |
|   |          |    |                     |     | PROJECT:                      |
|   |          |    |                     |     | "Northdale Head Farm"         |
| i | 27.03.19 | RB | Minor amendments    | TH  | Northdale, Rosedale East      |
|   | 02 02 17 | CW | Issued for approval | TRH | A2 DDN: C XV 11 DATE: 21.01   |

CHKD

APVD

SCALE:

As shown ISSUE:

AMENDMENT

Block Plan and Location Plan

DRN: C. Walker DATE: 31.01.17

Planning

DRAWING NR: D11087-3/30 REV:  $\mathbf{B}$ 