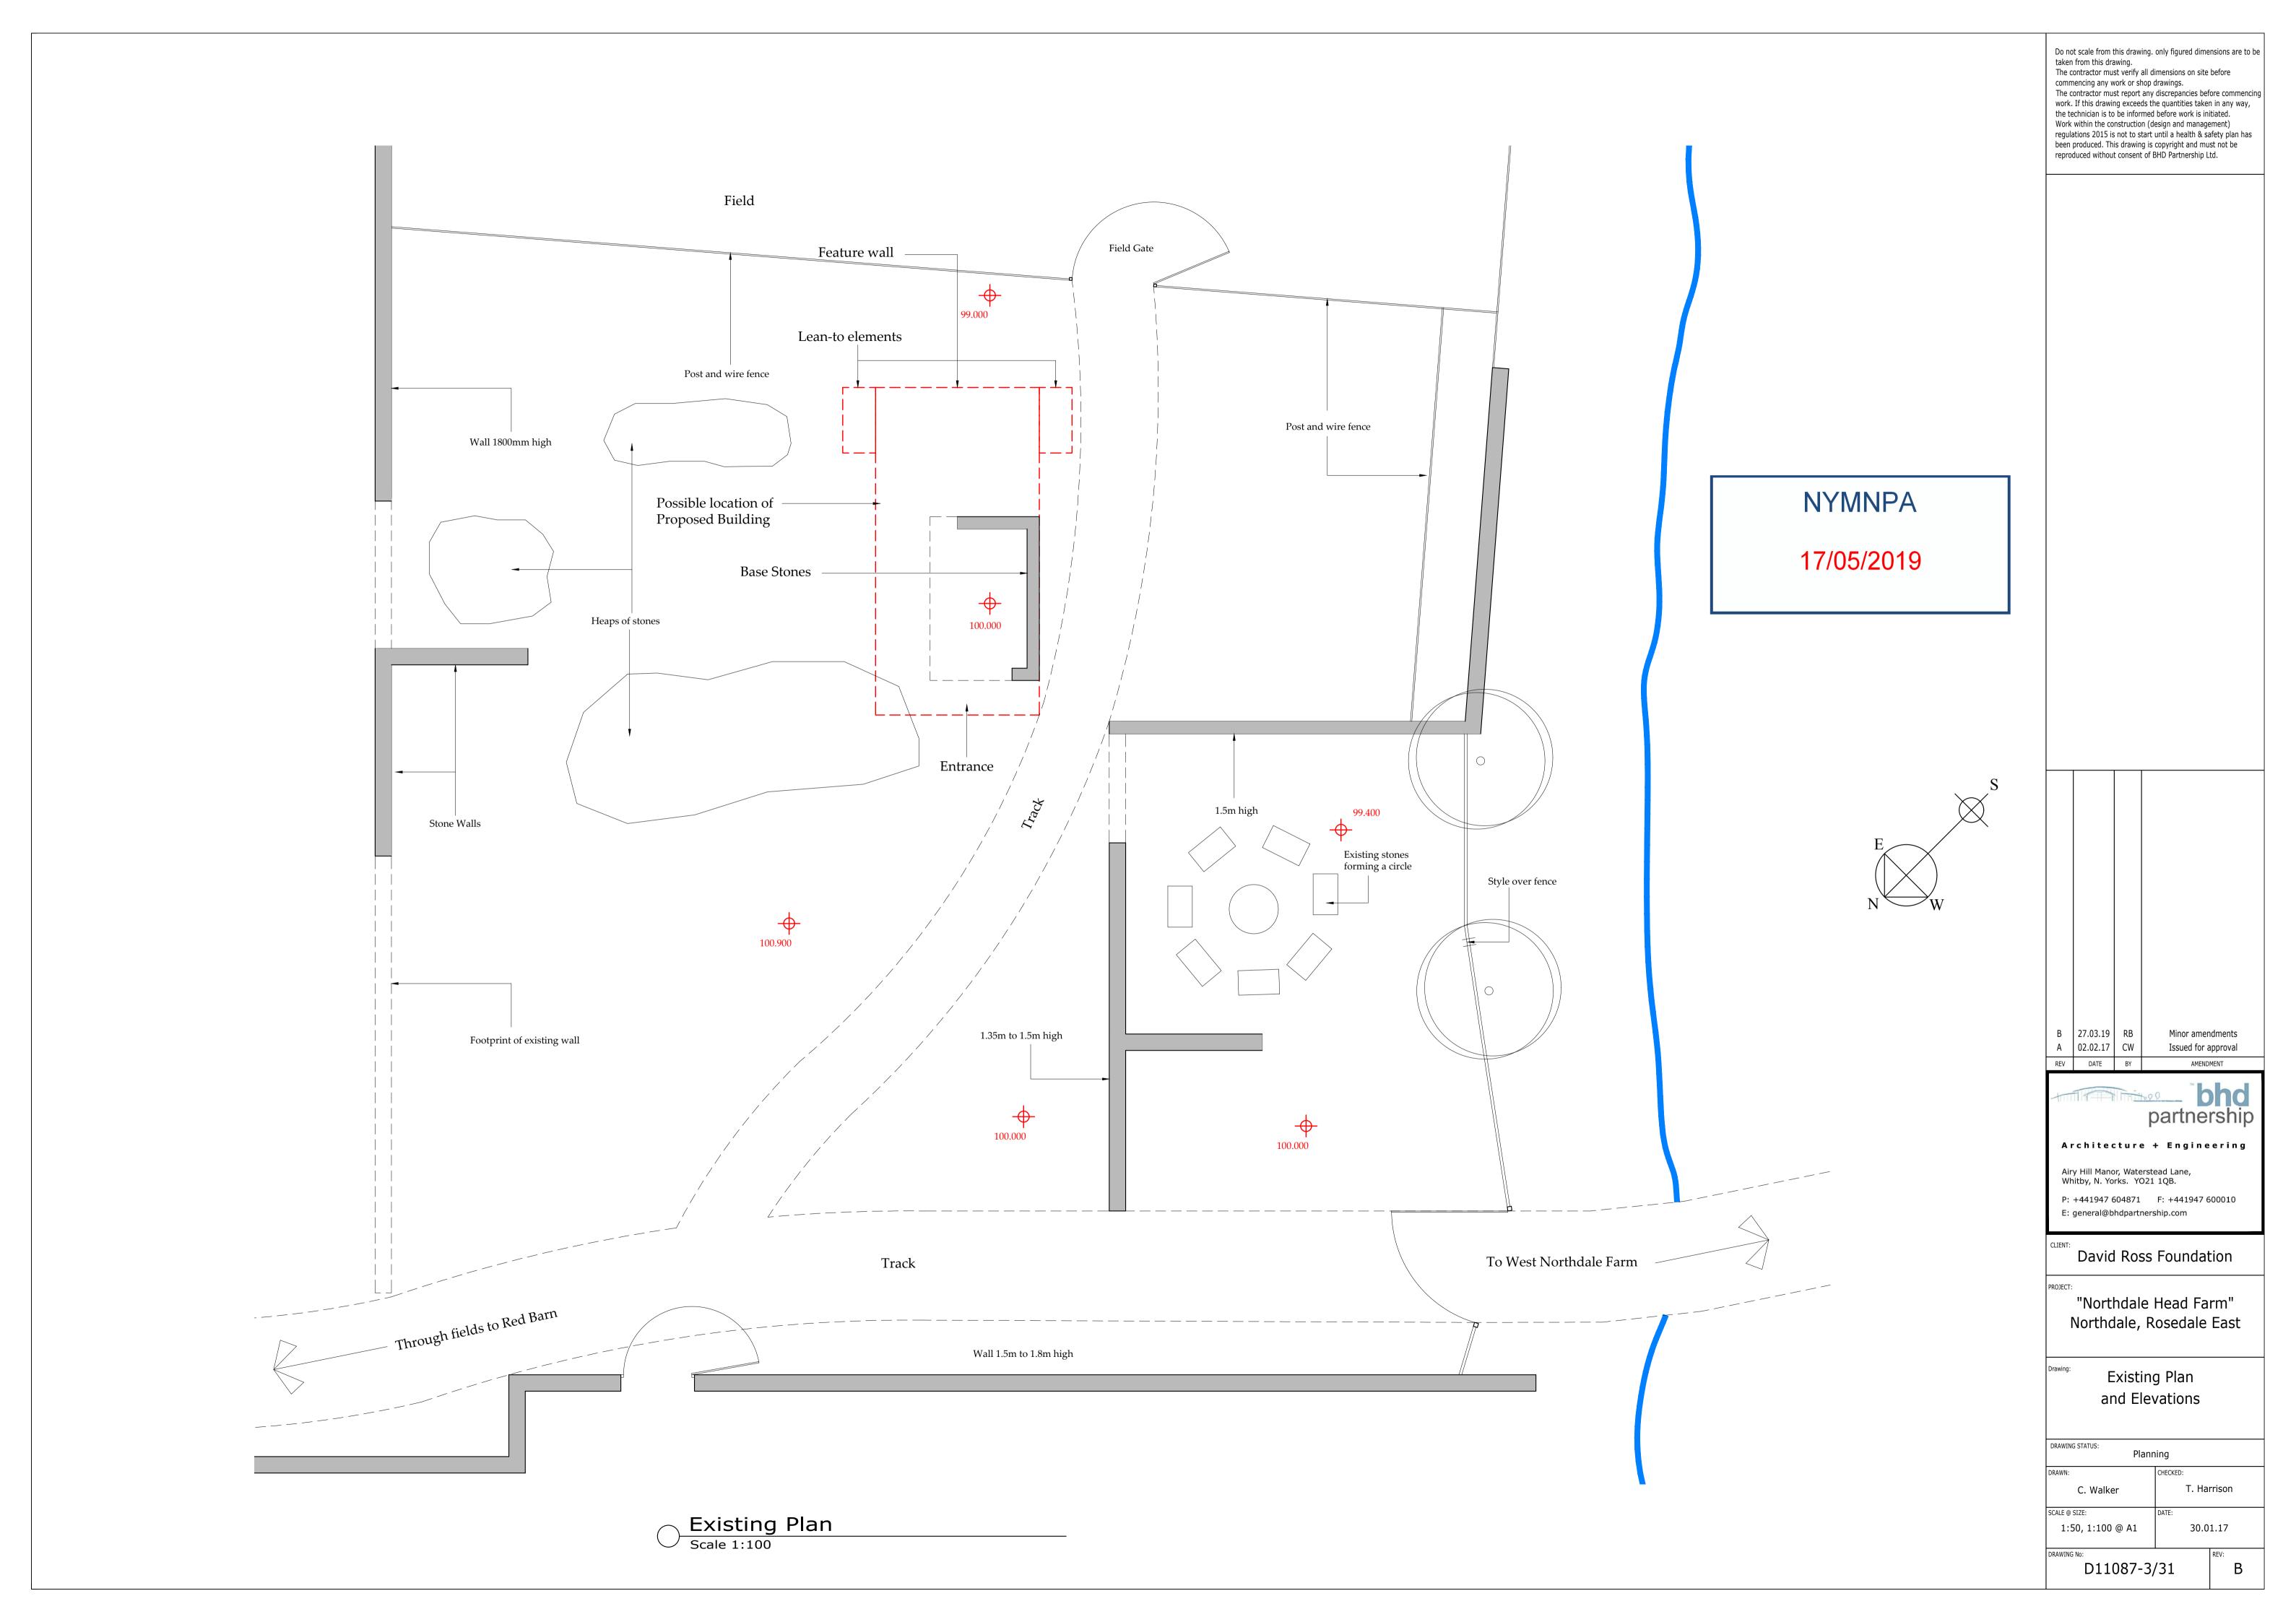

02.02.17

DATE

CW

BY

|   |          |    |                     |     | CLIENT: David Ross Foundation |
|---|----------|----|---------------------|-----|-------------------------------|
|   |          |    |                     |     |                               |
|   |          |    |                     |     | PROJECT:                      |
|   |          |    |                     |     | "Northdale Head Farm"         |
| i | 27.03.19 | RB | Minor amendments    | TH  | Northdale, Rosedale East      |
|   | 02 02 17 | CW | Issued for approval | TRH | A2 DDN: C XV 11 DATE: 21.01   |

CHKD

APVD

SCALE:

As shown ISSUE:

AMENDMENT

Block Plan and Location Plan

DRN: C. Walker DATE: 31.01.17

Planning

DRAWING NR: D11087-3/30 REV:  $\mathbf{B}$ 