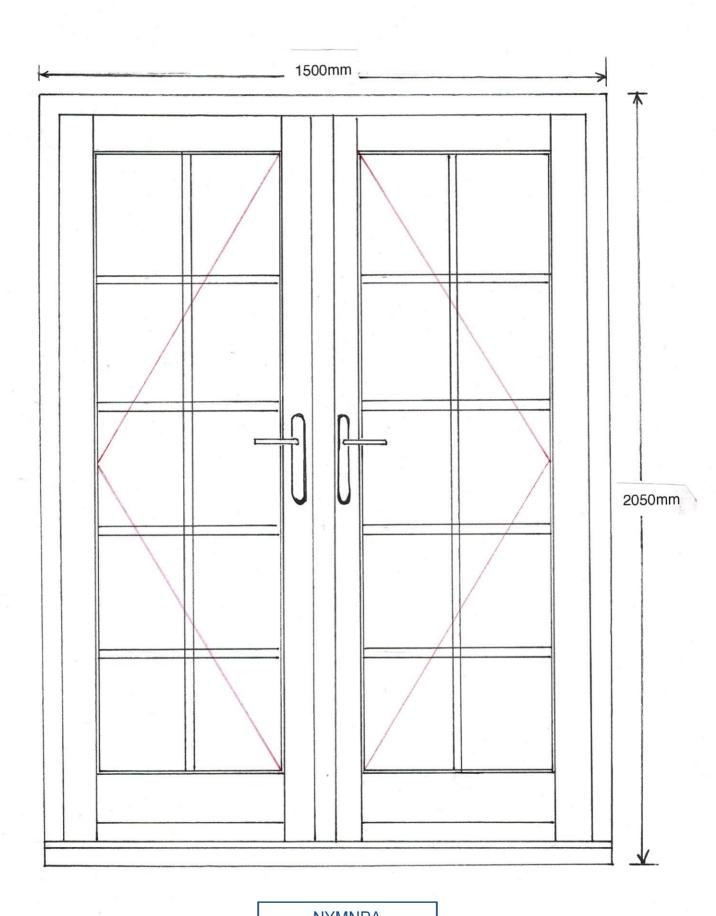

**NYMNPA** 

20/05/2019

SCALE 1:10

NYMNPA 11/06/2019

| HEAD DETAIL WINDOW REF: |
|-------------------------|
| WINDOW REF:             |

CILL DETAIL DOOR REF:

CILL DETAIL DOOR REF:

NYMNPA

11/06/2019

NOTES:

TITLE: SECTION DRAWINGS

DIMENSIONS SCALE DRAWN BY: DATE REV JOB NO.

Please consider the environment before printing