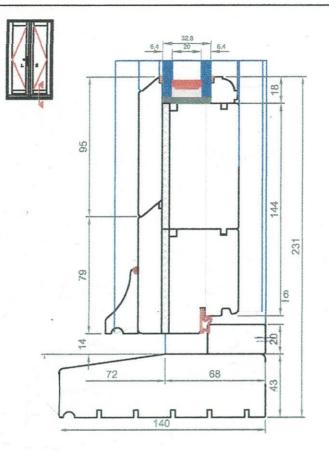

**NYMNPA** 

20/05/2019

SCALE 1:10

NYMNPA 11/06/2019

| HEAD DETAIL WINDOW REF: |
|-------------------------|
| WINDOW REF:             |

CILL DETAIL DOOR REF:

CILL DETAIL DOOR REF:

NYMNPA

11/06/2019

NOTES:

TITLE: SECTION DRAWINGS

DIMENSIONS SCALE DRAWN BY: DATE REV JOB NO.

Please consider the environment before printing