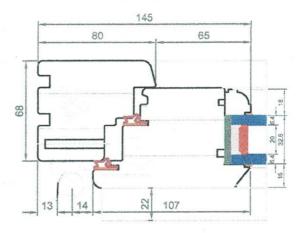

**NYMNPA** 

20/05/2019

SCALE 1:10

NYMNPA 11/06/2019

| HEAD DETAIL WINDOW REF: |
|-------------------------|
| WINDOW REF:             |

CILL DETAIL DOOR REF:

CILL DETAIL DOOR REF:

NYMNPA

11/06/2019

NOTES:

TITLE: SECTION DRAWINGS

DIMENSIONS SCALE DRAWN BY: DATE REV JOB NO.

Please consider the environment before printing