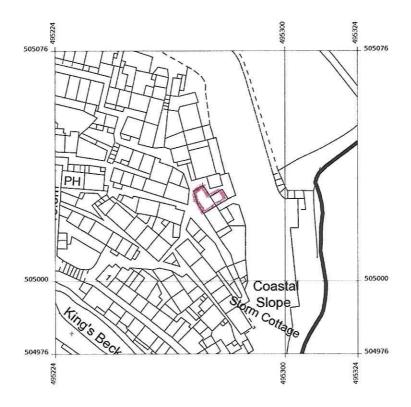

Produced 13 May 2019 from the Ordnance Survey MasterMap (Topography) Database and incorporating surveyed revision available at this date.

The representation of a road, track or path is no evidence of a right of way. The representation of features as lines is no evidence of a property boundary.

Supplied by: Stanfords 13 May 2019 Licence: © Crown Copyright and database rights 2019 OS100035409 Order Licence Reference: Ol1320941 Centre coordinates: 495274 505026

Daisy Cottage, Cliff St, Robin Hoods Bay, Whitby YO22 4RY