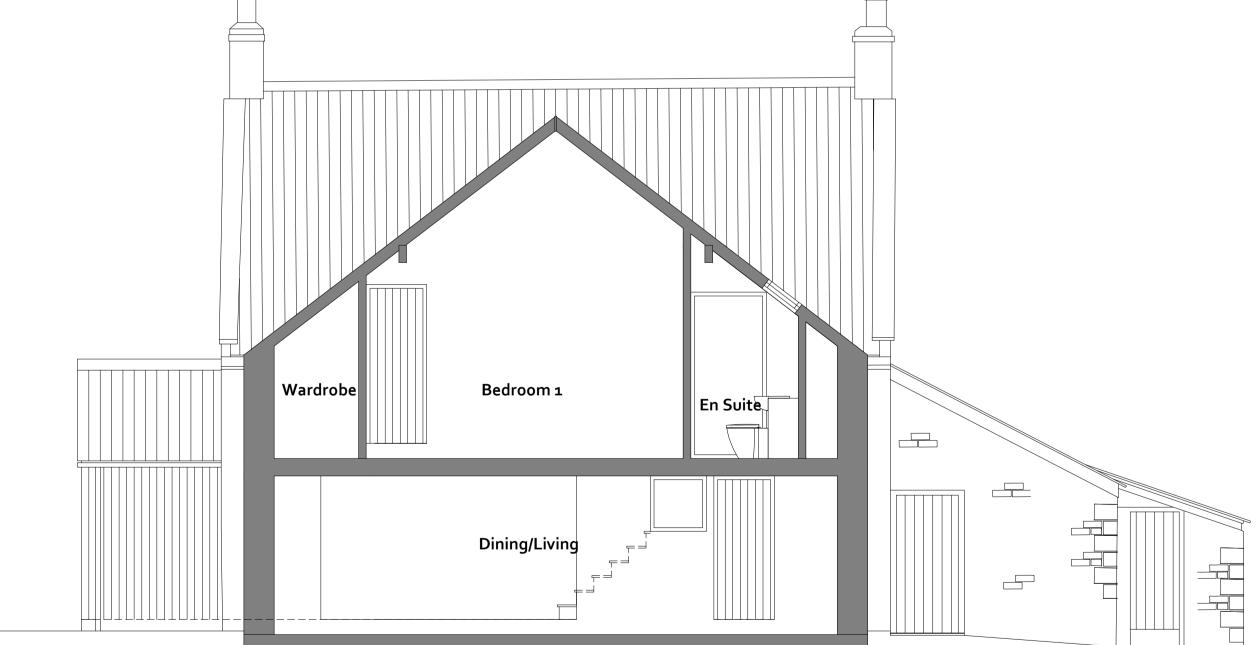

| PROJECT    | DWG NO                         |                    |
|-----------|-----------------------------|------------|--------------------------------|--------------------|
| А         | Extension GF dropped 200 mm | 2019.05.20 | HIGH LAITHES FARM, WHITBY      | 180902-04          |
|           |                             |            | CLIENT<br>BOB BRAYSHAW         | REVISION           |
|           |                             |            | DRAWING<br>PROPOSED ELEVATIONS | scale<br>1:50 @ A1 |
|           |                             |            | status<br>PLANNING             | DATE 2018.12.19    |



EAST

NYMNPA

28/05/2019



WEST





4 BRIDGE ST RICHMOND NORTH YORKSHIRE DL10 4RW



#### SECTION THROUGH EXTENSION LOOKING SOUTH

 $\equiv$ 





|                                                                                                                                                                                                                                                                |  |                           | DWG NO             |  |
|----------------------------------------------------------------------------------------------------------------------------------------------------------------------------------------------------------------------------------------------------------------|--|---------------------------|--------------------|--|
|