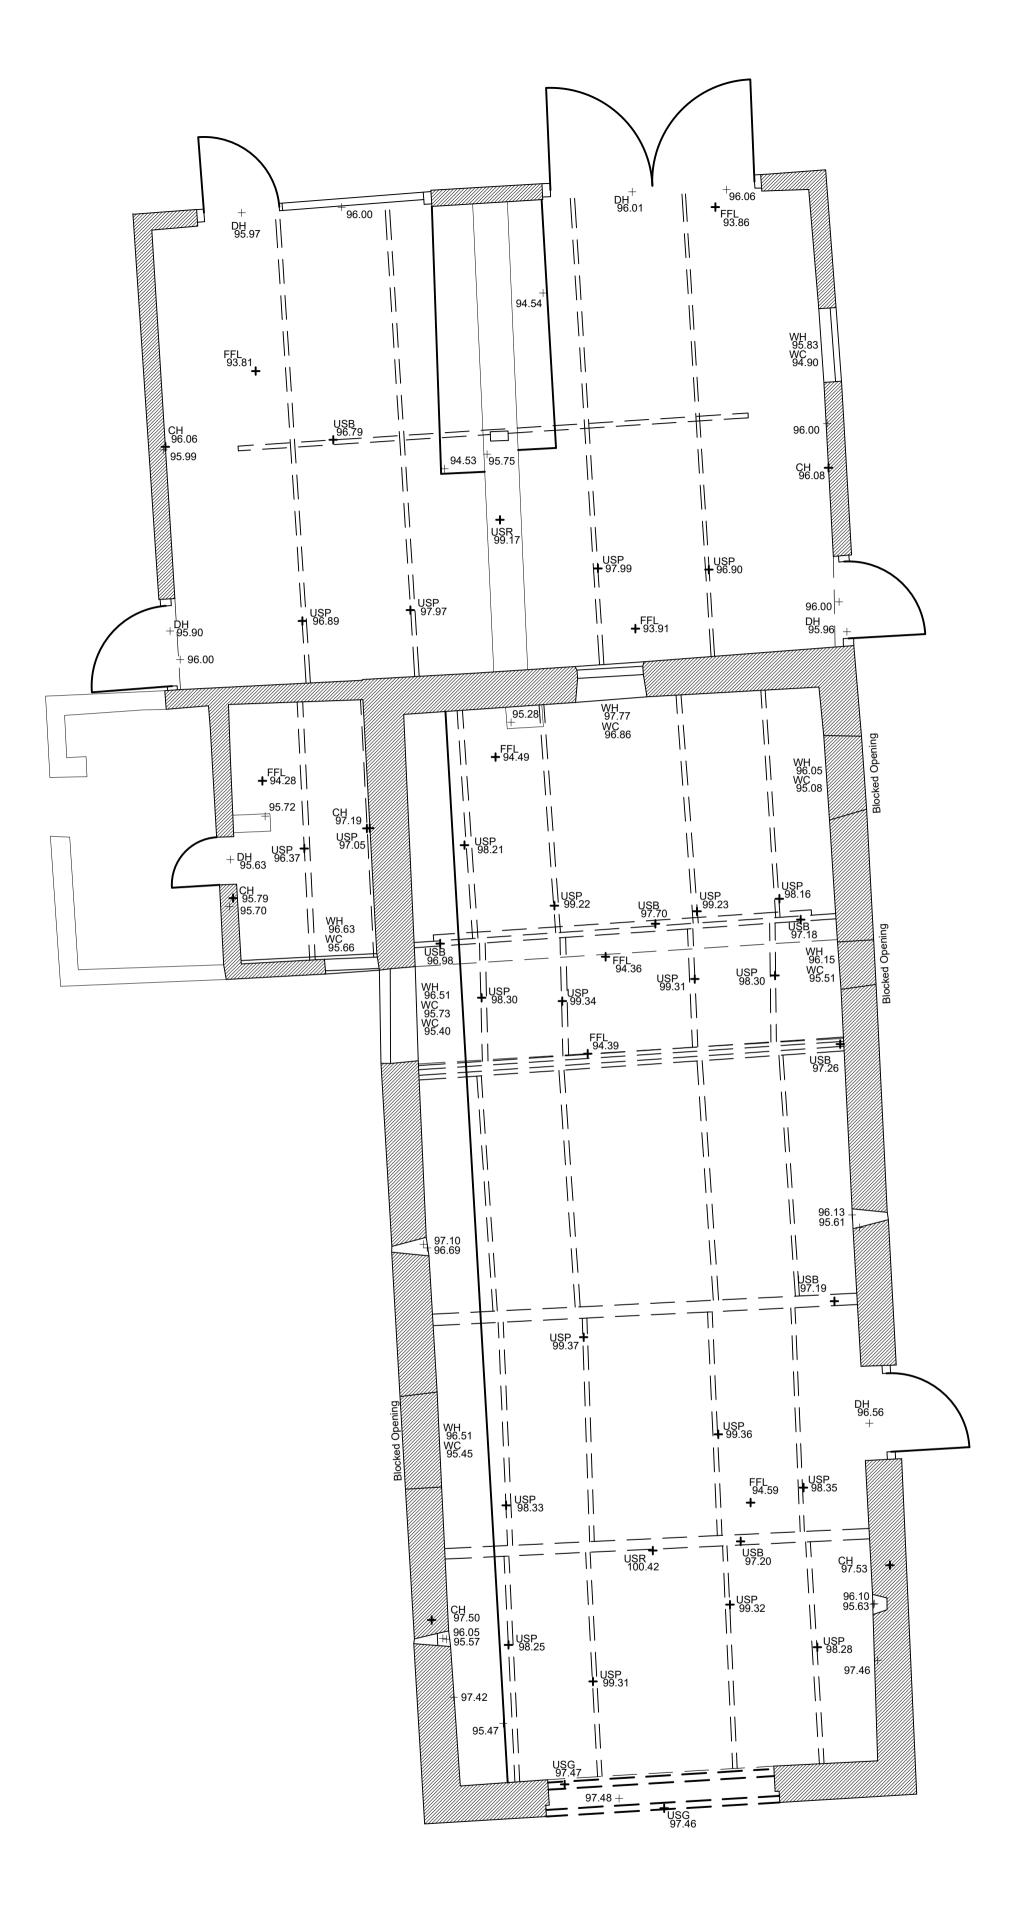

4 BRIDGE ST RICHMOND NORTH YORKSHIRE DL10 4RW

| DWG NO     |
|------------|
| 180902-12  |
| REVISION   |
| -          |
|            |
| SCALE      |
| 1:50 @ A1  |
|            |
| DATE       |
| 2019.03.08 |
|            |
|            |