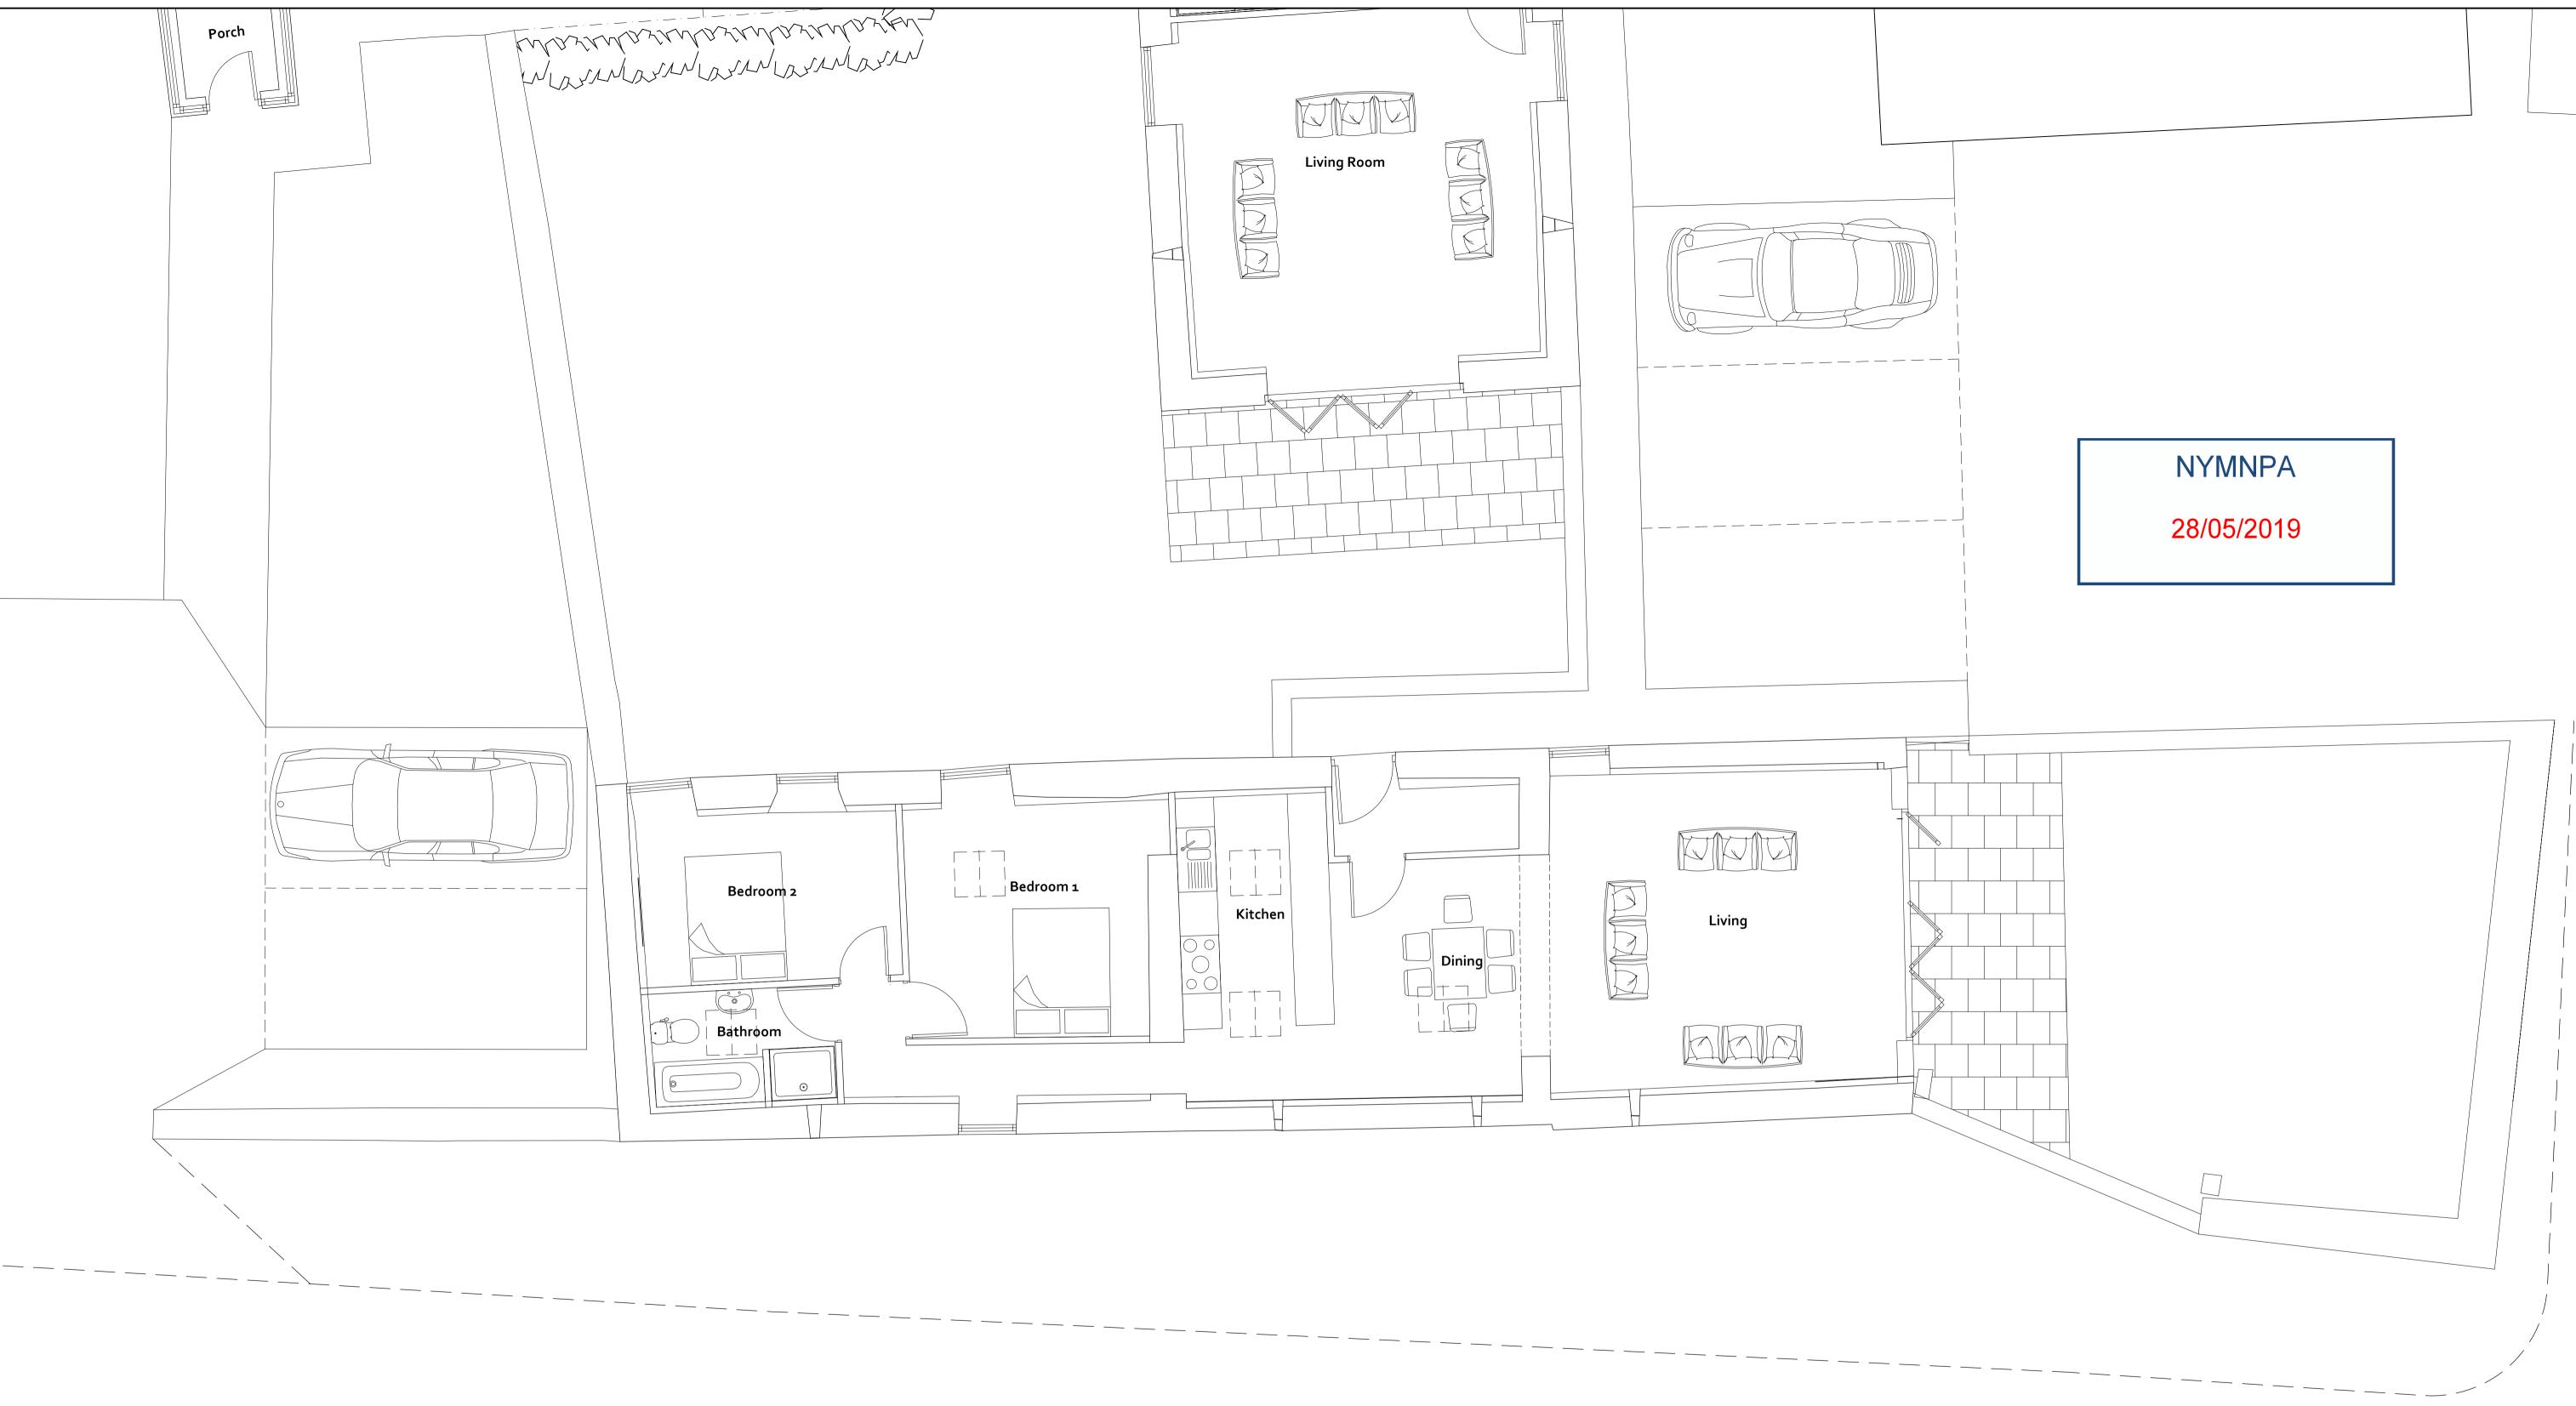

#### 28/05/2019

4 BRIDGE ST RICHMOND NORTH YORKSHIRE DL10 4RW

28/05/2019

|                                                                                           |                          |                                                                                                                                                 | DWG NO     |  |
|-------------------------------------------------------------------------------------------|--------------------------|-------------------------------------------------------------------------------------------------------------------------------------------------|------------|--|
|                                                                                           |                          | HIGH LAITHES FARM, WHITBY                                                                                                                       | 180902-01  |  |
|                                                                                           |                          |                                                                                                                                                 | REVISION   |  |
|                                                                                           |                          | BOB BRAYSHAW                                                                                                                                    |            |  |
|                                                                                           |                          | DRAWING                                                                                                                                         | SCALE      |  |
|                                                                                           |                          | EXISTING FLOOR PLANS                                                                                                                            | 1:50 @ A1  |  |
|                                                                                           |                          |                                                                                                                                                 |            |  |
|                                                                                           |                          | STATUS                                                                                                                                          | DATE       |  |
|                                                                                           |                          | PLANNING                                                                                                                                        | 2018.12.19 |  |
|                                                                                           |                          |                                                                                                                                                 | /          |  |
| ensions must be checked on site prior to the commencement of the Works Drawings are to be | e read in conjunction wi | th Specifications, specialist consultants' drawings etc. Any disparity between these documents is to be raised before commencement of the Works |            |  |

| REVISIONS |                             |            | PROJECT                   | DWG NO             |
|-----------|-----------------------------|------------|---------------------------|--------------------|
| А         | Extension GF dropped 200 mm | 2019.05.20 | HIGH LAITHES FARM, WHITBY | 180902-03          |
|           |                             |            | CLIENT<br>BOB BRAYSHAW    | REVISION           |
|           |                             |            | PROPOSED FLOOR PLANS      | scale<br>1:50 @ A1 |
|           |                             |            | status<br>PLANNING        | DATE<br>2018.12.19 |