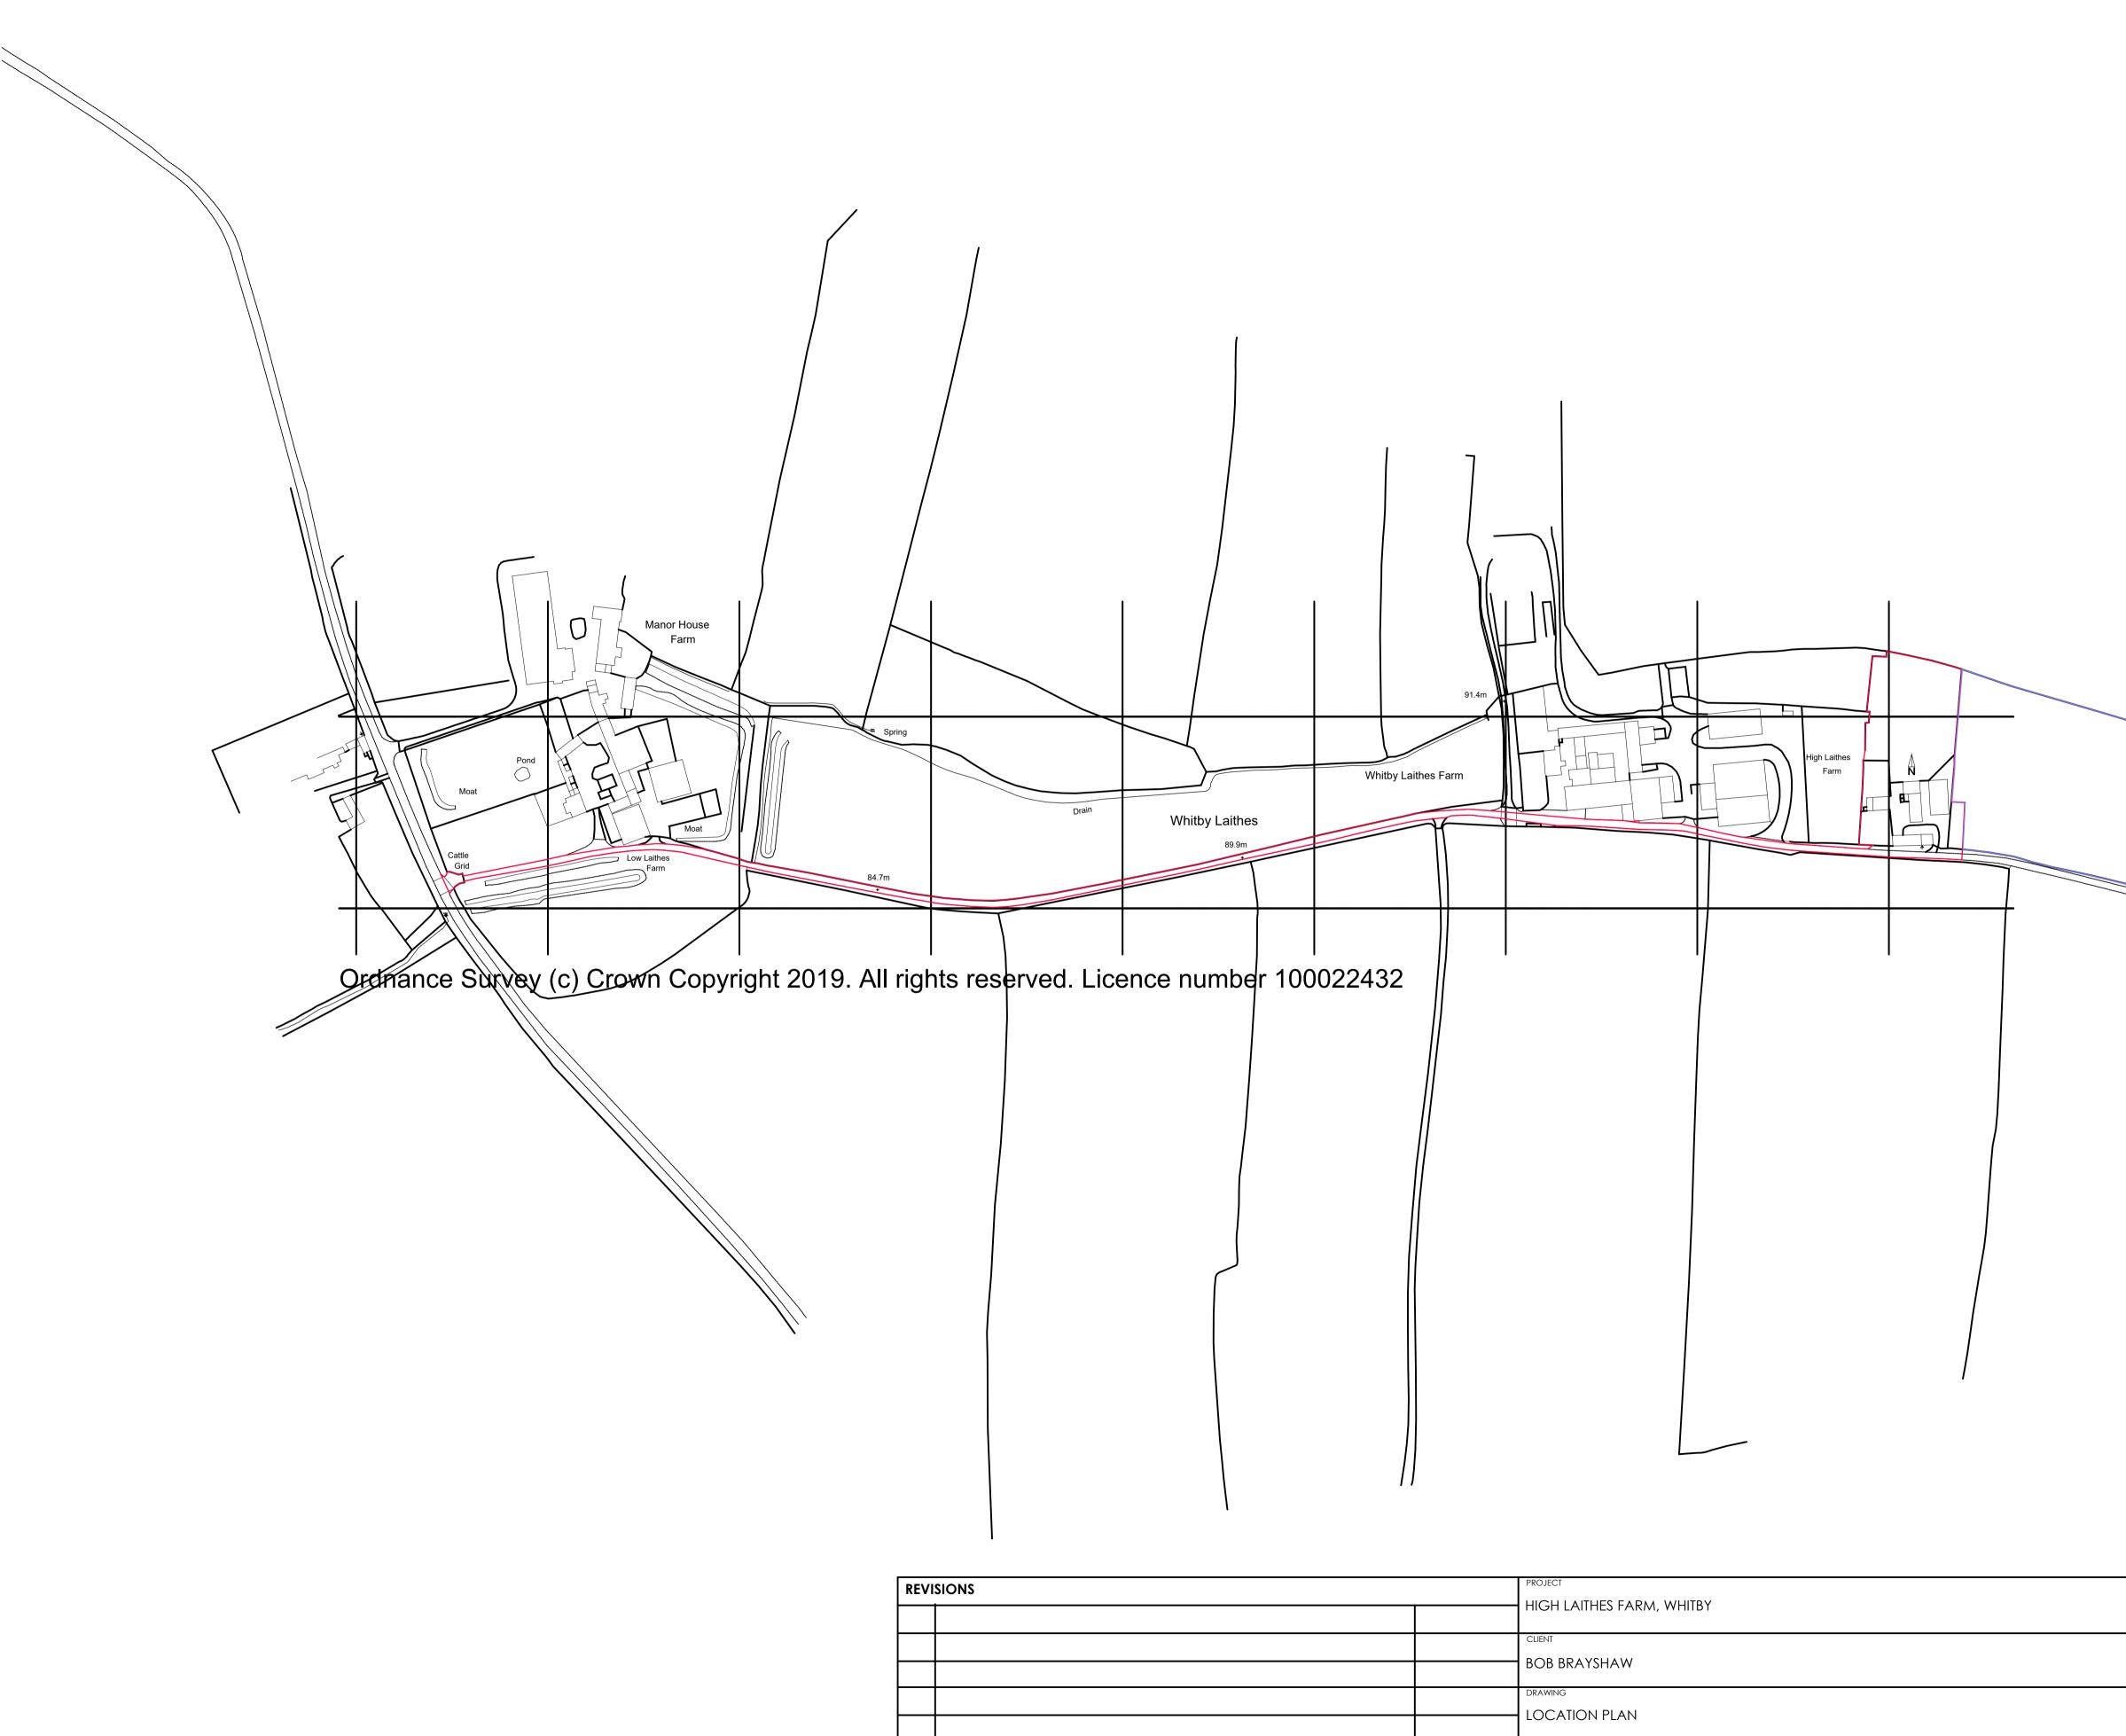

| REVISIONS |                                                                                                                                                                                                                                                                                                          | PROJECT | DWG NO                    |                      |  |  |
|-----------|----------------------------------------------------------------------------------------------------------------------------------------------------------------------------------------------------------------------------------------------------------------------------------------------------------|---------|---------------------------|----------------------|--|--|
|           |                                                                                                                                                                                                                                                                                                          |         | HIGH LAITHES FARM, WHITBY | 180902-14            |  |  |
|           |                                                                                                                                                                                                                                                                                                          |         | CLIENT<br>BOB BRAYSHAW    | REVISION<br>-        |  |  |
|           |                                                                                                                                                                                                                                                                                                          |         | DRAWING<br>LOCATION PLAN  | scale<br>1:1250 @ A1 |  |  |
|           |                                                                                                                                                                                                                                                                                                          |         | PLANNING                  | DATE<br>2019.04.03   |  |  |
| Do not so | to not scale from this drawing. All dimensions must be checked on site prior to the commencement of the Works. Drawings are to be read in conjunction with Specifications, specialist consultants' drawings etc. Any disparity between these documents is to be raised before commencement of the Works. |         |                           |                      |  |  |