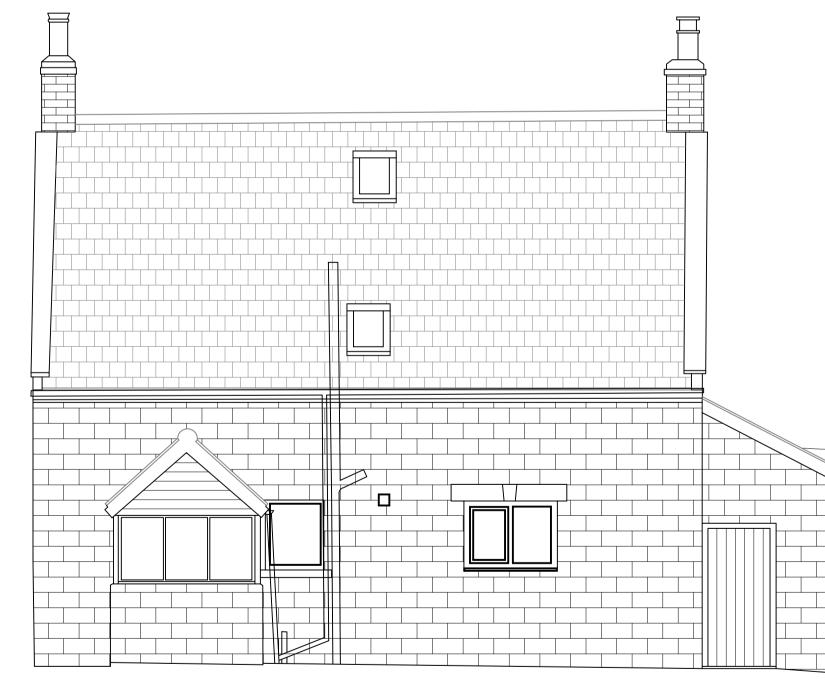

| REVISIONS |                             | PROJECT    | DWG NO                         |                    |
|-----------|-----------------------------|------------|--------------------------------|--------------------|
| А         | Extension GF dropped 200 mm | 2019.05.20 | HIGH LAITHES FARM, WHITBY      | 180902-04          |
|           |                             |            | CLIENT<br>BOB BRAYSHAW         | REVISION           |
|           |                             |            | DRAWING<br>PROPOSED ELEVATIONS | scale<br>1:50 @ A1 |
|           |                             |            | status<br>PLANNING             | DATE 2018.12.19    |

EAST

NYMNPA

28/05/2019

WEST

4 BRIDGE ST RICHMOND NORTH YORKSHIRE DL10 4RW