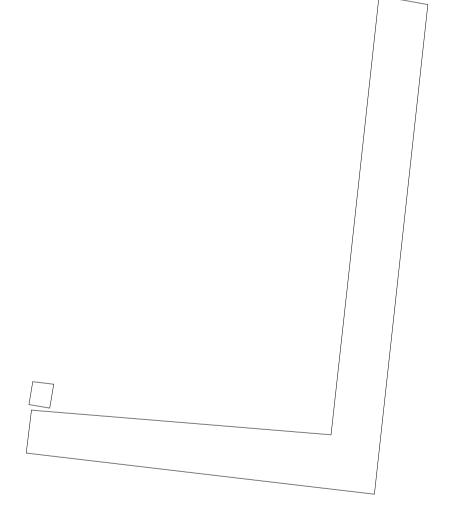

| REVISIONS |                                                                                                                                                                                                                                                                                                          | PROJECT | DWG NO                    |                      |  |  |
|-----------|----------------------------------------------------------------------------------------------------------------------------------------------------------------------------------------------------------------------------------------------------------------------------------------------------------|---------|---------------------------|----------------------|--|--|
|           |                                                                                                                                                                                                                                                                                                          |         | HIGH LAITHES FARM, WHITBY | 180902-14            |  |  |
|           |                                                                                                                                                                                                                                                                                                          |         | CLIENT<br>BOB BRAYSHAW    | REVISION<br>-        |  |  |
|           |                                                                                                                                                                                                                                                                                                          |         | DRAWING<br>LOCATION PLAN  | scale<br>1:1250 @ A1 |  |  |
|           |                                                                                                                                                                                                                                                                                                          |         | PLANNING                  | DATE<br>2019.04.03   |  |  |
| Do not so | to not scale from this drawing. All dimensions must be checked on site prior to the commencement of the Works. Drawings are to be read in conjunction with Specifications, specialist consultants' drawings etc. Any disparity between these documents is to be raised before commencement of the Works. |         |                           |                      |  |  |

### 28/05/2019

DESIGN AND BUILDING SURVEYING 4 BRIDGE ST RICHMOND NORTH YORKSHIRE DL10 4RW

GRACEY

ARCHITECTURAL

| REV       | REVISIONS                                                                                                            |                           |                                                                                                                                                   |
|-----------|----------------------------------------------------------------------------------------------------------------------|---------------------------|---------------------------------------------------------------------------------------------------------------------------------------------------|
|           |                                                                                                                      |                           | HIGH LAITHES FARM, WHITBY                                                                                                                         |
|           |                                                                                                                      |                           |                                                                                                                                                   |
|           |                                                                                                                      |                           | BOB BRAYSHAW                                                                                                                                      |
|           |                                                                                                                      |                           | DRAWING<br>EXISTING SITE PLAN                                                                                                                     |
|           |                                                                                                                      |                           | EXISTING SHE FLAN                                                                                                                                 |
|           |                                                                                                                      |                           |                                                                                                                                                   |
|           |                                                                                                                      |                           | PLANNING                                                                                                                                          |
| Do not so | cale from this drawing. All dimensions must be checked on site prior to the commencement of the Works.Drawings are t | to be read in conjunction | with Specifications, specialist consultants' drawings etc. Any disparity between these documents is to be raised before commencement of the Works |