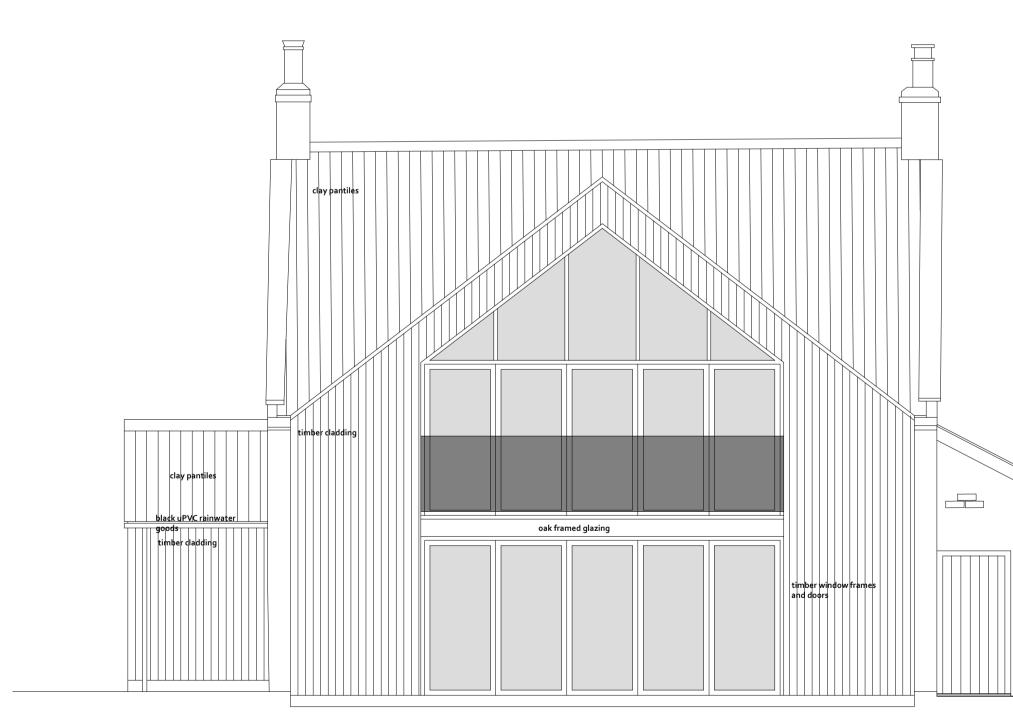

| REVISIONS |                             | PROJECT    | DWG NO                         |                    |
|-----------|-----------------------------|------------|--------------------------------|--------------------|
| А         | Extension GF dropped 200 mm | 2019.05.20 | HIGH LAITHES FARM, WHITBY      | 180902-04          |
|           |                             |            | CLIENT<br>BOB BRAYSHAW         | REVISION           |
|           |                             |            | DRAWING<br>PROPOSED ELEVATIONS | scale<br>1:50 @ A1 |
|           |                             |            | status<br>PLANNING             | DATE 2018.12.19    |