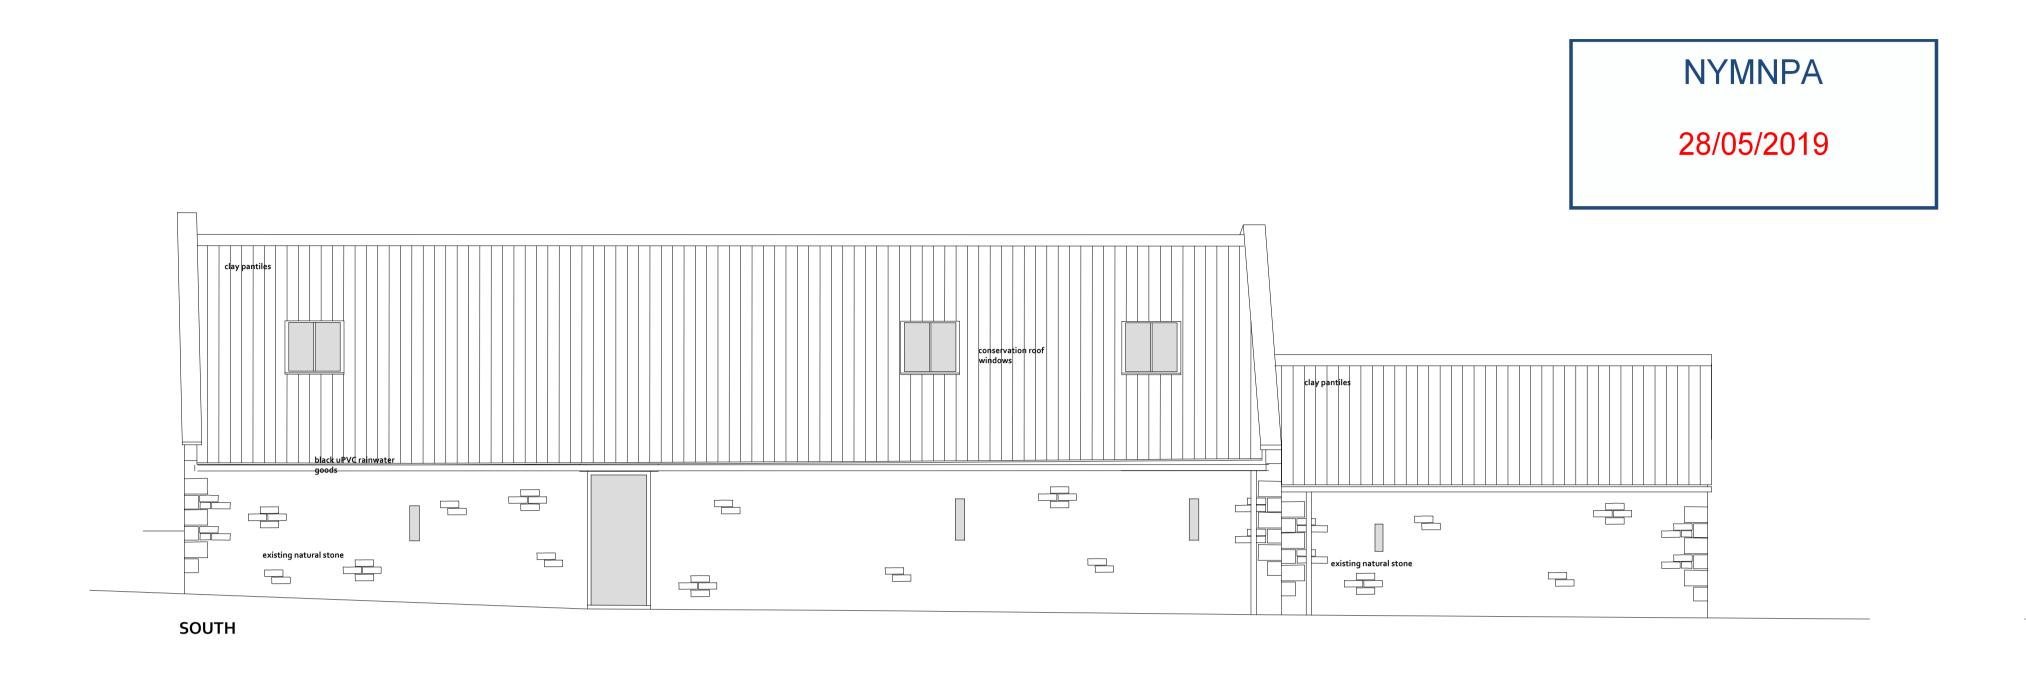

| REVISIONS |                             | PROJECT    | DWG NO                         |                    |
|-----------|-----------------------------|------------|--------------------------------|--------------------|
| А         | Extension GF dropped 200 mm | 2019.05.20 | HIGH LAITHES FARM, WHITBY      | 180902-04          |
|           |                             |            | CLIENT<br>BOB BRAYSHAW         | REVISION           |
|           |                             |            | DRAWING<br>PROPOSED ELEVATIONS | scale<br>1:50 @ A1 |
|           |                             |            | status<br>PLANNING             | DATE 2018.12.19    |