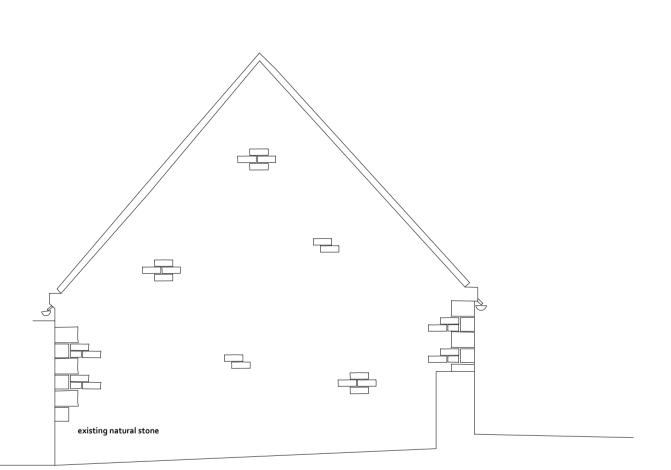

WEST

|                                                                                                               | PROJECT                                                                                                                                           |
|---------------------------------------------------------------------------------------------------------------|---------------------------------------------------------------------------------------------------------------------------------------------------|
|                                                                                                               | HIGH LAITHES FARM, WHITBY                                                                                                                         |
|                                                                                                               |                                                                                                                                                   |
|                                                                                                               | CLIENT                                                                                                                                            |
|                                                                                                               | BOB BRAYSHAW                                                                                                                                      |
|                                                                                                               |                                                                                                                                                   |
|                                                                                                               | DRAWING                                                                                                                                           |
|                                                                                                               | TWO STOREY BARN EXISTING ELEVATIONS                                                                                                               |
|                                                                                                               |                                                                                                                                                   |
|                                                                                                               | STATUS                                                                                                                                            |
|                                                                                                               | PLANNING                                                                                                                                          |
|                                                                                                               |                                                                                                                                                   |
| nsions must be checked on site prior to the commencement of the Works. Drawings are to be read in conjunction | with Specifications, specialist consultants' drawings etc. Any disparity between these documents is to be raised before commencement of the Works |