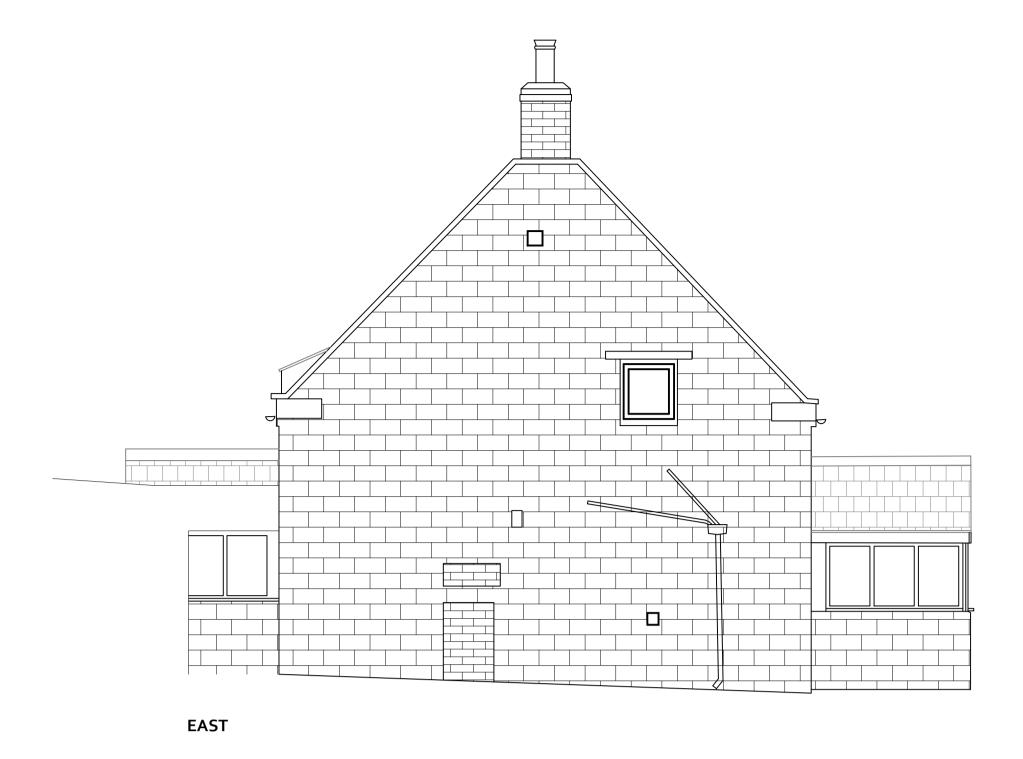

|
|           |                             |            | CLIENT<br>BOB BRAYSHAW    | REVISION           |
|           |                             |            | PROPOSED FLOOR PLANS      | scale<br>1:50 @ A1 |
|           |                             |            | status<br>PLANNING        | DATE<br>2018.12.19 |





4 BRIDGE ST RICHMOND NORTH YORKSHIRE DL10 4RW

| EVISIONS | PROJECT                        | DWG NO             |
|----------|--------------------------------|--------------------|
|          | HIGH LAITHES FARM, WHITBY      | 180902-02          |
|          | CLIENT<br>BOB BRAYSHAW         | REVISION<br>-      |
|          | DRAWING<br>EXISTING ELEVATIONS | SCALE<br>1:50 @ A1 |
|          | status<br>PLANNING             | DATE 2018.12.19    |





SOUTH

NORTH





NYMNPA

28/05/2019





WEST





4 BRIDGE ST RICHMOND NORTH YORKSHIRE DL10 4RW



SOUTH



NORTH

| REVISIONS |                             | PROJECT    | DWG NO                         |                    |
|-----------|-----------------------------|------------|--------------------------------|--------------------|
| А         | Extension GF dropped 200 mm | 2019.05.20 | HIGH LAITHES FARM, WHITBY      | 180902-04          |
|           |                             |            | CLIENT<br>BOB BRAYSHAW         | REVISION           |
|           |                             |            | DRAWING<br>PROPOSED ELEVATIONS | scale<br>1:50 @ A1 |
|           |                             |            | status<br>PLANNING             | DATE 2018.12.19    |



EAST

NYMNPA

28/05/2019



WE