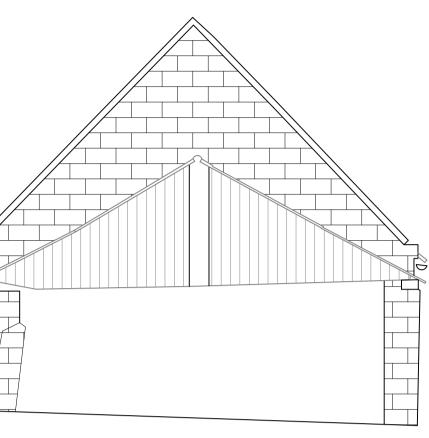

28/05/2019

NORTH

REVISIONS Do not scale from this drawing. All dimensions

WEST

|                                                                                                                                                                                                                                                              | HIGH LAITHES FARM, WHITBY                      |  |
|--------------------------------------------------------------------------------------------------------------------------------------------------------------------------------------------------------------------------------------------------------------|------------------------------------------------|--|
|                                                                                                                                                                                                                                                              |                                                |  |
|                                                                                                                                                                                                                                                              | BOB BRAYSHAW                                   |  |
|                                                                                                                                                                                                                                                              | DRAWING<br>TWO STOREY BARN PROPOSED ELEVATIONS |  |
|                                                                                                                                                                                                                                                              |                                                |  |
|                                                                                                                                                                                                                                                              |                                                |  |
|                                                                                                                                                                                                                                                              | PLANNING                                       |  |
| ions must be checked on site prior to the commencement of the Works.Drawings are to be read in conjunction with Specifications, specialist consultants' drawings etc. Any disparity between these documents is to be raised before commencement of the Works |                                                |  |