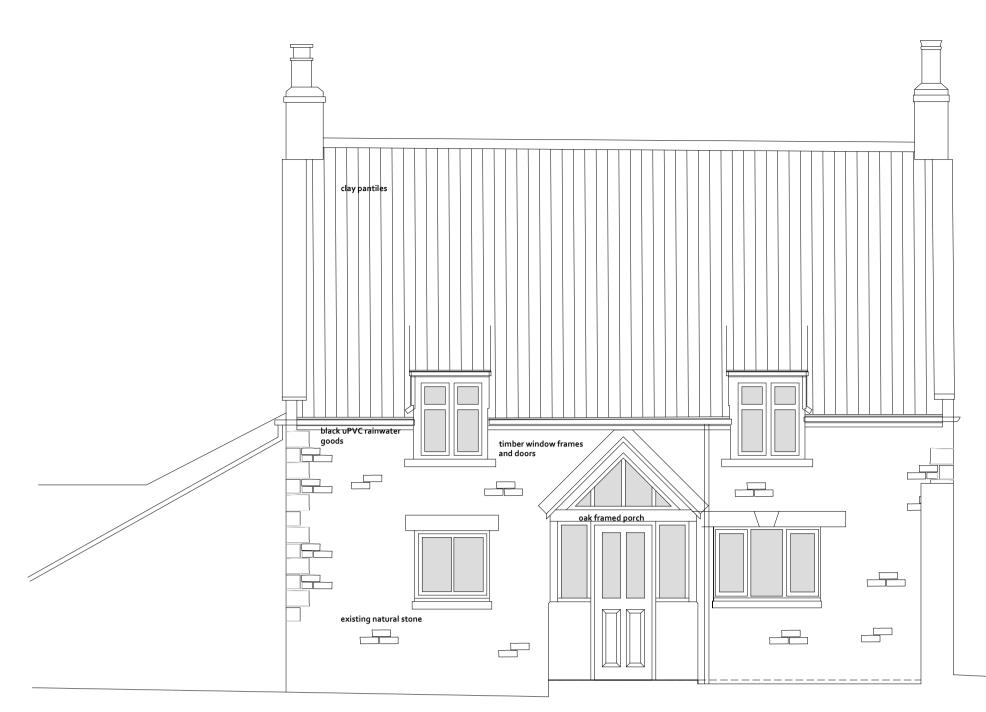

| REVISIONS |                             | PROJECT    | DWG NO                         |                    |
|-----------|-----------------------------|------------|--------------------------------|--------------------|
| А         | Extension GF dropped 200 mm | 2019.05.20 | HIGH LAITHES FARM, WHITBY      | 180902-04          |
|           |                             |            | CLIENT<br>BOB BRAYSHAW         | REVISION           |
|           |                             |            | DRAWING<br>PROPOSED ELEVATIONS | scale<br>1:50 @ A1 |
|           |                             |            | status<br>PLANNING             | DATE 2018.12.19    |