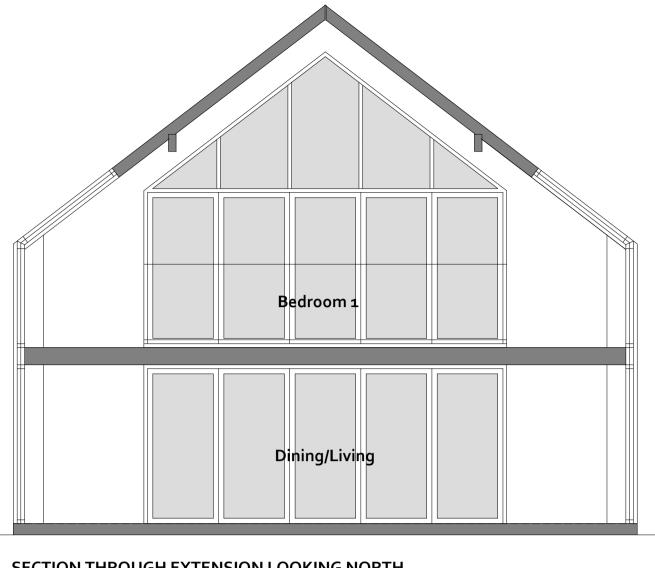

|  | STATUS                    | DATE               |  |
|                                                                                                                                                                                                                                                                |  | PLANNING                  | 2018.12.19         |  |
| sions must be checked on site prior to the commencement of the Works. Drawings are to be read in conjunction with Specifications, specialist consultants' drawings etc. Any disparity between these documents is to be raised before commencement of the Works |  |                           |                    |  |







SECTION THROUGH EXTENSION LOOKING NORTH

# NYMNPA

### 28/05/2019





4 BRIDGE ST RICHMOND NORTH YORKSHIRE DL10 4RW



| REVISIONS |                                                                                                                      |                            |                                                                                                                                                   |  |  |  |
|-----------|----------------------------------------------------------------------------------------------------------------------|----------------------------|---------------------------------------------------------------------------------------------------------------------------------------------------|--|--|--|
|           |