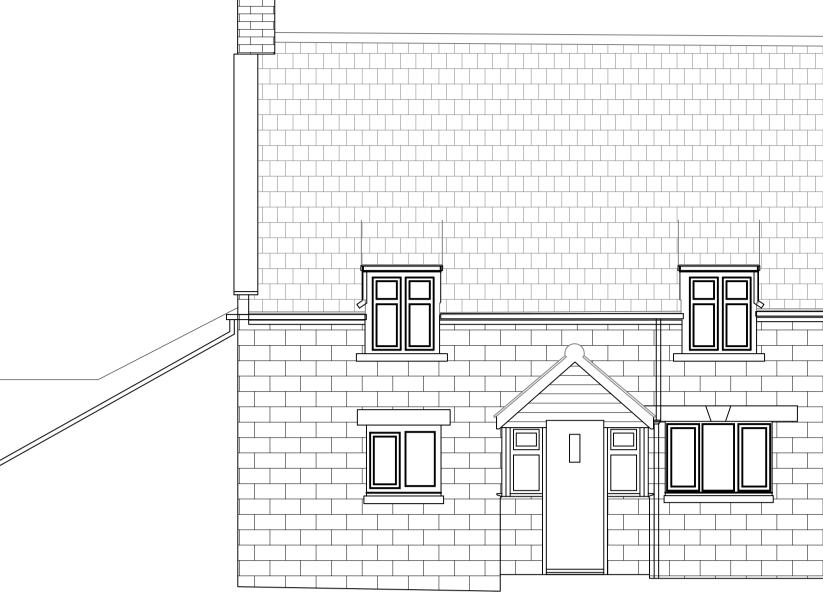

| REVISIONS |                             | PROJECT    | DWG NO                         |                    |
|-----------|-----------------------------|------------|--------------------------------|--------------------|
| А         | Extension GF dropped 200 mm | 2019.05.20 | HIGH LAITHES FARM, WHITBY      | 180902-04          |
|           |                             |            | CLIENT<br>BOB BRAYSHAW         | REVISION           |
|           |                             |            | DRAWING<br>PROPOSED ELEVATIONS | scale<br>1:50 @ A1 |
|           |                             |            | status<br>PLANNING             | DATE 2018.12.19    |

EAST

NYMNPA

28/05/2019

WEST

4 BRIDGE ST RICHMOND NORTH YORKSHIRE DL10 4RW