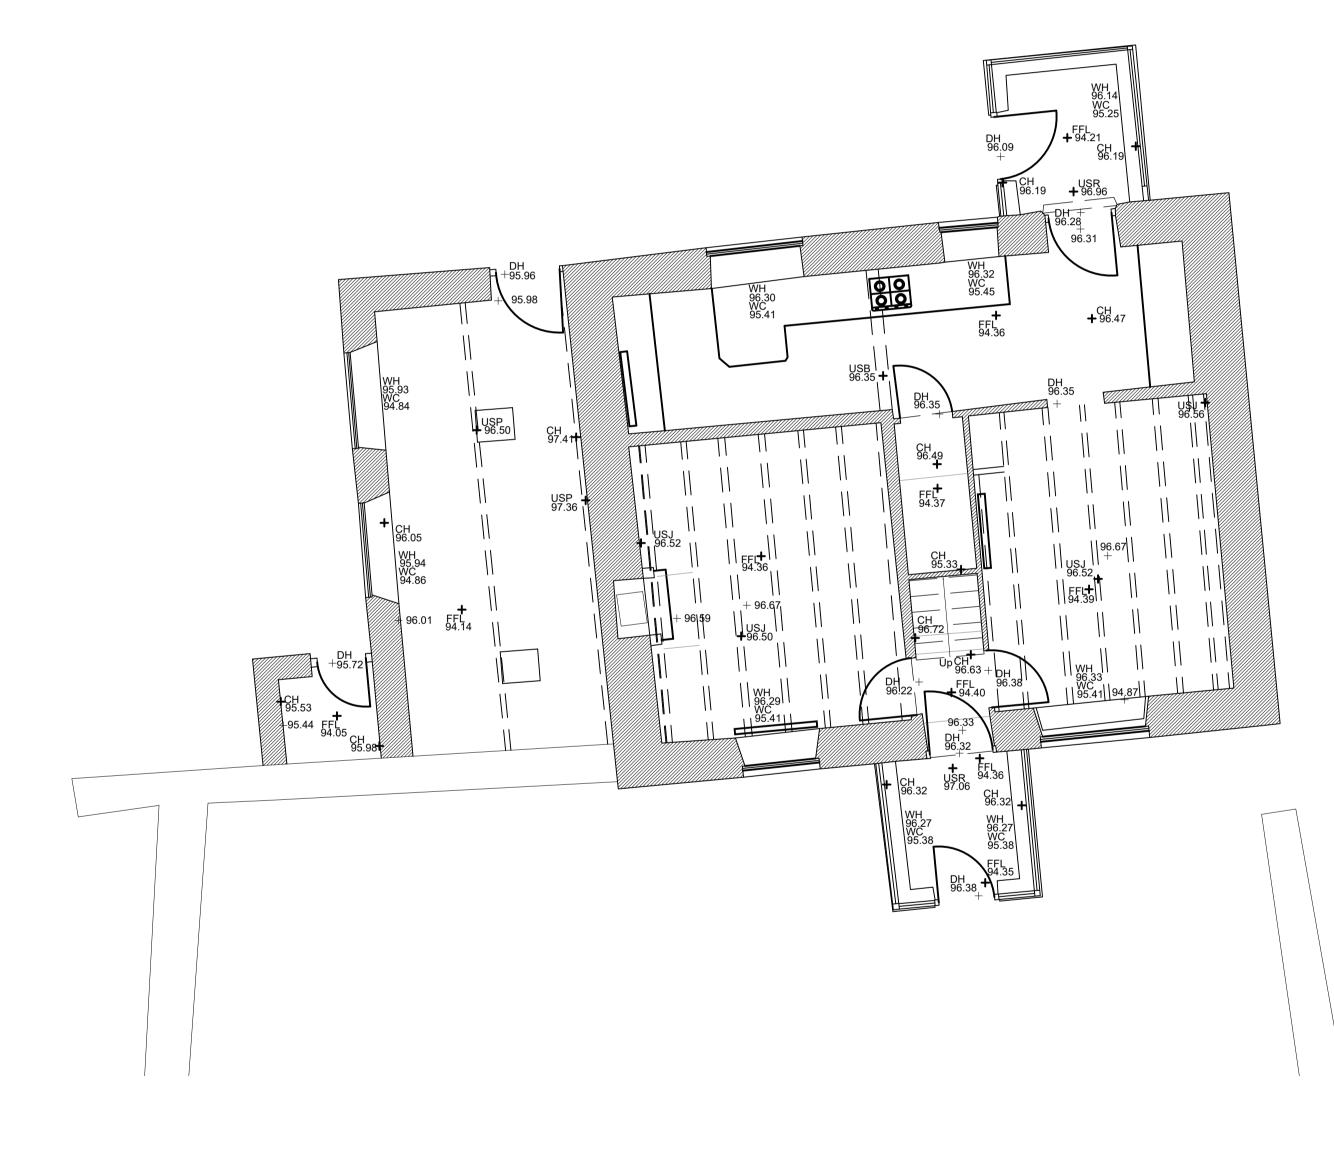

|                                                                   | PROJECT                                                                                                                                                                                        |
|-------------------------------------------------------------------|------------------------------------------------------------------------------------------------------------------------------------------------------------------------------------------------|
|                                                                   | HIGH LAITHES FARM, WHITBY                                                                                                                                                                      |
|                                                                   |                                                                                                                                                                                                |
|                                                                   | CLIENT                                                                                                                                                                                         |
|                                                                   | BOB BRAYSHAW                                                                                                                                                                                   |
|                                                                   | BOB BRATSHAW                                                                                                                                                                                   |
|                                                                   | DRAWING                                                                                                                                                                                        |
|                                                                   | TWO STOREY BARN EXISTING PLAN                                                                                                                                                                  |
|                                                                   |                                                                                                                                                                                                |
|                                                                   | STATUS                                                                                                                                                                                         |
|                                                                   | PLANNING                                                                                                                                                                                       |
|                                                                   |                                                                                                                                                                                                |
| nensions must be checked on site prior to the commencement of the | Vorks.Drawings are to be read in conjunction with Specifications, specialist consultants' drawings etc. Any disparity between these documents is to be raised before commencement of the Works |