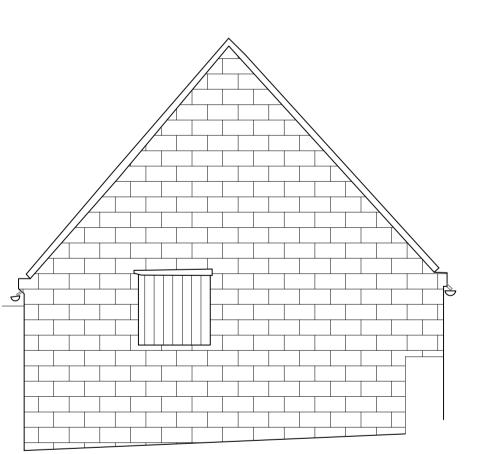

#### WEST

4 BRIDGE ST RICHMOND NORTH YORKSHIRE DL10 4RW

NORTH

| REV      | ISIONS                                                                                                                              |                                                                                                                                                               | DWG NO             |  |  |  |  |
|----------|-------------------------------------------------------------------------------------------------------------------------------------|---------------------------------------------------------------------------------------------------------------------------------------------------------------|--------------------|--|--|--|--|
|          |                                                                                                                                     | HIGH LAITHES FARM, WHITBY                                                                                                                                     | 180902-11          |  |  |  |  |
|          |                                                                                                                                     | BOB BRAYSHAW                                                                                                                                                  | REVISION<br>-      |  |  |  |  |
|          |                                                                                                                                     | Drawing<br>SINGLE STOREY BARN PROPOSED ELEVATIONS                                                                                                             | scale<br>1:50 @ A1 |  |  |  |  |
|          |                                                                                                                                     | status<br>PLANNING                                                                                                                                            | DATE<br>2019.03.08 |  |  |  |  |
| Do not s | cale from this drawing. All dimensions must be checked on site prior to the commencement of the Works. Drawings are to be read in c | conjunction with Specifications, specialist consultants' drawings etc. Any disparity between these documents is to be raised before commencement of the Works |                    |  |  |  |  |