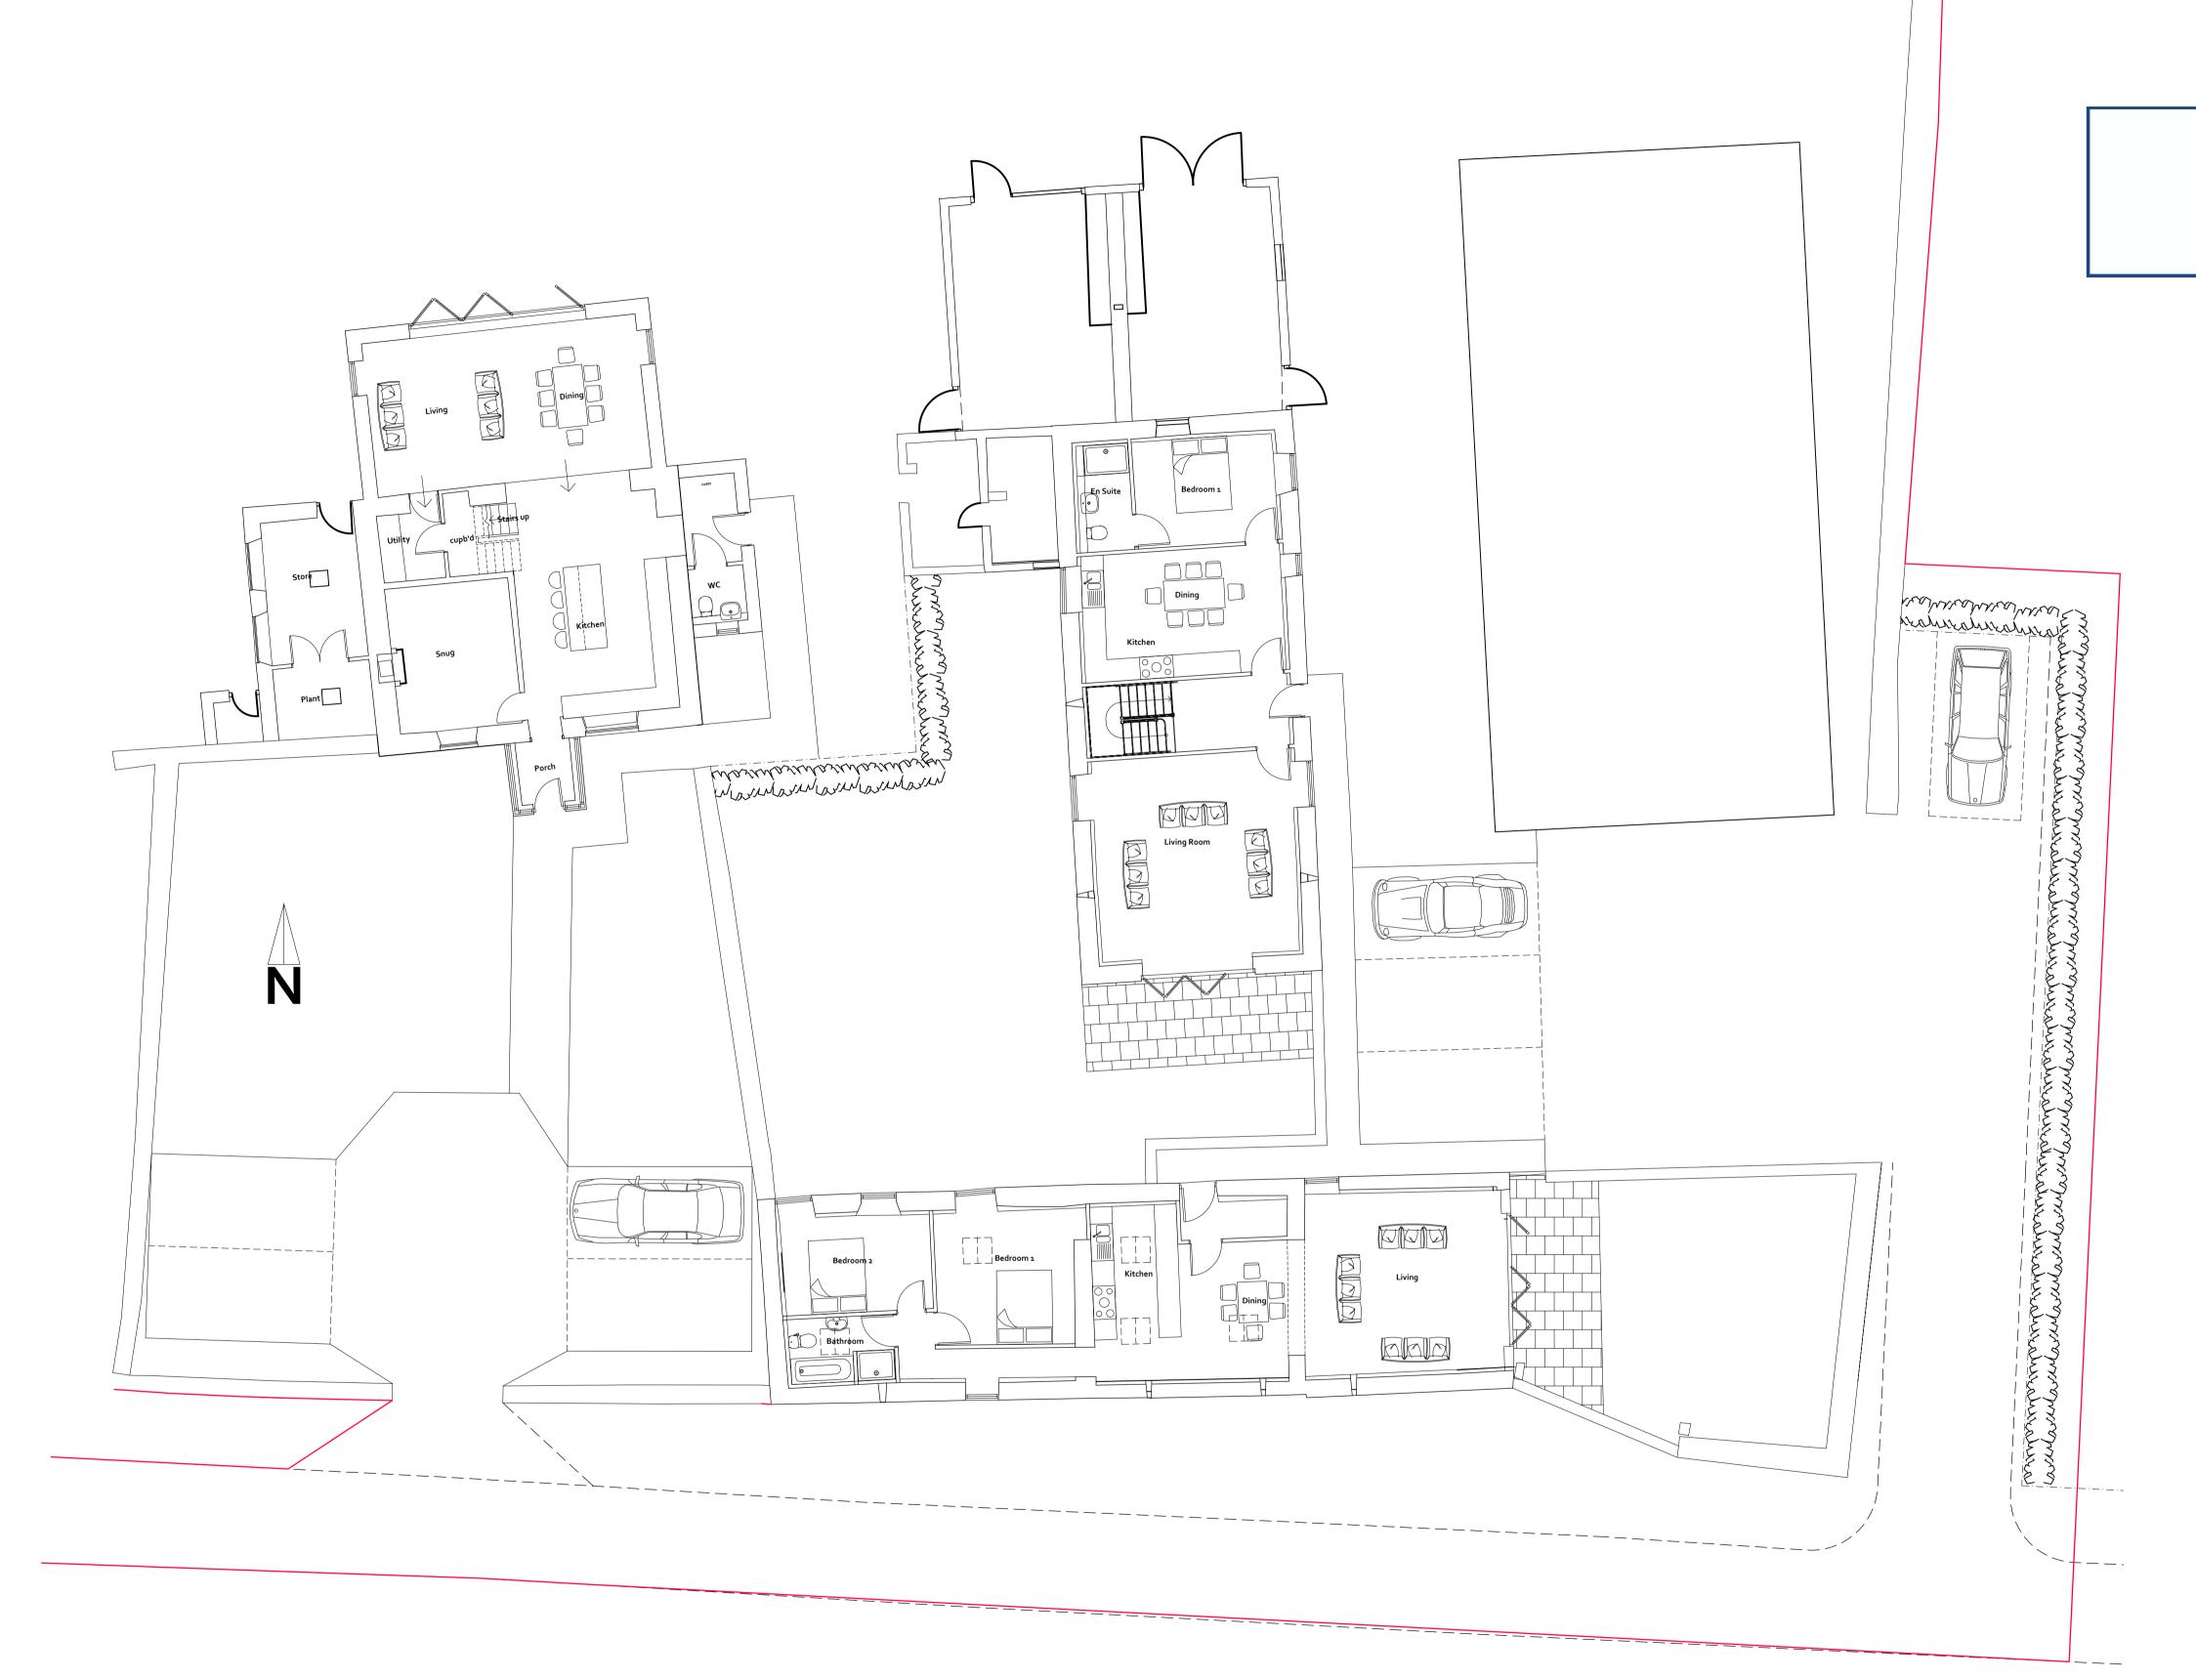

#### 28/05/2019

4 BRIDGE ST RICHMOND NORTH YORKSHIRE DL10 4RW

28/05/2019

|                                                                                           |                          |                                                                                                                                                 | DWG NO     |  |
|-------------------------------------------------------------------------------------------|--------------------------|-------------------------------------------------------------------------------------------------------------------------------------------------|------------|--|
|                                                                                           |                          | HIGH LAITHES FARM, WHITBY                                                                                                                       | 180902-01  |  |
|                                                                                           |                          |                                                                                                                                                 | REVISION   |  |
|                                                                                           |                          | BOB BRAYSHAW                                                                                                                                    |            |  |
|                                                                                           |                          | DRAWING                                                                                                                                         | SCALE      |  |
|                                                                                           |                          | EXISTING FLOOR PLANS                                                                                                                            | 1:50 @ A1  |  |
|                                                                                           |                          |                                                                                                                                                 |            |  |
|                                                                                           |                          | STATUS                                                                                                                                          | DATE       |  |
|                                                                                           |                          | PLANNING                                                                                                                                        | 2018.12.19 |  |
|                                                                                           |                          |                                                                                                                                                 | /          |  |
| ensions must be checked on site prior to the commencement of the Works Drawings are to be | e read in conjunction wi | th Specifications, specialist consultants' drawings etc. Any disparity between these documents is to be raised before commencement of the Works |            |  |