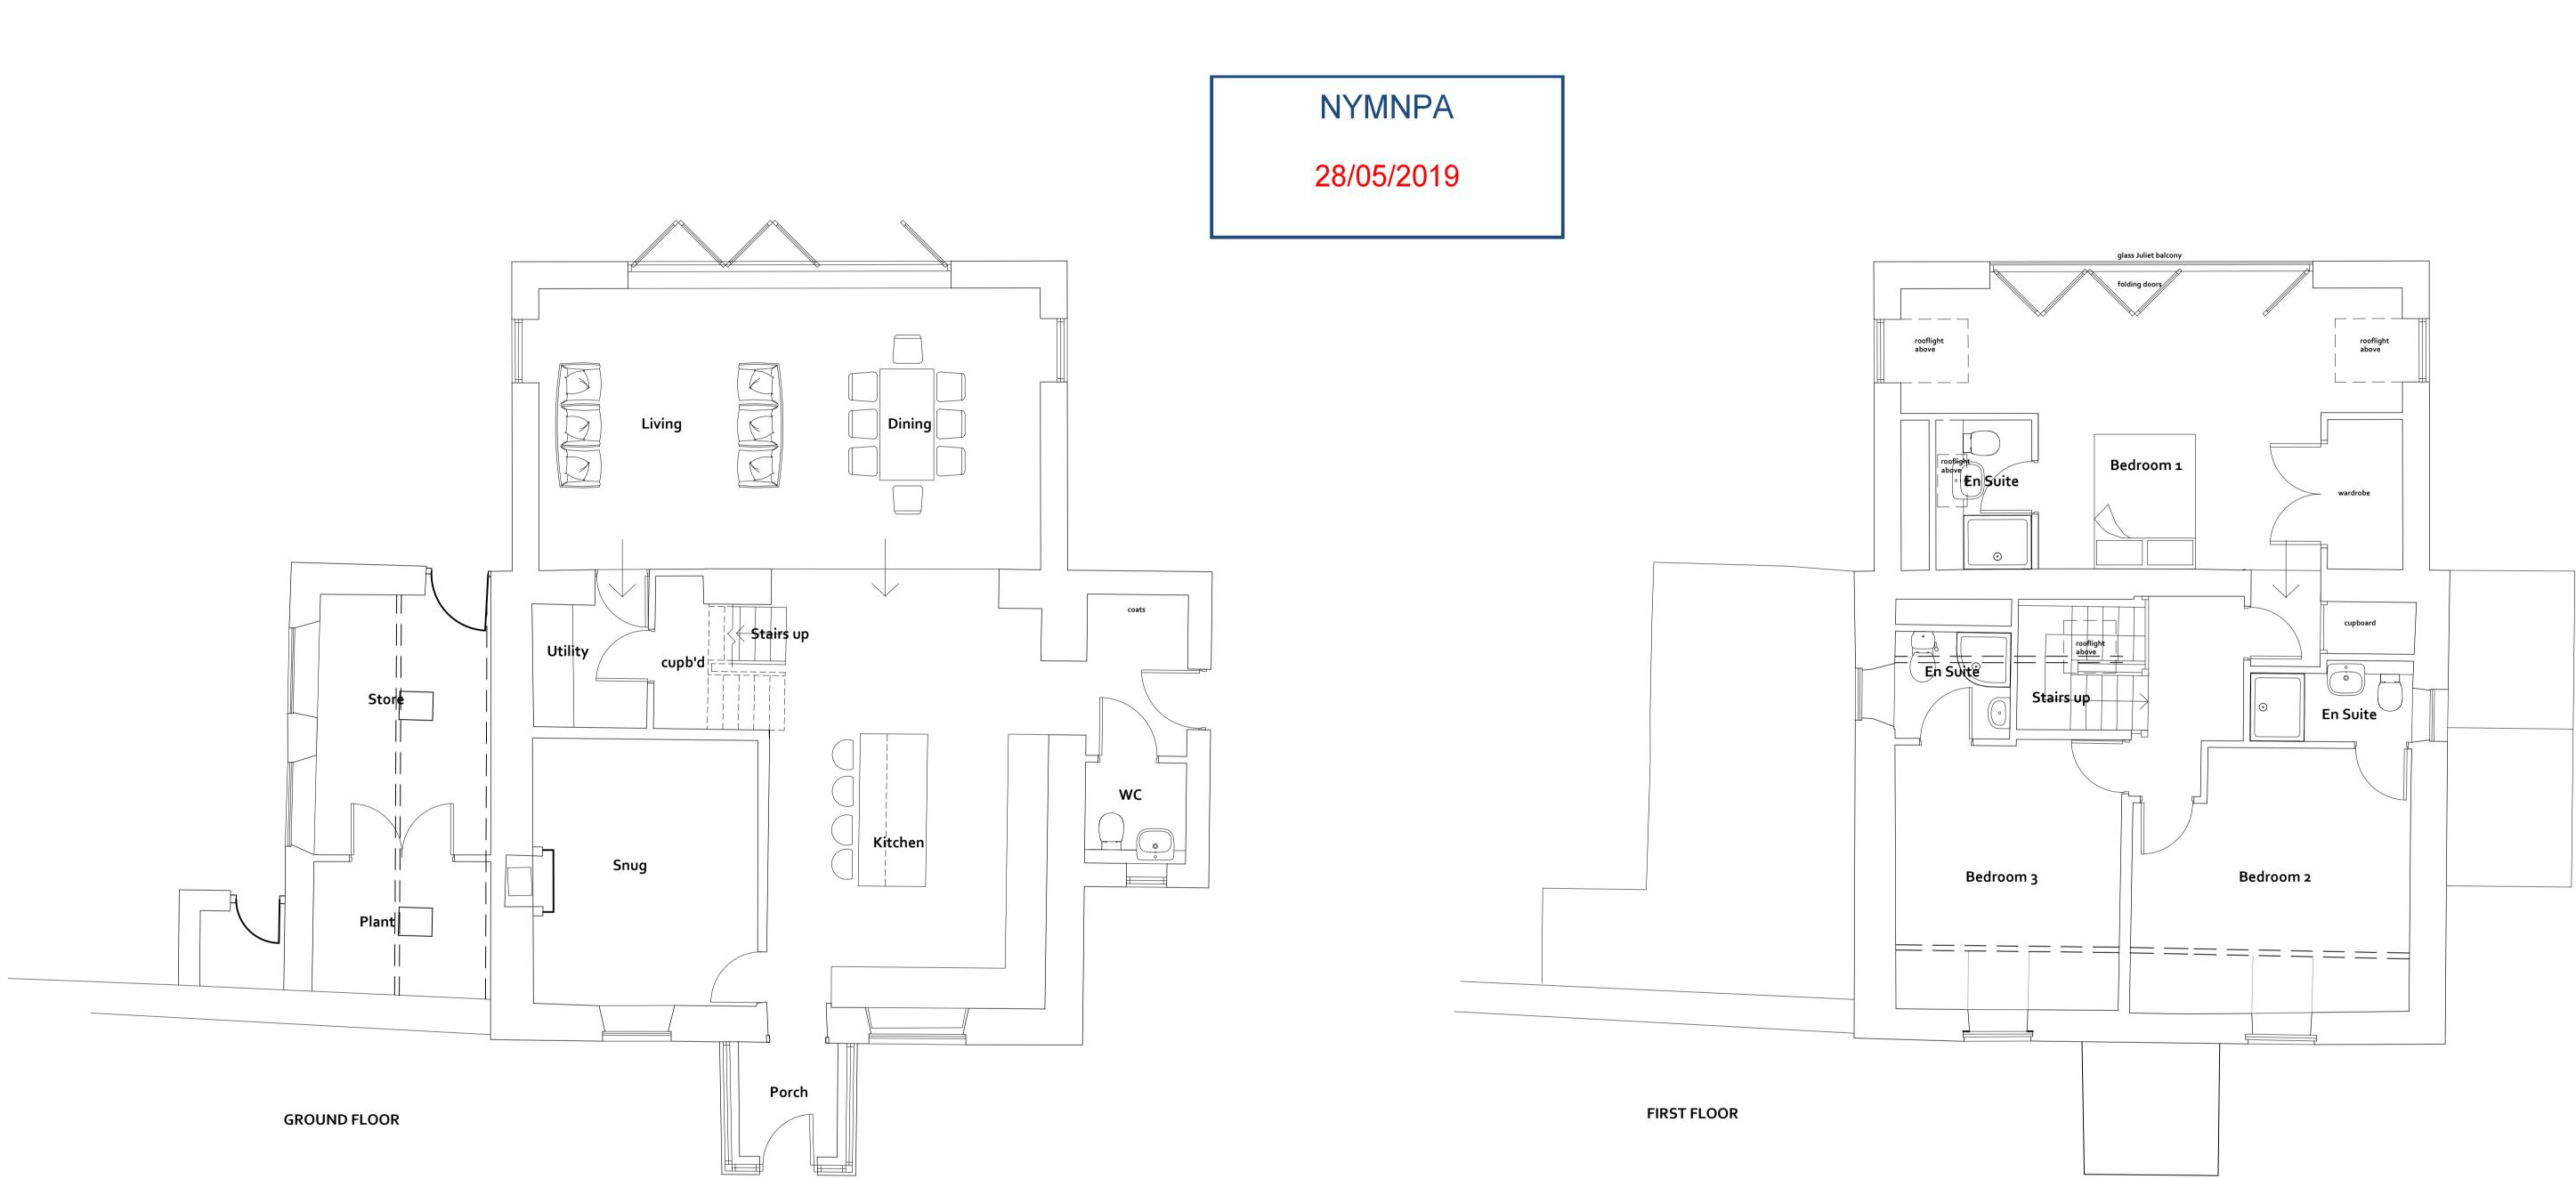

#### 28/05/2019

4 BRIDGE ST RICHMOND NORTH YORKSHIRE DL10 4RW

28/05/2019

|                                                                                           |                          |                                                                                                                                                 | DWG NO     |  |
|-------------------------------------------------------------------------------------------|--------------------------|-------------------------------------------------------------------------------------------------------------------------------------------------|------------|--|
|                                                                                           |                          | HIGH LAITHES FARM, WHITBY                                                                                                                       | 180902-01  |  |
|                                                                                           |                          |                                                                                                                                                 | REVISION   |  |
|                                                                                           |                          | BOB BRAYSHAW                                                                                                                                    |            |  |
|                                                                                           |                          | DRAWING                                                                                                                                         | SCALE      |  |
|                                                                                           |                          | EXISTING FLOOR PLANS                                                                                                                            | 1:50 @ A1  |  |
|                                                                                           |                          |                                                                                                                                                 |            |  |
|                                                                                           |                          | STATUS                                                                                                                                          | DATE       |  |
|                                                                                           |                          | PLANNING                                                                                                                                        | 2018.12.19 |  |
|                                                                                           |                          |                                                                                                                                                 | /          |  |
| ensions must be checked on site prior to the commencement of the Works Drawings are to be | e read in conjunction wi | th Specifications, specialist consultants' drawings etc. Any disparity between these documents is to be raised before commencement of the Works |            |  |