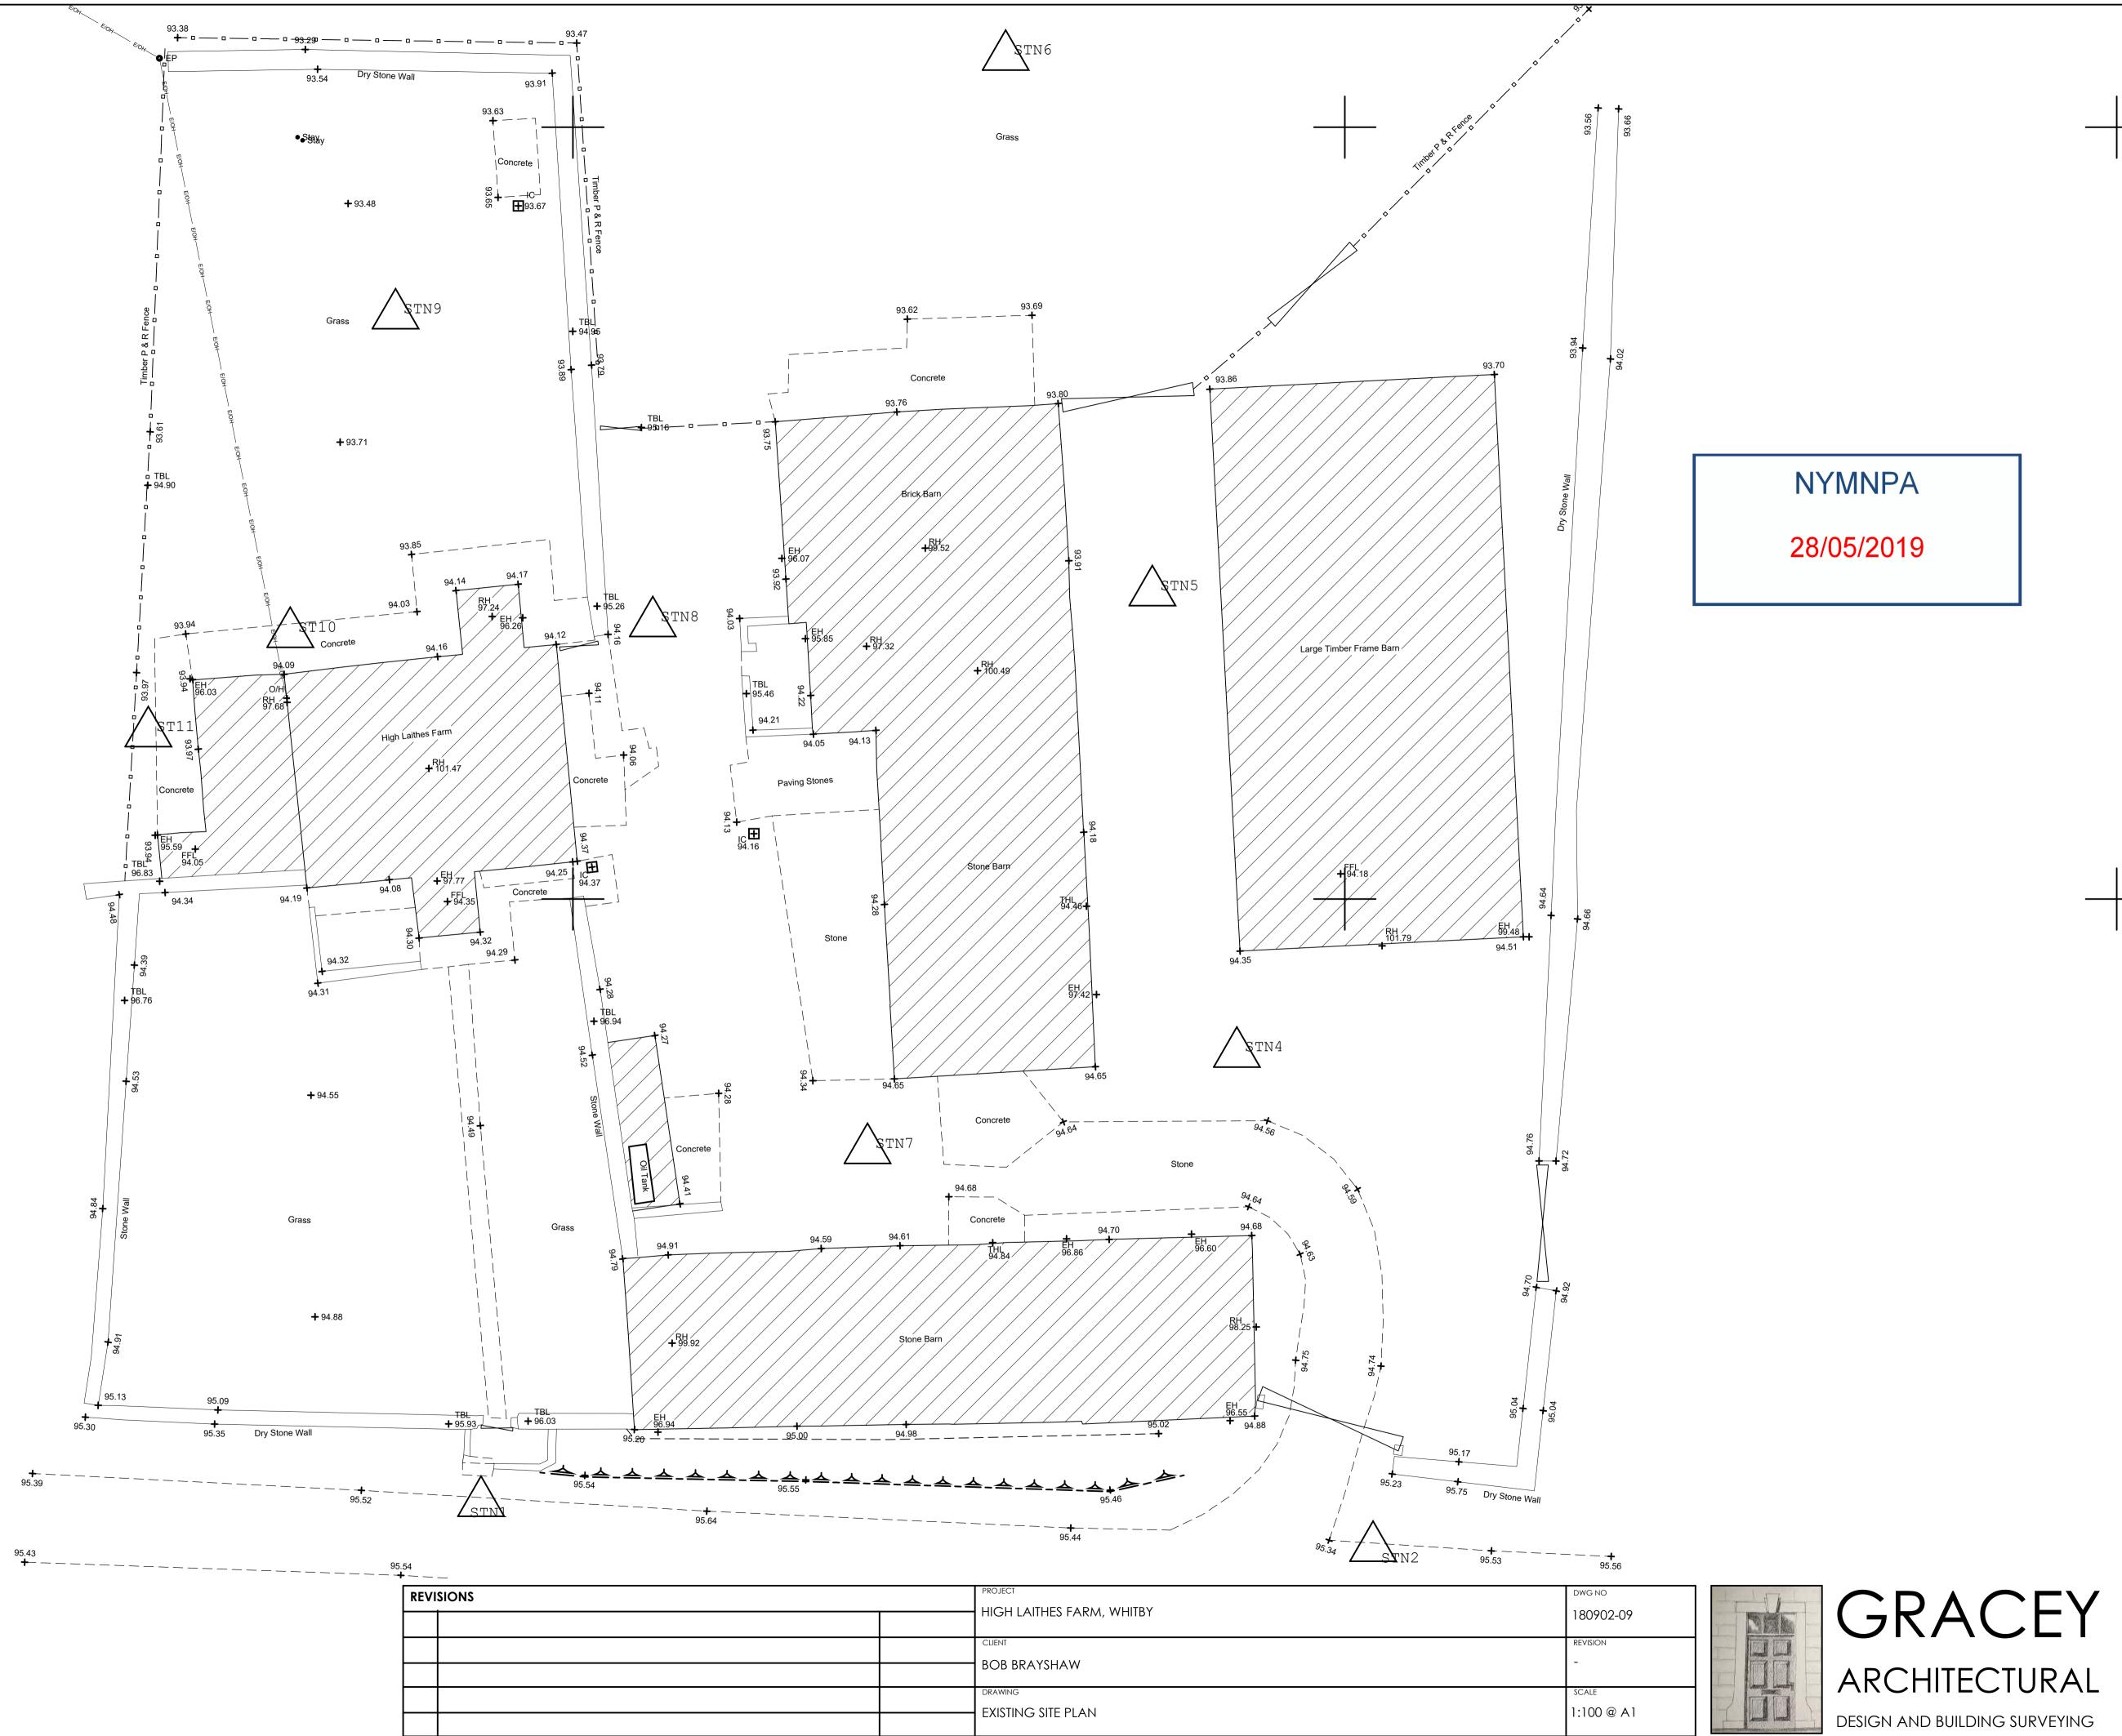

### 28/05/2019

DESIGN AND BUILDING SURVEYING 4 BRIDGE ST RICHMOND NORTH YORKSHIRE DL10 4RW

GRACEY

ARCHITECTURAL

| REV       | REVISIONS                                                                                                            |                           |                                                                                                                                                   |
|-----------|----------------------------------------------------------------------------------------------------------------------|---------------------------|---------------------------------------------------------------------------------------------------------------------------------------------------|
|           |                                                                                                                      |                           | HIGH LAITHES FARM, WHITBY                                                                                                                         |
|           |                                                                                                                      |                           |                                                                                                                                                   |
|           |                                                                                                                      |                           | BOB BRAYSHAW                                                                                                                                      |
|           |                                                                                                                      |                           | DRAWING<br>EXISTING SITE PLAN                                                                                                                     |
|           |                                                                                                                      |                           | EXISTING SHE FLAN                                                                                                                                 |
|           |                                                                                                                      |                           |                                                                                                                                                   |
|           |                                                                                                                      |                           | PLANNING                                                                                                                                          |
| Do not so | cale from this drawing. All dimensions must be checked on site prior to the commencement of the Works.Drawings are t | to be read in conjunction | with Specifications, specialist consultants' drawings etc. Any disparity between these documents is to be raised before commencement of the Works |

| DWG NO     |
|------------|
| 180902-09  |
| REVISION   |
| -          |
|            |
| SCALE      |
| 1:100 @ A1 |
|            |
| DATE       |
| 2019.03.08 |
|            |

4 BRIDGE ST RICHMOND NORTH YORKSHIRE DL10 4RW