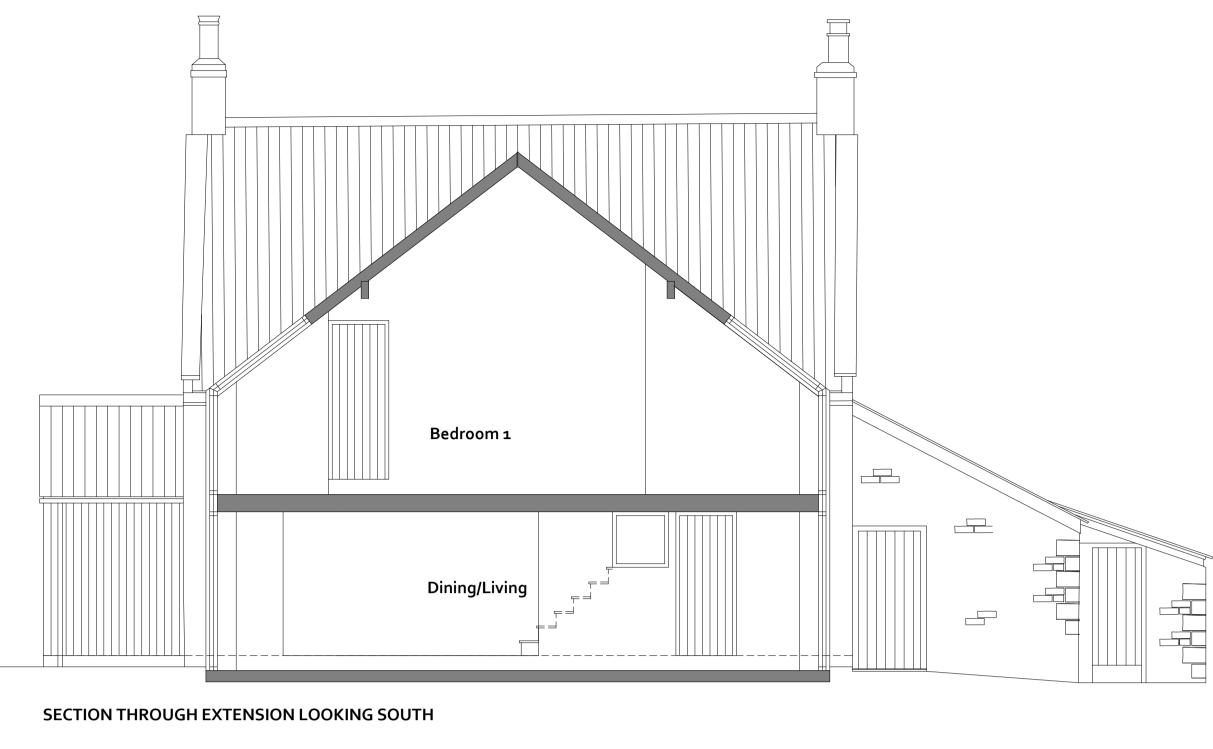

#### SECTION THROUGH EXTENSION LOOKING SOUTH

 $\equiv$ 

|                                                                                                                                                                                                                                                                |  |                           | DWG NO             |  |
|----------------------------------------------------------------------------------------------------------------------------------------------------------------------------------------------------------------------------------------------------------------|--|---------------------------|--------------------|--|
|                                                                                                                                                                                                                                                                |  | HIGH LAITHES FARM, WHITBY | 180902-15          |  |
|                                                                                                                                                                                                                                                                |  | CLIENT                    | REVISION           |  |
|                                                                                                                                                                                                                                                                |  | BOB BRAYSHAW              | -                  |  |
|                                                                                                                                                                                                                                                                |  | DRAWING                   | scale<br>1:50 @ A1 |  |
|                                                                                                                                                                                                                                                                |  | PROPOSED HOUSE SECTIONS   |                    |  |
|                                                                                                                                                                                                                                                                |  | STATUS                    | DATE               |  |
|                                                                                                                                                                                                                                                                |  | PLANNING                  | 2018.12.19         |  |
| sions must be checked on site prior to the commencement of the Works. Drawings are to be read in conjunction with Specifications, specialist consultants' drawings etc. Any disparity between these documents is to be raised before commencement of the Works |  |                           |                    |  |