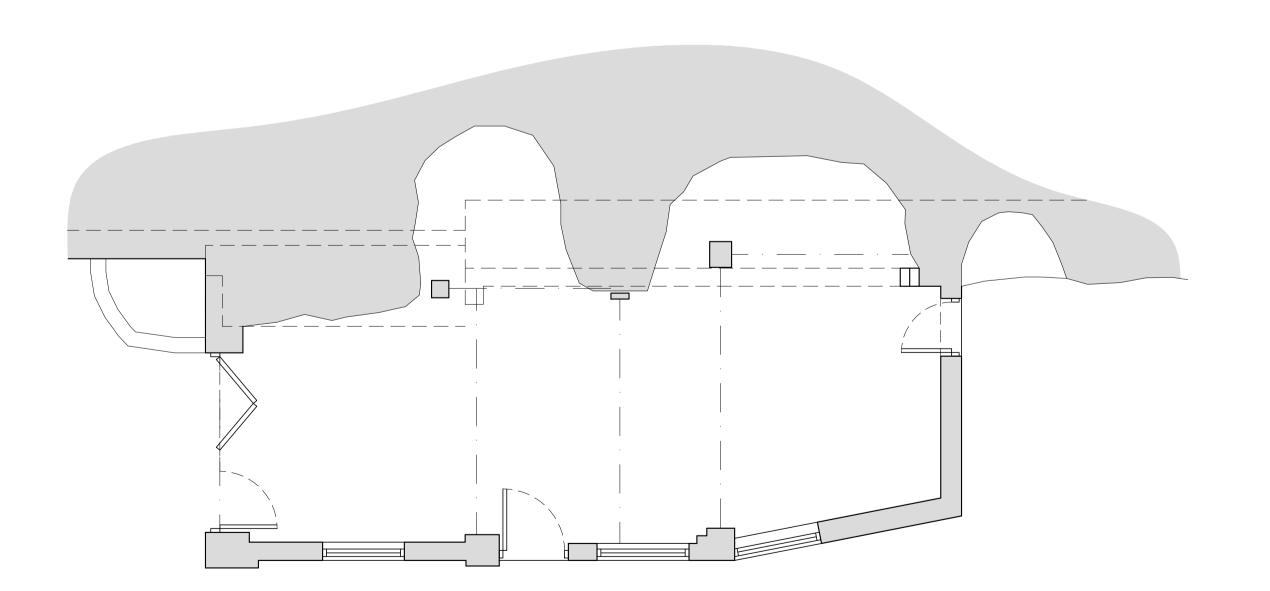

D11549-04

Mezzinine Floor Plan

Bedroom

1.8m <u>headroom</u>

Fence 1.1m high

NYMNPA

29/05/2019

Sculptured dpm and insulation. Living Kitchen Terraced Area area Bedroom

**Ground Floor Plan** 

Scale 1:50

Fence 1.1m high

Scale 1:50