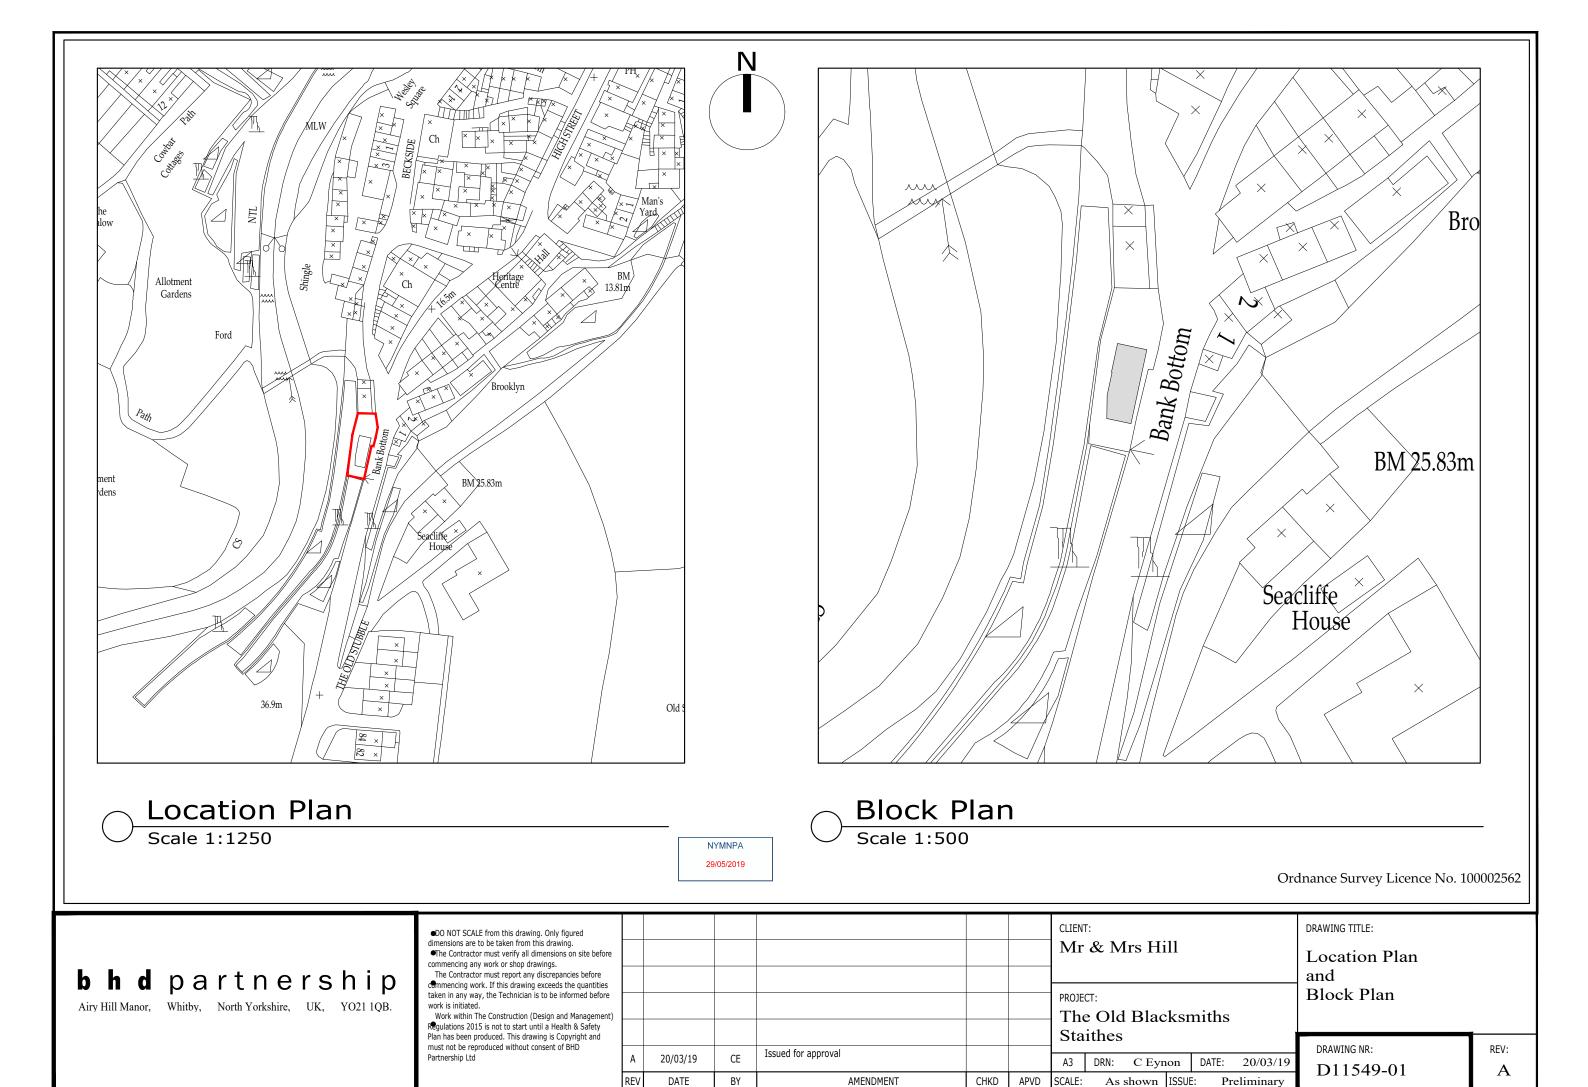

Side Elevation - North Scale 1:50

Front Elevation - West Scale 1:50

Side Elevation - South

Scale 1:50

NYMNPA

29/05/2019

Ground Floor Plan

Scale 1:50

Section

Scale 1:50

A 07/03/19 CE Issued for approval

Do not scale from this drawing. only figured dimensions are to be taken from this drawing.

The contractor must verify all dimensions on site before commencing any work or shop drawings.