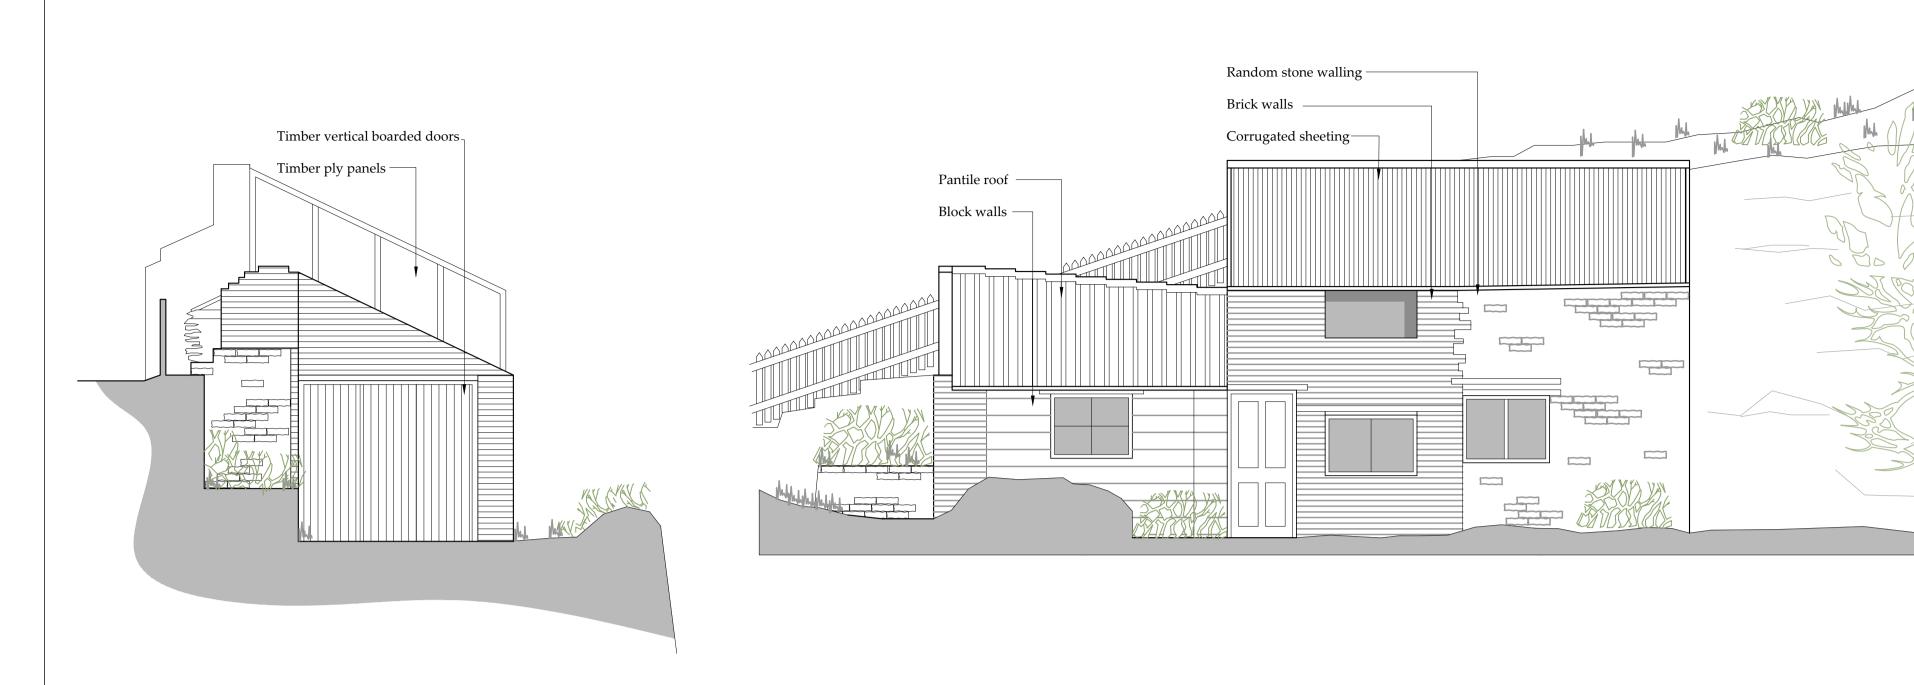

notified to the HSE.

partnership Architecture + Engineering

Airy Hill Manor, Waterstead Lane, Whitby, N. Yorks. YO21 1QB.

Mr G & Mrs J Hill

The Old Blacksmiths Staithes Lane Staithes

Existing Floor plan and Elevation

Airy Hill Manor, Waterstead Lane, Whitby, N. Yorks. YO21 1QB.

Mr G & Mrs J Hill

The Old Blacksmiths Staithes Lane Staithes

Proposed Floor plan and Elevation

DRAWING STATUS:

Preliminary N I Duffield C Eynon SCALE @ SIZE: 1:50@ A1 07/03/19