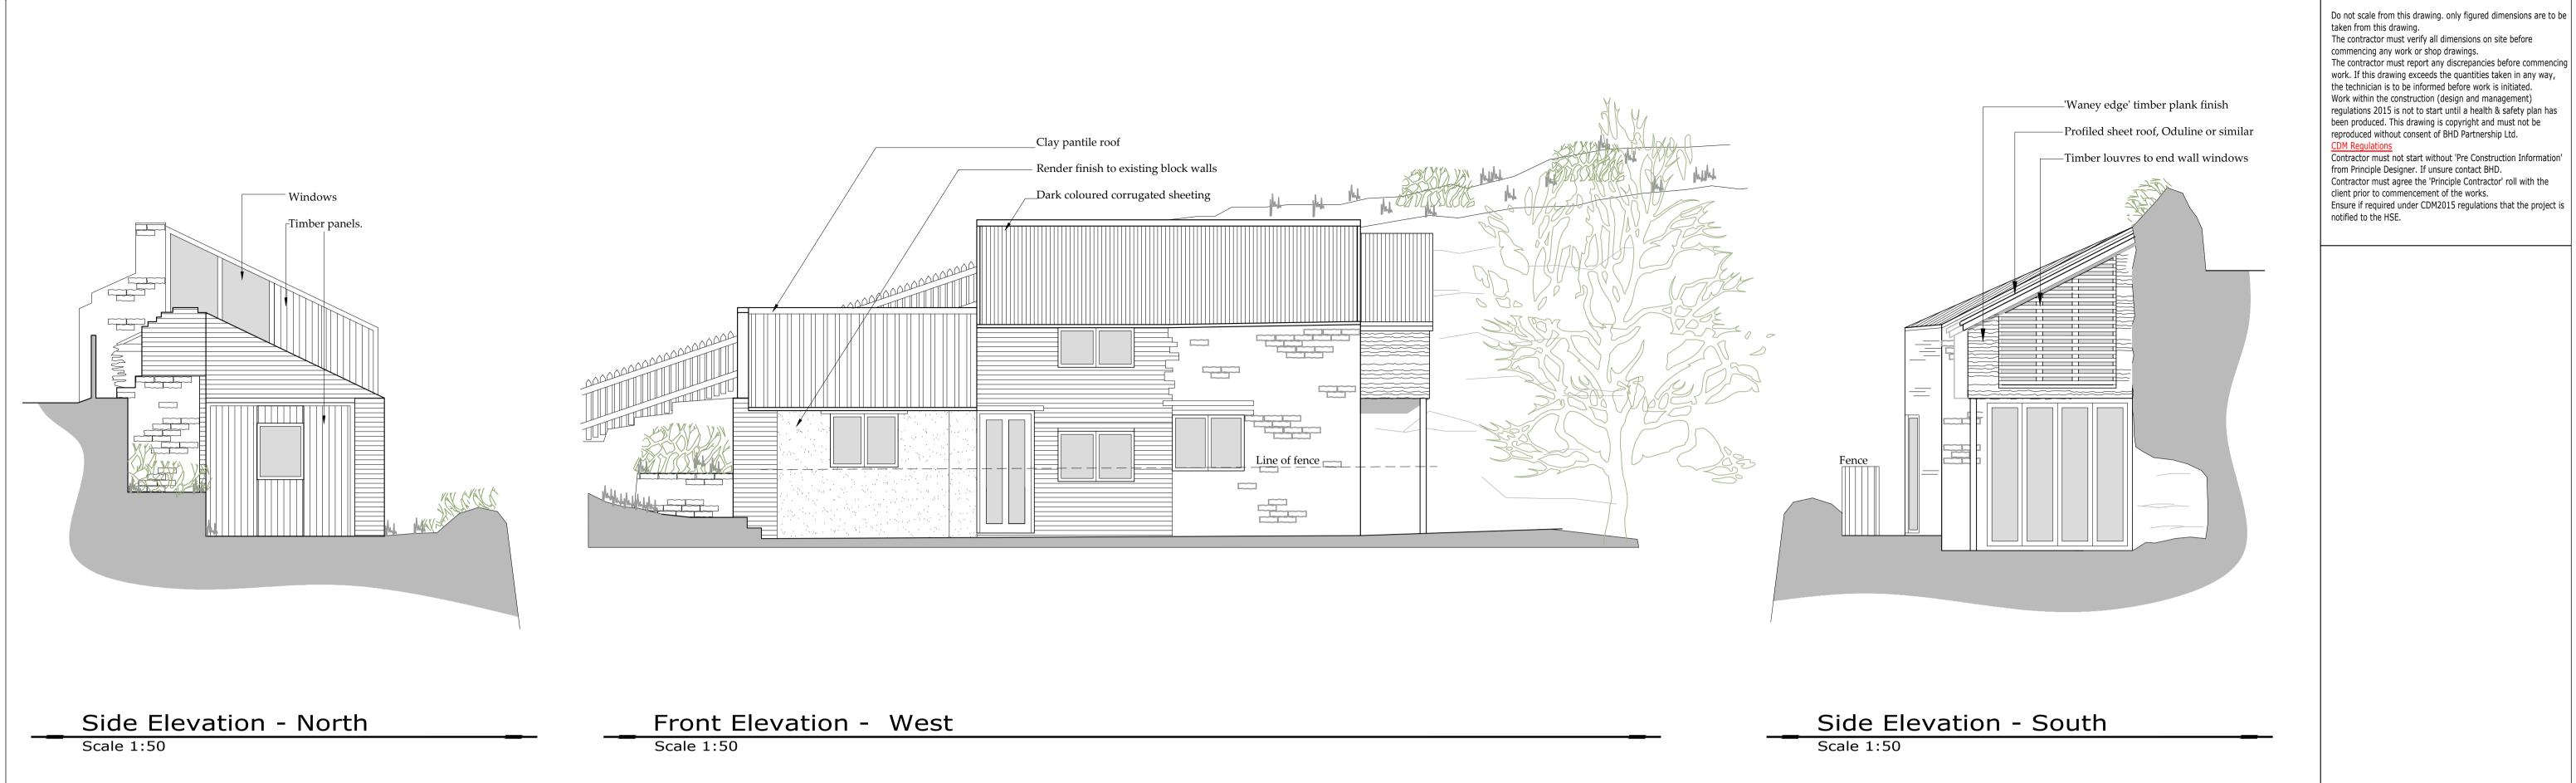

Side Elevation - North Scale 1:50

Front Elevation - West Scale 1:50

Side Elevation - South

Scale 1:50

NYMNPA

29/05/2019

Ground Floor Plan

Scale 1:50

Section

Scale 1:50

A 07/03/19 CE Issued for approval

Do not scale from this drawing. only figured dimensions are to be taken from this drawing.

The contractor must verify all dimensions on site before commencing any work or shop drawings.

The contractor must report any discrepancies before commencing work. If this drawing exceeds the quantities taken in any way, the technician is to be informed before work is initiated.

CDM Regulations
Contractor must not start without 'Pre Construction Information' from Principle Designer. If unsure contact BHD.
Contractor must agree the 'Principle Contractor' roll with the client prior to commencement of the works.
Ensure if required under CDM2015 regulations that the project is positive to the USE.

Work within the construction (design and management) regulations 2015 is not to start until a health & safety plan has been produced. This drawing is copyright and must not be reproduced without consent of BHD Partnership Ltd.

notified to the HSE.

partnership Architecture + Engineering

Airy Hill Manor, Waterstead Lane, Whitby, N. Yorks. YO21 1QB.

Mr G & Mrs J Hill

The Old Blacksmiths Staithes Lane Staithes

Existing Floor plan and Elevation

| RAWING STATUS: Preliminary |              |
|----------------------------|--------------|
| AWN:                       | CHECKED:     |
| C Eynon                    | N I Duffield |
| ALE @ SIZE:                | DATE:        |
| 1:50@ A1                   | 07/03/19     |