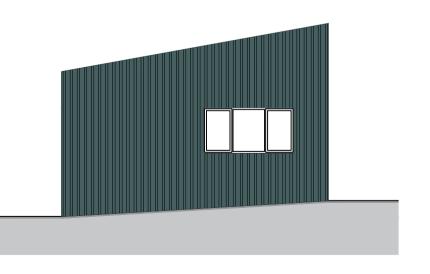

04/06/2019

Existing outbuilding clad in corrugated painted steel with white upvc windows and timber stable doors

EXISTING NORTH ELEVATION

EXISTING WEST ELEVATION

**EXISTING SOUTH ELEVATION** 

Reed Studio | Keelham Cottage | Keelham Lane | OL14 8RX ©2019 do not scale from drawing report discrepancies immediately