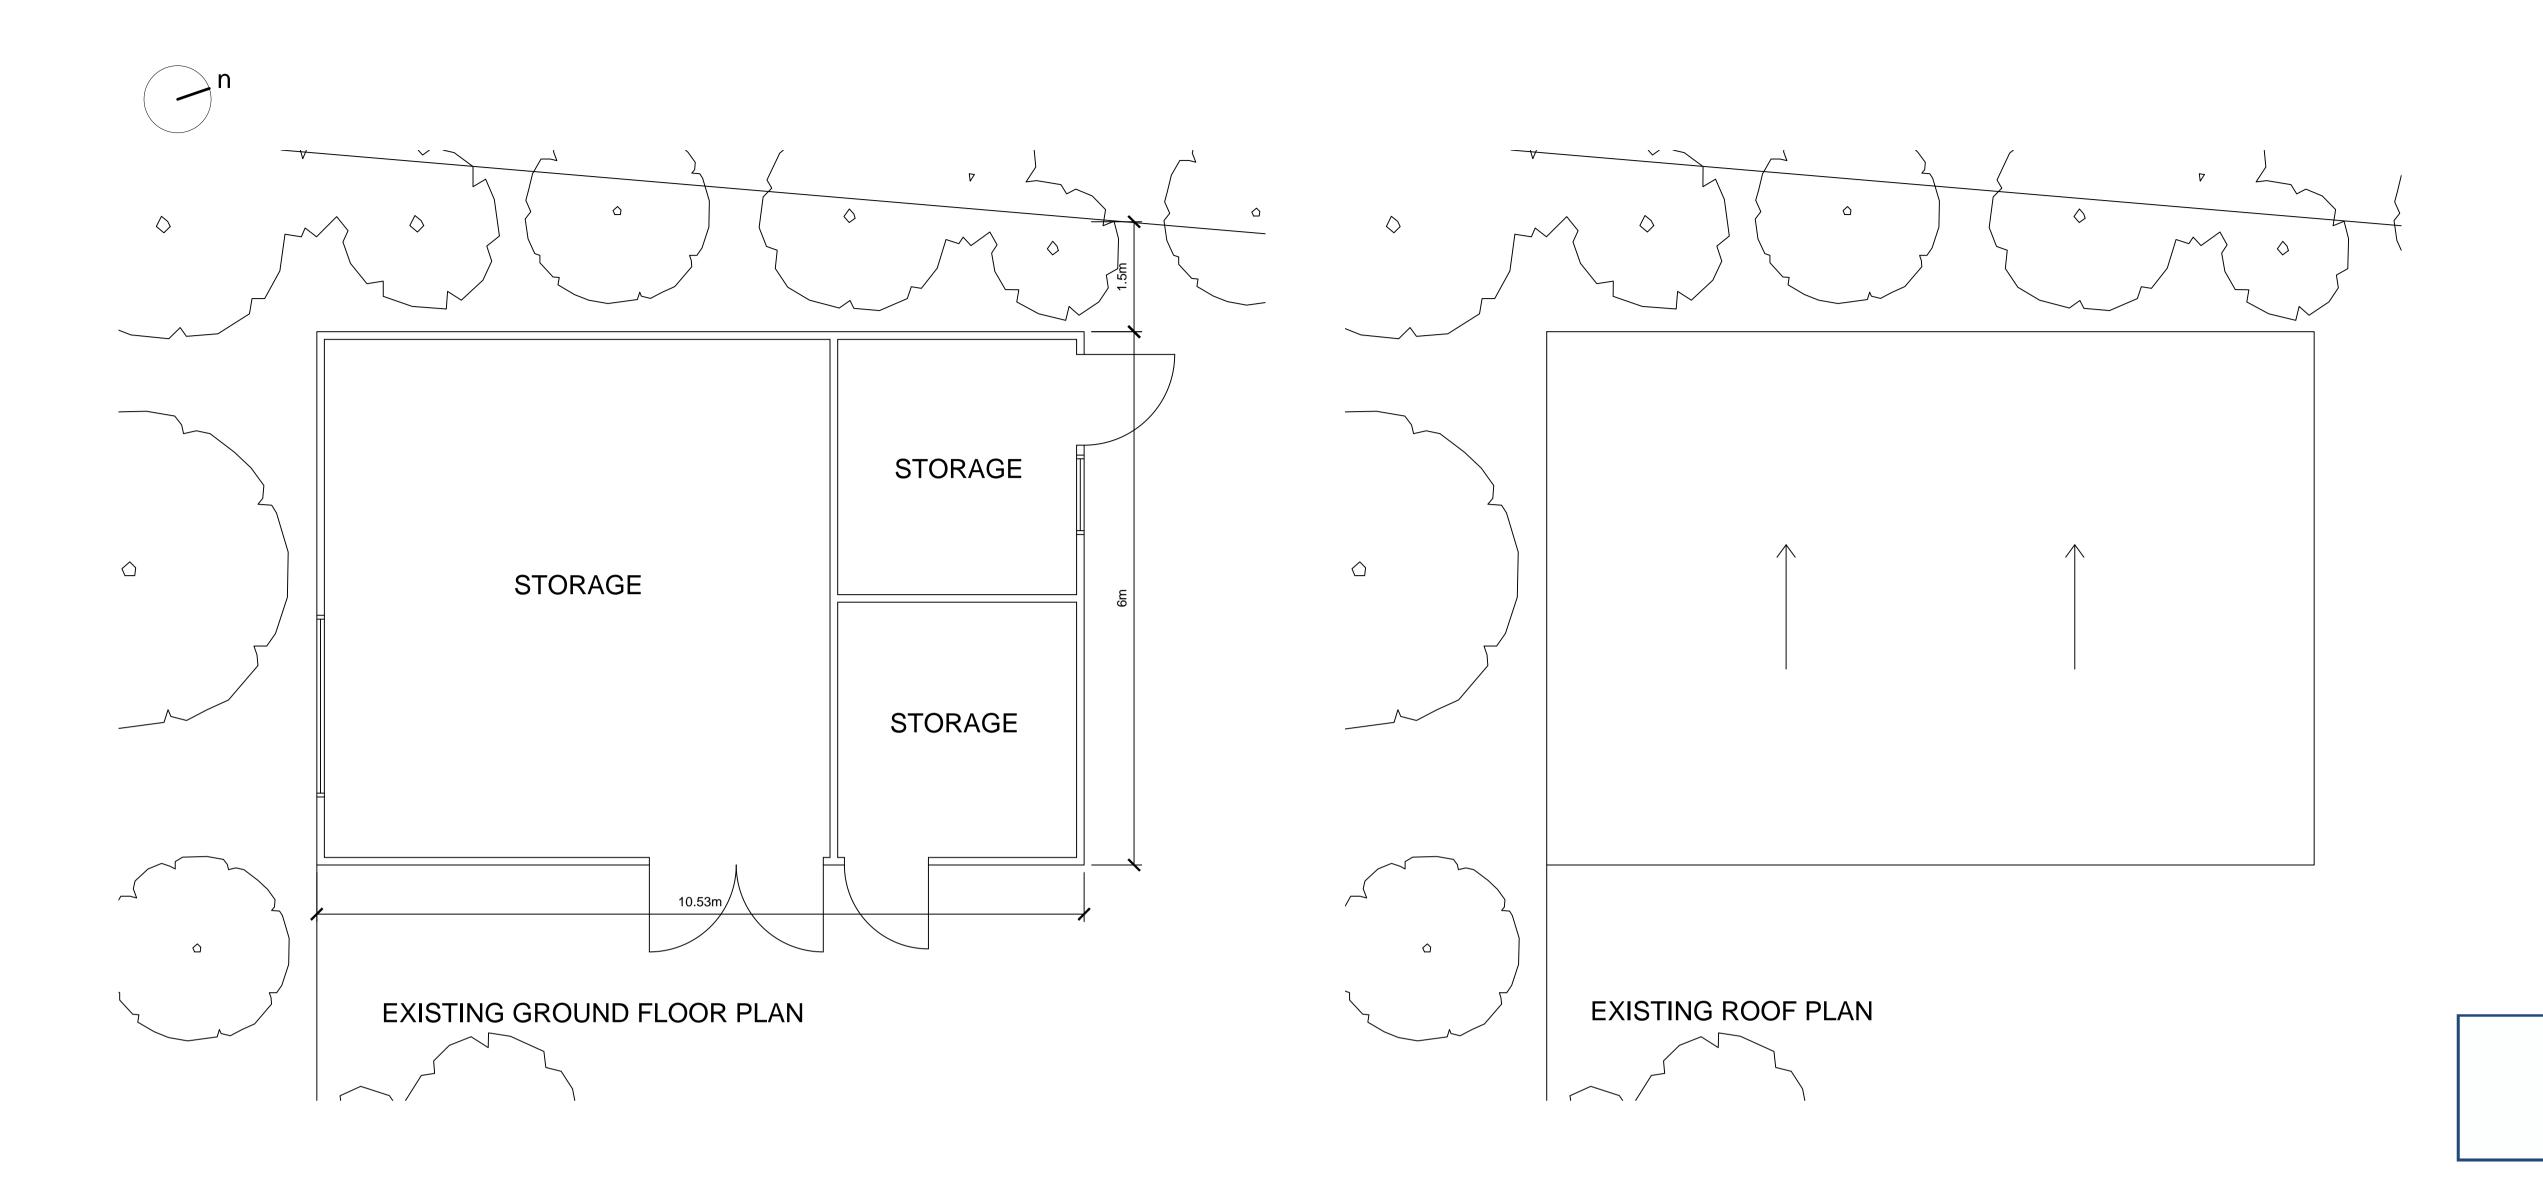

04/06/2019

Existing outbuilding clad in corrugated painted steel with white upvc windows and timber stable doors

EXISTING NORTH ELEVATION

EXISTING WEST ELEVATION

**EXISTING SOUTH ELEVATION** 

Reed Studio | Keelham Cottage | Keelham Lane | OL14 8RX ©2019 do not scale from drawing report discrepancies immediately