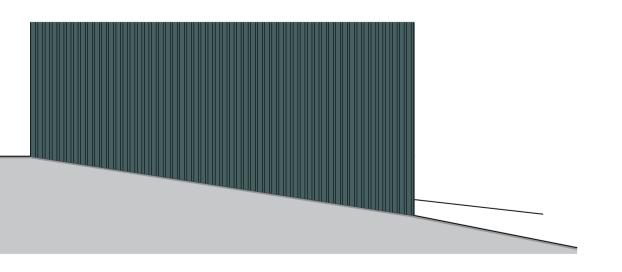

04/06/2019

Existing outbuilding clad in corrugated painted steel with white upvc windows and timber stable doors

EXISTING NORTH ELEVATION

EXISTING WEST ELEVATION

**EXISTING SOUTH ELEVATION** 

Reed Studio | Keelham Cottage | Keelham Lane | OL14 8RX ©2019 do not scale from drawing report discrepancies immediately