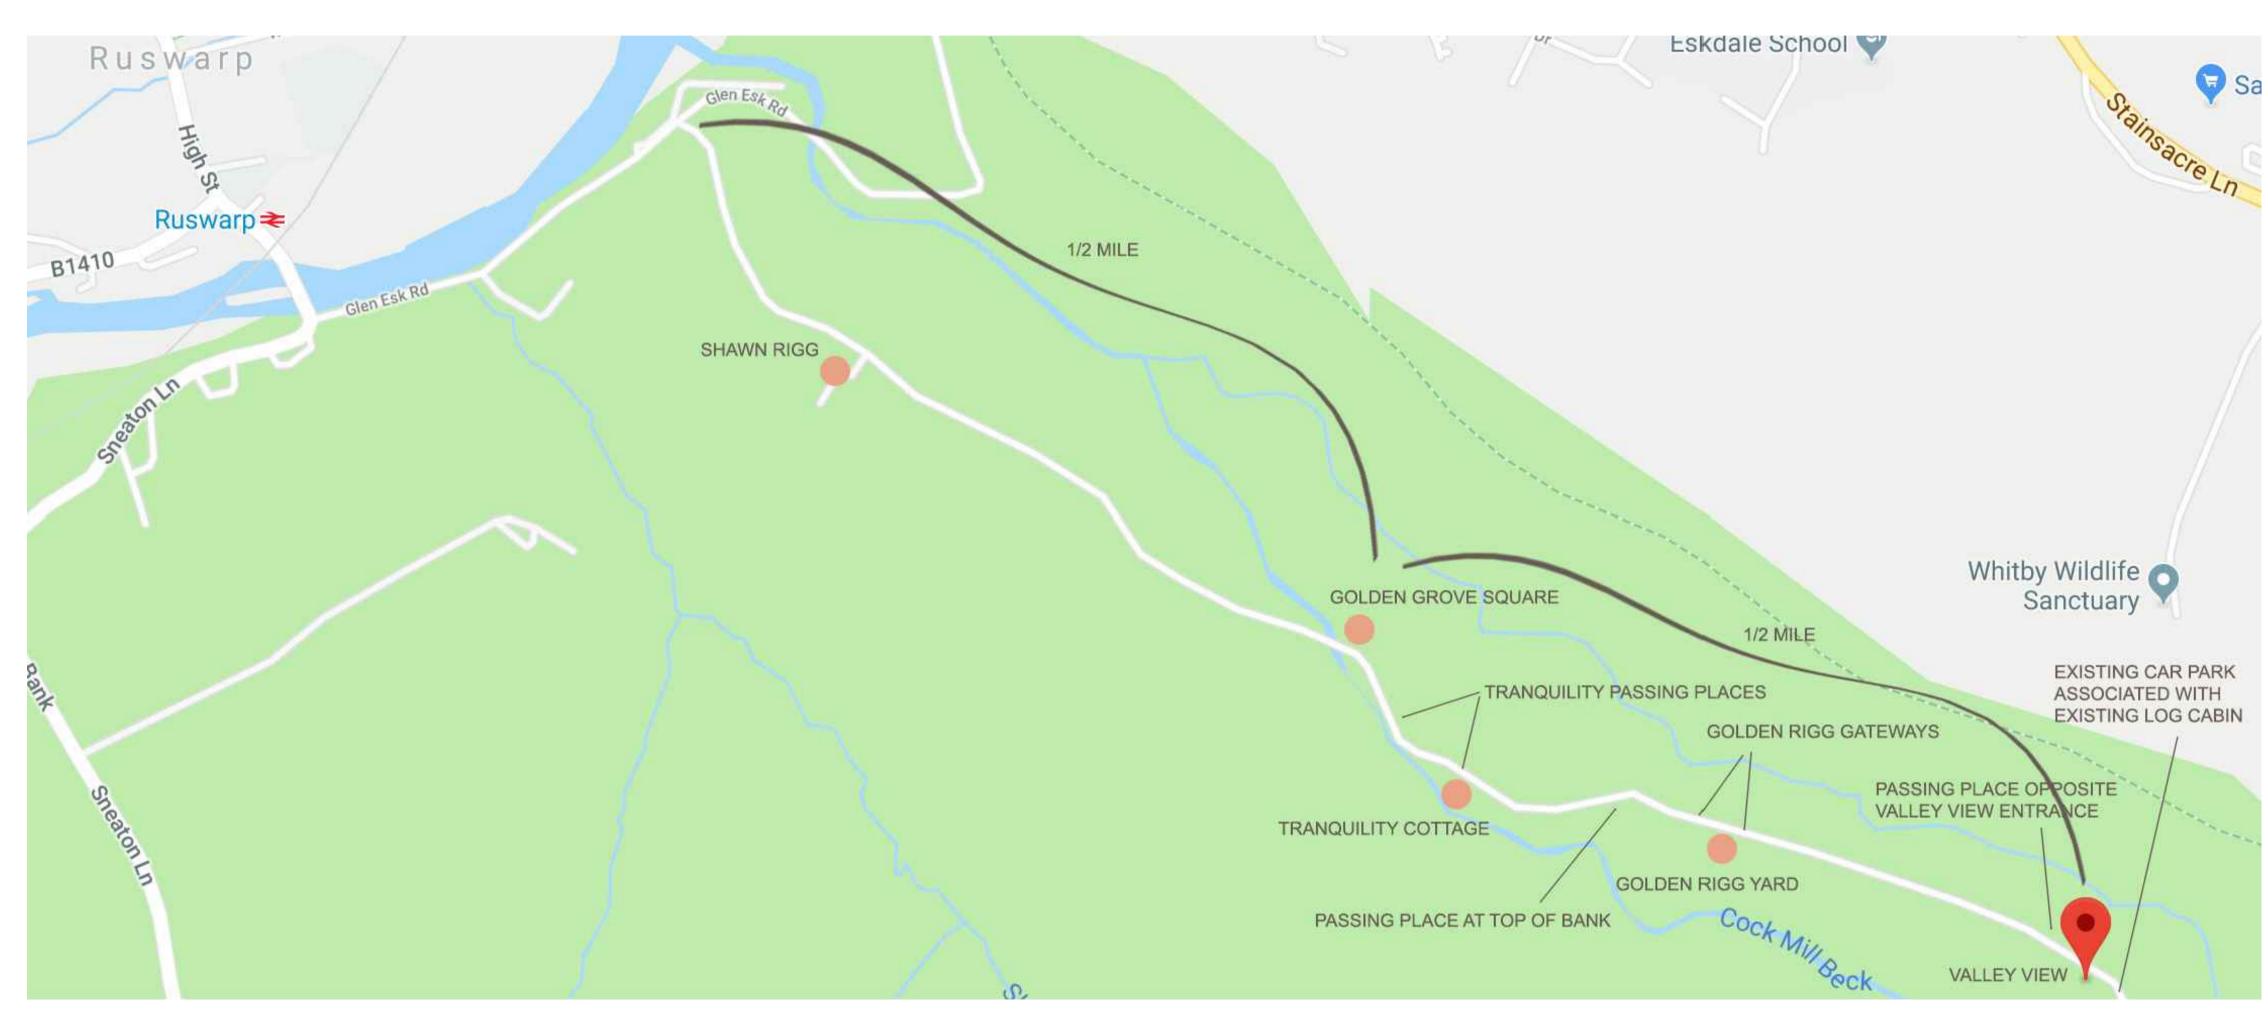

Reed Studio | Keelham Cottage | Keelham Lane | OL14 8RX ©2019 do not scale from drawing report discrepancies immediately

Google, 2019.

NYMNPA

04/06/2019

TP1 310519 Town planning submission

©2019 do not scale from drawing report discrepancies immediately

<sup>job no.</sup> 01065

003

NTS

Valley View, Golden Grove Passing Places Plan

Reed Studio | Keelham Cottage | Keelham Lane | OL14 8RX

drawn checked