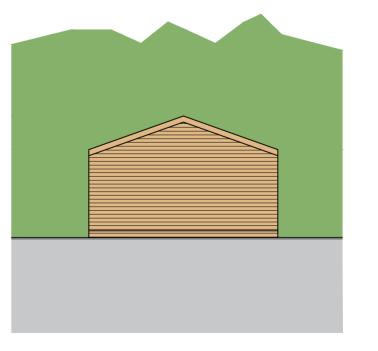

NYMNPA

04/06/2019

Proposed log cabin based on Simply Log Cabins Eurovudas Kristi (Borneo) Log Cabin. Walls to be natural logs with green felt to roof

PROPOSED SOUTH ELEVATION

TP1 310519 Town planning submission <sup>job no.</sup> 01065 Valley View, Golden Grove 006 Proposed Plans & Elevations Outbuilding 1:100 @ A1 1:200 @ A3