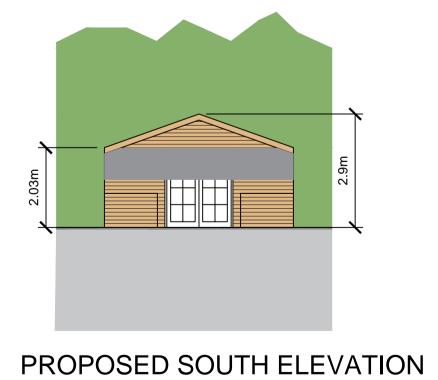

NYMNPA

04/06/2019

Proposed log cabin based on Simply Log Cabins Eurovudas Kristi (Borneo) Log Cabin. Walls to be natural logs with green felt to roof

PROPOSED SOUTH ELEVATION

TP1 310519 Town planning submission <sup>job no.</sup> 01065 Valley View, Golden Grove 006 Proposed Plans & Elevations Outbuilding 1:100 @ A1 1:200 @ A3