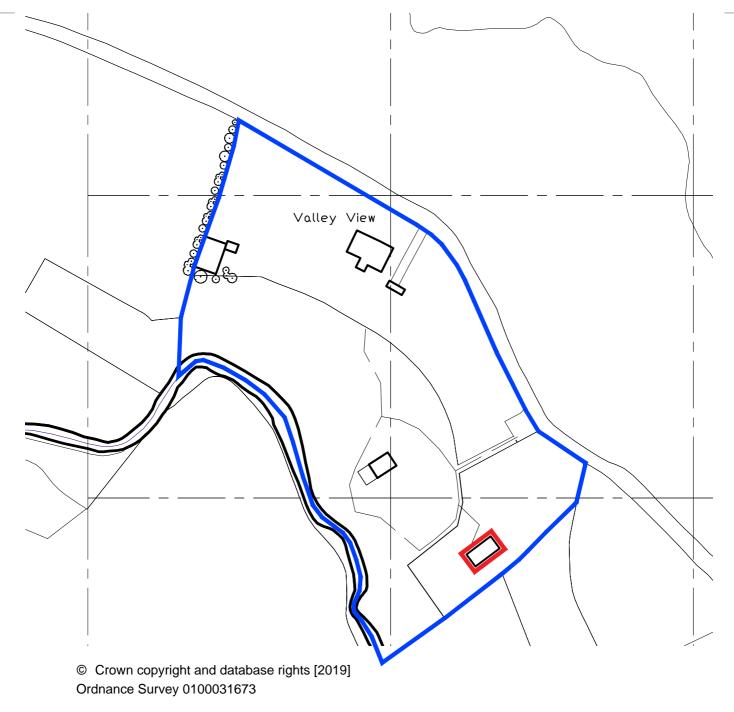

| rev | date   | description                | drawn | checked |
|-----|--------|----------------------------|-------|---------|
| TP1 | 310519 | Town Planning Submission   | GR    | ER      |
| TP2 | 110619 | Red line boundary adjusted | GR    | ER      |

dwg no. job no. 01065

NYMNPA 13/06/2019 001

Valley View, Golden grove

Site Location Plan

Drawing Scale 1:1250 @ A4

Reed Studio | Keelham Cottage | Keelham Lane | OL14 8RX

©2019 do not scale from drawing report discrepancies immediately