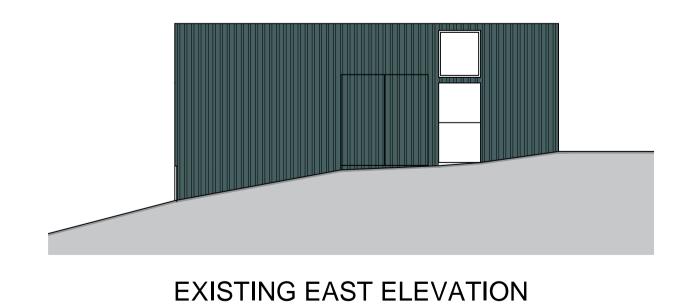

04/06/2019

Existing outbuilding clad in corrugated painted steel with white upvc windows and timber stable doors

EXISTING NORTH ELEVATION

EXISTING WEST ELEVATION

**EXISTING SOUTH ELEVATION** 

Reed Studio | Keelham Cottage | Keelham Lane | OL14 8RX ©2019 do not scale from drawing report discrepancies immediately