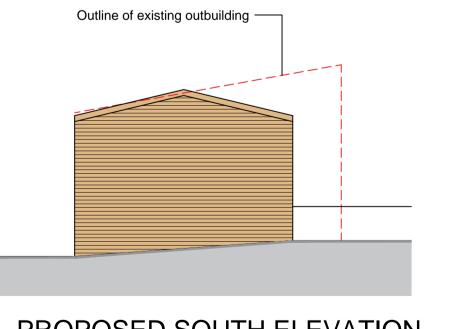

NYMNPA

04/06/2019

Proposed log cabin based on Simply Log Cabins Eurovudas Kristi (Borneo) Log Cabin. Walls to be natural logs with green felt to roof

PROPOSED SOUTH ELEVATION

TP1 310519 Town planning submission <sup>job no.</sup> 01065 Valley View, Golden Grove 006 Proposed Plans & Elevations Outbuilding 1:100 @ A1 1:200 @ A3