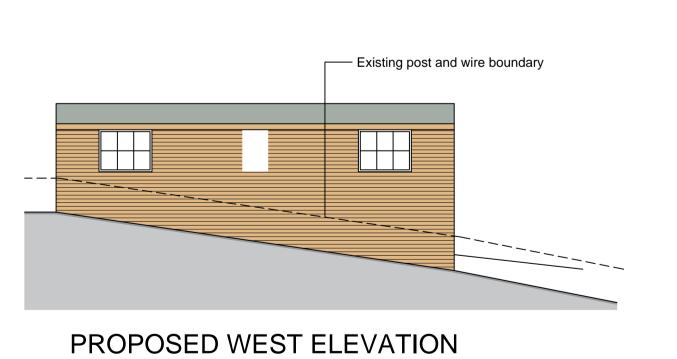

04/06/2019

Existing outbuilding clad in corrugated painted steel with white upvc windows and timber stable doors

EXISTING NORTH ELEVATION

EXISTING WEST ELEVATION

**EXISTING SOUTH ELEVATION** 

Reed Studio | Keelham Cottage | Keelham Lane | OL14 8RX ©2019 do not scale from drawing report discrepancies immediately