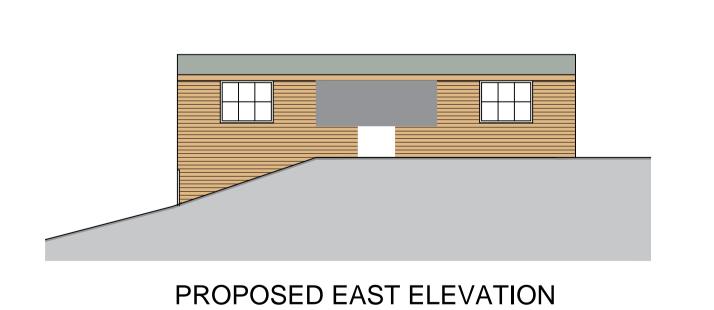

14 8RX

©2019 do not scale from drawing report discrepancies immediately











04/06/2019



PROPOSED GROUND FLOOR PLAN



PROPOSED ROOF PLAN









PROPOSED NORTH ELEVATION

Reed Studio | Keelham Cottage | Keelham Lane | OL14 8RX ©2019 do not scale from drawing report discrepancies immediately





NYMNPA

04/06/2019

Existing outbuilding clad in corrugated painted steel with white upvc windows and timber stable doors





EXISTING NORTH ELEVATION





EXISTING WEST ELEVATION

**EXISTING SOUTH ELEVATION** 

Reed Studio | Keelham Cottage | Keelham Lane | OL14 8RX ©2019 do not scale from drawing report discrepancies immediately





NYMNPA

04/06/2019

Proposed log cabin based on Simply Log Cabins Eurovudas Kristi (Borneo) Log Cabin. Walls to be natural logs with green felt to roof









PROPOSED SOUTH ELEVATION

TP1 310519 Town planning submission <sup>job no.</sup> 01065 Valley View, Golden Grove 006 Proposed Plans & Elevations Outbuilding 1:100 @ A1 1:200 @ A3

Reed Studio | Keelham Cottage | Keelham Lane | OL14 8RX ©2019 do not scale from drawing report discrepancies immediately







Google, 2019.

NYMNPA

04/06/2019

TP1 310519 Town planning submission

©2019 do not scale from drawing report discrepancies immediately

<sup>job no.</sup> 01065

003

NTS

Valley View, Golden Grove Passing Places Plan

Reed Studio | Keelham Cottage | Keelham Lane | OL14 8RX



drawn checked