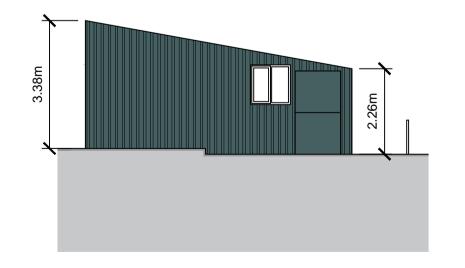

04/06/2019

Existing outbuilding clad in corrugated painted steel with white upvc windows and timber stable doors

EXISTING NORTH ELEVATION

EXISTING WEST ELEVATION

**EXISTING SOUTH ELEVATION** 

Reed Studio | Keelham Cottage | Keelham Lane | OL14 8RX ©2019 do not scale from drawing report discrepancies immediately