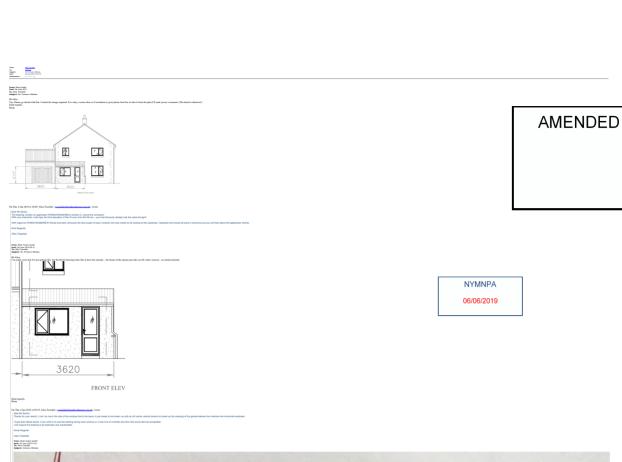

This email has been scanned for email related threats and delivered safely by Mimeca For more information please viol top (hype mimecan con

NYMNPA 06/06/2019

**AMENDED** 

ALL dimensions MUST be checked on site prior to works commencing. Variations in squareness, depth of plaster etc., must be checked for Where new walls are shown as aligned with existing walls, this must be checked by the physical removal of brickwork and or plaster to establish the actual position of the wall being attached to.