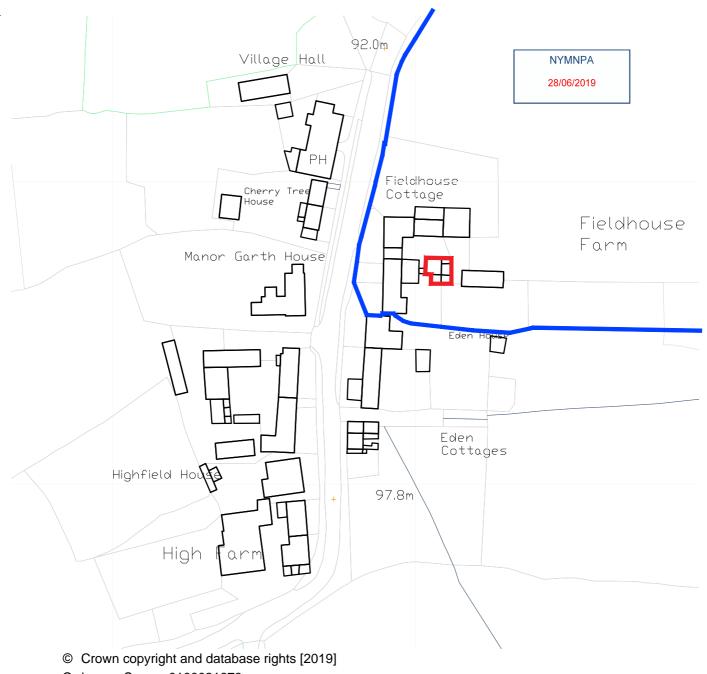

Ordnance Survey 0100031673

n

| TP1     | 270619      | Town Planning Submission |        | GR                               | ER    |         |
|---------|-------------|--------------------------|--------|----------------------------------|-------|---------|
| rev     | date        | description              |        |                                  | drawn | checked |
| dwg no. |             |                          | job no | <sup>9.</sup> 01067              |       |         |
|         | $\cap \cap$ | 1                        |        | Barn Conversion, Fieldhouse Farm |       |         |
|         | 001         |                          |        | Site Location Plan               |       |         |
|         |             |                          |        | Drawing Scale 1:1250 @ A4        |       |         |
| -       |             |                          |        |                                  |       |         |