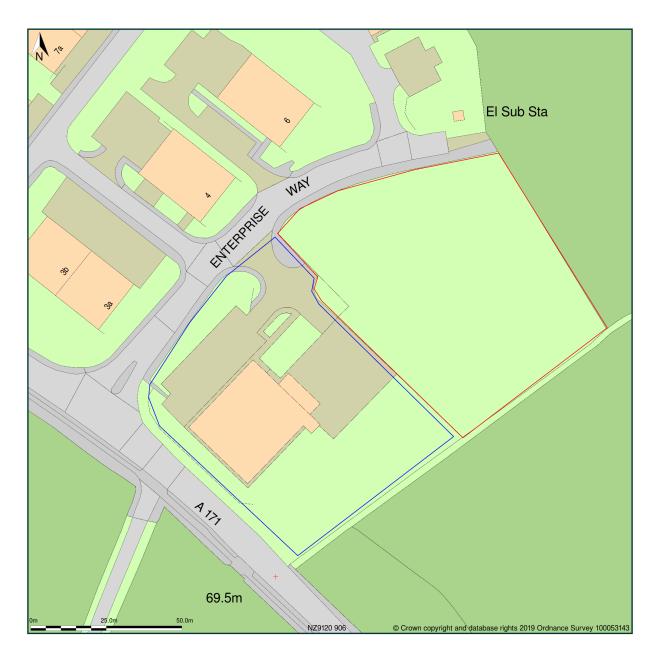

## E Botham Sons, Enterprise Way, Whitby, North Yorkshire, YO22 4NH

Site Plan shows area bounded by: 491103.91, 508966.41 491303.91, 509166.41 (at a scale of 1:1250), OSGridRef: NZ9120 906. The representation of a road, track or path is no evidence of a right of way. The representation of features as lines is no evidence of a property boundary.

Produced on 30th Aug 2019 from the Ordnance Survey National Geographic Database and incorporating surveyed revision available at this date. Reproduction in whole or part is prohibited without the prior permission of Ordnance Survey. © Crown copyright 2019. Supplied by www.buyaplan.co.uk a licensed Ordnance Survey partner (100053143). Unique plan reference: #00451411-2D8218

Ordnance Survey and the OS Symbol are registered trademarks of Ordnance Survey, the national mapping agency of Great Britain. Buy A Plan logo, pdf design and the www.buyaplan.co.uk website are Copyright © Pass Inc Ltd 2019