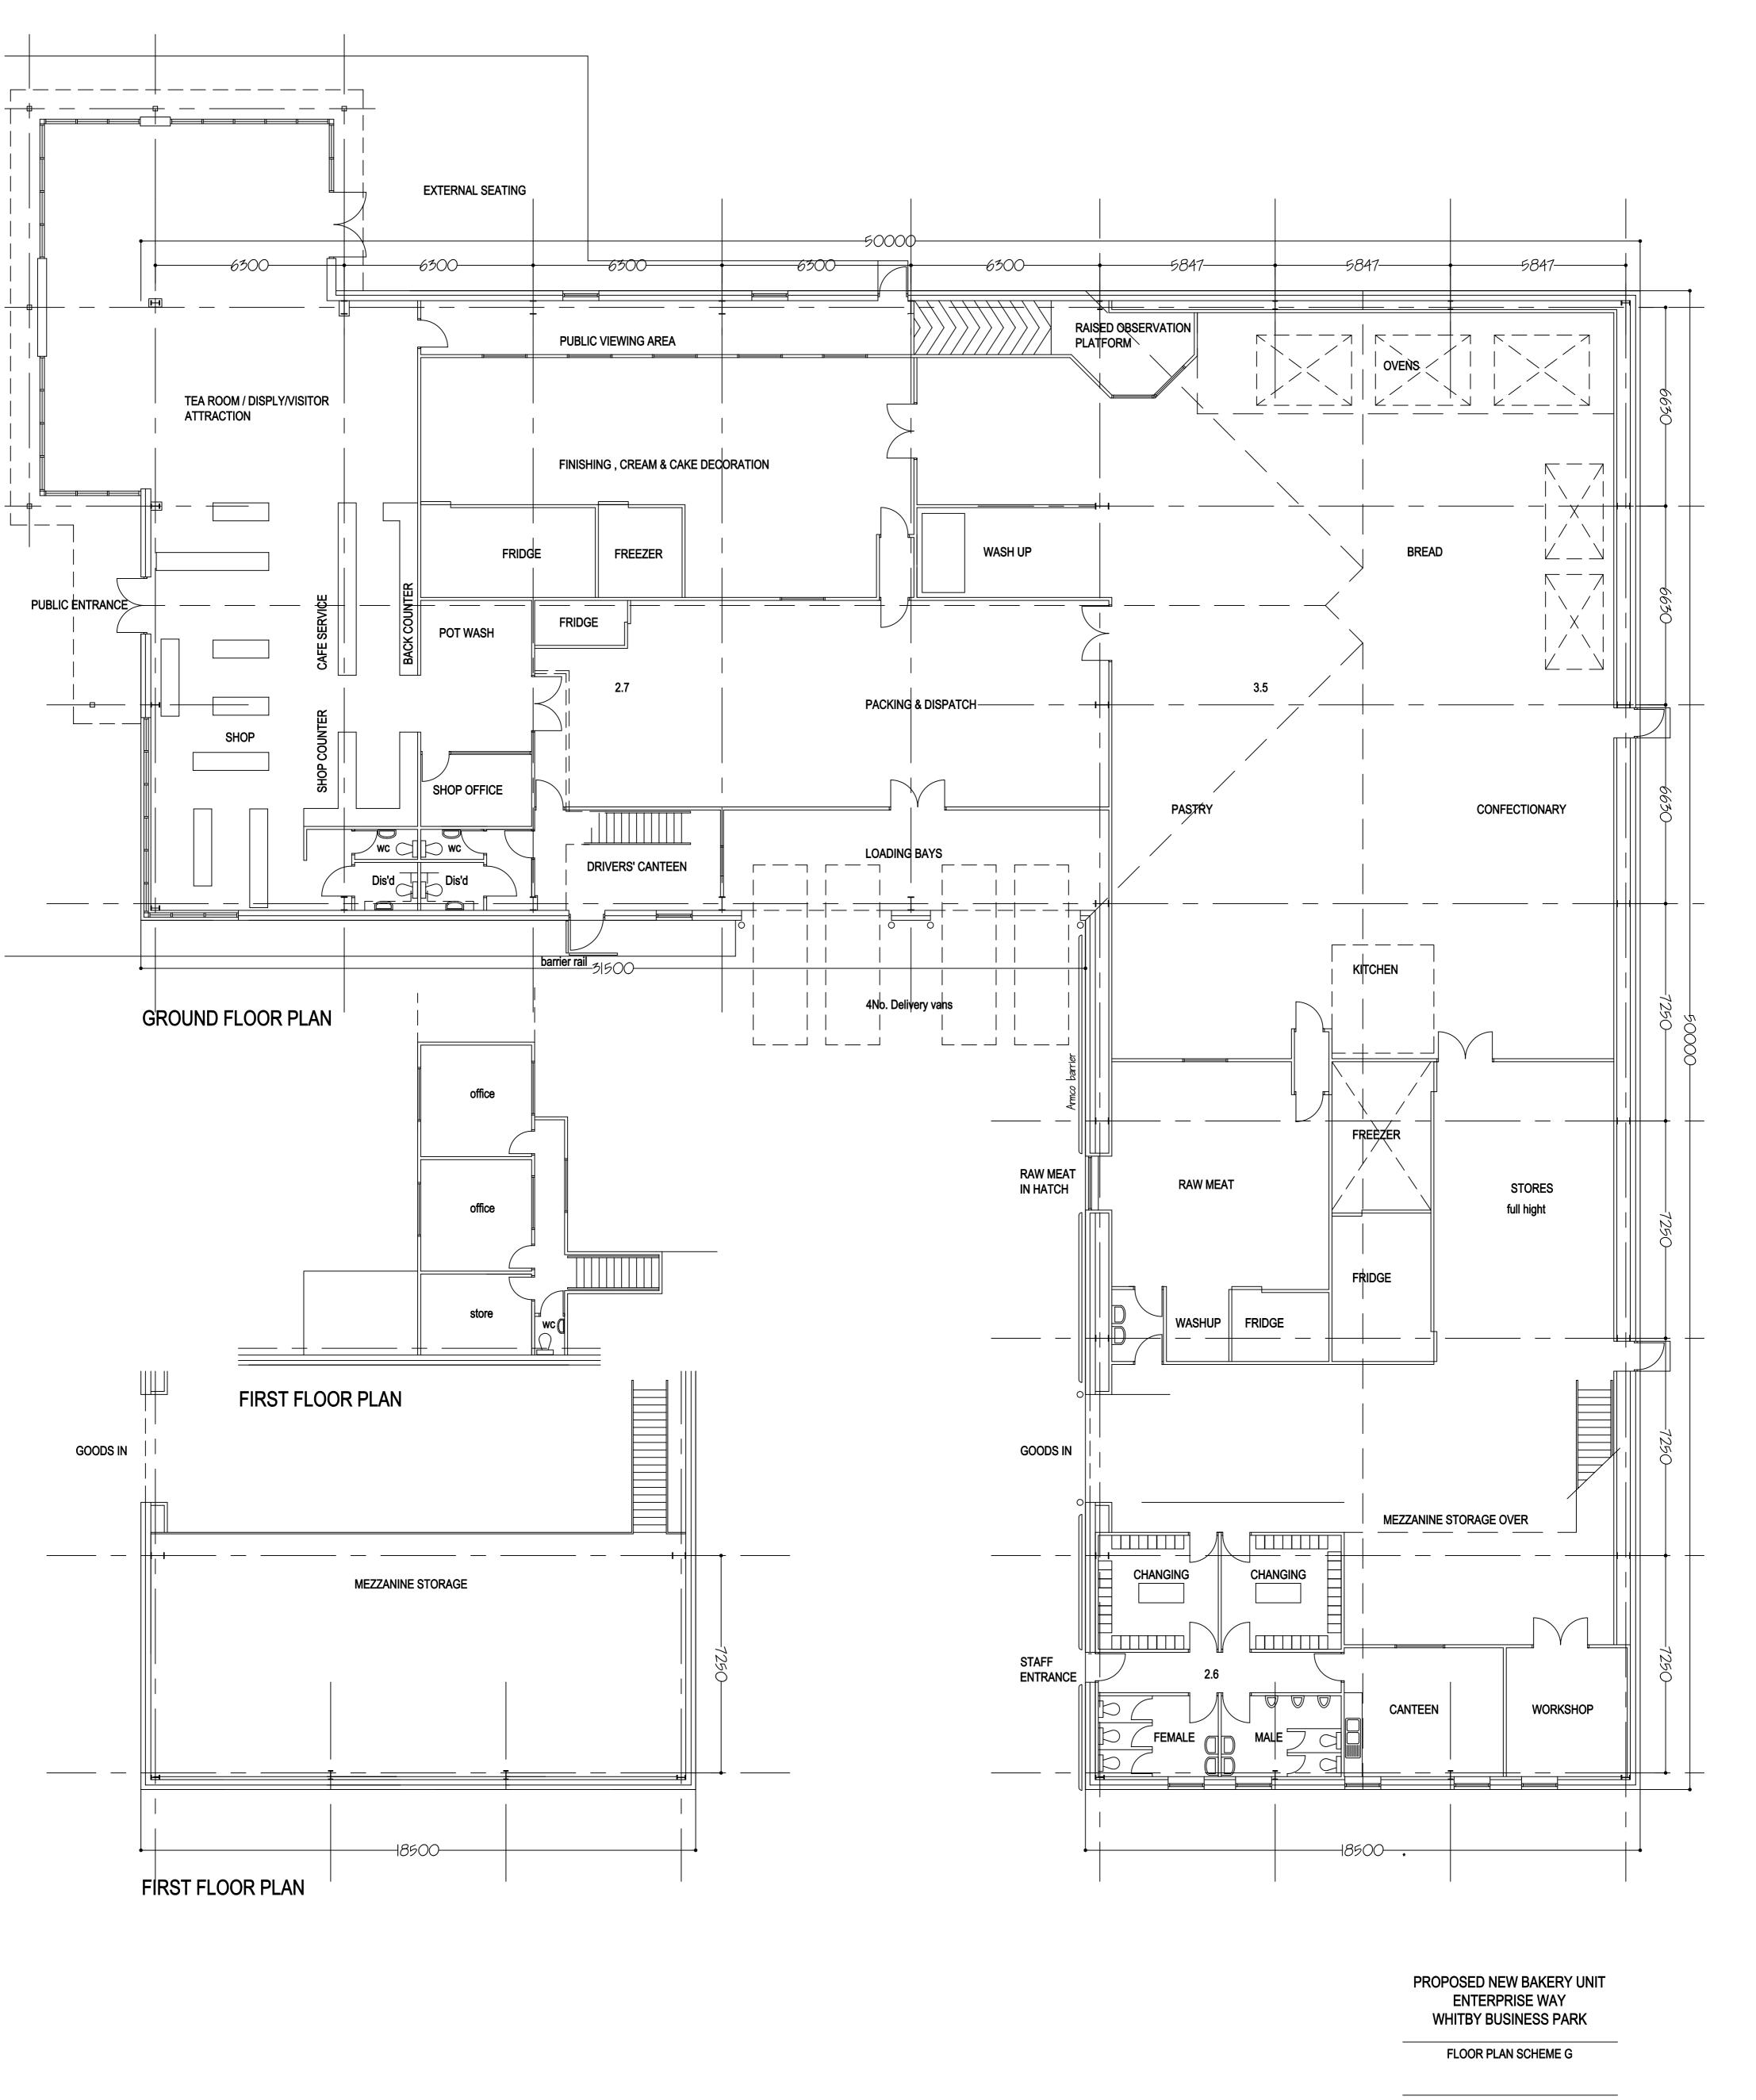

NYMNPA 30/08/2019

0 Metres 5 10 15 0 Feet 5 10 20 30 40 50

NYMNPA 30/08/2019 Scale: 1:125@ A1 Date 25:01:18 No 1897/02G

Partnership

Architectural Services

Lairgill Lodge Mount Pleasant High Bentham Lancaster I A2 71 A

THIS DRAWING MUST NOT BE SCALED, ONLY WRITTEN DIMENSIONS MUST BE USE.

© Copyright Craven Design Partnership. Must not be reproduced in part or in whole without written consent.