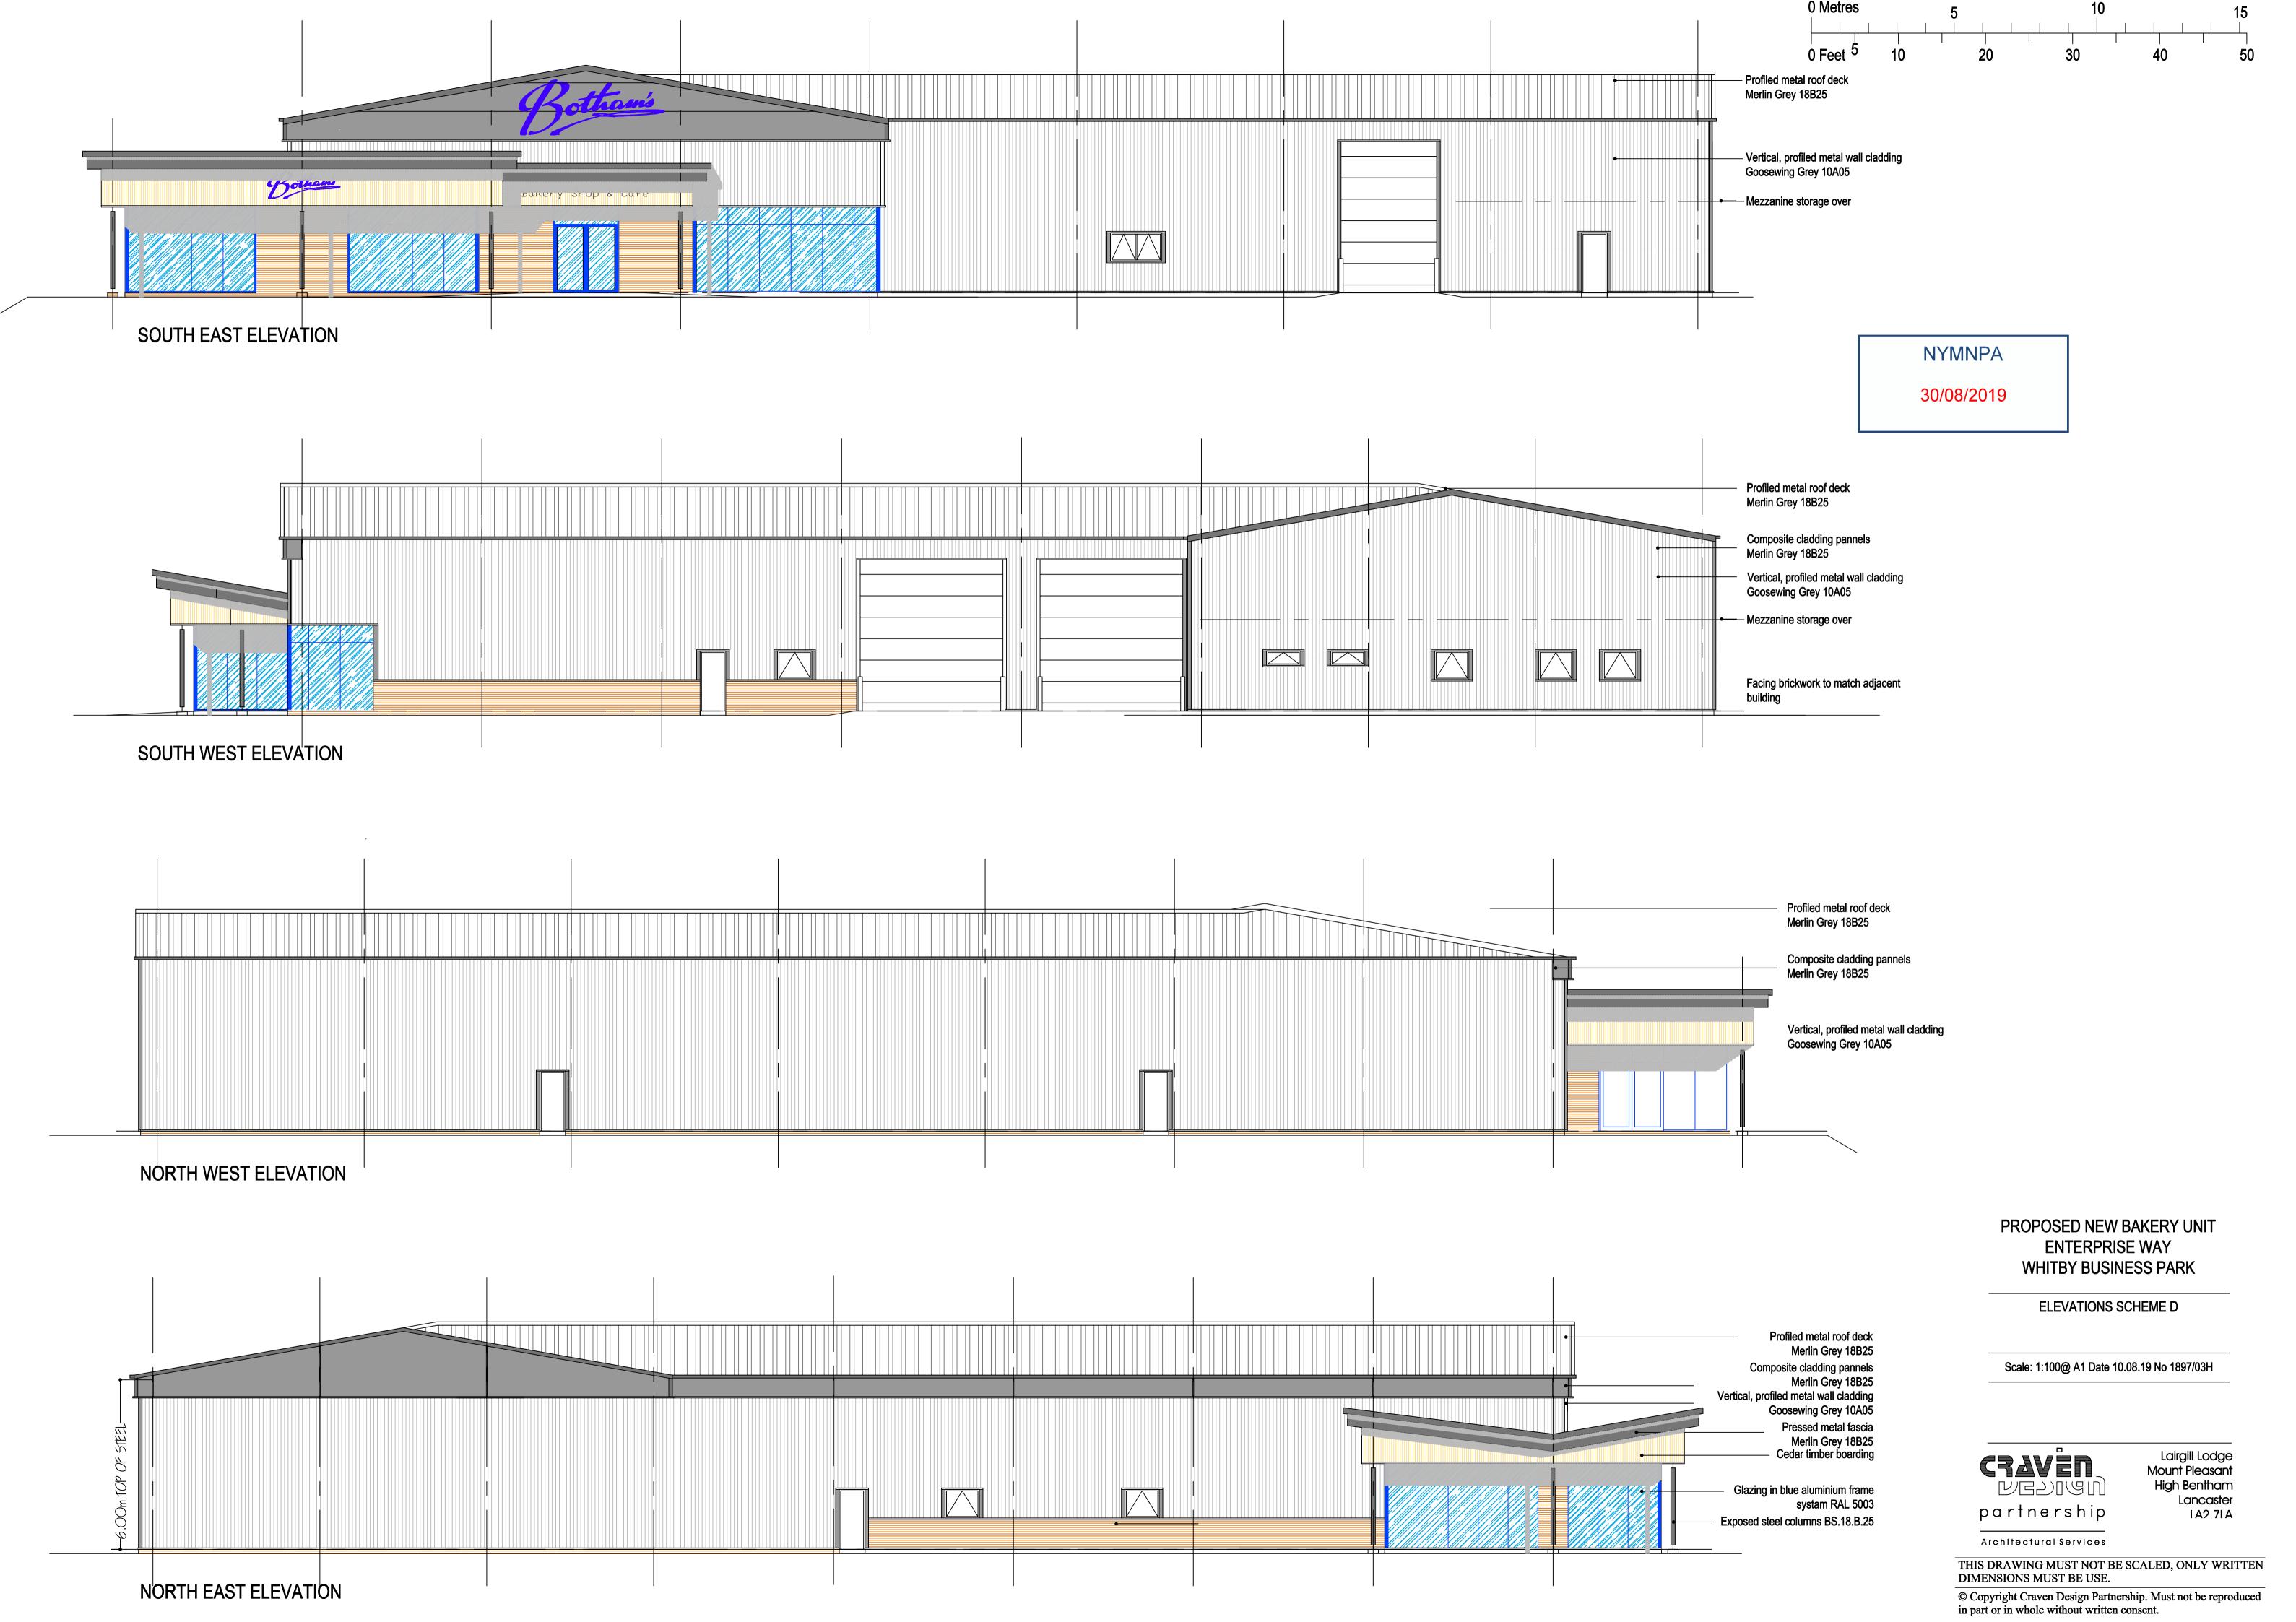

NYMNPA 30/08/2019

0 Metres 5 10 15 0 Feet 5 10 20 30 40 50

NYMNPA 30/08/2019 Scale: 1:125@ A1 Date 25:01:18 No 1897/02G

Partnership

Architectural Services

Lairgill Lodge Mount Pleasant High Bentham Lancaster I A2 71 A

THIS DRAWING MUST NOT BE SCALED, ONLY WRITTEN DIMENSIONS MUST BE USE.

© Copyright Craven Design Partnership. Must not be reproduced in part or in whole without written consent.