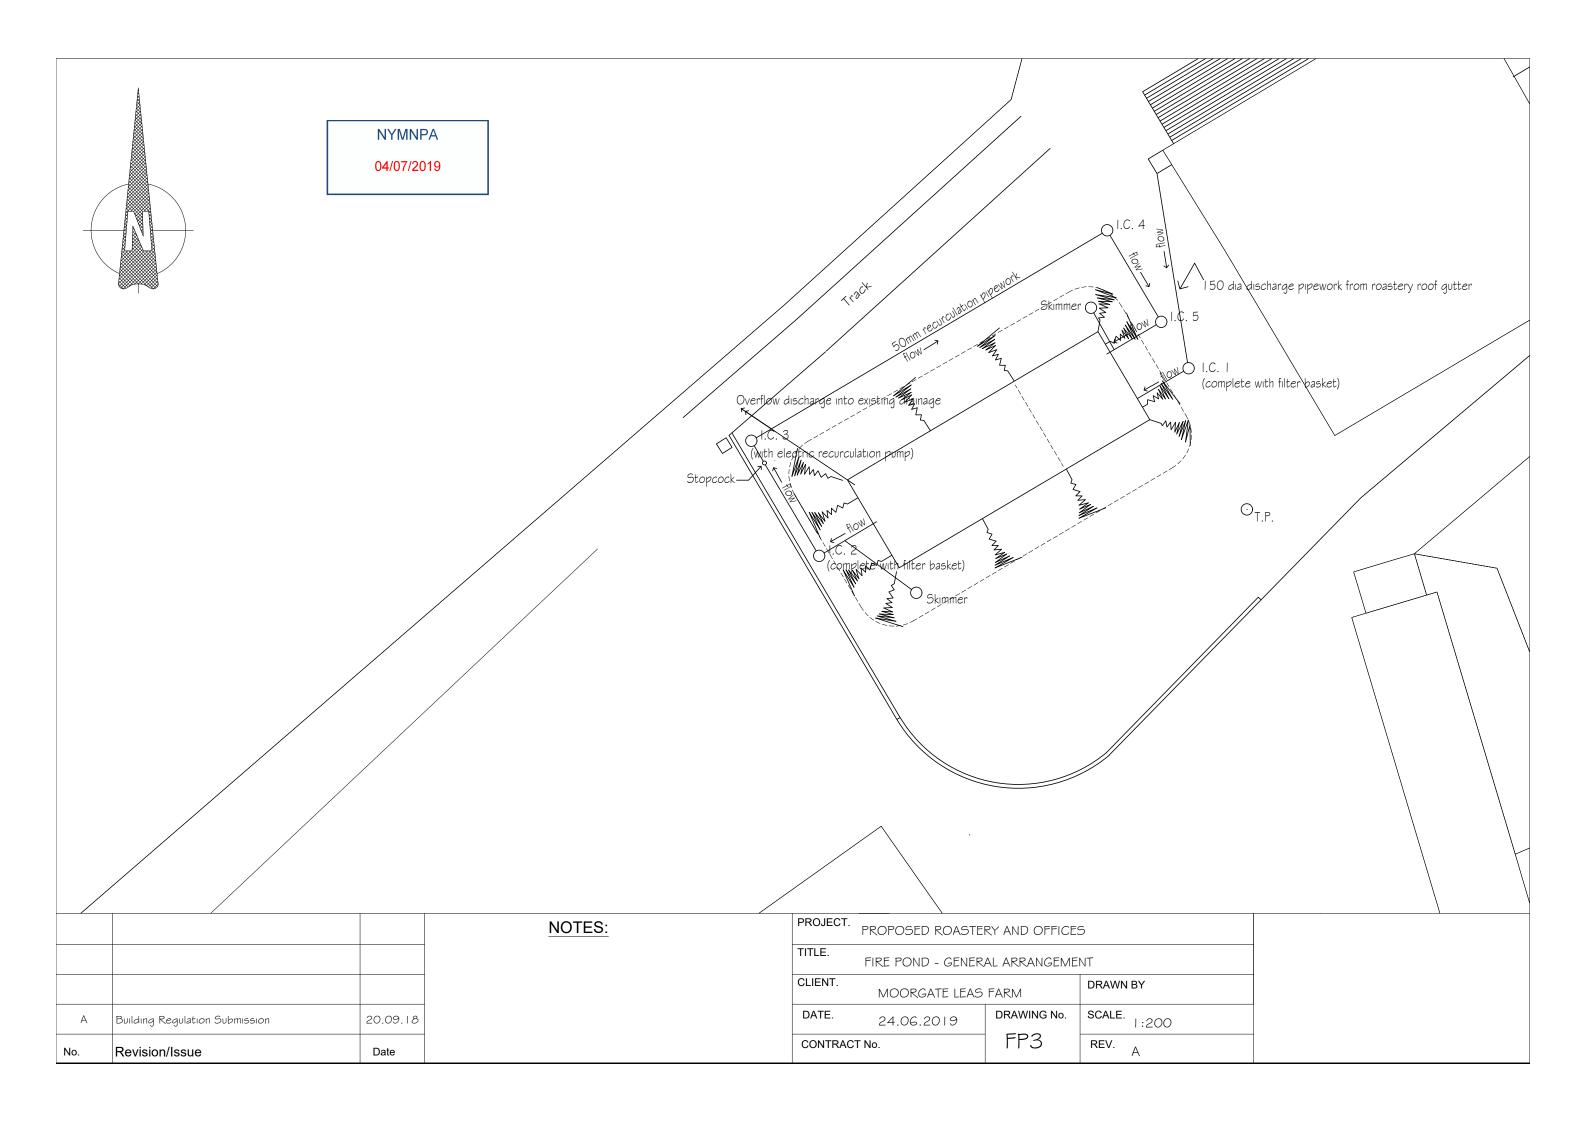

NOTES:

| PROJECT.                         | PROPOSED ROASTERY AND OFFICES |             |                |  |
|----------------------------------|-------------------------------|-------------|----------------|--|
| TITLE. FIRE POND - LOCATION PLAN |                               |             |                |  |
| CLIENT.                          | MOORGATE LEAS FARM            |             | DRAWN BY       |  |
| DATE.                            | 25.06.2019                    | DRAWING No. | SCALE.   :2500 |  |
| CONTRACT No.                     |                               | FP5         | REV. B         |  |