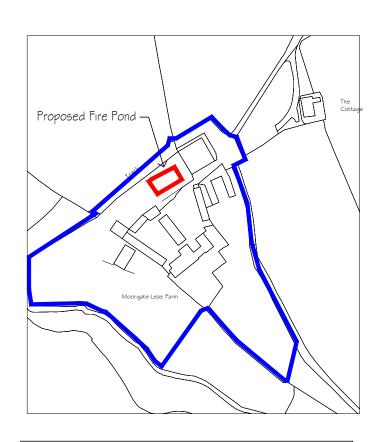

NOTES:

| PROJECT.                         | PROPOSED ROASTERY AND OFFICES |             |                |  |
|----------------------------------|-------------------------------|-------------|----------------|--|
| TITLE. FIRE POND - LOCATION PLAN |                               |             |                |  |
| CLIENT.                          | MOORGATE LEAS FARM            |             | DRAWN BY       |  |
| DATE.                            | 25.06.2019                    | DRAWING No. | SCALE.   :2500 |  |
| CONTRACT No.                     |                               | FP5         | REV. B         |  |