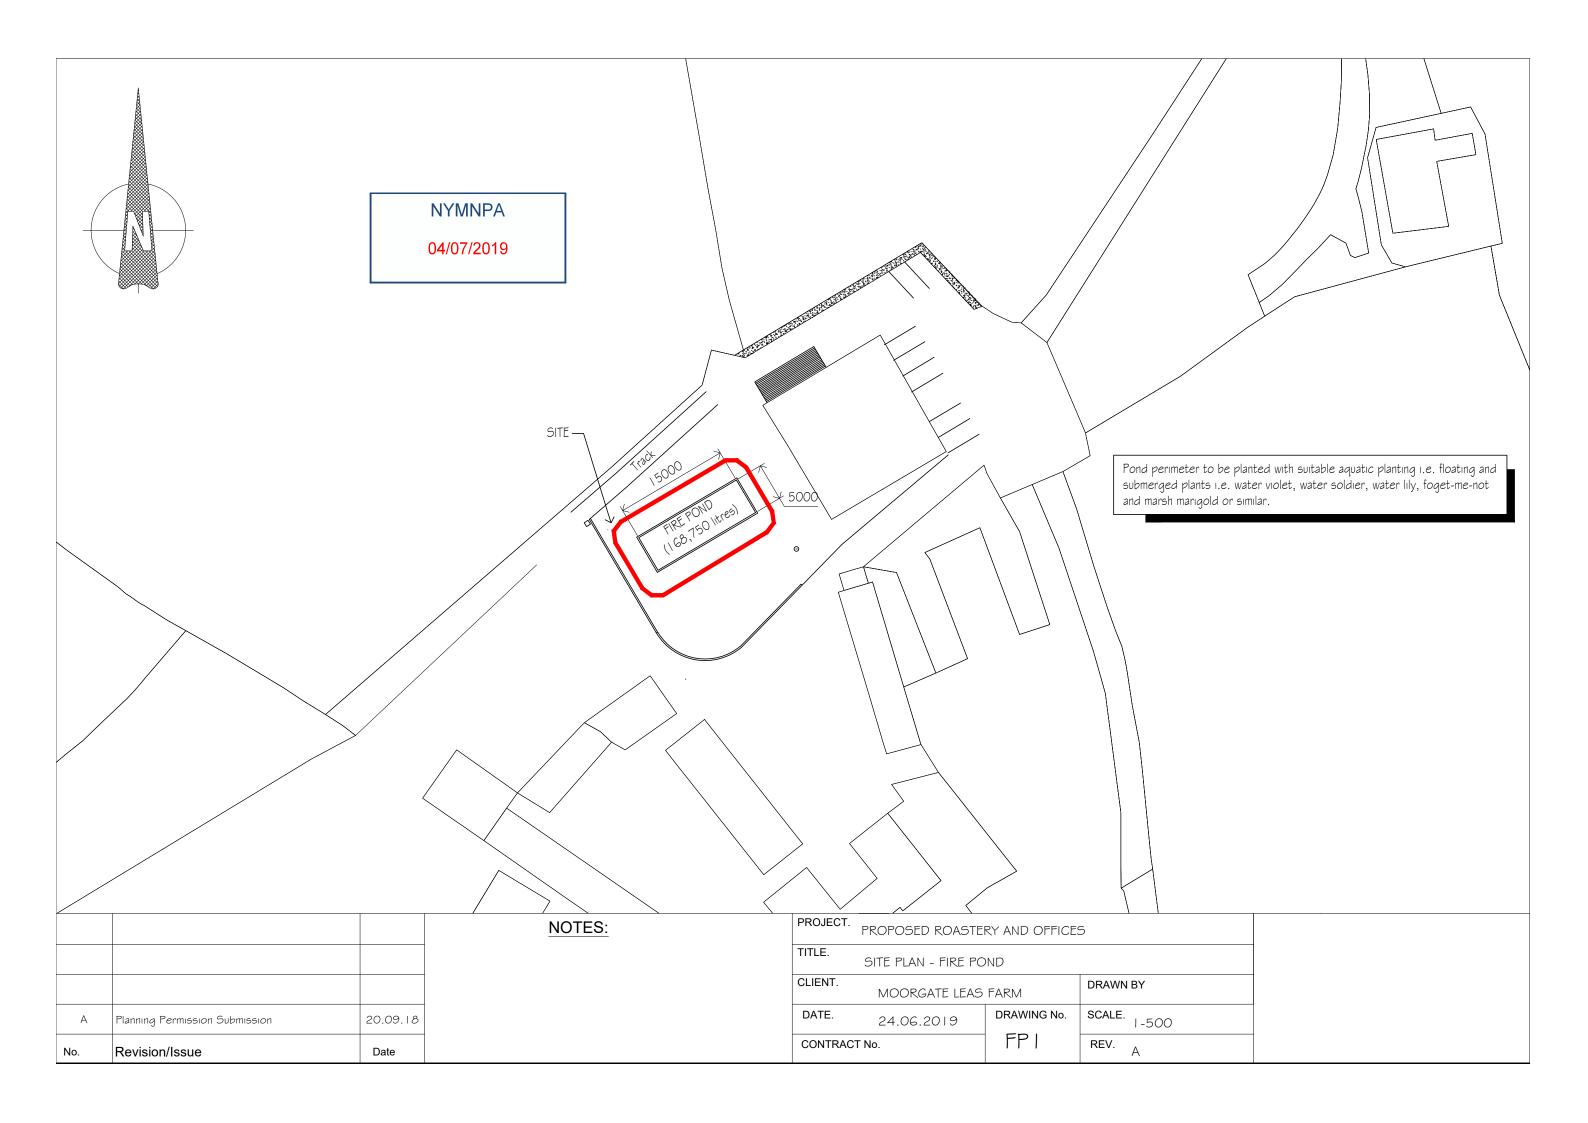

NOTES:

| PROJECT.                         | PROPOSED ROASTERY AND OFFICES |             |                |  |
|----------------------------------|-------------------------------|-------------|----------------|--|
| TITLE. FIRE POND - LOCATION PLAN |                               |             |                |  |
| CLIENT.                          | MOORGATE LEAS FARM            |             | DRAWN BY       |  |
| DATE.                            | 25.06.2019                    | DRAWING No. | SCALE.   :2500 |  |
| CONTRACT No.                     |                               | FP5         | REV. B         |  |