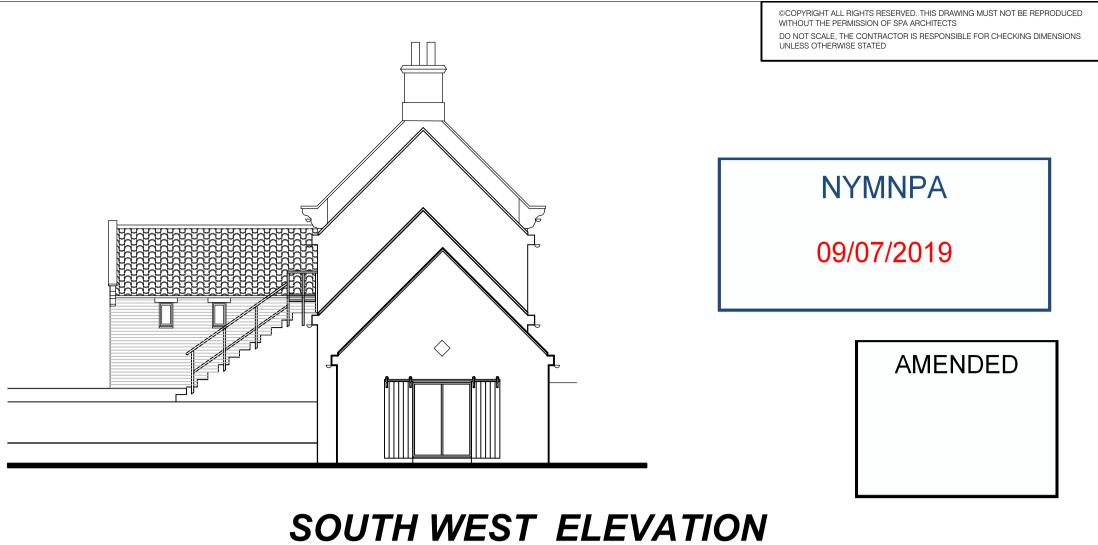

NYMNPA

09/07/2019

From: D Hodgson Sent: 09 July 2019 11:05 To: Chris France Cc: Hilary Saunders; Subject: RE: FW: Atkinson Wood Farm - Listed Building works

Dear Chris

Please find attached revised elevations and window schedule which confirm windows GW14, 16 and 17 will have six pane sashes as requested.

## NORTH EAST ELEVATION

| Н                                                                                                                                                                       | GW14, 16, 17, revised to 6                                                                                                                                | pane sashes                                                        | 09.07.1                                | 9 djh                                        |
|-------------------------------------------------------------------------------------------------------------------------------------------------------------------------|-----------------------------------------------------------------------------------------------------------------------------------------------------------|--------------------------------------------------------------------|----------------------------------------|----------------------------------------------|
| G                                                                                                                                                                       | GW13, 14, 16, 17, cills am                                                                                                                                | ended as NYM email                                                 | 02.07.1                                | 9 djh                                        |
| F                                                                                                                                                                       | Front door, W16 and W17                                                                                                                                   | repositioned                                                       | 07.06.1                                | 9 djh                                        |
| Е                                                                                                                                                                       | E GD07, porch and sunroom omitted, GW20, GD02<br>GD08 reposiitoned, barn door added to GW18<br>GW13, 14, 16, 17 now SHC., as NYM mtg 08/10 24.10.18 djh   |                                                                    |                                        |                                              |
| D                                                                                                                                                                       | Sunroom revs. as rqd by N                                                                                                                                 | •                                                                  | 18.05.1                                |                                              |
| С                                                                                                                                                                       | Door and window refs add                                                                                                                                  |                                                                    | 25.03.1                                | -                                            |
| В                                                                                                                                                                       | plans/elevs revised for clie                                                                                                                              | nt 080218 telecon                                                  | 16.02.1                                | -                                            |
| А                                                                                                                                                                       | plans/elevs revised after 0                                                                                                                               | 51217 NYMNPA mtg                                                   | 17.01.1                                | •                                            |
| REVIS                                                                                                                                                                   | SIONS :                                                                                                                                                   | 5                                                                  |                                        | ,                                            |
| incorporating DKS Architects I Burdon Way. Stokesley Business Park, Stokesley, Middlesbrough. TS9 S91555 Client: Atkinsons Wood Farm, Easby, Great Ayton Mr. C. Yowdoll |                                                                                                                                                           |                                                                    |                                        |                                              |
| Clie<br>At                                                                                                                                                              | tkinsons Wood F                                                                                                                                           | maii@spa                                                           | -archite                               | rough. TS9<br>ects.com                       |
| Clie<br>At<br>M                                                                                                                                                         | tkinsons Wood F<br>Ir G Yewdall                                                                                                                           | maii@spa                                                           | -archite                               | rough. TS9<br>ects.com                       |
| Clia<br>At<br>M<br>Pro                                                                                                                                                  | tkinsons Wood F                                                                                                                                           | arm, Easby, (<br>arm, Easby, (                                     | <del>- archite</del><br>Great<br>Great | rough. TS9<br><del>sets.com</del><br>: Ayton |
| Clia<br>At<br>Pro<br>At<br>Pro<br>Dra<br>Dra                                                                                                                            | tkinsons Wood F<br>Ir G Yewdall<br><sup>Dject :</sup>                                                                                                     | arm, Easby, (<br>arm, Easby, (<br>arm, Easby, (<br>Building Works  | -archite<br>Great<br>Great<br>s        | rough. TS9<br><del>sets.com</del><br>: Ayton |
| Clivit<br>At<br>Pro<br>At<br>Pr<br>Dra<br>Dra                                                                                                                           | tkinsons Wood F<br>Ir G Yewdall<br>Dject :<br>tkinsons Wood F<br>roposed Listed B<br>awing :<br>roposed Plans ar<br>cheme Design<br>awn by : Check<br>djh | arm, Easby, (<br>arm, Easby, (<br>Building Works<br>nd Elevations  | -archite<br>Great<br>Great<br>s        | rough. TS9<br>ects.com<br>Ayton              |
| Clint<br>At<br>Pro<br>At<br>Pro<br>Dra<br>Dra<br>Dra<br>Pro                                                                                                             | tkinsons Wood F<br>Ir G Yewdall<br>bject :<br>tkinsons Wood F<br>roposed Listed B<br>awing :<br>roposed Plans ar<br>cheme Design<br>awn by : Check<br>djh | arm, Easby, (<br>arm, Easby, (<br>Building Works<br>and Elevations | Great<br>Great<br>Great<br>S           | Ayton<br>Ayton                               |
| Clivit<br>At<br>Pro<br>At<br>Pro<br>Dra<br>Dra<br>Pro<br>Pro<br>1                                                                                                       | tkinsons Wood F<br>Ir G Yewdall<br>Dject :<br>tkinsons Wood F<br>roposed Listed B<br>awing :<br>roposed Plans ar<br>cheme Design<br>awn by : Check<br>djh | arm, Easby, (<br>arm, Easby, (<br>Building Works<br>and Elevations | Great<br>Great<br>Great<br>S           | Ayton                                        |