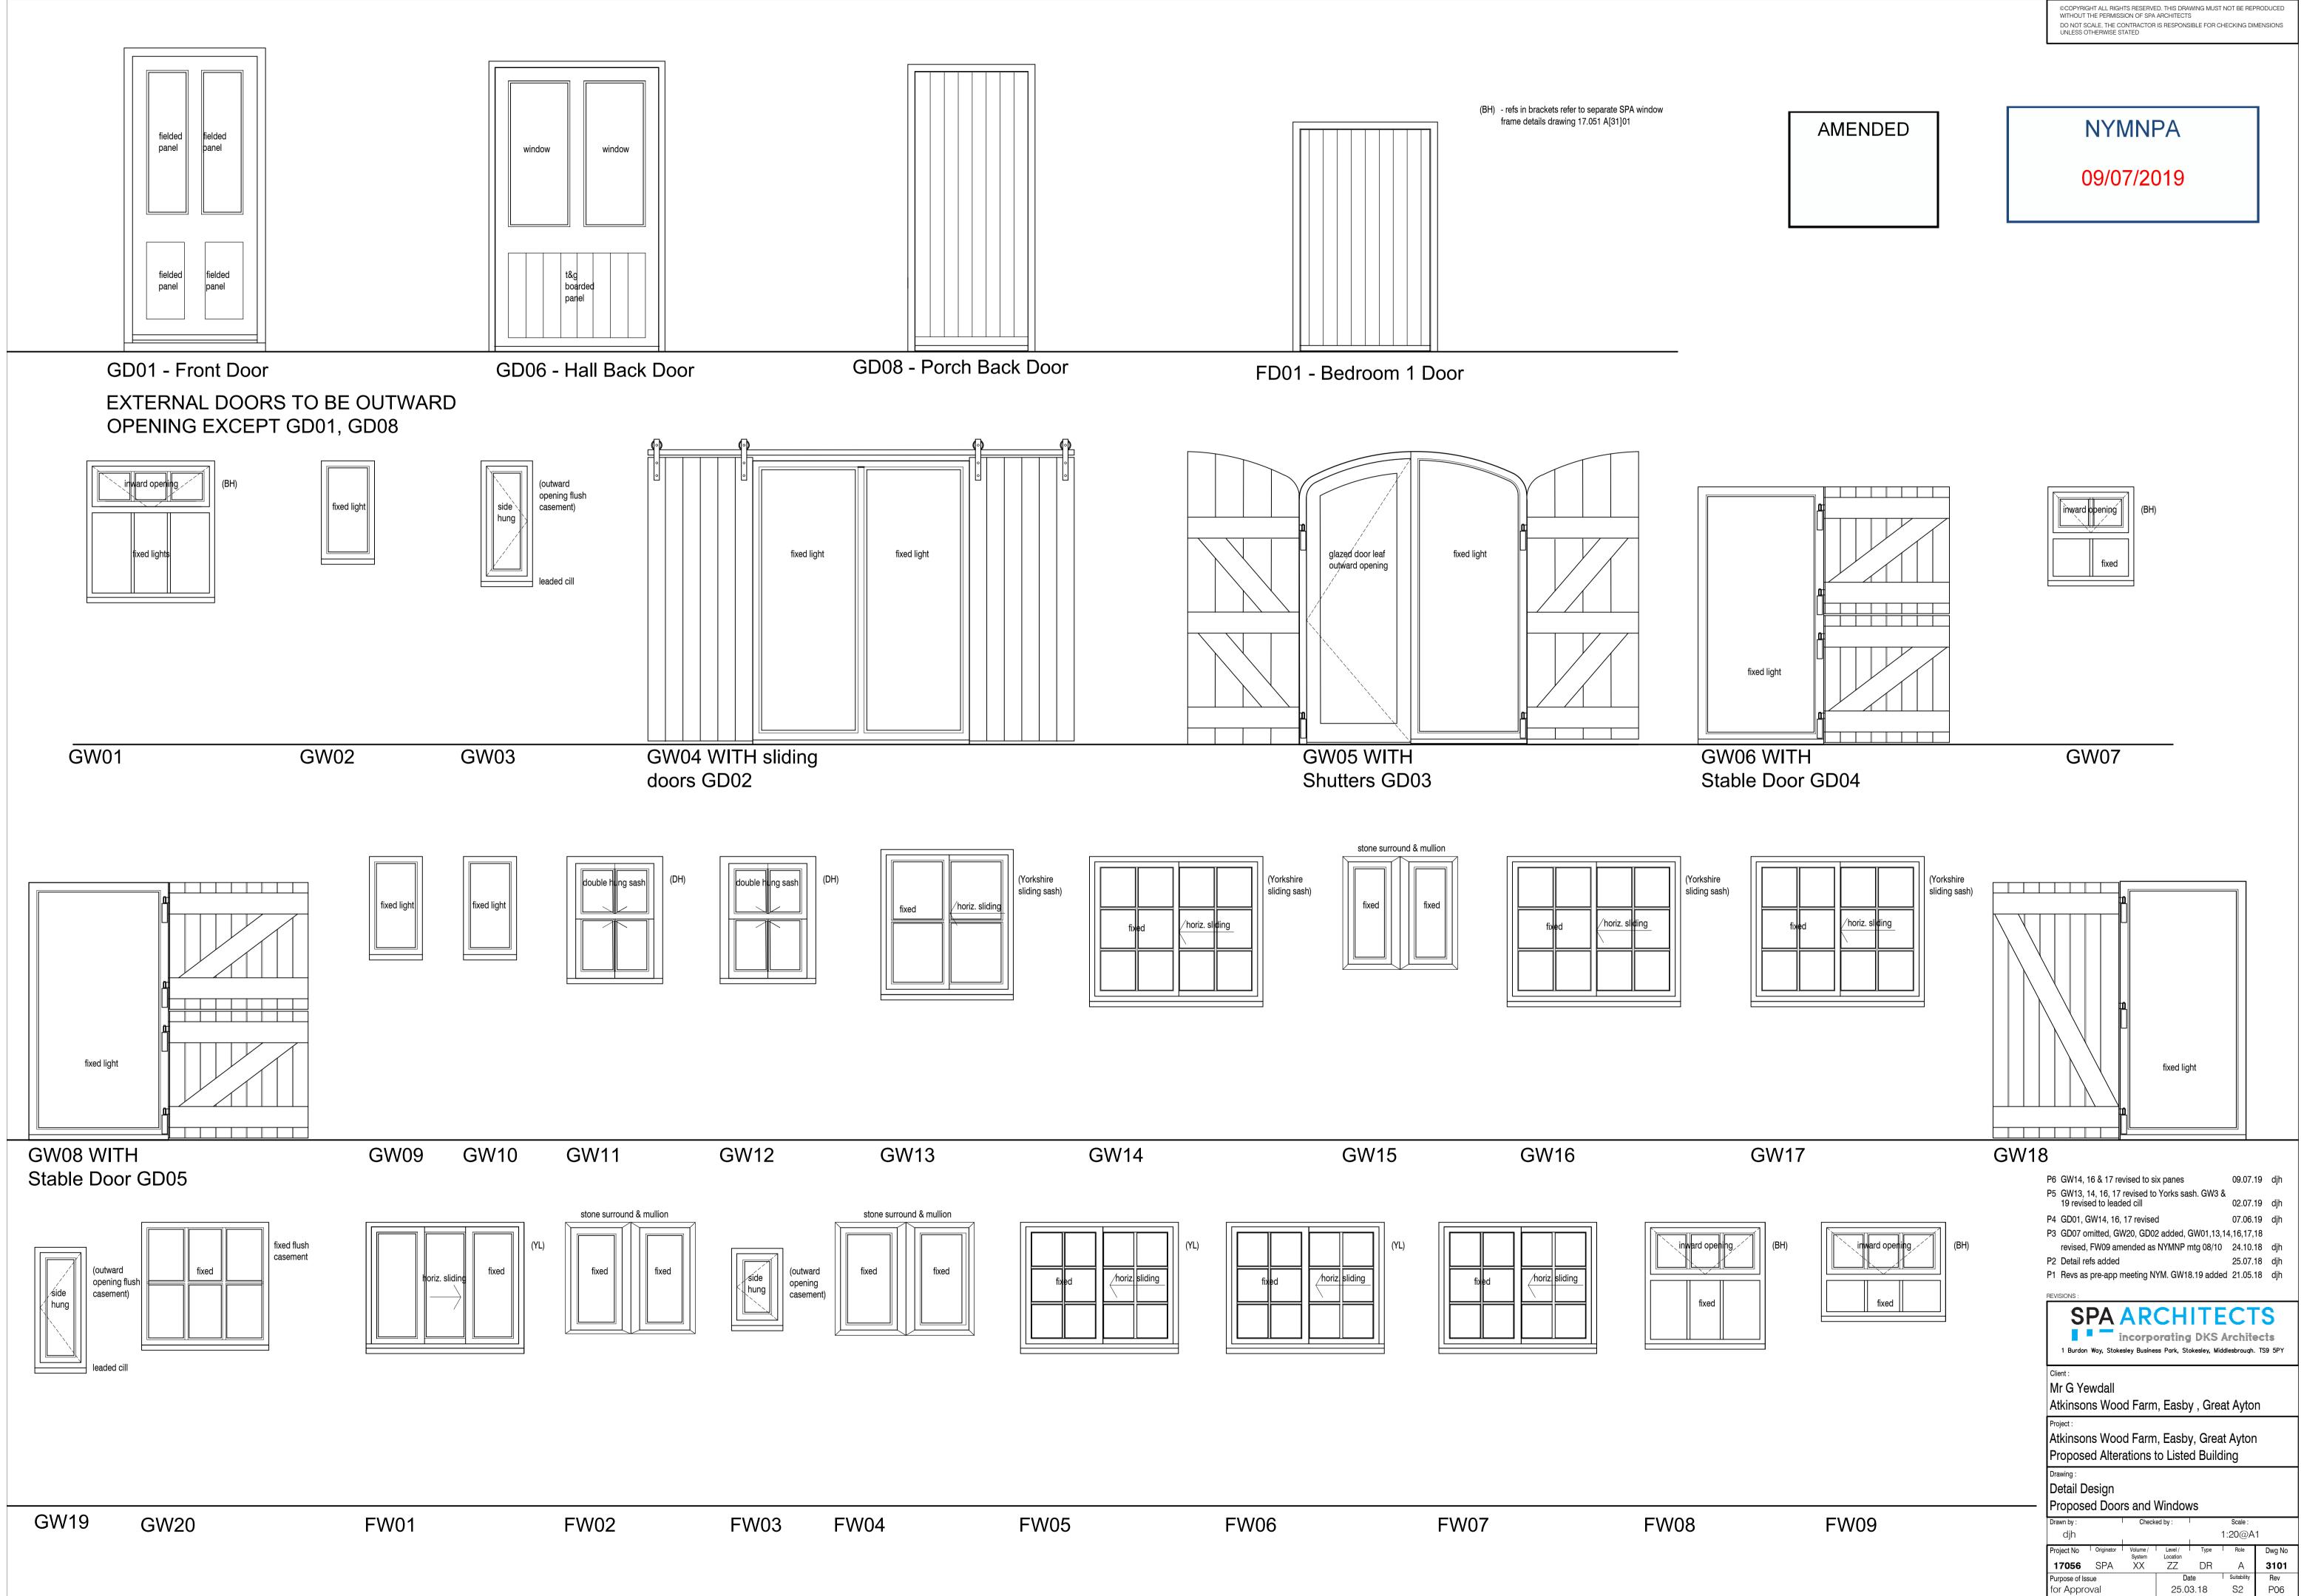

NYMNPA

09/07/2019

From: D Hodgson Sent: 09 July 2019 11:05 To: Chris France Cc: Hilary Saunders; Subject: RE: FW: Atkinson Wood Farm - Listed Building works

Dear Chris

Please find attached revised elevations and window schedule which confirm windows GW14, 16 and 17 will have six pane sashes as requested.

## NORTH EAST ELEVATION

| Н                                                                                                                                                                       | GW14, 16, 17, revised to 6                                                                                                                                | pane sashes                                                        | 09.07.1                                | 9 djh                                        |
|-------------------------------------------------------------------------------------------------------------------------------------------------------------------------|-----------------------------------------------------------------------------------------------------------------------------------------------------------|--------------------------------------------------------------------|----------------------------------------|----------------------------------------------|
| G                                                                                                                                                                       | GW13, 14, 16, 17, cills am                                                                                                                                | ended as NYM email                                                 | 02.07.1                                | 9 djh                                        |
| F                                                                                                                                                                       | Front door, W16 and W17                                                                                                                                   | repositioned                                                       | 07.06.1                                | 9 djh                                        |
| Е                                                                                                                                                                       | E GD07, porch and sunroom omitted, GW20, GD02<br>GD08 reposiitoned, barn door added to GW18<br>GW13, 14, 16, 17 now SHC., as NYM mtg 08/10 24.10.18 djh   |                                                                    |                                        |                                              |
| D                                                                                                                                                                       | Sunroom revs. as rqd by N                                                                                                                                 | •                                                                  | 18.05.1                                |                                              |
| С                                                                                                                                                                       | Door and window refs add                                                                                                                                  |                                                                    | 25.03.1                                | -                                            |
| В                                                                                                                                                                       | plans/elevs revised for clie                                                                                                                              | nt 080218 telecon                                                  | 16.02.1                                | -                                            |
| А                                                                                                                                                                       | plans/elevs revised after 0                                                                                                                               | 51217 NYMNPA mtg                                                   | 17.01.1                                | •                                            |
| REVIS                                                                                                                                                                   | SIONS :                                                                                                                                                   | 5                                                                  |                                        | ,                                            |
| incorporating DKS Architects I Burdon Way. Stokesley Business Park, Stokesley, Middlesbrough. TS9 S91555 Client: Atkinsons Wood Farm, Easby, Great Ayton Mr. C. Yowdoll |                                                                                                                                                           |                                                                    |                                        |                                              |
| Clie<br>At                                                                                                                                                              | tkinsons Wood F                                                                                                                                           | maii@spa                                                           | -archite                               | rough. TS9<br>ects.com                       |
| Clie<br>At<br>M                                                                                                                                                         | tkinsons Wood F<br>Ir G Yewdall                                                                                                                           | maii@spa                                                           | -archite                               | rough. TS9<br>ects.com                       |
| Clia<br>At<br>M<br>Pro                                                                                                                                                  | tkinsons Wood F                                                                                                                                           | arm, Easby, (<br>arm, Easby, (                                     | <del>- archite</del><br>Great<br>Great | rough. TS9<br><del>sets.com</del><br>: Ayton |
| Clia<br>At<br>Pro<br>At<br>Pro<br>Dra<br>Dra                                                                                                                            | tkinsons Wood F<br>Ir G Yewdall<br><sup>Dject :</sup>                                                                                                     | arm, Easby, (<br>arm, Easby, (<br>arm, Easby, (<br>Building Works  | -archite<br>Great<br>Great<br>s        | rough. TS9<br><del>sets.com</del><br>: Ayton |
| Clivit<br>At<br>Pro<br>At<br>Pr<br>Dra<br>Dra                                                                                                                           | tkinsons Wood F<br>Ir G Yewdall<br>Dject :<br>tkinsons Wood F<br>roposed Listed B<br>awing :<br>roposed Plans ar<br>cheme Design<br>awn by : Check<br>djh | arm, Easby, (<br>arm, Easby, (<br>Building Works<br>nd Elevations  | -archite<br>Great<br>Great<br>s        | rough. TS9<br>ects.com<br>Ayton              |
| Clint<br>At<br>Pro<br>At<br>Pro<br>Dra<br>Dra<br>Dra<br>Pro                                                                                                             | tkinsons Wood F<br>Ir G Yewdall<br>bject :<br>tkinsons Wood F<br>roposed Listed B<br>awing :<br>roposed Plans ar<br>cheme Design<br>awn by : Check<br>djh | arm, Easby, (<br>arm, Easby, (<br>Building Works<br>and Elevations | Great<br>Great<br>Great<br>S           | Ayton<br>Ayton                               |
| Clivit<br>At<br>Pro<br>At<br>Pro<br>Dra<br>Dra<br>Pro<br>Pro<br>1                                                                                                       | tkinsons Wood F<br>Ir G Yewdall<br>Dject :<br>tkinsons Wood F<br>roposed Listed B<br>awing :<br>roposed Plans ar<br>cheme Design<br>awn by : Check<br>djh | arm, Easby, (<br>arm, Easby, (<br>Building Works<br>and Elevations | Great<br>Great<br>Great<br>S           | Ayton                                        |