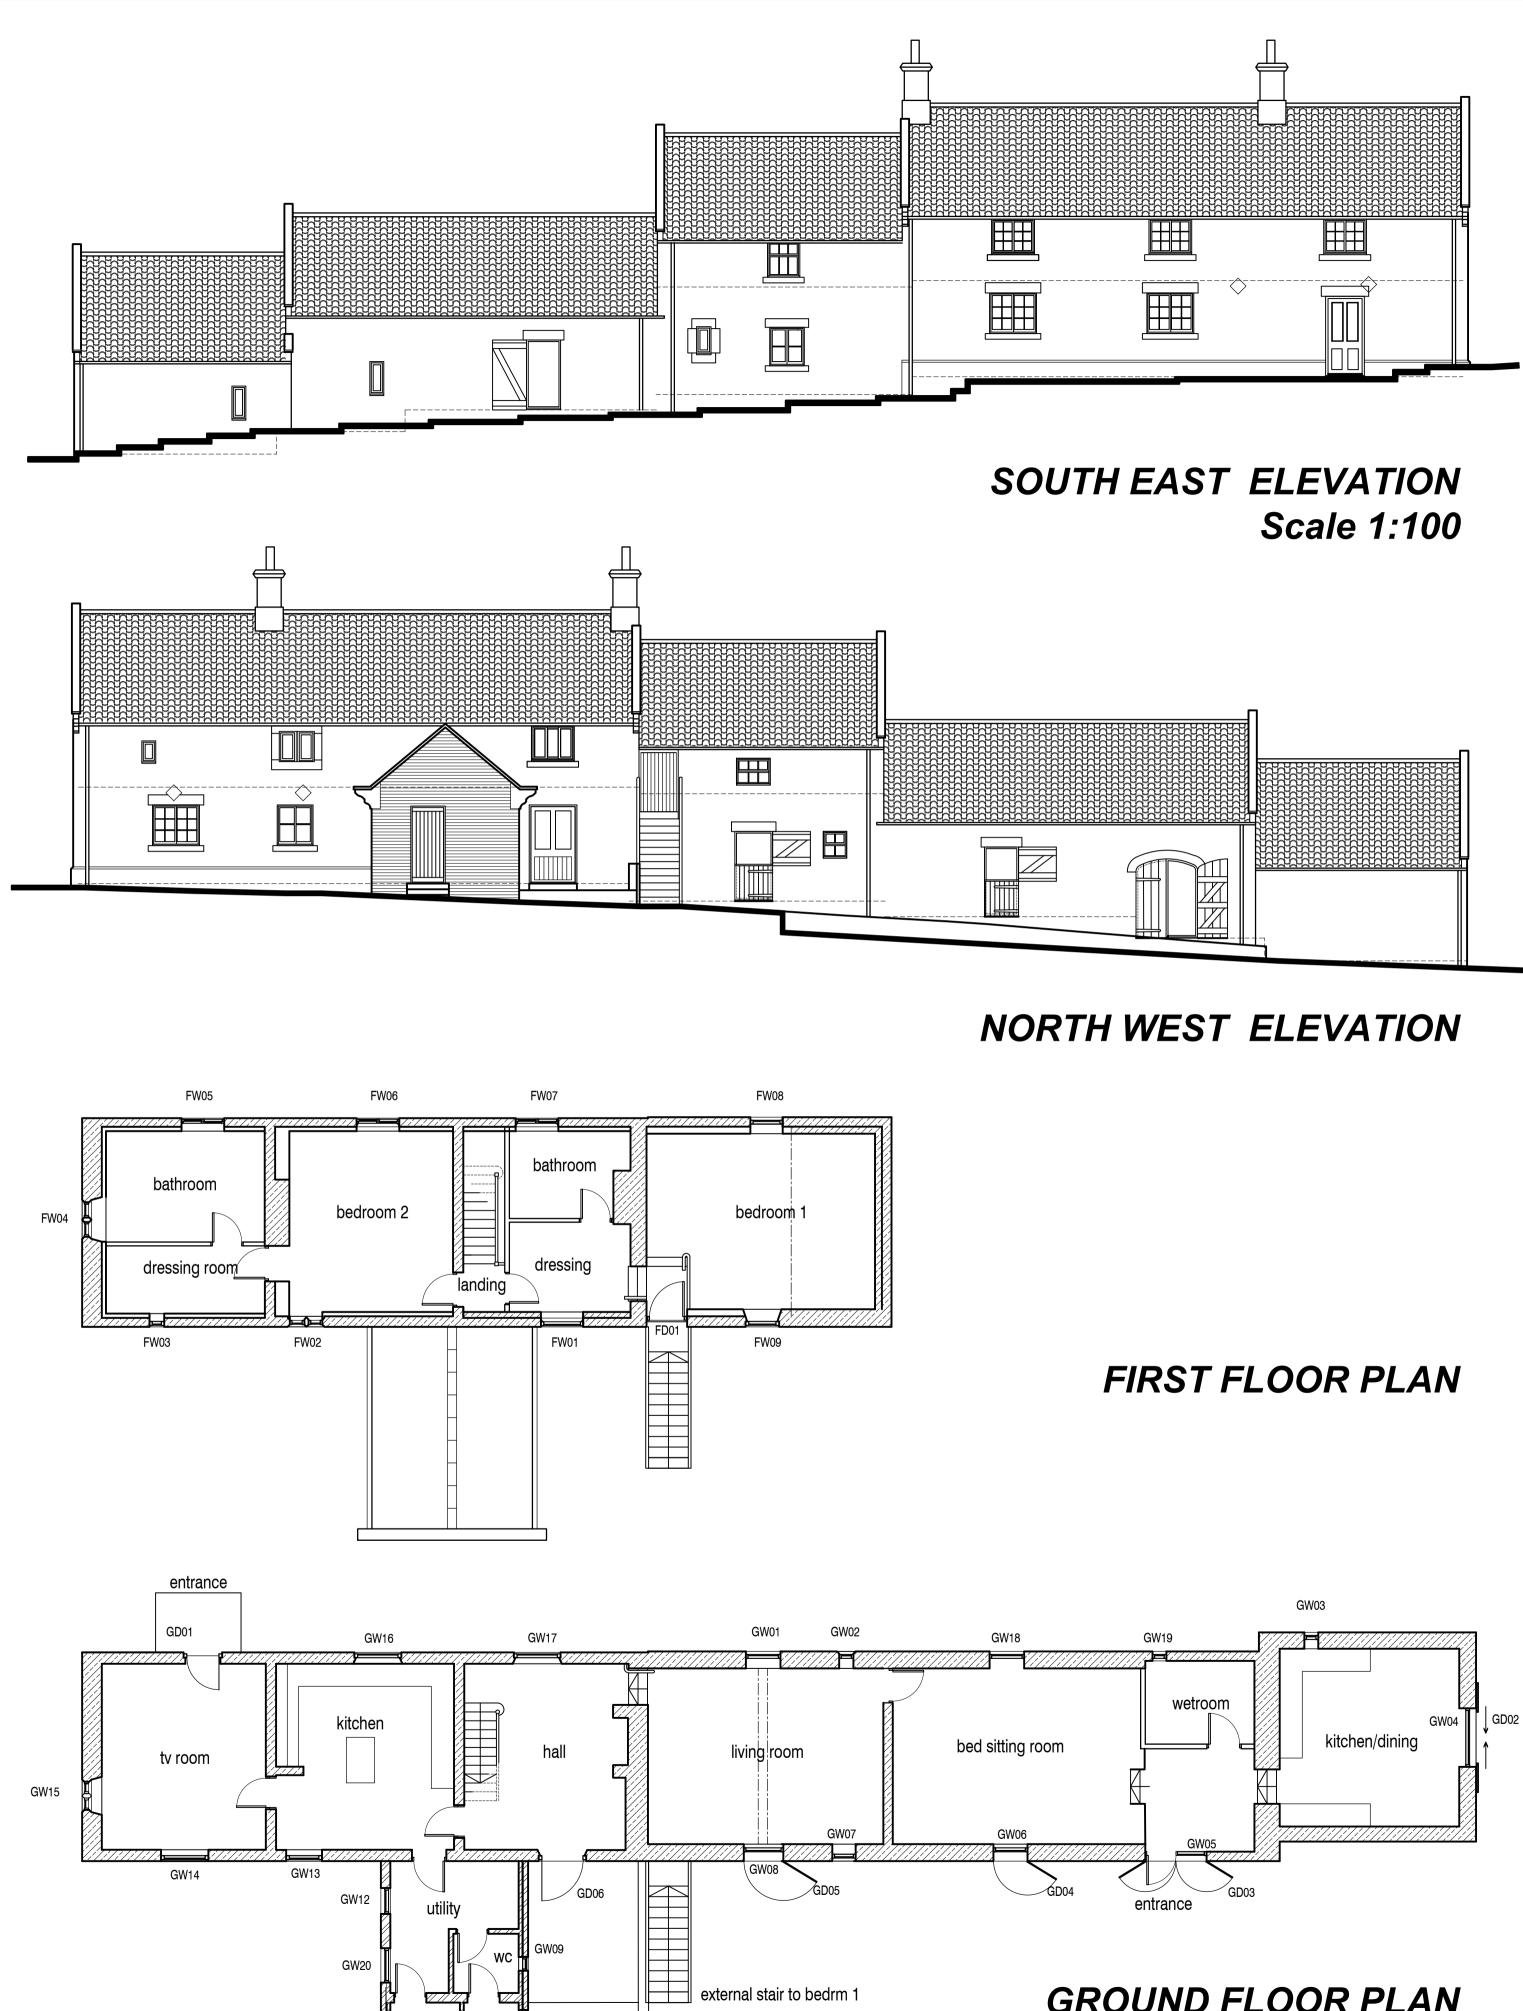

NYMNPA

09/07/2019

From: D Hodgson Sent: 09 July 2019 11:05 To: Chris France Cc: Hilary Saunders; Subject: RE: FW: Atkinson Wood Farm - Listed Building works

Dear Chris

Please find attached revised elevations and window schedule which confirm windows GW14, 16 and 17 will have six pane sashes as requested.

## NORTH EAST ELEVATION

| Н                                                                                                                                                                       | GW14, 16, 17, revised to 6                                                                                                                                | pane sashes                                                        | 09.07.1                                | 9 djh                                        |
|-------------------------------------------------------------------------------------------------------------------------------------------------------------------------|-----------------------------------------------------------------------------------------------------------------------------------------------------------|--------------------------------------------------------------------|----------------------------------------|----------------------------------------------|
| G                                                                                                                                                                       | GW13, 14, 16, 17, cills am                                                                                                                                | ended as NYM email                                                 | 02.07.1                                | 9 djh                                        |
| F                                                                                                                                                                       | Front door, W16 and W17                                                                                                                                   | repositioned                                                       | 07.06.1                                | 9 djh                                        |
| Е                                                                                                                                                                       | E GD07, porch and sunroom omitted, GW20, GD02<br>GD08 reposiitoned, barn door added to GW18<br>GW13, 14, 16, 17 now SHC., as NYM mtg 08/10 24.10.18 djh   |                                                                    |                                        |                                              |
| D                                                                                                                                                                       | Sunroom revs. as rqd by N                                                                                                                                 | •                                                                  | 18.05.1                                |                                              |
| С                                                                                                                                                                       | Door and window refs add                                                                                                                                  |                                                                    | 25.03.1                                | -                                            |
| В                                                                                                                                                                       | plans/elevs revised for clie                                                                                                                              | nt 080218 telecon                                                  | 16.02.1                                | -                                            |
| А                                                                                                                                                                       | plans/elevs revised after 0                                                                                                                               | 51217 NYMNPA mtg                                                   | 17.01.1                                | •                                            |
| REVIS                                                                                                                                                                   | SIONS :                                                                                                                                                   | 5                                                                  |                                        | ,                                            |
| incorporating DKS Architects I Burdon Way. Stokesley Business Park, Stokesley, Middlesbrough. TS9 S91555 Client: Atkinsons Wood Farm, Easby, Great Ayton Mr. C. Yowdoll |                                                                                                                                                           |                                                                    |                                        |                                              |
| Clie<br>At                                                                                                                                                              | tkinsons Wood F                                                                                                                                           | maii@spa                                                           | -archite                               | rough. TS9<br>ects.com                       |
| Clie<br>At<br>M                                                                                                                                                         | tkinsons Wood F<br>Ir G Yewdall                                                                                                                           | maii@spa                                                           | -archite                               | rough. TS9<br>ects.com                       |
| Clia<br>At<br>M<br>Pro                                                                                                                                                  | tkinsons Wood F                                                                                                                                           | arm, Easby, (<br>arm, Easby, (                                     | <del>- archite</del><br>Great<br>Great | rough. TS9<br><del>sets.com</del><br>: Ayton |
| Clia<br>At<br>Pro<br>At<br>Pro<br>Dra<br>Dra                                                                                                                            | tkinsons Wood F<br>Ir G Yewdall<br><sup>Dject :</sup>                                                                                                     | arm, Easby, (<br>arm, Easby, (<br>arm, Easby, (<br>Building Works  | -archite<br>Great<br>Great<br>s        | rough. TS9<br><del>sets.com</del><br>: Ayton |
| Clivit<br>At<br>Pro<br>At<br>Pr<br>Dra<br>Dra                                                                                                                           | tkinsons Wood F<br>Ir G Yewdall<br>Dject :<br>tkinsons Wood F<br>roposed Listed B<br>awing :<br>roposed Plans ar<br>cheme Design<br>awn by : Check<br>djh | arm, Easby, (<br>arm, Easby, (<br>Building Works<br>nd Elevations  | -archite<br>Great<br>Great<br>s        | rough. TS9<br>ects.com<br>Ayton              |
| Clint<br>At<br>Pro<br>At<br>Pro<br>Dra<br>Dra<br>Dra<br>Pro                                                                                                             | tkinsons Wood F<br>Ir G Yewdall<br>bject :<br>tkinsons Wood F<br>roposed Listed B<br>awing :<br>roposed Plans ar<br>cheme Design<br>awn by : Check<br>djh | arm, Easby, (<br>arm, Easby, (<br>Building Works<br>and Elevations | Great<br>Great<br>Great<br>S           | Ayton<br>Ayton                               |
| Clivit<br>At<br>Pro<br>At<br>Pro<br>Dra<br>Dra<br>Pro<br>Pro<br>1                                                                                                       | tkinsons Wood F<br>Ir G Yewdall<br>Dject :<br>tkinsons Wood F<br>roposed Listed B<br>awing :<br>roposed Plans ar<br>cheme Design<br>awn by : Check<br>djh | arm, Easby, (<br>arm, Easby, (<br>Building Works<br>and Elevations | Great<br>Great<br>Great<br>S           | Ayton                                        |