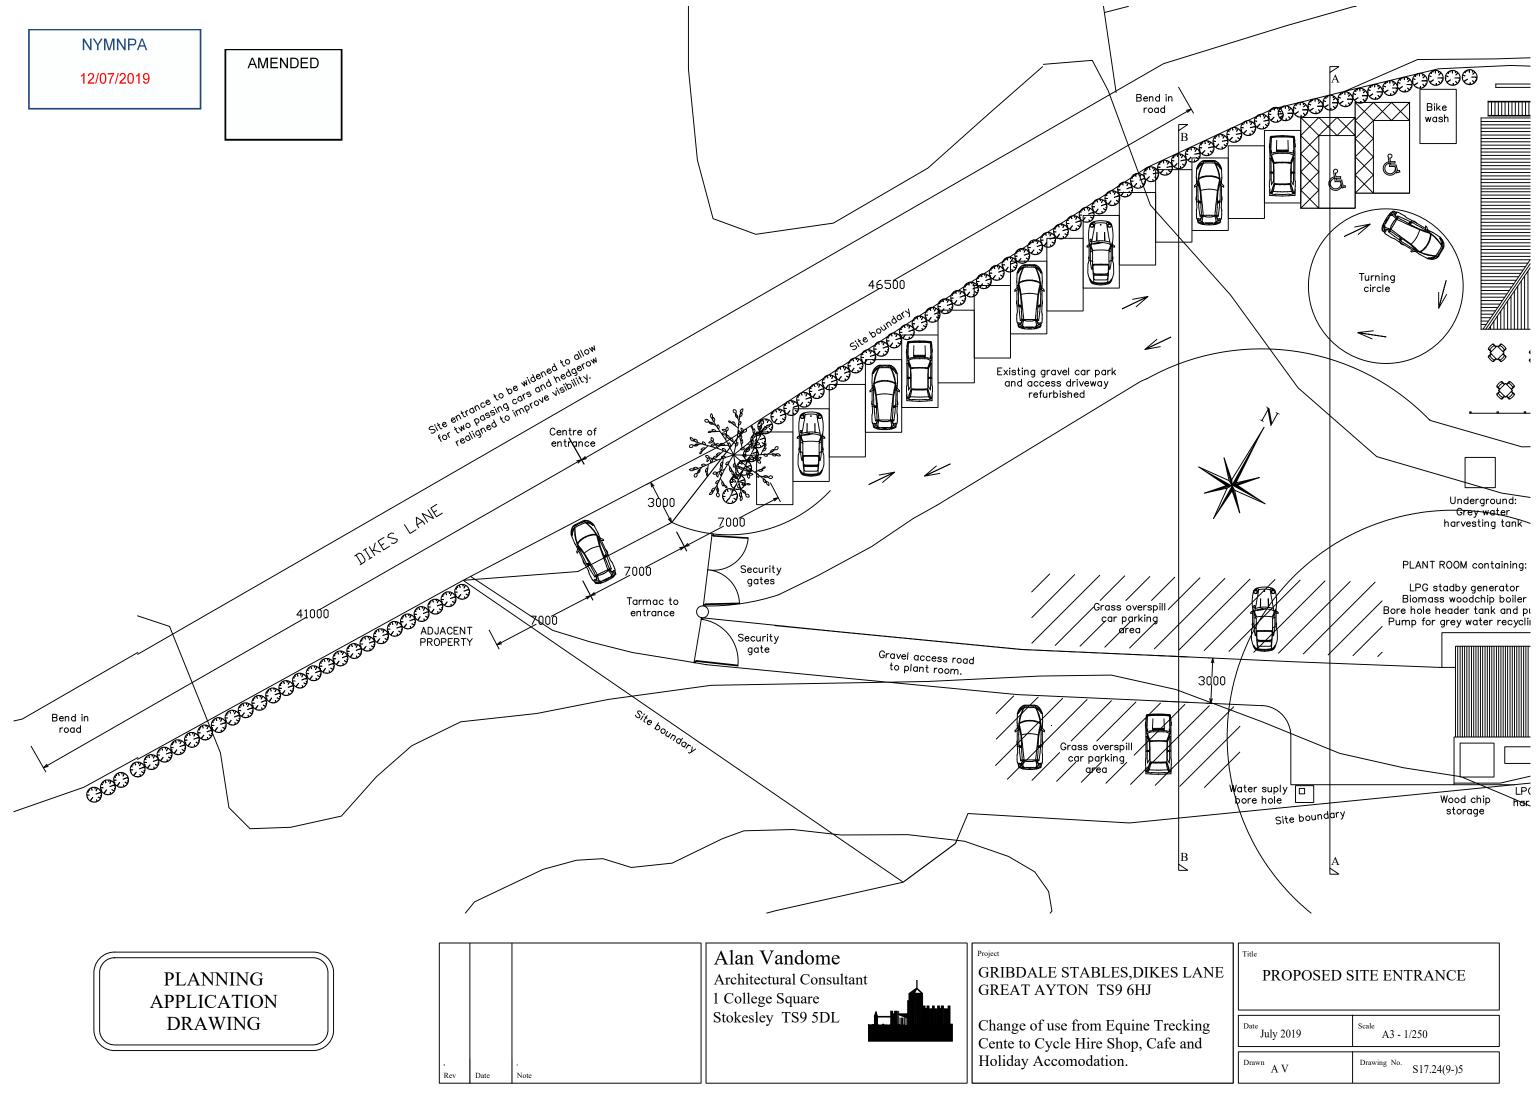

| Date July 2019 | <sup>Scale</sup> A3 - 1/250 |  |
|----------------|-----------------------------|--|
| Drawn A V      | Drawing No. S17.24(9-)5     |  |

| ES LANE          | Title SITE SECTIONS |                         |
|------------------|---------------------|-------------------------|
| ecking<br>fe and | Date July 2019      | Scale A3 - 1/200        |
|                  | Drawn A V           | Drawing No. S17.24(9-)6 |