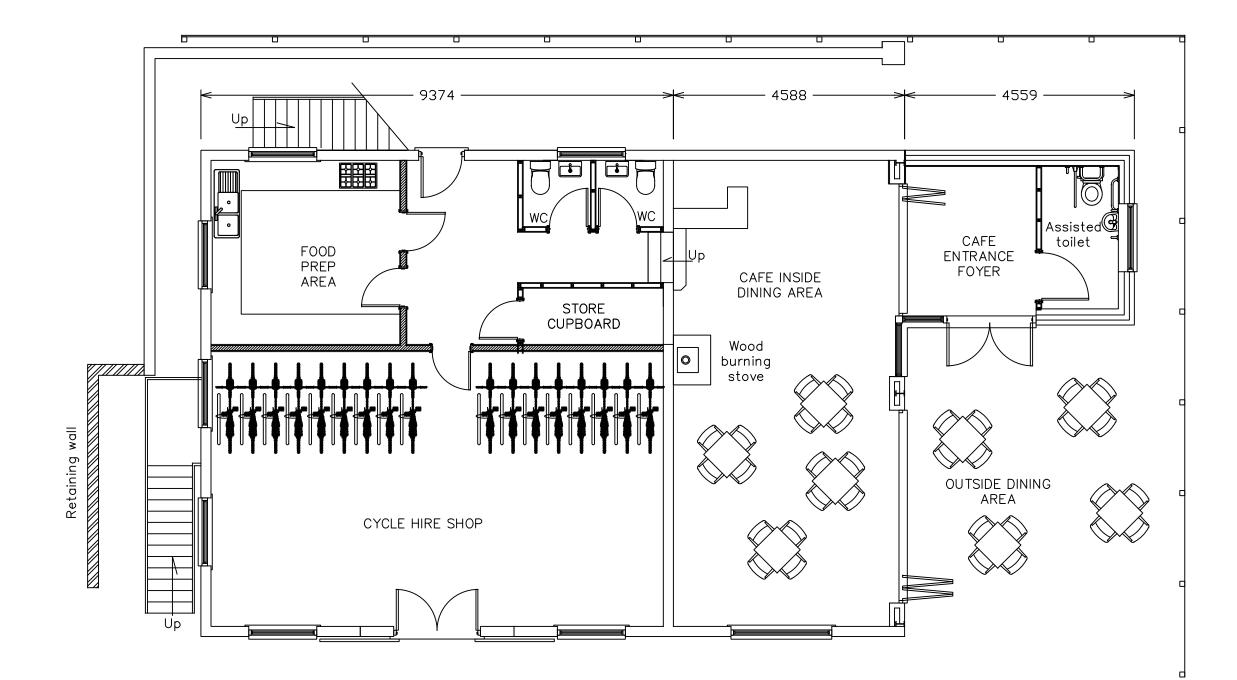

Regards Alan

Alan Vandome Architectural Consultant 1 College Square, Stokesley, TS9 5DL

PROPOSED GROUND FLOOR

12/07/2019

AMENDED

| ANE     | Title<br>PROPOSED GROUND FLOOR<br>PLAN |                         |
|---------|----------------------------------------|-------------------------|
| ng<br>d | Date September 2018                    | Scale A3 - 1/75         |
|         | Drawn A V                              | Drawing No. S17.24(00)3 |