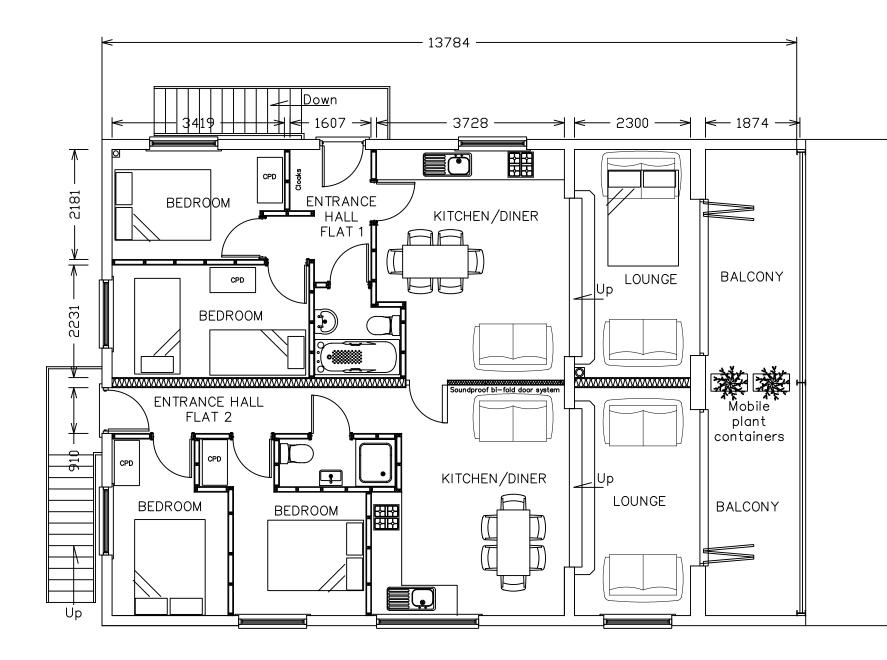

PROPOSED FIRST FLOOR

NYMNPA

12/07/2019

AMENDED

| Title<br>PROPOSED FIRST FLOOR PLAN |                         |  |
|------------------------------------|-------------------------|--|
| Date September 2018                | Scale A3 - 1/75         |  |
| Drawn A V                          | Drawing No. S17.24(00)4 |  |