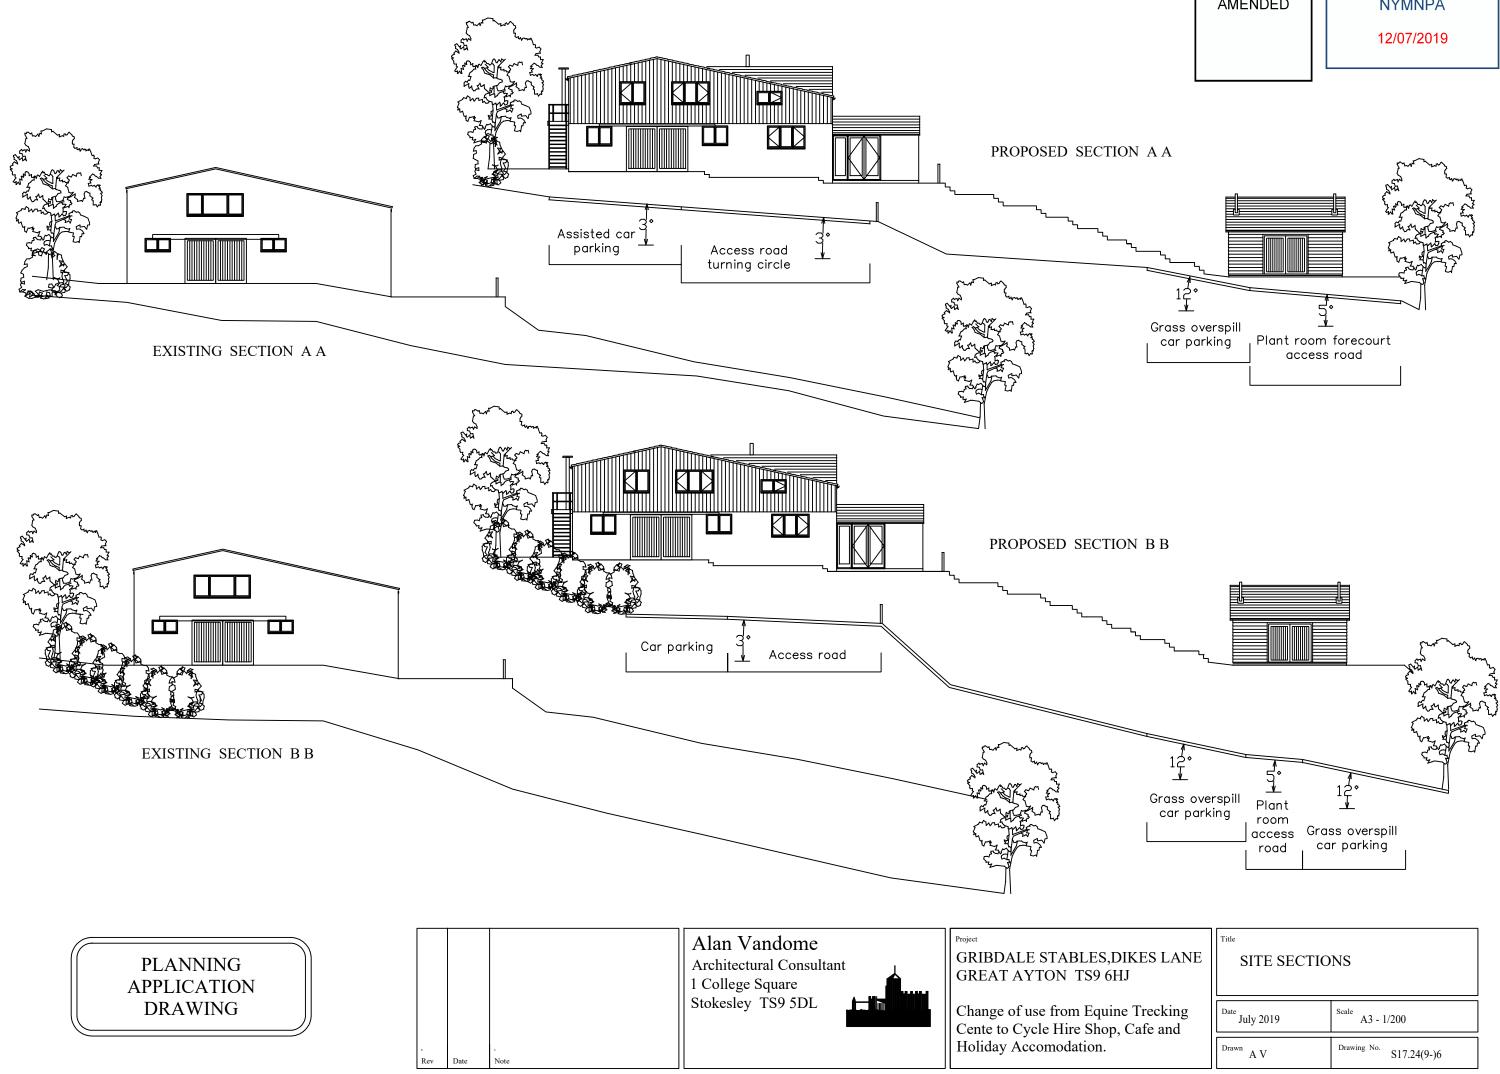

| Date July 2019 | <sup>Scale</sup> A3 - 1/250 |  |
|----------------|-----------------------------|--|
| Drawn A V      | Drawing No. S17.24(9-)5     |  |

| ES LANE          | Title SITE SECTIONS |                         |
|------------------|---------------------|-------------------------|
| ecking<br>fe and | Date July 2019      | Scale A3 - 1/200        |
|                  | Drawn A V           | Drawing No. S17.24(9-)6 |