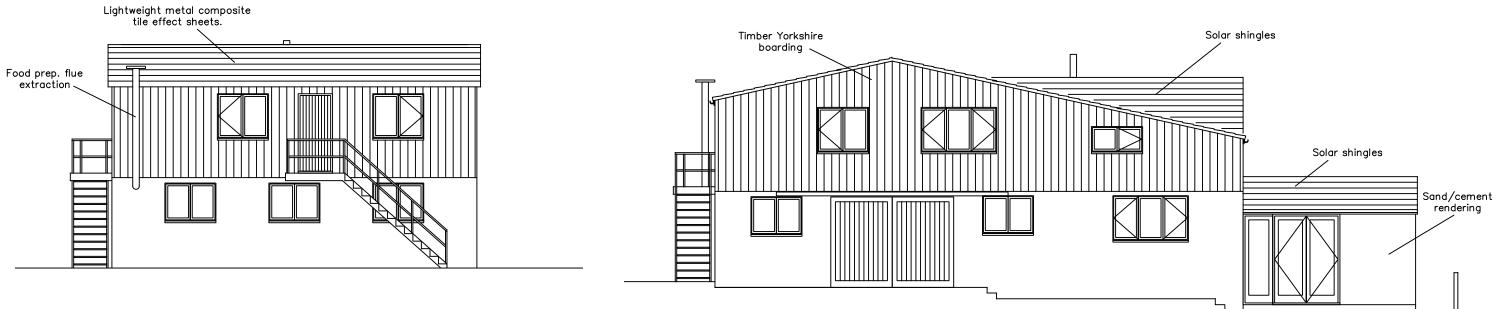

PROPOSED NORTH ELEVATION

PLANNING

APPLICATION

DRAWING

PROPOSED WEST ELEVATION

AMENDED

## NYMNPA

| NE | Title<br>PROPOSED ELEVATIONS |                          |
|----|------------------------------|--------------------------|
| g  | Date September 2018          | Scale A3 - 1/100         |
|    | Drawn A V                    | Drawing No. S17.24(21)2A |