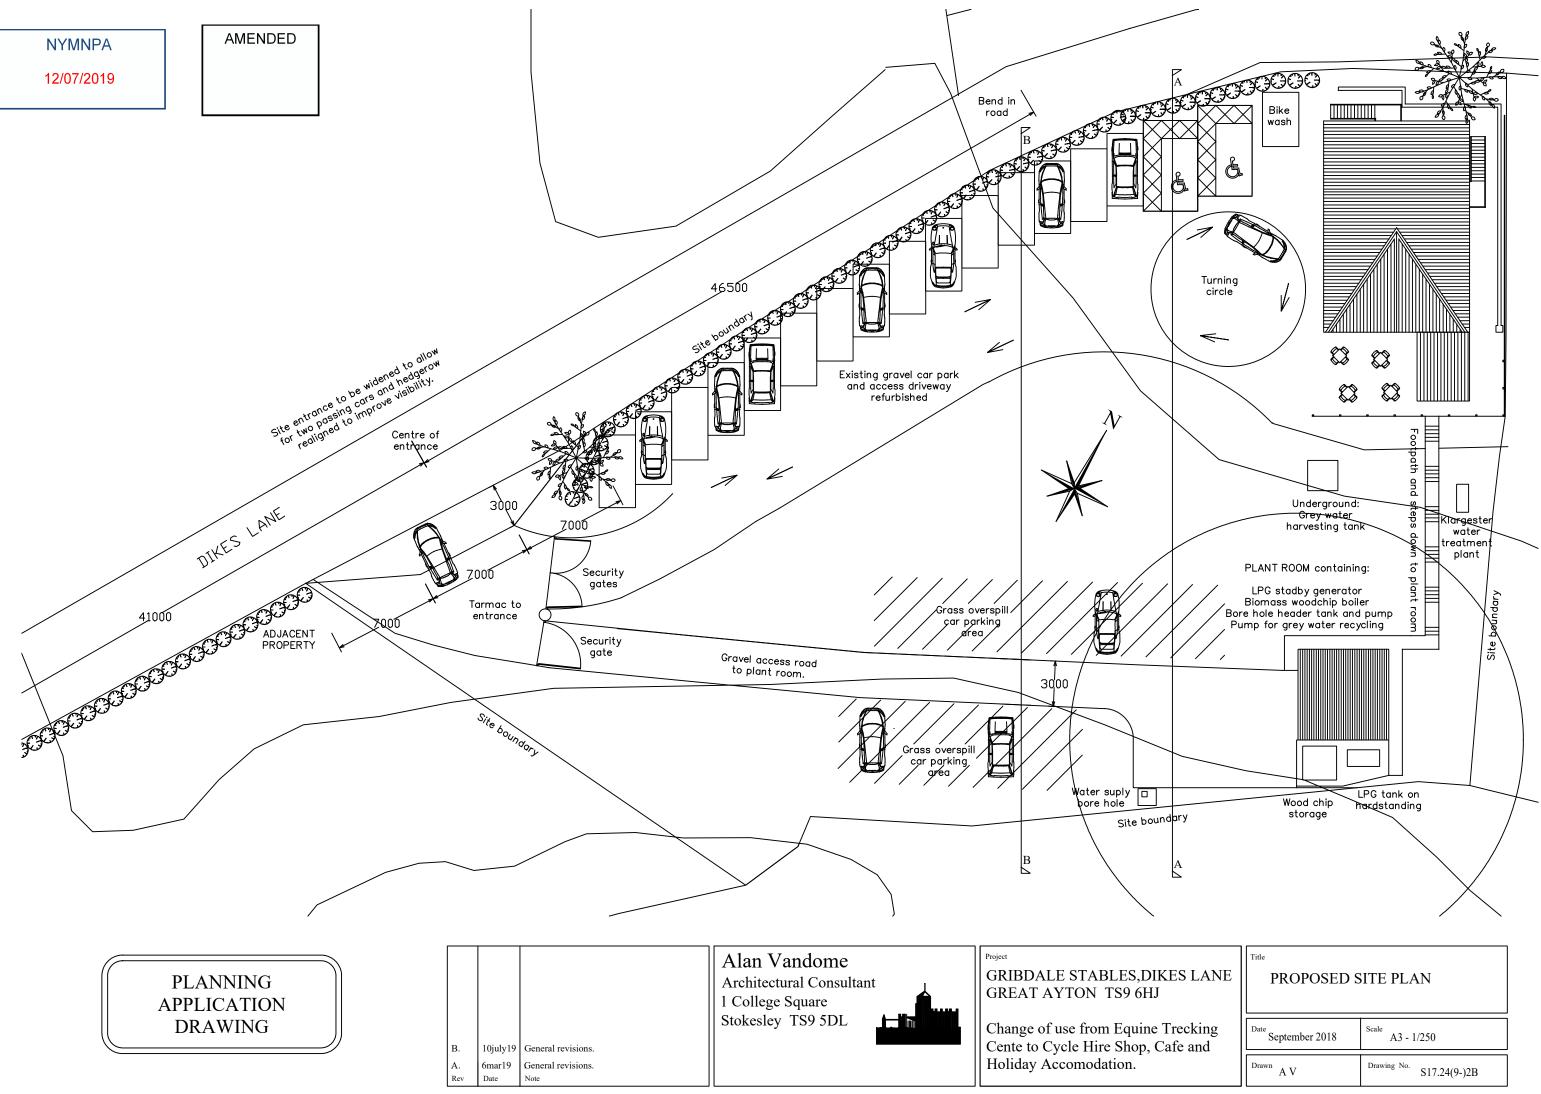

| S LANE          | Title PROPOSED SITE PLAN |                          |
|-----------------|--------------------------|--------------------------|
| ecking<br>e and | Date September 2018      | Scale A3 - 1/250         |
|                 | Drawn A V                | Drawing No. S17.24(9-)2B |