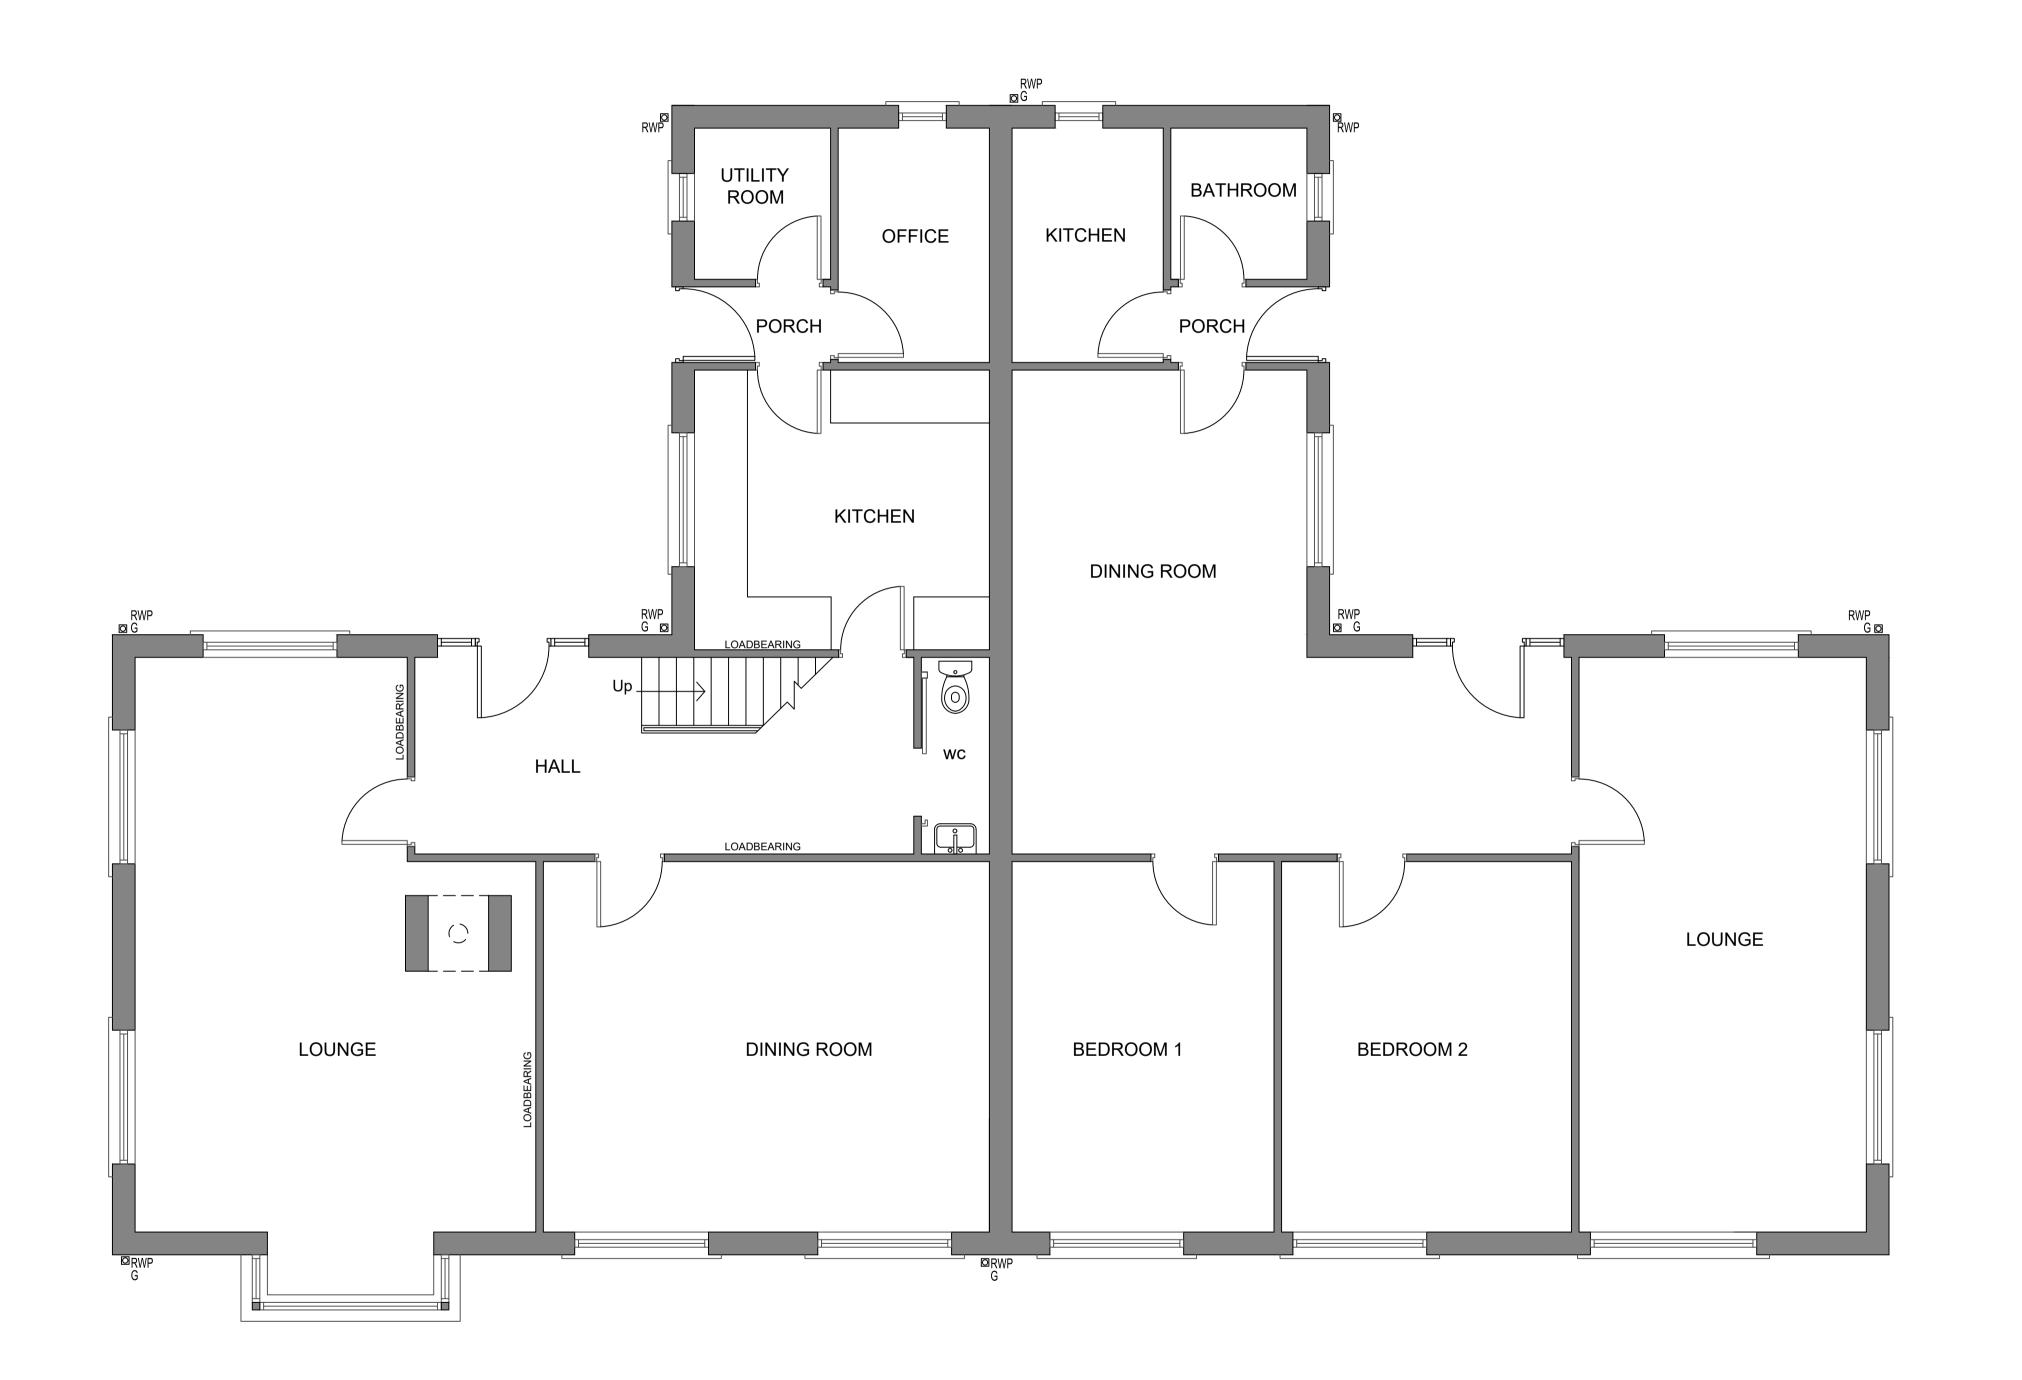

NYMNPA

11/07/2019

Hogarth Hill Farm, Boggle Hole Fylingdales, Whitby

**Existing Ground** 

Floor Plan

Preliminary

2018.04.22.00

DRAWING STATUS:

partnership

Architecture + Engineering

Airy Hill Manor, Waterstead Lane, Whitby, N. Yorks. YO21 1QB.

Mr and Mrs D. Pattinson

Hogarth Hill Farm, Boggle Hole Fylingdales, Whitby

As approved and under construction
Ground Floor Plan

 DRAWING STATUS:

 Preliminary

 DRAWN:
 CHECKED:

 Marie Kay
 DATE:

 1:50 @ A1
 2018.06.14.00

 DRAWING No:

 REV:

 C