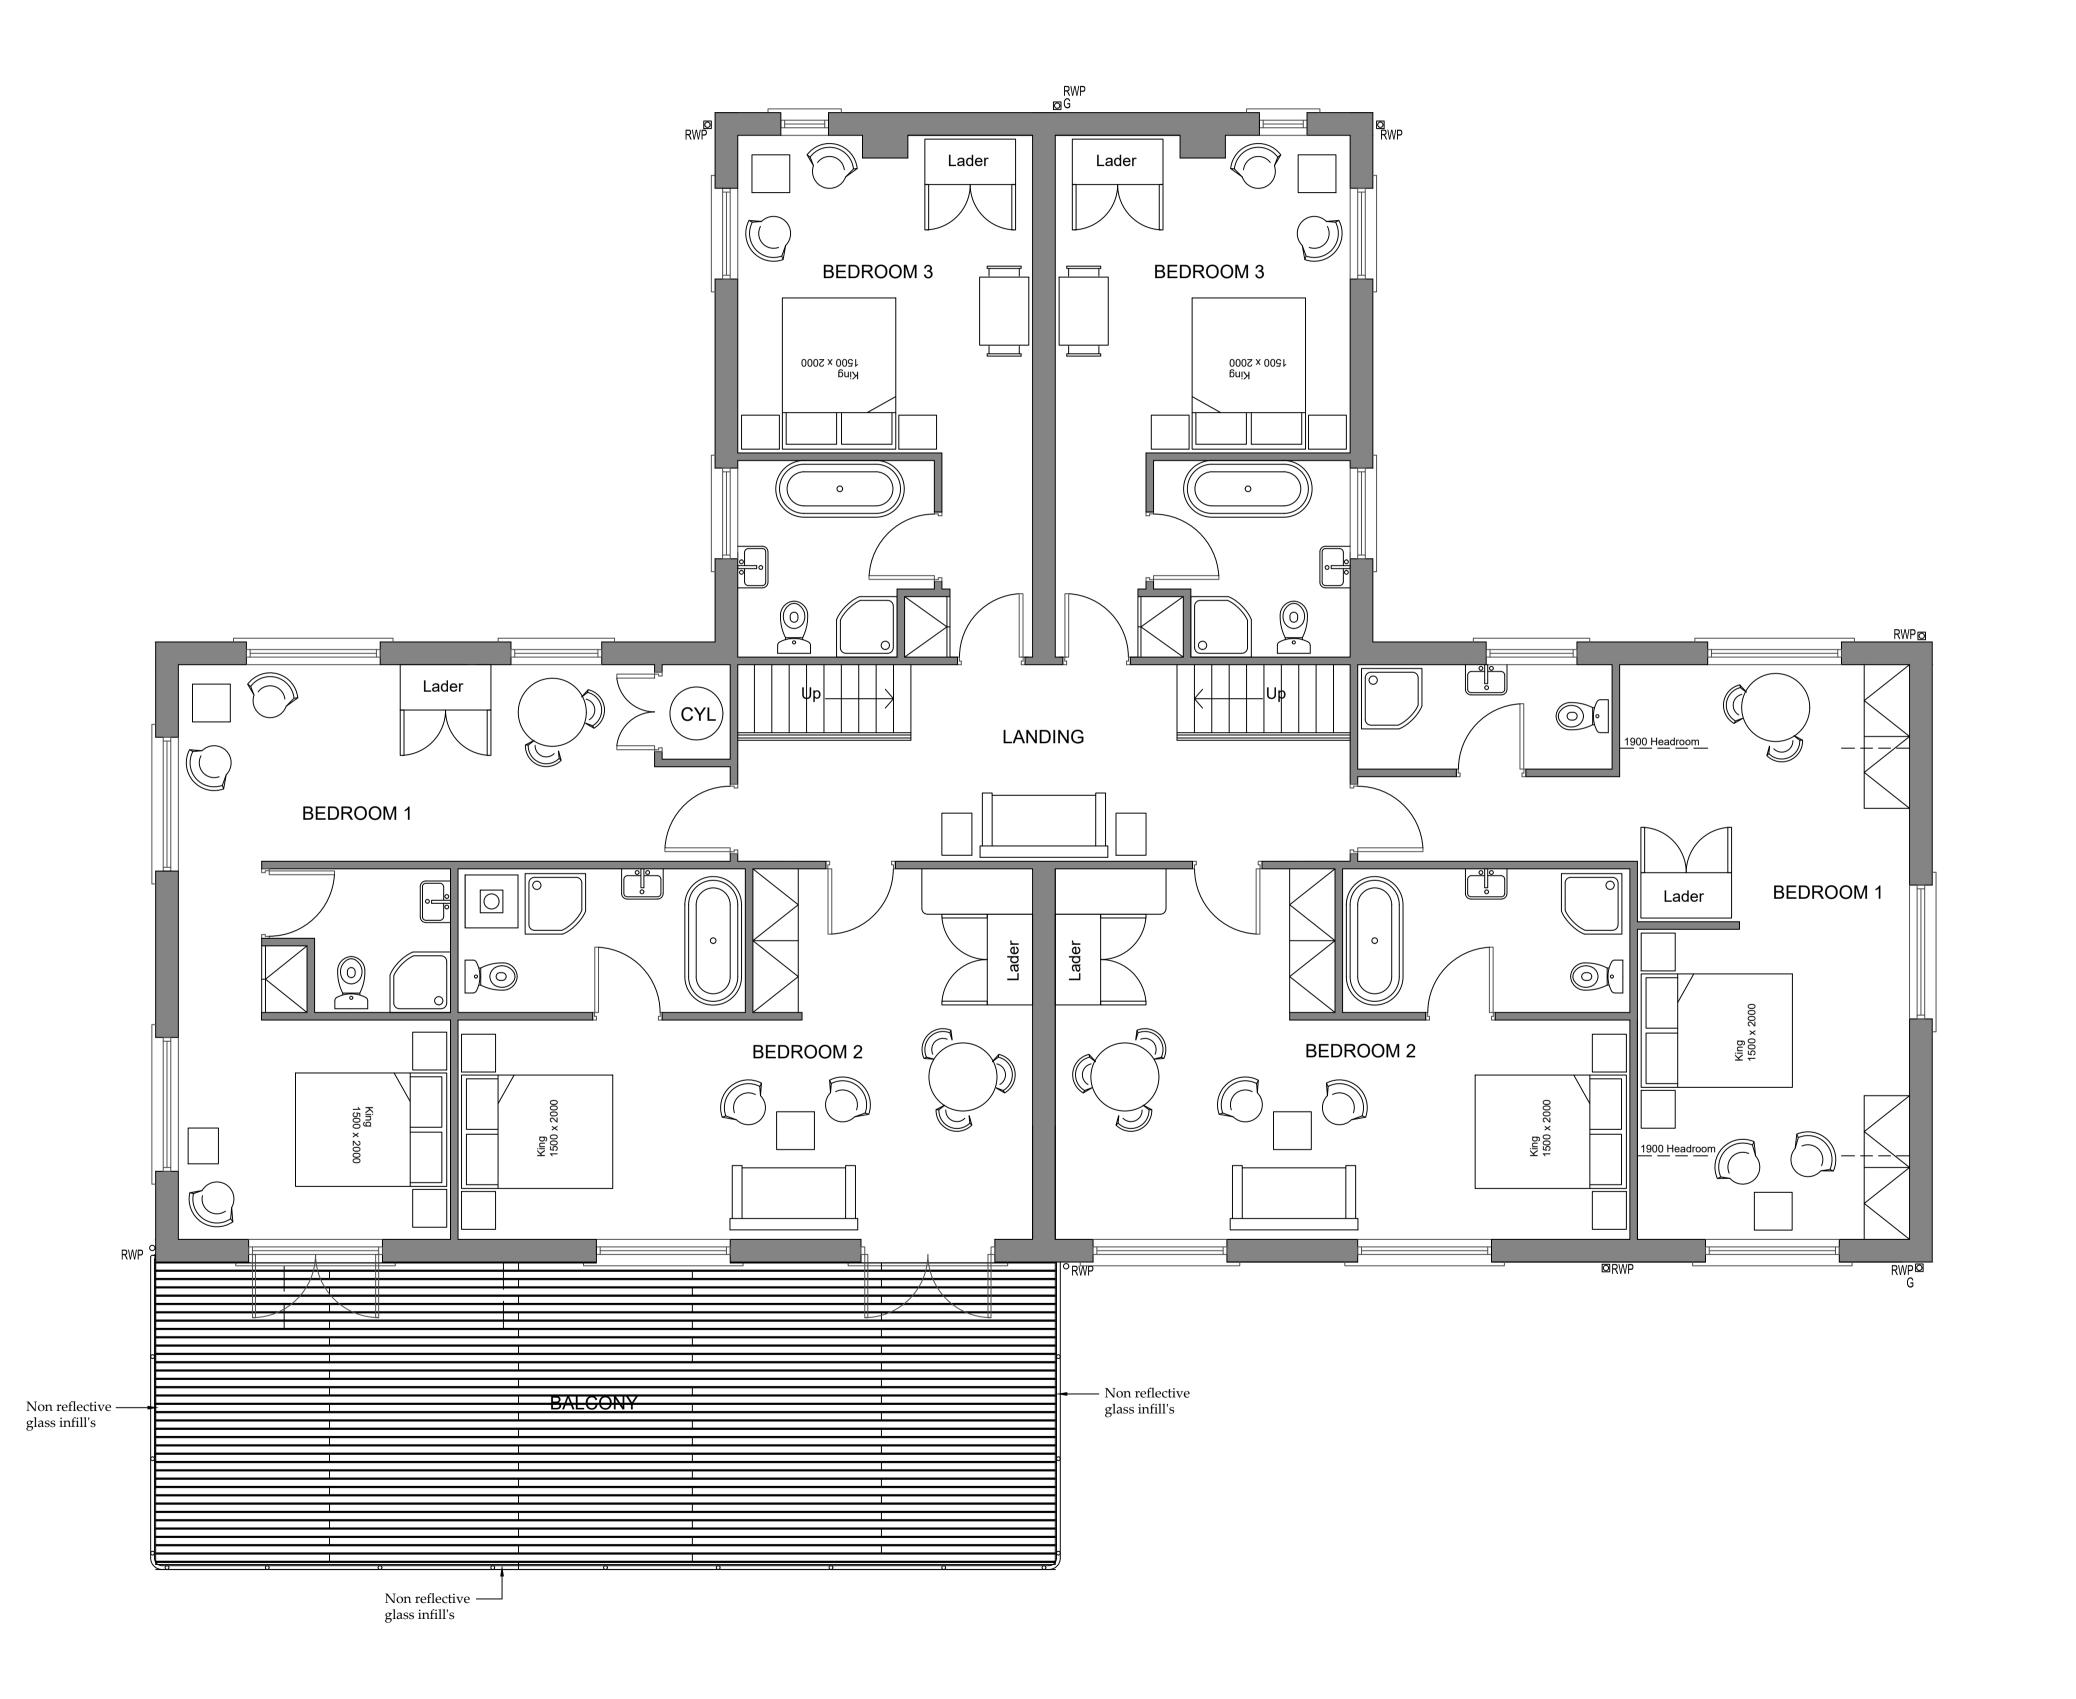

NYMNPA

11/07/2019

Mr and Mrs D. Pattinson

Airy Hill Manor, Waterstead Lane, Whitby, N. Yorks. YO21 1QB.

Architecture + Engineering

PROJECT:

Hogarth Hill Farm, Boggle Hole Fylingdales, Whitby

As approved and under construction
First floor plan