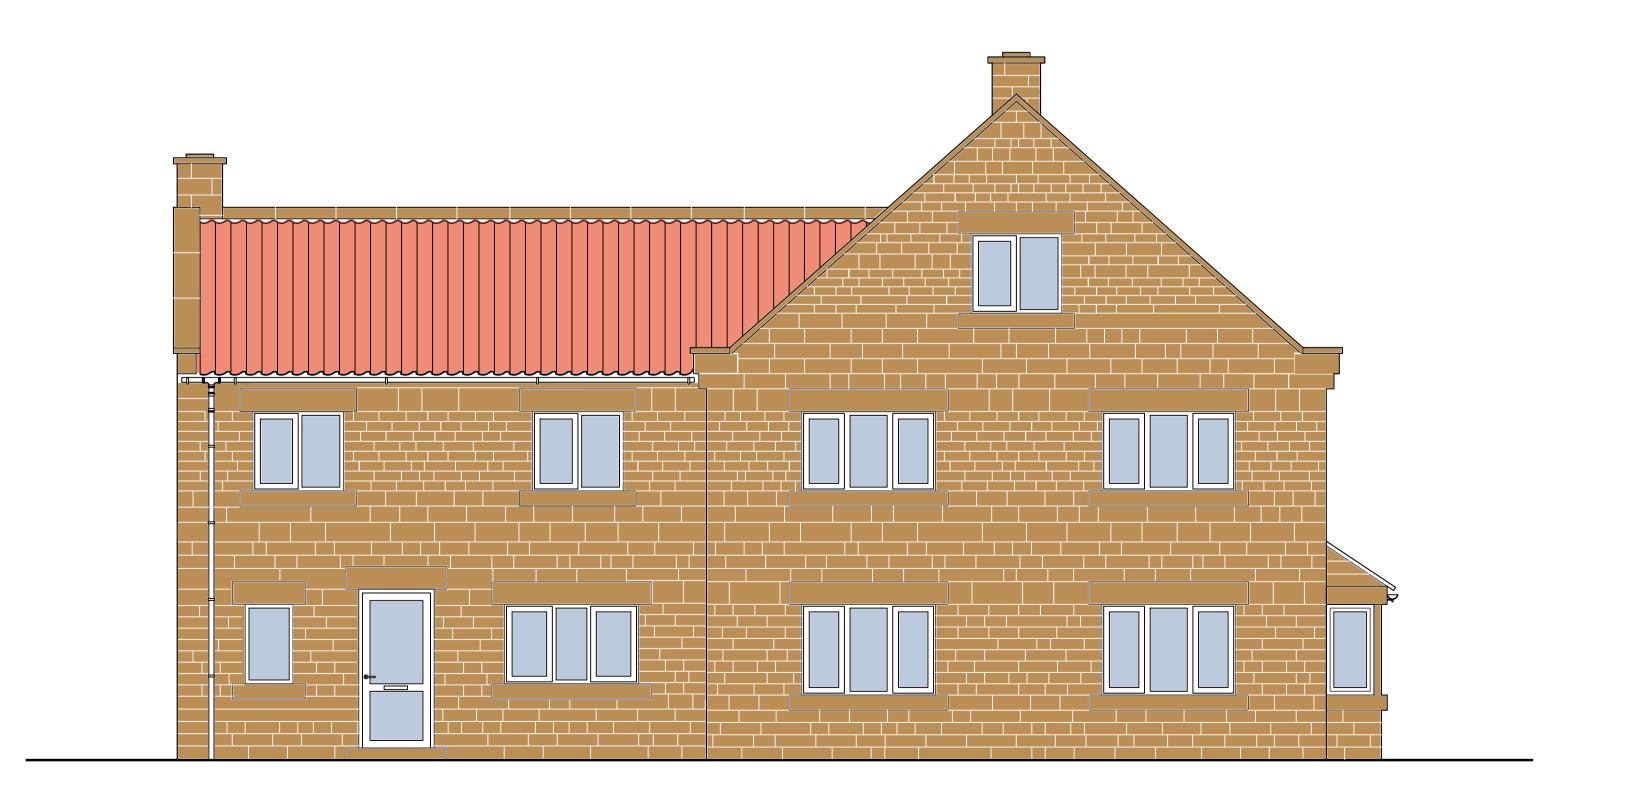

DRAWING STATUS:

Marie Kay

1:50 @ A1

11336\_06

Proposed: Rear (East) Elevation 1:50 @ A1

Proposed: Side (North) Elevation 1:50 @ A1

C 08.07.19 GC Balcony piers revised to timber clad B 08.06.19 GC Balcony added to Rear Elevation Dormer window, roof adjusted