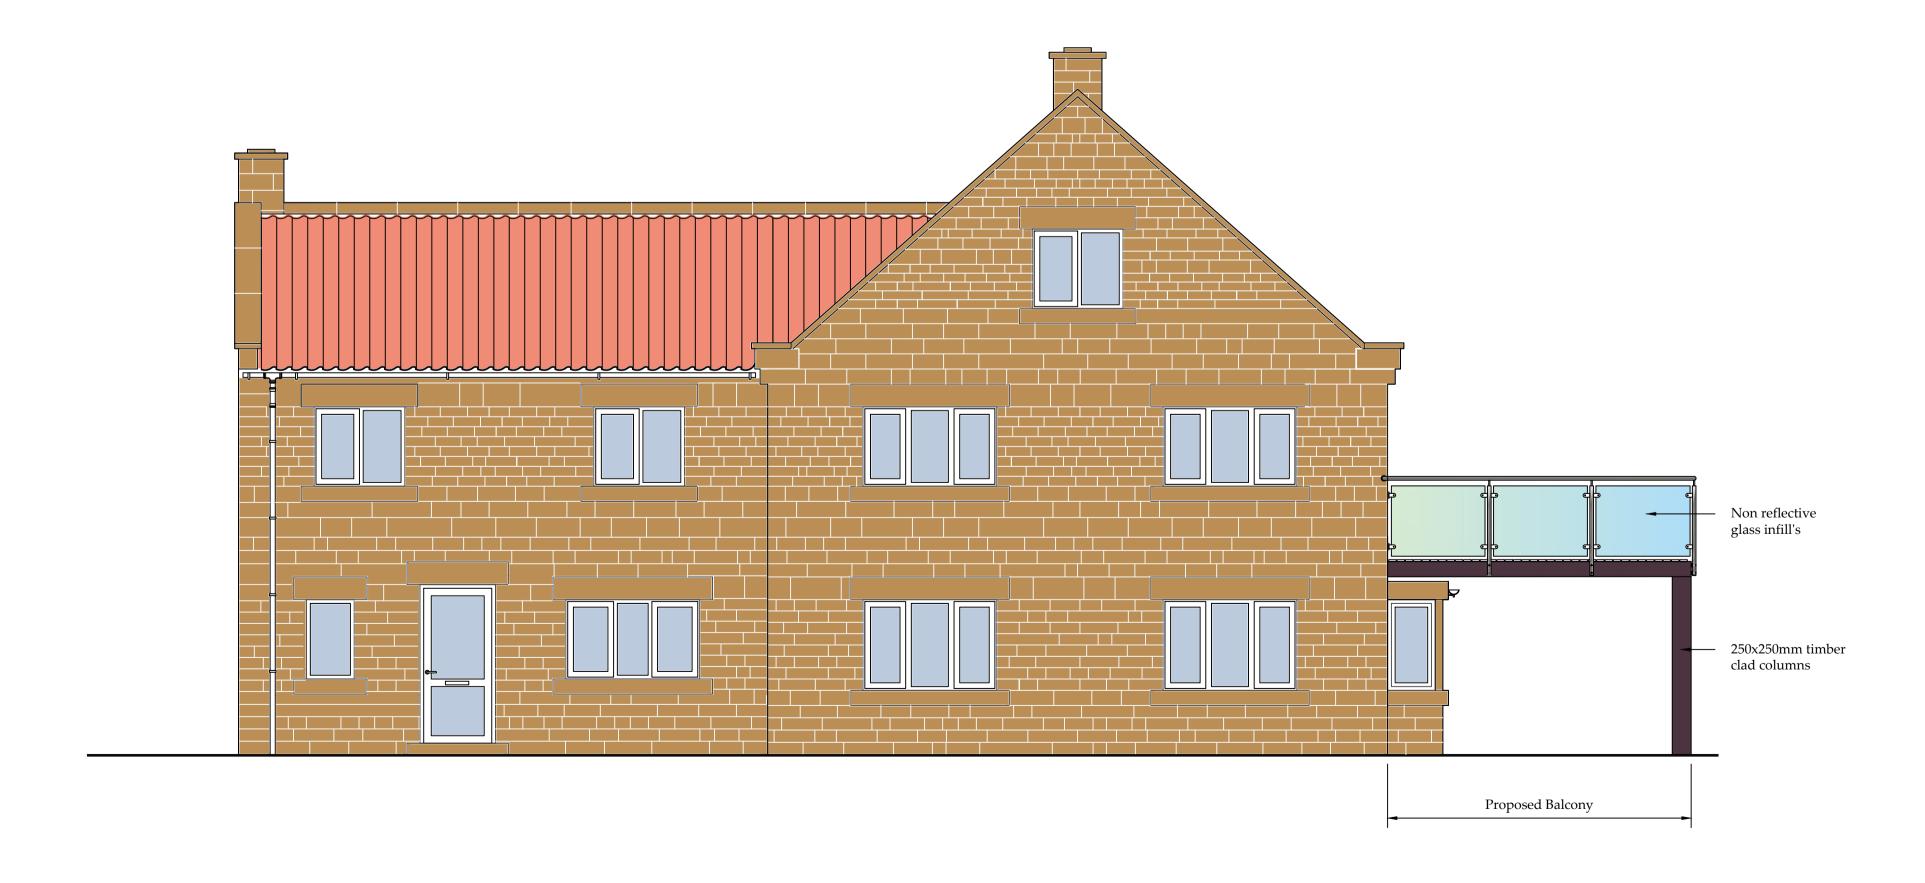

DRAWING STATUS:

Marie Kay

1:50 @ A1

11336\_06

Proposed: Rear (East) Elevation 1:50 @ A1

Proposed: Side (North) Elevation 1:50 @ A1

C 08.07.19 GC Balcony piers revised to timber clad B 08.06.19 GC Balcony added to Rear Elevation Dormer window, roof adjusted

REV DATE BY AMENDMENT

CLIENT: Mr and Mrs D. Pattinson

PROJECT:
Hogarth Hill Farm, Boggle Hole Fylingdales, Whitby

Drawling: As approved and under construction

East & North Elevations

Preliminary

2018.06.14.00