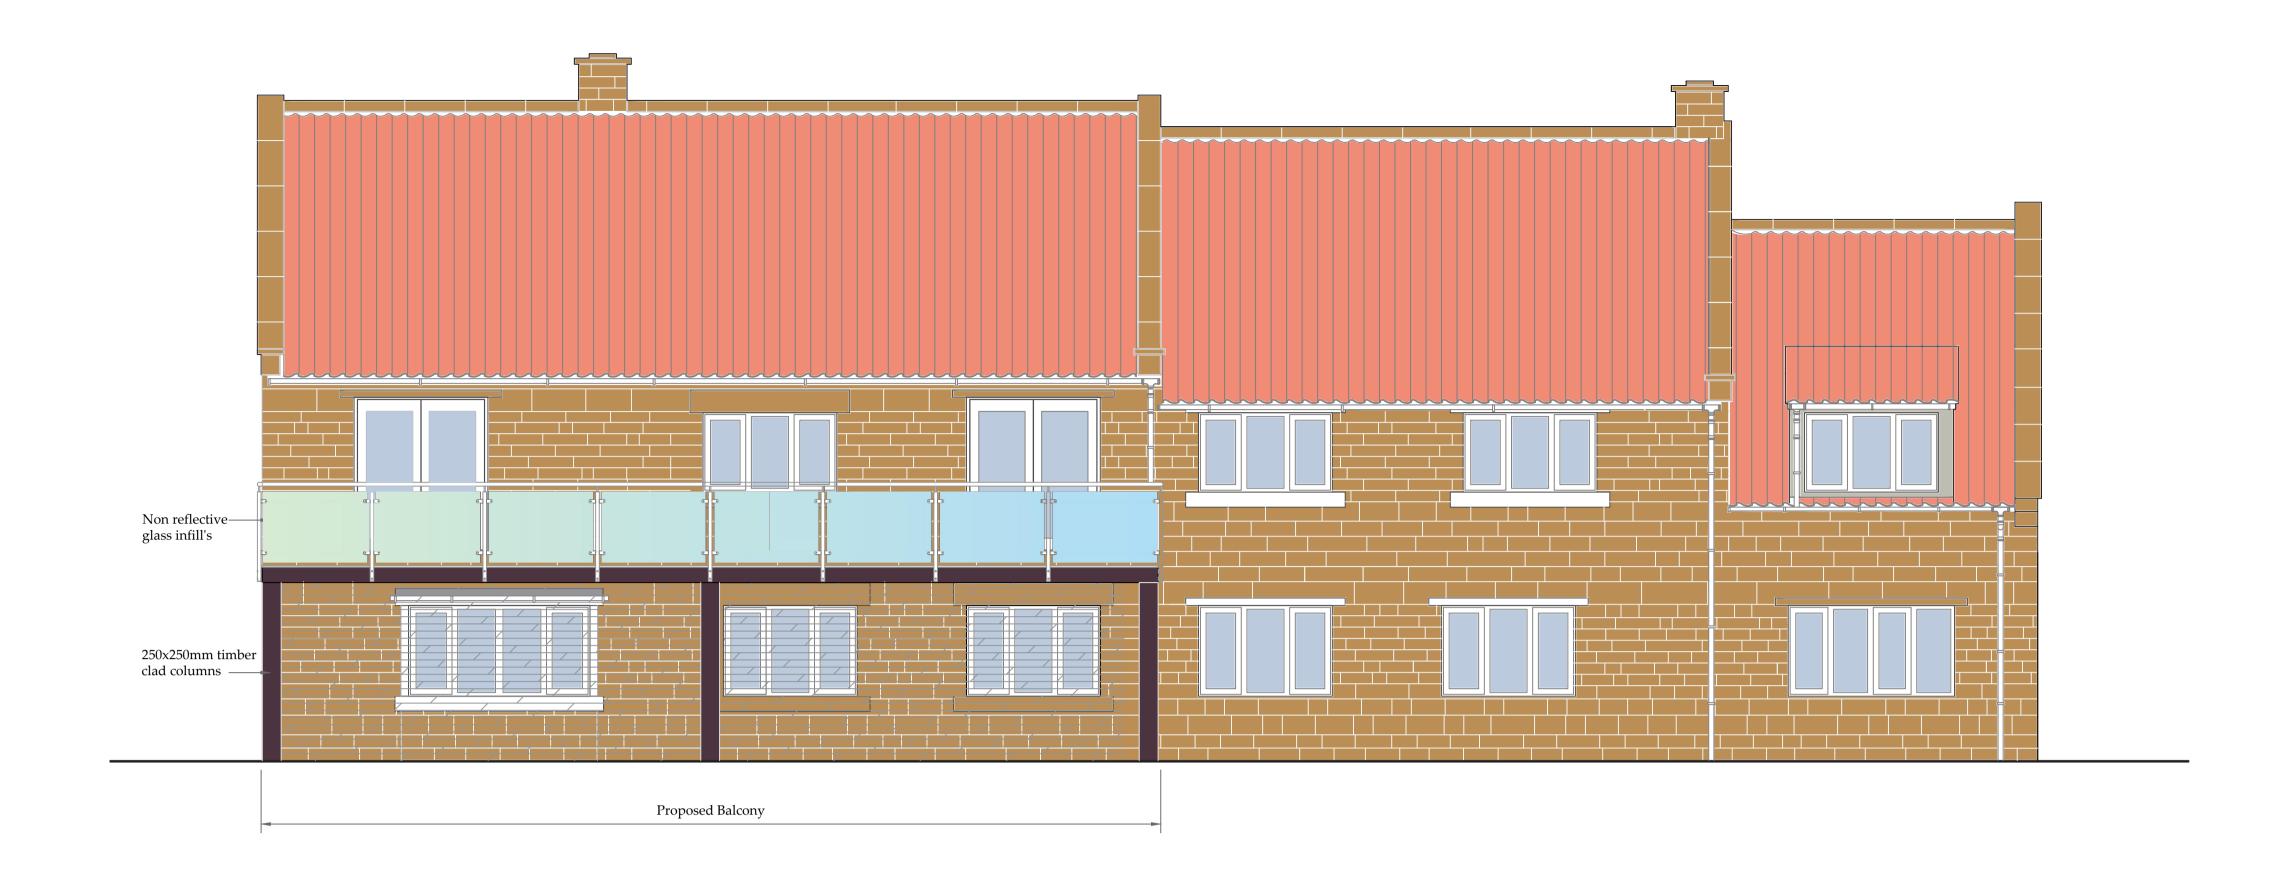

DRAWING STATUS:

Marie Kay

1:50 @ A1

11336\_06

Proposed: Rear (East) Elevation 1:50 @ A1

Proposed: Side (North) Elevation 1:50 @ A1

C 08.07.19 GC Balcony piers revised to timber clad B 08.06.19 GC Balcony added to Rear Elevation Dormer window, roof adjusted

REV DATE BY AMENDMENT

CLIENT: Mr and Mrs D. Pattinson

PROJECT:
Hogarth Hill Farm, Boggle Hole Fylingdales, Whitby

Drawling: As approved and under construction

East & North Elevations

Preliminary

2018.06.14.00