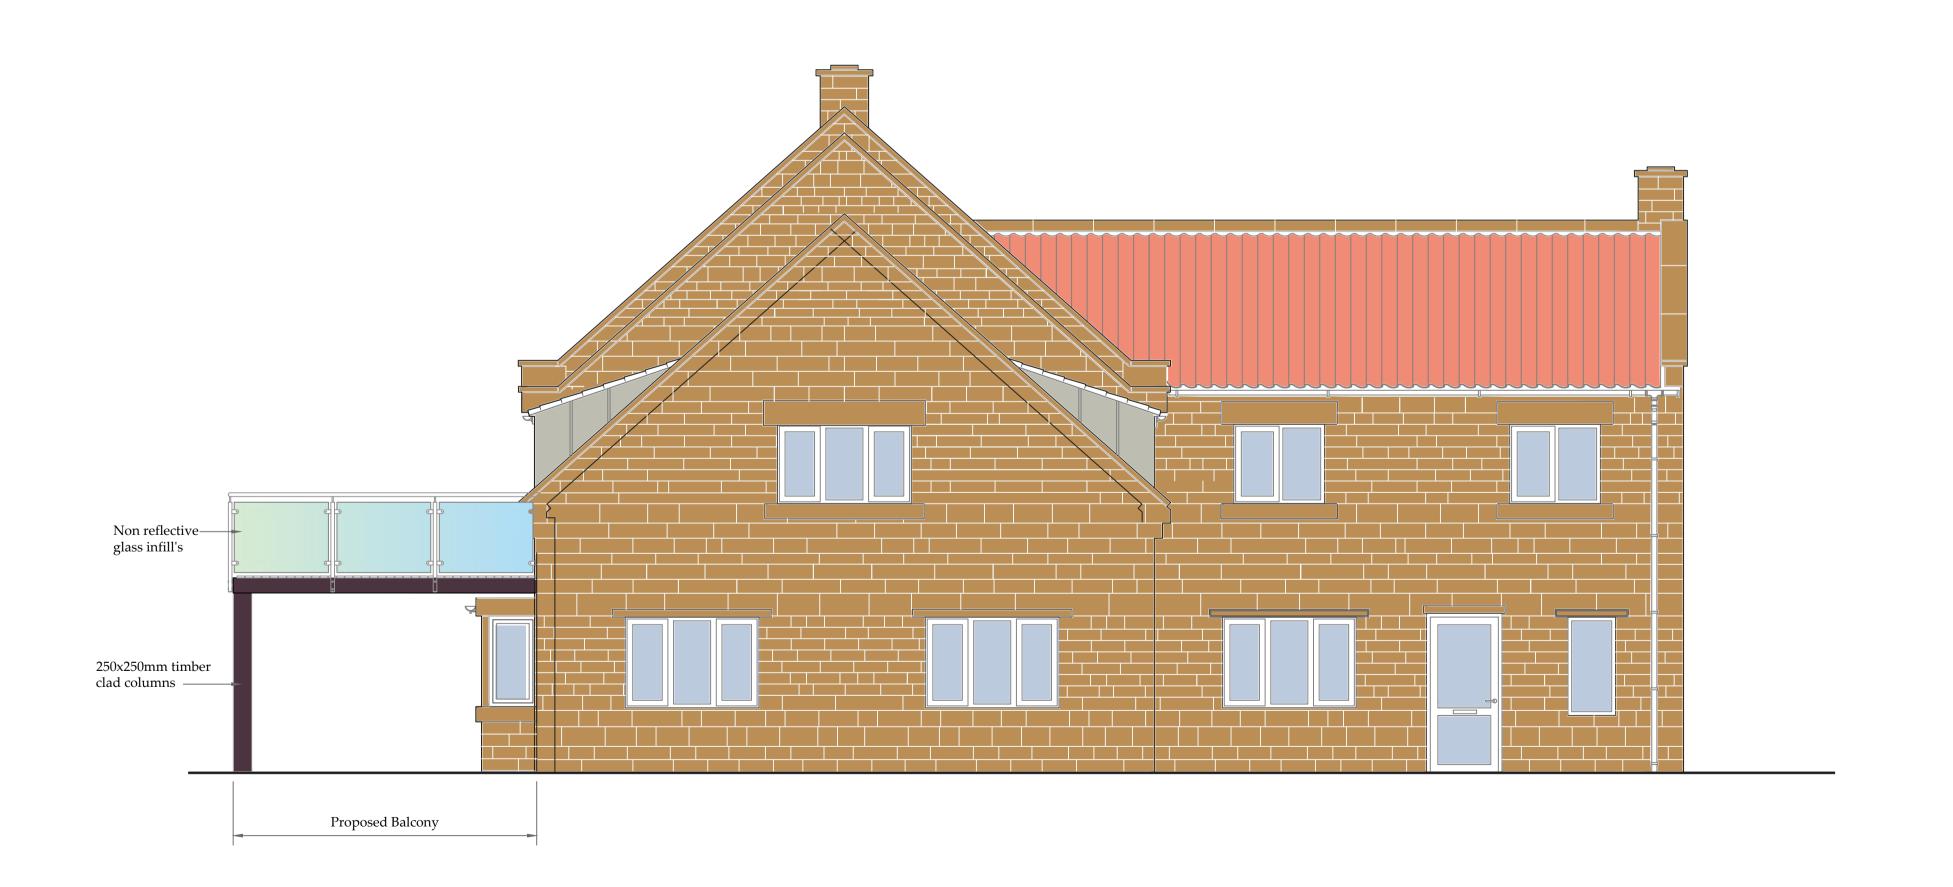

DRAWING STATUS:

Marie Kay

1:50 @ A1

11336\_06

Proposed: Rear (East) Elevation 1:50 @ A1

Proposed: Side (North) Elevation 1:50 @ A1

C 08.07.19 GC Balcony piers revised to timber clad B 08.06.19 GC Balcony added to Rear Elevation Dormer window, roof adjusted

REV DATE BY AMENDMENT

CLIENT: Mr and Mrs D. Pattinson

PROJECT:
Hogarth Hill Farm, Boggle Hole Fylingdales, Whitby

Drawling: As approved and under construction

East & North Elevations

Preliminary

2018.06.14.00