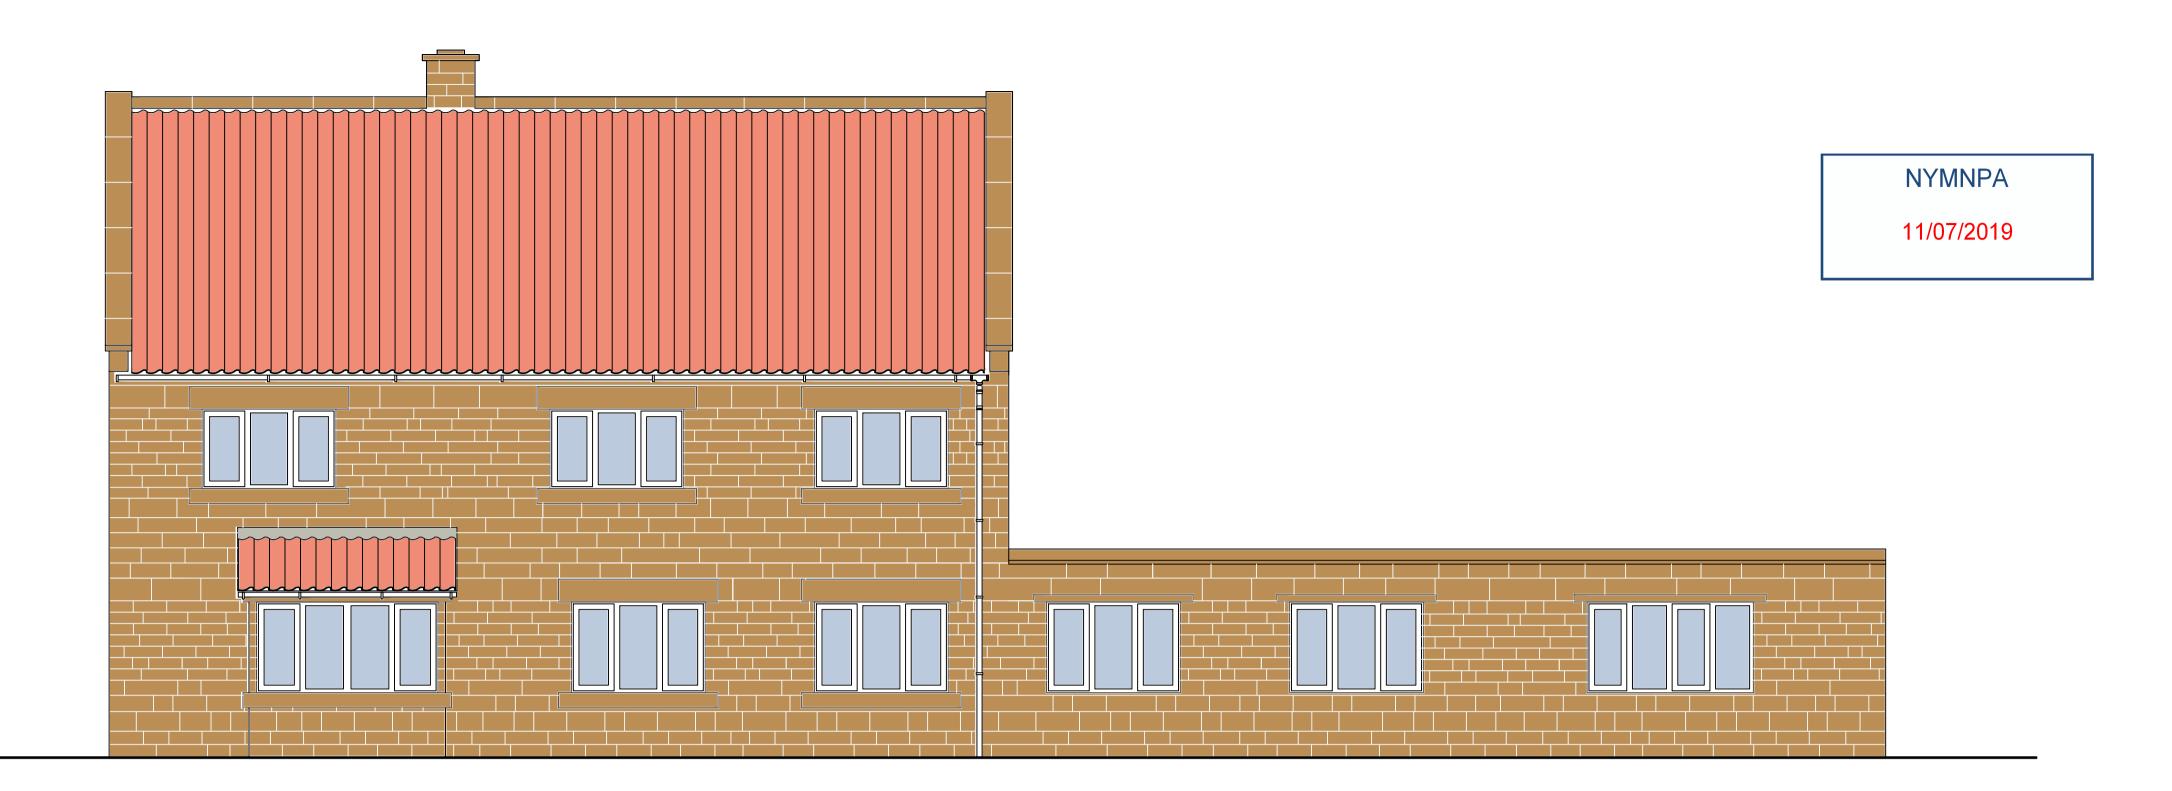

Existing: Rear (East) Elevation 1:50 @ A1

Existing: Side (North) Elevation 1:50 @ A1

Fylingdales, Whitby

Existing

Rear (East) and

Side (North ) Elevation

Preliminary

2018.04.22.00