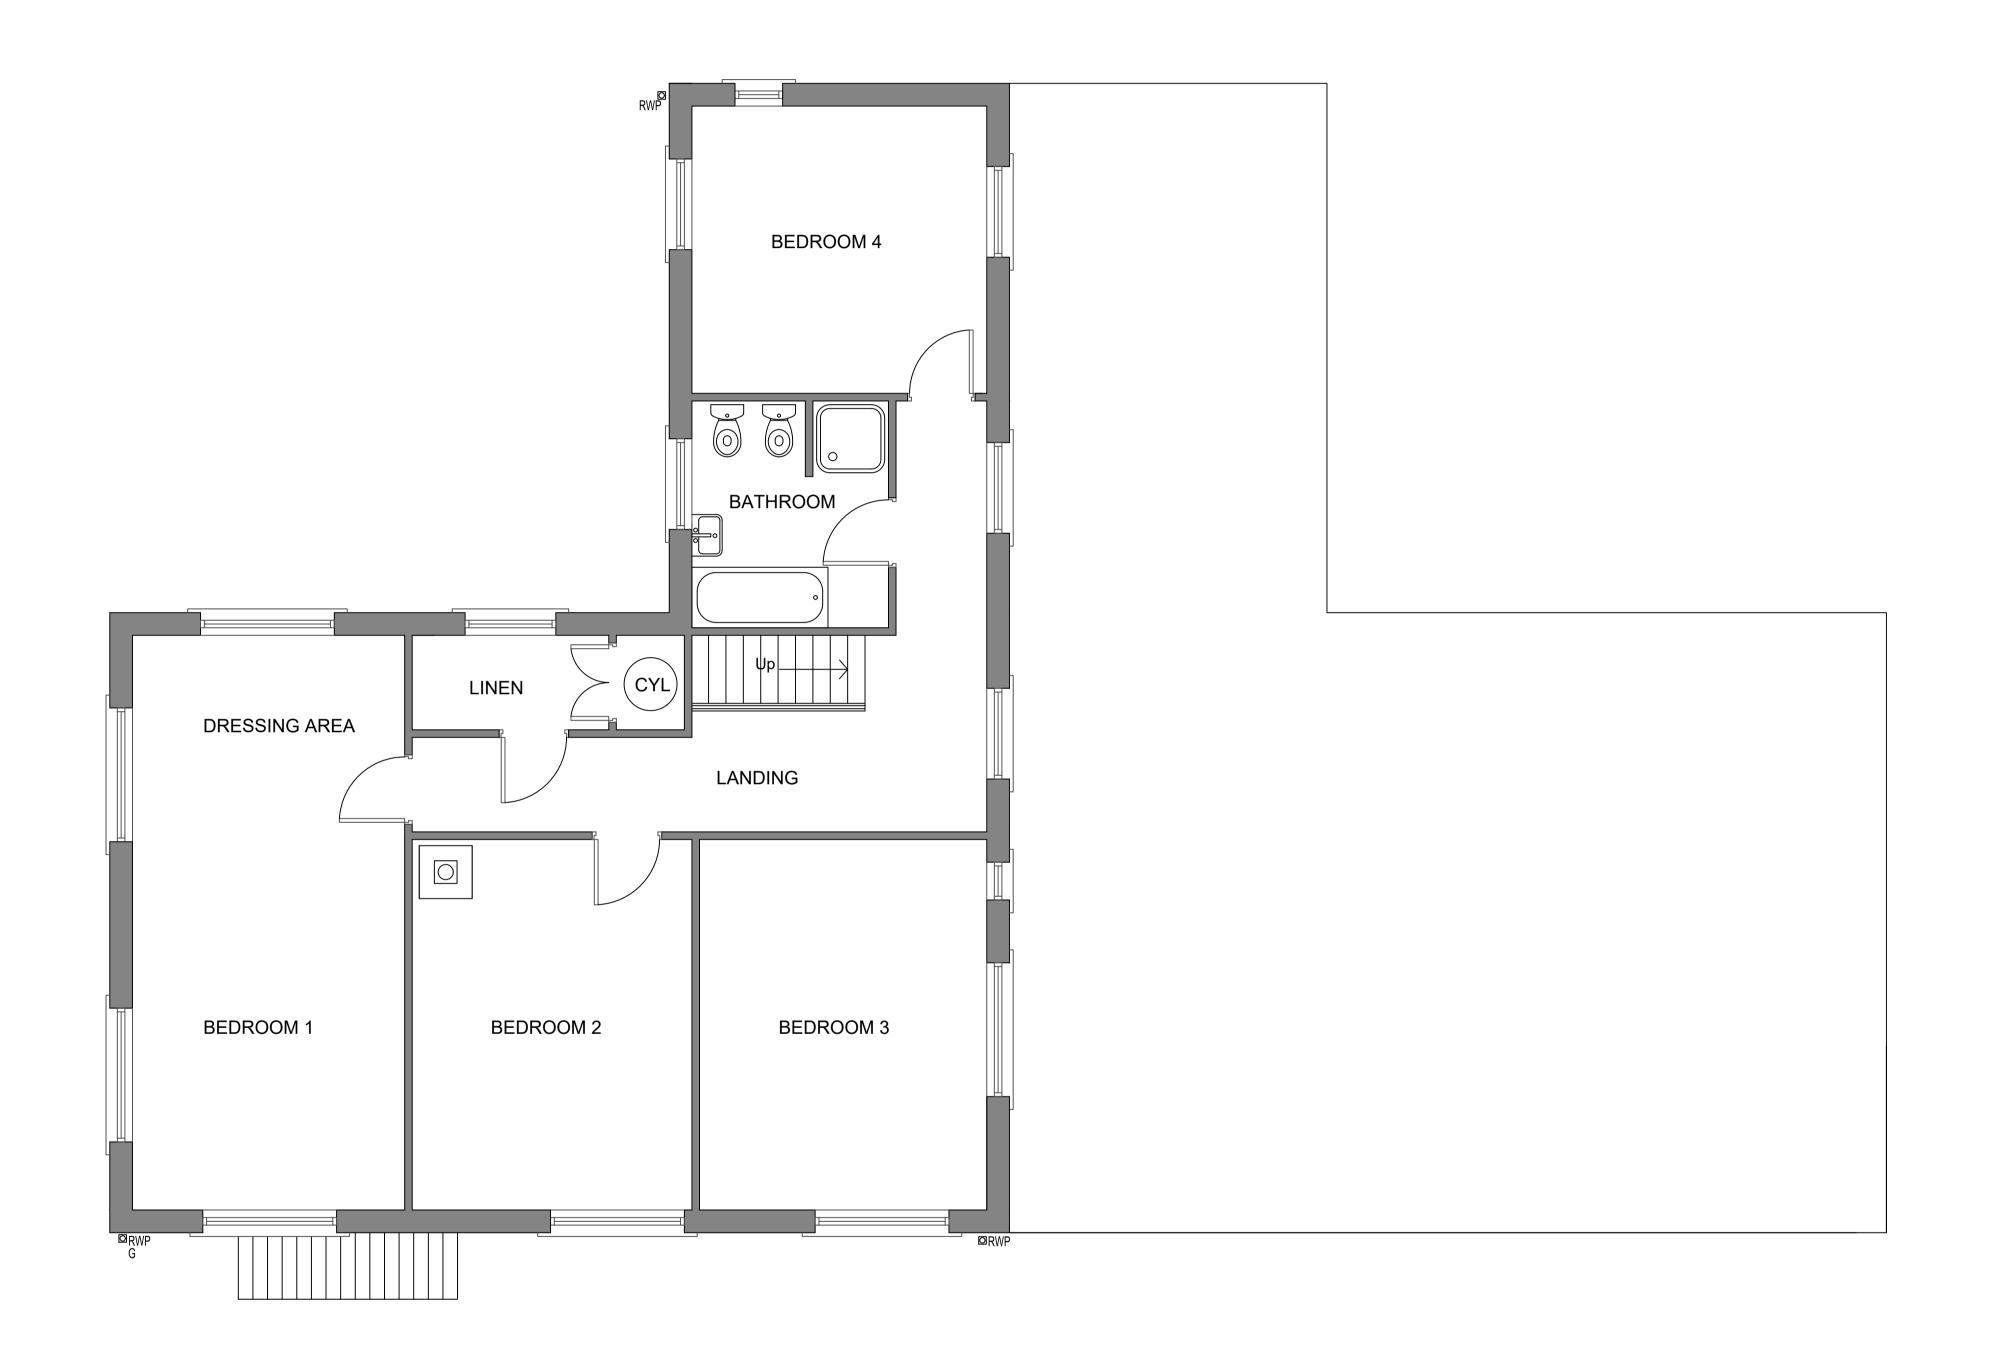

Marie Kay

1:50 @ A1

11336\_03

Hogarth Hill Farm, Boggle Hole Fylingdales, Whitby

> **Existing First** Floor Plan

DRAWING STATUS: Preliminary Marie Kay 1:50 @ A1 2018.04.22.00 11336\_04

NYMNPA

11/07/2019

NYMNPA

11/07/2019

Mr and Mrs D. Pattinson

Airy Hill Manor, Waterstead Lane, Whitby, N. Yorks. YO21 1QB.

Architecture + Engineering

PROJECT:

Hogarth Hill Farm, Boggle Hole Fylingdales, Whitby

As approved and under construction
First floor plan

 DRAWING STATUS:

 Preliminary

 DRAWN:
 CHECKED:

 Marie Kay
 DATE:

 1:50 @ A1
 2018.06.14.00

 DRAWING No:

 REV:

 C