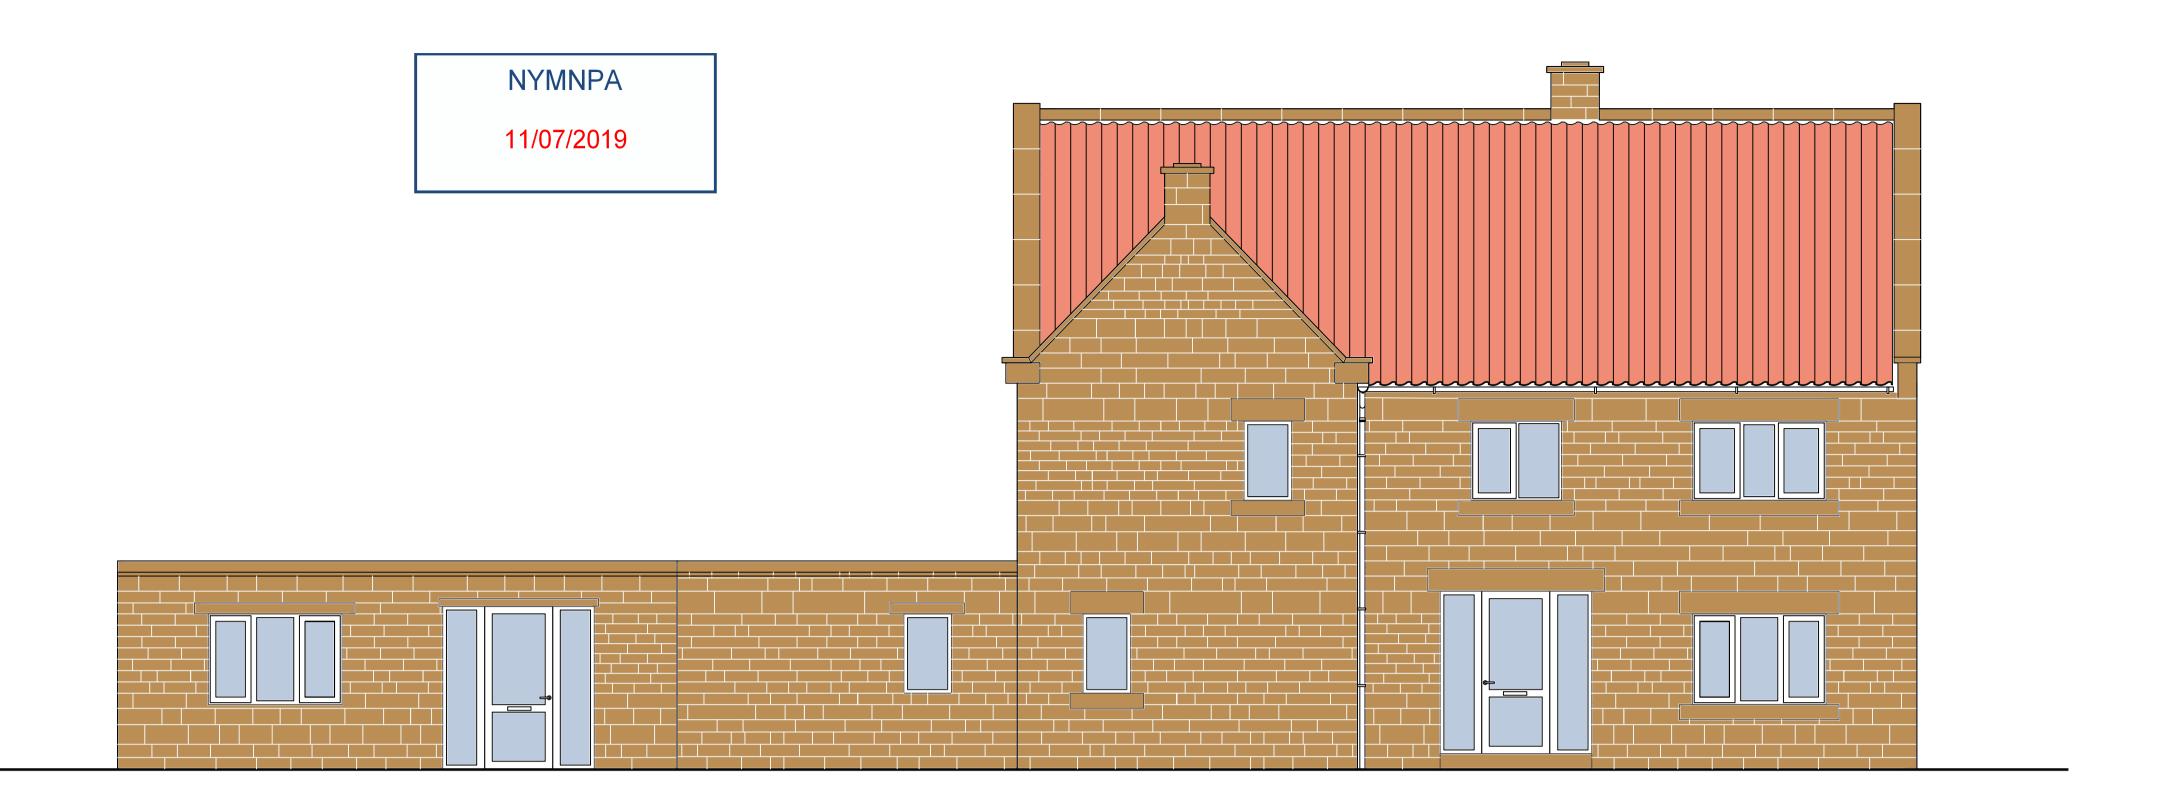

11336\_05

2018.04.22.00

Proposed: Front (West) Elevation 1:50 @ A1

Proposed: Side (South) Elevation 1:50 @ A1

NYMNPA

11/07/2019

Hogarth Hill Farm, Boggle Hole Fylingdales, Whitby

As approved and under construction