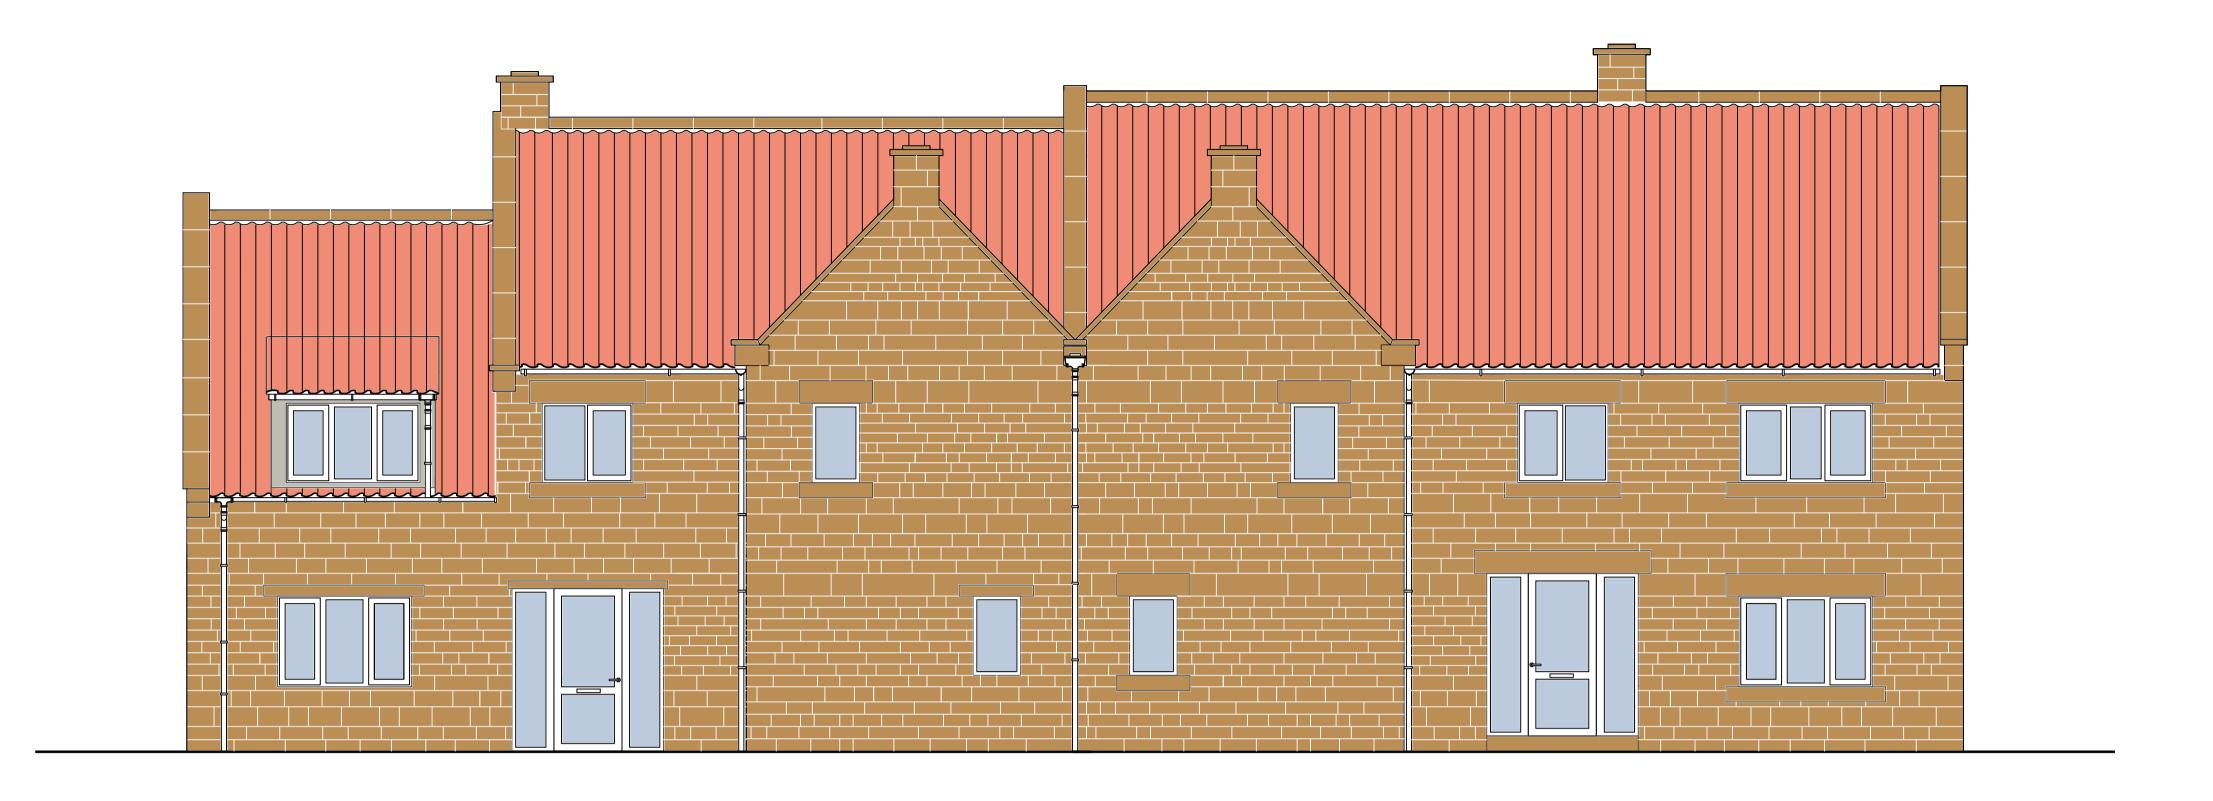

Existing: Rear (East) Elevation 1:50 @ A1

Existing: Side (North) Elevation 1:50 @ A1

Fylingdales, Whitby

Existing

Rear (East) and

Side (North ) Elevation

Preliminary

2018.04.22.00

DRAWING STATUS:

Marie Kay

1:50 @ A1

11336\_06

Proposed: Rear (East) Elevation 1:50 @ A1

Proposed: Side (North) Elevation 1:50 @ A1

C 08.07.19 GC Balcony piers revised to timber clad B 08.06.19 GC Balcony added to Rear Elevation Dormer window, roof adjusted