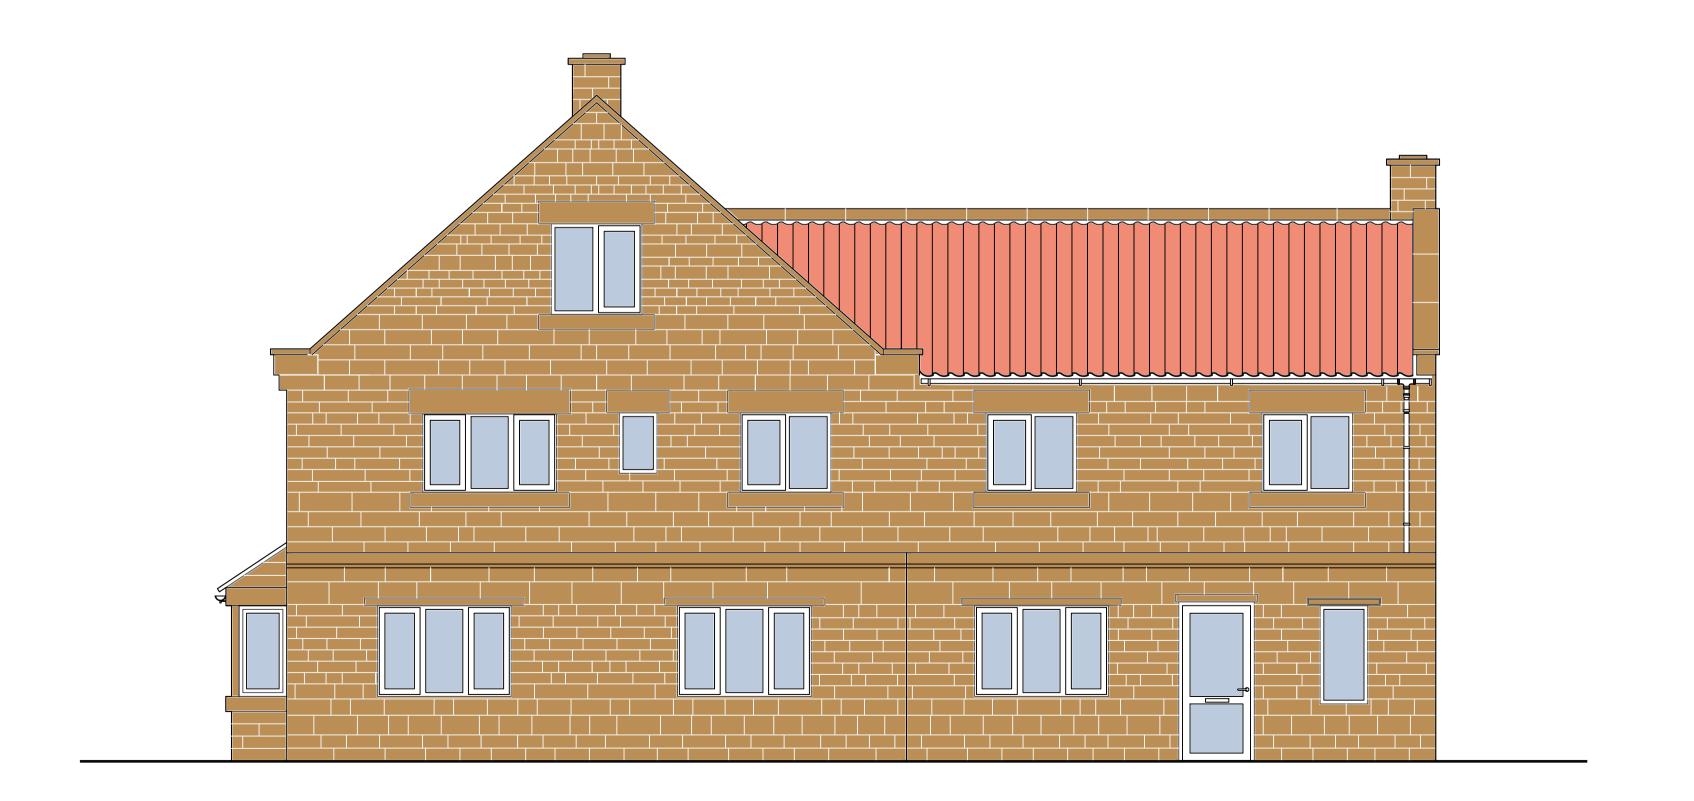

Existing: Rear (East) Elevation 1:50 @ A1

Existing: Side (North) Elevation 1:50 @ A1

Fylingdales, Whitby

Existing

Rear (East) and

Side (North ) Elevation

Preliminary

2018.04.22.00