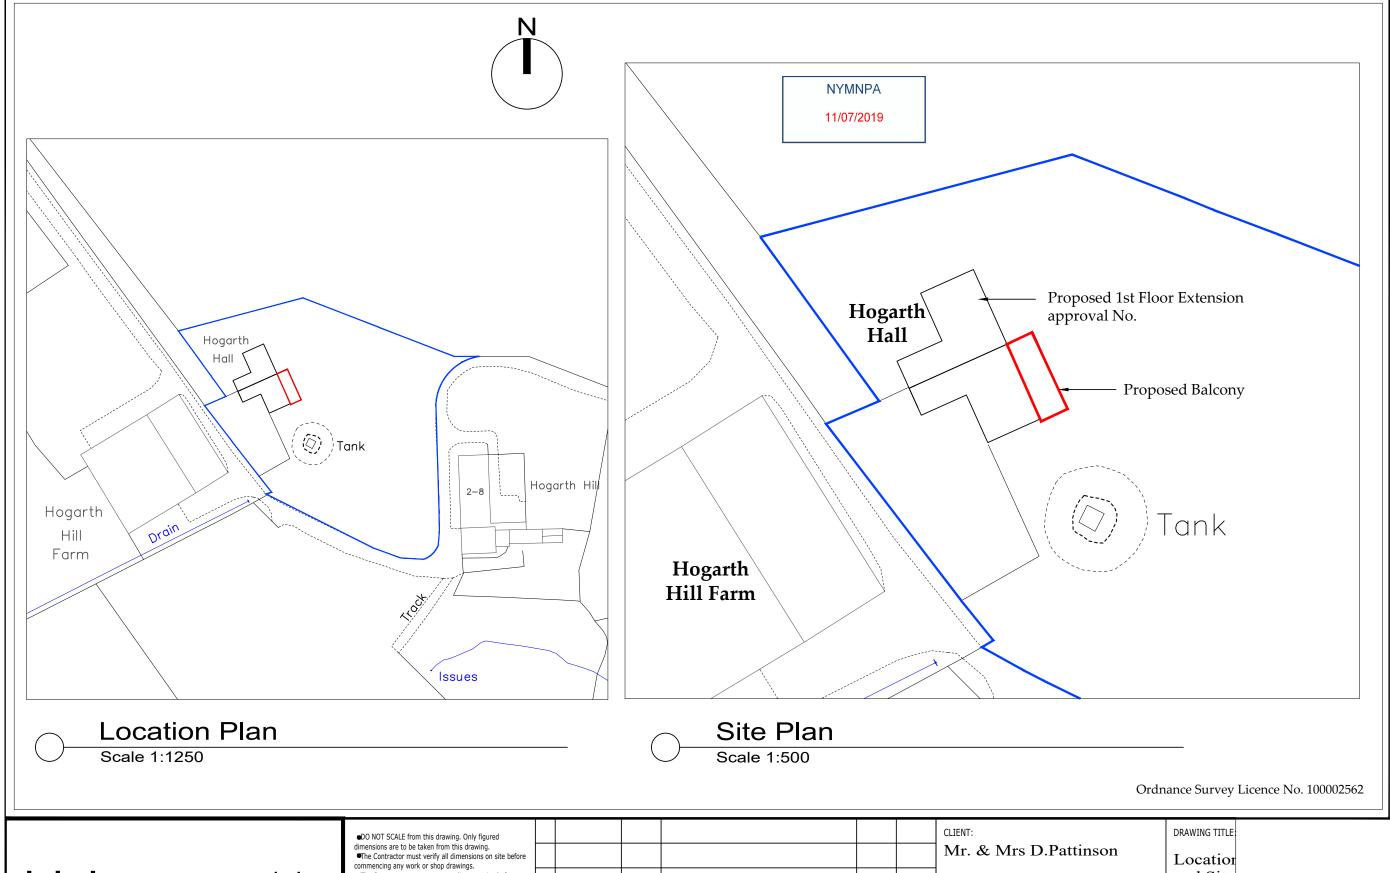

|     |          |    |                          |      |      | CLIENT:  Mr. & Mrs D.Pattinson  Location and Site |
|-----|----------|----|--------------------------|------|------|---------------------------------------------------|
|     |          |    |                          |      |      | PROJECT: Hogarth Hill Farm                        |
| В   | 08.07.19 | GC | Red and Blue lines added |      |      | Boggle Hole, Fylingdales.                         |
| Α   | 28/5/19  | GC | Preliminary Issue        |      |      | A3 DRN: G. Carr DATE: 28/5/19 D1133               |
| REV | DATE     | BY | AMENDMENT                | CHKD | APVD | SCALE: As Shown ISSUE: Preliminary                |

NYMNPA

11/07/2019

Hogarth Hill Farm, Boggle Hole Fylingdales, Whitby

**Existing Ground** 

Floor Plan

Preliminary

2018.04.22.00

DRAWING STATUS:

NYMNPA

11/07/2019

Mr and Mrs D. Pattinson

Airy Hill Manor, Waterstead Lane, Whitby, N. Yorks. YO21 1QB.

Architecture + Engineering

PROJECT:

Hogarth Hill Farm, Boggle Hole Fylingdales, Whitby

As approved and under construction
First floor plan