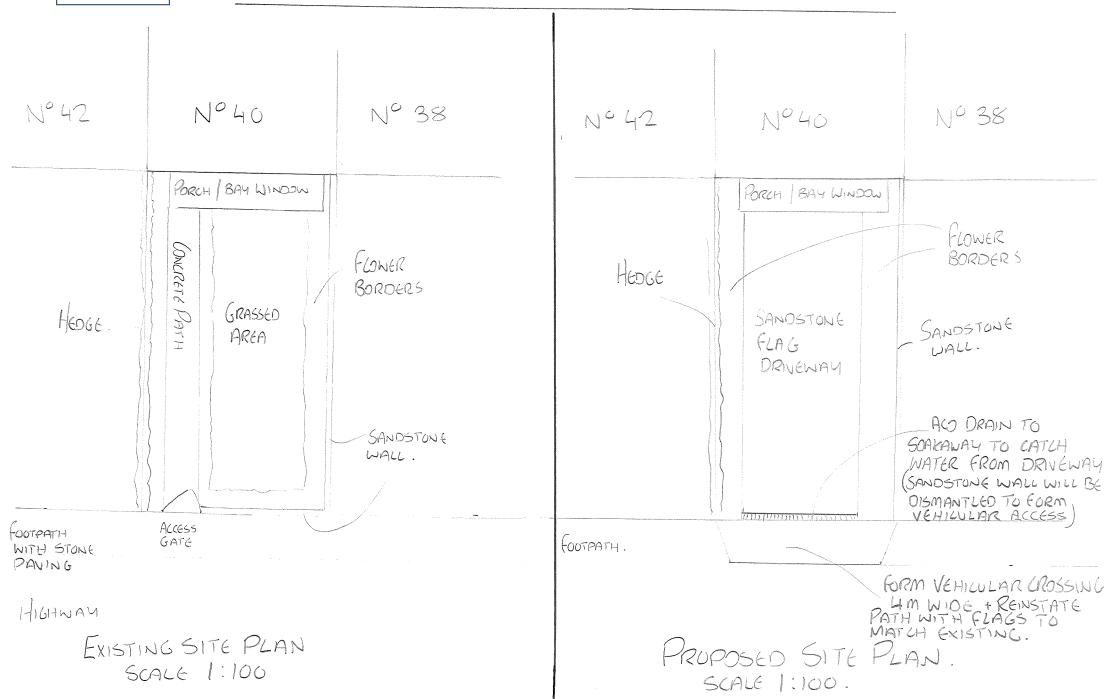

## 40 MAIN STREET, AISLABY SITE LAYOUT PLANS

40 MAIN STREET, AISLABY. ELEVATIONS Nº42 N°38. N°38 Nº 40 Nº42 Nº 40 **NYMNPA** 11/07/2019 HEDGE. HEDGE. PANING GOING UP DRIVE. KERB WITH 100mm STEP TO -ROAD DROP KERB ACROSS ENTRANCE EXISTING ELEVATION PROPOSED ELEVATION SCALE 1:50 SCALE 1:50