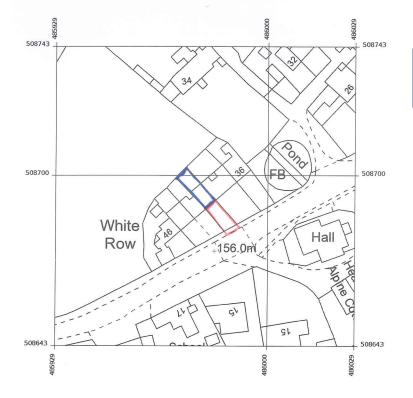

## STANF RDS

NYMNPA 25/07/2019

Produced 23 Jul 2019 from the Ordnance Survey MasterMap (Topography) Database and incorporating surveyed revision available at this date.

The representation of a road, track or path is no evidence of a right of way. The representation of features as lines is no evidence of a property boundary.

40, Main Rd, Aislaby, Whitby YO21 1SN

Supplied by: Stanfords 23 Jul 2019 Licence: © Crown Copyright and database rights 2019 OS100035409 Order Licence Reference: Ol1336815 Centre coordinates: 485979 508693 NYMNPA 11/07/2019