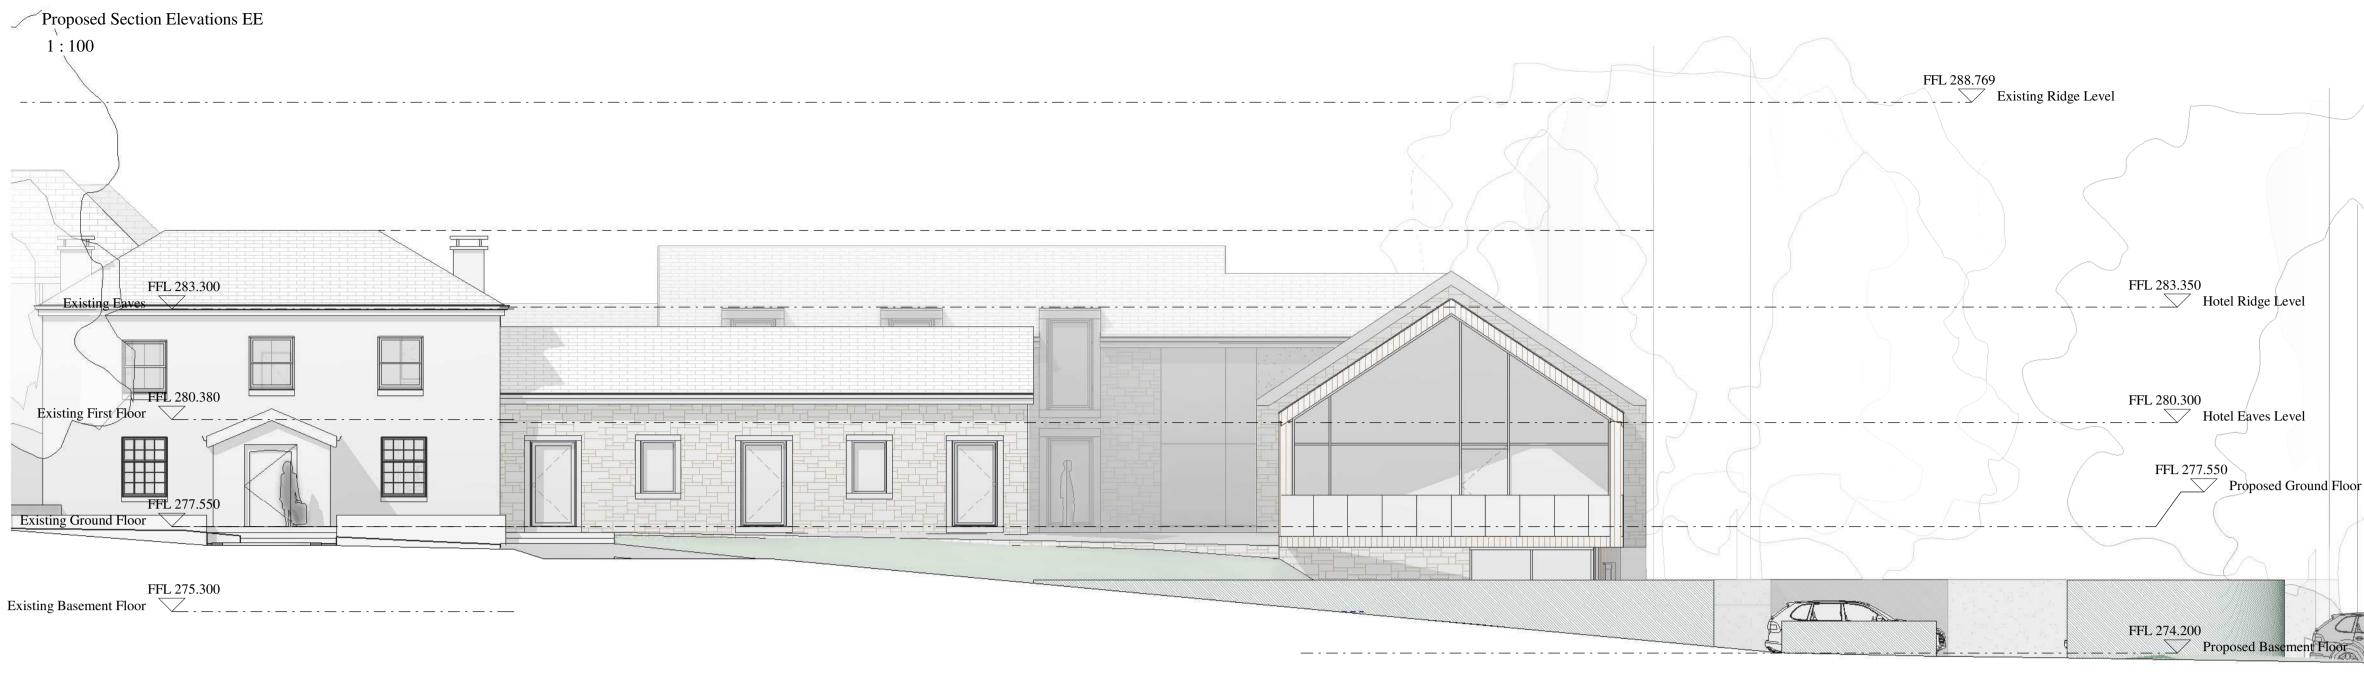

#### Proposed Section HH 1:100

#### Proposed Section Elevations JJ 1:100

Proposed Section KK

1:100

-----

Proposed 3D View 1

| REVISION HISTORY              |                                                                         |          |     |  |
|-------------------------------|-------------------------------------------------------------------------|----------|-----|--|
| REV DESCRIPTION DATE APPROVED |                                                                         |          |     |  |
| A                             | PROPERTY BOUNDARY AMENDMENT                                             | 30/04/18 | DMC |  |
| В                             | GENERAL AMENDMENTS                                                      | 11/05/18 | DMC |  |
| С                             | GENERAL AMENDMENTS                                                      | 14/05/18 | DMC |  |
| D                             | AMENDED SHEET NUMBER                                                    | 17/05/18 | DMC |  |
| E                             | GENERAL AMENDMENTS                                                      | 17/05/18 | DMC |  |
| F                             | GENERAL AMENDMENTS                                                      | 07/06/18 | DMC |  |
| G                             | GENERAL AMENDMENTS                                                      | 18/06/18 | DMC |  |
| Н                             | GENERAL AMENDMENTS                                                      | 14/09/18 | DMC |  |
| 1                             | GENERAL AMENDMENTS                                                      | 19/09/18 | DMC |  |
| J                             | GENERAL AMENDEMENTS                                                     | 21/09/18 | DMC |  |
| К                             | GENERAL AMENDMENTS                                                      | 05/02/19 | DMC |  |
| L                             | COURTYARD STAIR ADDED - GLAZED ROOF<br>AMENDED - BASEMENT ROOMS AMENDED | 06/02/19 | DMC |  |
| Μ                             | GENERAL AMENDMENTS                                                      | 15/02/19 | DMC |  |
| Ν                             | GENERAL AMENDMENTS FOLLOWING PLANNER NOTES                              | 04/04/19 | DMC |  |
| 0                             | GLAZED CW GABLE AMENDED                                                 | 21/05/19 | DMC |  |
| Ρ                             | GENERAL AMENDMENTS FOLLOWING CLIENT REQUEST                             | 10/07/19 | DMC |  |