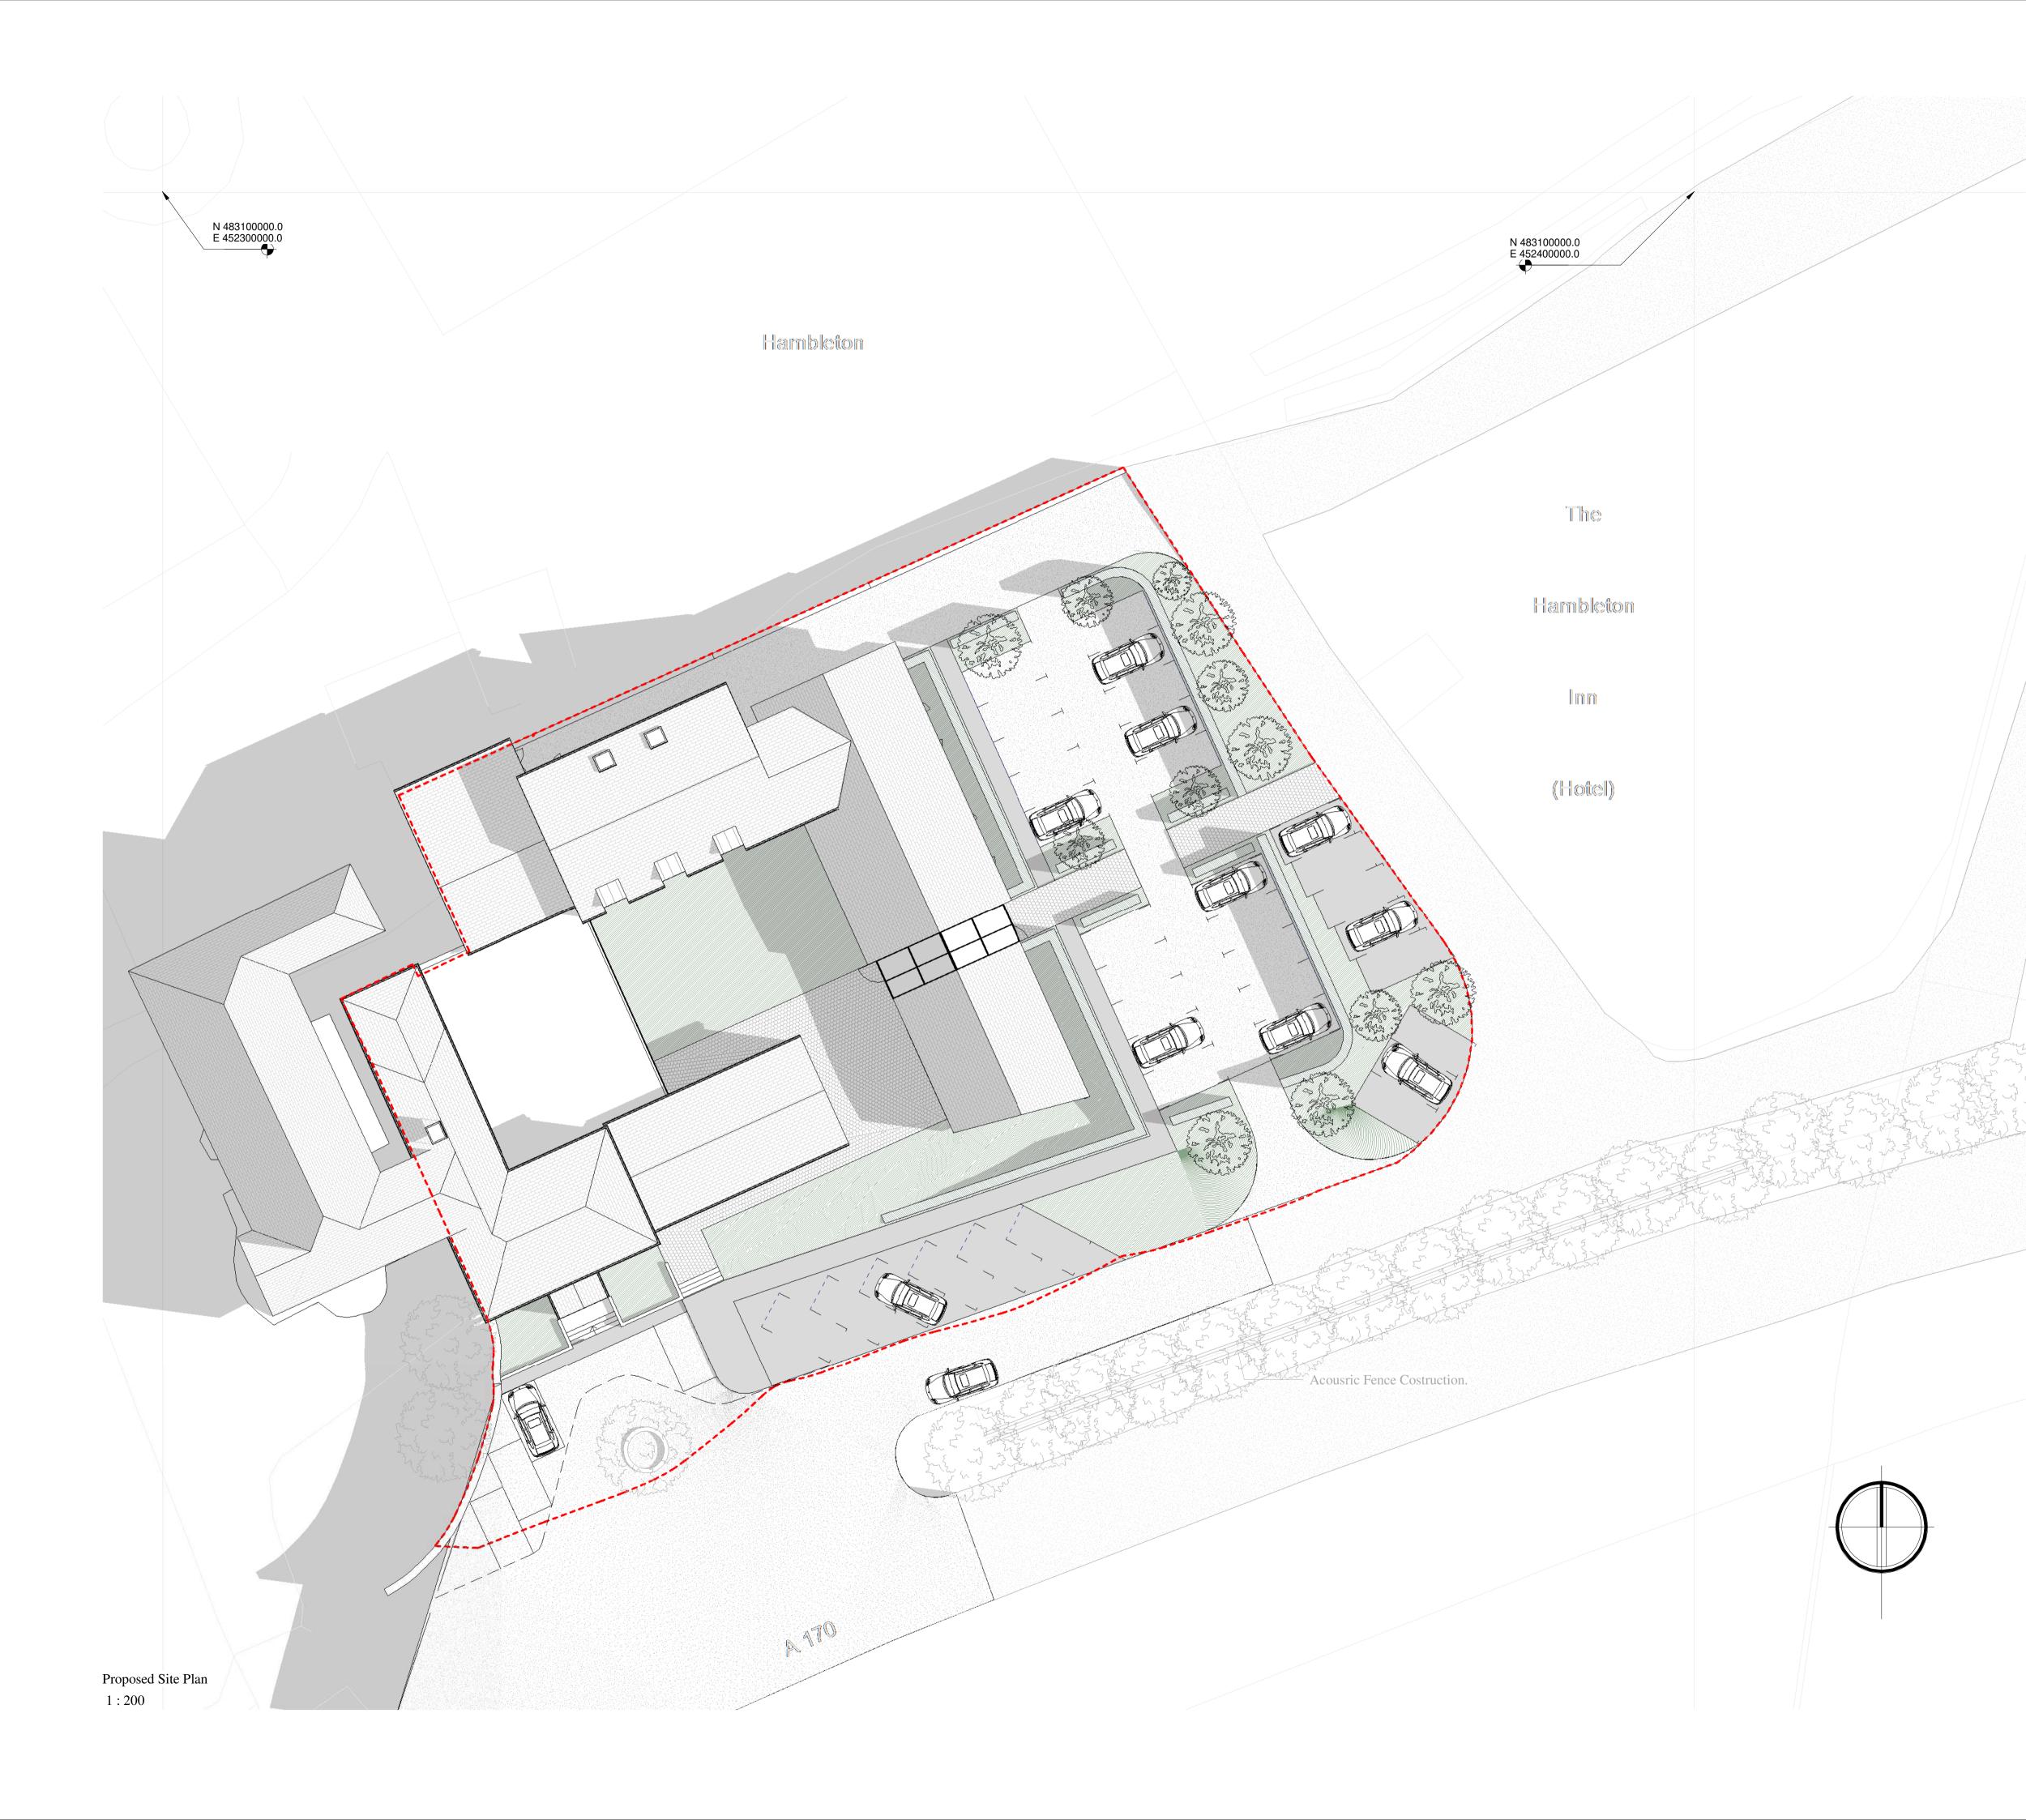

Architecture and Project Management

Bridge House 1 - 2 Station Bridge, Harrogate North Yorkshire, HG1 1SS

CLIENT

Mr. Leatham

PROJECT Hambleton Hotel and Country Club Thirsk, Y07 2HA

TITLE Proposed Site Plan

# STATUS

| Planning     |     |             |      |  |  |
|--------------|-----|-------------|------|--|--|
| DATE         |     | SCALE       |      |  |  |
| March 20     | )18 | 1:200       |      |  |  |
| DRAWN BY     |     | REVIEWED BY |      |  |  |
| GB-AG-       | ALR | DN          | DMC  |  |  |
| DRAWING NUMB | ER  |             |      |  |  |
| 2018         | 16  |             | 20 O |  |  |