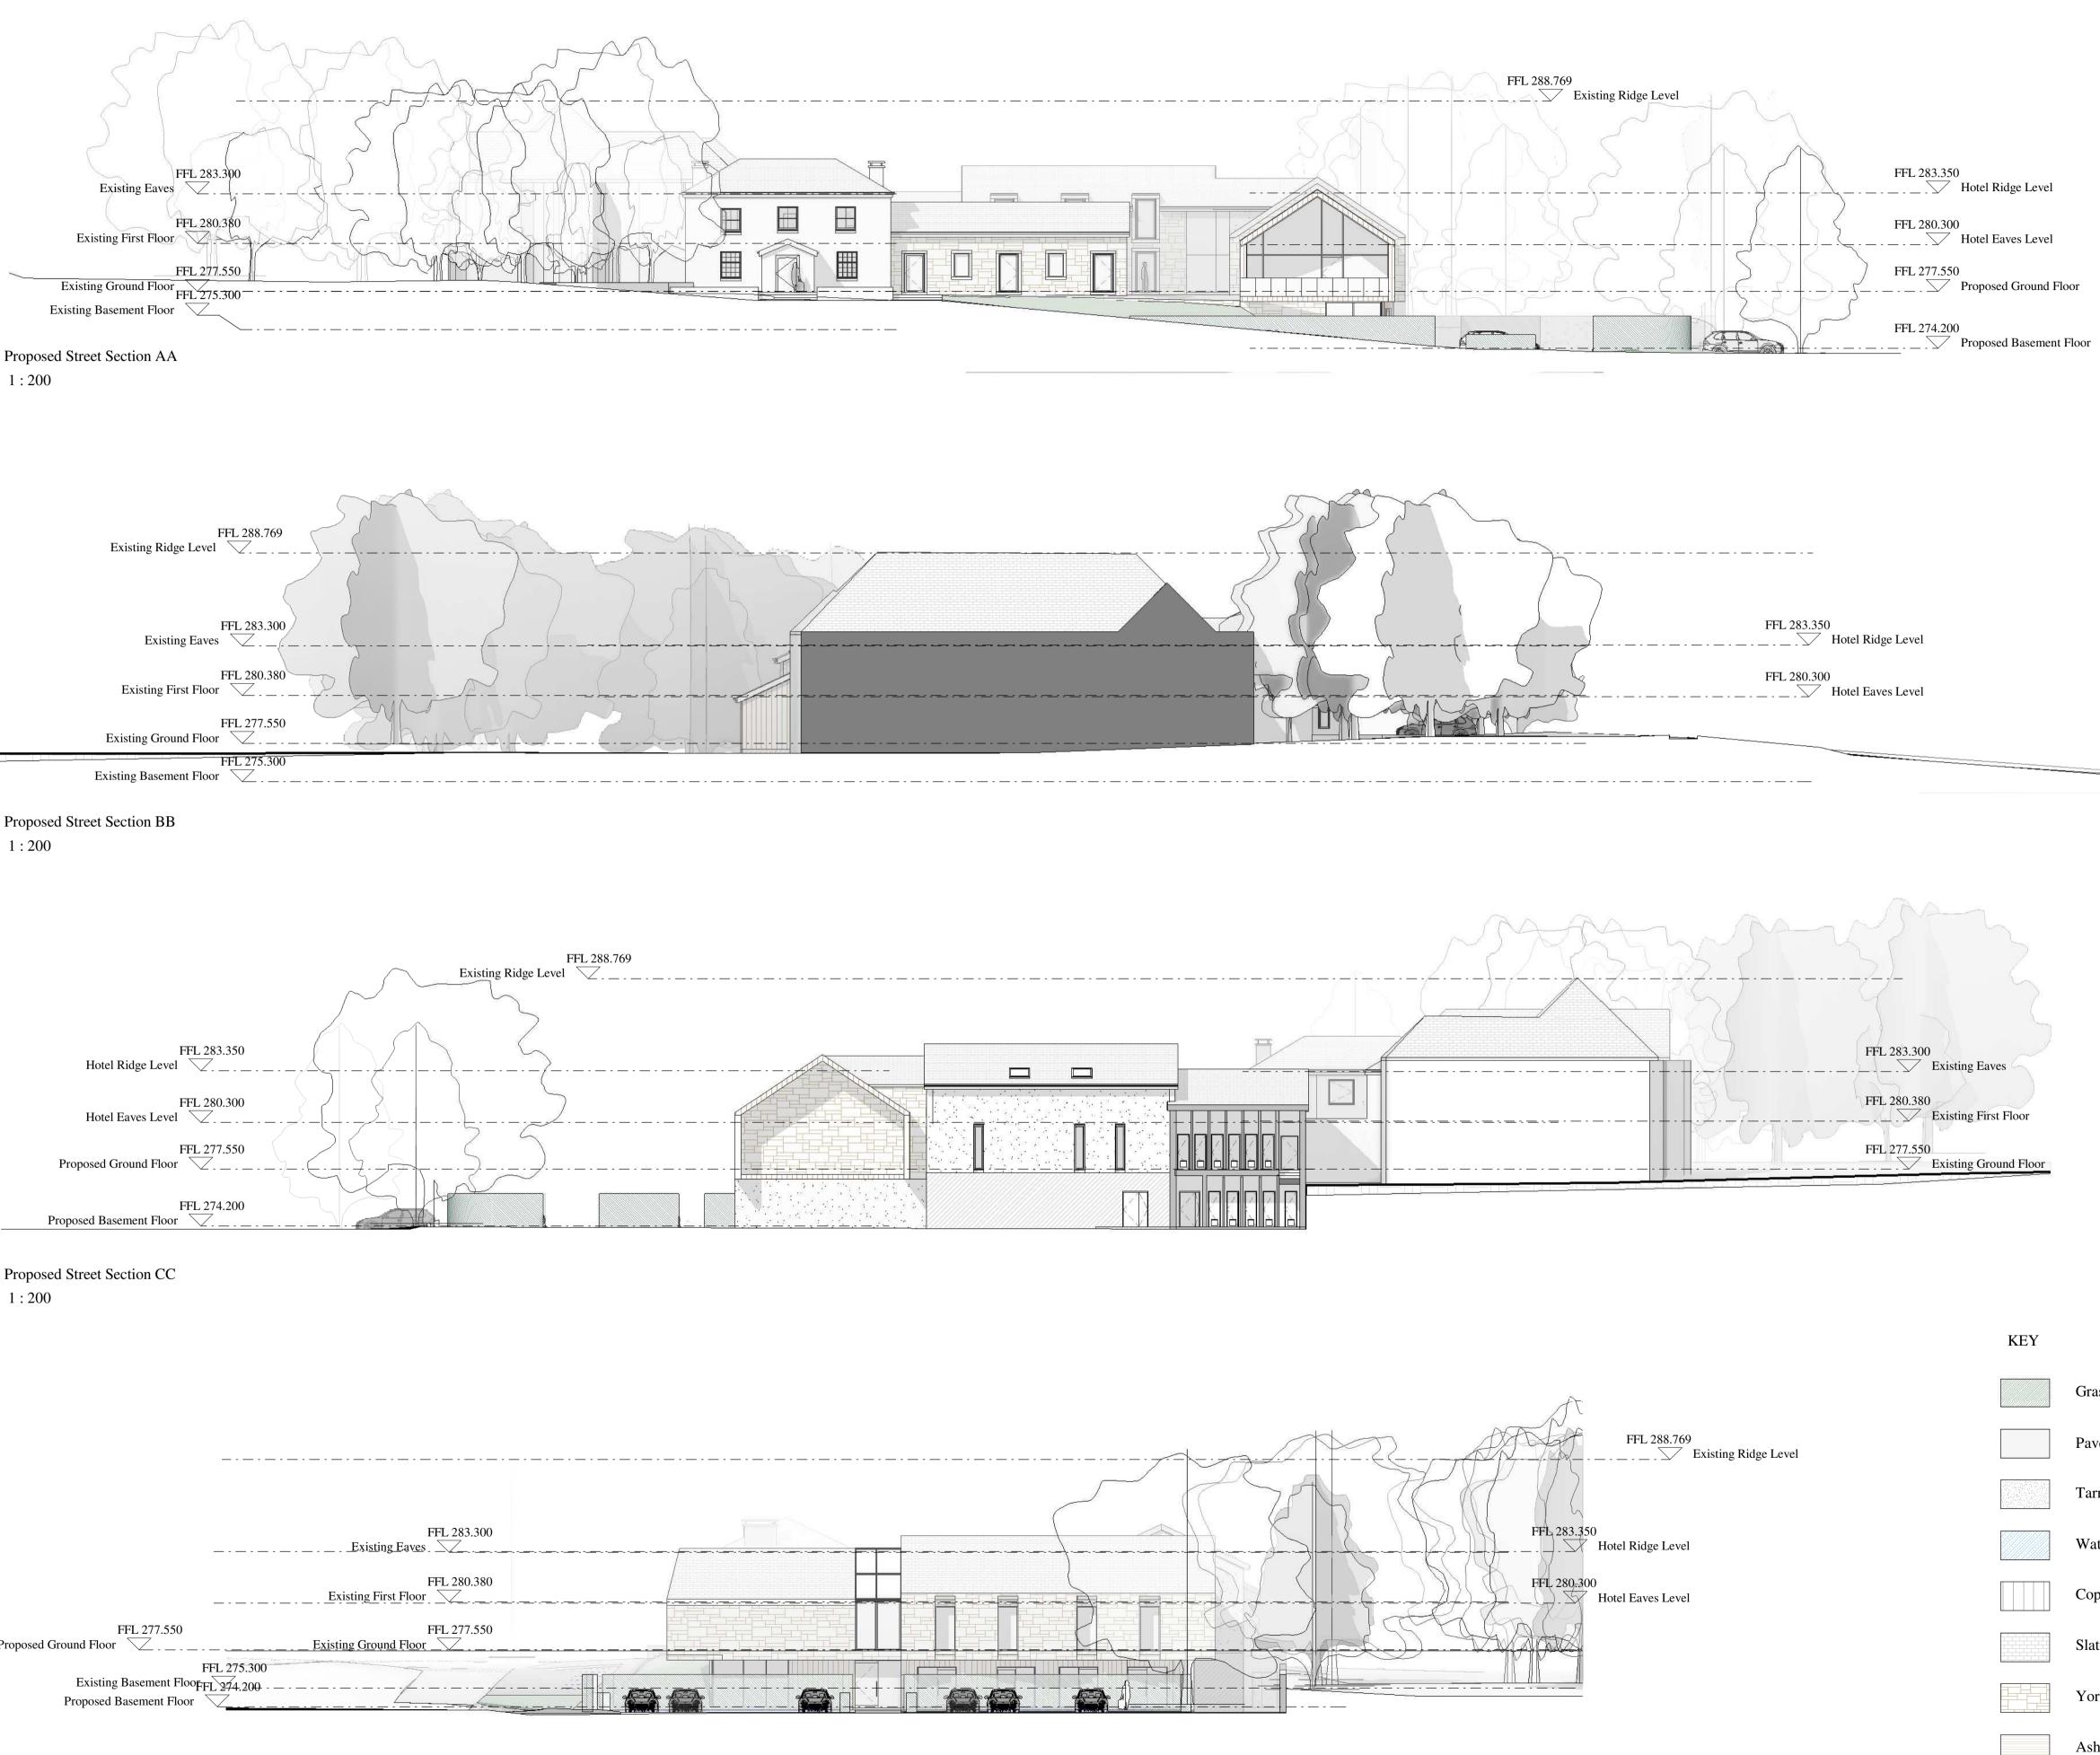

#### CLIENT Mr. Leatham Grass PROJECT Hambleton Hotel and Country Pavers Club Thirsk, Y07 2HA Tarmac Water TITLE Copper Proposed Street Sections Slate STATUS Planning Yorkshire Dry Stone DATE SCALE Ashlar Stone March 2018 As indicated REVIEWED BY DRAWN BY GB-AG-ALR DMC DRAWING NUMBER 2018 25 O 16