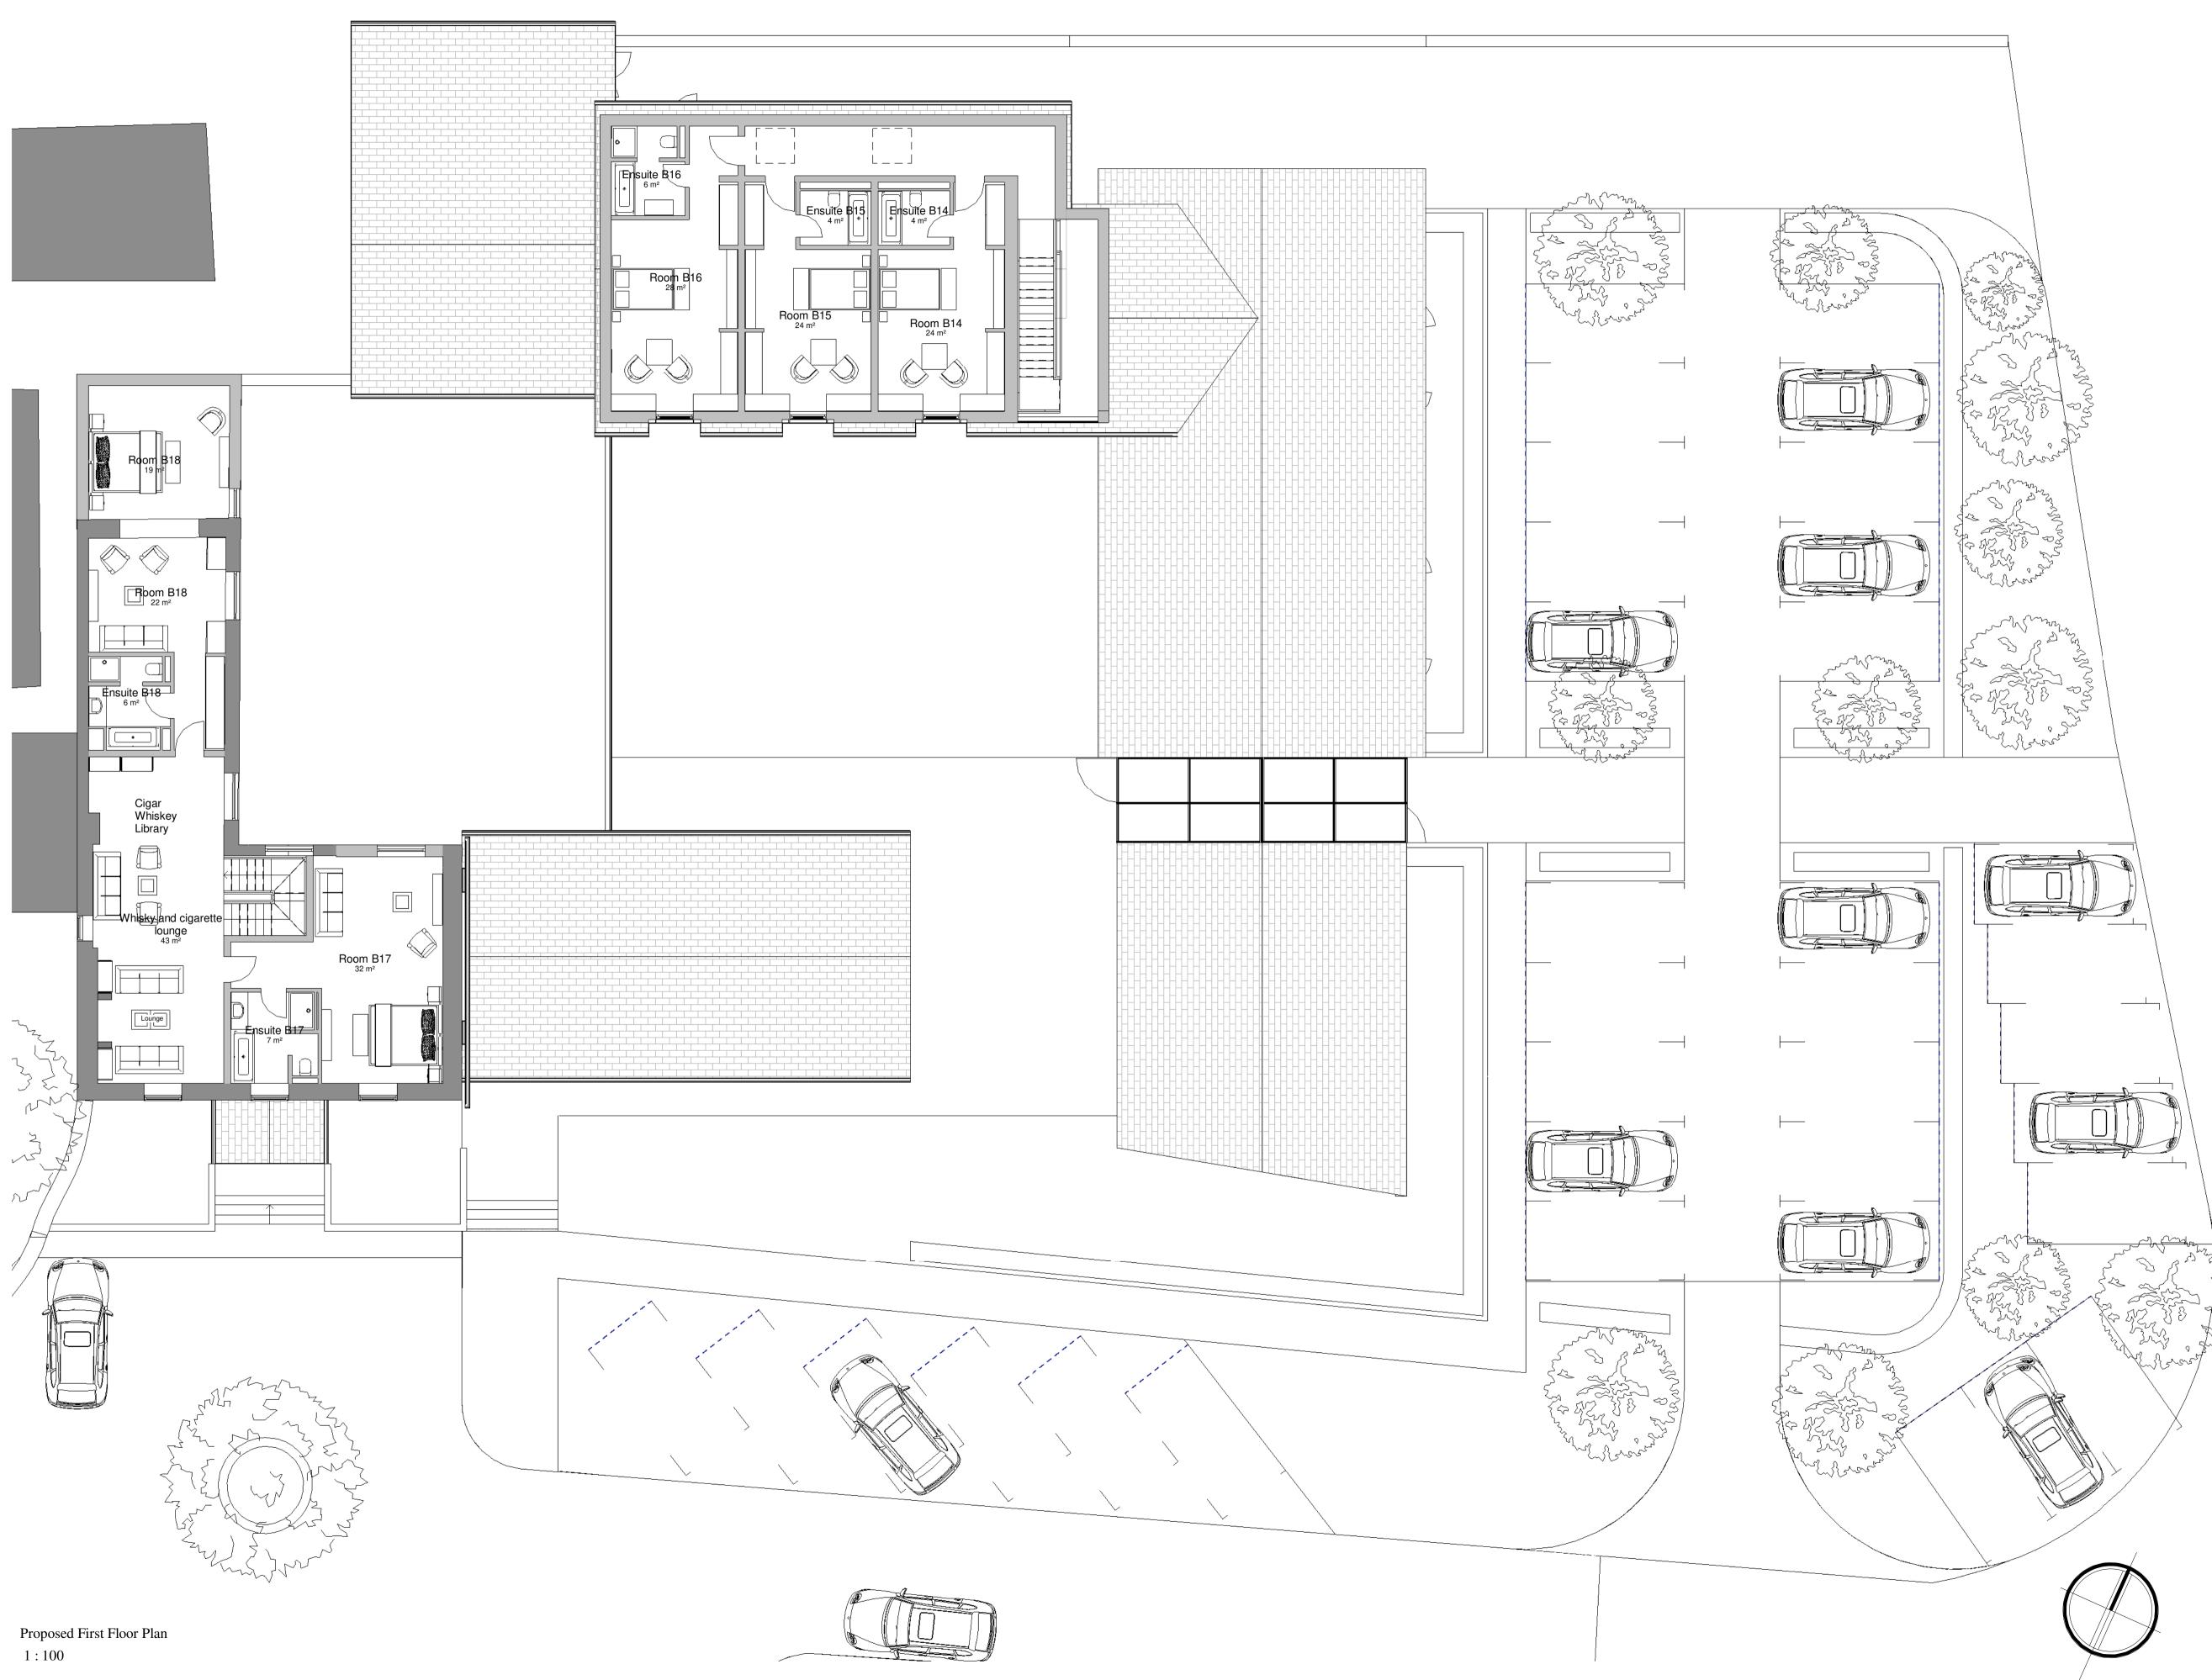

2018

PROJECT Hambleton Hotel and Country Club Thirsk, Y07 2HA TITLE Proposed First Floor STATUS Planning SCALE DATE March 2018 1:100 REVIEWED BY DRAWN BY DMC GB-AG-ALR

22 N

Proposed Basement Floor Plan 1:100