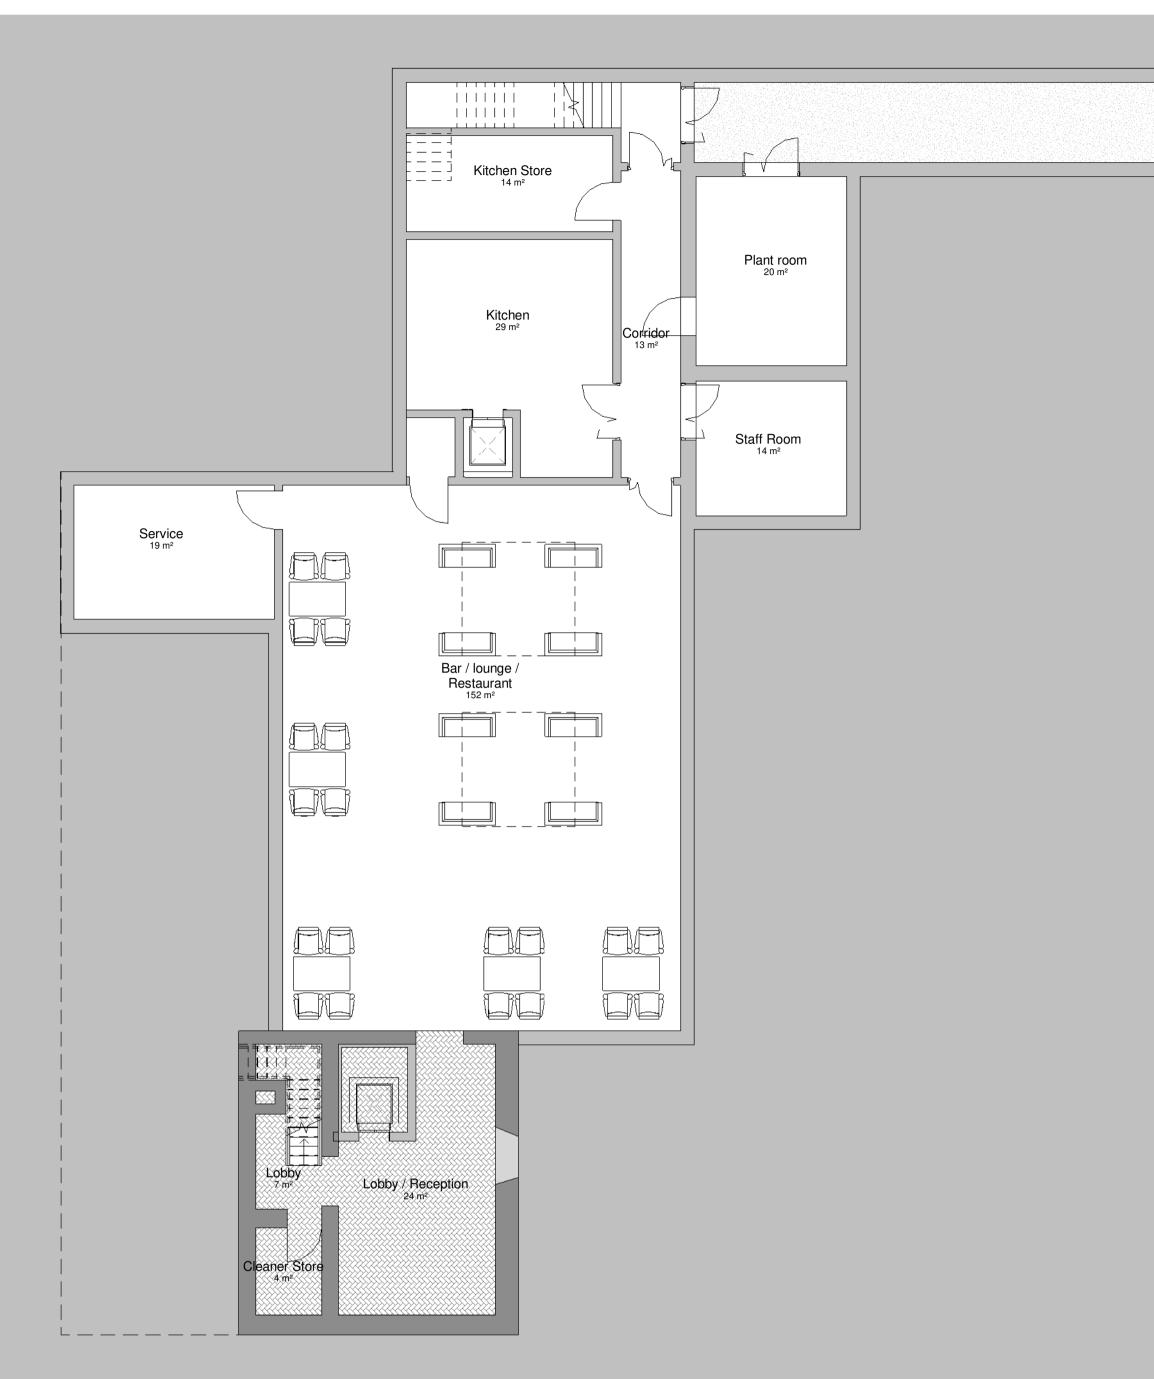

PROJECT Hambleton Hotel and Country Club Thirsk, Y07 2HA

Proposed Ground Floor STATUS Planning DATE SCALE March 2018 1:100 REVIEWED BY DRAWN BY DMC GB-AG-ALR DRAWING NUMBER 2018 21 O 16

|     | REVISION HISTORY                                                        |          |          |
|-----|-------------------------------------------------------------------------|----------|----------|
| REV | DESCRIPTION                                                             | DATE     | APPROVED |
| А   | PROPERTY BOUNDARY AMENDMENT                                             | 30/04/18 | DMC      |
| В   | GENERAL AMENDMENTS                                                      | 11/05/18 | DMC      |
| С   | GENERAL AMENDMENTS                                                      | 14/05/18 | DMC      |
| D   | GENERAL AMENDMENTS                                                      | 17/05/18 | DMC      |
| Е   | GENERAL AMENDMENTS                                                      | 07/06/18 | DMC      |
| F   | GENERAL AMENDMENTS                                                      | 18/06/18 | DMC      |
| G   | GENERAL AMENDMENTS                                                      | 14/09/18 | DMC      |
| Н   | GENERAL AMENDMENTS                                                      | 19/09/18 | DMC      |
|     | CANOPY AMENDED                                                          | 21/09/18 | DMC      |
| J   | GENERAL AMENDMENTS                                                      | 05/02/19 | DMC      |
| К   | COURTYARD STAIR ADDED - GLAZED ROOF<br>AMENDED - BASEMENT ROOMS AMENDED | 06/02/19 | DMC      |
| L   | GENERAL AMENDMENTS                                                      | 15/02/19 | DMC      |
| Μ   | GENERAL AMENDMENTS FOLLOWING PLANNER NOTES                              | 04/04/19 | DMC      |
| Ν   | GENERAL AMENDMENTS FOLLOWING CLIENT<br>REQUEST                          | 10/07/19 | DMC      |
|     |                                                                         |          |          |