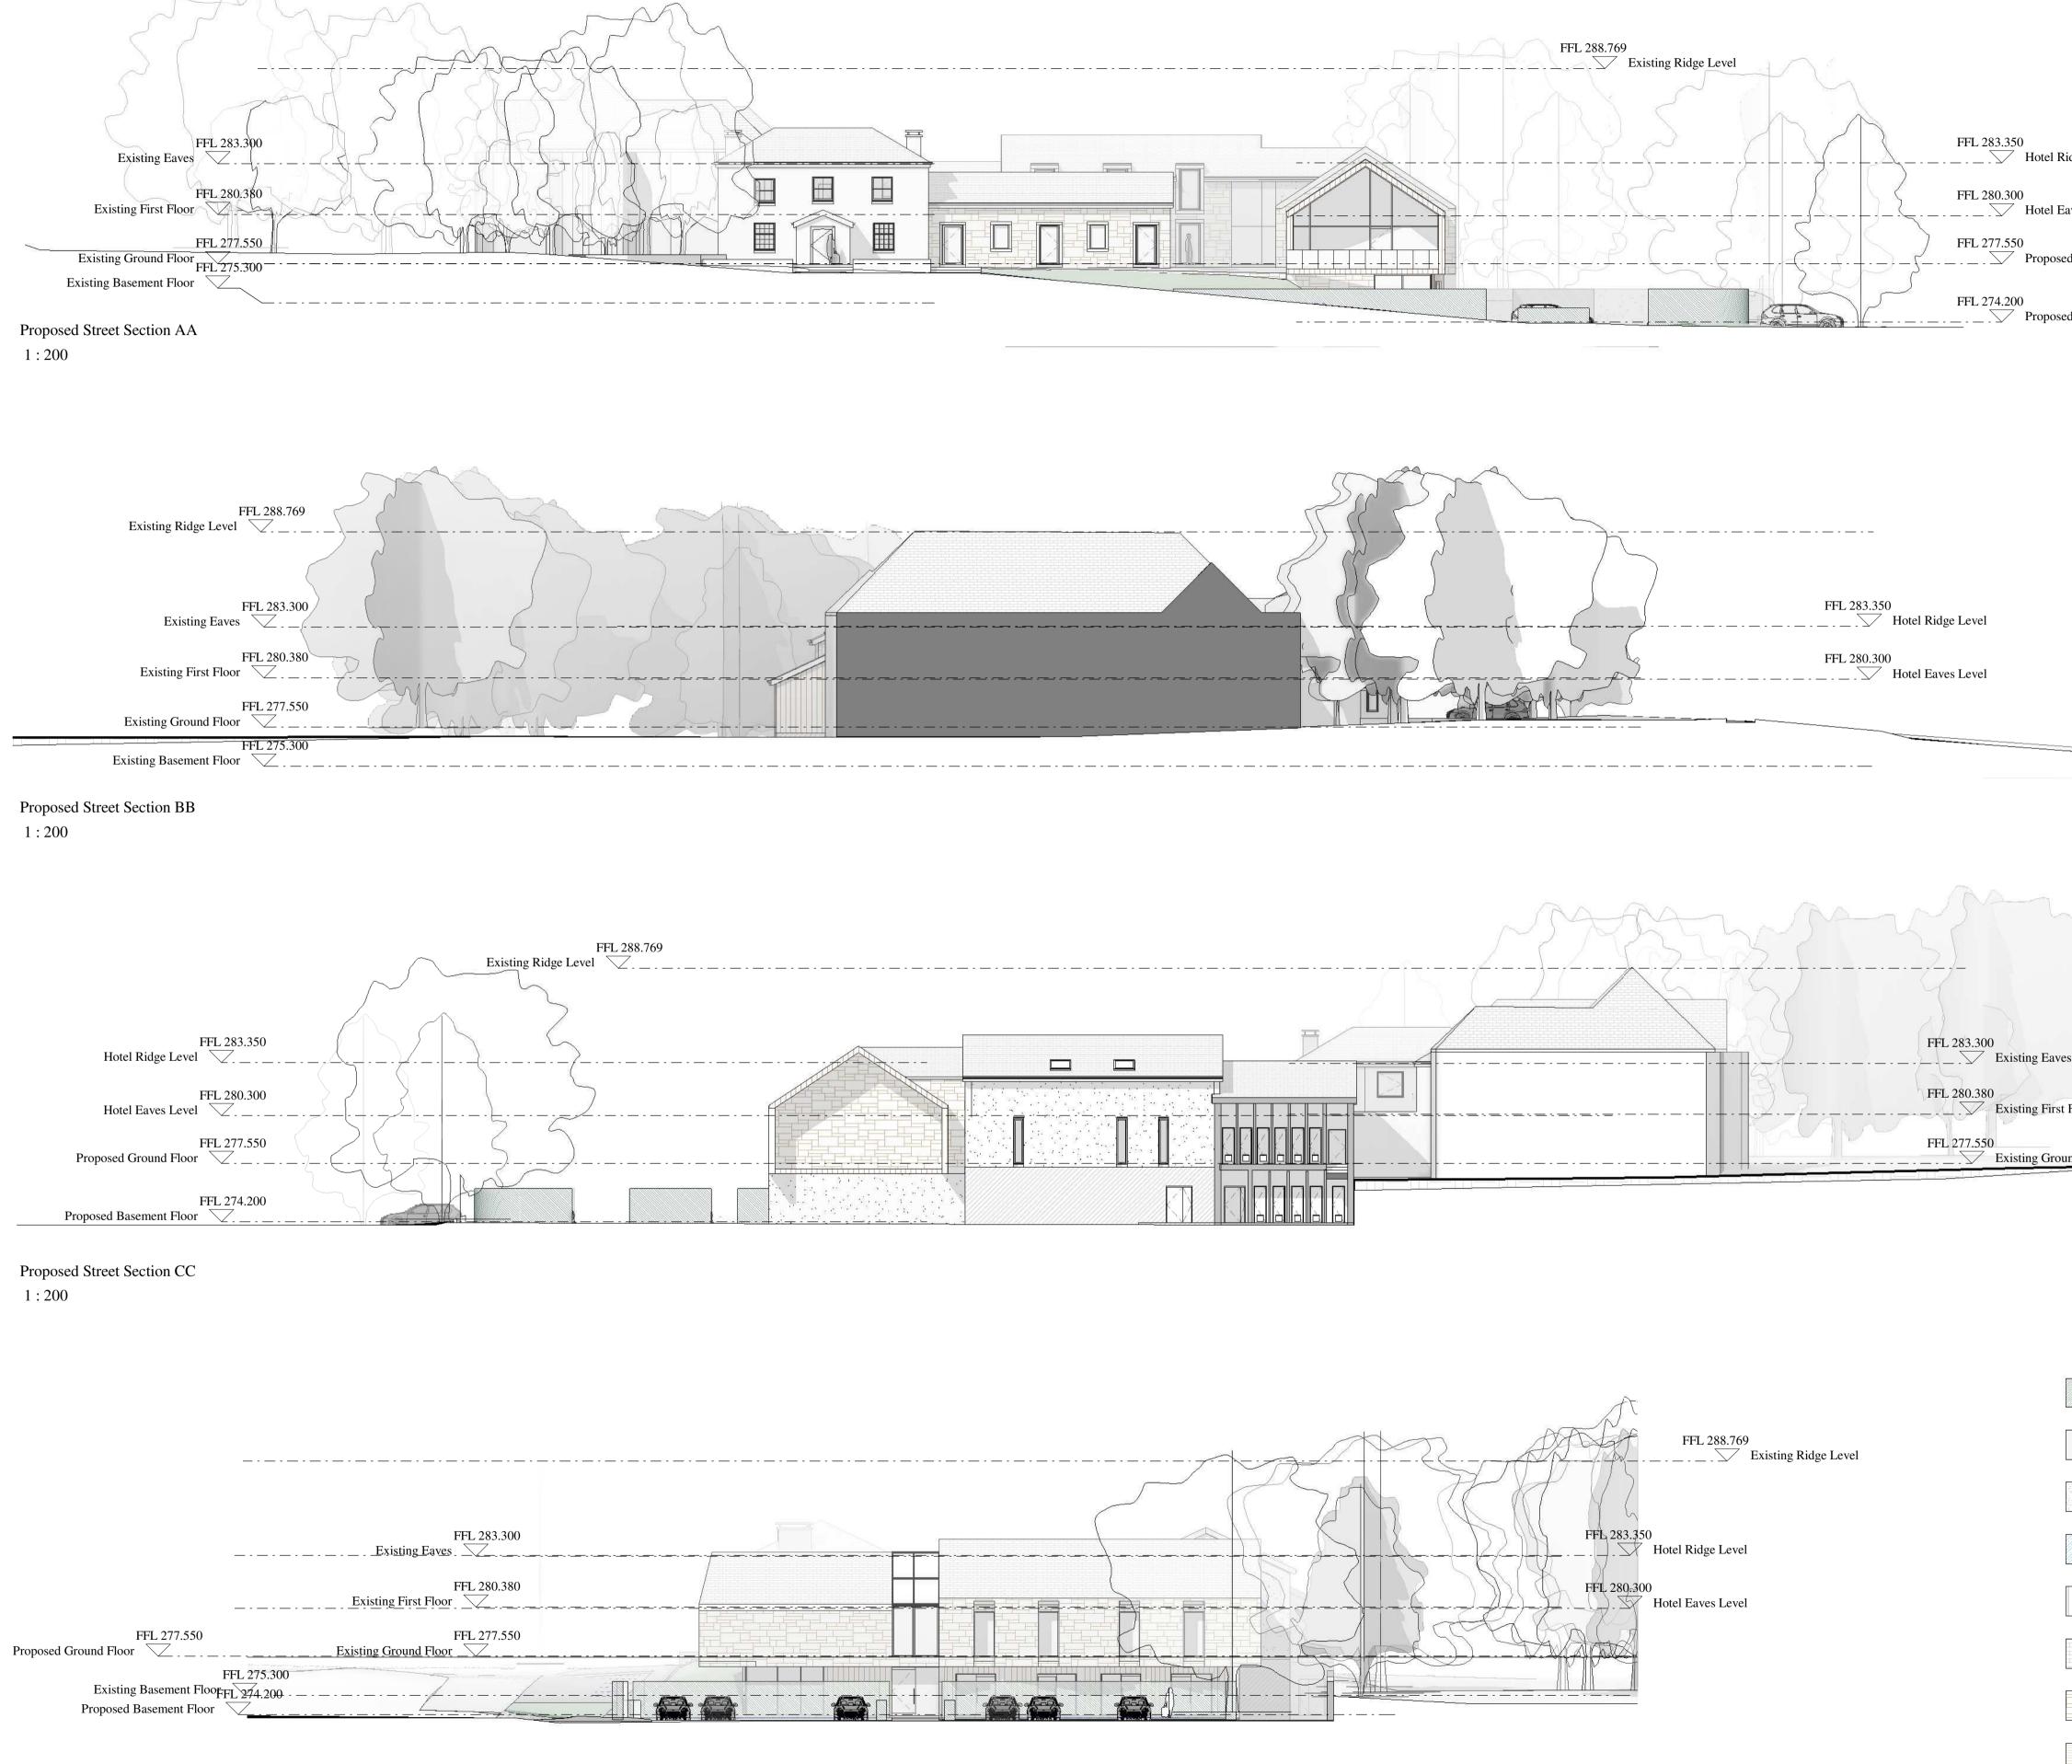

#### CLIENT Mr. Leatham Grass PROJECT Hambleton Hotel and Country Pavers Club Thirsk, Y07 2HA Tarmac Water TITLE Copper Proposed Street Sections Slate STATUS Planning Yorkshire Dry Stone DATE SCALE Ashlar Stone March 2018 As indicated REVIEWED BY DRAWN BY GB-AG-ALR DMC DRAWING NUMBER 2018 25 O 16