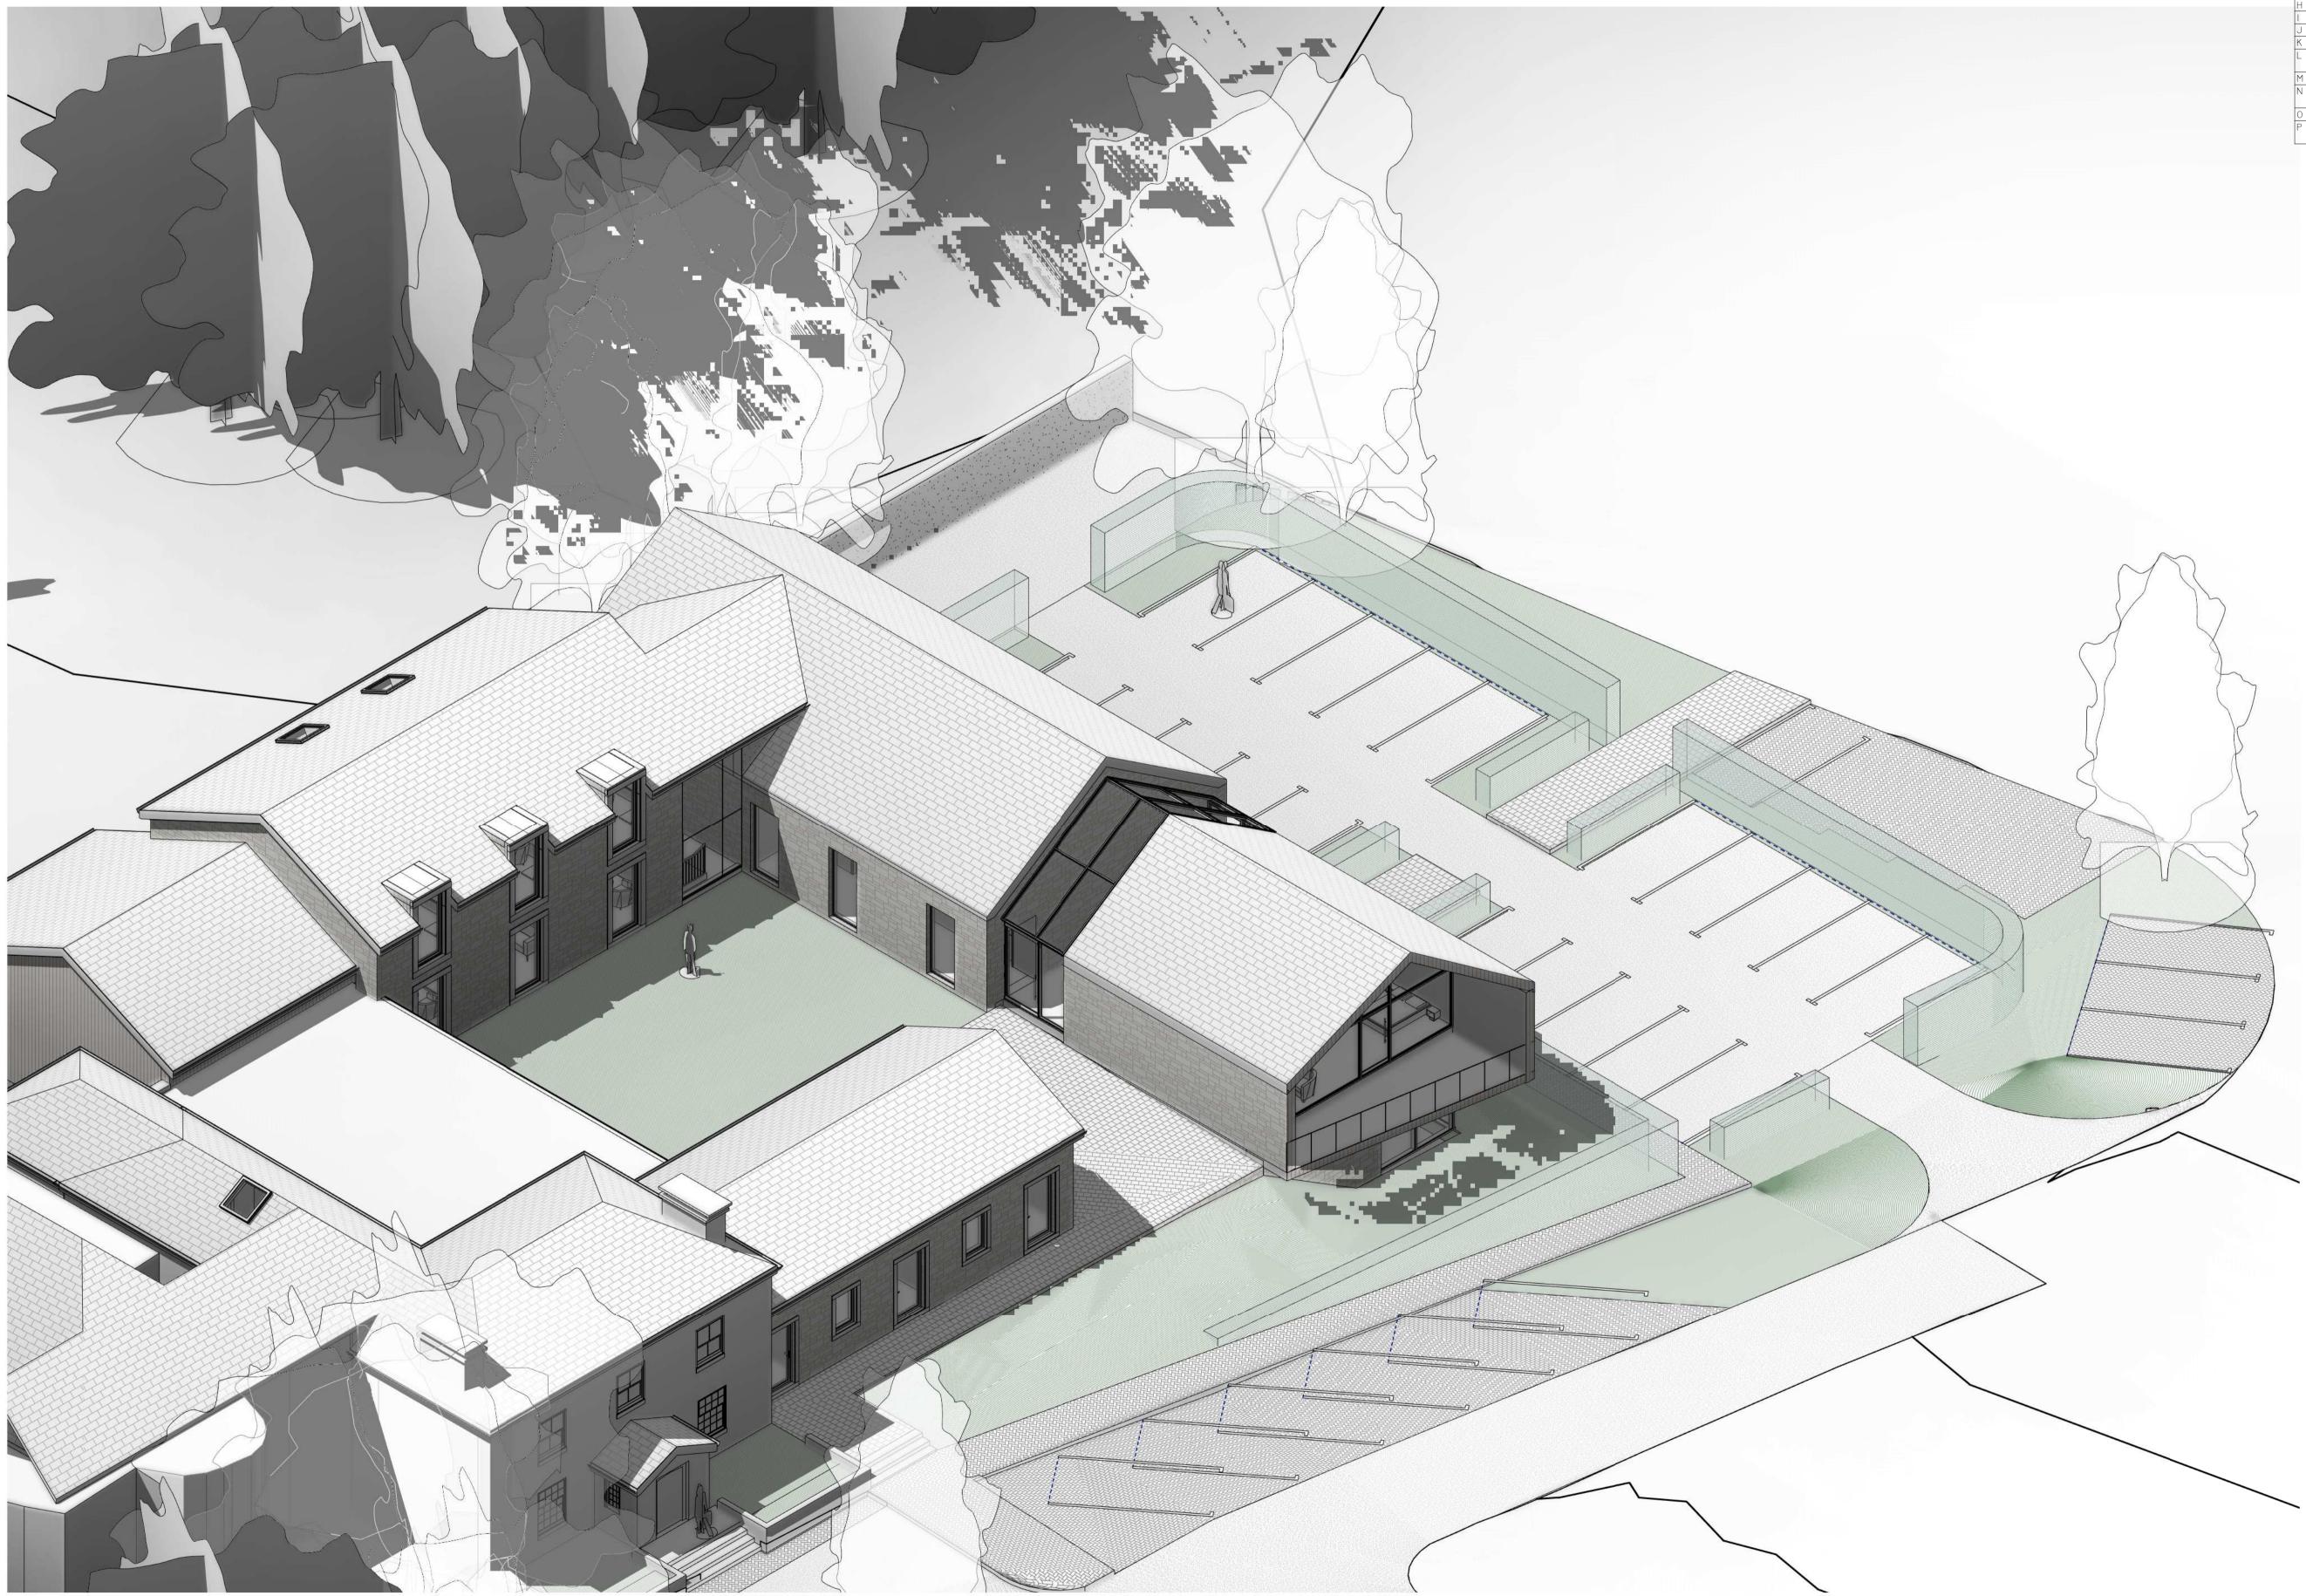

#### Proposed Section Elevations JJ 1:100

Proposed Section KK

1:100

-----

Proposed 3D View 1

| REVISION HISTORY              |                                                                         |          |     |  |
|-------------------------------|-------------------------------------------------------------------------|----------|-----|--|
| REV DESCRIPTION DATE APPROVED |                                                                         |          |     |  |
| A                             | PROPERTY BOUNDARY AMENDMENT                                             | 30/04/18 | DMC |  |
| В                             | GENERAL AMENDMENTS                                                      | 11/05/18 | DMC |  |
| С                             | GENERAL AMENDMENTS                                                      | 14/05/18 | DMC |  |
| D                             | AMENDED SHEET NUMBER                                                    | 17/05/18 | DMC |  |
| E                             | GENERAL AMENDMENTS                                                      | 17/05/18 | DMC |  |
| F                             | GENERAL AMENDMENTS                                                      | 07/06/18 | DMC |  |
| G                             | GENERAL AMENDMENTS                                                      | 18/06/18 | DMC |  |
| Н                             | GENERAL AMENDMENTS                                                      | 14/09/18 | DMC |  |
| 1                             | GENERAL AMENDMENTS                                                      | 19/09/18 | DMC |  |
| J                             | GENERAL AMENDEMENTS                                                     | 21/09/18 | DMC |  |
| К                             | GENERAL AMENDMENTS                                                      | 05/02/19 | DMC |  |
| L                             | COURTYARD STAIR ADDED - GLAZED ROOF<br>AMENDED - BASEMENT ROOMS AMENDED | 06/02/19 | DMC |  |
| Μ                             | GENERAL AMENDMENTS                                                      | 15/02/19 | DMC |  |
| Ν                             | GENERAL AMENDMENTS FOLLOWING PLANNER NOTES                              | 04/04/19 | DMC |  |
| 0                             | GLAZED CW GABLE AMENDED                                                 | 21/05/19 | DMC |  |
| Ρ                             | GENERAL AMENDMENTS FOLLOWING CLIENT REQUEST                             | 10/07/19 | DMC |  |

# NYMNPA

## 11/07/2019

## AMENDED

Architecture and Project Management

Bridge House 1 - 2 Station Bridge, Harrogate North Yorkshire, HG1 1SS

CLIENT

Mr. Leatham

PROJECT Hambleton Hotel and Country Club Thirsk, Y07 2HA

TITLE Proposed 3D view 1 STATUS Planning DATE SCALE March 2018 REVIEWED BY DRAWN BY DMC GB-AG-ALR DRAWING NUMBER 30 P 2018 16