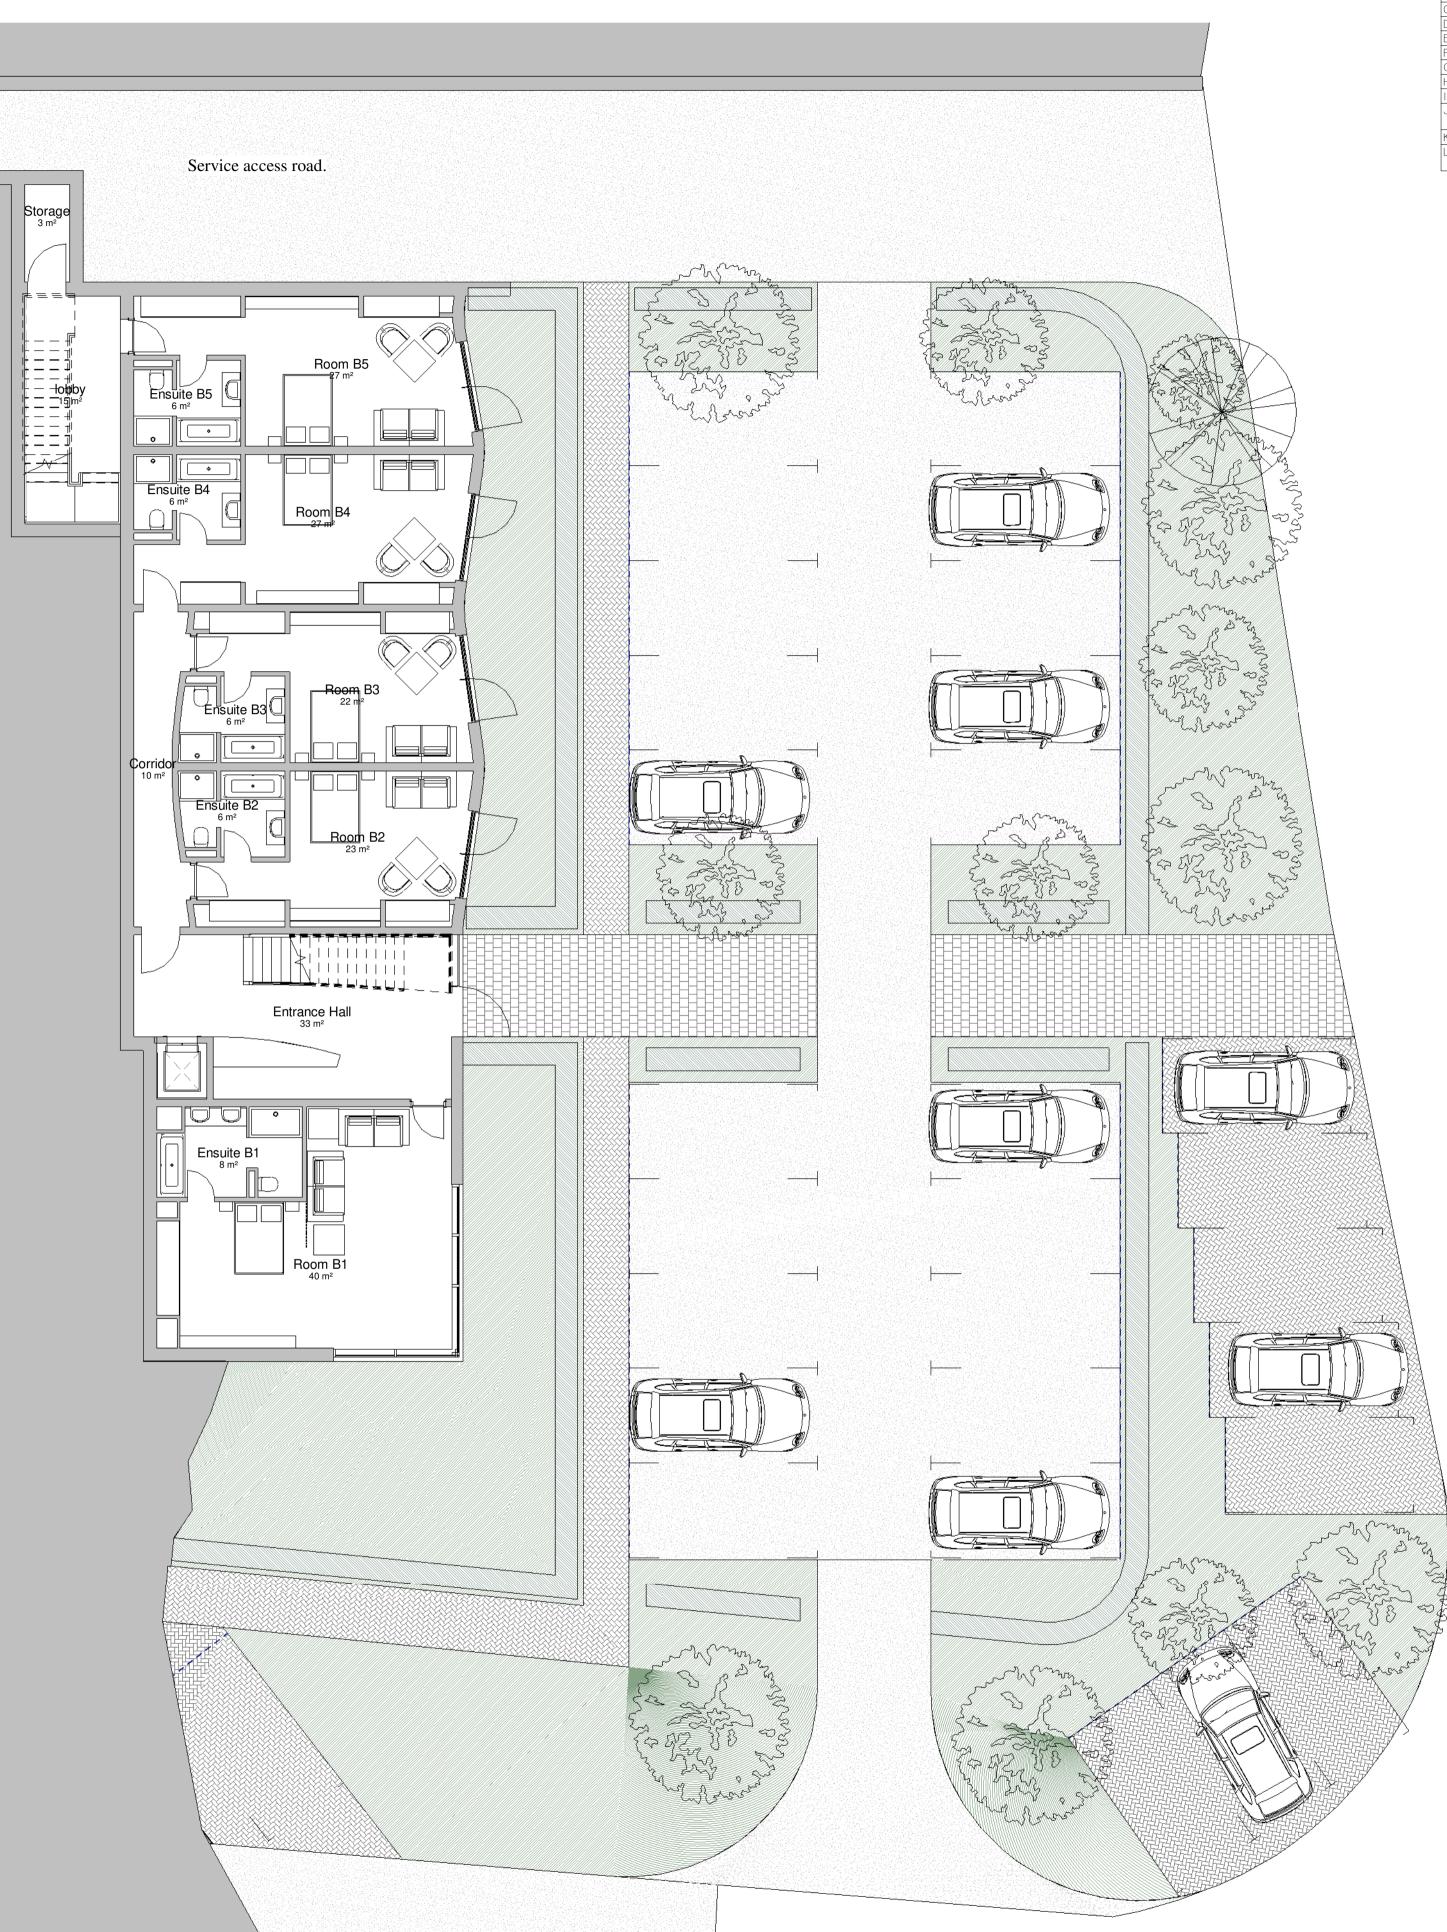

2018

PROJECT Hambleton Hotel and Country Club Thirsk, Y07 2HA TITLE Proposed First Floor STATUS Planning SCALE DATE March 2018 1:100 REVIEWED BY DRAWN BY DMC GB-AG-ALR

22 N

Proposed Basement Floor Plan 1:100