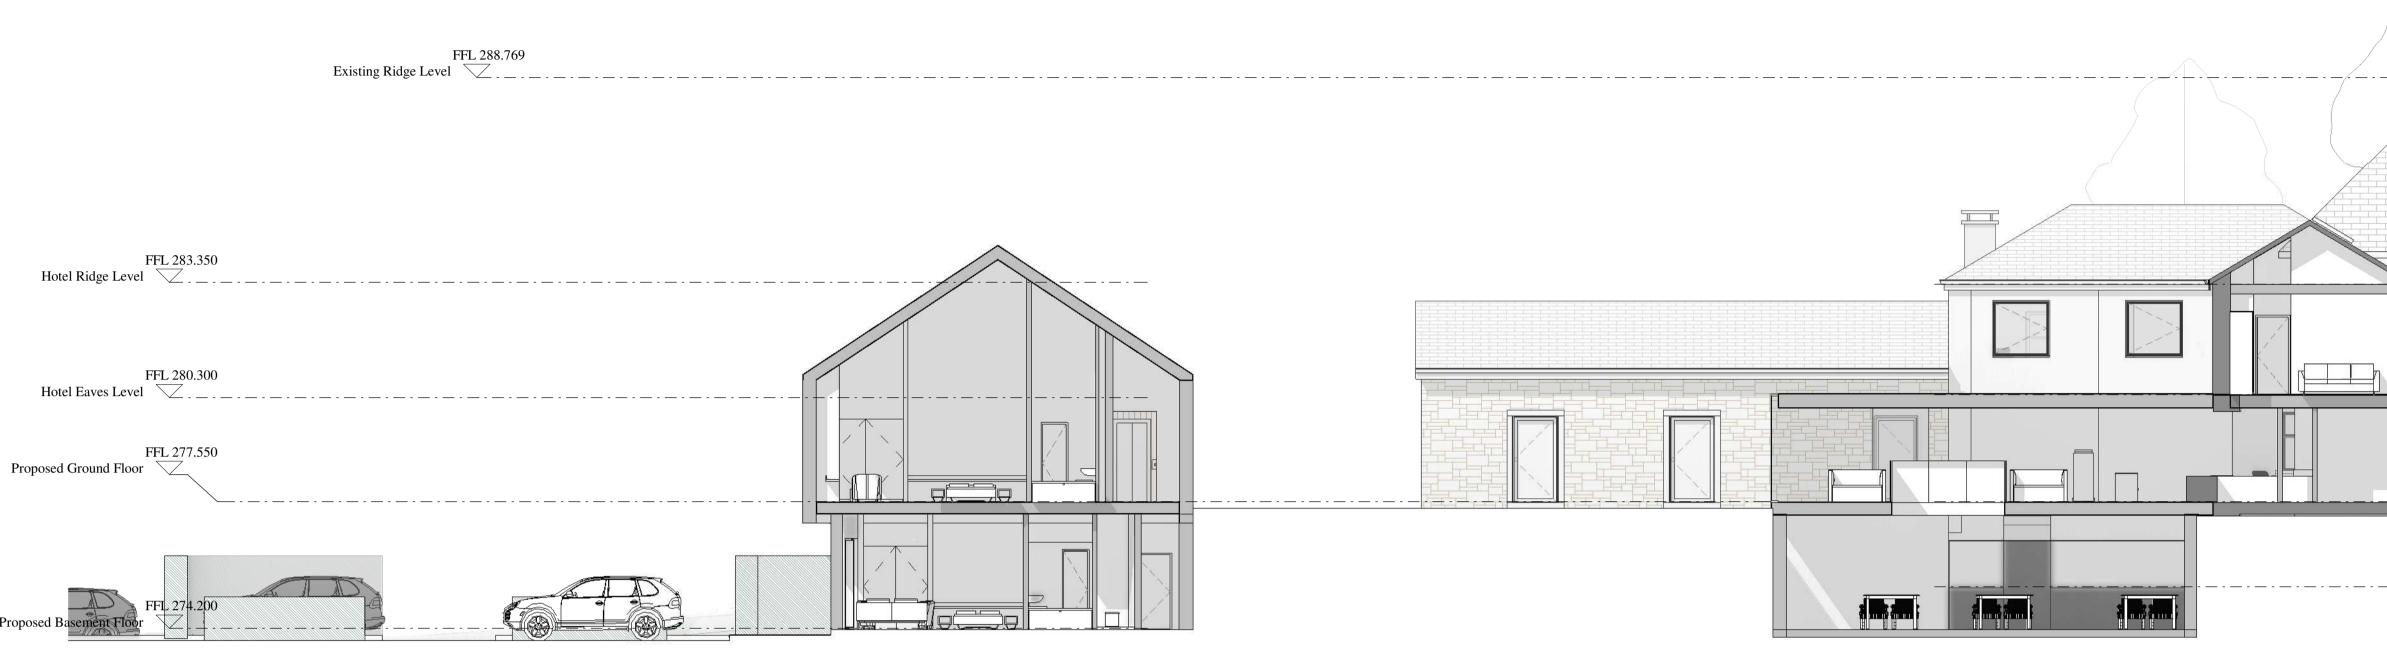

#### CLIENT Mr. Leatham Grass PROJECT Hambleton Hotel and Country Pavers Club Thirsk, Y07 2HA Tarmac Water TITLE Copper Proposed Street Sections Slate STATUS Planning Yorkshire Dry Stone DATE SCALE Ashlar Stone March 2018 As indicated REVIEWED BY DRAWN BY GB-AG-ALR DMC DRAWING NUMBER 2018 25 O 16

#### Proposed Section Elevations JJ 1:100

Proposed Section KK

1:100

-----

Proposed 3D View 1

| REVISION HISTORY              |                                                                         |          |     |  |
|-------------------------------|-------------------------------------------------------------------------|----------|-----|--|
| REV DESCRIPTION DATE APPROVED |                                                                         |          |     |  |
| A                             | PROPERTY BOUNDARY AMENDMENT                                             | 30/04/18 | DMC |  |
| В                             | GENERAL AMENDMENTS                                                      | 11/05/18 | DMC |  |
| С                             | GENERAL AMENDMENTS                                                      | 14/05/18 | DMC |  |
| D                             | AMENDED SHEET NUMBER                                                    | 17/05/18 | DMC |  |
| E                             | GENERAL AMENDMENTS                                                      | 17/05/18 | DMC |  |
| F                             | GENERAL AMENDMENTS                                                      | 07/06/18 | DMC |  |
| G                             | GENERAL AMENDMENTS                                                      | 18/06/18 | DMC |  |
| Н                             | GENERAL AMENDMENTS                                                      | 14/09/18 | DMC |  |
| 1                             | GENERAL AMENDMENTS                                                      | 19/09/18 | DMC |  |
| J                             | GENERAL AMENDEMENTS                                                     | 21/09/18 | DMC |  |
| К                             | GENERAL AMENDMENTS                                                      | 05/02/19 | DMC |  |
| L                             | COURTYARD STAIR ADDED - GLAZED ROOF<br>AMENDED - BASEMENT ROOMS AMENDED | 06/02/19 | DMC |  |
| Μ                             | GENERAL AMENDMENTS                                                      | 15/02/19 | DMC |  |
| Ν                             | GENERAL AMENDMENTS FOLLOWING PLANNER NOTES                              | 04/04/19 | DMC |  |
| 0                             | GLAZED CW GABLE AMENDED                                                 | 21/05/19 | DMC |  |
| Ρ                             | GENERAL AMENDMENTS FOLLOWING CLIENT REQUEST                             | 10/07/19 | DMC |  |