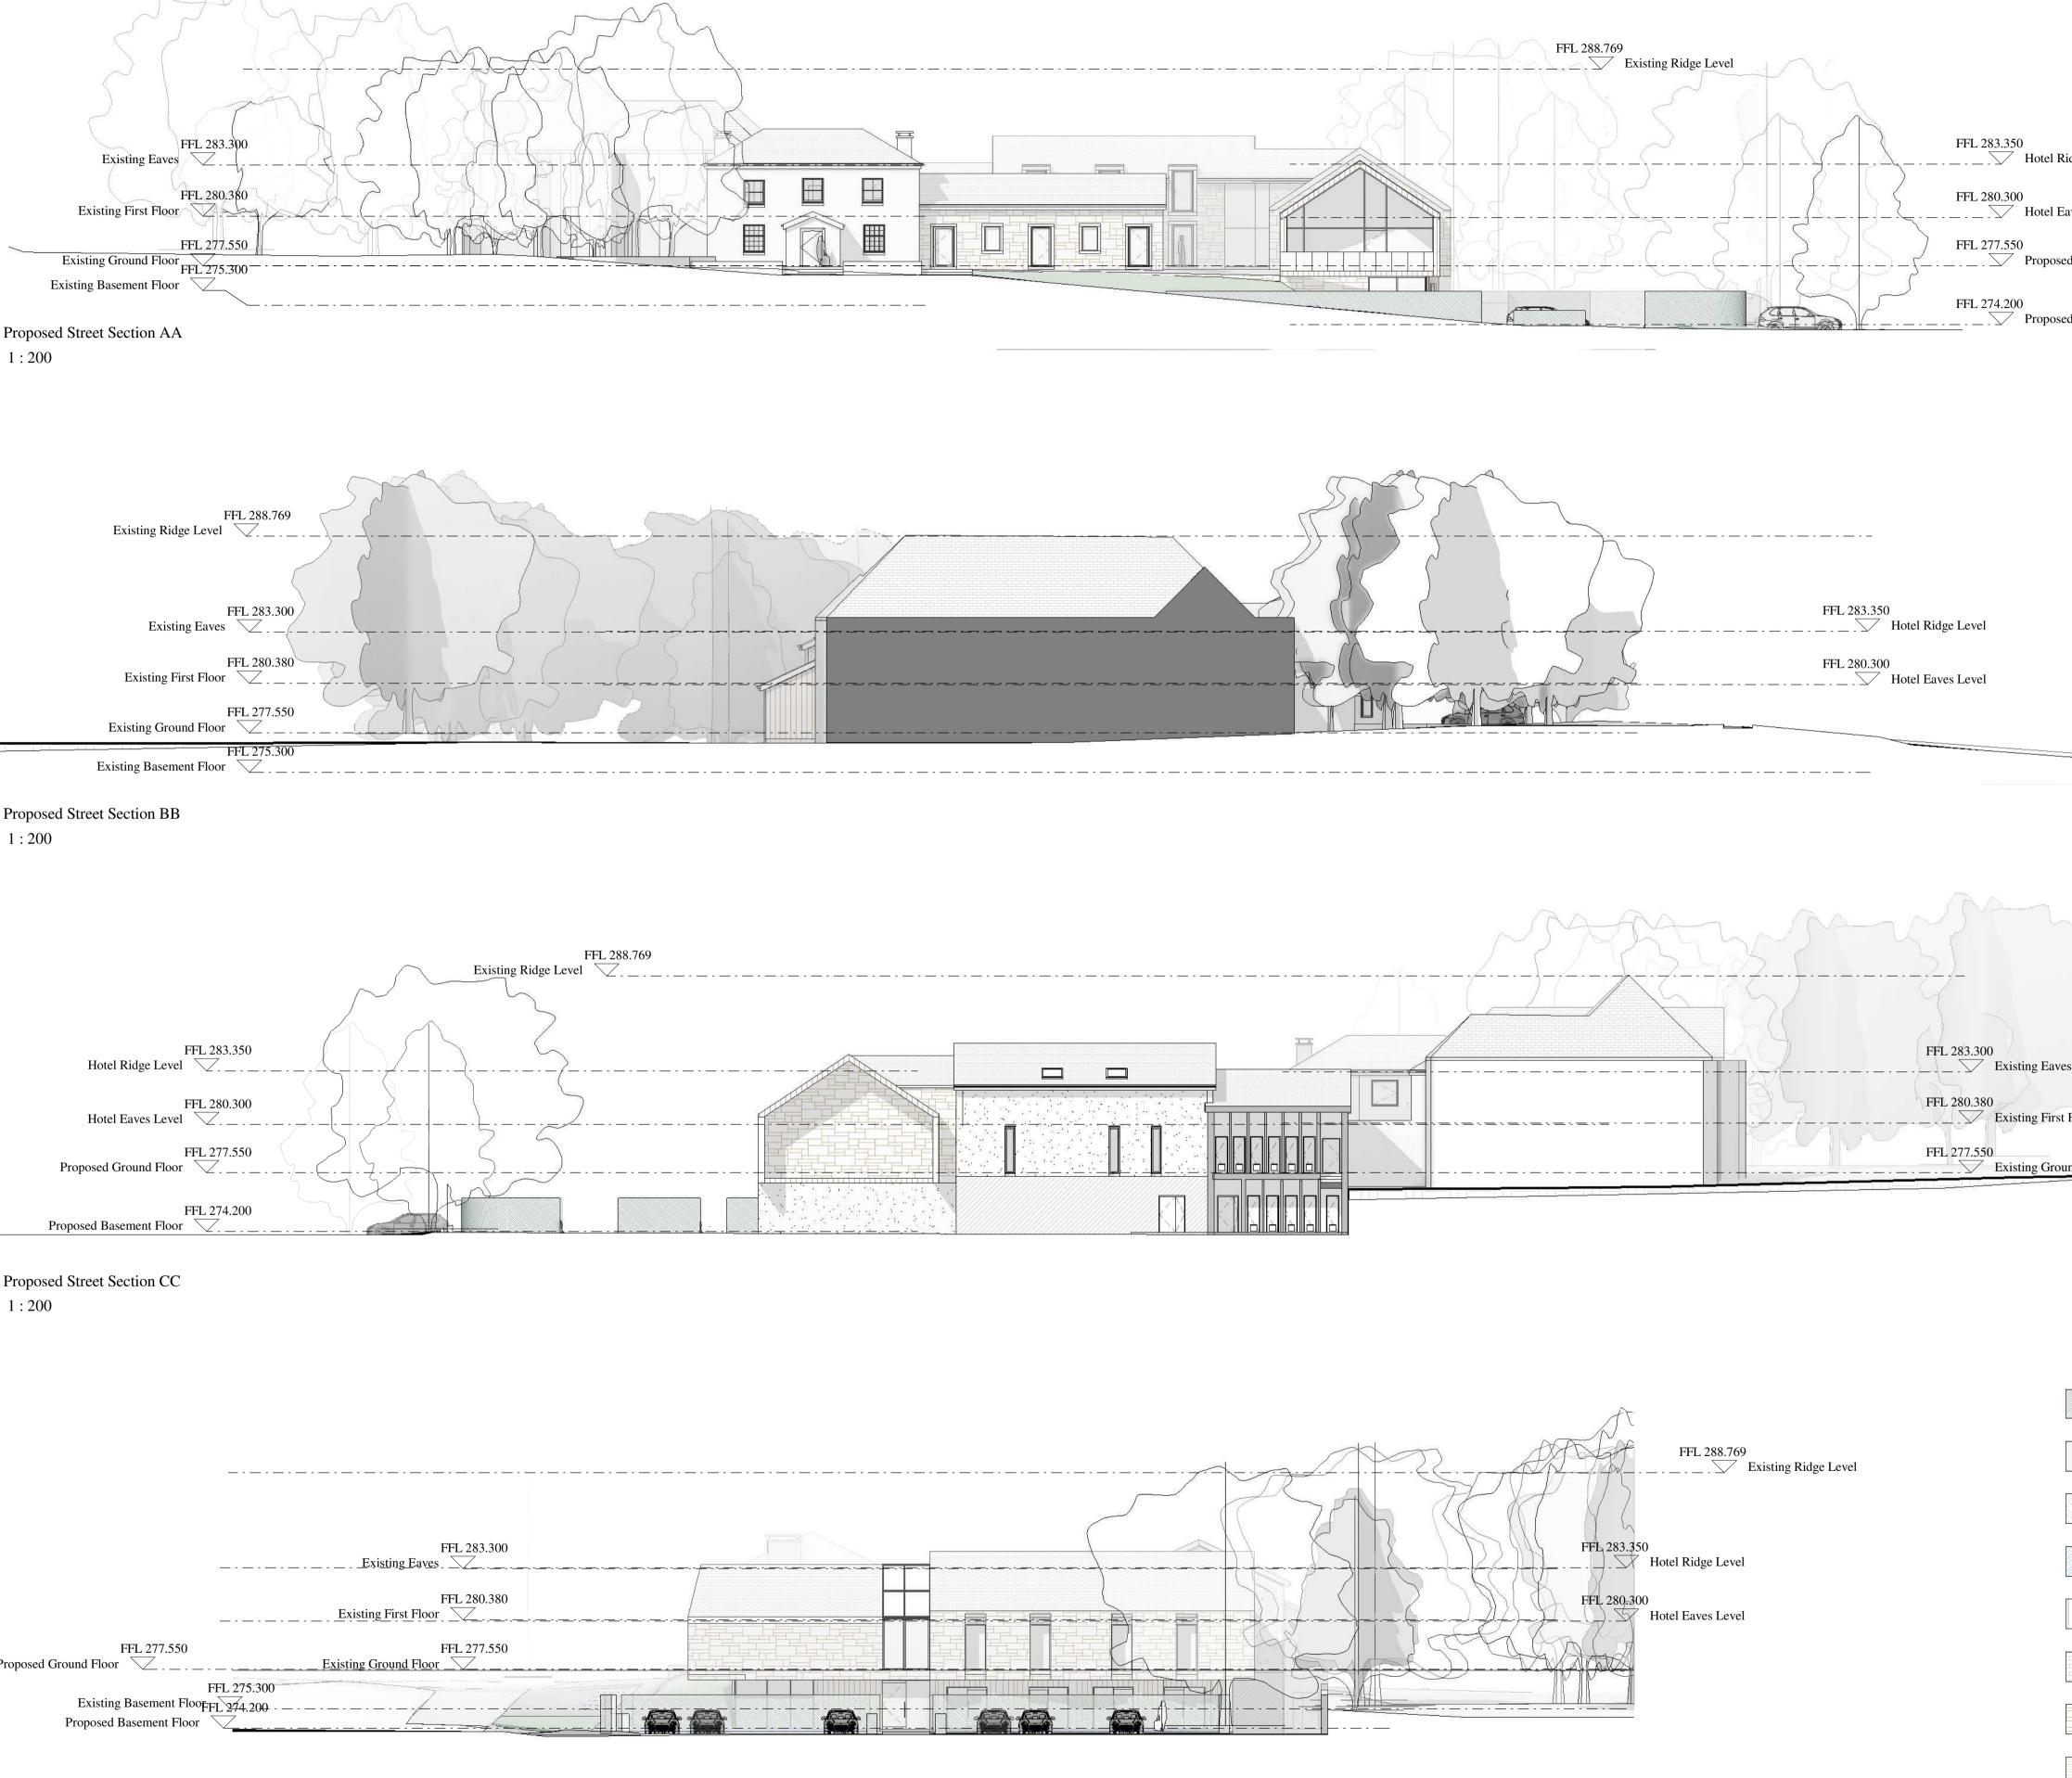

#### CLIENT Mr. Leatham Grass PROJECT Hambleton Hotel and Country Pavers Club Thirsk, Y07 2HA Tarmac Water TITLE Copper Proposed Street Sections Slate STATUS Planning Yorkshire Dry Stone DATE SCALE Ashlar Stone March 2018 As indicated REVIEWED BY DRAWN BY GB-AG-ALR DMC DRAWING NUMBER 2018 25 O 16