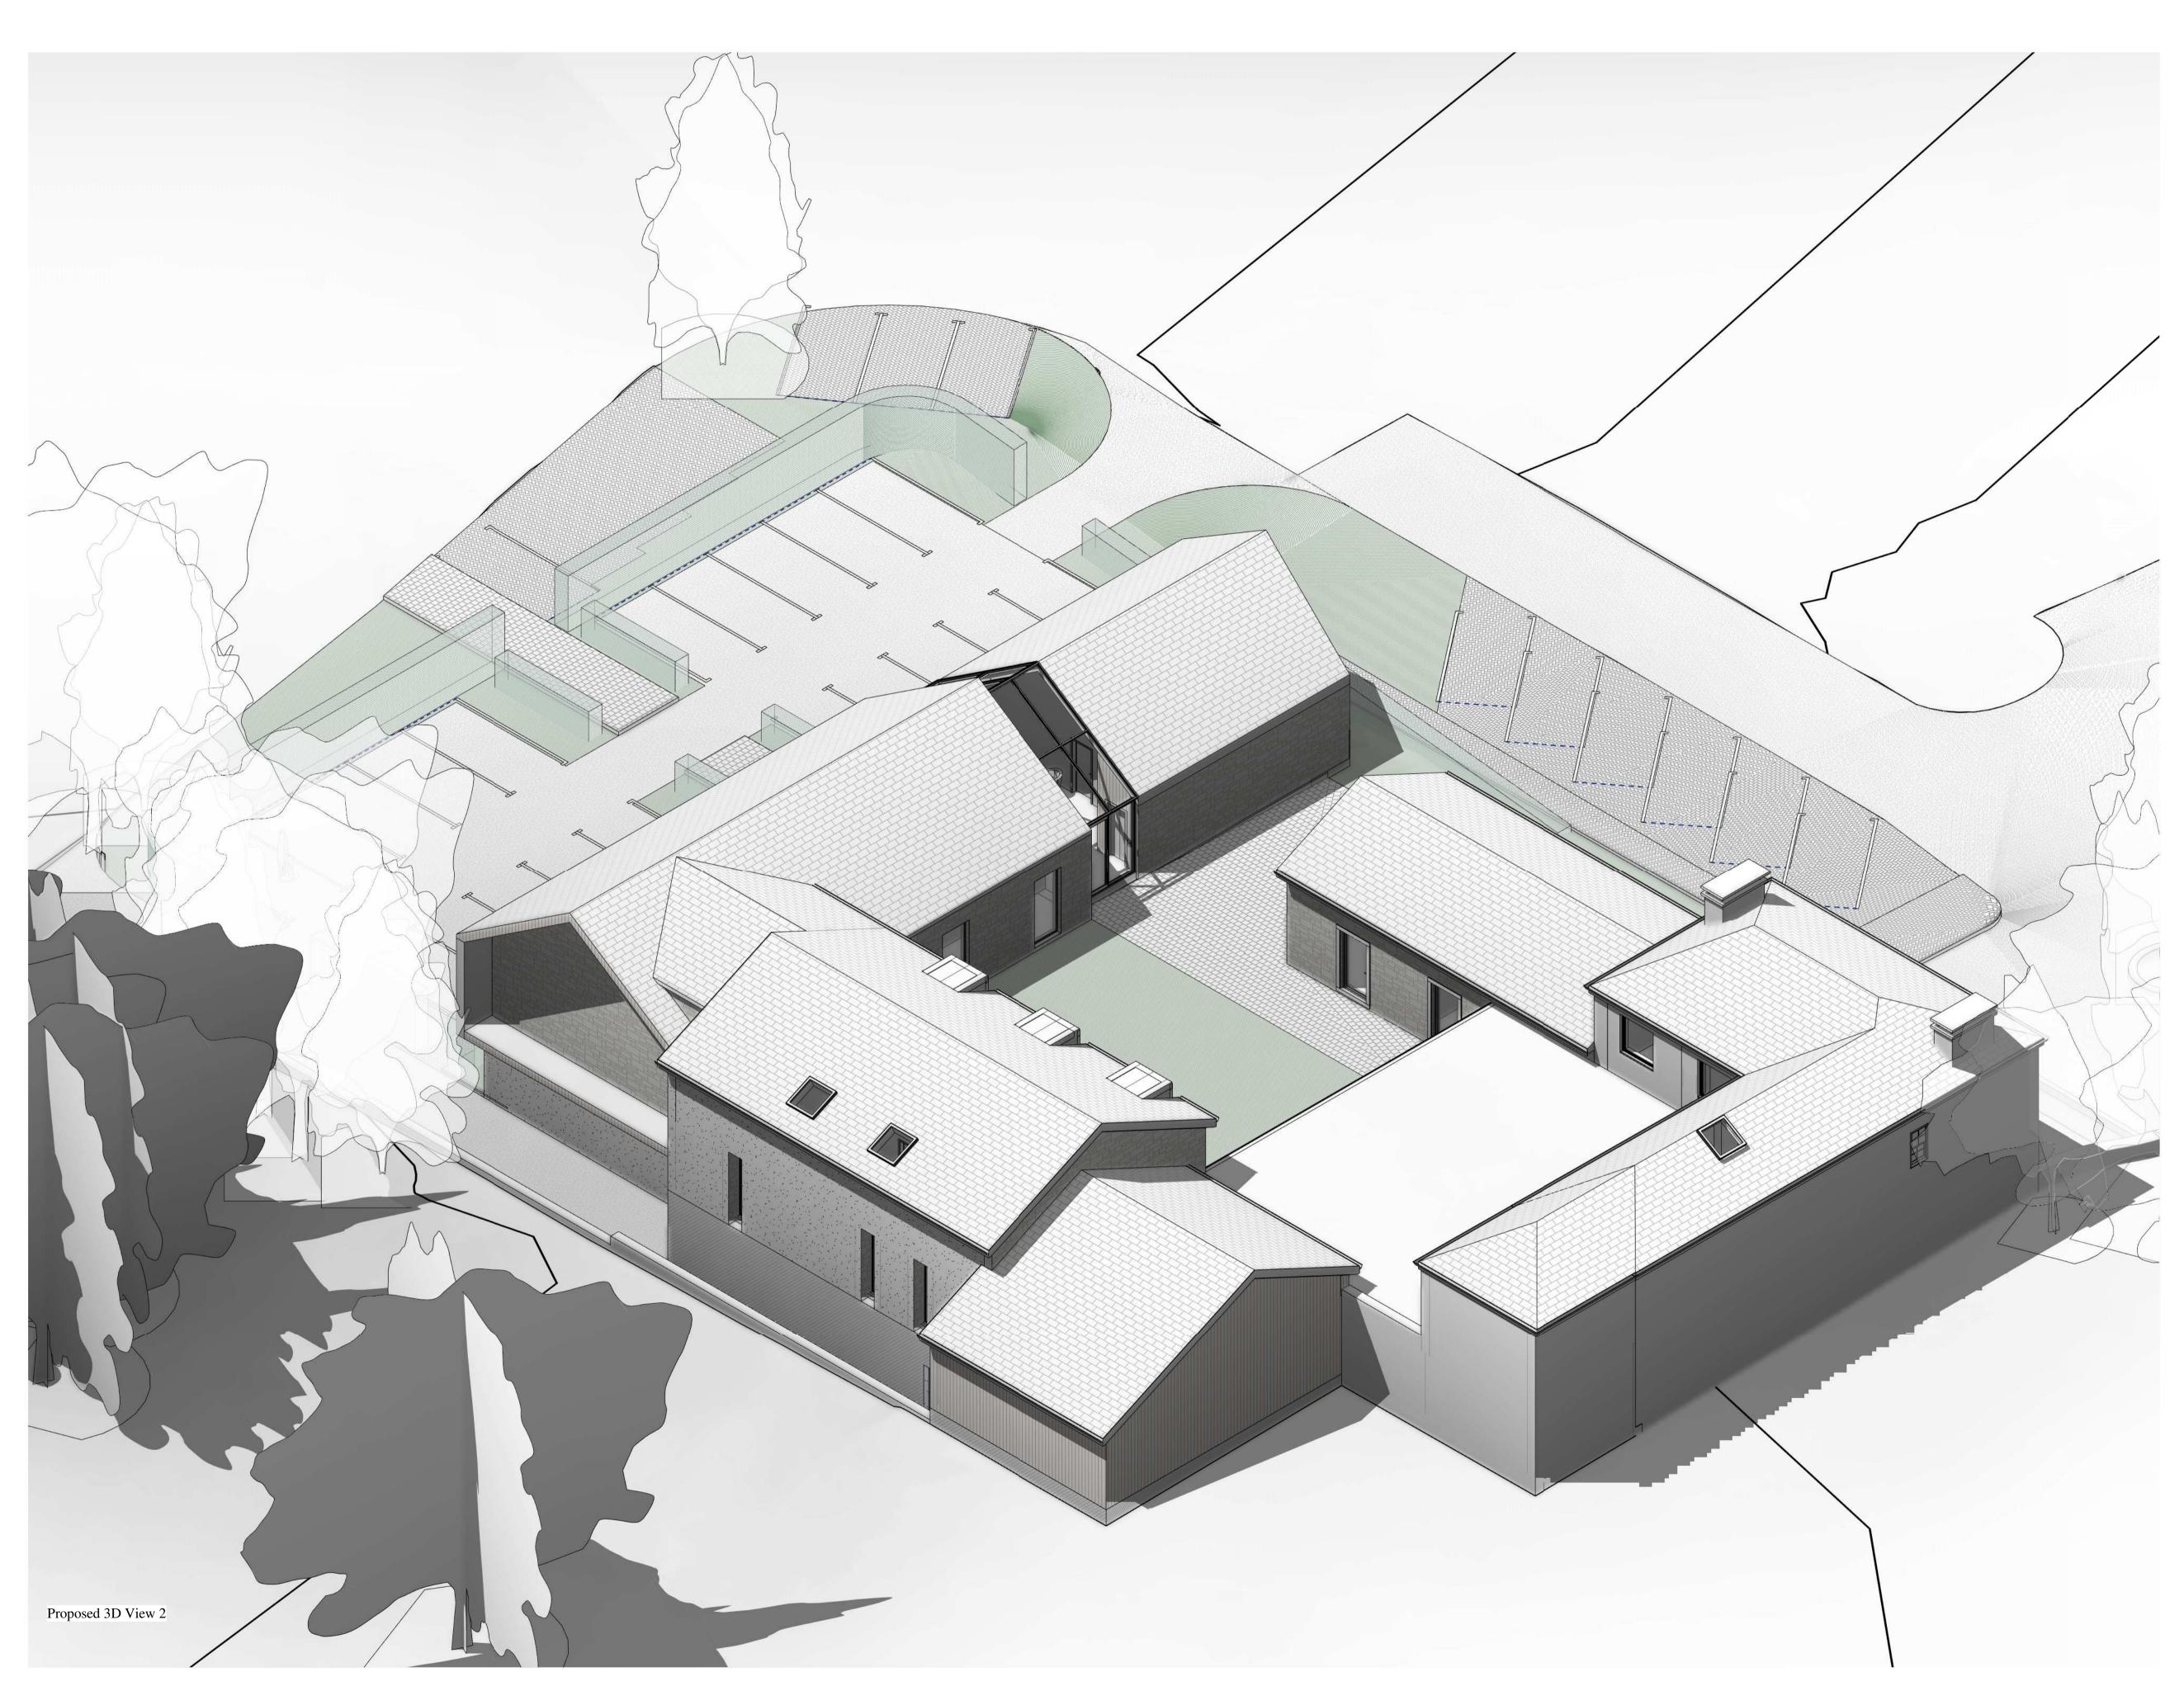

| REVISION HISTORY |                                                                         |          |          |  |
|------------------|-------------------------------------------------------------------------|----------|----------|--|
| REV              | DESCRIPTION                                                             | DATE     | APPROVED |  |
| А                | PROPERTY BOUNDARY AMENDMENT                                             | 30/04/18 | DMC      |  |
| В                | GENERAL AMENDMENTS                                                      | 11/05/18 | DMC      |  |
| С                | GENERAL AMENDMENTS                                                      | 14/05/18 | DMC      |  |
| D                | AMENDED SHEET NUMBER                                                    | 17/05/18 | DMC      |  |
| E                | GENERAL AMENDMENTS                                                      | 17/05/18 | DMC      |  |
| F                | GENERAL AMENDMENTS                                                      | 07/06/18 | DMC      |  |
| G                | GENERAL AMENDMENTS                                                      | 18/06/18 | DMC      |  |
| Н                | GENERAL AMENDMENTS                                                      | 14/09/18 | DMC      |  |
| 1                | GENERAL AMENDMENTS                                                      | 19/09/18 | DMC      |  |
| J                | GENERAL AMENDEMENTS                                                     | 21/09/18 | DMC      |  |
| К                | GENERAL AMENDMENTS                                                      | 05/02/19 | DMC      |  |
| L                | COURTYARD STAIR ADDED - GLAZED ROOF<br>AMENDED - BASEMENT ROOMS AMENDED | 06/02/19 | DMC      |  |
| Μ                | GENERAL AMENDMENTS                                                      | 15/02/19 | DMC      |  |
| N                | GENERAL AMENDMENTS FOLLOWING PLANNER NOTES                              | 04/04/19 | DMC      |  |
| 0                | GENERAL AMENDMENTS FOLLOWING CLIENT<br>REQUEST                          | 10/07/19 | DMC      |  |

## 11/07/2019

AMENDED

Architecture and Project Management

Bridge House 1 - 2 Station Bridge, Harrogate North Yorkshire, HG1 1SS

CLIENT

Mr. Leatham

| PROJECT                                                |    |      |      |  |
|--------------------------------------------------------|----|------|------|--|
| Hambleton Hotel and Country<br>Club<br>Thirsk, Y07 2HA |    |      |      |  |
| TITLE                                                  |    |      |      |  |
| Proposed 3D view 2                                     |    |      |      |  |
| Planning                                               |    |      |      |  |
| DATE                                                   |    | SCAL | E    |  |
| March 2018                                             |    |      |      |  |
| DRAWN BY REVIEWED BY                                   |    |      |      |  |
| GB-AG-ALR DMC                                          |    |      |      |  |
| 2018                                                   | 16 |      | 31 O |  |