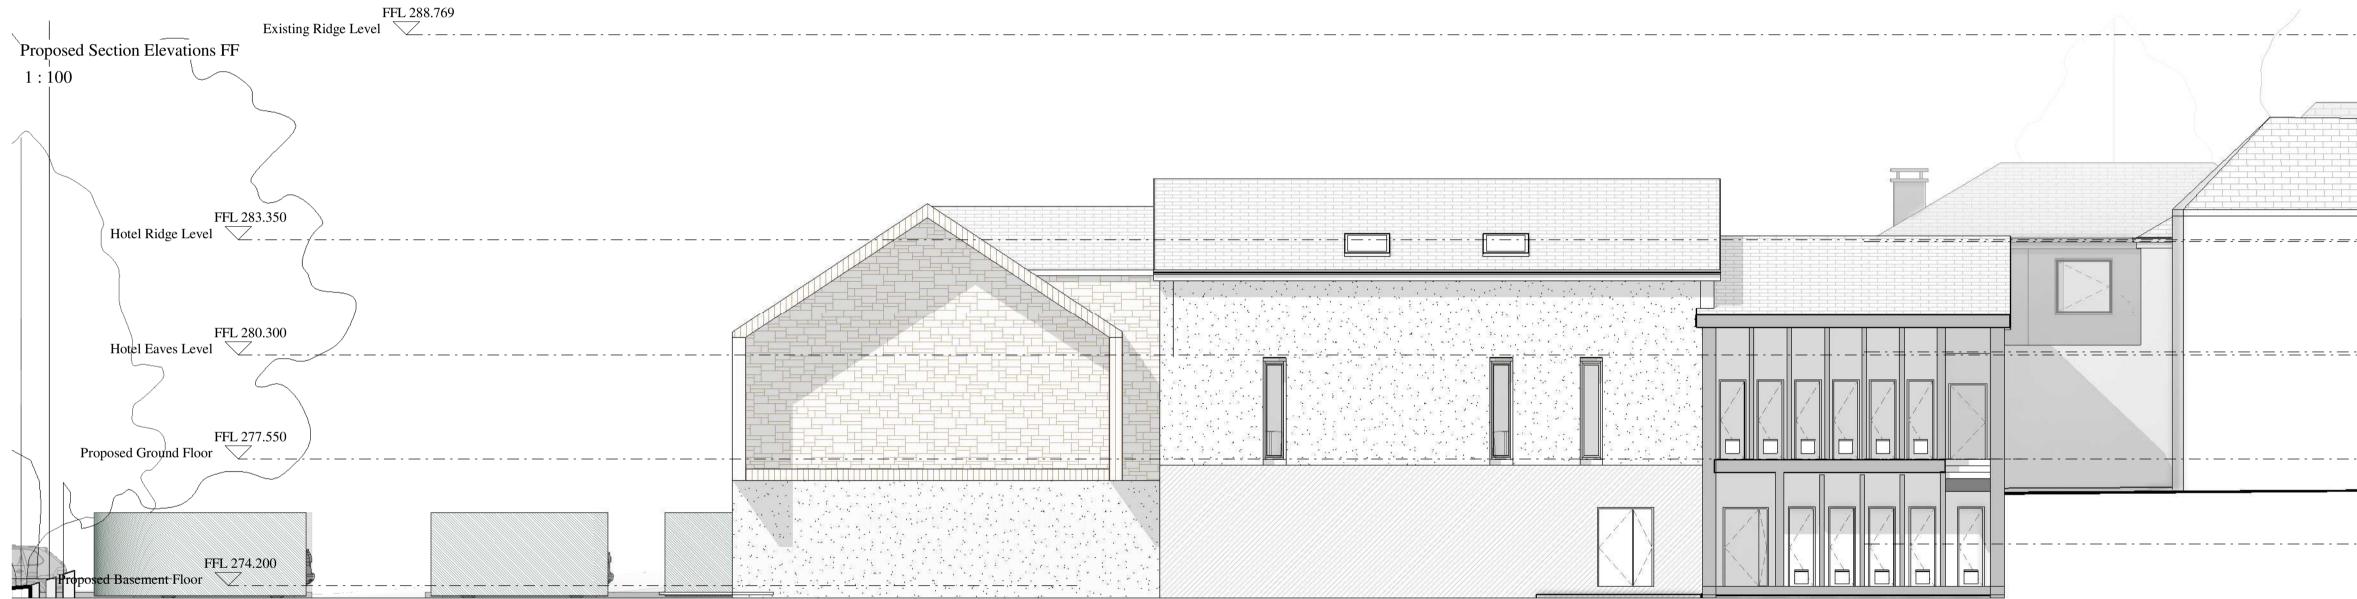

#### CLIENT Mr. Leatham Grass PROJECT Hambleton Hotel and Country Pavers Club Thirsk, Y07 2HA Tarmac Water TITLE Copper Proposed Street Sections Slate STATUS Planning Yorkshire Dry Stone DATE SCALE Ashlar Stone March 2018 As indicated REVIEWED BY DRAWN BY GB-AG-ALR DMC DRAWING NUMBER 2018 25 O 16

#### Proposed Section HH 1:100