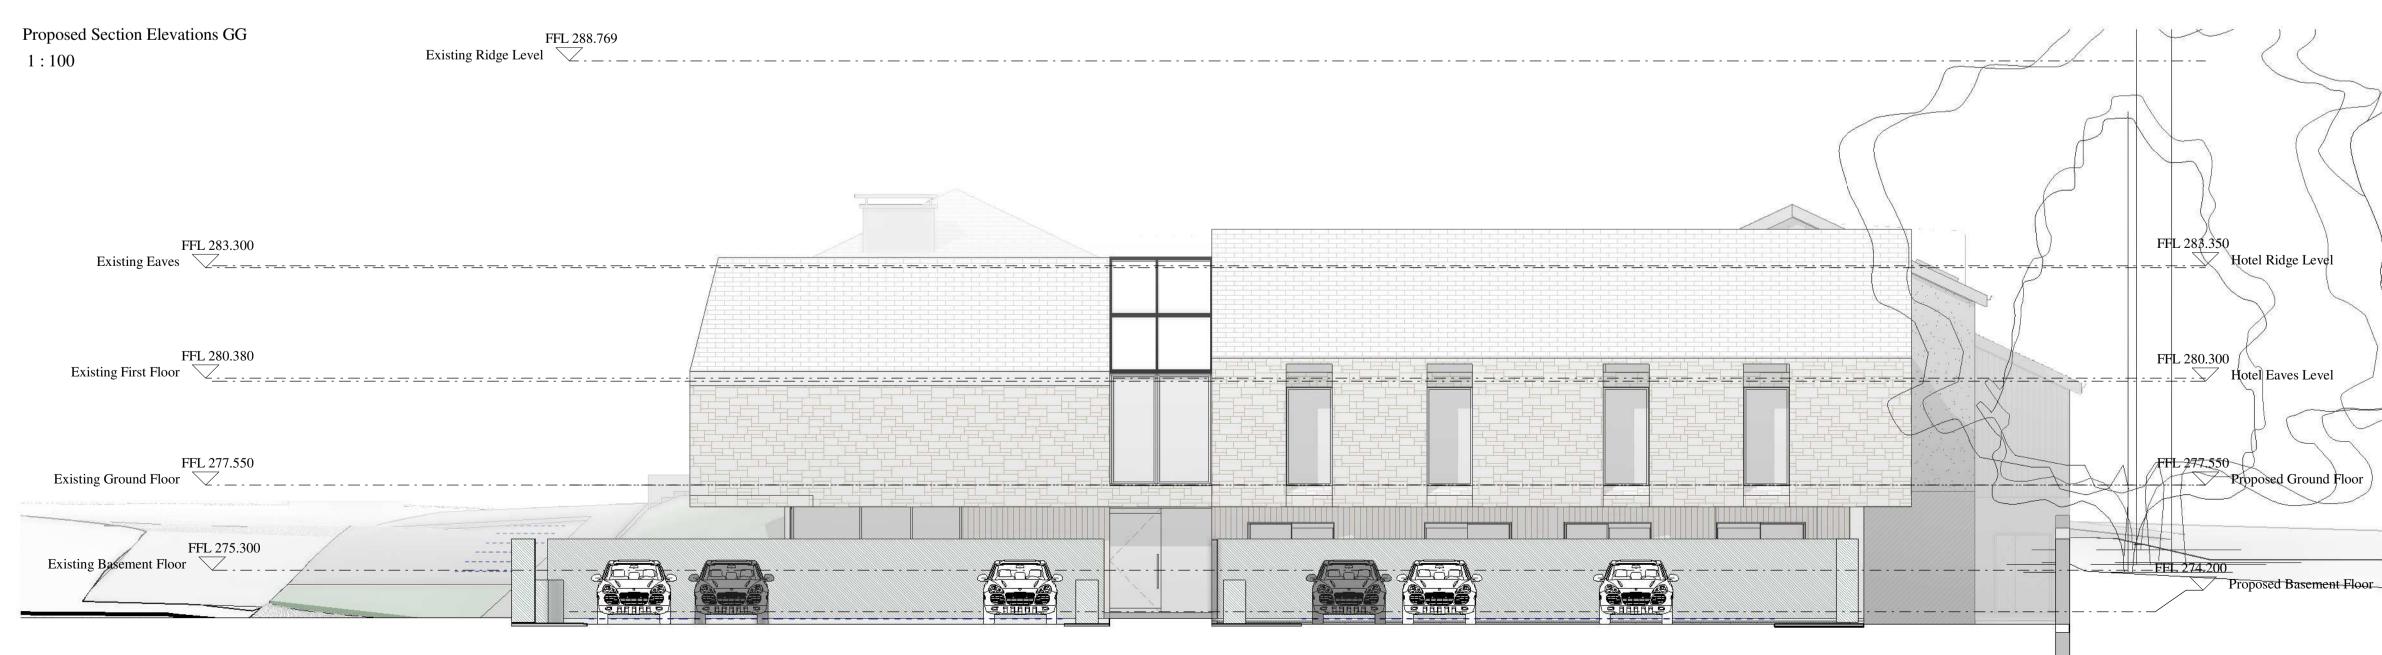

#### CLIENT Mr. Leatham Grass PROJECT Hambleton Hotel and Country Pavers Club Thirsk, Y07 2HA Tarmac Water TITLE Copper Proposed Street Sections Slate STATUS Planning Yorkshire Dry Stone DATE SCALE Ashlar Stone March 2018 As indicated REVIEWED BY DRAWN BY GB-AG-ALR DMC DRAWING NUMBER 2018 25 O 16