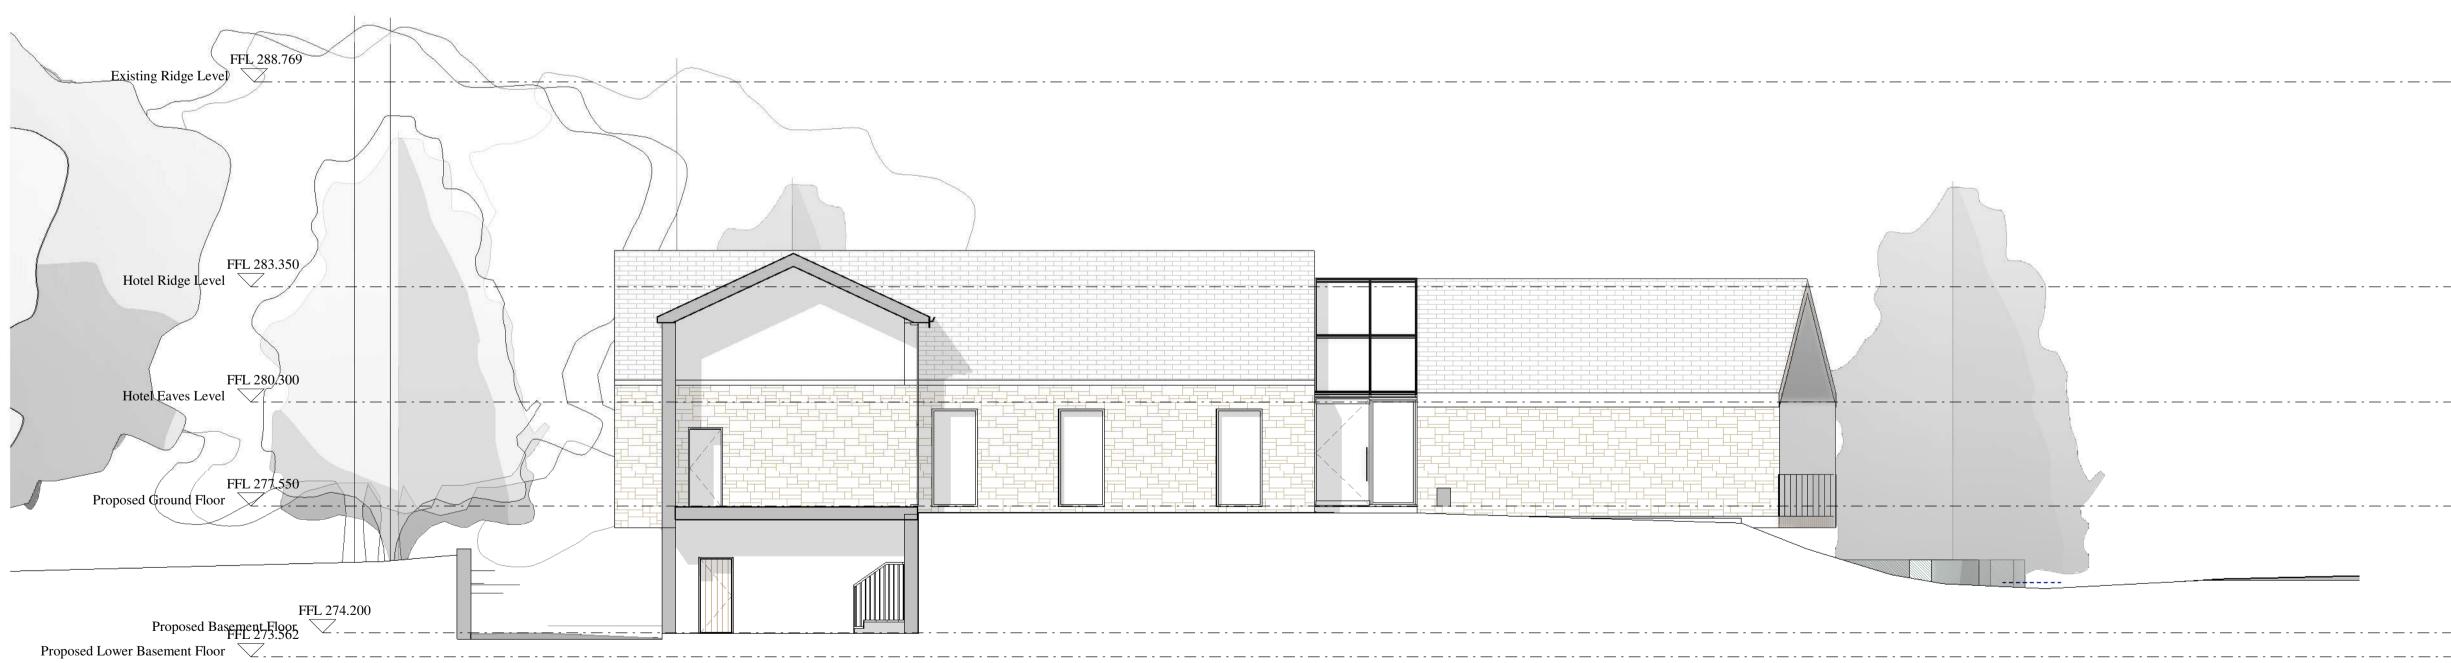

#### CLIENT Mr. Leatham Grass PROJECT Hambleton Hotel and Country Pavers Club Thirsk, Y07 2HA Tarmac Water TITLE Copper Proposed Street Sections Slate STATUS Planning Yorkshire Dry Stone DATE SCALE Ashlar Stone March 2018 As indicated REVIEWED BY DRAWN BY GB-AG-ALR DMC DRAWING NUMBER 2018 25 O 16

#### Proposed Section HH 1:100

#### Proposed Section Elevations JJ 1:100

Proposed Section KK

1:100

-----

Proposed 3D View 1

| REVISION HISTORY              |                                                                         |          |     |  |
|-------------------------------|-------------------------------------------------------------------------|----------|-----|--|
| REV DESCRIPTION DATE APPROVED |                                                                         |          |     |  |
| A                             | PROPERTY BOUNDARY AMENDMENT                                             | 30/04/18 | DMC |  |
| В                             | GENERAL AMENDMENTS                                                      | 11/05/18 | DMC |  |
| С                             | GENERAL AMENDMENTS                                                      | 14/05/18 | DMC |  |
| D                             | AMENDED SHEET NUMBER                                                    | 17/05/18 | DMC |  |
| E                             | GENERAL AMENDMENTS                                                      | 17/05/18 | DMC |  |
| F                             | GENERAL AMENDMENTS                                                      | 07/06/18 | DMC |  |
| G                             | GENERAL AMENDMENTS                                                      | 18/06/18 | DMC |  |
| Н                             | GENERAL AMENDMENTS                                                      | 14/09/18 | DMC |  |
| 1                             | GENERAL AMENDMENTS                                                      | 19/09/18 | DMC |  |
| J                             | GENERAL AMENDEMENTS                                                     | 21/09/18 | DMC |  |
| К                             | GENERAL AMENDMENTS                                                      | 05/02/19 | DMC |  |
| L                             | COURTYARD STAIR ADDED - GLAZED ROOF<br>AMENDED - BASEMENT ROOMS AMENDED | 06/02/19 | DMC |  |
| Μ                             | GENERAL AMENDMENTS                                                      | 15/02/19 | DMC |  |
| Ν                             | GENERAL AMENDMENTS FOLLOWING PLANNER NOTES                              | 04/04/19 | DMC |  |
| 0                             | GLAZED CW GABLE AMENDED                                                 | 21/05/19 | DMC |  |
| Ρ                             | GENERAL AMENDMENTS FOLLOWING CLIENT REQUEST                             | 10/07/19 | DMC |  |