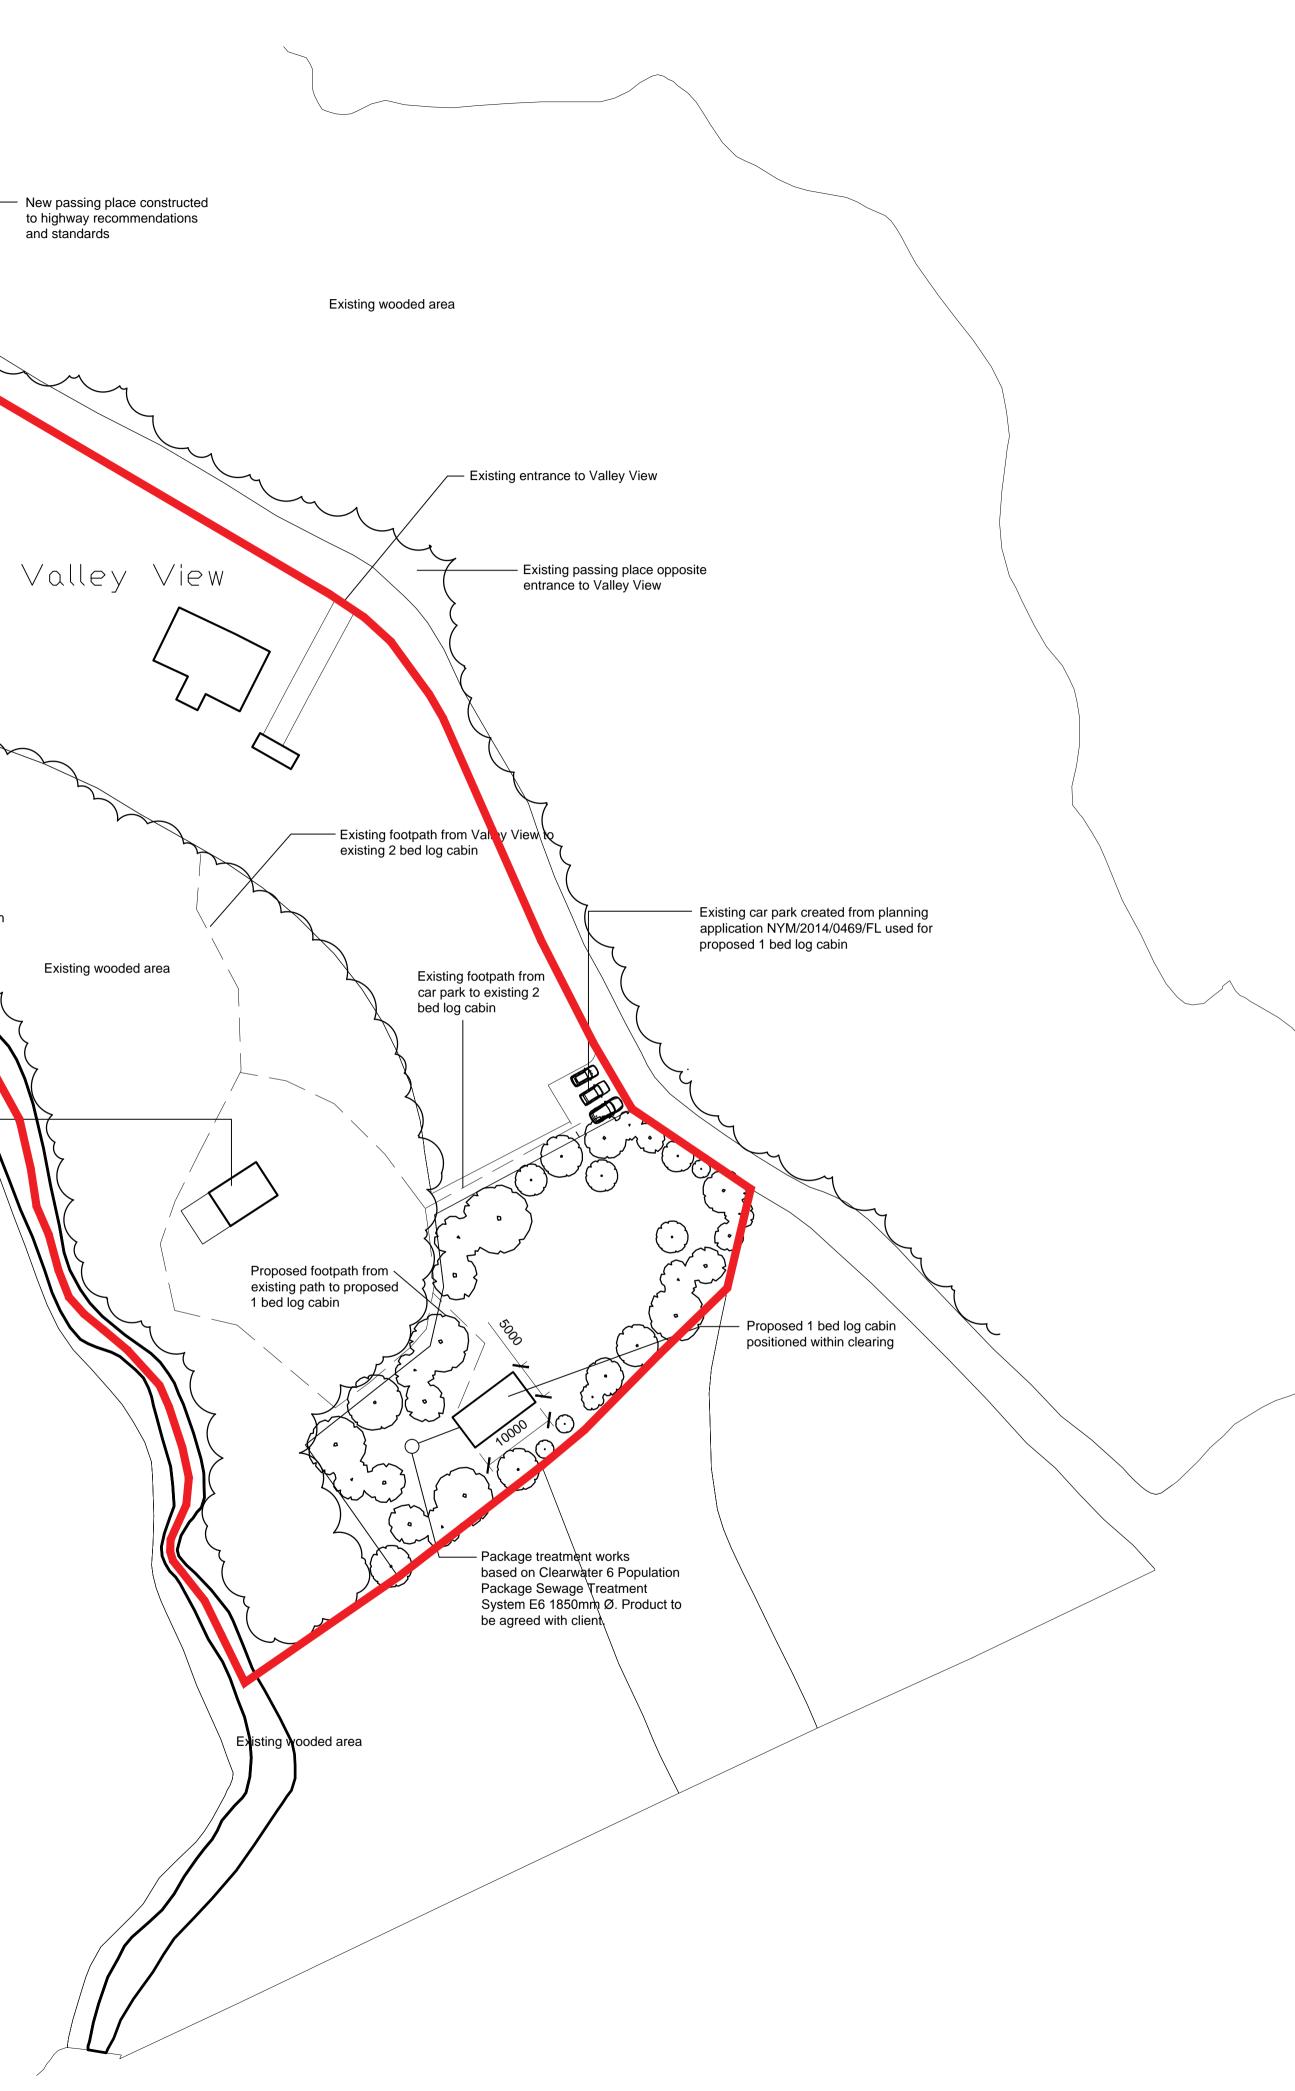

19/07/2019

From: Gareth Reed Sent: 19 July 2019 14:05 To: Jill Bastow Subject: RE: NYM/2019/0398/FL Golden Grove

Hi Jill, see attached updated site plan showing new passing place and package treatment works. Thanks.

## AMENDED

| TP2     | 190719 Passing place, package treatment added |                          |                           | GR    | ER      |  |
|---------|-----------------------------------------------|--------------------------|---------------------------|-------|---------|--|
| TP1     | 310519                                        | Town planning submission |                           | GR    | ER      |  |
| rev     | date                                          | description              |                           | drawn | checked |  |
| dwg no. |                                               | <sup>job no.</sup> 01065 |                           |       |         |  |
|         | 002                                           |                          | Valley View, Golden Grove |       |         |  |
| UUZ     |                                               | Ζ                        | Proposed Site Plan        |       |         |  |
|         |                                               |                          |                           |       |         |  |