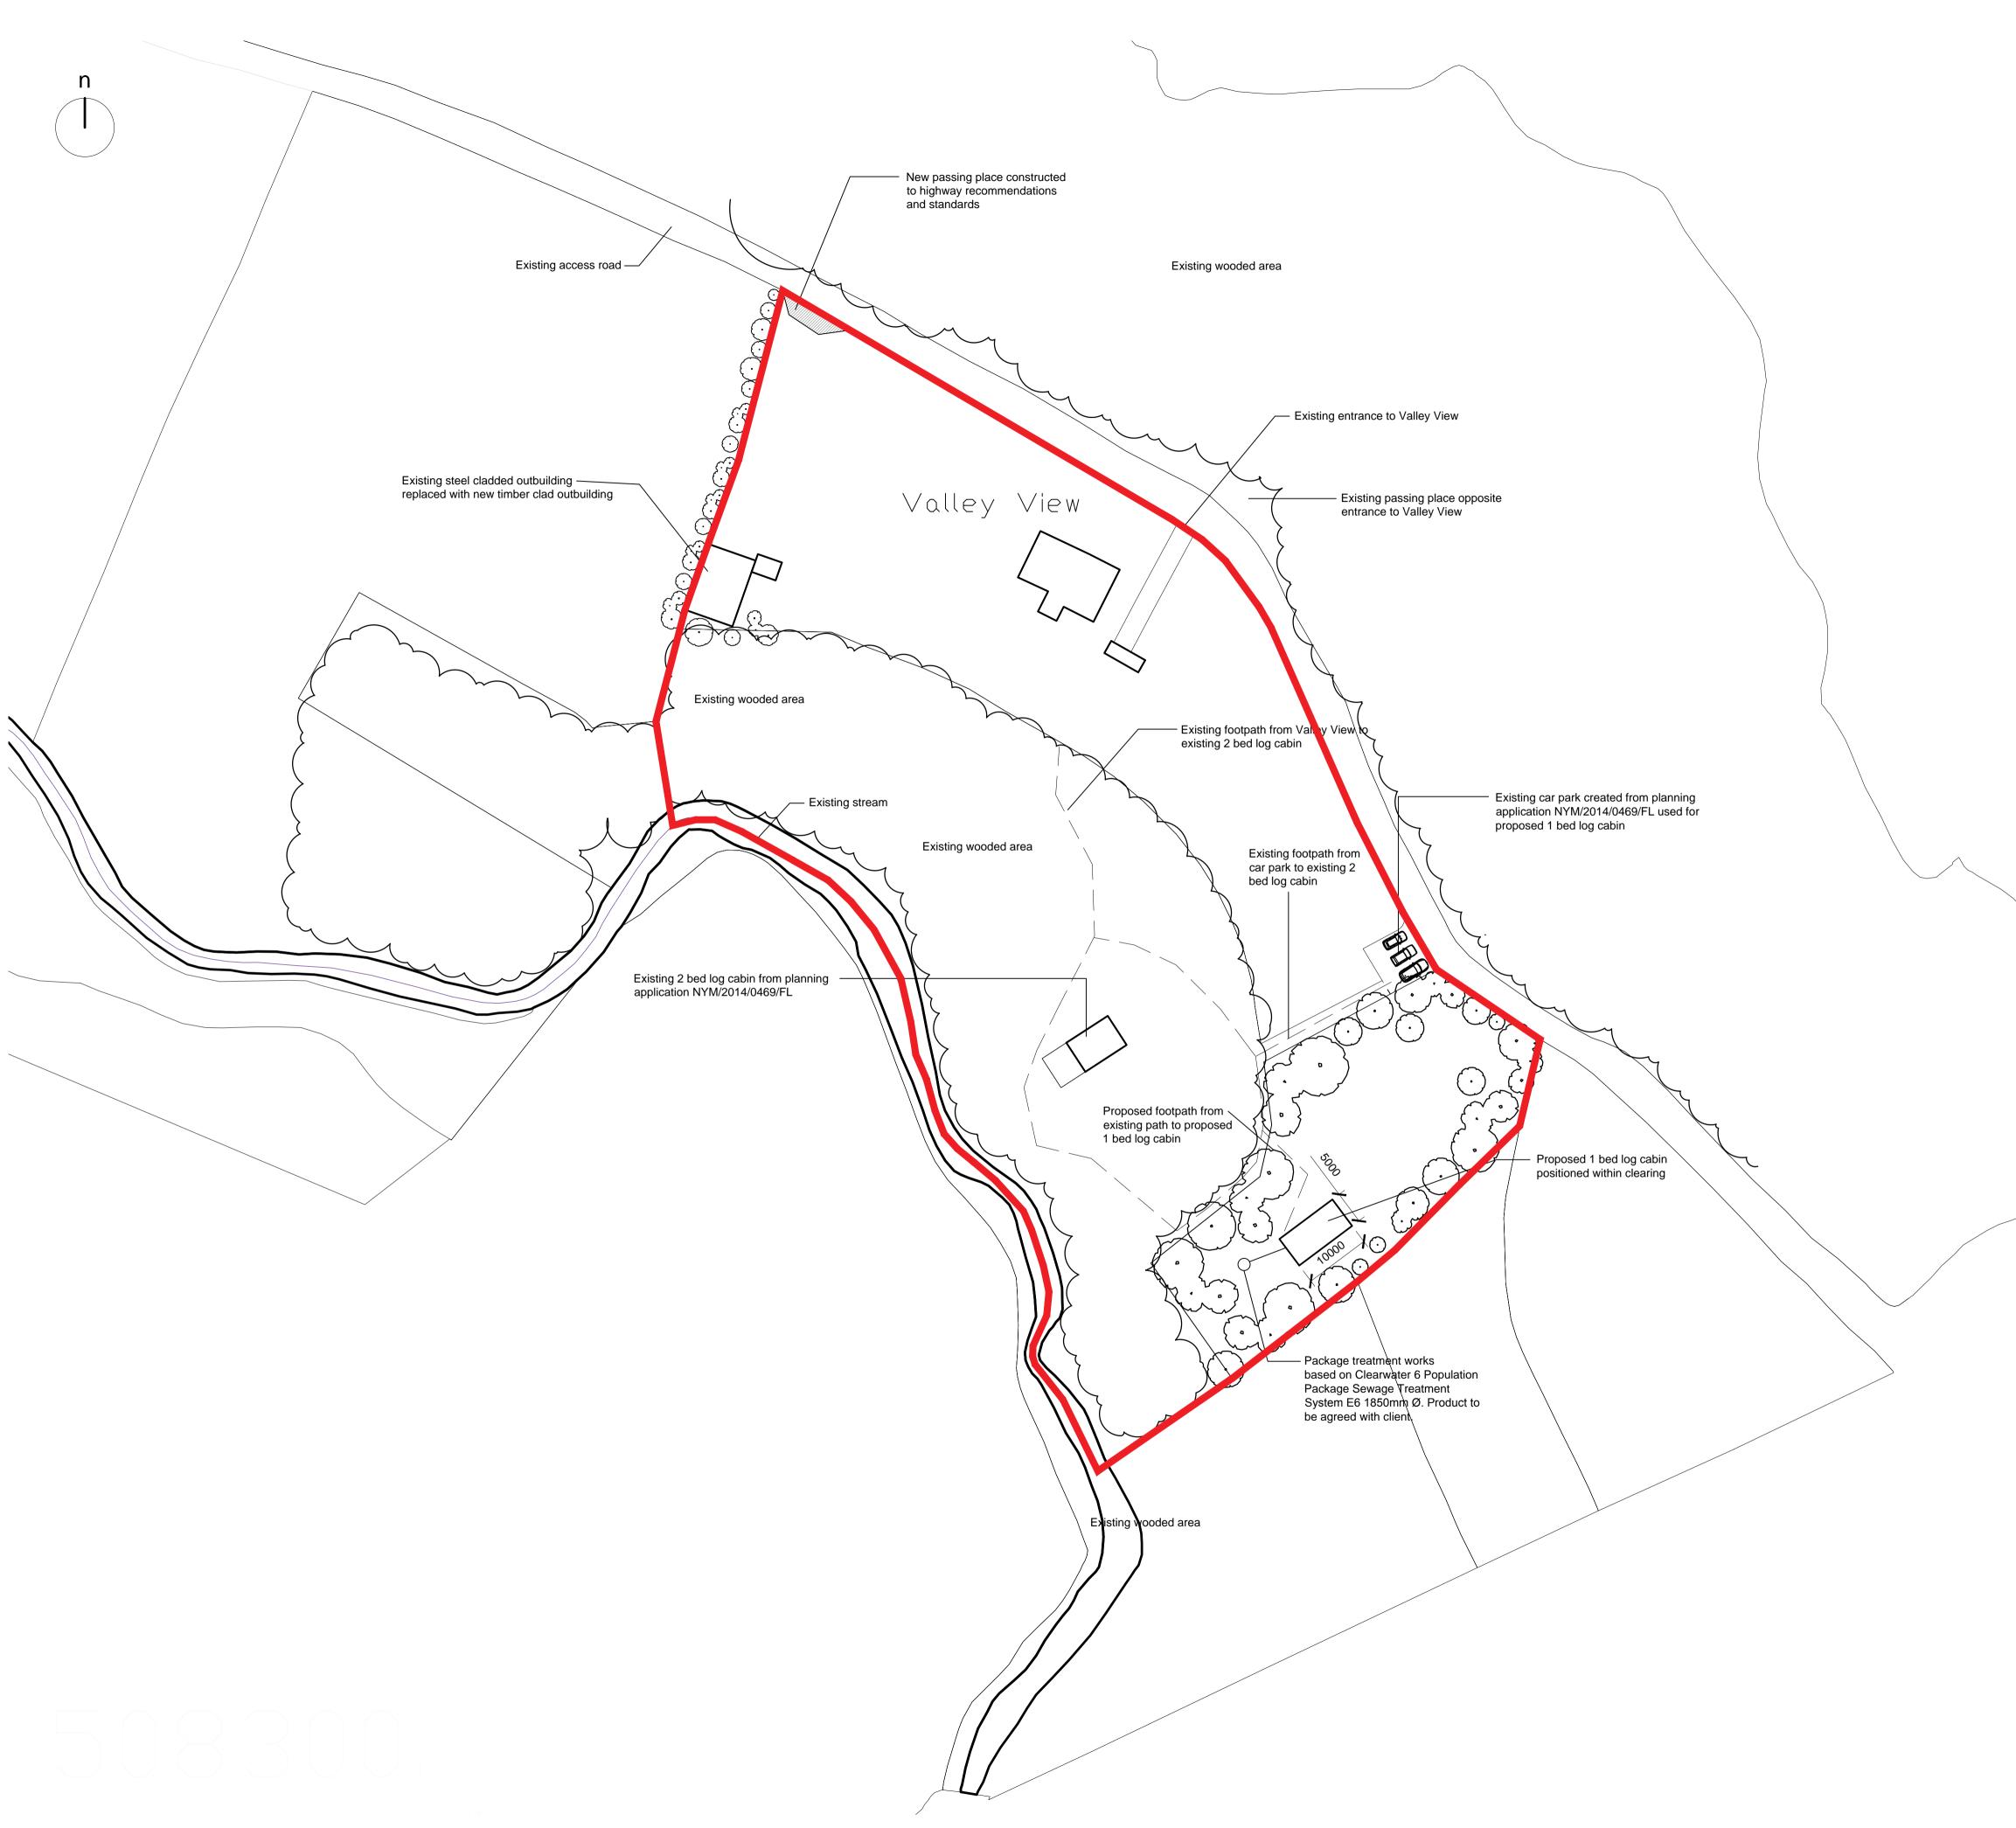

19/07/2019

From: Gareth Reed Sent: 19 July 2019 14:05 To: Jill Bastow Subject: RE: NYM/2019/0398/FL Golden Grove

Hi Jill, see attached updated site plan showing new passing place and package treatment works. Thanks.

## AMENDED

| TP2     | 190719 Passing place, package treatment added |                          |                           | GR    | ER      |  |
|---------|-----------------------------------------------|--------------------------|---------------------------|-------|---------|--|
| TP1     | 310519                                        | Town planning submission |                           | GR    | ER      |  |
| rev     | date                                          | description              |                           | drawn | checked |  |
| dwg no. |                                               | <sup>job no.</sup> 01065 |                           |       |         |  |
|         | 002                                           |                          | Valley View, Golden Grove |       |         |  |
| UUZ     |                                               | Ζ                        | Proposed Site Plan        |       |         |  |
|         |                                               |                          |                           |       |         |  |