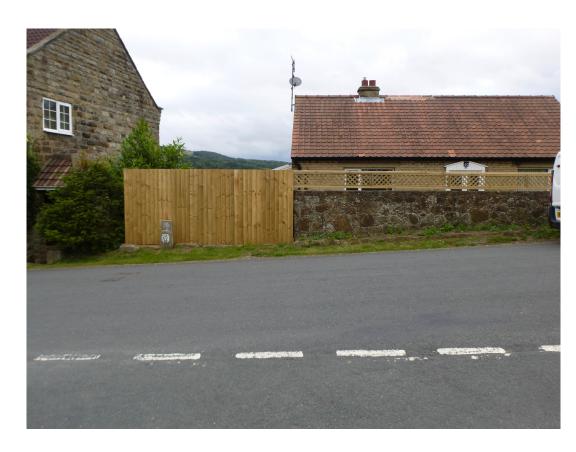

NYMNPA

22/07/2019

From: Michael Miller Sent: 19 July 2019 18:43 To: Helen Webster

Cc:

Subject: NYM/2019/0395/FL 50 Iburndale Lane, Sleights

Dear Helen,

Further to our recent telephone conversation, please find attached drawing to show information regarding the new fence to the site boundary.

Natural clear finish.

Elevations to Iburndale Lane