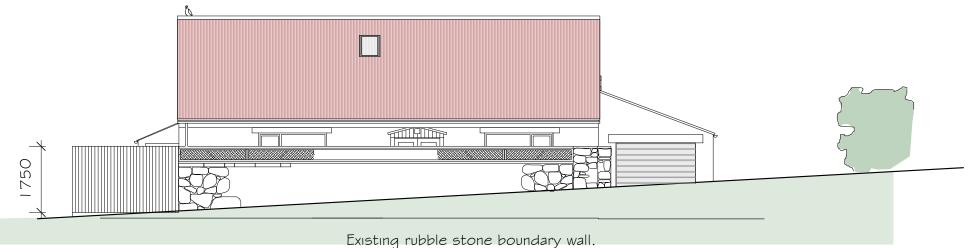

NYMNPA

22/07/2019

From: Michael Miller Sent: 19 July 2019 18:43 To: Helen Webster

Cc:

Subject: NYM/2019/0395/FL 50 Iburndale Lane, Sleights

Dear Helen,

Further to our recent telephone conversation, please find attached drawing to show information regarding the new fence to the site boundary.

Natural clear finish.

Elevations to Iburndale Lane

## Proposed:

ALTERATIONS

50, IBURNDALE LANE SLEIGHTS

Drawing: ELEVATION to IBURNDALE LANE as PROPOSED

Drawing No. 212/26 Date: MAY 2019 Scale: 1/100

MICHAEL MILLER BA(Hons) ARCH. CIAT Architectural Consultant.