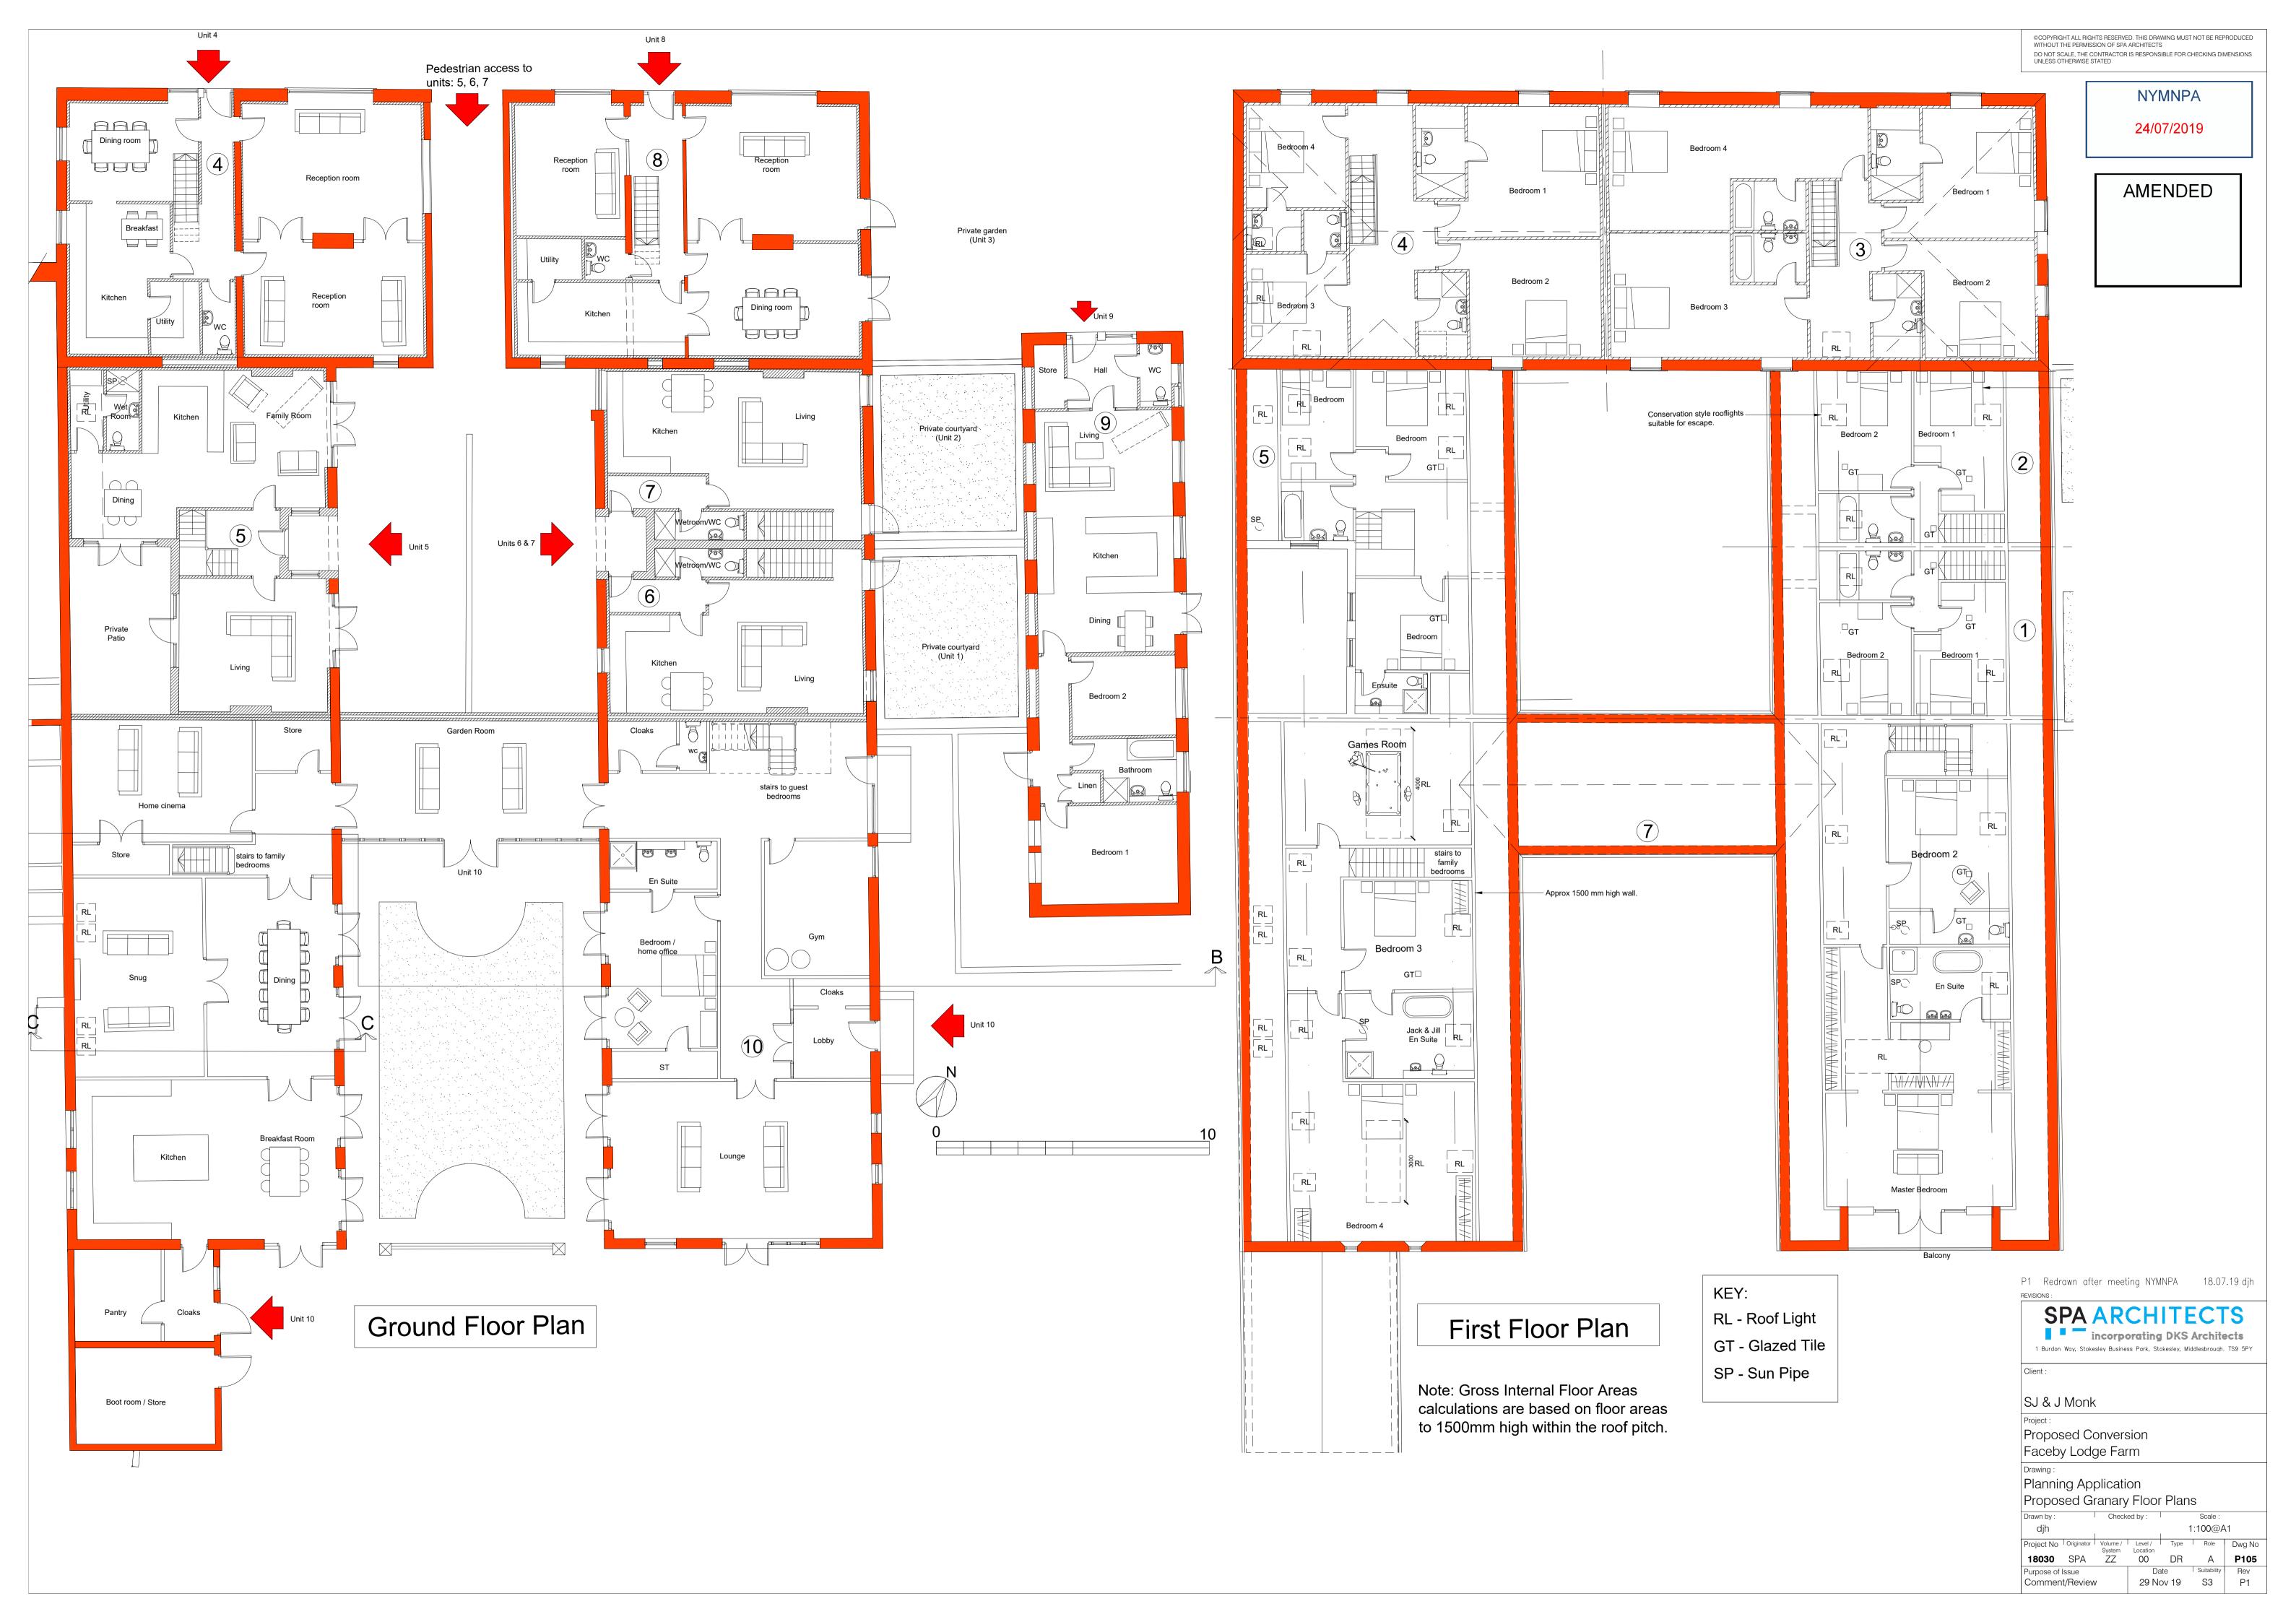

Hi Hilary, revised plans as promised.

The list of design changes is as follows:

- a. Parking areas outside existing farmyard areas all removed and parking better contained. It is intended that existing farmyard walls would be rebuilt around the 14 parking bays for the Granary. There is less covered parking and garage provision unless we add the range of garages near the stables as suggested.
- b. Plot 5/6 combined into a single dwelling with courtyard. This provides a private space for rooms to face out into but is still separated from the Faceby Lodge Farm garden by the existing tall boundary wall. Possible garden boundary wall between Plots 5 and 6 shown on siteplan to define private garden/terrace extents.
- c. Piggery now converted to single storey single aspect house with entrance to north west and windows to the north east elevation.
- d. Plot 4 replanned and windows proposed facing south west along range of covered bays to reduce new openings on north west elevation. The idea would be to take the first bay of the pillared sheds as part of the Plot 4 garden and build a wall between this and the proposed access into the Faceby Lodge Farm plot.
- e. New openings remain at ground floor to most plots including to Piggery now designated Plot 9 in renumbered layout. There are fewer new wall openings and rooflights than in previous design and it would be difficult to reduce the number further without loss of daylight to some habitable rooms.
- f. Stables houses redesigned to reduce need for new windows on existing blank north west façade, but 2 new doors remain for access to garden areas.
- g. Plot 10 extent of walled area reduced to allow for garden around the Piggery. It is intended there would be a stone wall and a change of level here to maintain privacy for the driveway. This driveway now only serves Plot 10. New garage (3 cars) indicated for Plot 10.

- h. Removal of formal garden areas generally
- i. Bin areas are aggregated near the top of the access road where there is space for a refuse vehicle to turn. An alternative position location for bins would be beside the potential garages building.

Floor areas : Unit S1 : 68sqm

Unit S2: 55sqm

Unit S3 : 65sqm

©COPYRIGHT ALL RIGHTS RESERVED. THIS DRAWING MUST NOT BE REPRODUCED WITHOUT THE PERMISSION OF SPA ARCHITECTS

DO NOT SCALE, THE CONTRACTOR IS RESPONSIBLE FOR CHECKING DIMENSIONS UNLESS OTHERWISE STATED