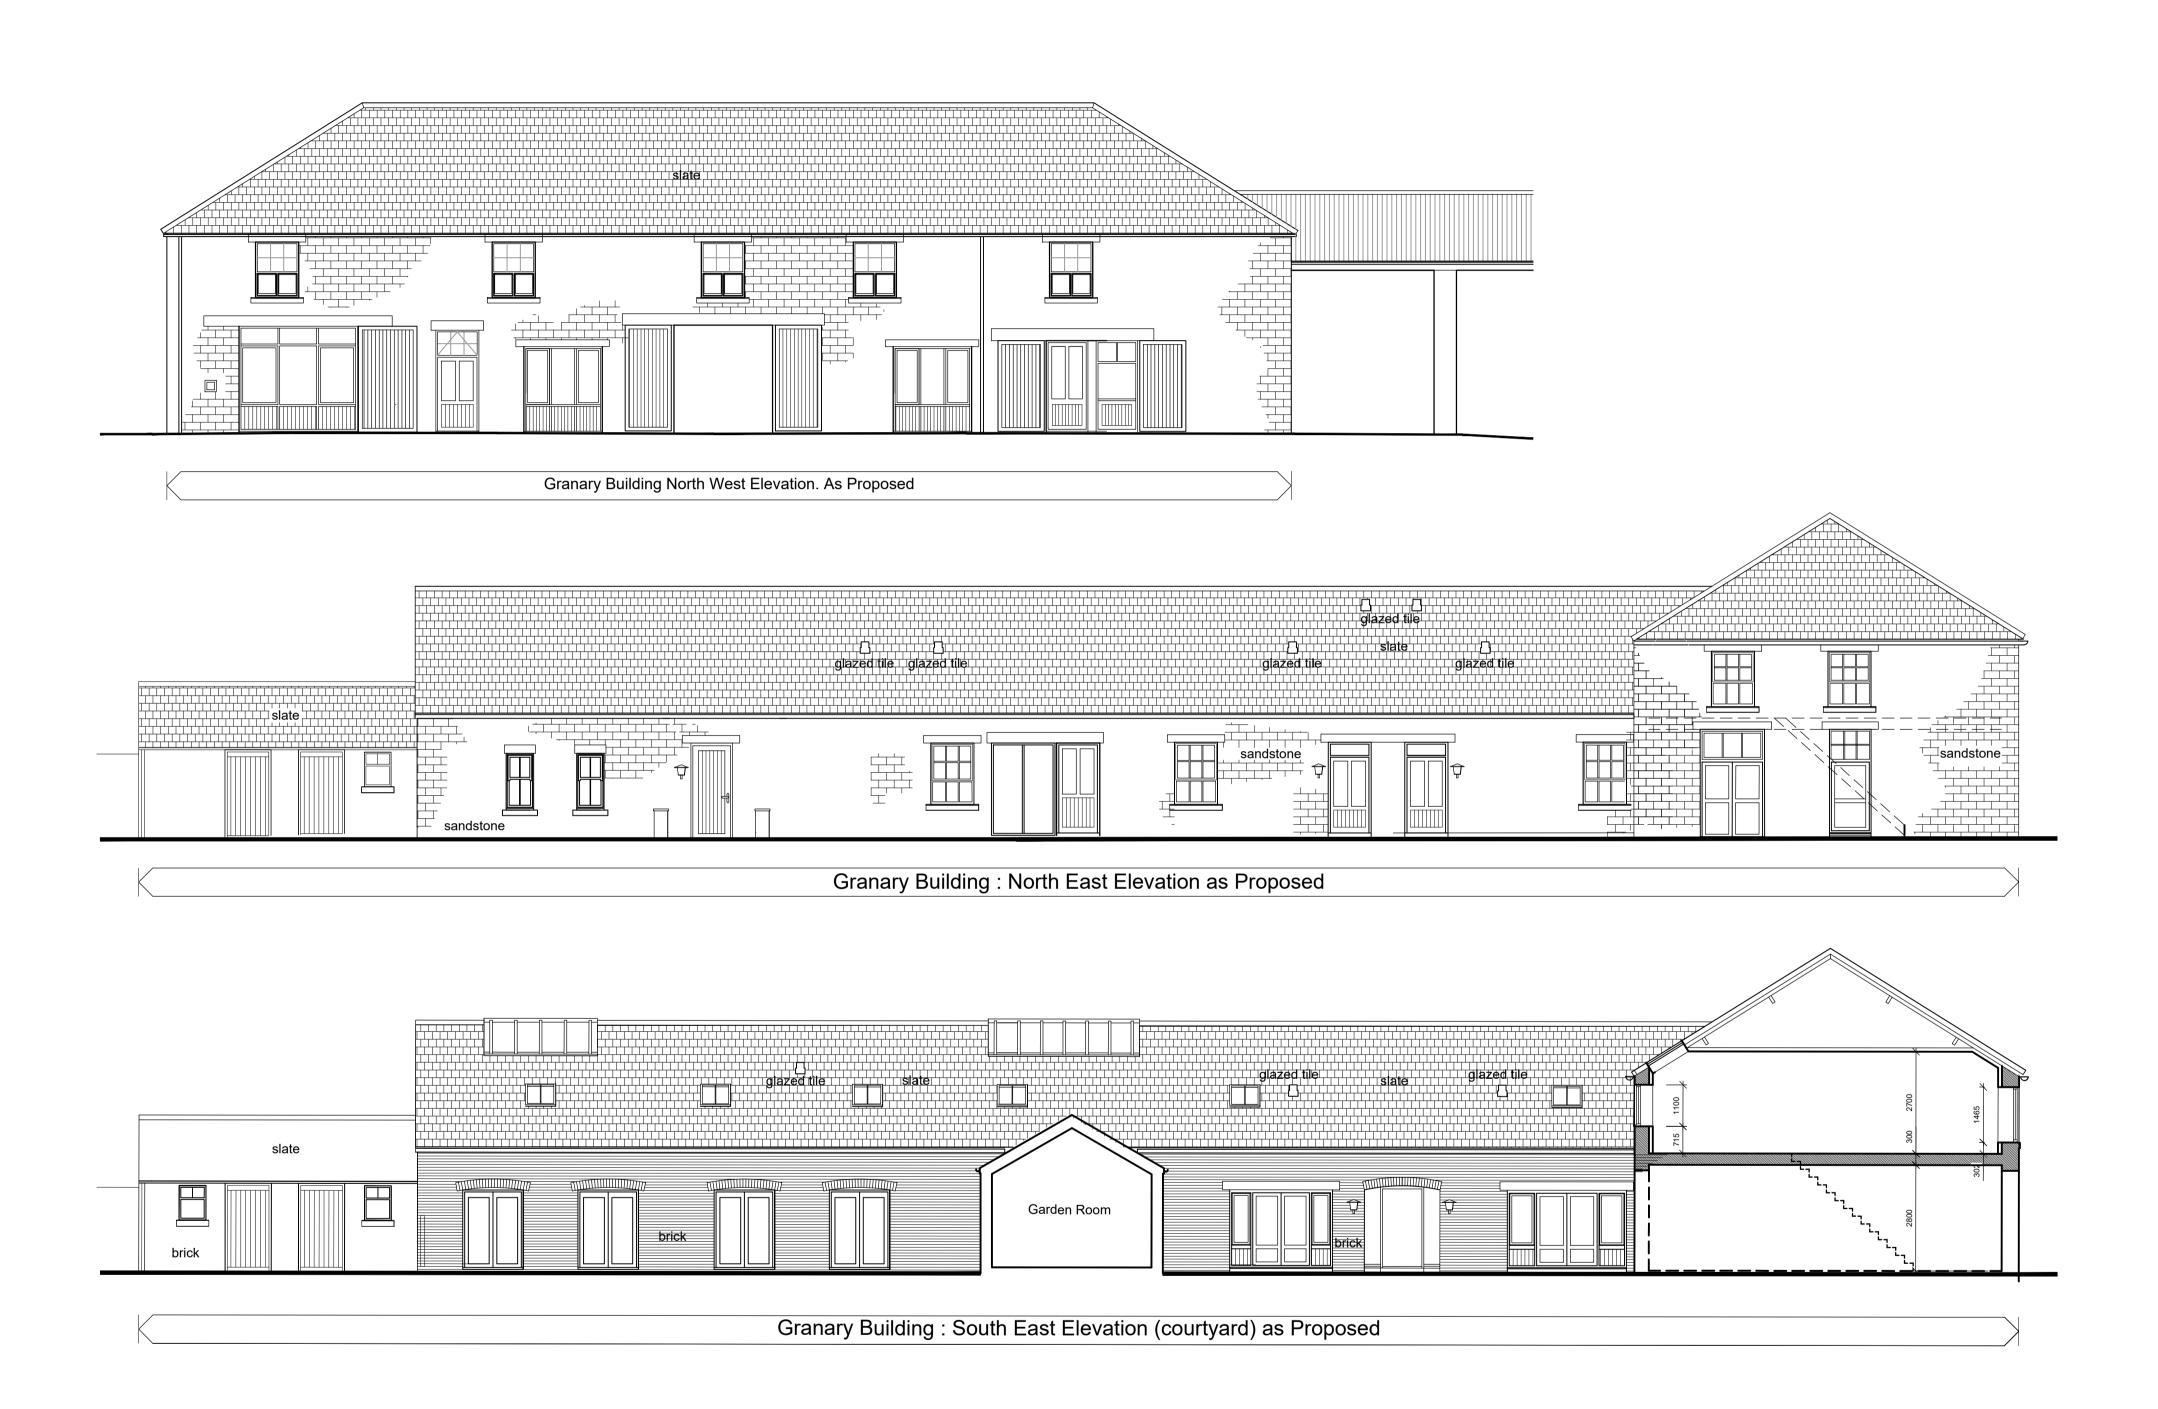

Faceby Lodge Farm

Plan and Elevations

for Planning

Proposed Stable Block

 Project No
 Originator
 Volume / I Level / System
 Location
 Type
 Role

 18.030
 SPA
 ZZ
 XX
 DR
 A

1:!00@A3

29/11/18 S2

PLANNING

NYMNPA

24/07/2019

**AMENDED** 

Piggery North East Elevation. As Proposed

A WIndows/doors/Plot 5, Piggery revs 16/07/19 djh

| REVISIONS :                 |                                     |                    |        |        |
|-----------------------------|-------------------------------------|--------------------|--------|--------|
|                             | ARC incorporations, Stokesley Busin | ling DKS A         | rchite | cts    |
| Client :                    |                                     |                    |        |        |
| SJ&JMonk                    |                                     |                    |        |        |
|                             |                                     |                    |        |        |
| Project :                   |                                     |                    |        |        |
| Faceby Lodge                | Farm                                |                    |        |        |
| , <b>_</b> aa.ga            |                                     |                    |        |        |
| Drawing:                    |                                     |                    |        |        |
| 9                           | ng: Proposed Ele                    | evations           |        |        |
| Cianary Bullan              | ig. i Toposed Lie                   | valions            |        |        |
| Cto                         | tuo                                 | г                  | Data : |        |
| Status :                    |                                     | Date:              |        |        |
| PLANNING                    |                                     | 29 November , 2018 |        |        |
| Drawn by:                   | Checked by :                        | S                  | cale:  |        |
| HH                          | MD                                  | 1/100 @A1          |        |        |
| Project No :   Origina      |                                     | vel / Type :       | Role:  | Dwg No |
| 18.030 SP                   |                                     | tion :<br>X DR     | Α      | P107   |
| Suitability: Suitability De |                                     | scription :        |        | Rev :  |
| S2                          | PLANNING                            |                    |        | P1     |
|                             |                                     |                    |        | I      |