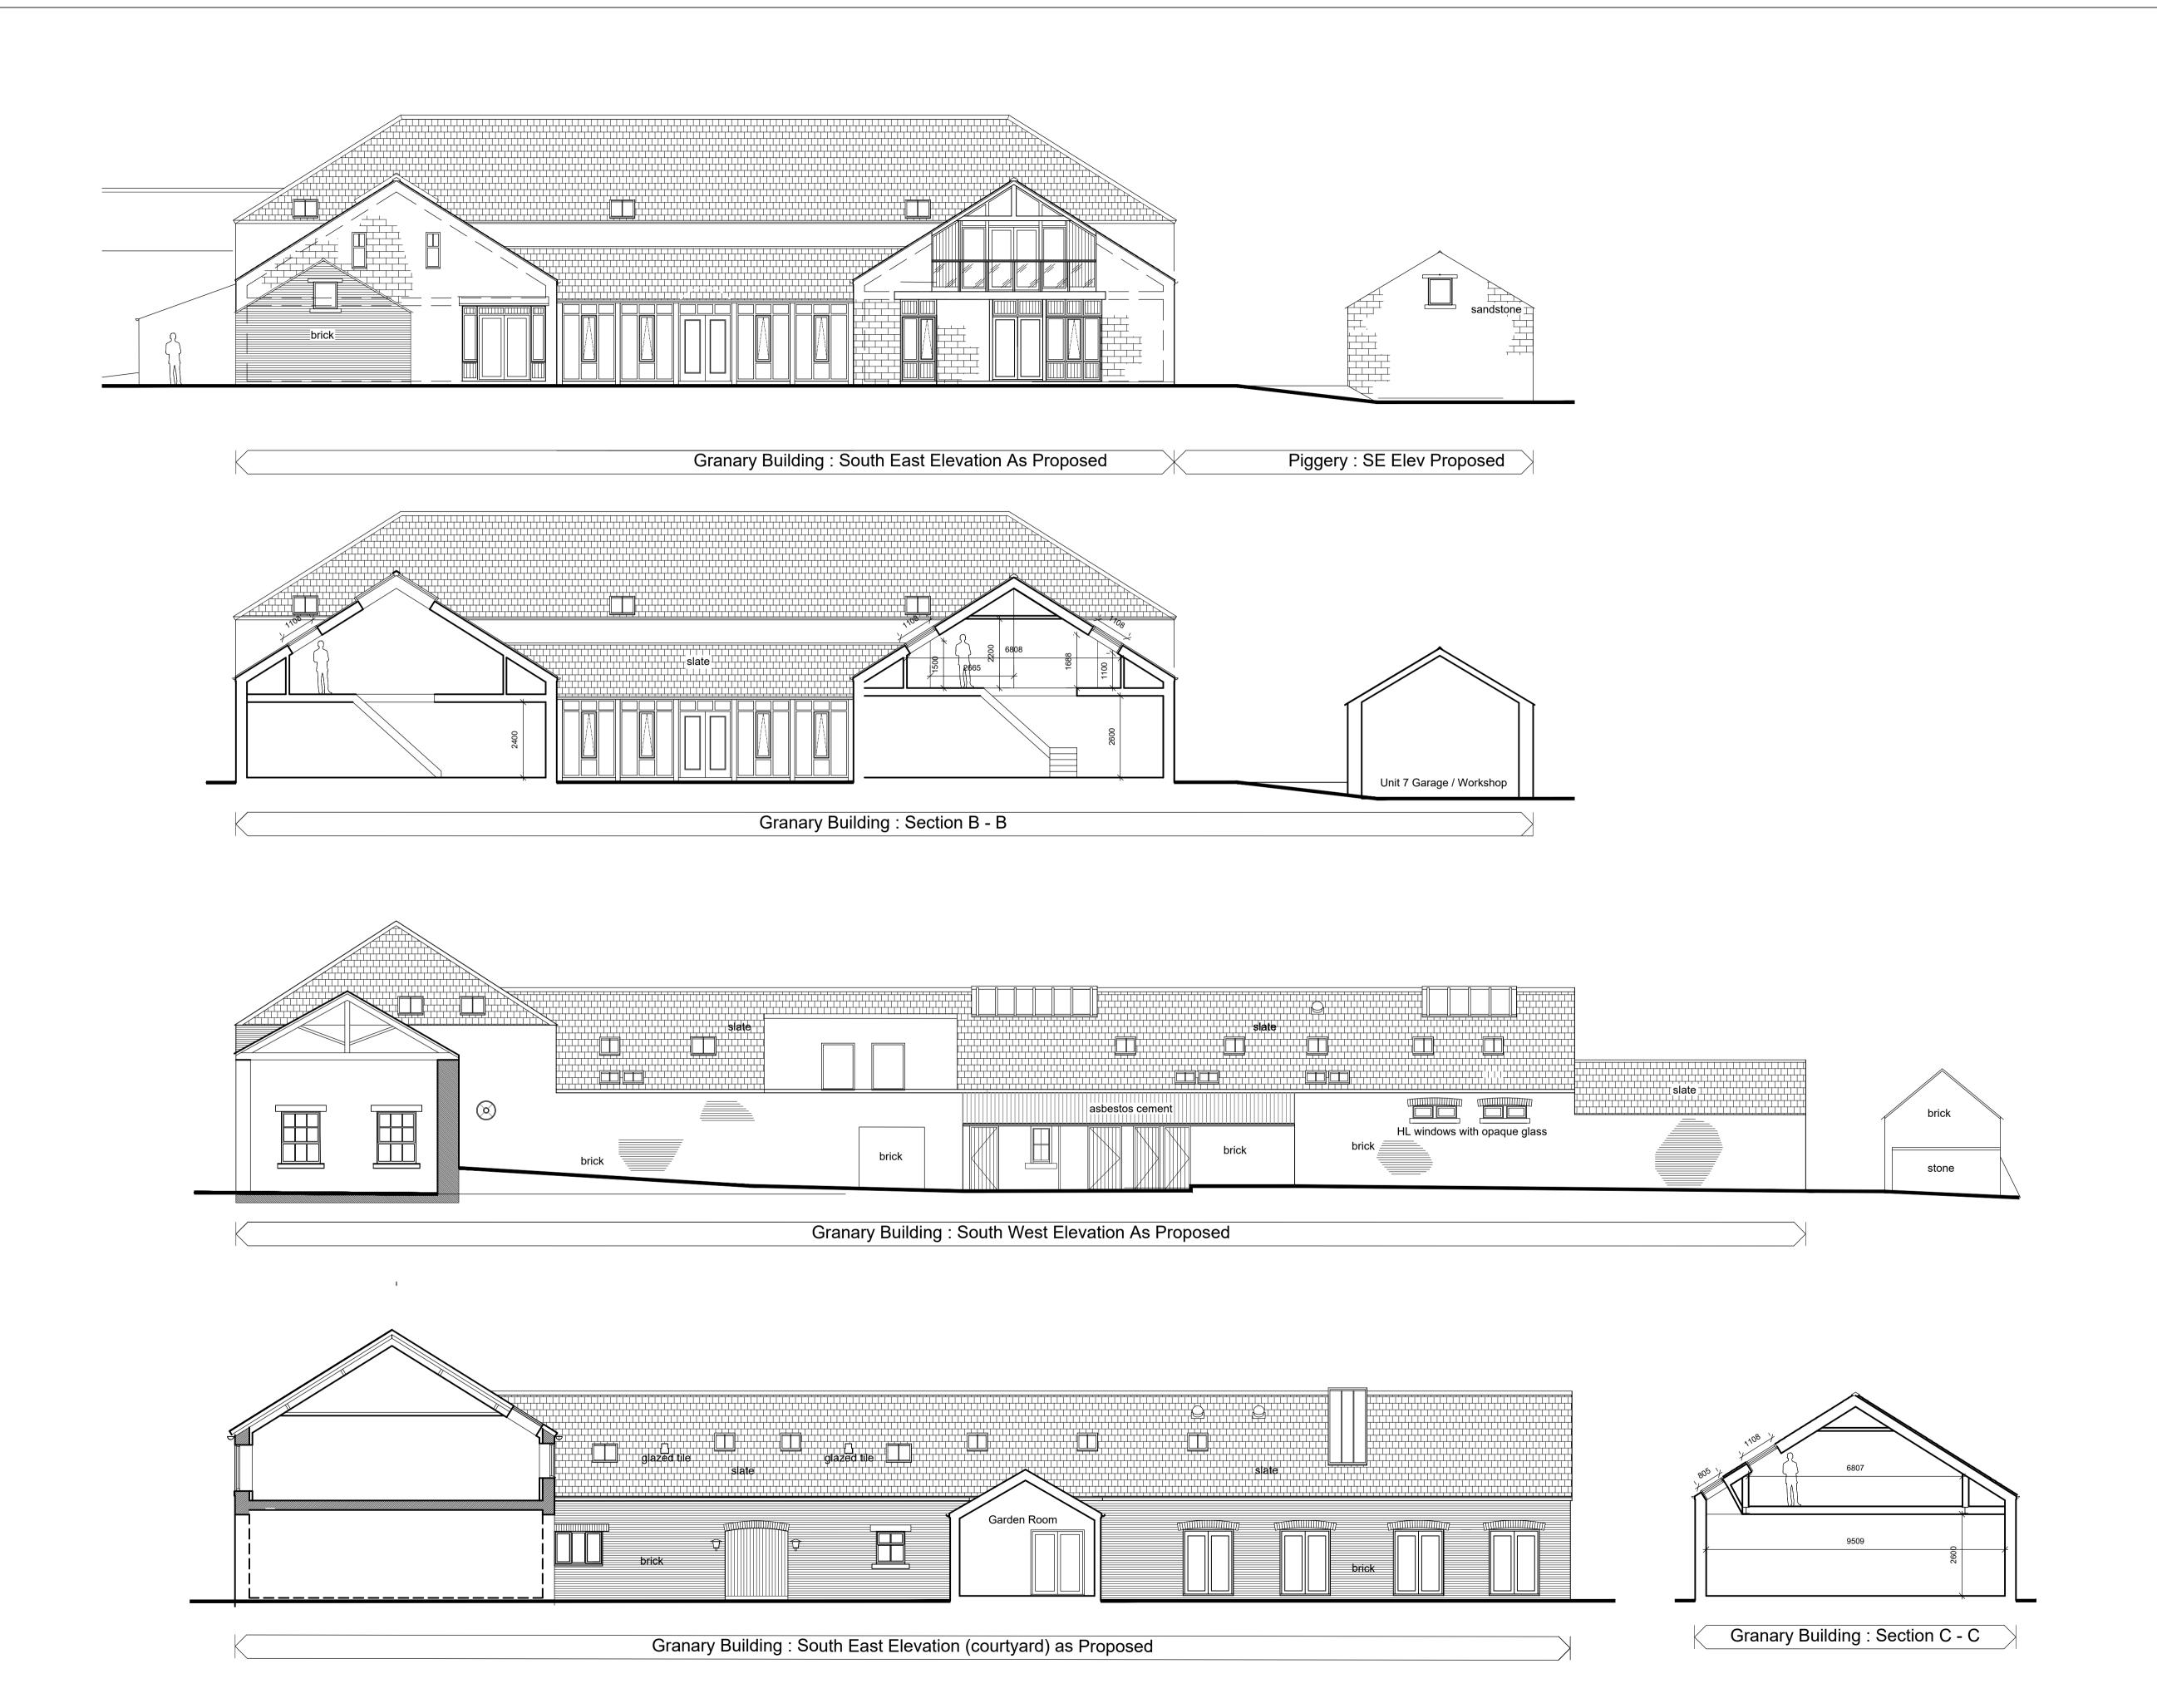

Drawing:
Granary Building: Proposed Elevations

Status:
PLANNING

Drawn by:
Checked by:
Scale:
HH
MD
1/100 @A1

Project No:
Originator:
Volume / Level / Type:
Role:
System:
Incoation:
System:
System:
System:
Suitability:
Suitability:
Suitability:
Suitability:
Suitability:
Rev:
PLANNING