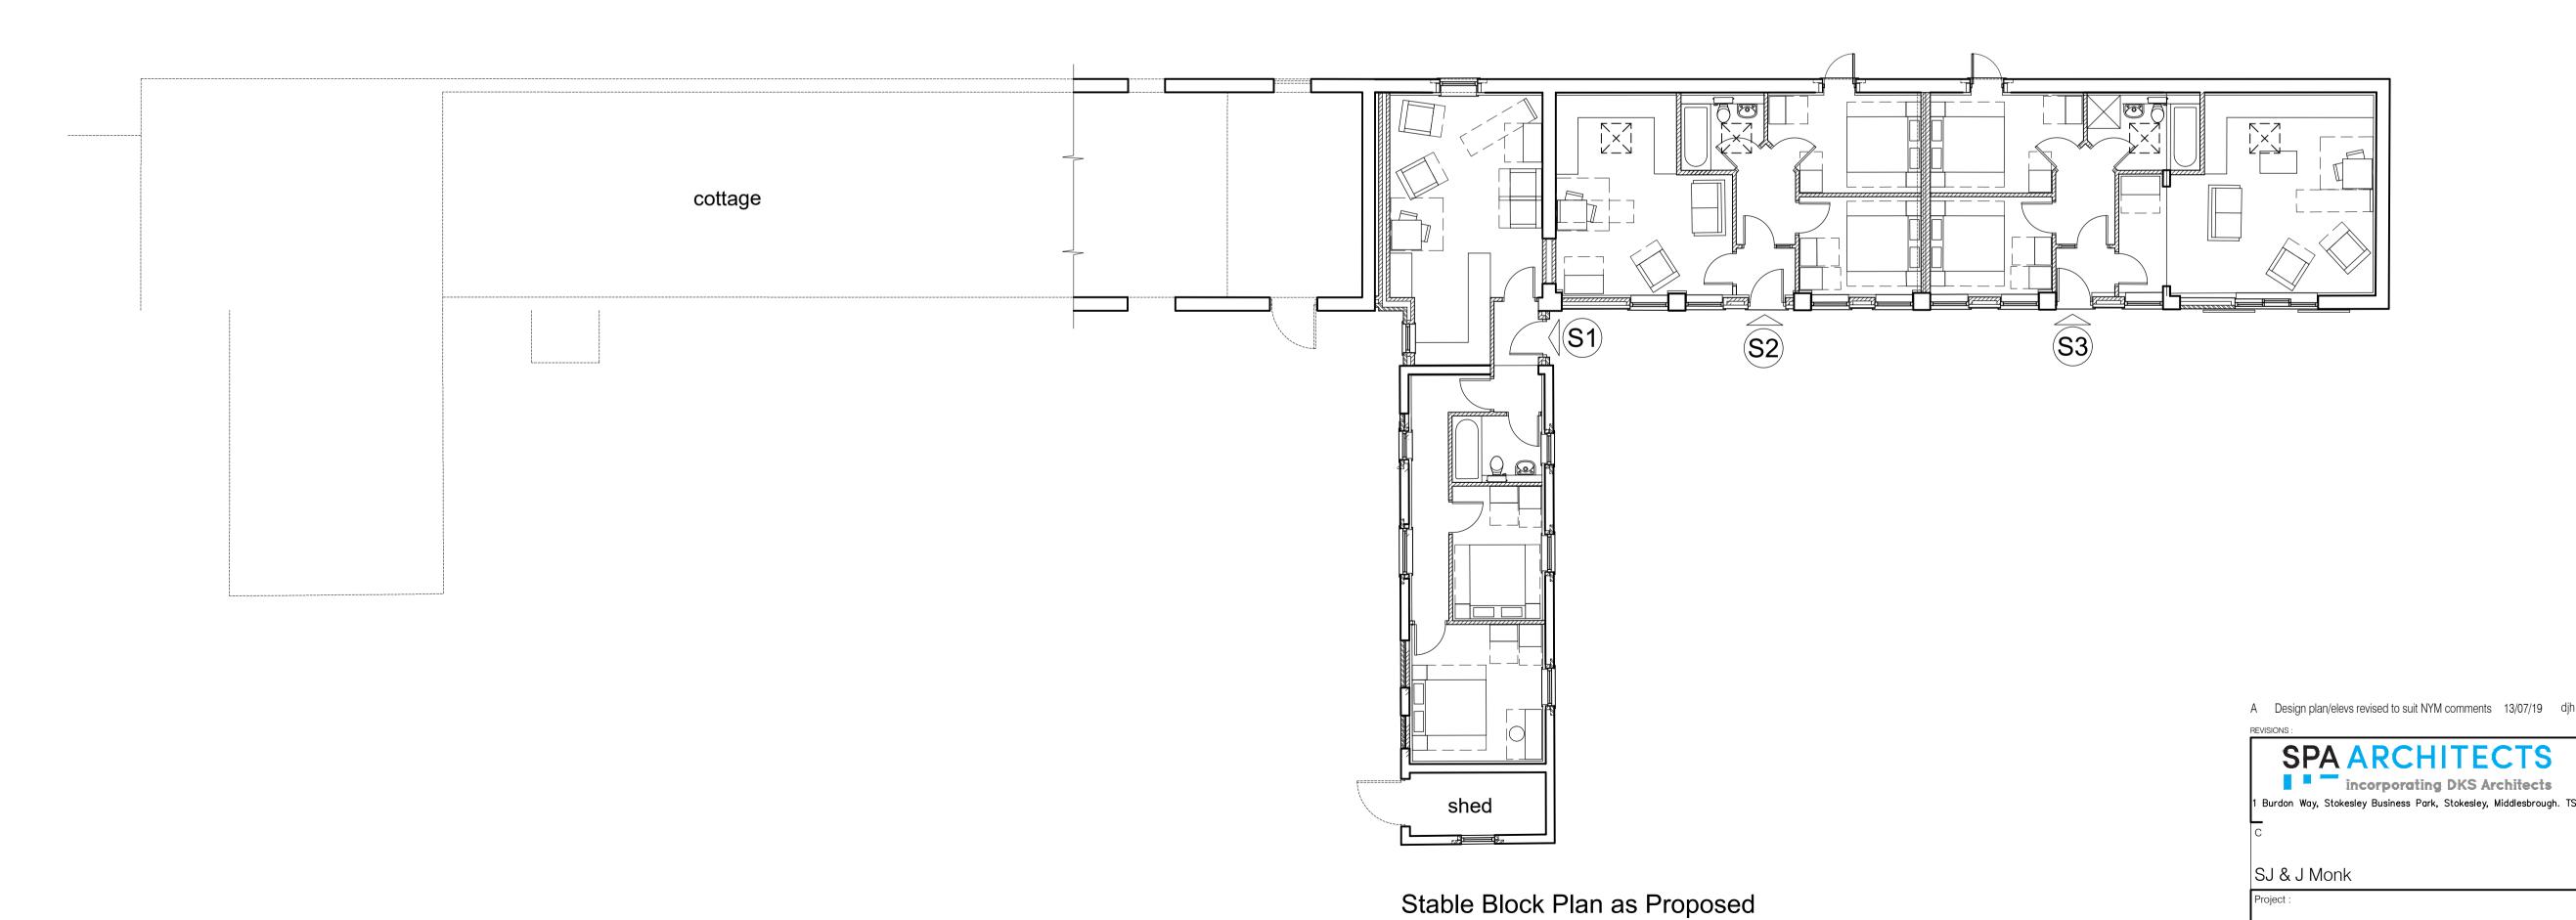

Faceby Lodge Farm

Plan and Elevations

for Planning

Proposed Stable Block

 Project No
 Originator
 Volume / I Level / System
 Location
 Type
 Role

 18.030
 SPA
 ZZ
 XX
 DR
 A

1:!00@A3

29/11/18 S2

Floor areas : Unit S1 : 68sqm

Unit S2: 55sqm

Unit S3 : 65sqm

©COPYRIGHT ALL RIGHTS RESERVED. THIS DRAWING MUST NOT BE REPRODUCED WITHOUT THE PERMISSION OF SPA ARCHITECTS

DO NOT SCALE, THE CONTRACTOR IS RESPONSIBLE FOR CHECKING DIMENSIONS UNLESS OTHERWISE STATED