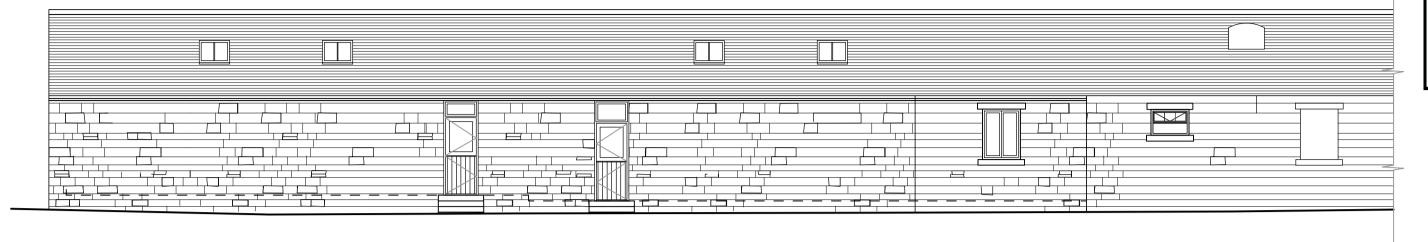

NYMNPA

**AMENDED** 

Stable Block Proposed South Elevation 2

Stable Block Proposed West Elevation

Stable Block Proposed North Elevation

Stable Block Proposed East Elevation

Stable Block Proposed South Elevation 1

Floor areas : Unit S1 : 68sqm

Unit S2: 55sqm

Unit S3 : 65sqm

©COPYRIGHT ALL RIGHTS RESERVED. THIS DRAWING MUST NOT BE REPRODUCED WITHOUT THE PERMISSION OF SPA ARCHITECTS

DO NOT SCALE, THE CONTRACTOR IS RESPONSIBLE FOR CHECKING DIMENSIONS UNLESS OTHERWISE STATED