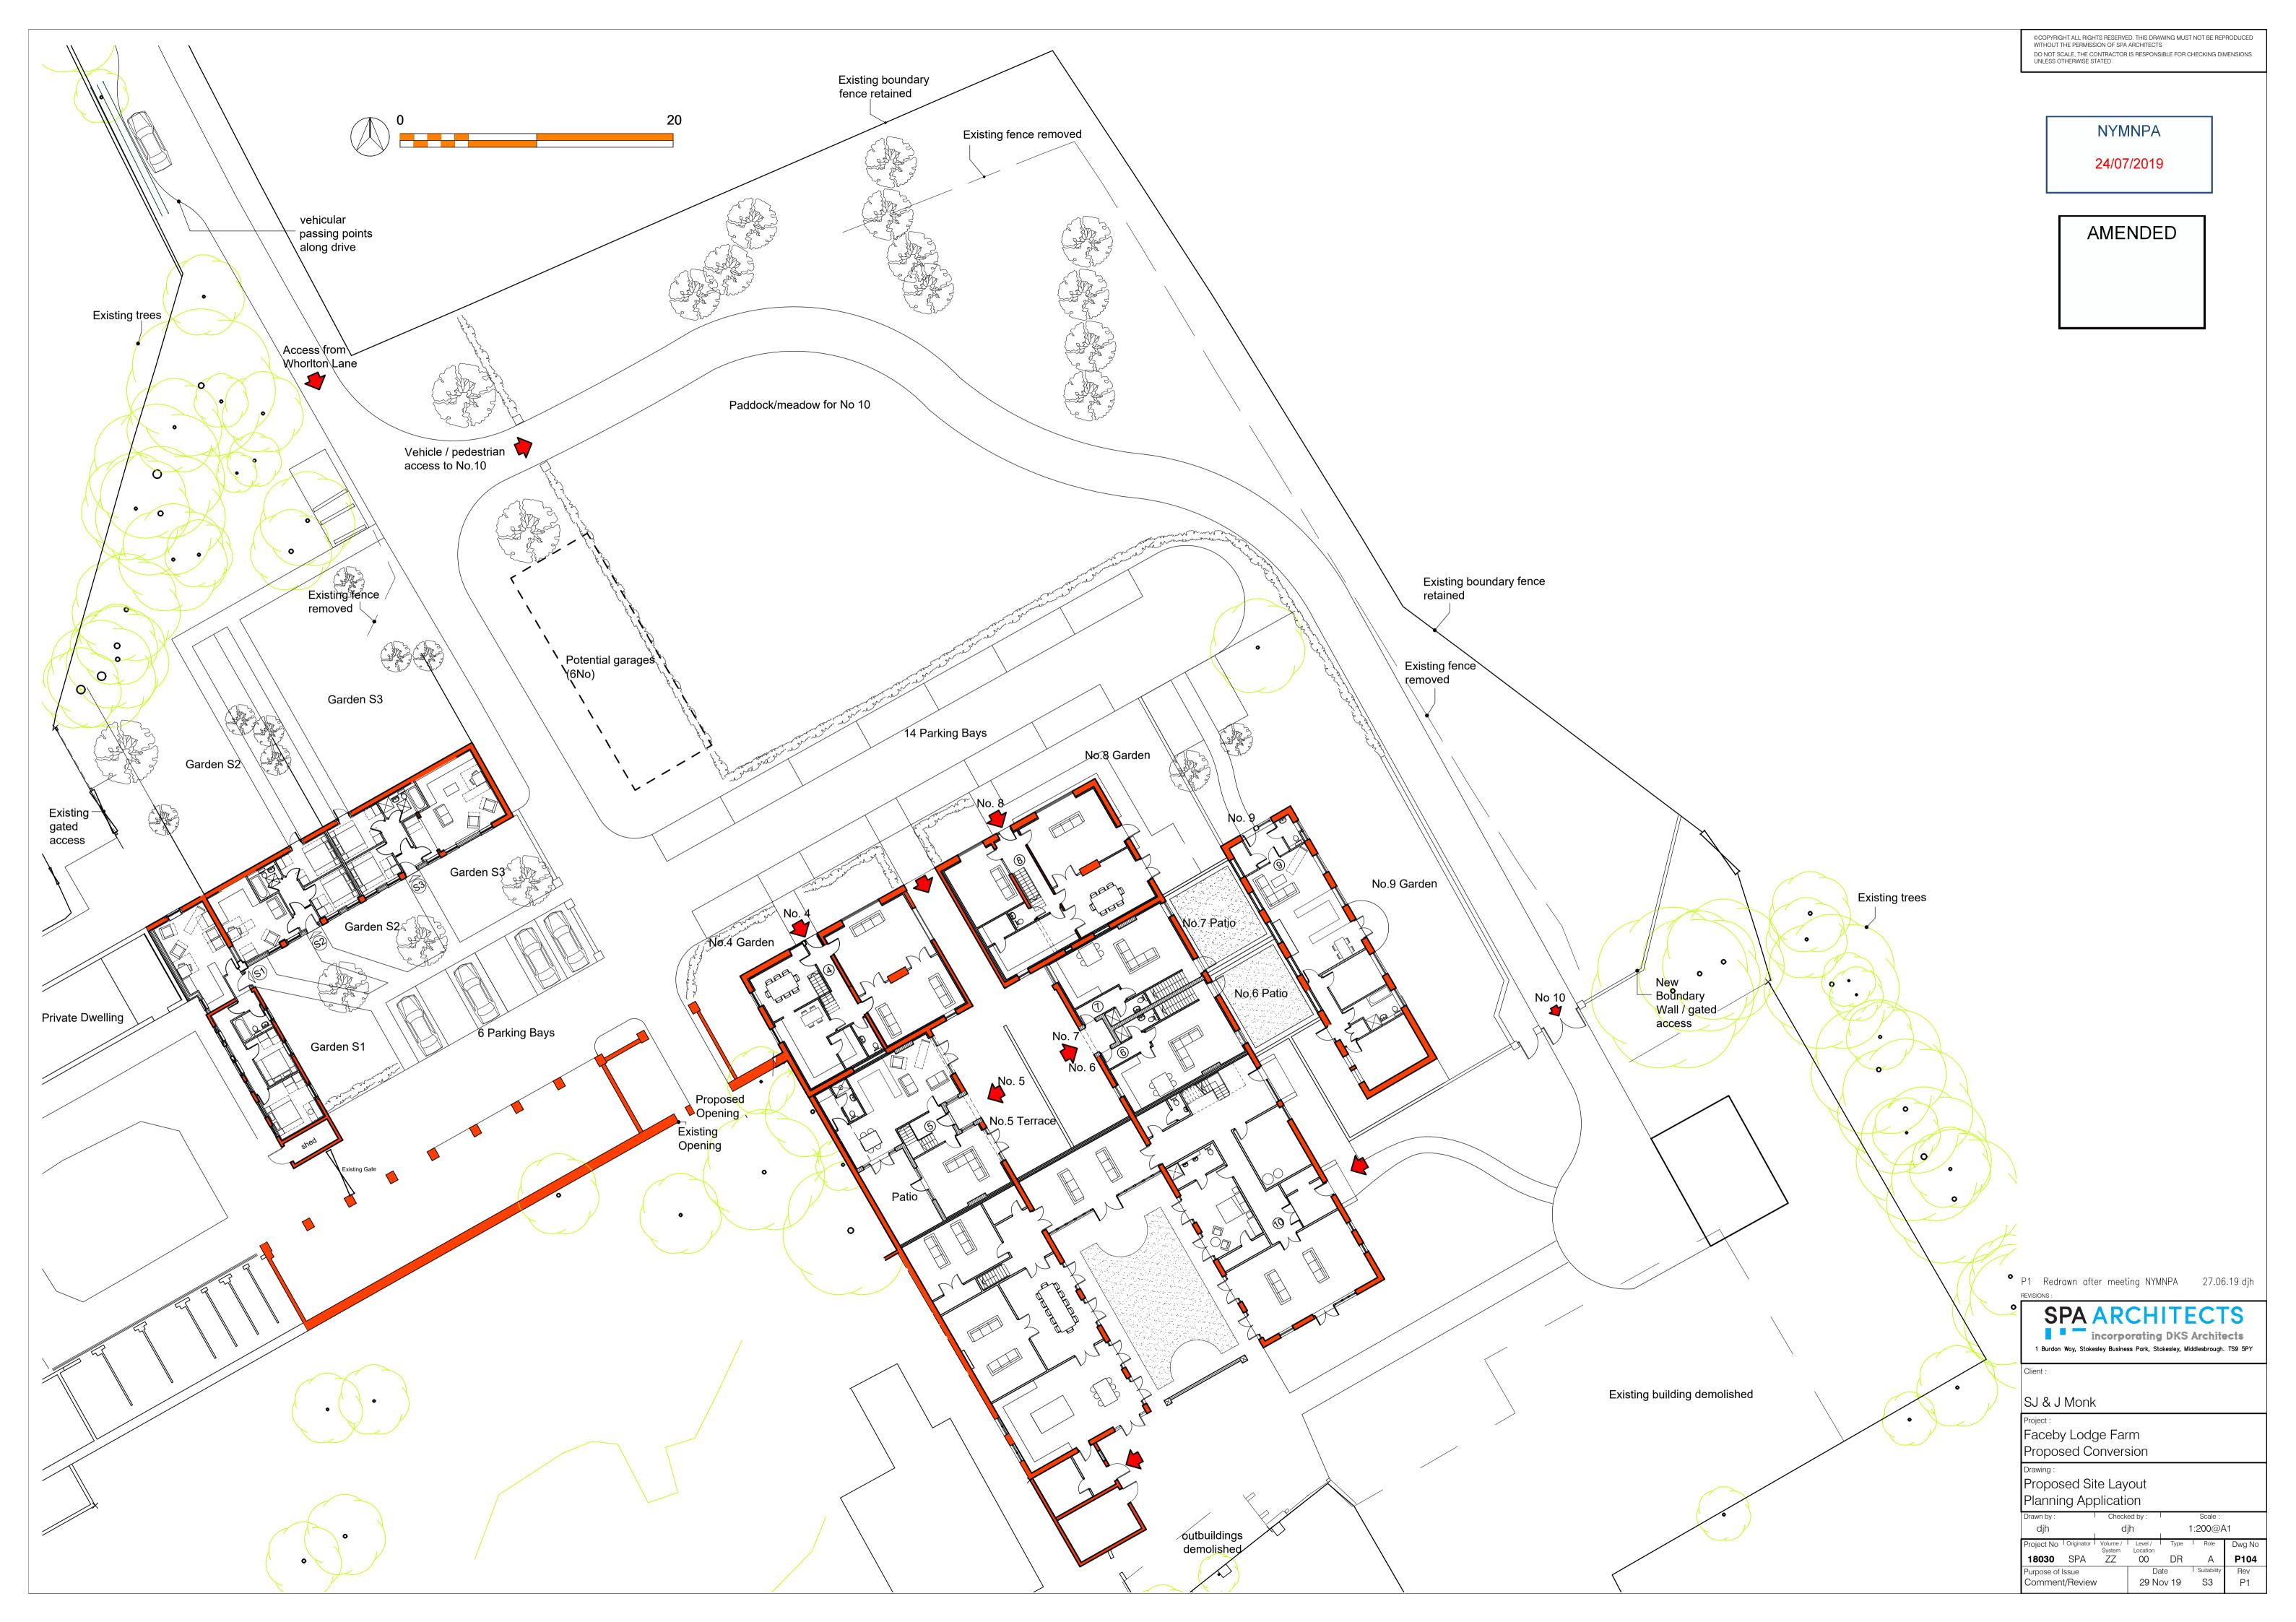

Hi Hilary, revised plans as promised.

The list of design changes is as follows:

- a. Parking areas outside existing farmyard areas all removed and parking better contained. It is intended that existing farmyard walls would be rebuilt around the 14 parking bays for the Granary. There is less covered parking and garage provision unless we add the range of garages near the stables as suggested.
- b. Plot 5/6 combined into a single dwelling with courtyard. This provides a private space for rooms to face out into but is still separated from the Faceby Lodge Farm garden by the existing tall boundary wall. Possible garden boundary wall between Plots 5 and 6 shown on siteplan to define private garden/terrace extents.
- c. Piggery now converted to single storey single aspect house with entrance to north west and windows to the north east elevation.
- d. Plot 4 replanned and windows proposed facing south west along range of covered bays to reduce new openings on north west elevation. The idea would be to take the first bay of the pillared sheds as part of the Plot 4 garden and build a wall between this and the proposed access into the Faceby Lodge Farm plot.
- e. New openings remain at ground floor to most plots including to Piggery now designated Plot 9 in renumbered layout. There are fewer new wall openings and rooflights than in previous design and it would be difficult to reduce the number further without loss of daylight to some habitable rooms.
- f. Stables houses redesigned to reduce need for new windows on existing blank north west façade, but 2 new doors remain for access to garden areas.
- g. Plot 10 extent of walled area reduced to allow for garden around the Piggery. It is intended there would be a stone wall and a change of level here to maintain privacy for the driveway. This driveway now only serves Plot 10. New garage (3 cars) indicated for Plot 10.

- h. Removal of formal garden areas generally
- i. Bin areas are aggregated near the top of the access road where there is space for a refuse vehicle to turn. An alternative position location for bins would be beside the potential garages building.