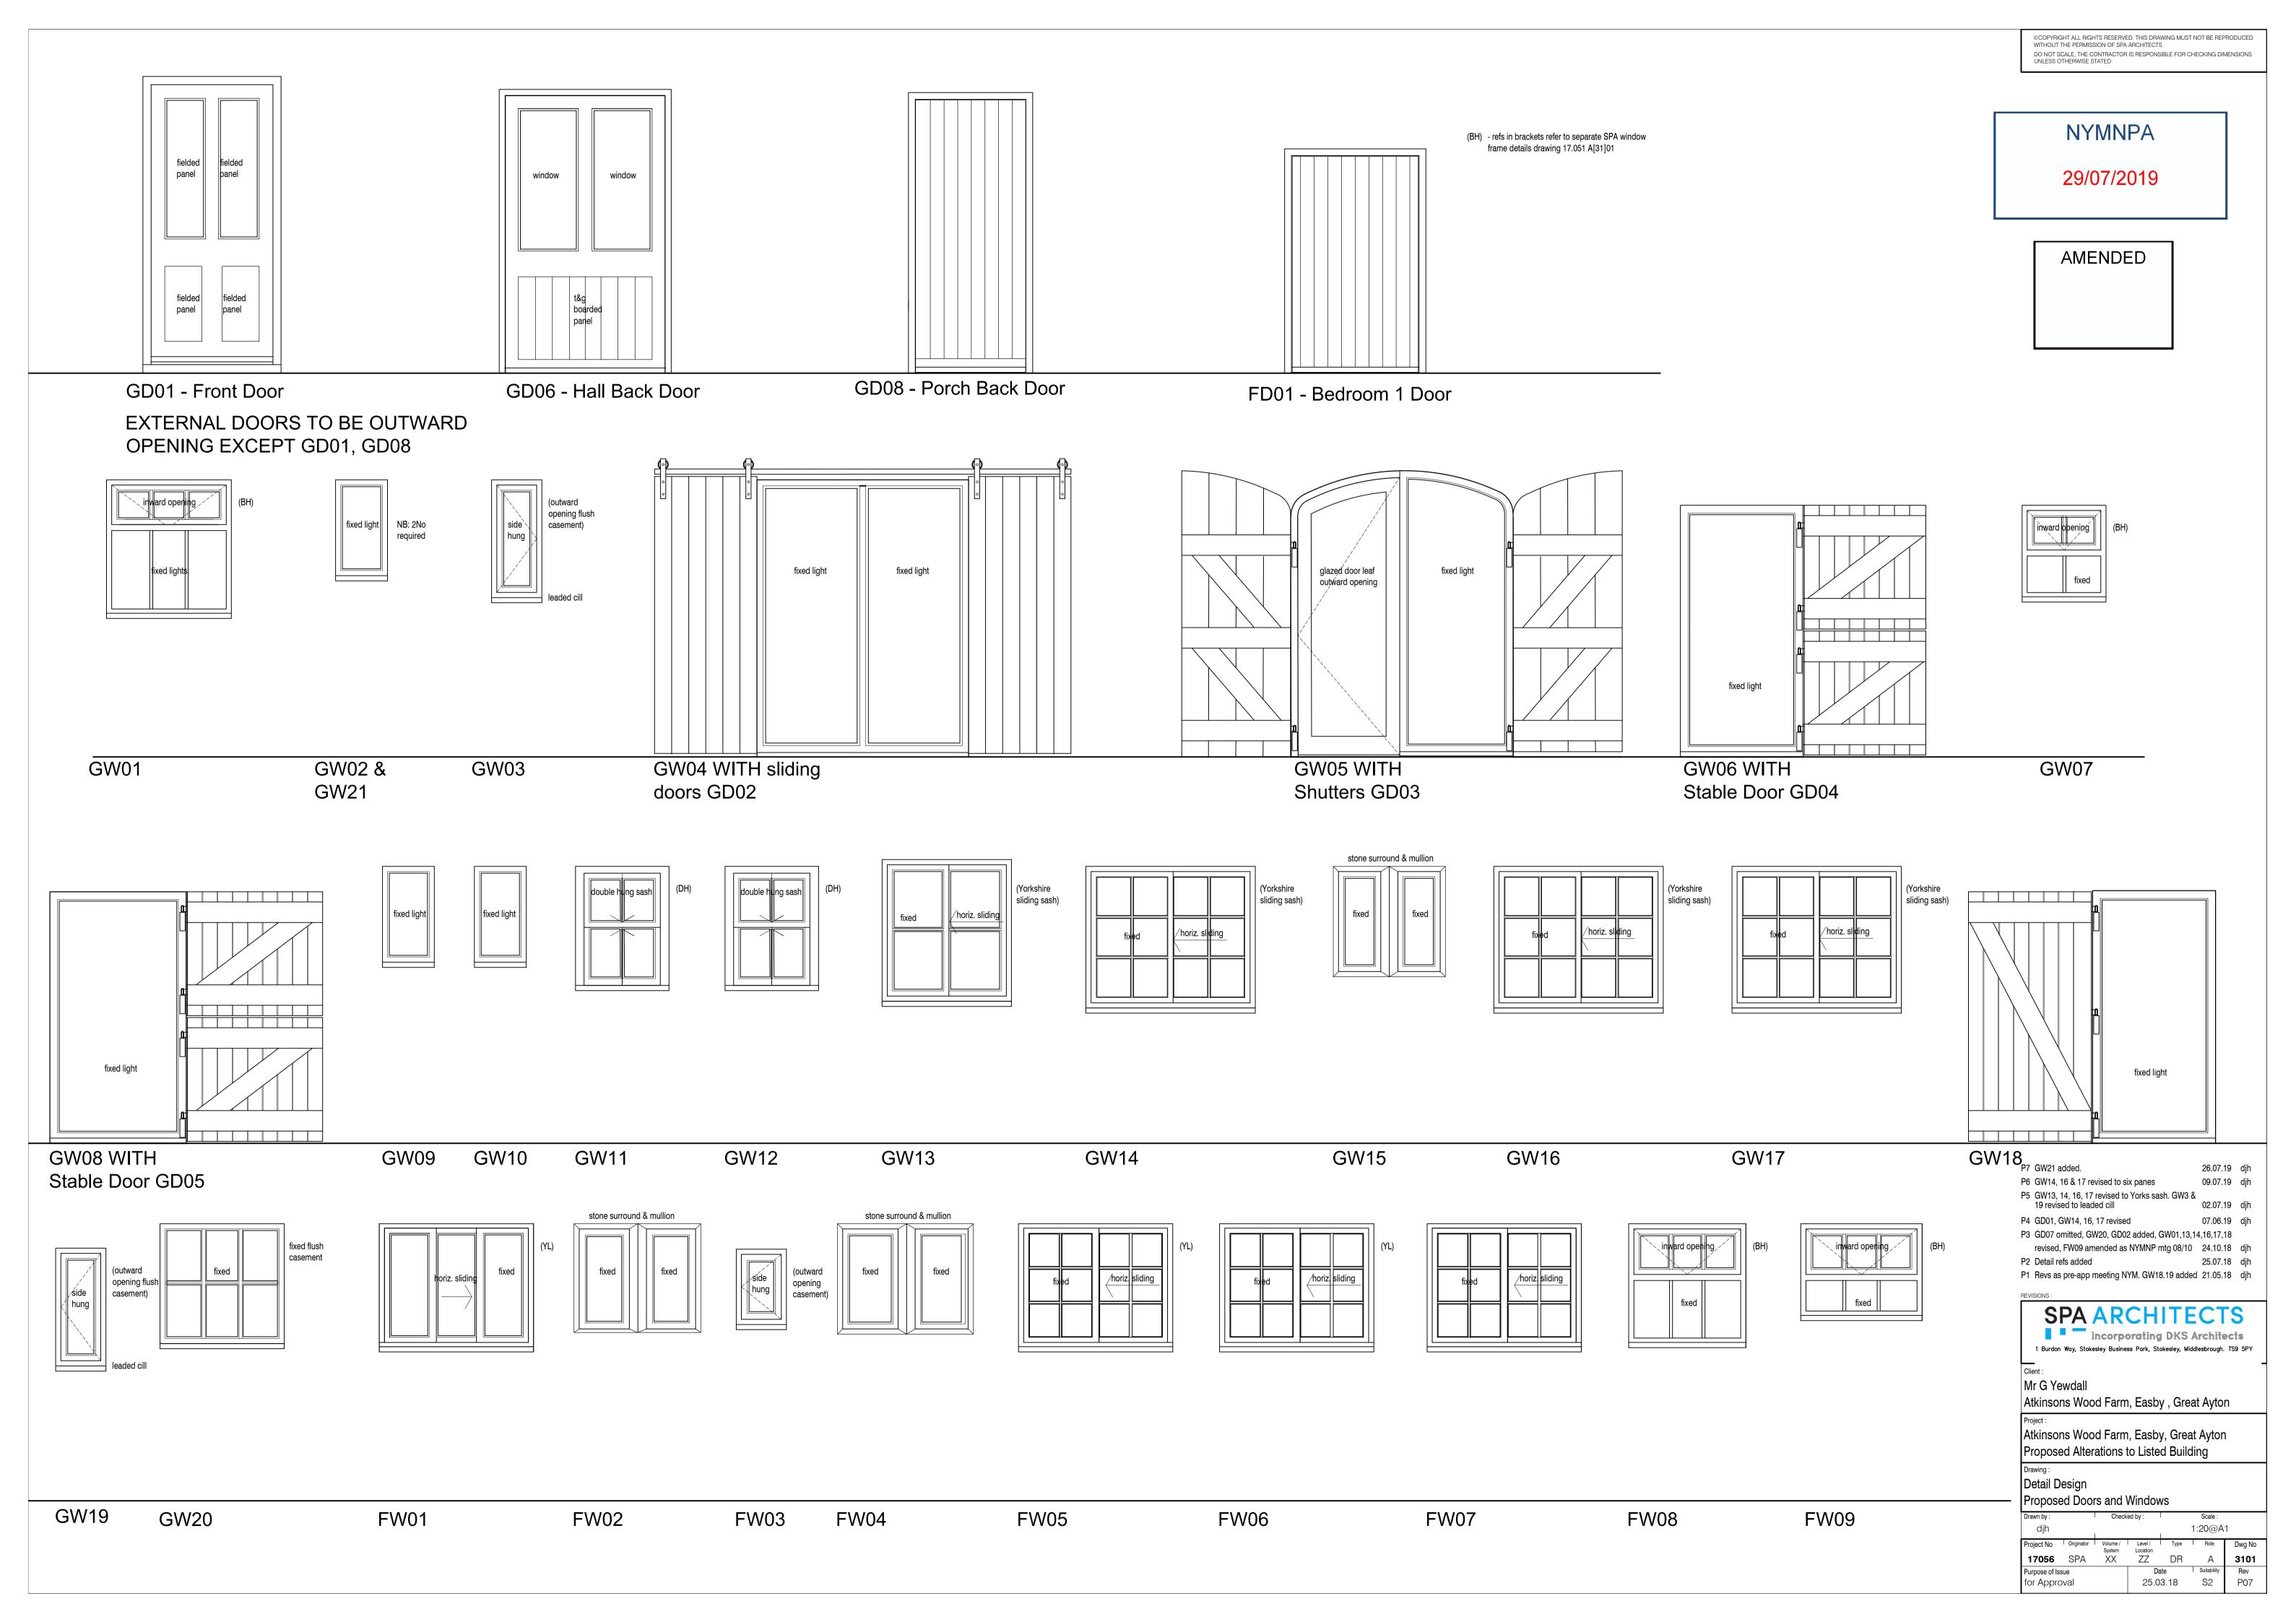

## NORTH WEST ELEVATION

©COPYRIGHT ALL RIGHTS RESERVED. THIS DRAWING MUST NOT BE REPRODUCED WITHOUT THE PERMISSION OF SPA ARCHITECTS

DO NOT SCALE, THE CONTRACTOR IS RESPONSIBLE FOR CHECKING DIMENSIONS UNLESS OTHERWISE STATED

### NORTH EAST ELEVATION

- I GW21 added as NYM email 26.07.19 djh
  H GW14, 16, 17, revised to 6 pane sashes 09.07.19 djh
  G GW13, 14, 16, 17, cills amended as NYM email 02.07.19 djh
  F Front door, W16 and W17 repositioned 07.06.19 djh
  E GD07, porch and sunroom omitted, GW20, GD02
  GD08 reposiitoned, barn door added to GW18
  - D Sunroom revs. as rqd by NYM. W18.19 added 18.05.18 djh
    C Door and window refs added. Sunroom added 25.03.18 djh
  - B plans/elevs revised for client 080218 telecon 16.02.18 djh
  - A plans/elevs revised after 051217 NVMNPA mtg 17.01.18

GW13, 14, 16, 17 now SHC., as NYM mtg 08/10 24.10.18 djh

#### A plans/elevs revised after 051217 NYMNPA mtg 17.01.18 djh