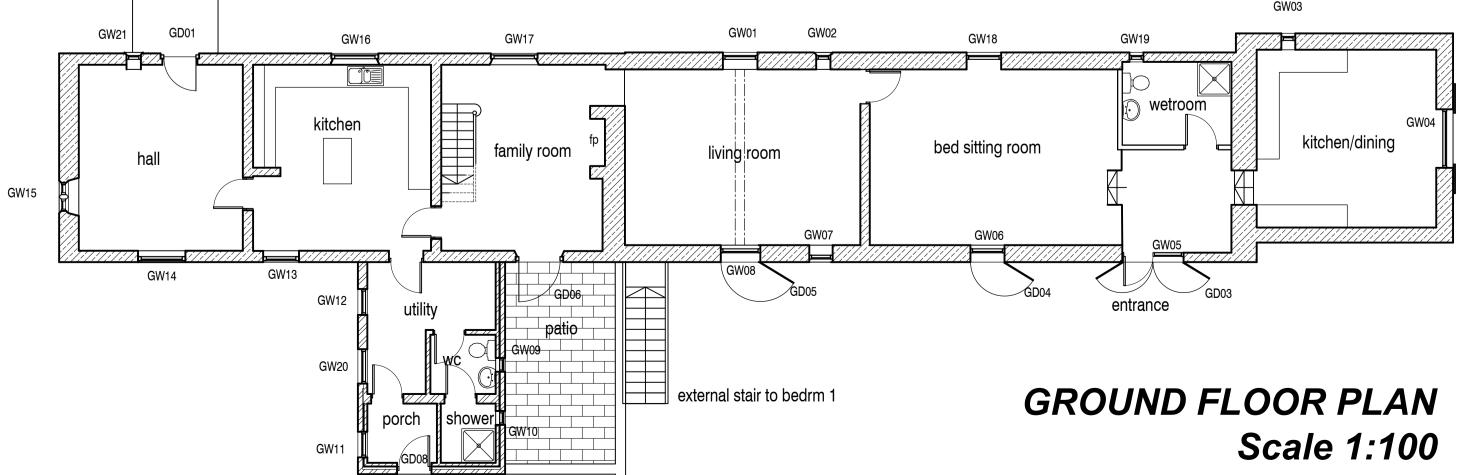

Proposed Plans and Elevations
Scheme Design

| Drawn by:  | Drawn by :       |                    | Checked by :        |          | Scale: |        |  |
|------------|------------------|--------------------|---------------------|----------|--------|--------|--|
| djh        |                  | 1                  |                     | 1:100@A1 |        |        |  |
| Project No | Originator       | Volume /<br>System | Level /<br>Location | Type     | Role   | Dwg No |  |
| 17056      | SPA              | ZZ                 | XX                  | DR       | Α      | Sk01   |  |
| Purpose of | Purpose of Issue |                    |                     | Date     |        | Rev    |  |
| for APPR   | for APPROVAL     |                    |                     | 28.11.17 |        | I      |  |