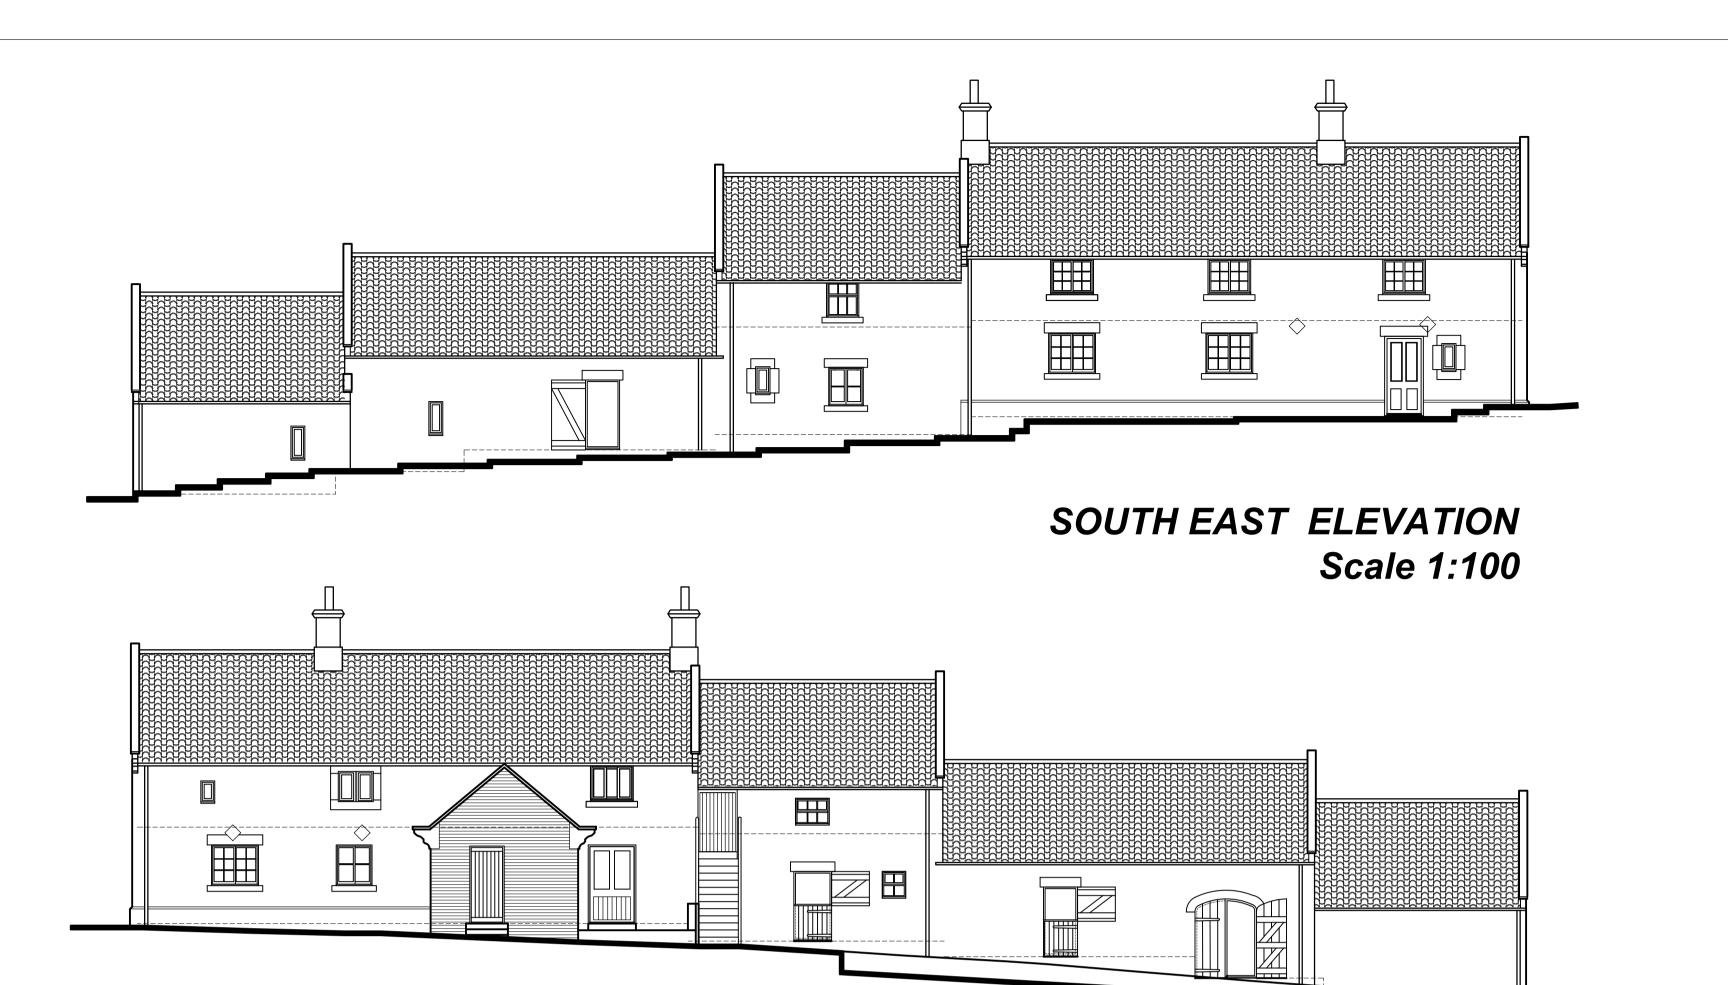

## NORTH WEST ELEVATION

©COPYRIGHT ALL RIGHTS RESERVED. THIS DRAWING MUST NOT BE REPRODUCED WITHOUT THE PERMISSION OF SPA ARCHITECTS

DO NOT SCALE, THE CONTRACTOR IS RESPONSIBLE FOR CHECKING DIMENSIONS UNLESS OTHERWISE STATED

### NORTH EAST ELEVATION

- I GW21 added as NYM email 26.07.19 djh
  H GW14, 16, 17, revised to 6 pane sashes 09.07.19 djh
  G GW13, 14, 16, 17, cills amended as NYM email 02.07.19 djh
  F Front door, W16 and W17 repositioned 07.06.19 djh
  E GD07, porch and sunroom omitted, GW20, GD02
  GD08 reposiitoned, barn door added to GW18
  - D Sunroom revs. as rqd by NYM. W18.19 added 18.05.18 djh
    C Door and window refs added. Sunroom added 25.03.18 djh
  - B plans/elevs revised for client 080218 telecon 16.02.18 djh
  - A plans/elevs revised after 051217 NVMNPA mtg 17.01.18