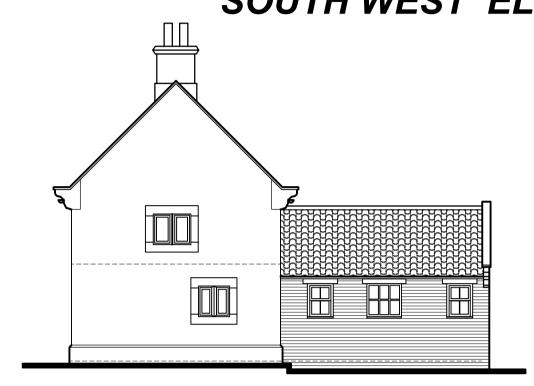

## NORTH WEST ELEVATION

©COPYRIGHT ALL RIGHTS RESERVED. THIS DRAWING MUST NOT BE REPRODUCED WITHOUT THE PERMISSION OF SPA ARCHITECTS

DO NOT SCALE, THE CONTRACTOR IS RESPONSIBLE FOR CHECKING DIMENSIONS UNLESS OTHERWISE STATED

### NORTH EAST ELEVATION

- I GW21 added as NYM email 26.07.19 djh
  H GW14, 16, 17, revised to 6 pane sashes 09.07.19 djh
  G GW13, 14, 16, 17, cills amended as NYM email 02.07.19 djh
  F Front door, W16 and W17 repositioned 07.06.19 djh
  E GD07, porch and sunroom omitted, GW20, GD02
  GD08 reposiitoned, barn door added to GW18
  - D Sunroom revs. as rqd by NYM. W18.19 added 18.05.18 djh
    C Door and window refs added. Sunroom added 25.03.18 djh
  - B plans/elevs revised for client 080218 telecon 16.02.18 djh
  - A plans/elevs revised after 051217 NVMNPA mtg 17.01.18