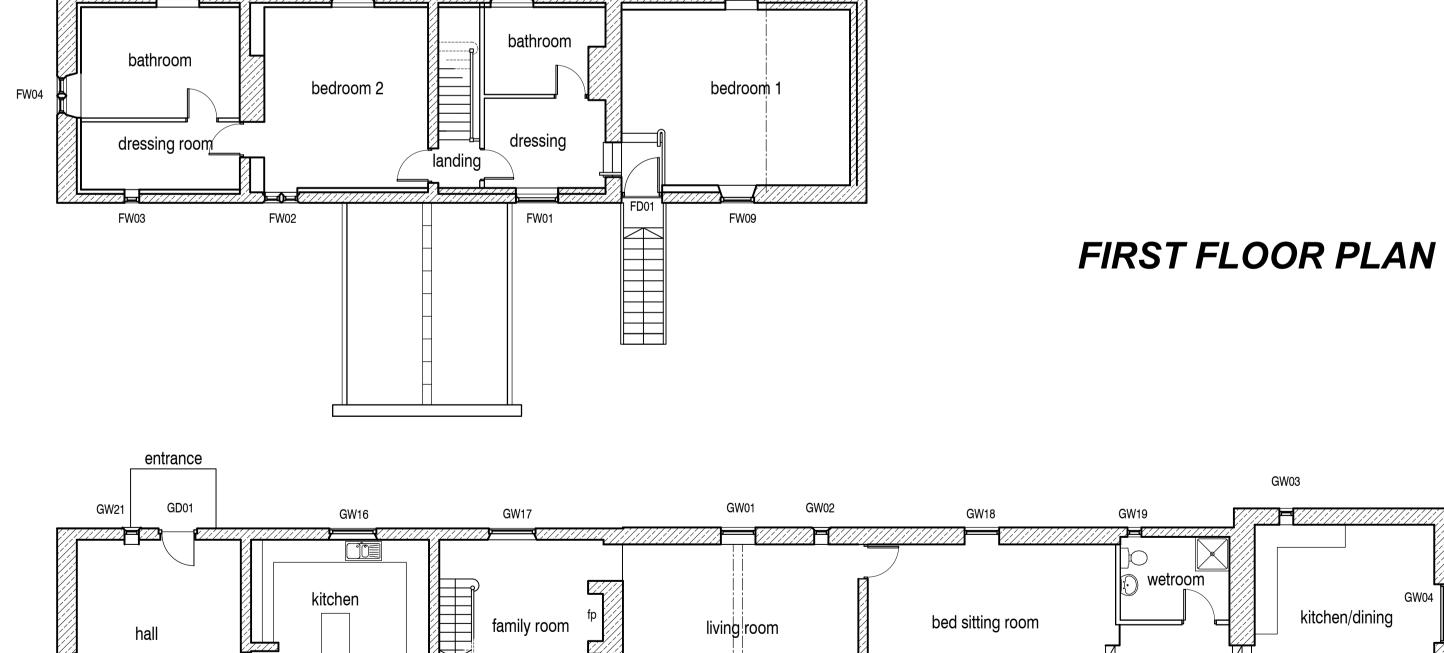

Proposed Plans and Elevations
Scheme Design

| Drawn by:  | Drawn by :       |                    | Checked by :        |          | Scale: |        |  |
|------------|------------------|--------------------|---------------------|----------|--------|--------|--|
| djh        |                  | 1                  |                     | 1:100@A1 |        |        |  |
| Project No | Originator       | Volume /<br>System | Level /<br>Location | Type     | Role   | Dwg No |  |
| 17056      | SPA              | ZZ                 | XX                  | DR       | Α      | Sk01   |  |
| Purpose of | Purpose of Issue |                    |                     | Date     |        | Rev    |  |
| for APPR   | for APPROVAL     |                    |                     | 28.11.17 |        | I      |  |