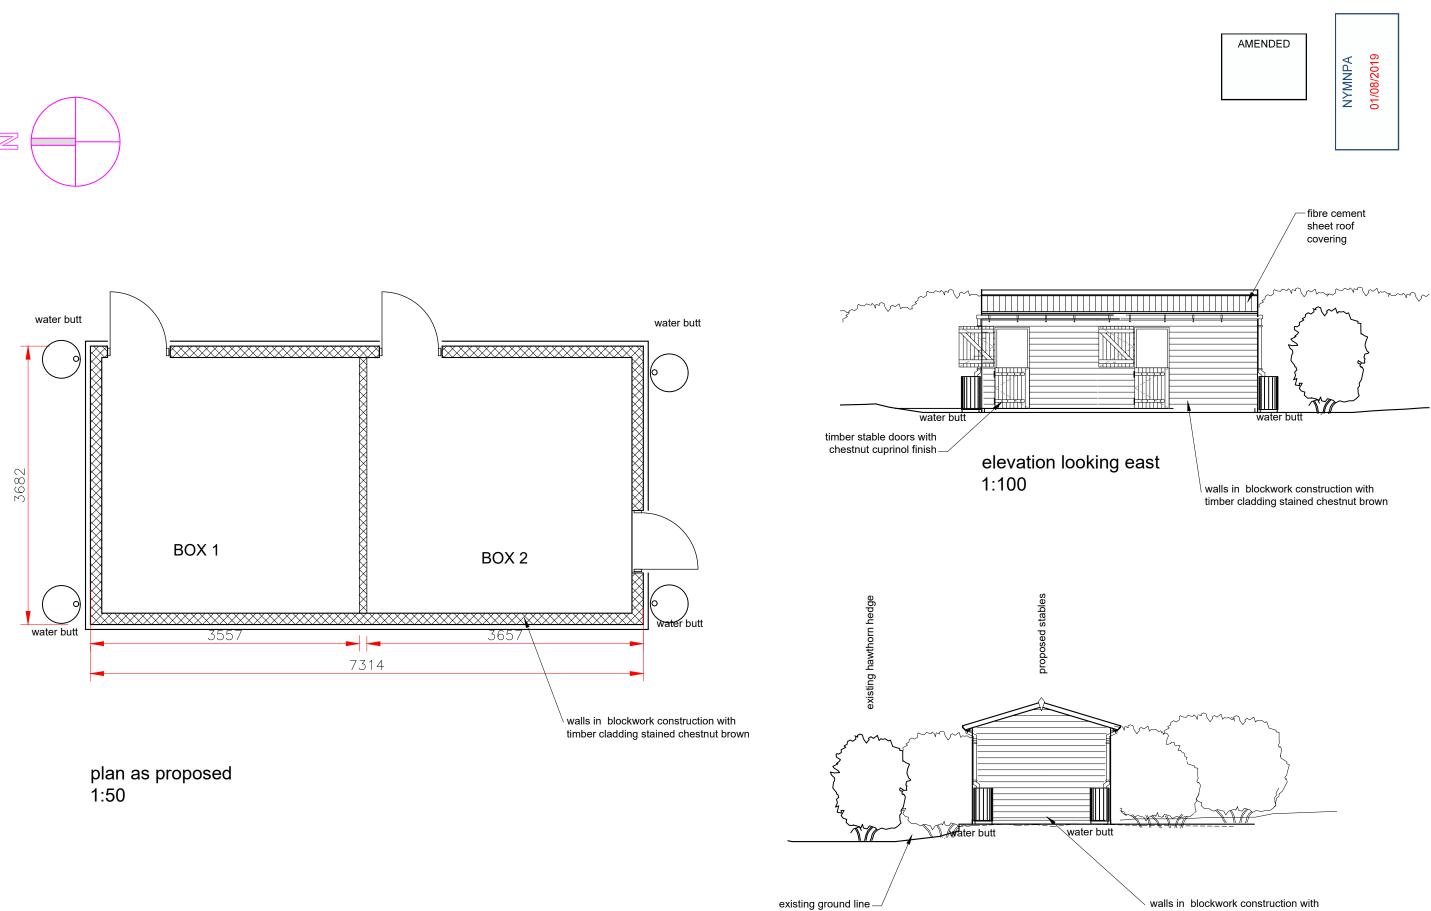

## PROPOSED STABLES AND DRESSAGE ARENA TO FIELD ADJACENT HIGH LEAS, HAWSKER

PLAN & ELEVATION AS PROPOSED SCALE 1:50, 100 (@ A3)

JHJ-VMV-SHT-6-rev 1

walls in blockwork construction with timber cladding stained chestnut brown