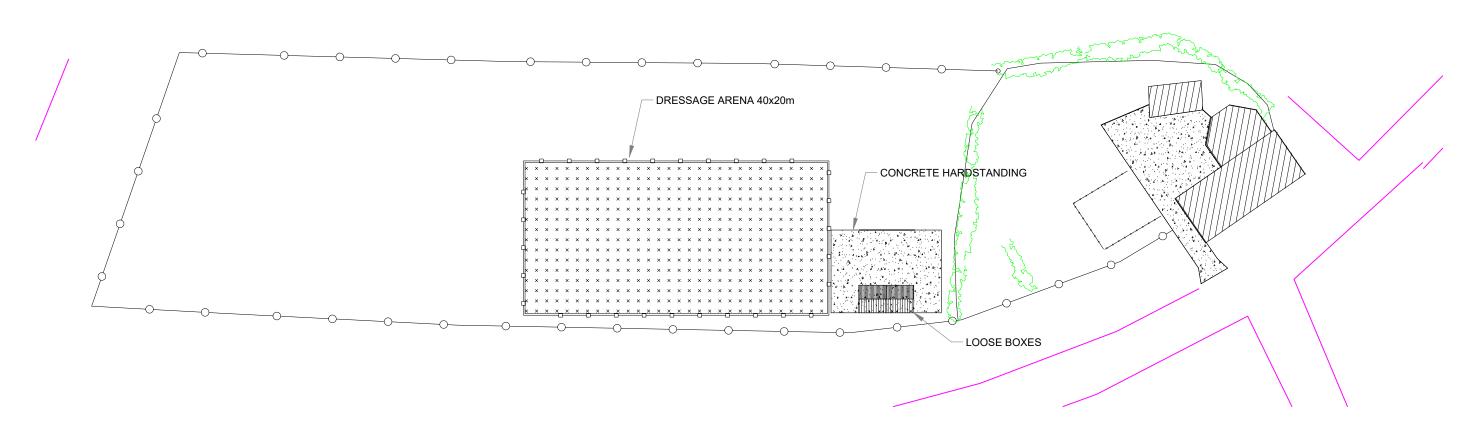

PROPOSED STABLES AND DRESSAGE ARENA TO FIELD ADJACENT HIGH LEAS, HAWSKER WEST & SOUTH ELEVATION, SITE PLAN AS PROPOSED SCALE 1:100, 1:500 (@ A3)

JHJ-VMV-SHT-8-rev1

arena fence detail 1:25