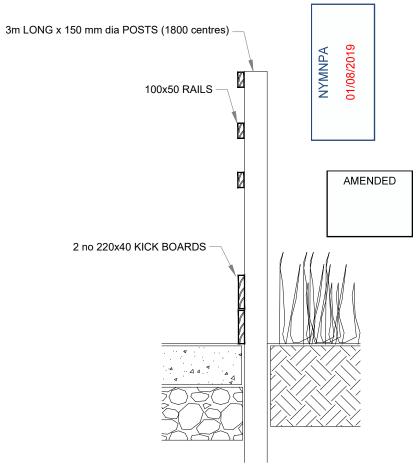

PROPOSED STABLES AND DRESSAGE ARENA TO FIELD ADJACENT HIGH LEAS, HAWSKER WEST & SOUTH ELEVATION, SITE PLAN AS PROPOSED SCALE 1:100, 1:500 (@ A3)

JHJ-VMV-SHT-8-rev1

arena fence detail 1:25