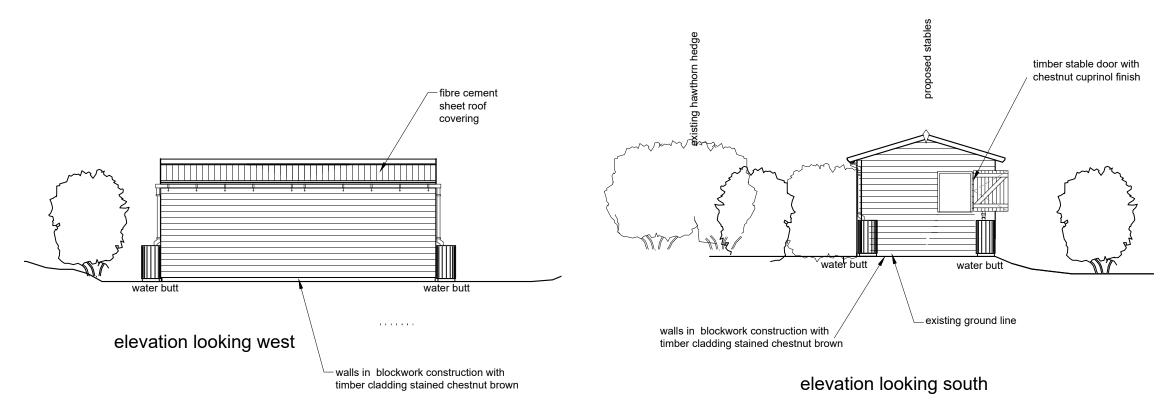

PROPOSED STABLES AND DRESSAGE ARENA TO FIELD ADJACENT HIGH LEAS, HAWSKER WEST & SOUTH ELEVATION, SITE PLAN AS PROPOSED SCALE 1:100, 1:500 (@ A3)

JHJ-VMV-SHT-8-rev1

arena fence detail 1:25