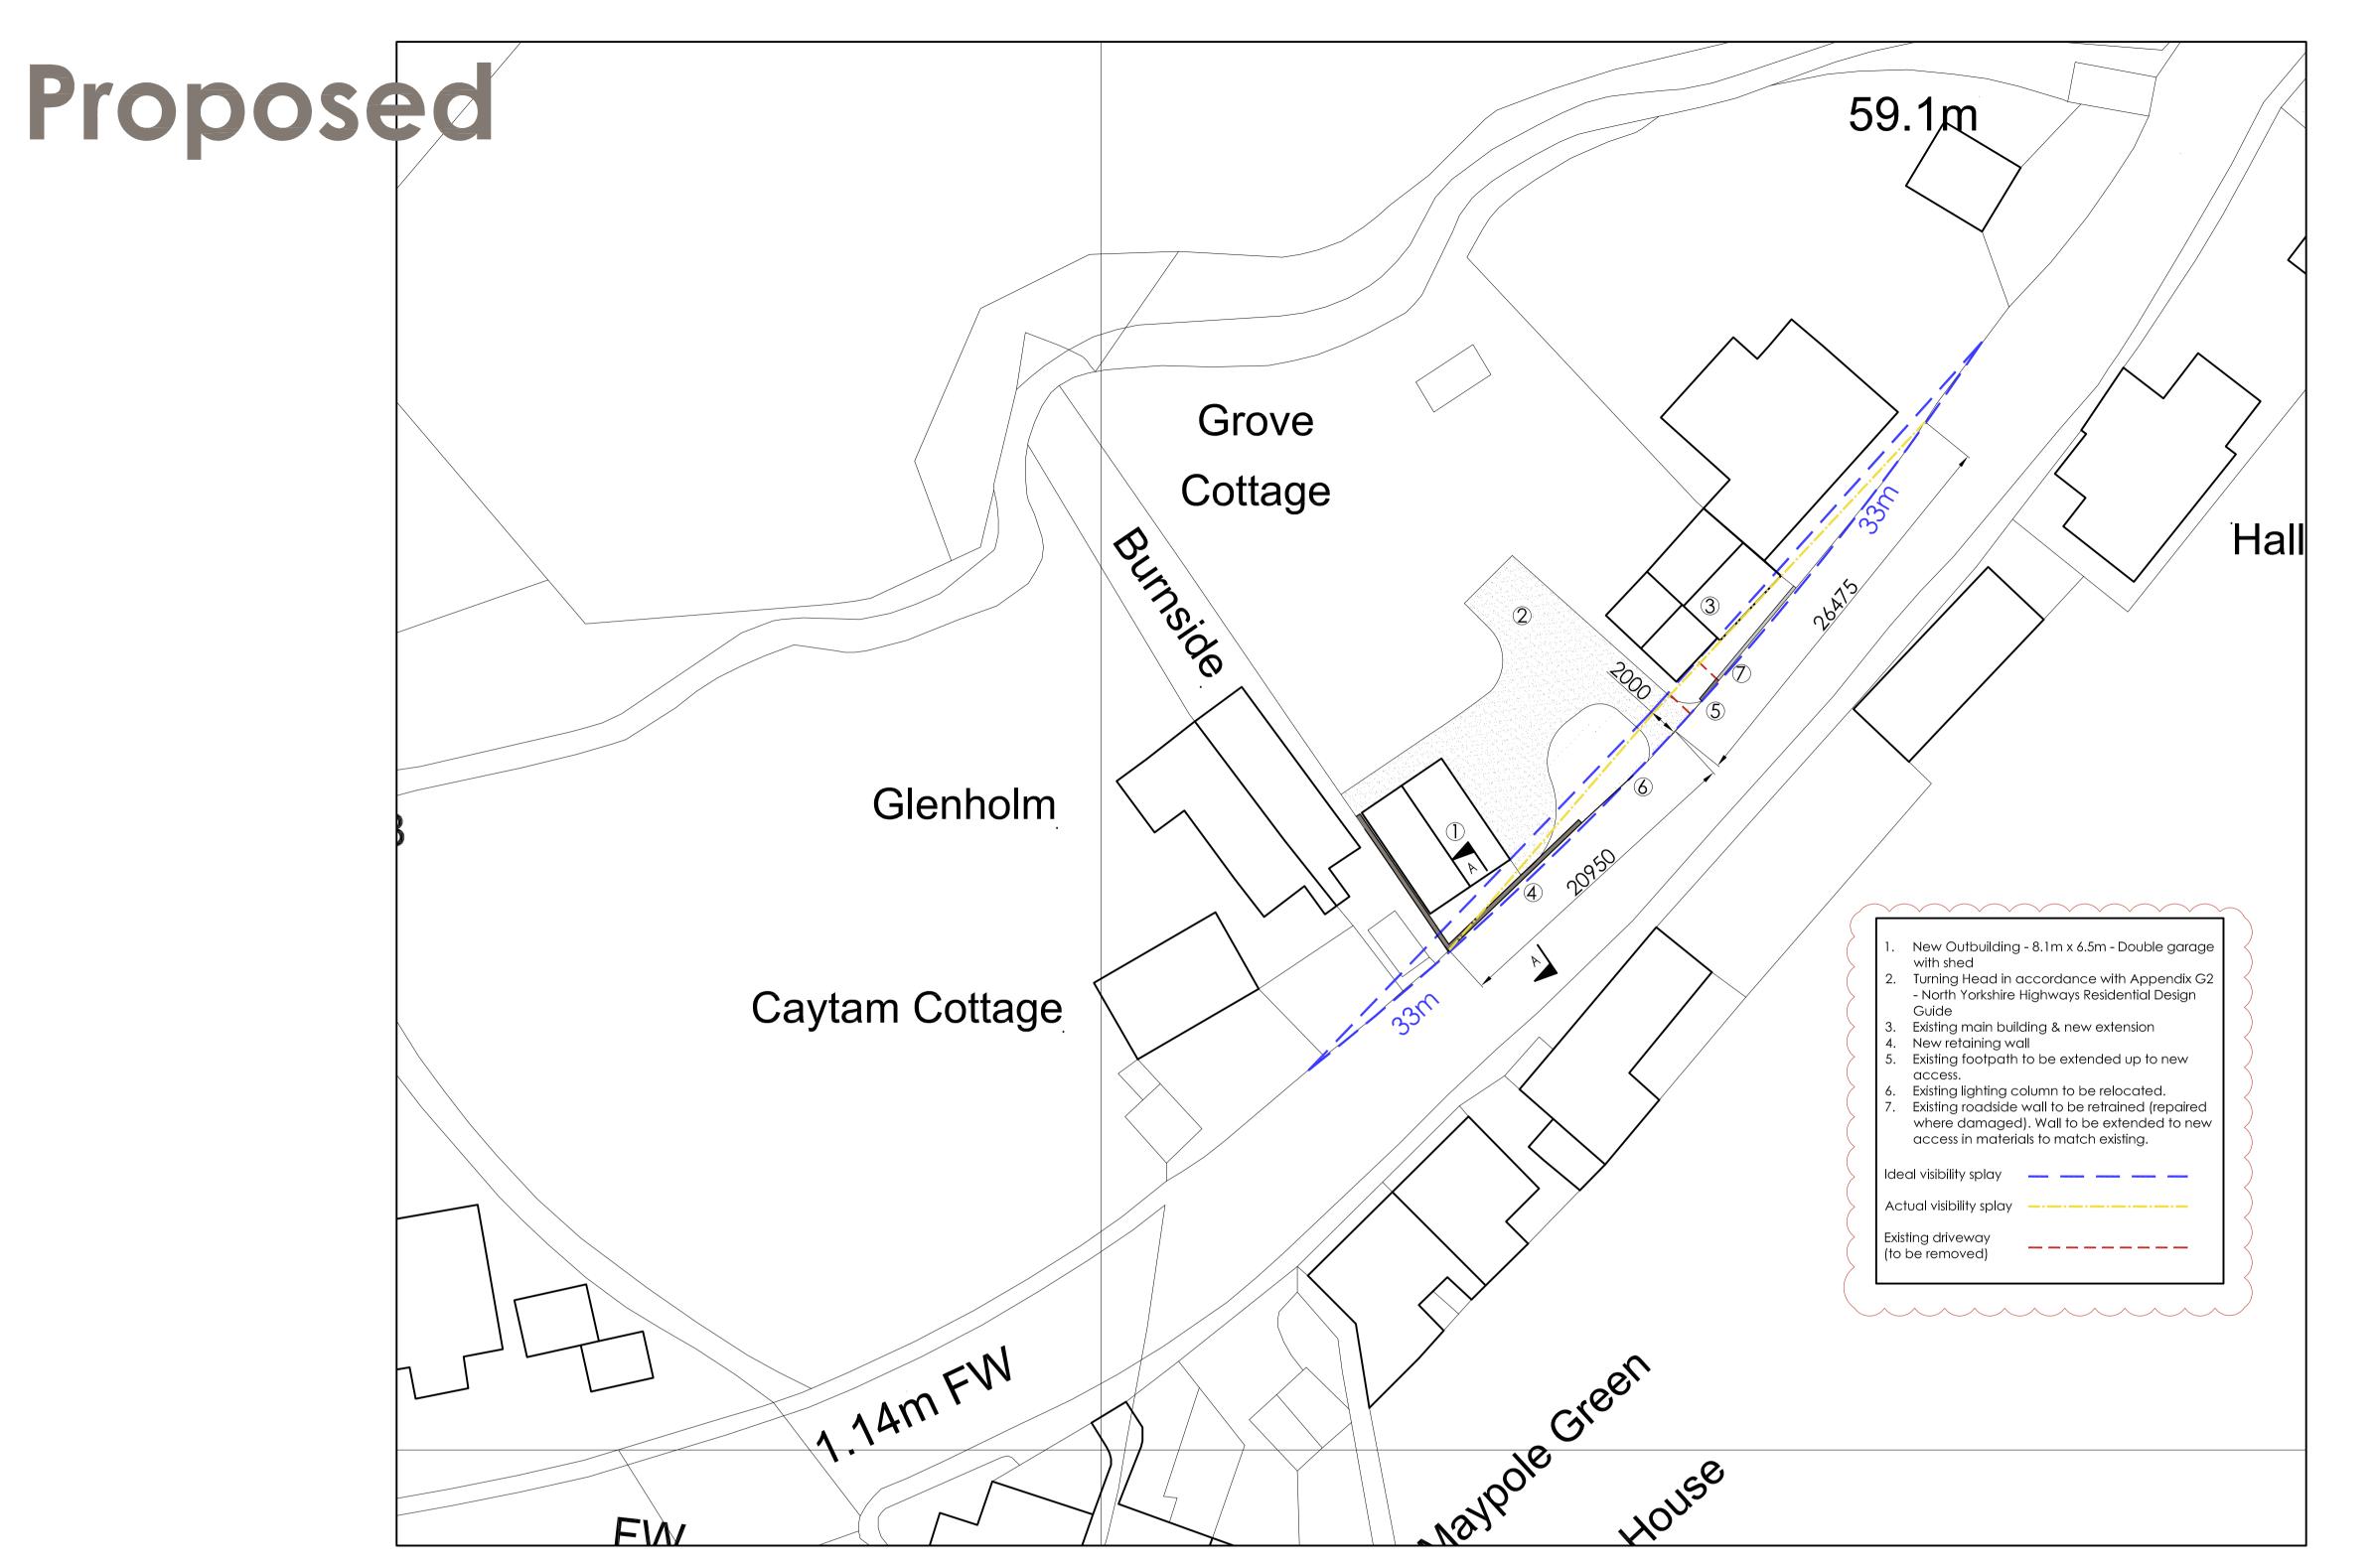

## Good morning Harriet,

Please find attached an updated drawing with details for the retaining structure. We can also confirm that we're happy to retain the wall in front of the house (though it is in need of repair, as discussed). The updated drawings also shows the dwarf wall extended up to the new access.

Proposed Visibility Splay Details

Scale 1:250

NYMNPA

this drawing is to be read in conjunction with all relevant architects & engineers drawings & specifications.

2. do not scale from this drawing.

3. all dimensions to be checked and confirmed on site by the contractor. any discrepancies to be reported to PDDesign Consulting Ltd immediately.

Alison Calvert

Project Description:

Grove Cottage, Thorpe Bank Fylingthorpe, Whitby YO22 4UA

Two Storey Side Extension, New Vehicular Access and Proposed Garage

Proposed Visibility Splay Plan

| Date:          |                                               |
|----------------|-----------------------------------------------|
| 1.5.19         |                                               |
| Drawing Status |                                               |
| Planning       |                                               |
| Drawing No:    | Revisi                                        |
| P O            |                                               |
| <b>7-UZ</b>    | P4                                            |
|                | Date:<br>1.5.19<br>Drawing Status<br>Planning |