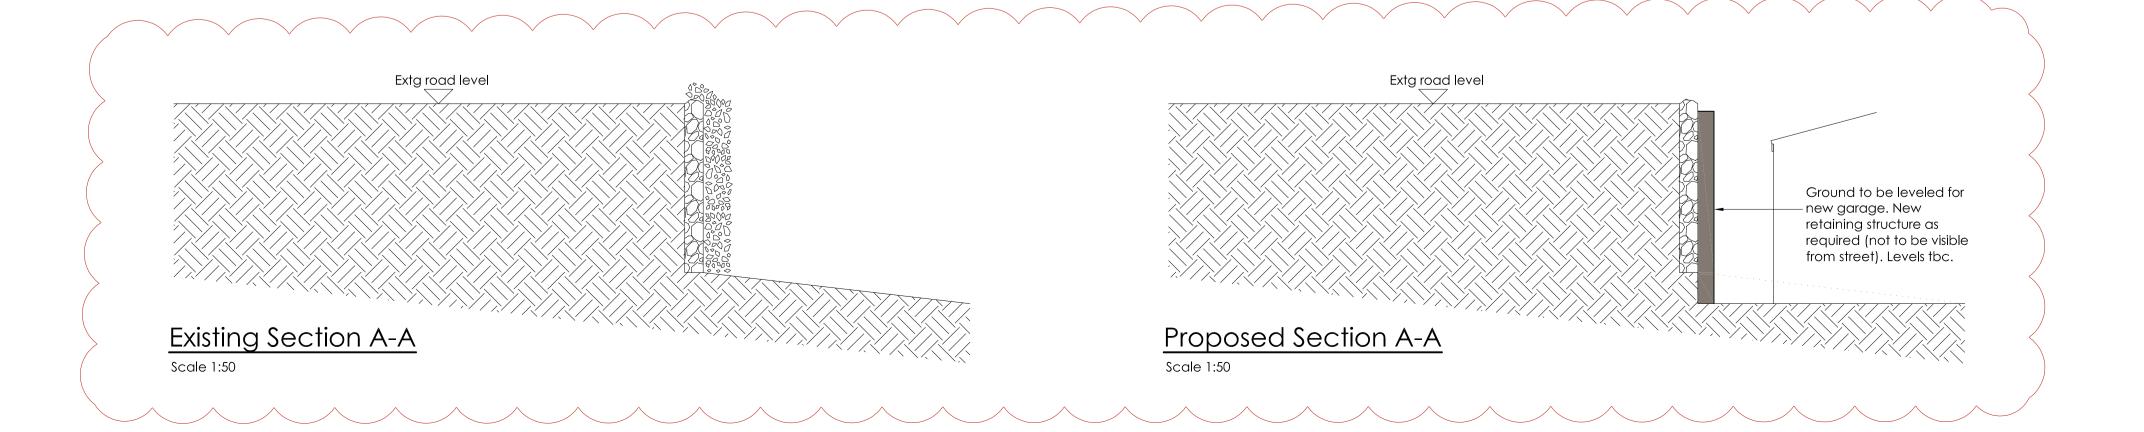

## Good morning Harriet,

Please find attached an updated drawing with details for the retaining structure. We can also confirm that we're happy to retain the wall in front of the house (though it is in need of repair, as discussed). The updated drawings also shows the dwarf wall extended up to the new access.

**AMENDED** 

| P4  | 2.8.19  | dbs     | cross sections added, note added                                                                      |
|-----|---------|---------|-------------------------------------------------------------------------------------------------------|
| P3  | 24.6.19 | dbs     | updated to suit highways comments                                                                     |
| P2  | 14.5.19 | dbs     | planning issue                                                                                        |
| P1  | 10.5.19 | dbs     | issued for information                                                                                |
| Rev | Date    | Made by | Amendments                                                                                            |
|     |         |         | ng Ltd. All rights reserved. This drawing must not b<br>n. Do not scale drawings. All dimensions to b |