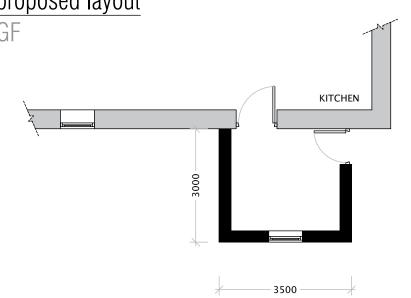

for further information |

|           |        | E       |       |      |       |     |     |      | _                     |       |
|-----------|--------|---------|-------|------|-------|-----|-----|------|-----------------------|-------|
| RA        | Y      | M       | Ε     | N    | Т     | C   | e   | S    | ig                    | n     |
| Architect | ural [ | Designe | ers • | Pete | r Ray | men | t • | Rich | <del>-</del><br>ard W | aller |

title: SURVEY DRAWINGS | dwg No: 19 07 18 | 01 | project: new entrance porch at Low Harland Cottage, Farndale. | scale: 1:100 @ A3 | client: Mr S. Hall

Peter Rayment Design Ltd. Woodbine Cottage, Westgate, Thornton Le Dale, Pickering YO18



#### proposed elevation east

## proposed elevation

west



# proposed layout

proposed elevation



stone cill and lintel





# PETER RAYMENT design

### PRE-PLANNING

02/08/2019

Architectural Designers • Peter Rayment • Richard Waller

| title:   | PROPOSED DRAWINGS                                       | dwg No: | 19 07 18 02 |
|----------|---------------------------------------------------------|---------|-------------|
| project: | new entrance porch at<br>Low Harland Cottage, Farndale. | scale:  | 1:100 @ A3  |
| client:  | Mr S. Hall                                              |         |             |

Peter Rayment Design Ltd. Woodbine Cottage, Westgate, Thornton Le Dale, Pickering YO18 7S

| amendments |     |             |      | notes                                                                                                                          | CDM 2015