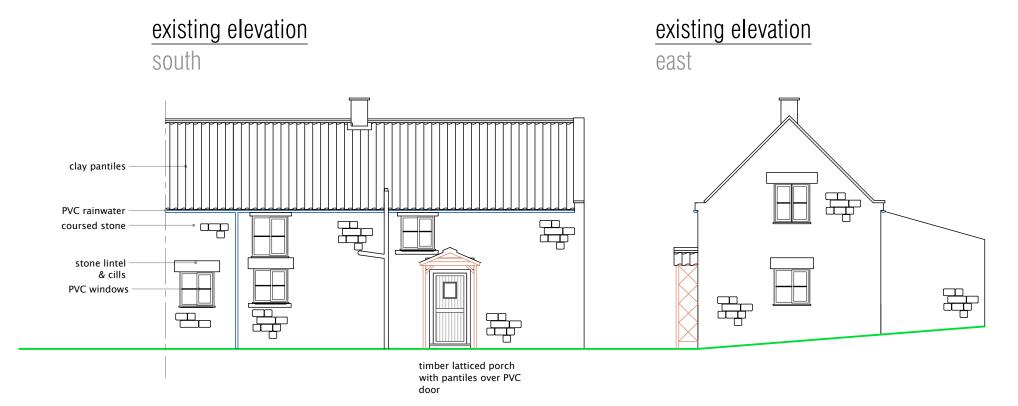

existing elevation

west

NYMNPA 02/08/2019

| amendments |             |      | notes                                                                                                                          | CDM 2015                                                                                                                                                                                                                                                                                                                        |
|------------|-------------|------|--------------------------------------------------------------------------------------------------------------------------------|---------------------------------------------------------------------------------------------------------------------------------------------------------------------------------------------------------------------------------------------------------------------------------------------------------------------------------|
| rev        | description | date | all dimensions, levels and co-ordinates should be verified on site before commencing any work. Do not scale from the drawings. | In accordance with CDM regulations 8, 9, and 11, any significant risk relating to the design features shown on this drawing have been identified with No significant risks have been identified. Significant risks have been identified, see notes on drawing refer to the current design risk register for further information |

title: SURVEY DRAWINGS | dwg No: 19 07 18 | 01 | project: new entrance porch at Low Harland Cottage, Farndale. | scale: 1:100 @ A3 | client: Mr S. Hall

Peter Rayment Design Ltd. Woodbine Cottage, Westgate, Thornton Le Dale, Pickering YO18