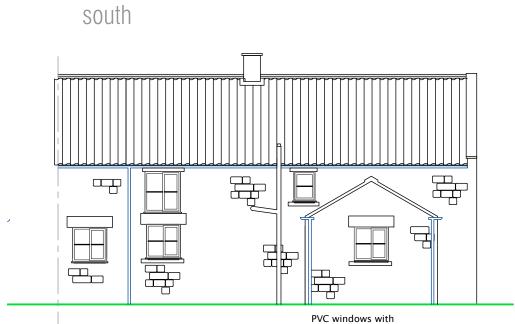

existing elevation

west

NYMNPA 02/08/2019

| amendments |             |      | notes                                                                                                                          | CDM 2015                                                                                                                                                                                                                                                                                                                        |
|------------|-------------|------|--------------------------------------------------------------------------------------------------------------------------------|---------------------------------------------------------------------------------------------------------------------------------------------------------------------------------------------------------------------------------------------------------------------------------------------------------------------------------|
| rev        | description | date | all dimensions, levels and co-ordinates should be verified on site before commencing any work. Do not scale from the drawings. | In accordance with CDM regulations 8, 9, and 11, any significant risk relating to the design features shown on this drawing have been identified with No significant risks have been identified. Significant risks have been identified, see notes on drawing refer to the current design risk register for further information |