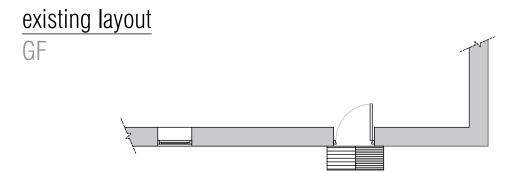

title: SURVEY DRAWINGS | dwg No: 19 07 18 | 01 | project: new entrance porch at Low Harland Cottage, Farndale. | scale: 1:100 @ A3 | client: Mr S. Hall

Peter Rayment Design Ltd. Woodbine Cottage, Westgate, Thornton Le Dale, Pickering YO18