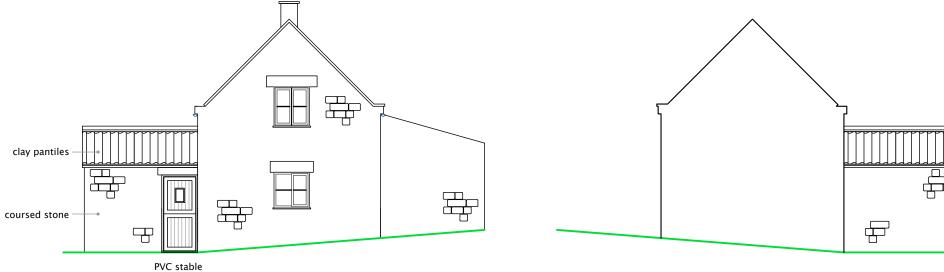

refer to the current design risk register for further information |

|           |        | E       |       |      |       |     |     |      | _                     |       |
|-----------|--------|---------|-------|------|-------|-----|-----|------|-----------------------|-------|
| RA        | Y      | M       | Ε     | N    | Т     | C   | e   | S    | ig                    | n     |
| Architect | ural [ | Designe | ers • | Pete | r Ray | men | t • | Rich | <del>-</del><br>ard W | aller |

title: SURVEY DRAWINGS | dwg No: 19 07 18 | 01 | project: new entrance porch at Low Harland Cottage, Farndale. | scale: 1:100 @ A3 | client: Mr S. Hall

Peter Rayment Design Ltd. Woodbine Cottage, Westgate, Thornton Le Dale, Pickering YO18



#### proposed elevation east

## proposed elevation

west



# proposed layout

proposed elevation



stone cill and lintel





# PETER RAYMENT design

### PRE-PLANNING

02/08/2019

Architectural Designers • Peter Rayment • Richard Waller

| title:   | PROPOSED DRAWINGS                                       | dwg No: | 19 07 18 02 |
|----------|---------------------------------------------------------|---------|-------------|
| project: | new entrance porch at<br>Low Harland Cottage, Farndale. | scale:  | 1:100 @ A3  |
| client:  | Mr S. Hall                                              |         |             |

Peter Rayment Design Ltd. Woodbine Cottage, Westgate, Thornton Le Dale, Pickering YO18 7S

| amendments |     |             |      | notes