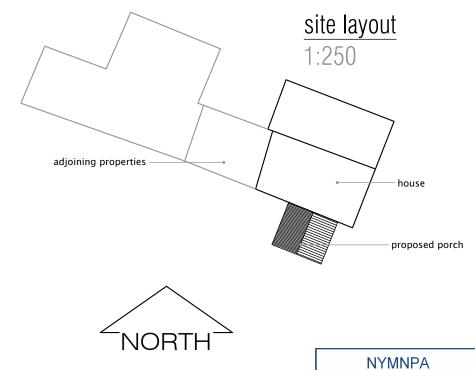

title: SURVEY DRAWINGS | dwg No: 19 07 18 | 01 | project: new entrance porch at Low Harland Cottage, Farndale. | scale: 1:100 @ A3 | client: Mr S. Hall

Peter Rayment Design Ltd. Woodbine Cottage, Westgate, Thornton Le Dale, Pickering YO18