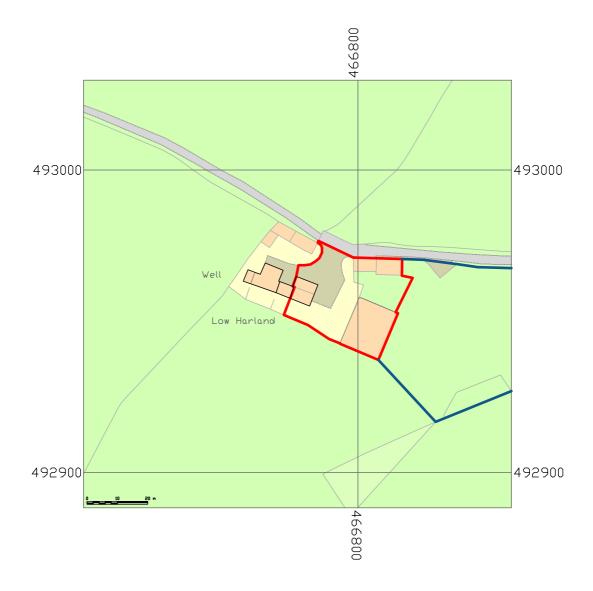

© Crown Copyright and database rights 2019 OS 100047474.

NYMNPA 02/08/2019

### PETER RAYMENT design

Architectural Designers • Peter Rayment • Richard Waller

| title:   | location plan                                           | dwg No: | 19 07 18 LP v. |
|----------|---------------------------------------------------------|---------|----------------|
| project: | new entrance porch at<br>Low Harland Cottage, Farndale. | scale:  | 1:1250 @ A4    |
| client:  | Mr S. Hall                                              |         |                |