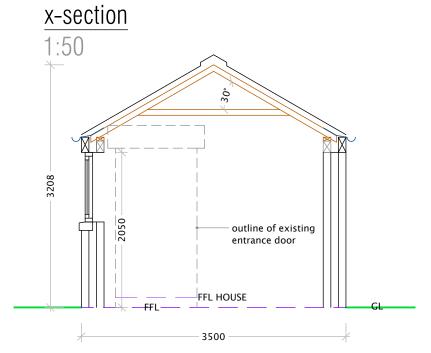

|

|           |        | E       |       |      |       |     |     |      | _                     |       |
|-----------|--------|---------|-------|------|-------|-----|-----|------|-----------------------|-------|
| RA        | Y      | M       | Ε     | N    | Т     | C   | e   | S    | ig                    | n     |
| Architect | ural [ | Designe | ers • | Pete | r Ray | men | t • | Rich | <del>-</del><br>ard W | aller |

title: SURVEY DRAWINGS | dwg No: 19 07 18 | 01 | project: new entrance porch at Low Harland Cottage, Farndale. | scale: 1:100 @ A3 | client: Mr S. Hall

Peter Rayment Design Ltd. Woodbine Cottage, Westgate, Thornton Le Dale, Pickering YO18



#### proposed elevation east

## proposed elevation

west



# proposed layout

proposed elevation



stone cill and lintel





# PETER RAYMENT design

### PRE-PLANNING

02/08/2019

Architectural Designers • Peter Rayment • Richard Waller

| title:   | PROPOSED DRAWINGS                                       | dwg No: | 19 07 18 02 |
|----------|---------------------------------------------------------|---------|-------------|
| project: | new entrance porch at<br>Low Harland Cottage, Farndale. | scale:  | 1:100 @ A3  |
| client:  | Mr S. Hall                                              |         |             |

Peter Rayment Design Ltd. Woodbine Cottage, Westgate, Thornton Le Dale, Pickering YO18 7S

| amendments |     |             |      | notes                                                                                                                          | CDM 2015