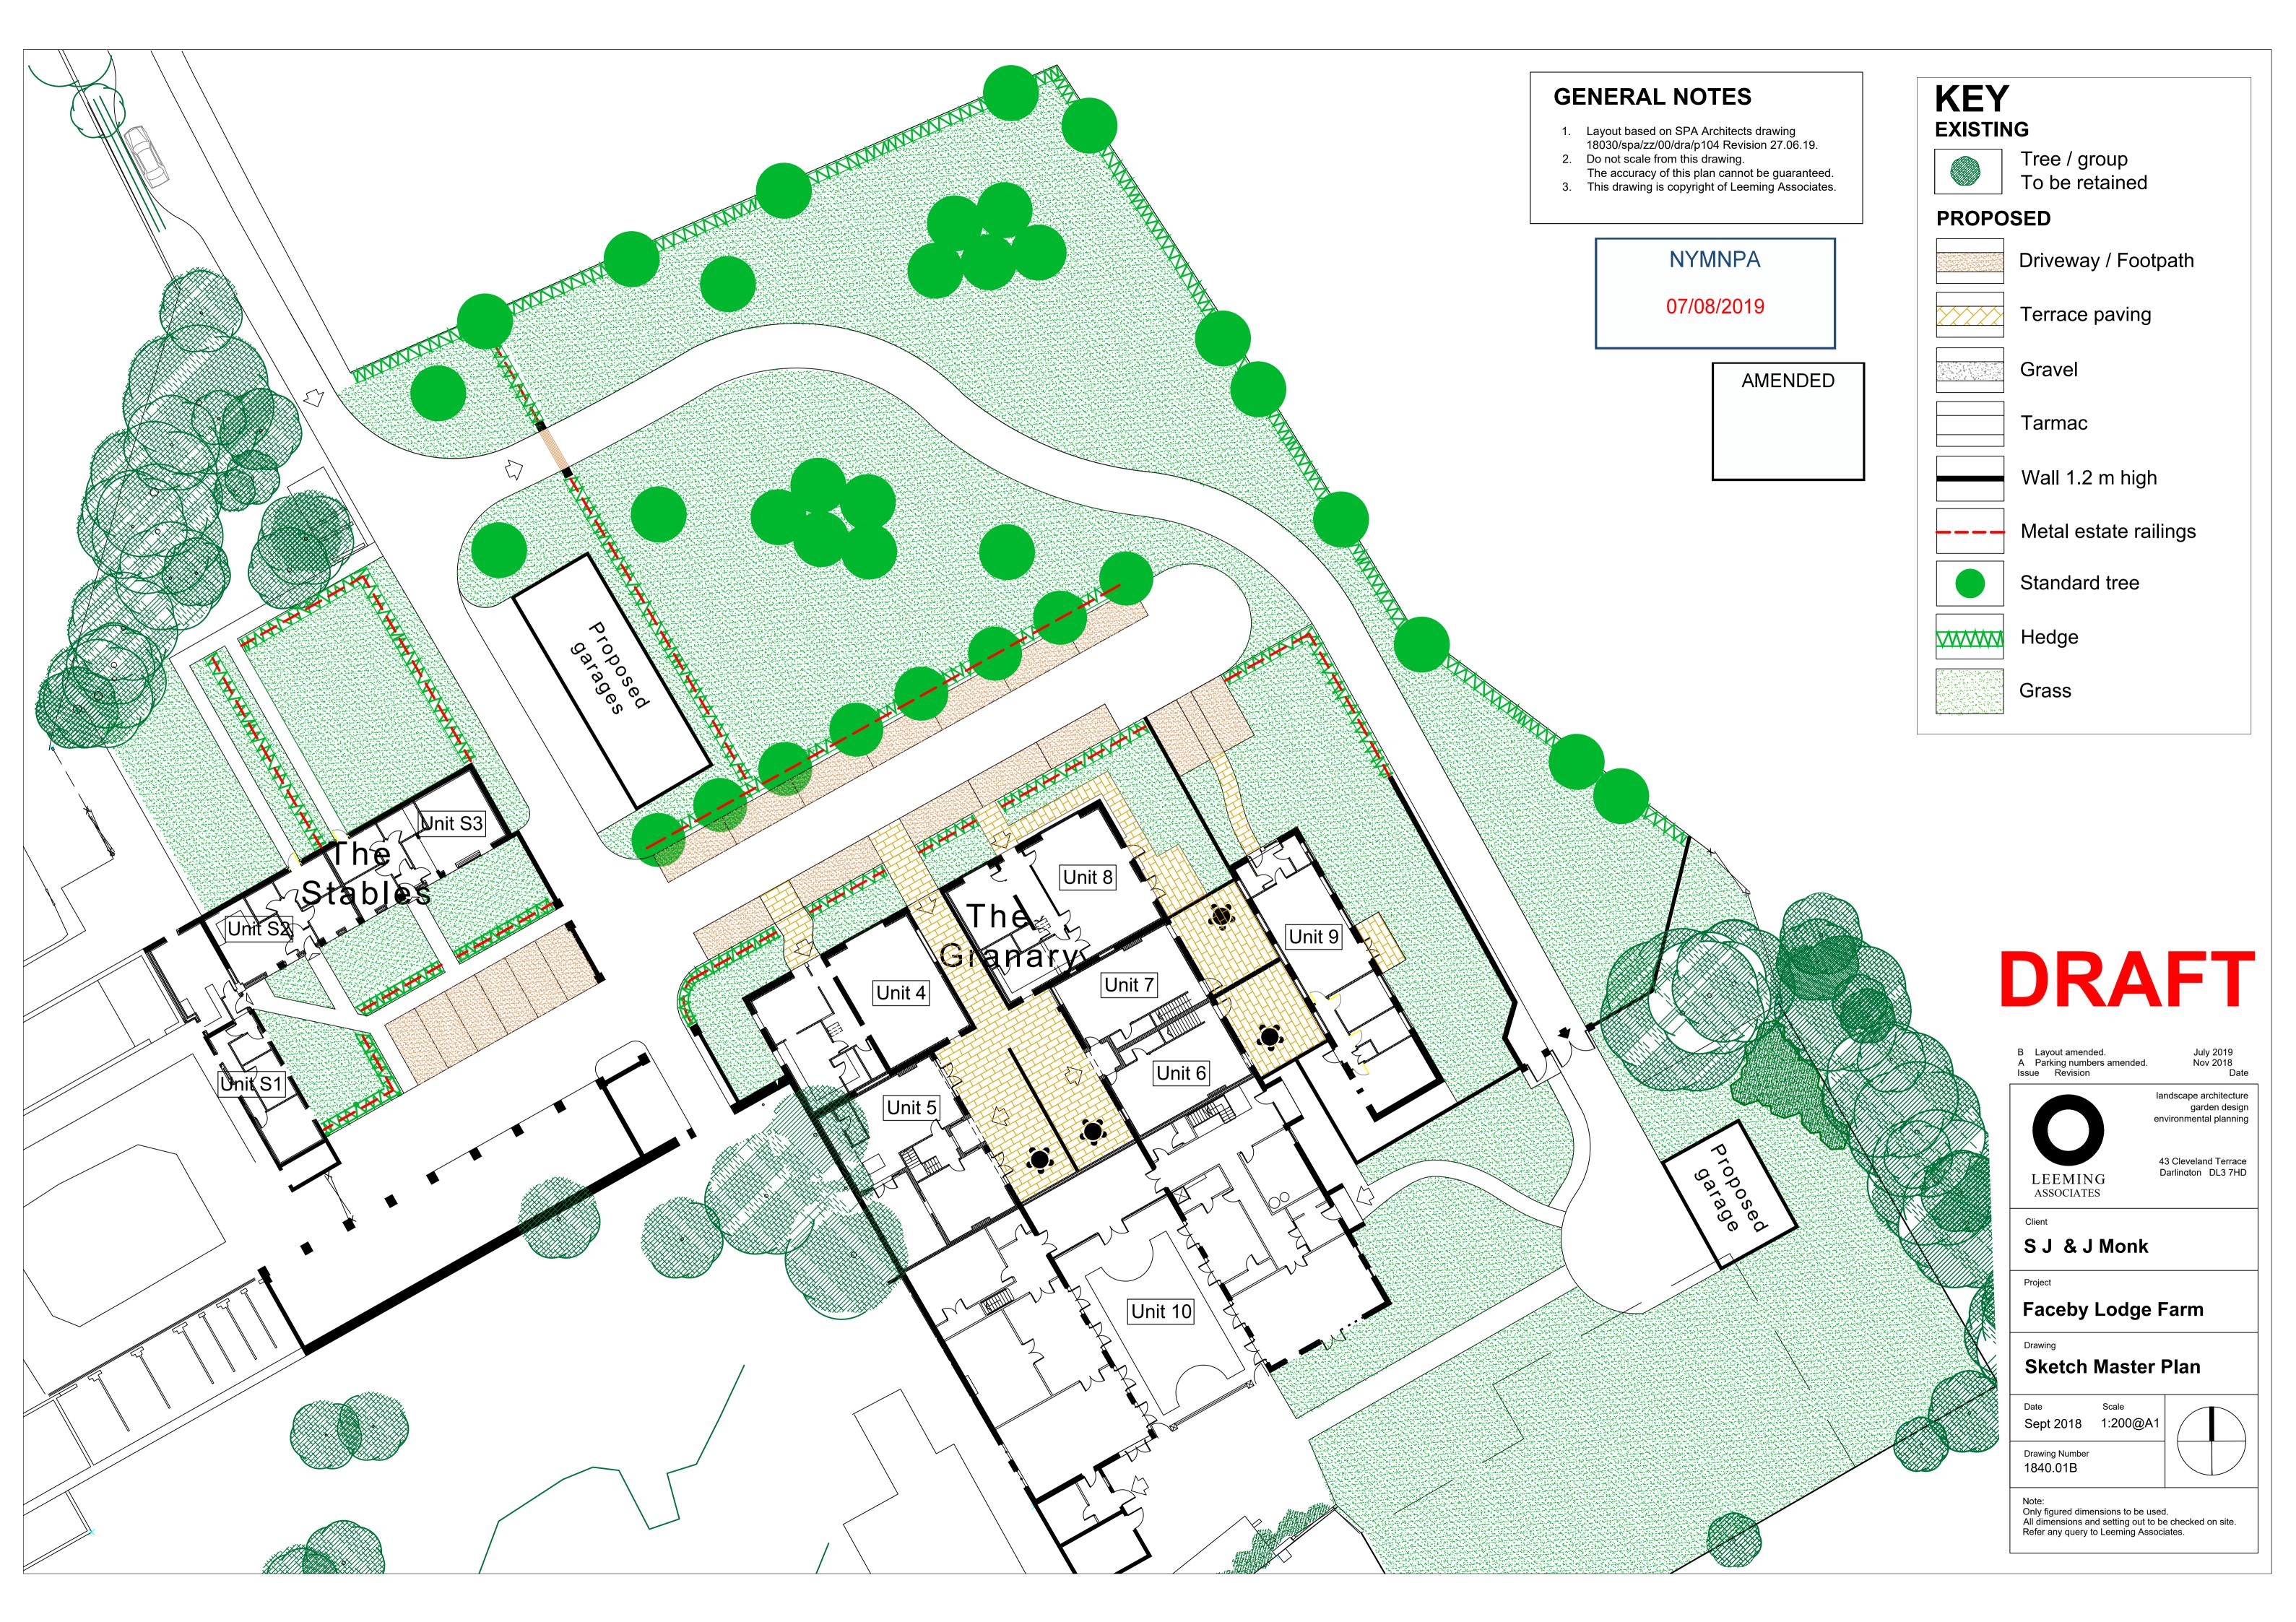

**NYMNPA** 

07/08/2019

From: Glenn Mcgill

Sent: 07 August 2019 11:14

To: Hilary Saunders

Subject: Landscape Design Faceby Lodge Farm

Hi Hilary, please see attached.

As you will note, as well as the extensive changes to the plans and elevations in line with your advice, we have greatly simplified the landscape scheme, which is far more traditional.