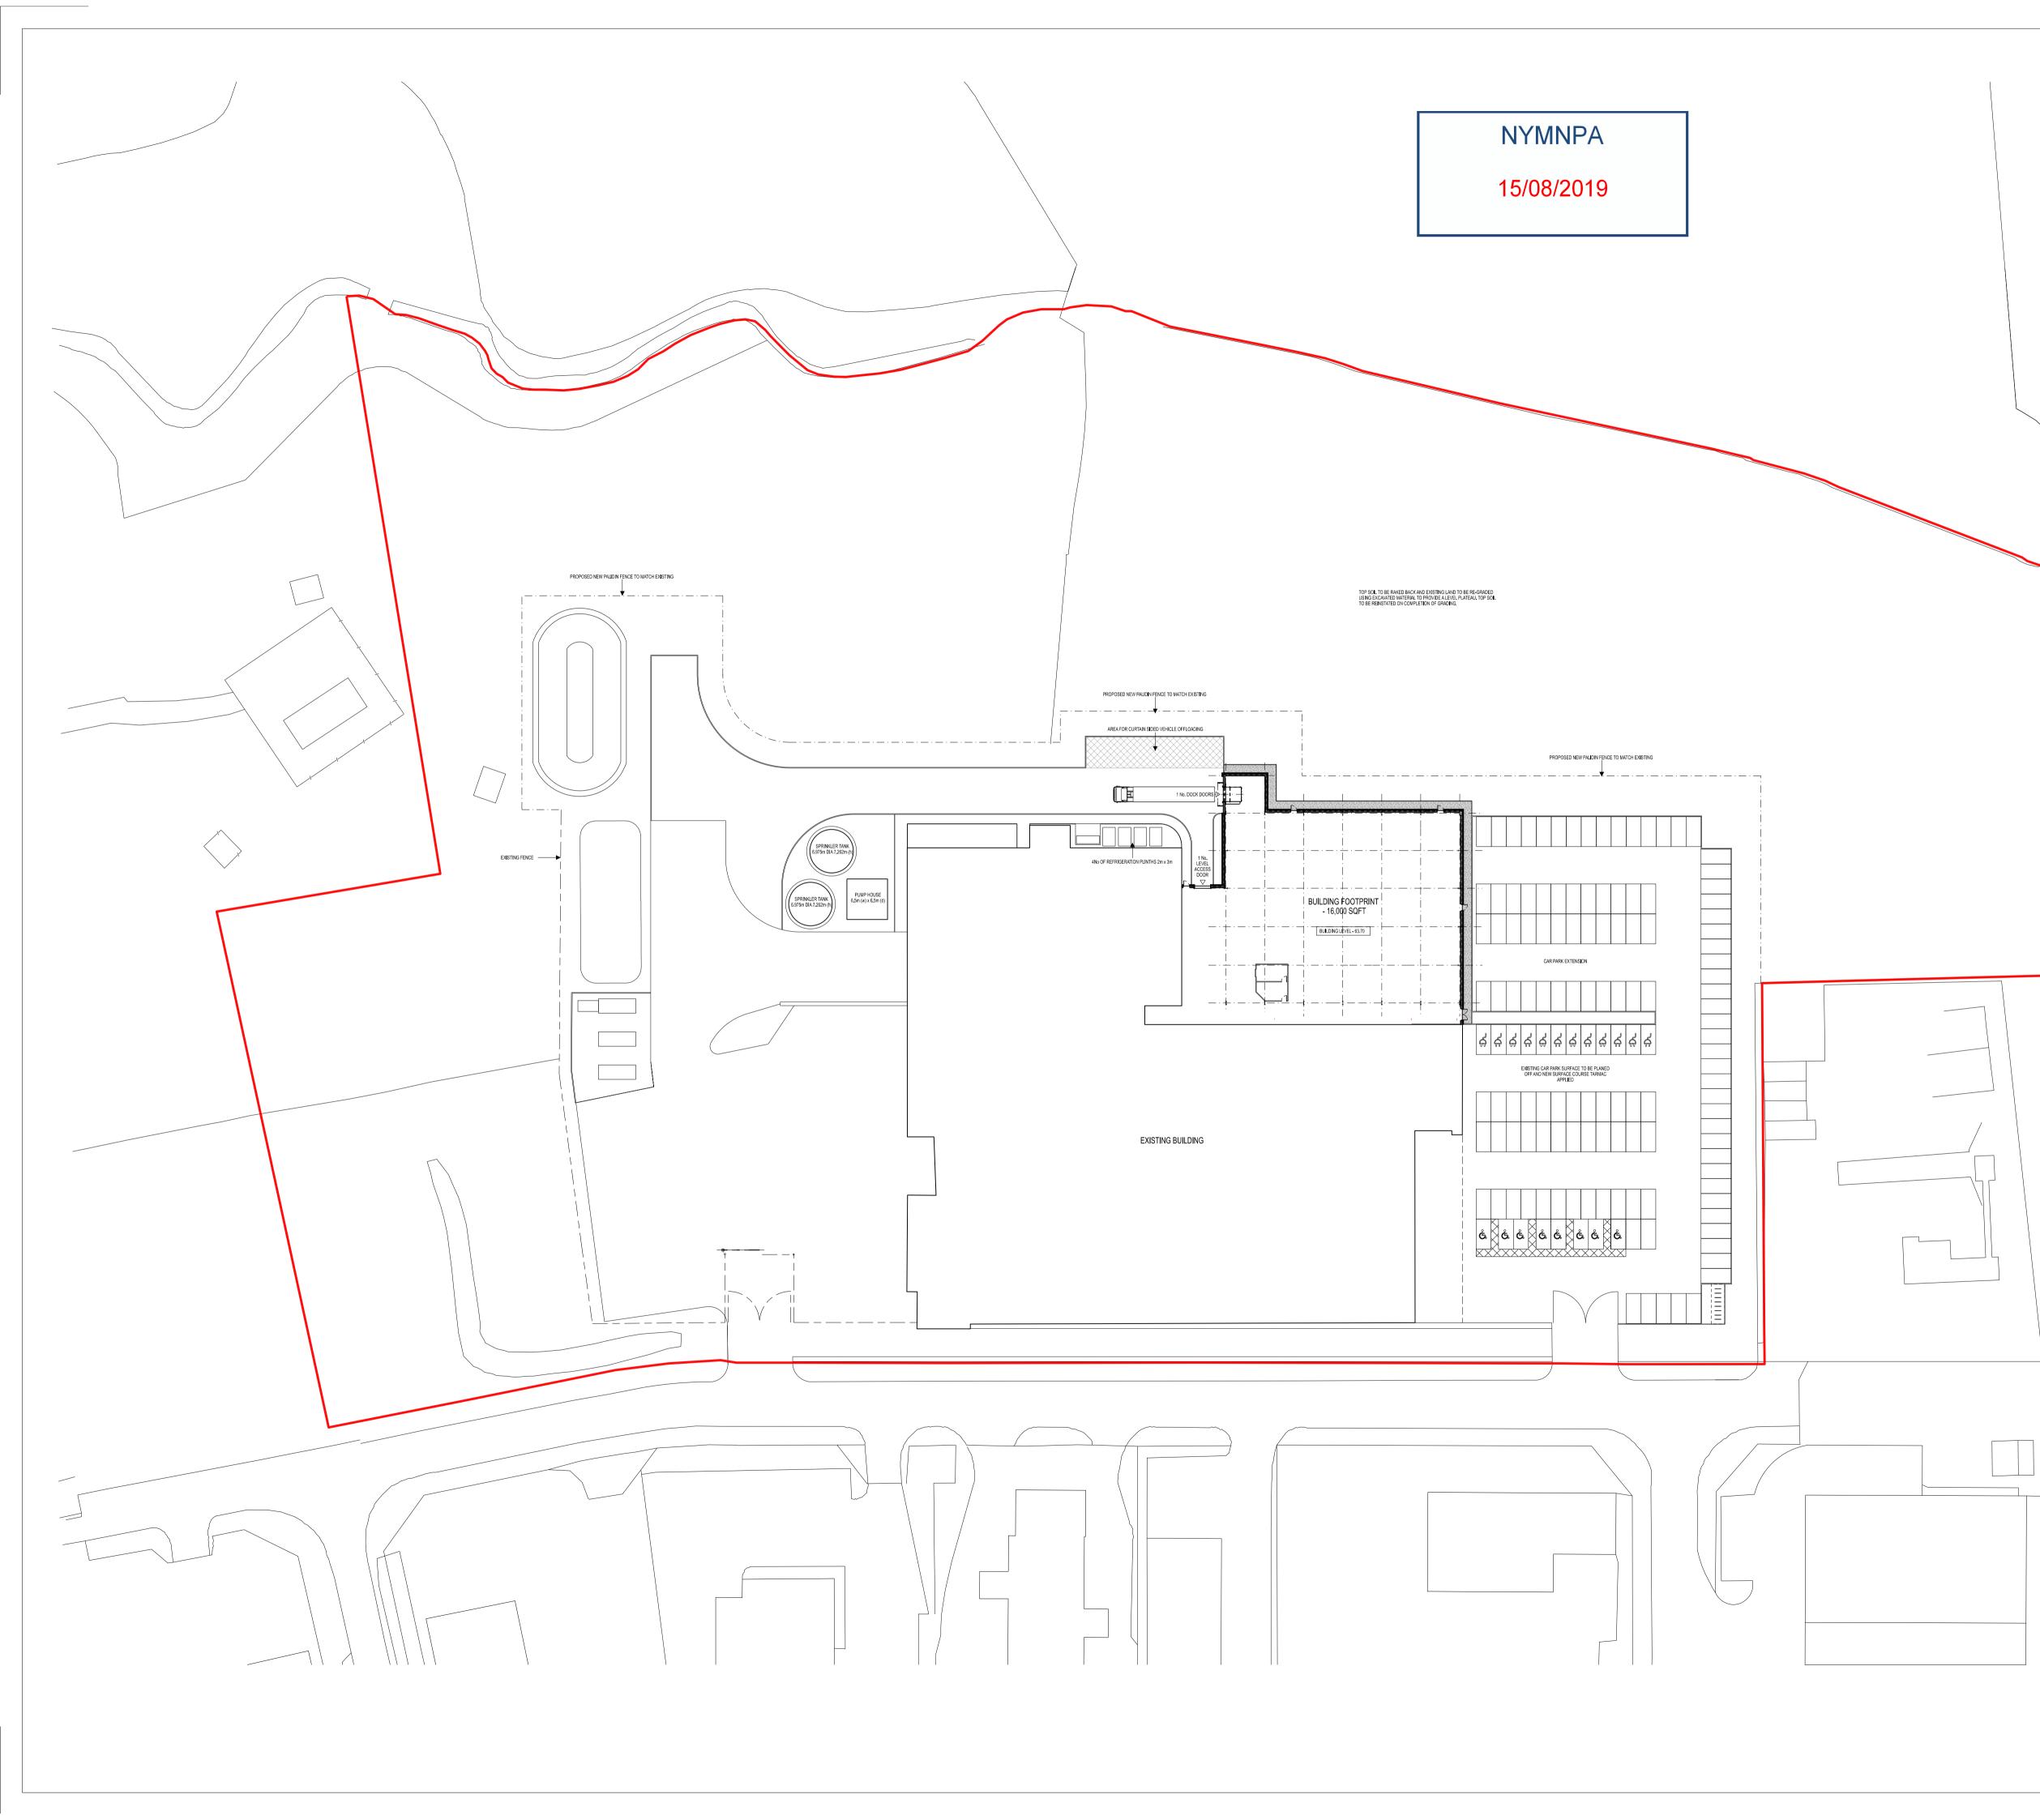

PROPOSED SITE LAYOUT

ScaleSizeDateDrawn1:500A1AUG 18DR

(BUILDING CONTRACTORS) LTD

. .

Lodge House 12 Town Street Horsforth, Leeds LS184RJ

Checked -

.

By Chkd Date

. .

Rev Description

MARSHALLS

Drawing Title

Status

KPP Job No **2231** 

Number **3001** 

ARCHITECTS

CONSTRUCTION

Project Title

WHITBY SEAFOODS

## NYMNPA

## 15/08/2019

C 28/06/18 Engineers, warehouse hygiene lobby layouts amended; Warehouse drivers lobby added; Warehouse mobile racking layout amended; Curtain sided vehicle offloading area added; Warehouse walkways added; Warehouse equipment added; HV upgrade layout amended;