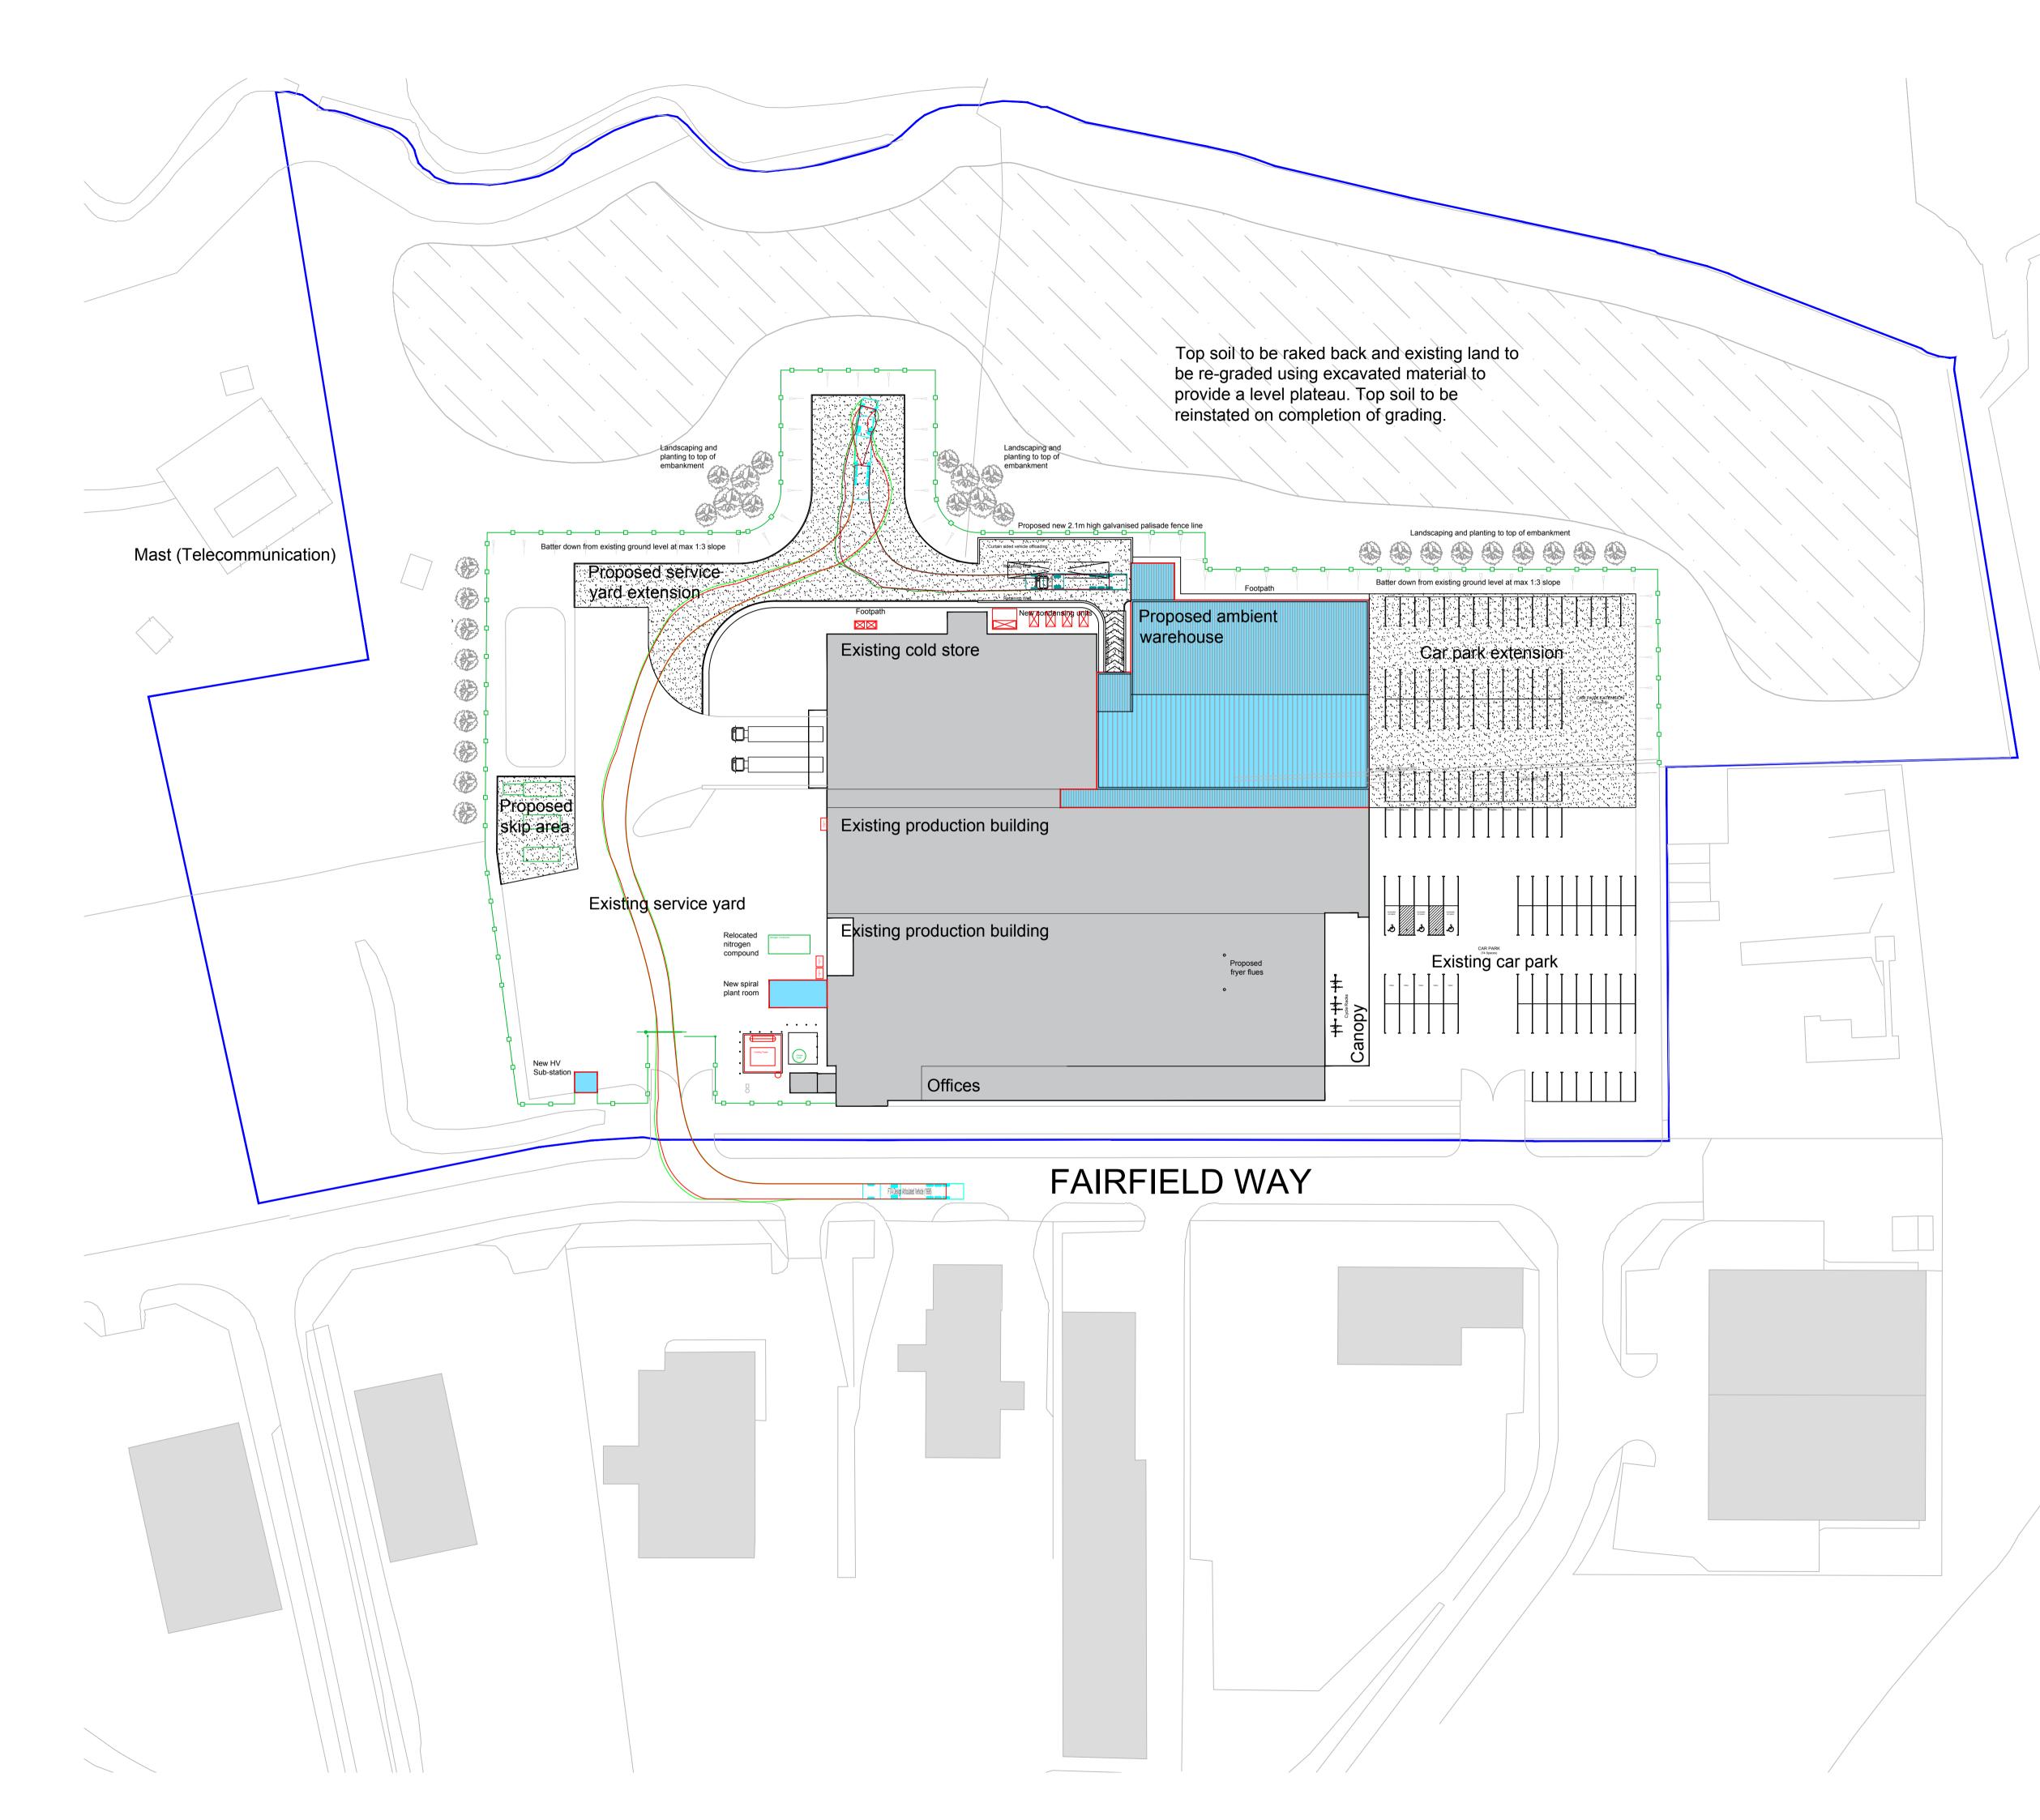

PROPOSED SITE LAYOUT

ScaleSizeDateDrawn1:500A1AUG 18DR

(BUILDING CONTRACTORS) LTD

. .

Lodge House 12 Town Street Horsforth, Leeds LS184RJ

Checked -

.

By Chkd Date

. .

Rev Description

MARSHALLS

Drawing Title

Status

KPP Job No **2231** 

Number **3001** 

ARCHITECTS

CONSTRUCTION

Project Title

WHITBY SEAFOODS

## 15/08/2019

C 28/06/18 Engineers, warehouse hygiene lobby layouts amended; Warehouse drivers lobby added; Warehouse mobile racking layout amended; Curtain sided vehicle offloading area added; Warehouse walkways added; Warehouse equipment added; HV upgrade layout amended;