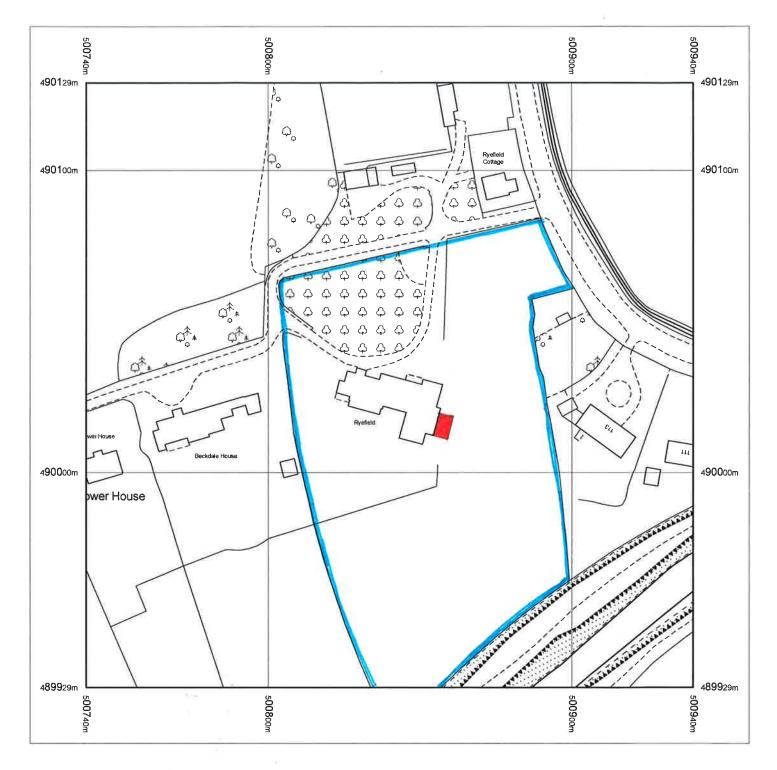

From:

To: Planning

Subject: RE: Ryefield, Hackness Road, Scalby, - NYM/2019/0545/FL

**Date:** 19 August 2019 10:55:08

Attachments:

## Dear Sirs

Please find attached amended location plan as requested.

Regards

Julie Trewhitt Malcolm Tempest Ltd **NYMNPA** 

19/08/2019

## OS Sitemap®

Produced 01.10.2008 from the Ordnance Survey National Geographic Database and incorporating surveyed revision available at this date. © Crown Copyright 2008.

Reproduction in whole or part is prohibited without the prior permission of Ordnance Survey.

Ordnance Survey, the OS Symbol and OS Sitemap are registered trademarks of Ordnance Survey, the national mapping agency of Great Britain.

The representation of a road, track or path is no evidence of a right of way.

The representation of features as lines is no evidence of a property boundary.

Part or all of this OS Sitemap is enlarged from mapping produced at one or more of the following scales: 1:1250, 1:2500, 1:10000.

Supplied by: Outlet User Serial number: 00013300 Centre coordinates: 500840 490029

Further information can be found on the OS Sitemap Information leaflet or the Ordnance Survey web site: www.ordnancesurvey.co.uk

**NYMNPA** 

19/08/2019

**AMENDED**