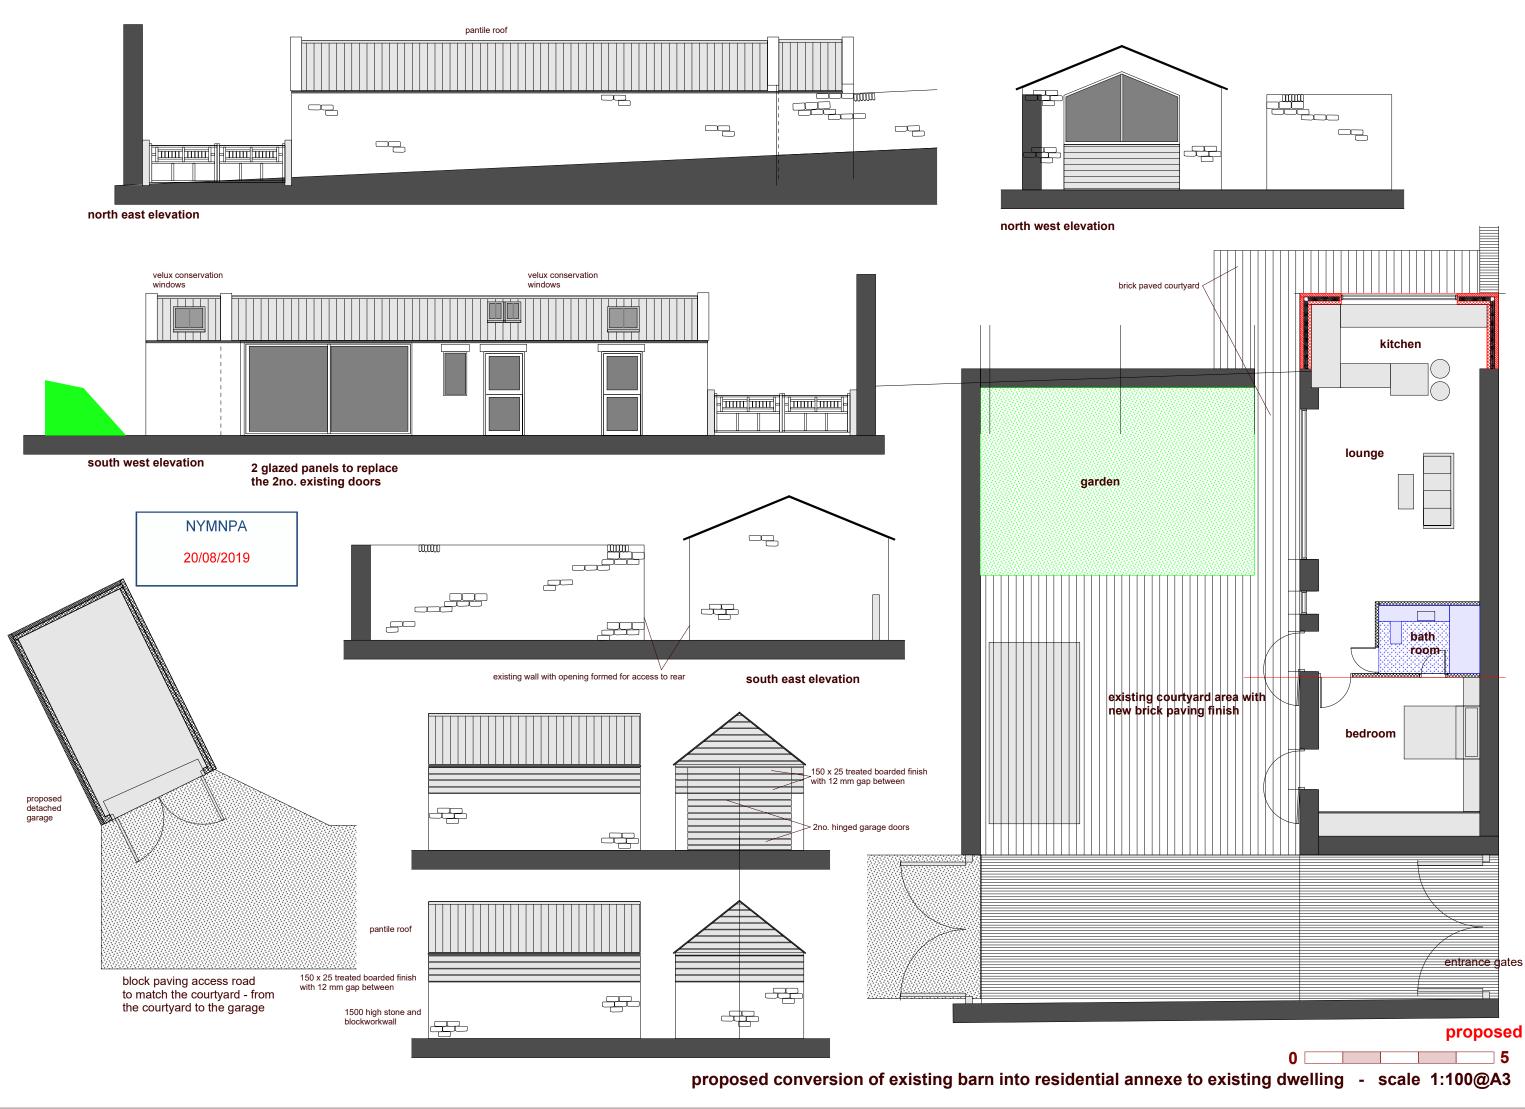

Centre Coordinates:500404,496832 Production Date: 19/08/2019 11:46:21

NYMNPA

20/08/2019

north west elevation

## north east elevation

south east elevation

photographs of the existing buildings

proposed conversion of existing barn into residential annexe to existing dwelling - scale 1:100@A3

entrance gates

existing