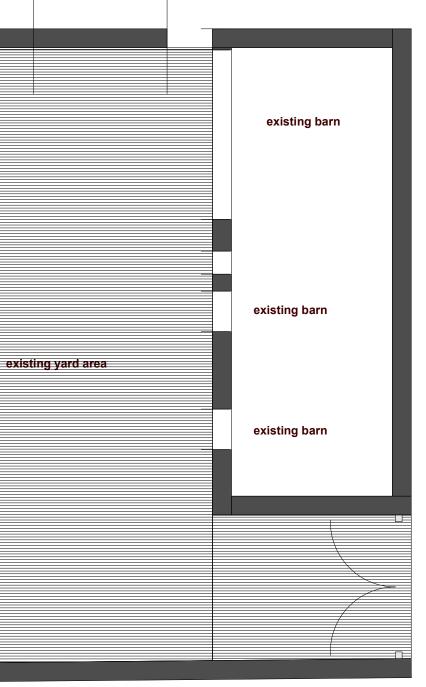

## north east elevation

south east elevation

photographs of the existing buildings

proposed conversion of existing barn into residential annexe to existing dwelling - scale 1:100@A3

entrance gates

existing