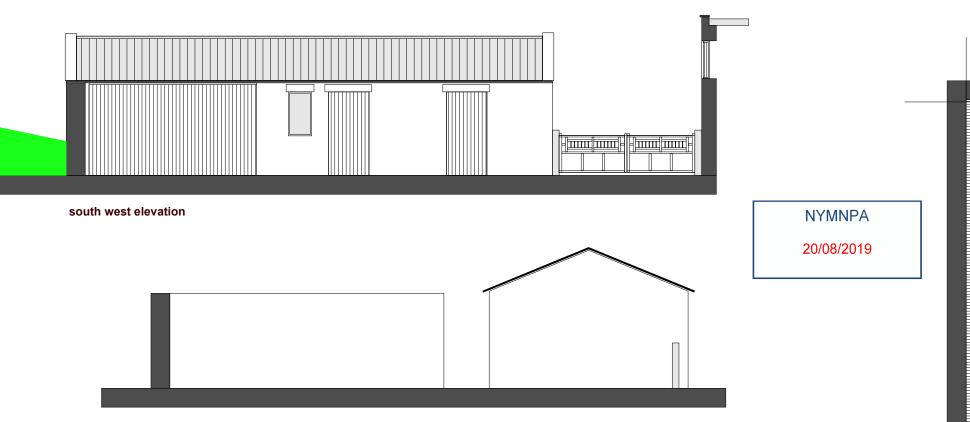

Centre Coordinates:500404,496832 Production Date: 19/08/2019 11:46:21

NYMNPA

20/08/2019

north west elevation

## north east elevation

south east elevation

photographs of the existing buildings

proposed conversion of existing barn into residential annexe to existing dwelling - scale 1:100@A3

entrance gates

existing