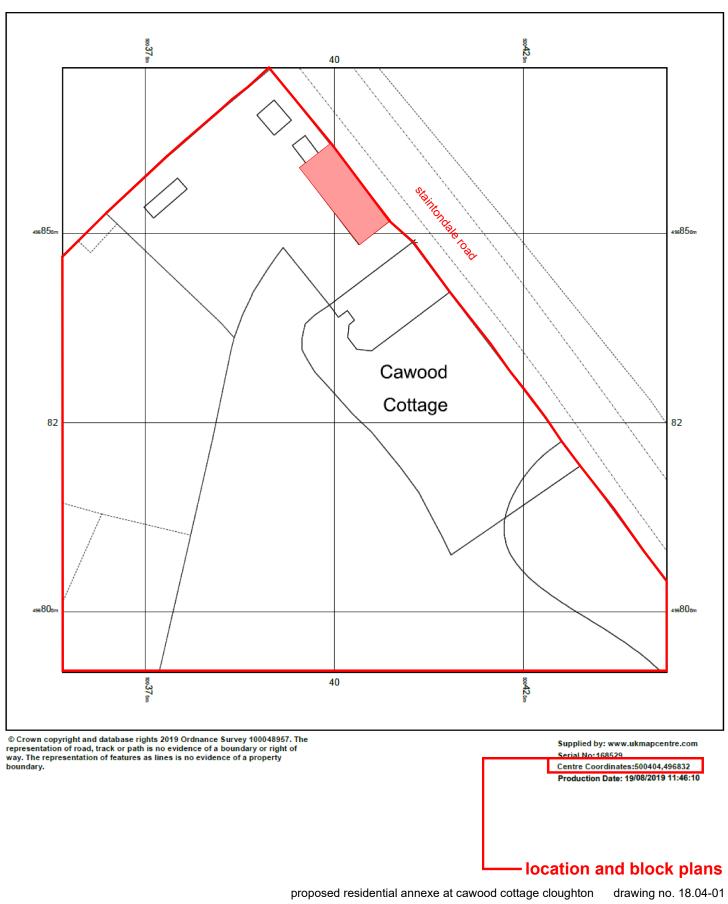

496 90an

30.5m

40

45

9690am

85

80

96**75**0m

Supplied by: www.ukmapcentre.com

Serial No: 168530

 $\Diamond$ 0 85 Cawood Cottage 121.3m 80 Path (um) 496750 40 45 836

© Crown copyright and database rights 2019 Ordnance Survey 100048957. The representation of road, track or path is no evidence of a boundary or right of way. The representation of features as lines is no evidence of a property boundary.

Centre Coordinates:500404,496832 Production Date: 19/08/2019 11:46:21

NYMNPA

20/08/2019

north west elevation