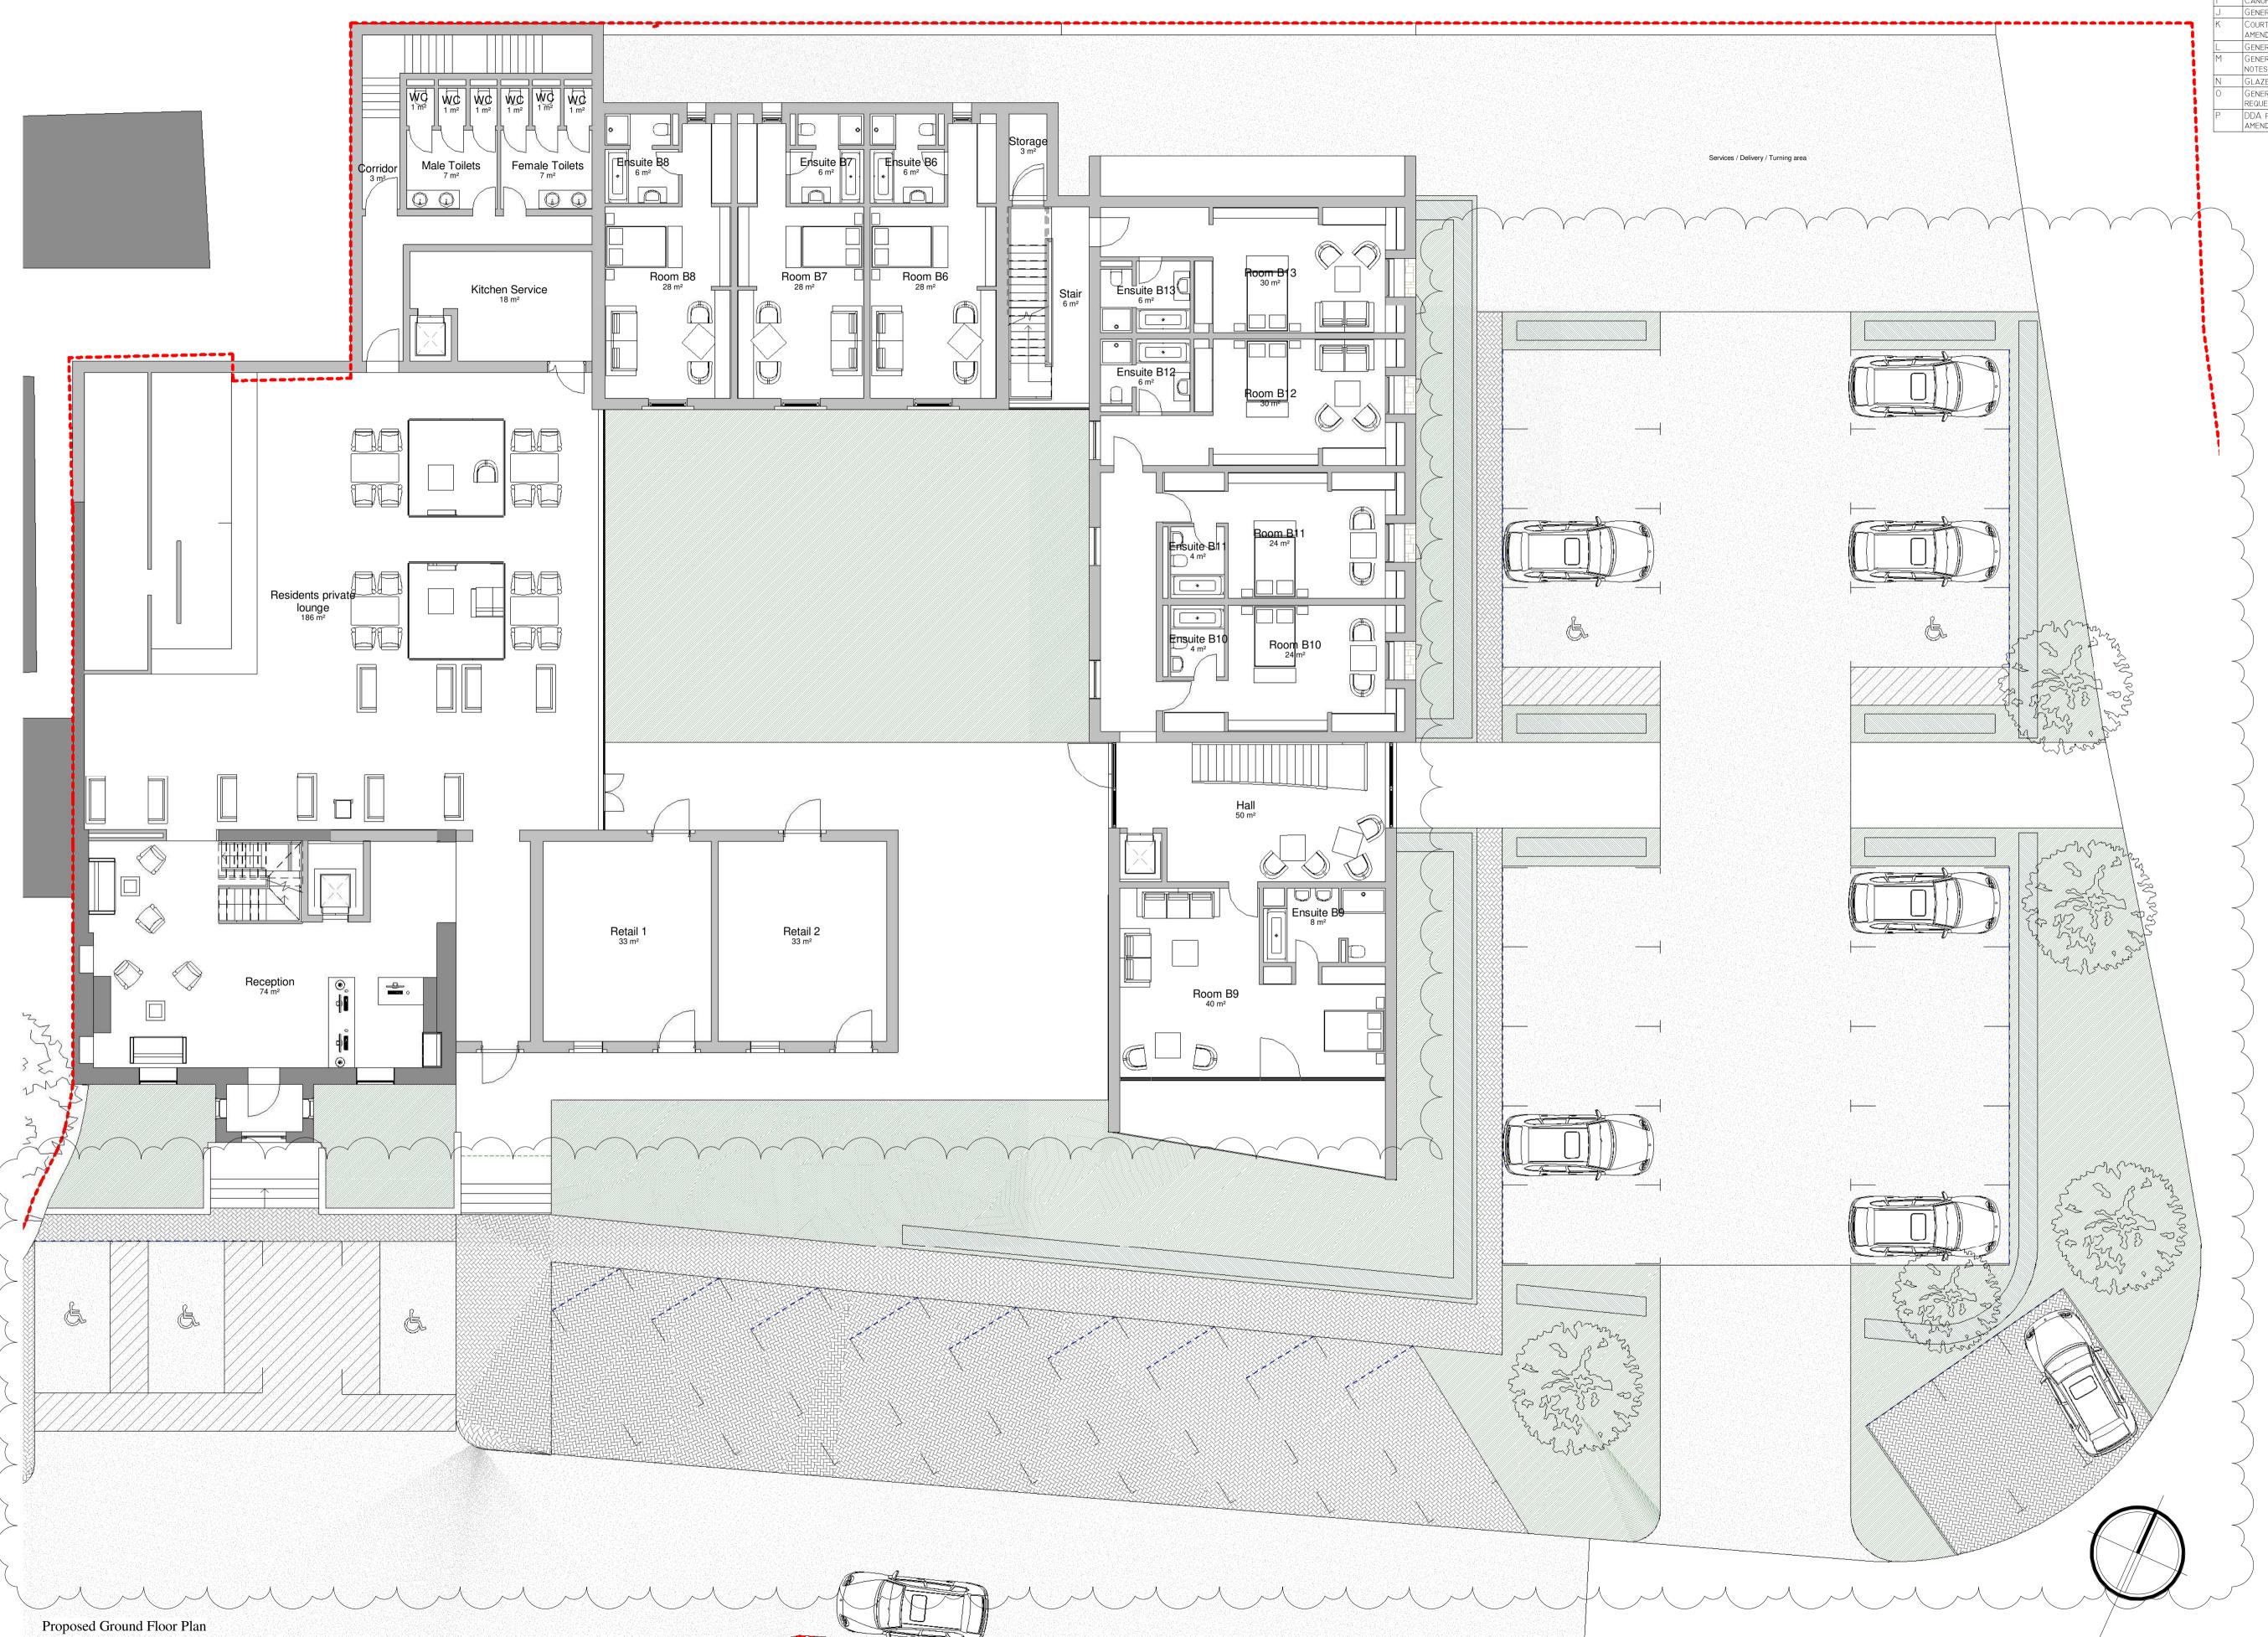

1:100

Bridge House 1 - 2 Station Bridge, Harrogate North Yorkshire, HG1 1SS

Mr. Leatham

Hambleton Hotel and Country Thirsk, Y07 2HA

Proposed Ground Floor

STATUS

DRAWN BY

Planning

March 2018

1:100 REVIEWED BY

SCALE

GB-AG-ALR

DMC DRAWING NUMBER

2018

21 P

NYMNPA