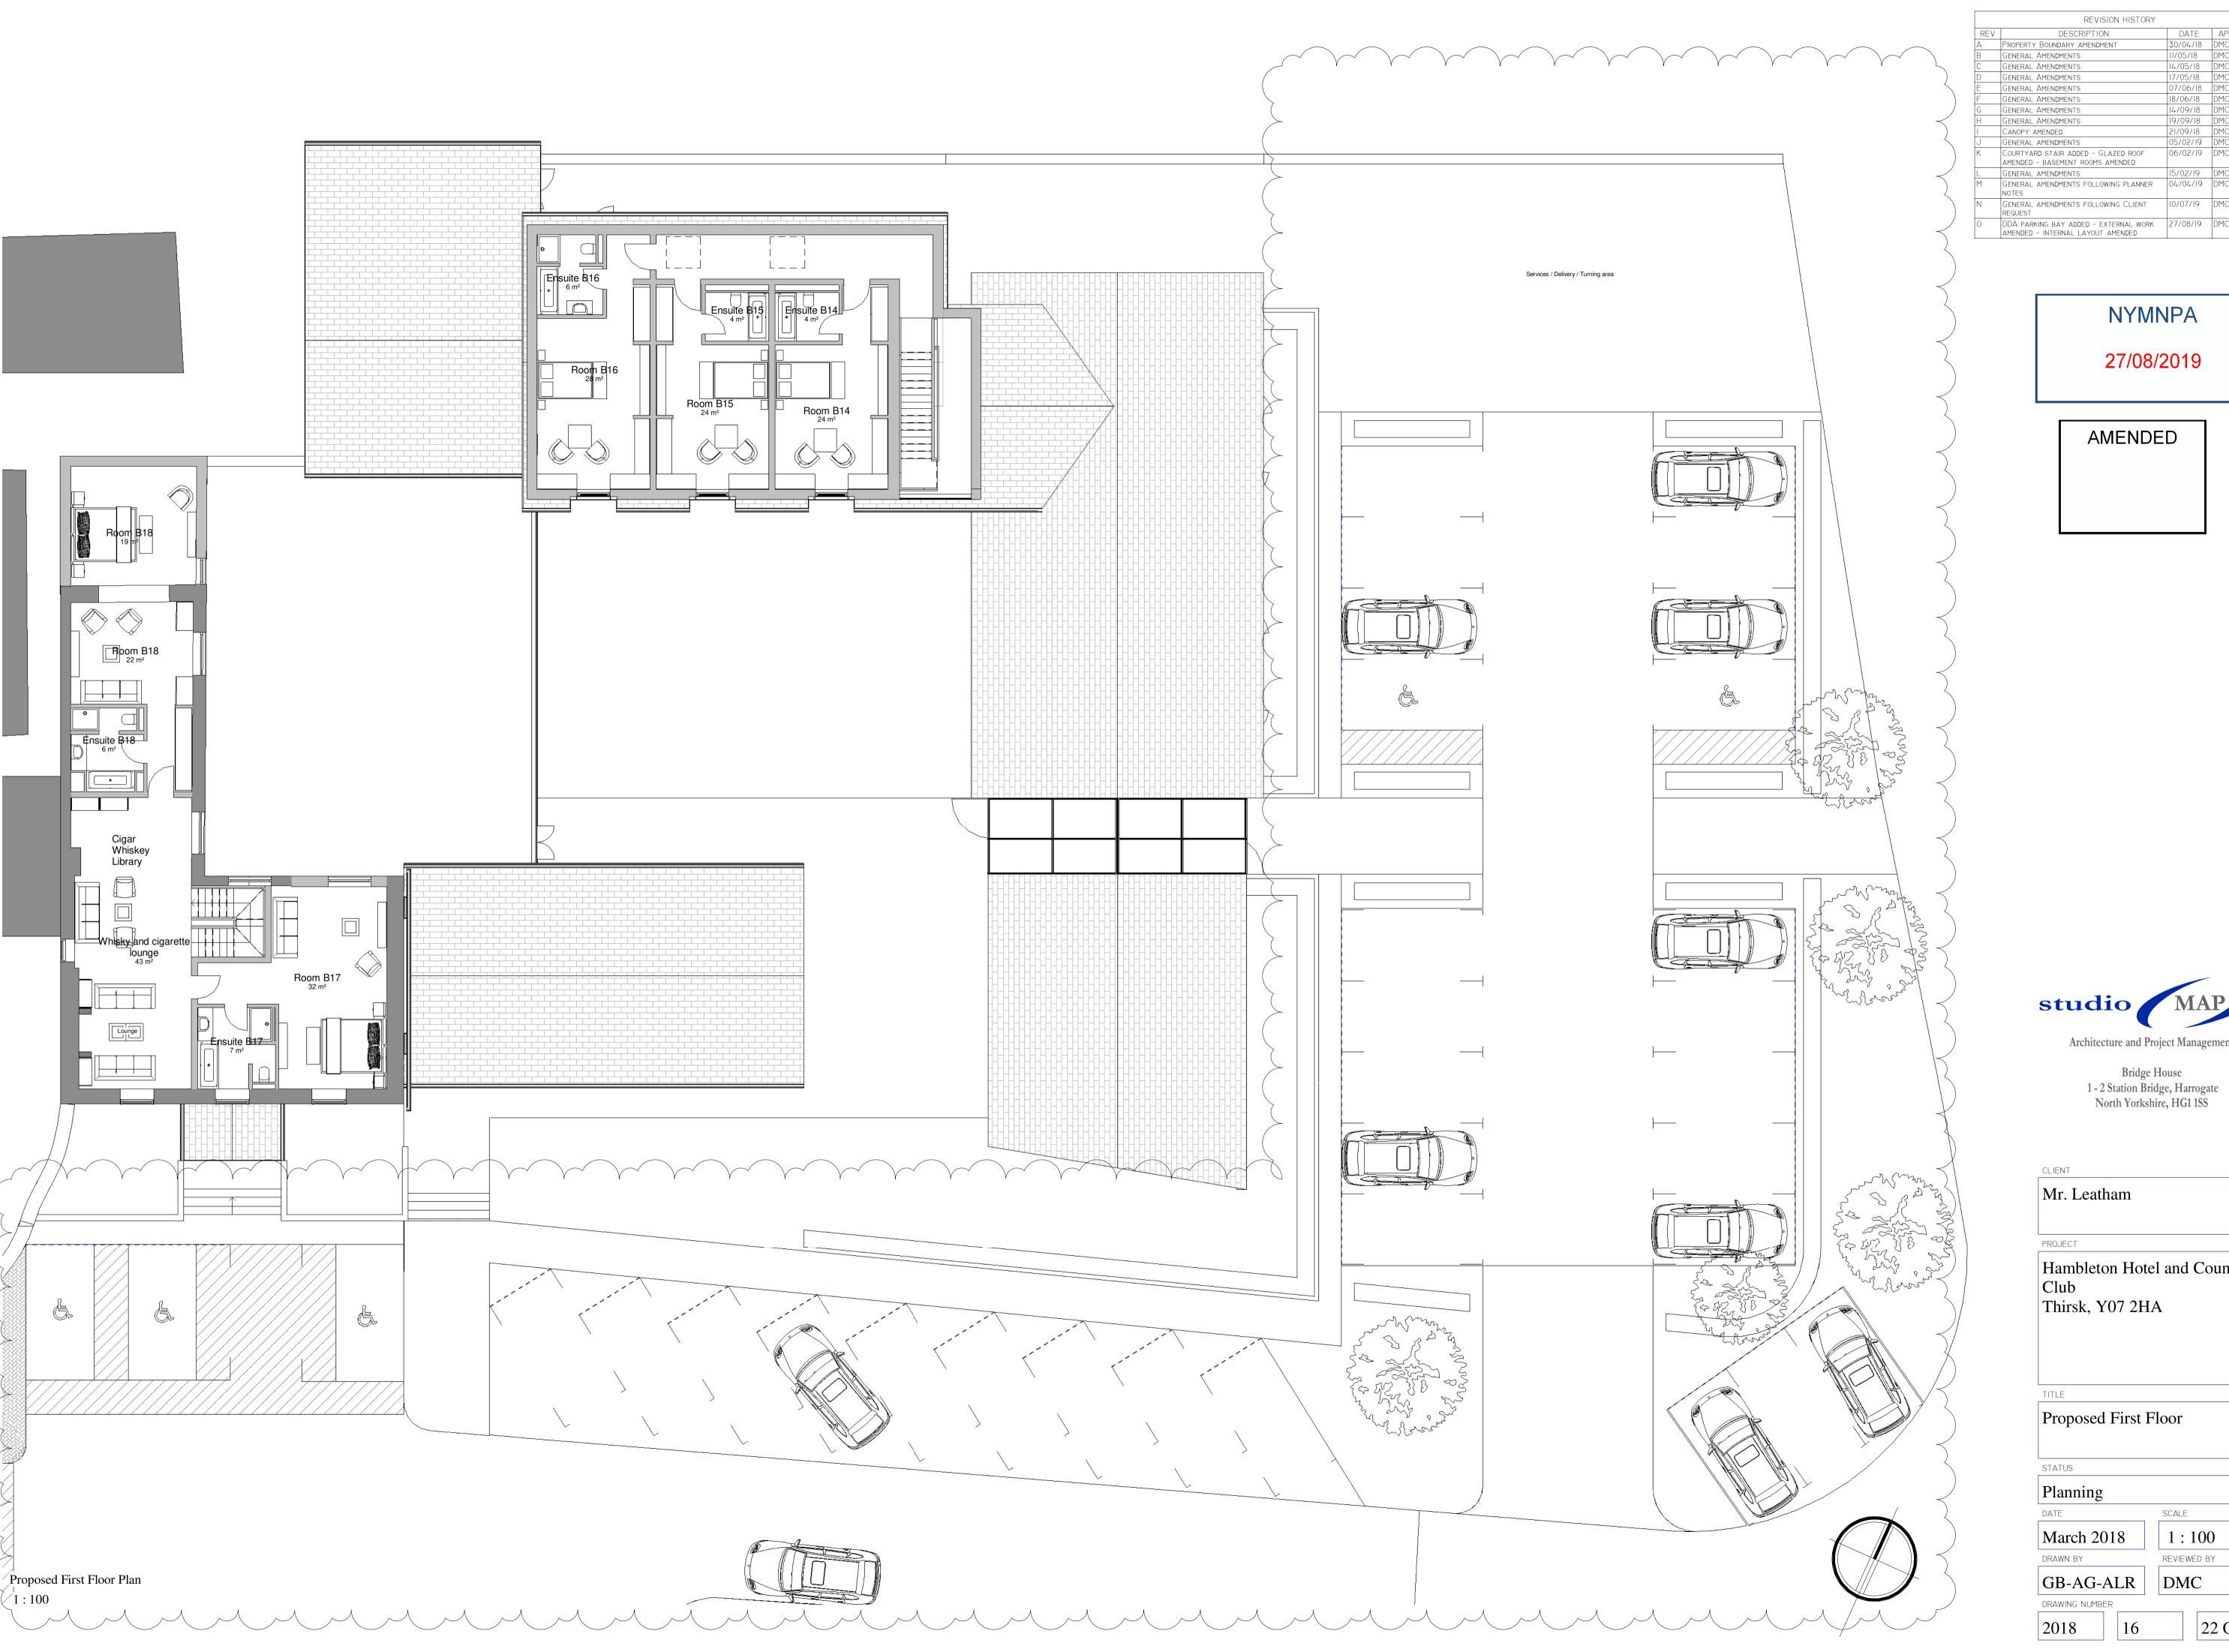

AMENDED

NYMNPA

27/08/2019

|     | REVISION HISTORY                                                        |          |          |
|-----|-------------------------------------------------------------------------|----------|----------|
| REV | DESCRIPTION                                                             | DATE     | APPROVED |
| А   | PROPERTY BOUNDARY AMENDMENT                                             | 30/04/18 | DMC      |
| В   | GENERAL AMENDMENTS                                                      | 11/05/18 | DMC      |
| С   | GENERAL AMENDMENTS                                                      | 14/05/18 | DMC      |
| D   | GENERAL AMENDMENTS                                                      | 17/05/18 | DMC      |
| Е   | GENERAL AMENDMENTS                                                      | 07/06/18 | DMC      |
| F   | GENERAL AMENDMENTS                                                      | 18/06/18 | DMC      |
| G   | GENERAL AMENDMENTS                                                      | 14/09/18 | DMC      |
| Н   | GENERAL AMENDMENTS                                                      | 19/09/18 | DMC      |
|     | CANOPY AMENDED                                                          | 21/09/18 | DMC      |
| J   | GENERAL AMENDMENTS                                                      | 05/02/19 | DMC      |
| K   | COURTYARD STAIR ADDED - GLAZED ROOF<br>AMENDED - BASEMENT ROOMS AMENDED | 06/02/19 | DMC      |
| L   | GENERAL AMENDMENTS                                                      | 15/02/19 | DMC      |
| М   | GENERAL AMENDMENTS FOLLOWING PLANNER NOTES                              | 04/04/19 | DMC      |
| Ν   | GLAZED CW GABLE AMENDED                                                 | 21/05/19 | DMC      |
| 0   | GENERAL AMENDMENTS FOLLOWING CLIENT REQUEST                             | 10/07/19 | DMC      |
| Р   | DDA PARKING BAY ADDED - EXTERNAL WORK AMENDED - INTERNAL LAYOUT AMENDED | 27/08/19 | DMC      |