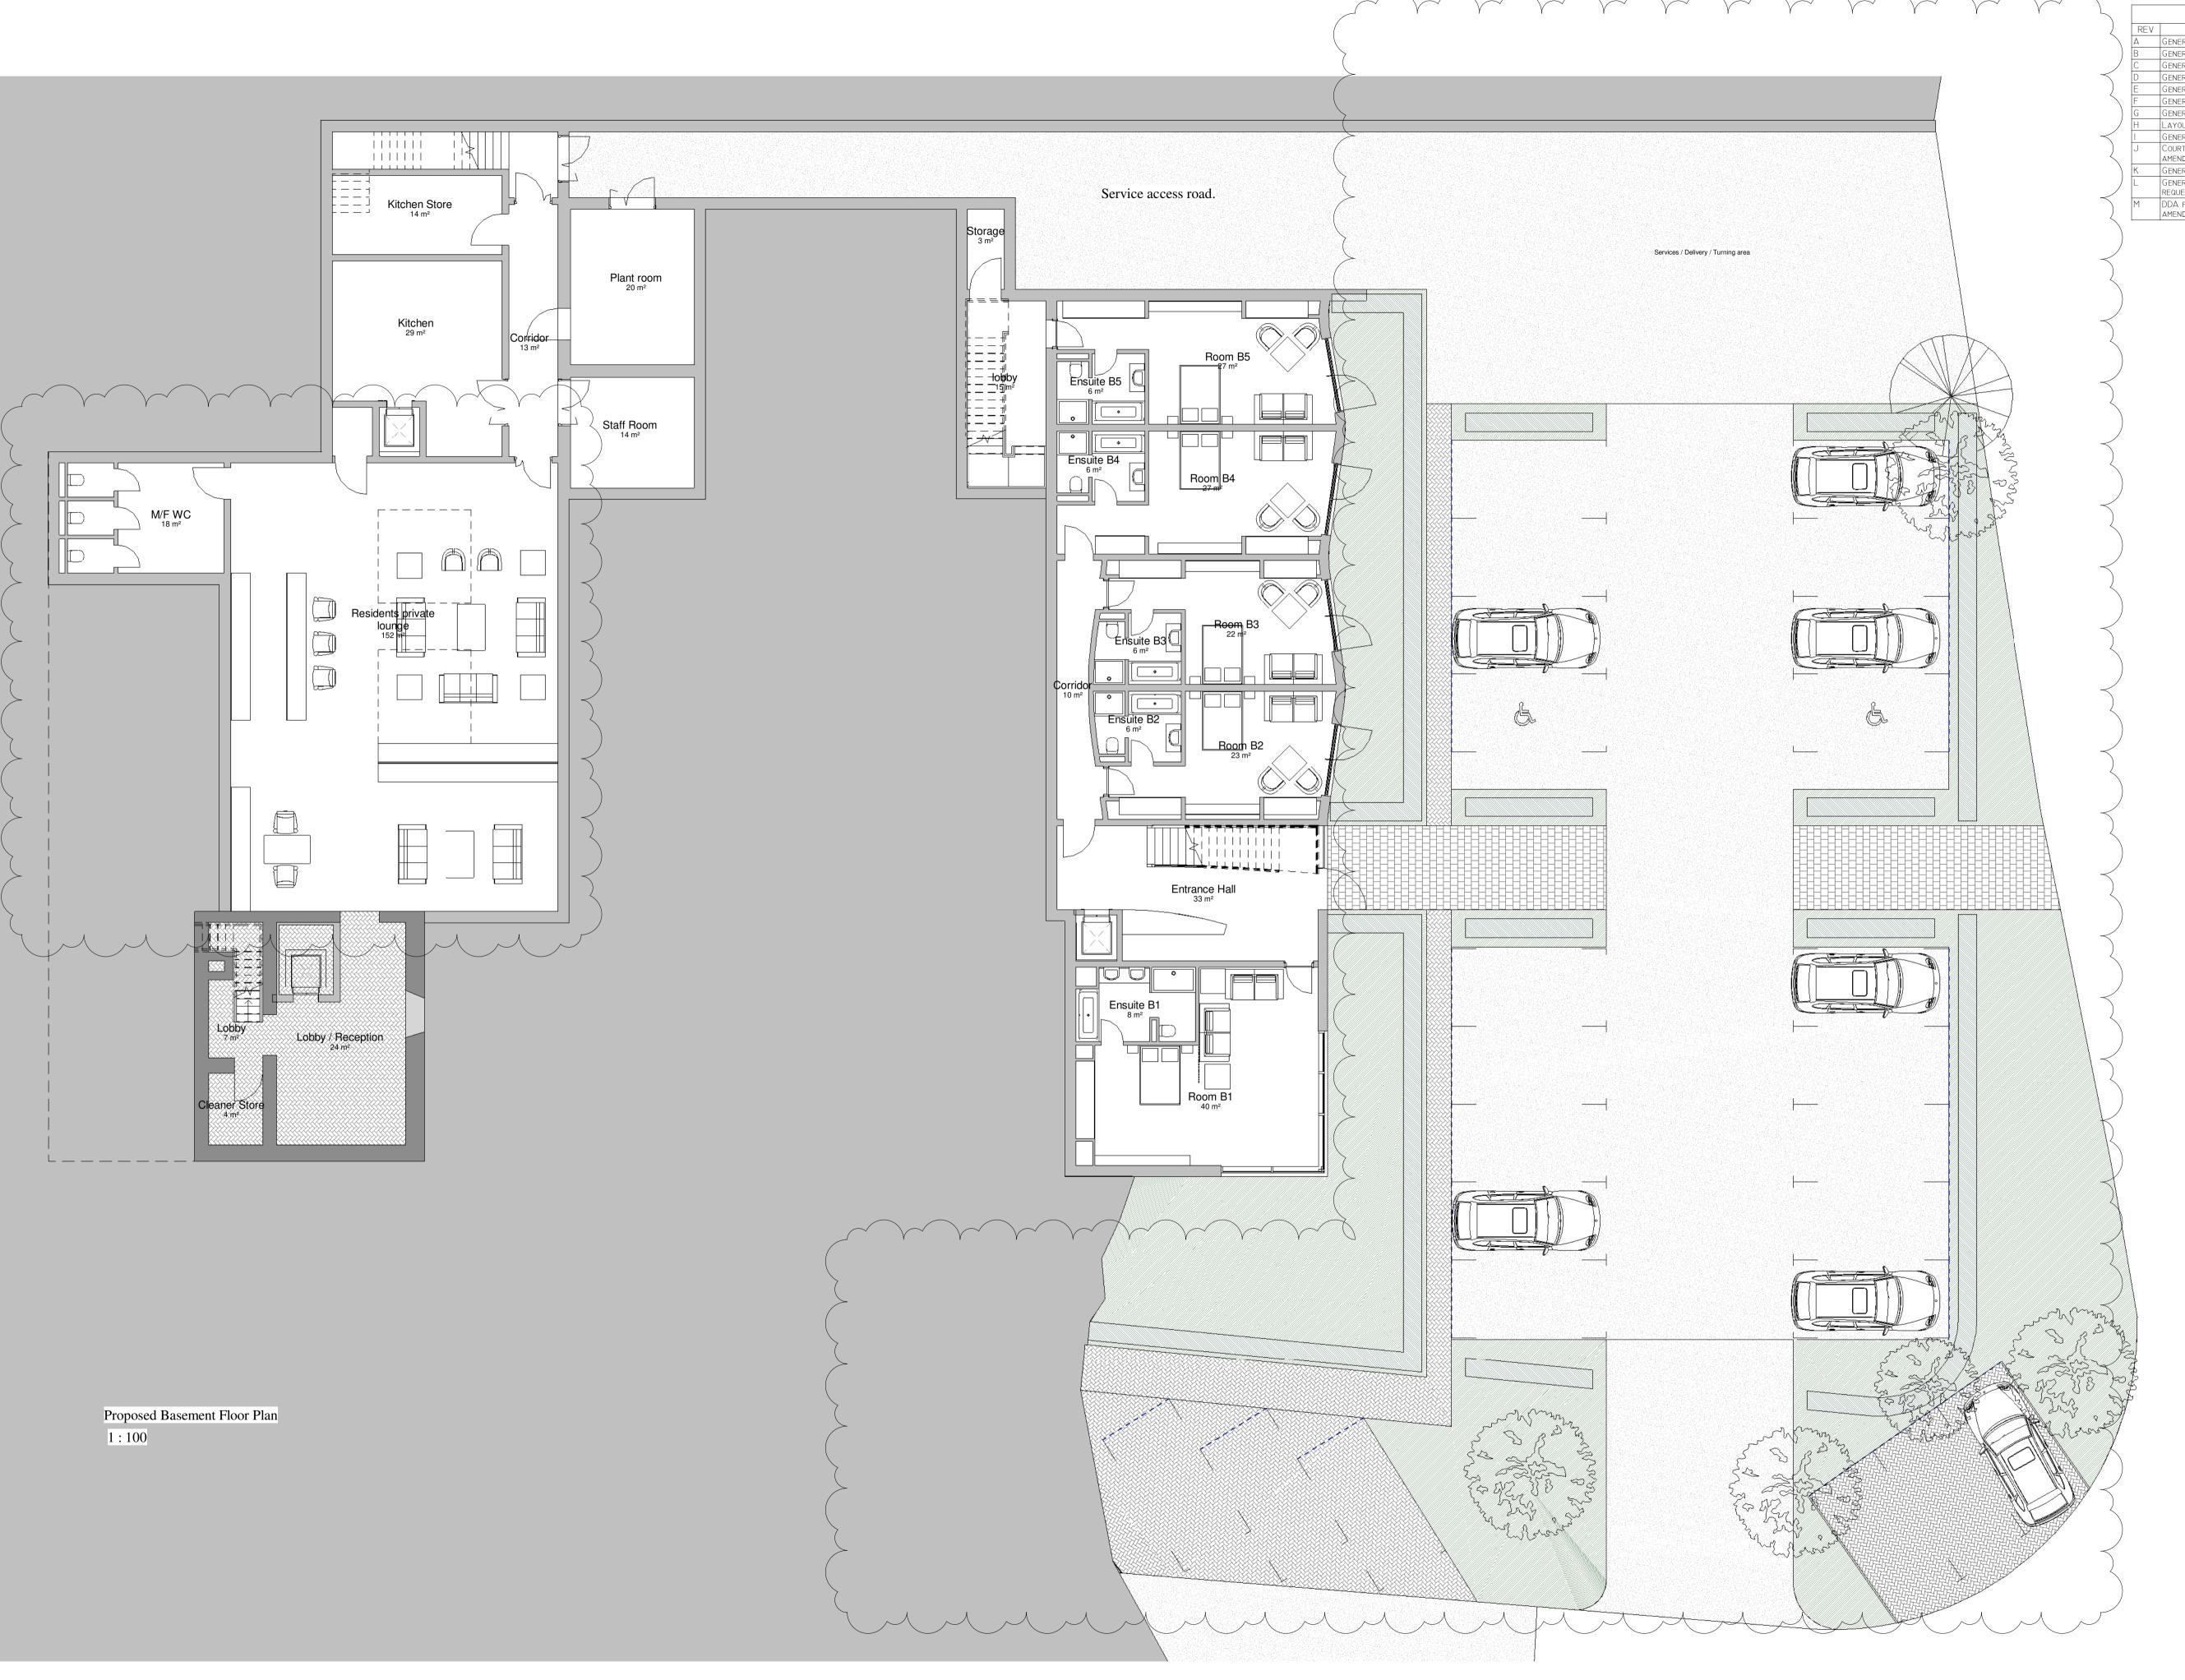

REVISION HISTORY DESCRIPTION GENERAL AMENDMENTS LAYOUT ROOM 05 AMENDED GENERAL AMENDMENTS COURTYARD STAIR ADDED - GLAZED ROOF AMENDED - BASEMENT ROOMS AMENDED GENERAL AMENDMENTS GENERAL AMENDMENTS FOLLOWING CLIENT DDA PARKING BAY ADDED - EXTERNAL WORK 27/08/19 DMC AMENDED - INTERNAL LAYOUT AMENDED

NYMNPA

27/08/2019

AMENDED

Bridge House 1 - 2 Station Bridge, Harrogate North Yorkshire, HG1 1SS

Architecture and Project Management

CLIEN

Mr. Leatham

PROJECT

Hambleton Hotel and Country Club Thirsk, Y07 2HA

TITLE

Proposed Basement Floor

STATUS

Planning

2018

March 2018

SCALE

1:100

REVIEWED BY

GB-AG-ALR DMC

DRAWING NUMBER

6

23 M