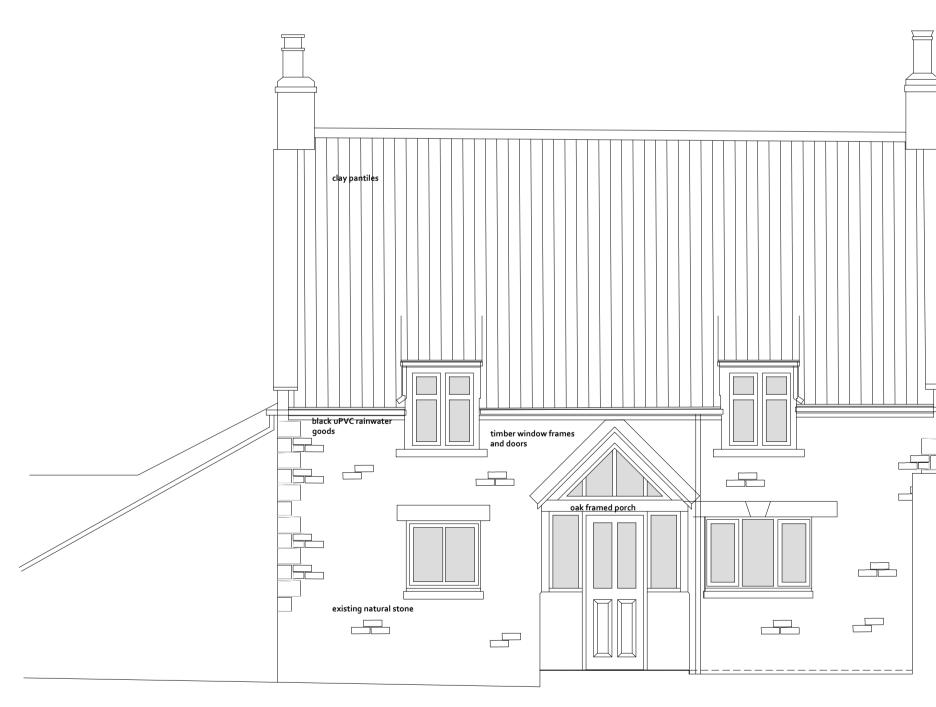

### House extension

This is now a "double range". The ridge of the extension is lower than that of the existing house because the gable width is less. I have matched the roof pitches. I have included the linking section which we discussed, with the ridge running the opposite way. This allows sufficient headroom to access between the two sections. I have included for dormers at the rear to reflect the existing ones on the front of the house. There is a rooflight for the new en suite which will be hidden between the roofs. The extension and the new side section are now in stone, still with pantile roofs.

NORTH

SOUTH

| REVISIONS |                             |            | PROJECT                        | DWG NO             |
|-----------|-----------------------------|------------|--------------------------------|--------------------|
| А         | Extension GF dropped 200 mm | 2019.05.20 | HIGH LAITHES FARM, WHITBY      | 180902-04          |
| В         | Extension re-designed       | 2019.08.23 | CLIENT<br>BOB BRAYSHAW         | revision<br>B      |
|           |                             |            | DRAWING<br>PROPOSED ELEVATIONS | scale<br>1:50 @ A1 |
|           |                             |            | status<br>PLANNING             | DATE 2018.12.19    |