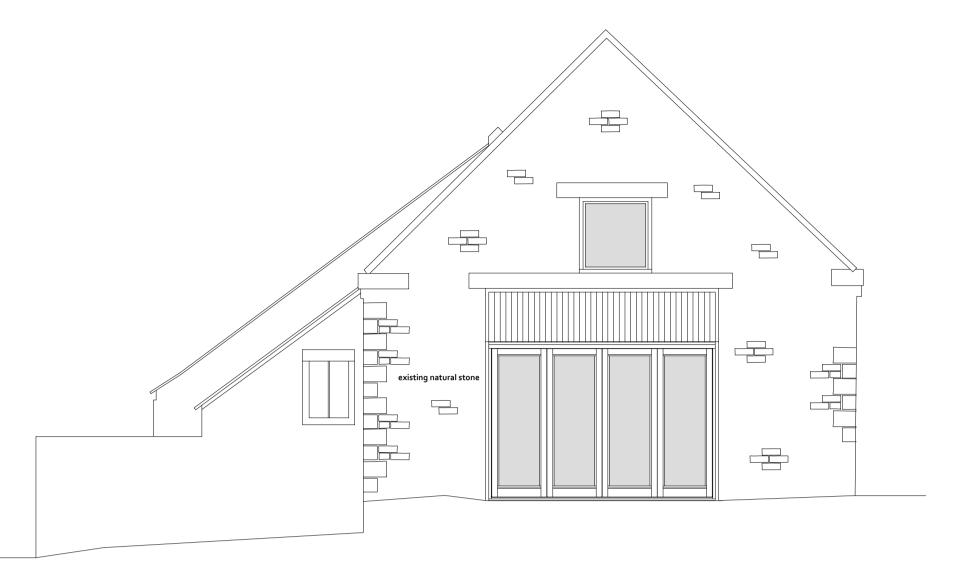

### House extension

This is now a "double range". The ridge of the extension is lower than that of the existing house because the gable width is less. I have matched the roof pitches. I have included the linking section which we discussed, with the ridge running the opposite way. This allows sufficient headroom to access between the two sections. I have included for dormers at the rear to reflect the existing ones on the front of the house. There is a rooflight for the new en suite which will be hidden between the roofs. The extension and the new side section are now in stone, still with pantile roofs.

### Site plan

The new stone division walls have been marked as 900 mm high.

I trust that these changes will be acceptable and that you will now be able to issue a consent.

Best wishes

Dan

**Dan Gracey** BA (Hons) in Architecture MRICS Chartered Building Surveyor