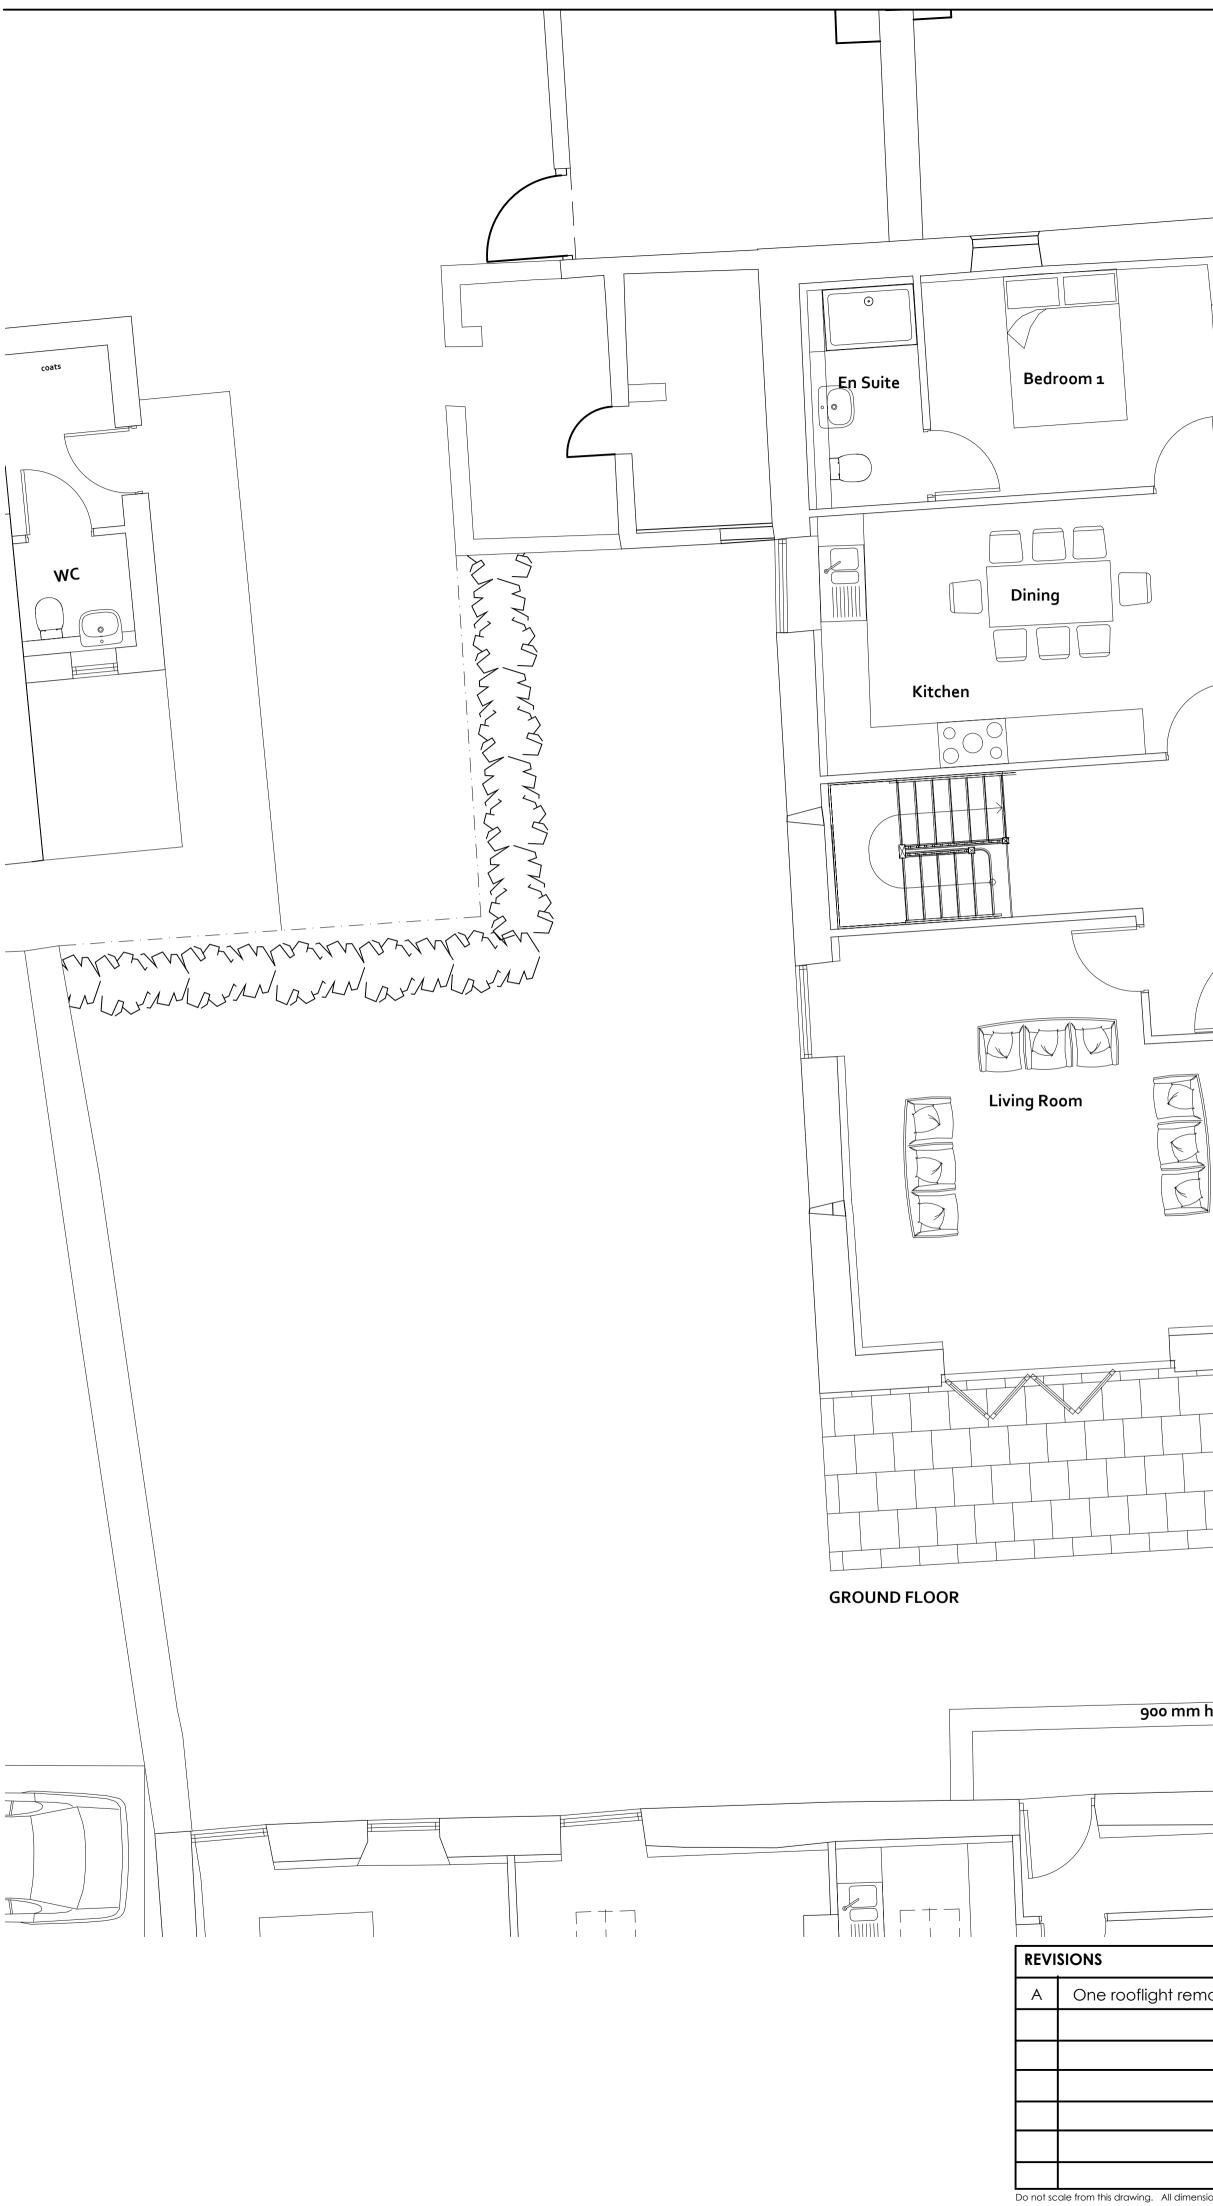

### House extension

This is now a "double range". The ridge of the extension is lower than that of the existing house because the gable width is less. I have matched the roof pitches. I have included the linking section which we discussed, with the ridge running the opposite way. This allows sufficient headroom to access between the two sections. I have included for dormers at the rear to reflect the existing ones on the front of the house. There is a rooflight for the new en suite which will be hidden between the roofs. The extension and the new side section are now in stone, still with pantile roofs.