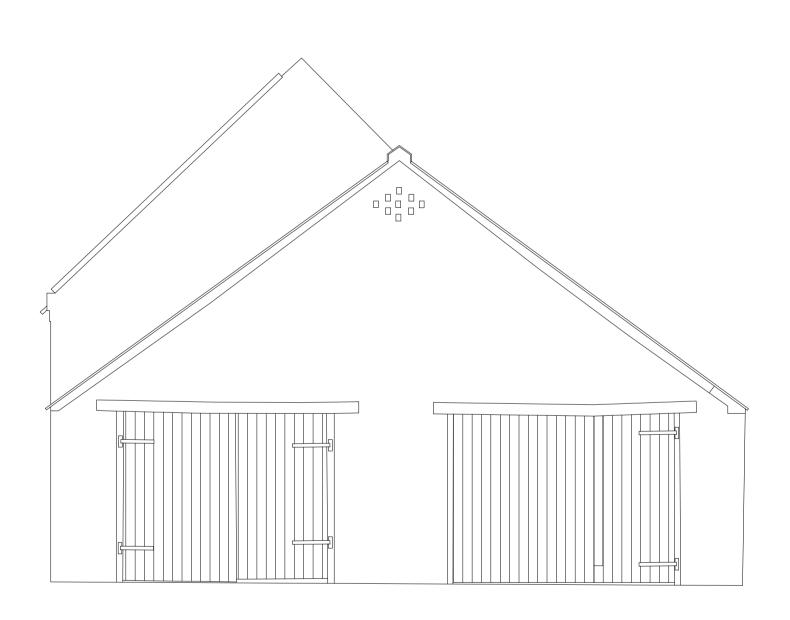

### Two storey barn

I have removed one rooflight from the east elevation. I have removed the new doorway on that side, now utilising the existing opening.