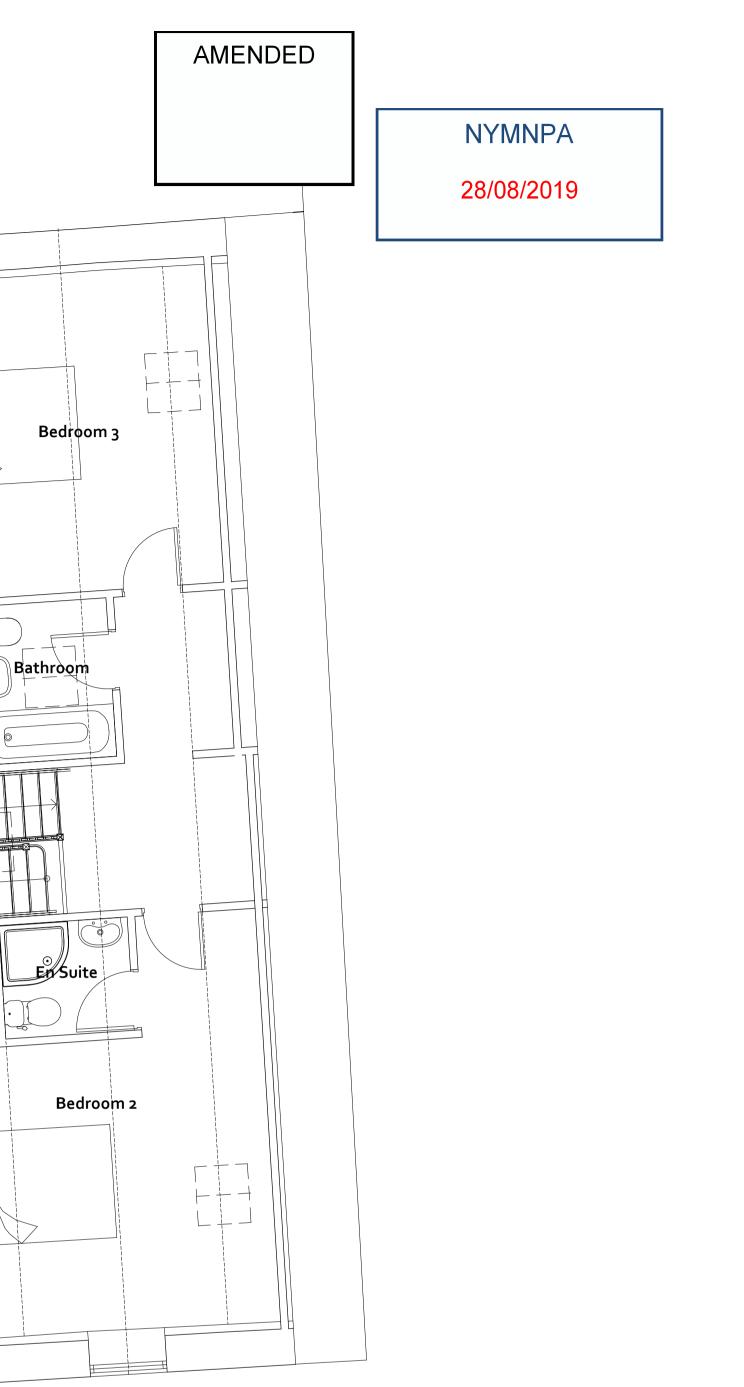

### House extension

This is now a "double range". The ridge of the extension is lower than that of the existing house because the gable width is less. I have matched the roof pitches. I have included the linking section which we discussed, with the ridge running the opposite way. This allows sufficient headroom to access between the two sections. I have included for dormers at the rear to reflect the existing ones on the front of the house. There is a rooflight for the new en suite which will be hidden between the roofs. The extension and the new side section are now in stone, still with pantile roofs.