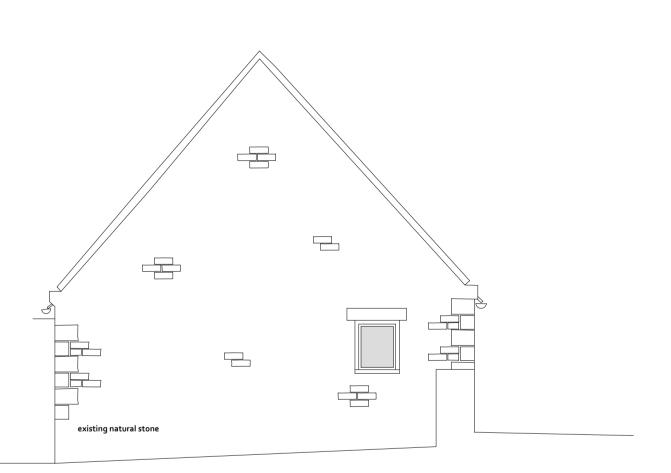

### House extension

This is now a "double range". The ridge of the extension is lower than that of the existing house because the gable width is less. I have matched the roof pitches. I have included the linking section which we discussed, with the ridge running the opposite way. This allows sufficient headroom to access between the two sections. I have included for dormers at the rear to reflect the existing ones on the front of the house. There is a rooflight for the new en suite which will be hidden between the roofs. The extension and the new side section are now in stone, still with pantile roofs.