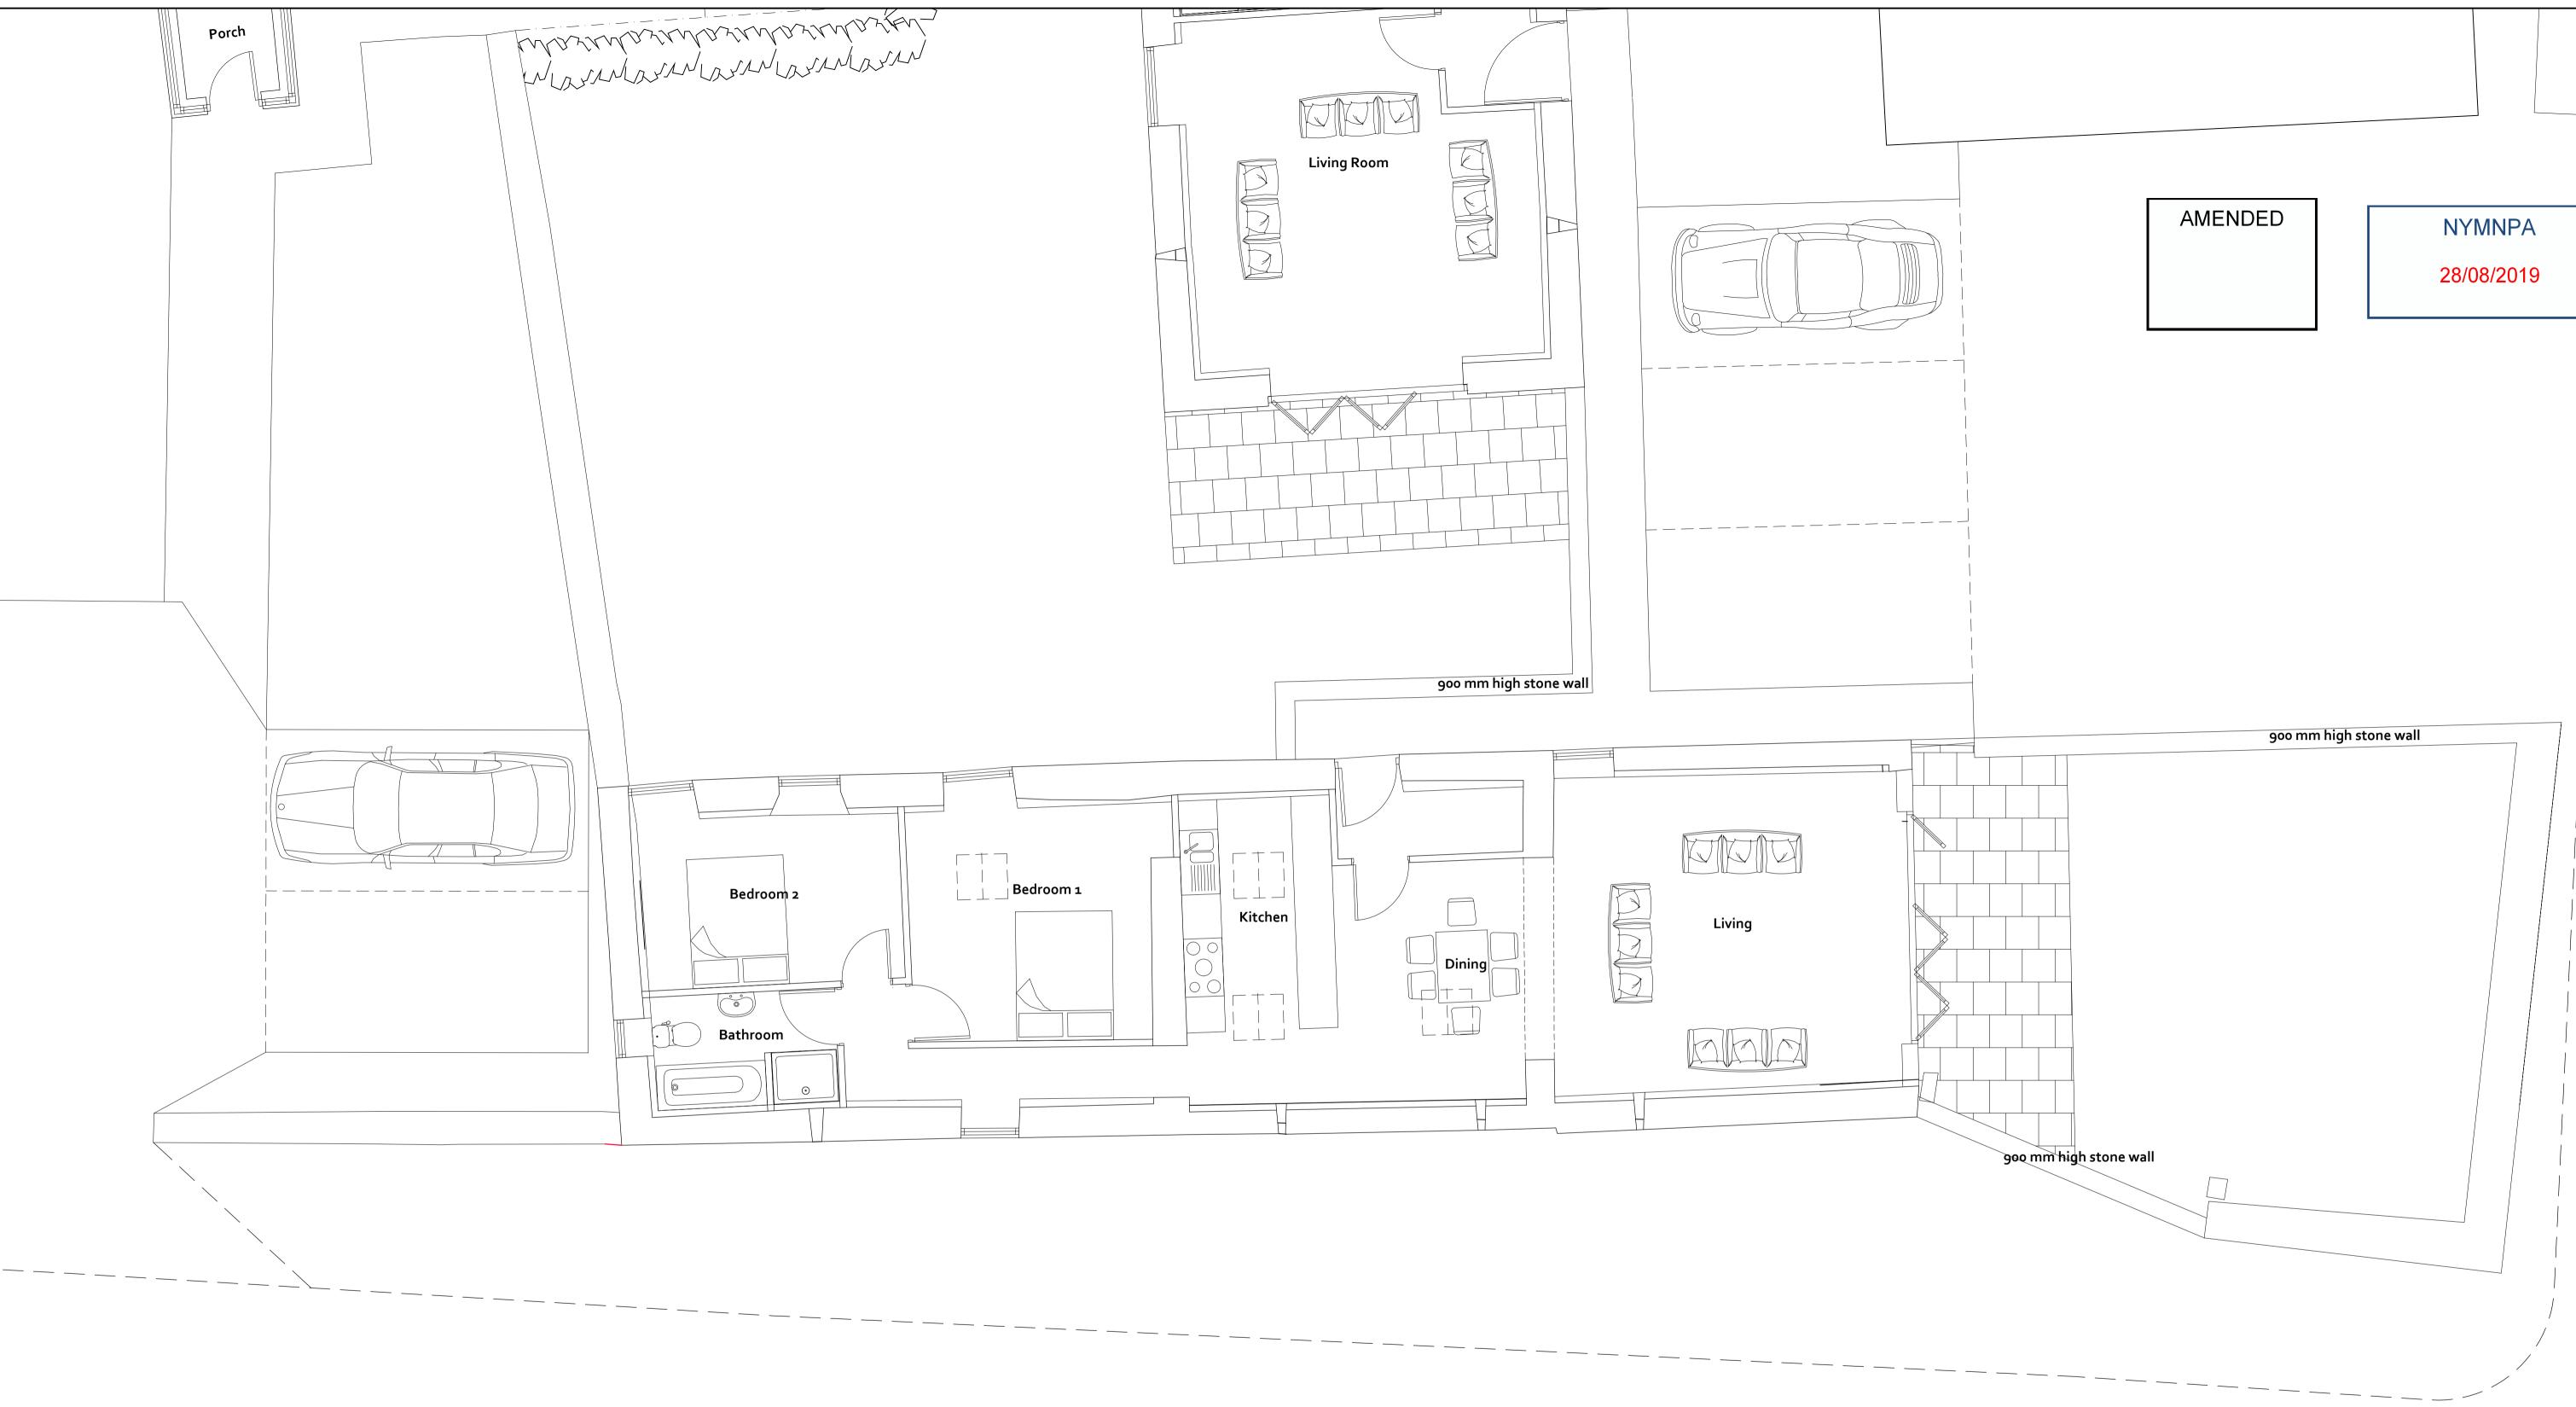

### Site plan

The new stone division walls have been marked as 900 mm high.

I trust that these changes will be acceptable and that you will now be able to issue a consent.

Best wishes

Dan

**Dan Gracey** BA (Hons) in Architecture MRICS Chartered Building Surveyor

4 BRIDGE ST RICHMOND NORTH YORKSHIRE DL10 4RW

| REVISIONS |                                                                                                                                                                                                                                                                                                          |            |                               | DWG NO              |  |  |
|-----------|----------------------------------------------------------------------------------------------------------------------------------------------------------------------------------------------------------------------------------------------------------------------------------------------------------|------------|-------------------------------|---------------------|--|--|
| А         | Stone walls shown 900 mm high                                                                                                                                                                                                                                                                            | 2019.08.27 | HIGH LAITHES FARM, WHITBY     | 180902-13           |  |  |
|           |                                                                                                                                                                                                                                                                                                          |            | CLIENT<br>BOB BRAYSHAW        | REVISION            |  |  |
|           |                                                                                                                                                                                                                                                                                                          |            | DRAWING<br>PROPOSED SITE PLAN | scale<br>1:100 @ A1 |  |  |
|           |                                                                                                                                                                                                                                                                                                          |            | PLANNING                      | DATE<br>2019.03.08  |  |  |
| Do not so | Do not scale from this drawing. All dimensions must be checked on site prior to the commencement of the Works. Drawings are to be read in conjunction with Specifications, specialist consultants' drawings etc. Any disparity between these documents is to be raised before commencement of the Works. |            |                               |                     |  |  |