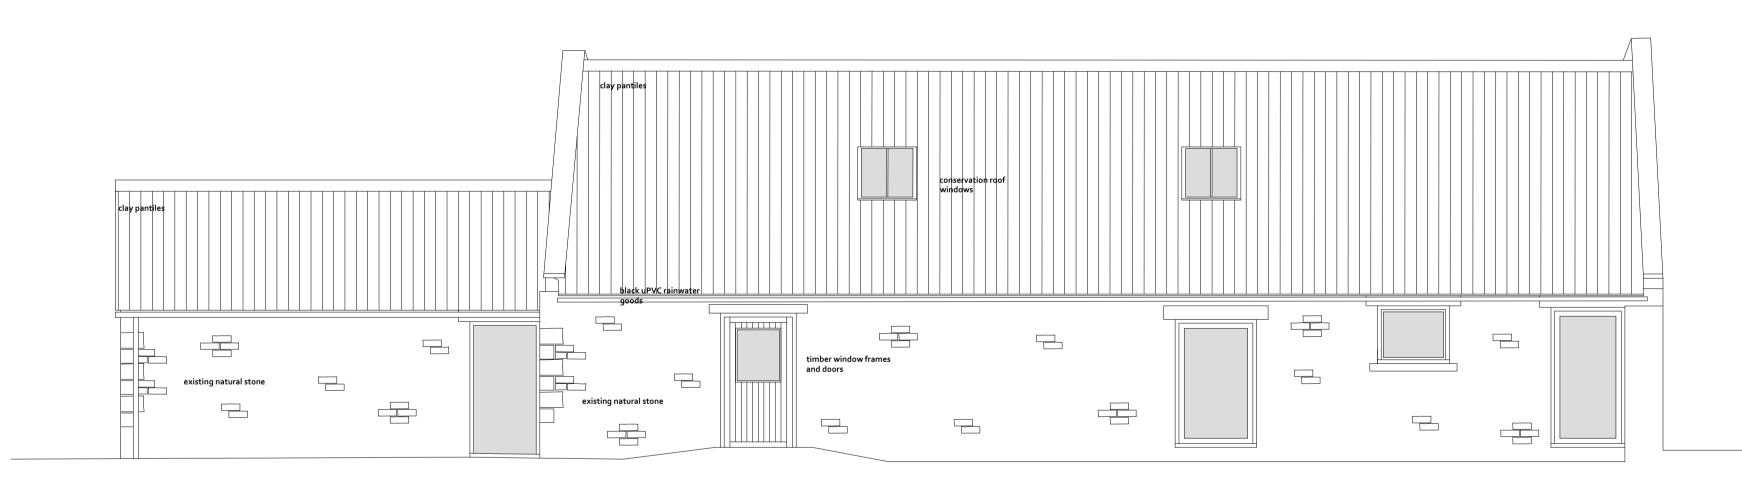

### Two storey barn

I have removed one rooflight from the east elevation. I have removed the new doorway on that side, now utilising the existing opening.

# REVISIONS A One rooflight remo Do not scale from this drawing. All dimension

EAST

WEST

|                                                                                       |                            | PROJECT                                                                                                                                           | DWG NO             |
|---------------------------------------------------------------------------------------|----------------------------|---------------------------------------------------------------------------------------------------------------------------------------------------|--------------------|
| noved, entrance door changed 2019.08.27                                               |                            | HIGH LAITHES FARM, WHITBY                                                                                                                         | 180902-16          |
|                                                                                       |                            | CLIENT<br>BOB BRAYSHAW                                                                                                                            | revision<br>A      |
|                                                                                       |                            | drawing<br>TWO STOREY BARN PROPOSED ELEVATIONS                                                                                                    | scale<br>1:50 @ A1 |
|                                                                                       |                            | status<br>PLANNING                                                                                                                                | date<br>2019.03.08 |
| nsions must be checked on site prior to the commencement of the Works.Drawings are to | o be read in conjunction v | vith Specifications, specialist consultants' drawings etc. Any disparity between these documents is to be raised before commencement of the Works |                    |