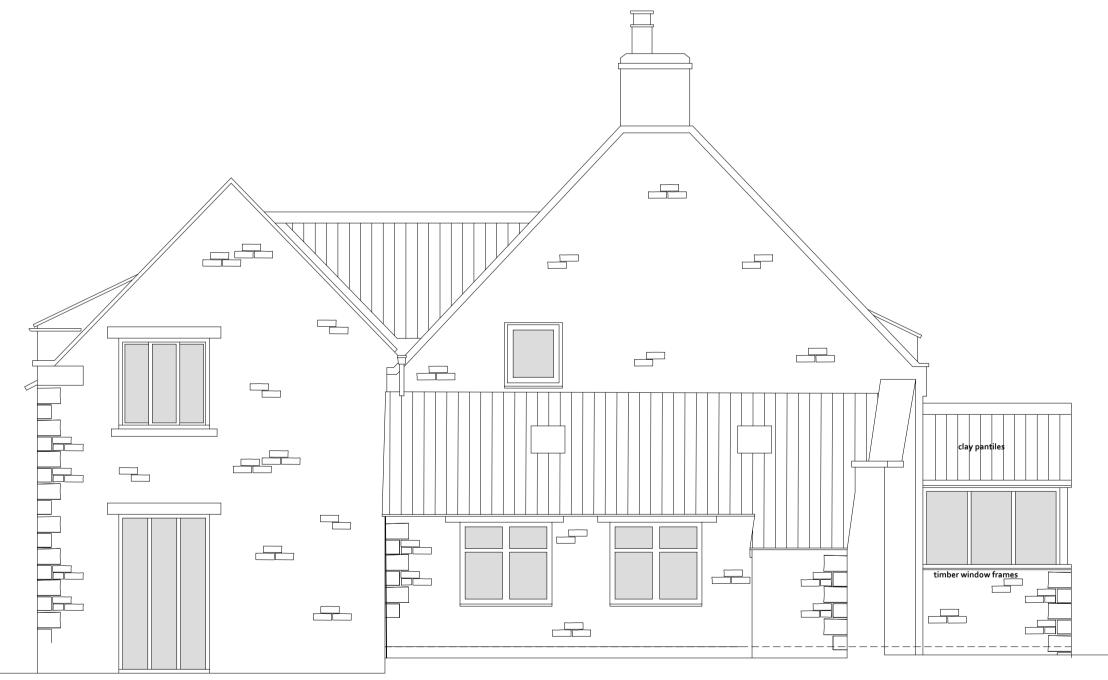

### House extension

This is now a "double range". The ridge of the extension is lower than that of the existing house because the gable width is less. I have matched the roof pitches. I have included the linking section which we discussed, with the ridge running the opposite way. This allows sufficient headroom to access between the two sections. I have included for dormers at the rear to reflect the existing ones on the front of the house. There is a rooflight for the new en suite which will be hidden between the roofs. The extension and the new side section are now in stone, still with pantile roofs.

### NYMNPA

28/08/2019

GRACEY ARCHITECTURAL DESIGN AND BUILDING SURVEYING 4 BRIDGE ST RICHMOND NORTH YORKSHIRE DL10 4RW

| REVISIONS |                                  |  | PROJECT                   |  |
|-----------|----------------------------------|--|---------------------------|--|
| А         | Extension re-designed 2019.08.23 |  | HIGH LAITHES FARM, WHITBY |  |
|           |                                  |  | CLIENT                    |  |
|           |                                  |  | BOB BRAYSHAW              |  |
|           |                                  |  |                           |  |
|           |                                  |  | DRAWING                   |  |
|           |                                  |  | PROPOSED HOUSE SECTIONS   |  |
|           |                                  |  | STATUS                    |  |
|           |                                  |  |                           |  |
|           |                                  |  | PLANNING                  |  |

SECTION THROUGH RIDGE LINE OF LINK LOOKING WEST

| SECTION THROUGH RIDGE LINE OF |
|-------------------------------|
| EXTENSION LOOKING SOUTH       |

| DWG NO     |
|------------|
| 180902-15  |
| REVISION   |
| А          |
|            |
| SCALE      |
| 1:50 @ A1  |
|            |
| DATE       |
| 2018.12.19 |
|            |