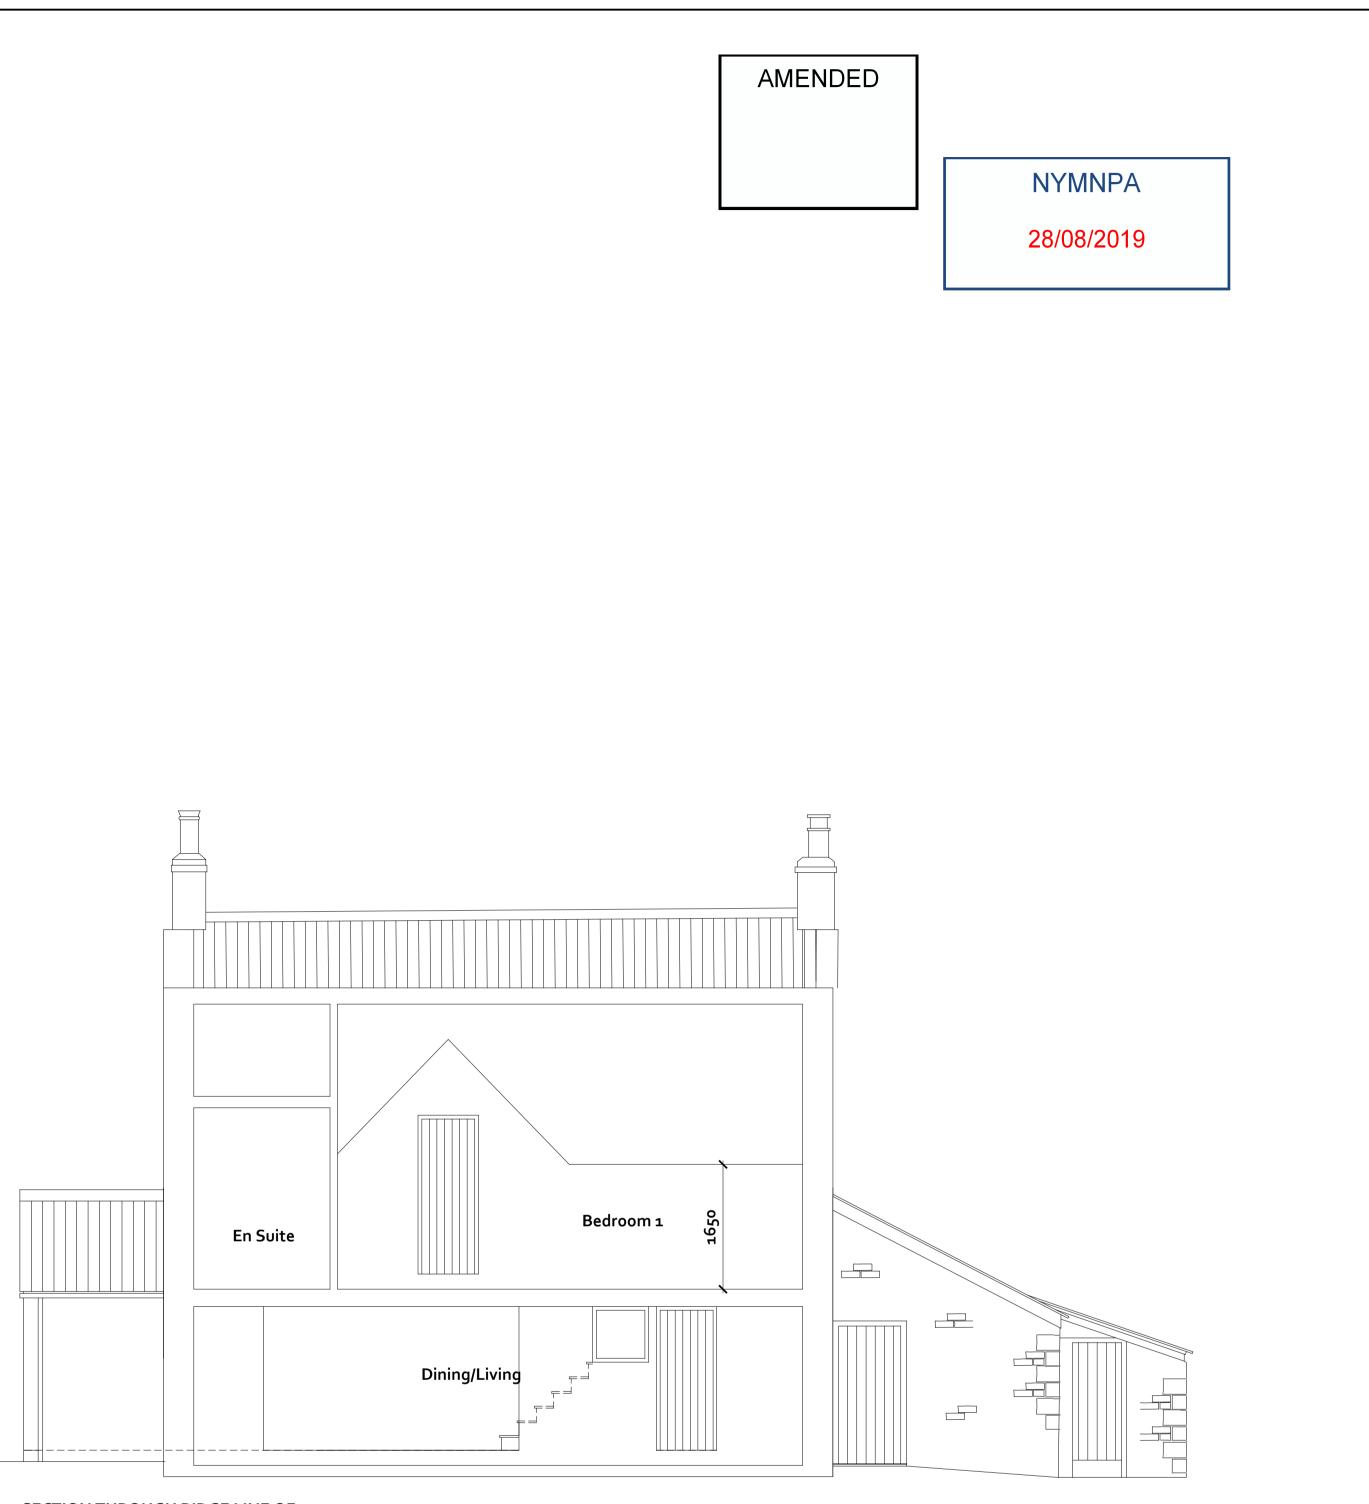

### House extension

This is now a "double range". The ridge of the extension is lower than that of the existing house because the gable width is less. I have matched the roof pitches. I have included the linking section which we discussed, with the ridge running the opposite way. This allows sufficient headroom to access between the two sections. I have included for dormers at the rear to reflect the existing ones on the front of the house. There is a rooflight for the new en suite which will be hidden between the roofs. The extension and the new side section are now in stone, still with pantile roofs.

### NYMNPA

28/08/2019

GRACEY ARCHITECTURAL DESIGN AND BUILDING SURVEYING 4 BRIDGE ST RICHMOND NORTH YORKSHIRE DL10 4RW

| REVISIONS |                                  |  | PROJECT                   |  |
|-----------|----------------------------------|--|---------------------------|--|
| А         | Extension re-designed 2019.08.23 |  | HIGH LAITHES FARM, WHITBY |  |
|           |                                  |  | CLIENT                    |  |
|           |                                  |  | BOB BRAYSHAW              |  |
|           |                                  |  |                           |  |
|           |                                  |  | DRAWING                   |  |
|           |                                  |  | PROPOSED HOUSE SECTIONS   |  |
|           |                                  |  | STATUS                    |  |
|           |                                  |  |                           |  |
|           |                                  |  | PLANNING                  |  |