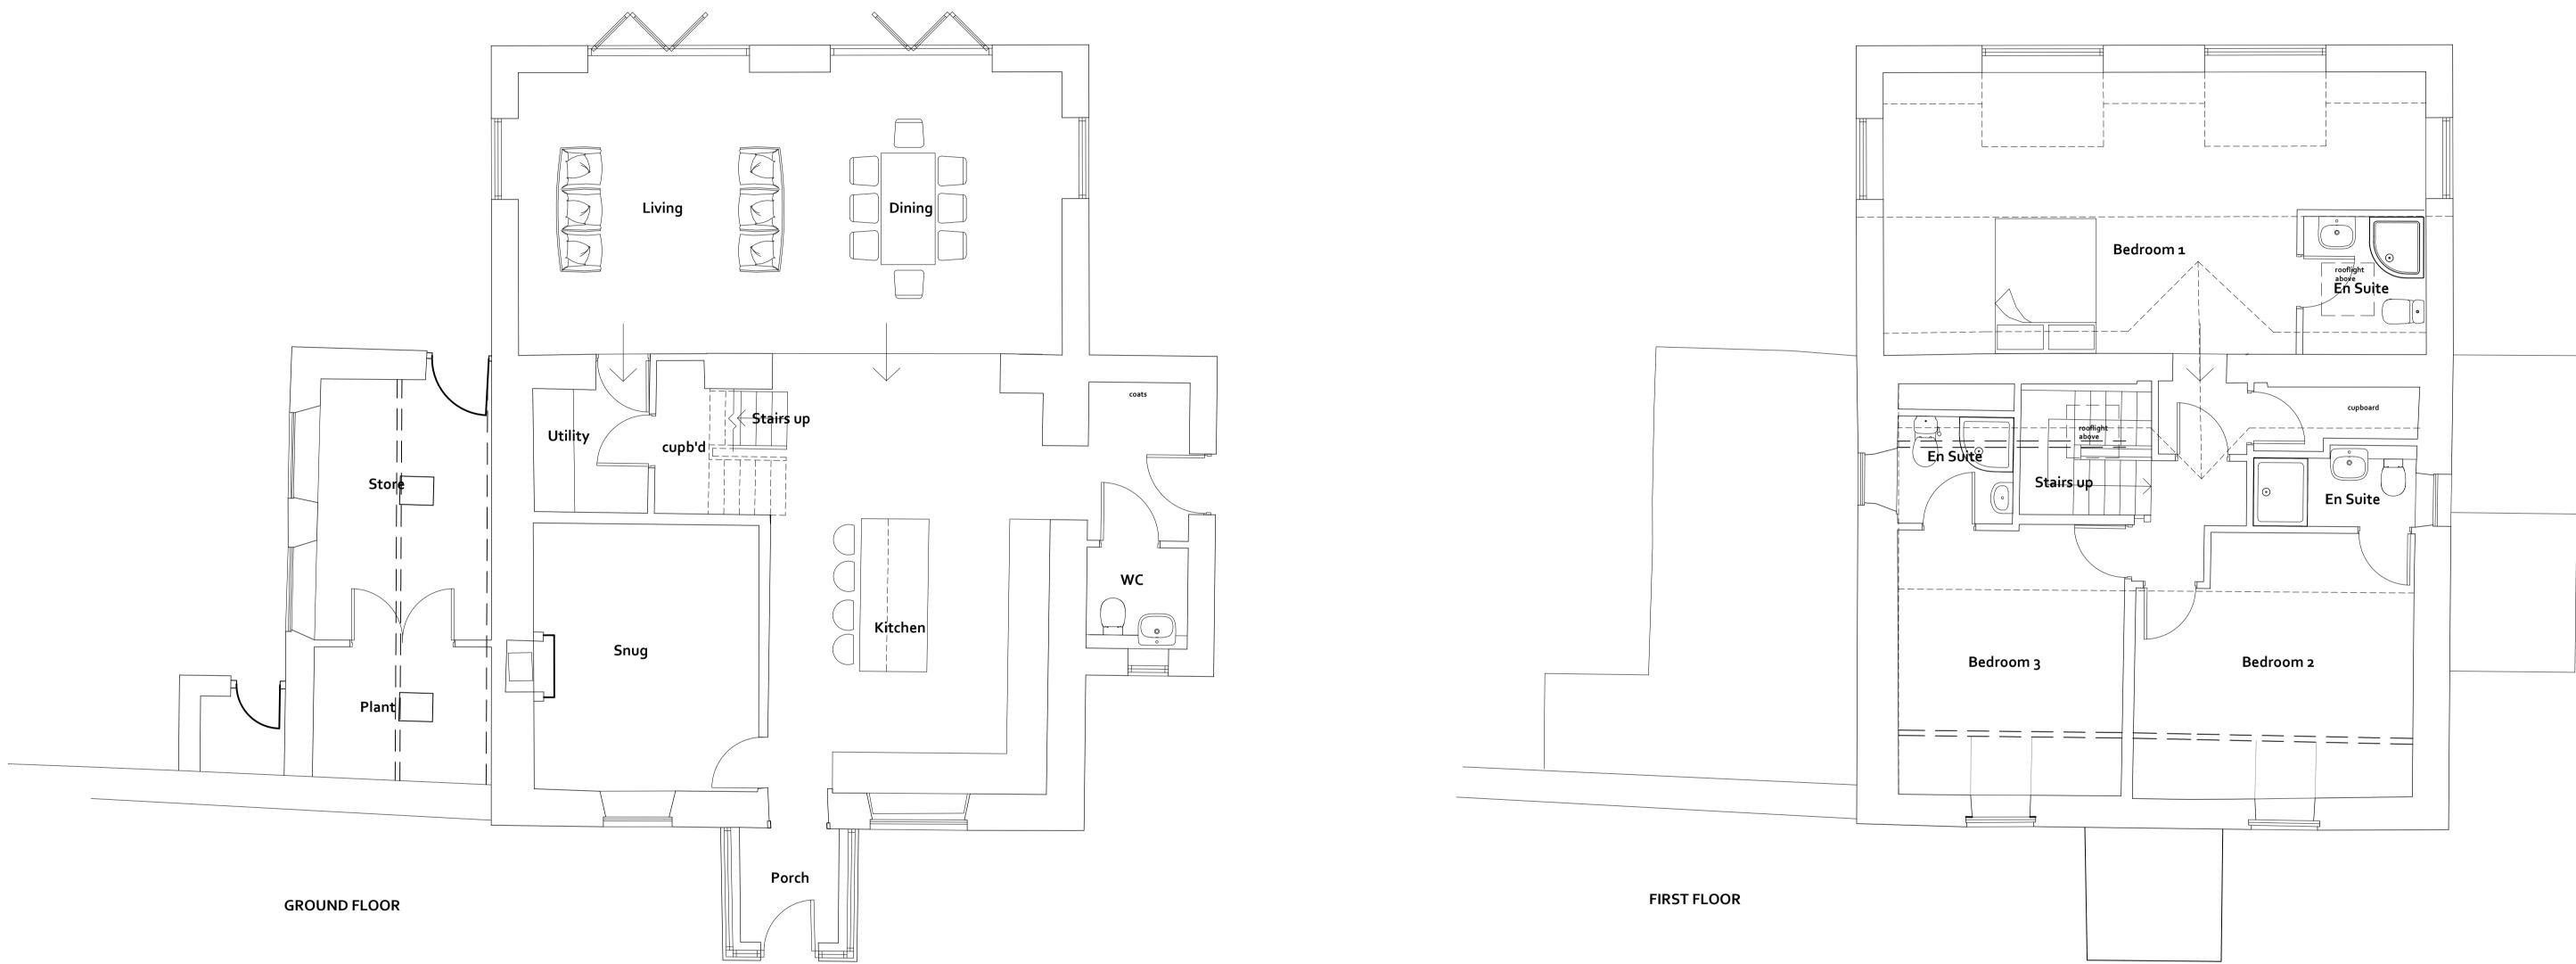

### House extension

This is now a "double range". The ridge of the extension is lower than that of the existing house because the gable width is less. I have matched the roof pitches. I have included the linking section which we discussed, with the ridge running the opposite way. This allows sufficient headroom to access between the two sections. I have included for dormers at the rear to reflect the existing ones on the front of the house. There is a rooflight for the new en suite which will be hidden between the roofs. The extension and the new side section are now in stone, still with pantile roofs.

### Single storey barn

I have removed the rooflight for the bathroom and replaced this with a small window on the gable. I have taken the glazing bars out from the entrance door.

### Two storey barn

I have removed one rooflight from the east elevation. I have removed the new doorway on that side, now utilising the existing opening.

### Site plan

The new stone division walls have been marked as 900 mm high.

I trust that these changes will be acceptable and that you will now be able to issue a consent.

Best wishes

Dan

**Dan Gracey** BA (Hons) in Architecture MRICS Chartered Building Surveyor