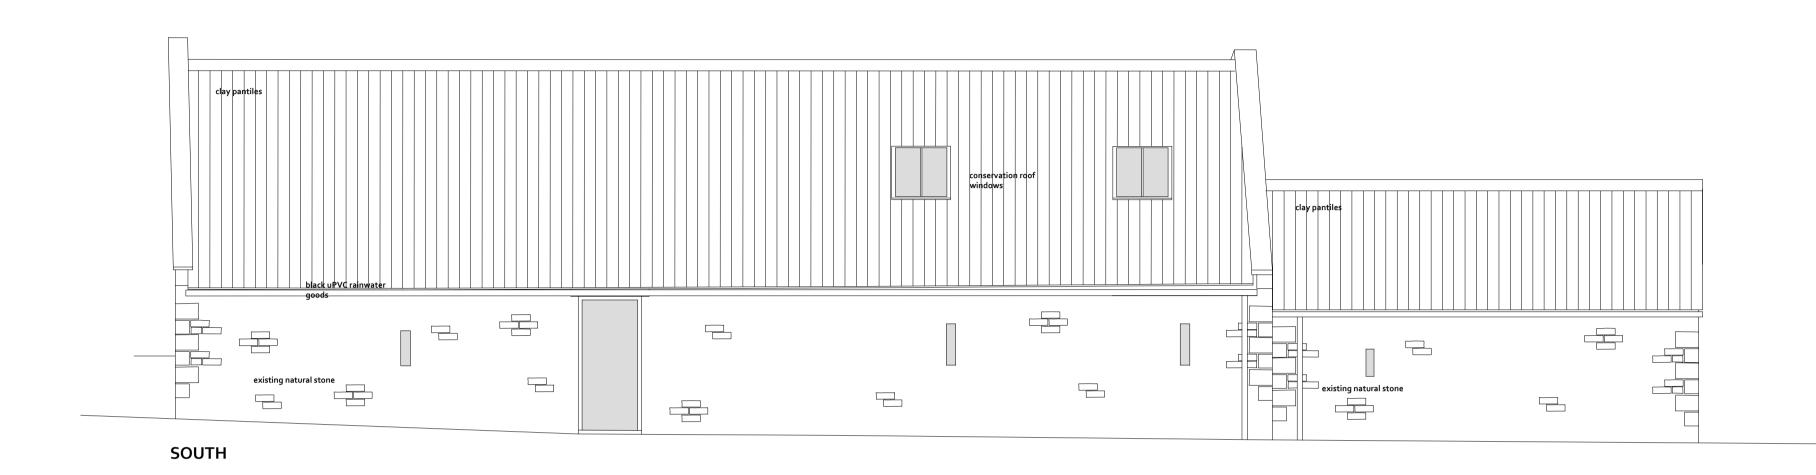

### Two storey barn

I have removed one rooflight from the east elevation. I have removed the new doorway on that side, now utilising the existing opening.

# REVISIONS A One rooflight remo Do not scale from this drawing. All dimension

EAST

WEST

|                                                                                       |                            | PROJECT                                                                                                                                           | DWG NO             |
|---------------------------------------------------------------------------------------|----------------------------|---------------------------------------------------------------------------------------------------------------------------------------------------|--------------------|
| noved, entrance door changed 2019.08.27                                               |                            | HIGH LAITHES FARM, WHITBY                                                                                                                         | 180902-16          |
|                                                                                       |                            | CLIENT<br>BOB BRAYSHAW                                                                                                                            | revision<br>A      |
|                                                                                       |                            | drawing<br>TWO STOREY BARN PROPOSED ELEVATIONS                                                                                                    | scale<br>1:50 @ A1 |
|                                                                                       |                            | status<br>PLANNING                                                                                                                                | date<br>2019.03.08 |
| nsions must be checked on site prior to the commencement of the Works.Drawings are to | o be read in conjunction v | vith Specifications, specialist consultants' drawings etc. Any disparity between these documents is to be raised before commencement of the Works |                    |