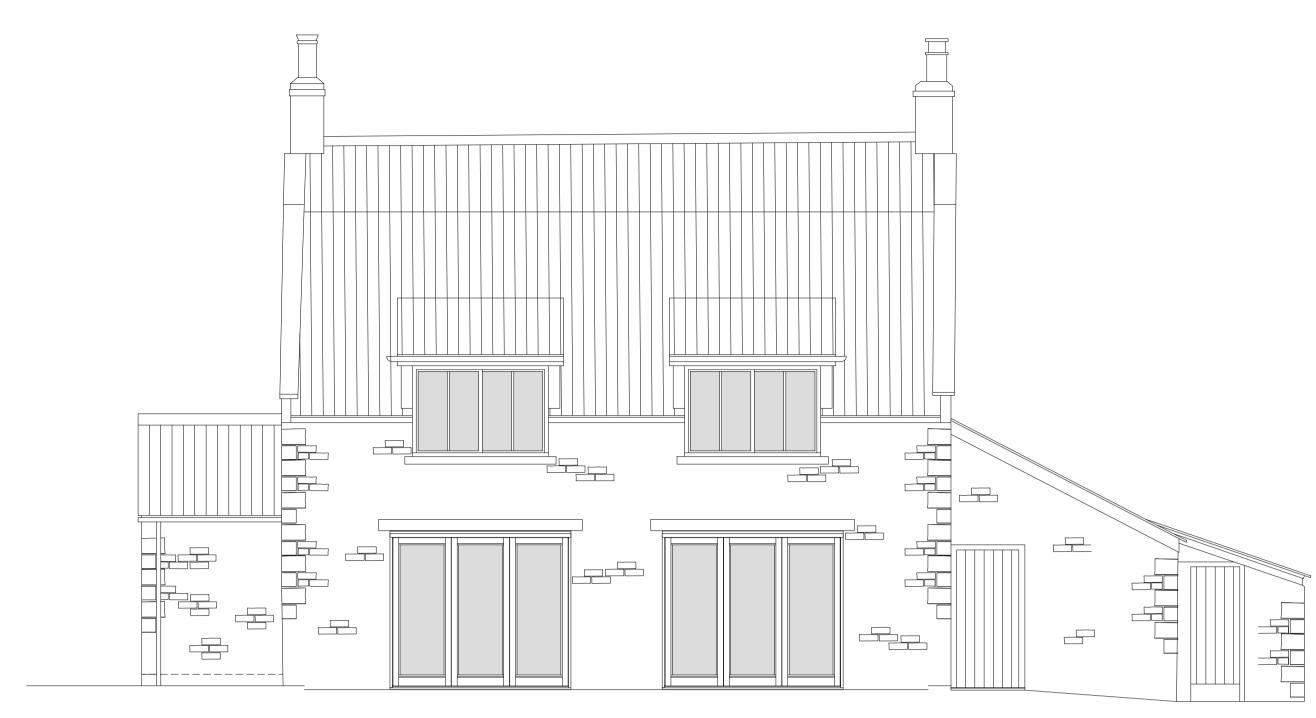

### House extension

This is now a "double range". The ridge of the extension is lower than that of the existing house because the gable width is less. I have matched the roof pitches. I have included the linking section which we discussed, with the ridge running the opposite way. This allows sufficient headroom to access between the two sections. I have included for dormers at the rear to reflect the existing ones on the front of the house. There is a rooflight for the new en suite which will be hidden between the roofs. The extension and the new side section are now in stone, still with pantile roofs.

NORTH

SOUTH

| REVISIONS |                             |            | PROJECT                        | DWG NO             |
|-----------|-----------------------------|------------|--------------------------------|--------------------|
| А         | Extension GF dropped 200 mm | 2019.05.20 | HIGH LAITHES FARM, WHITBY      | 180902-04          |
| В         | Extension re-designed       | 2019.08.23 | CLIENT<br>BOB BRAYSHAW         | revision<br>B      |
|           |                             |            | DRAWING<br>PROPOSED ELEVATIONS | scale<br>1:50 @ A1 |
|           |                             |            | status<br>PLANNING             | DATE 2018.12.19    |