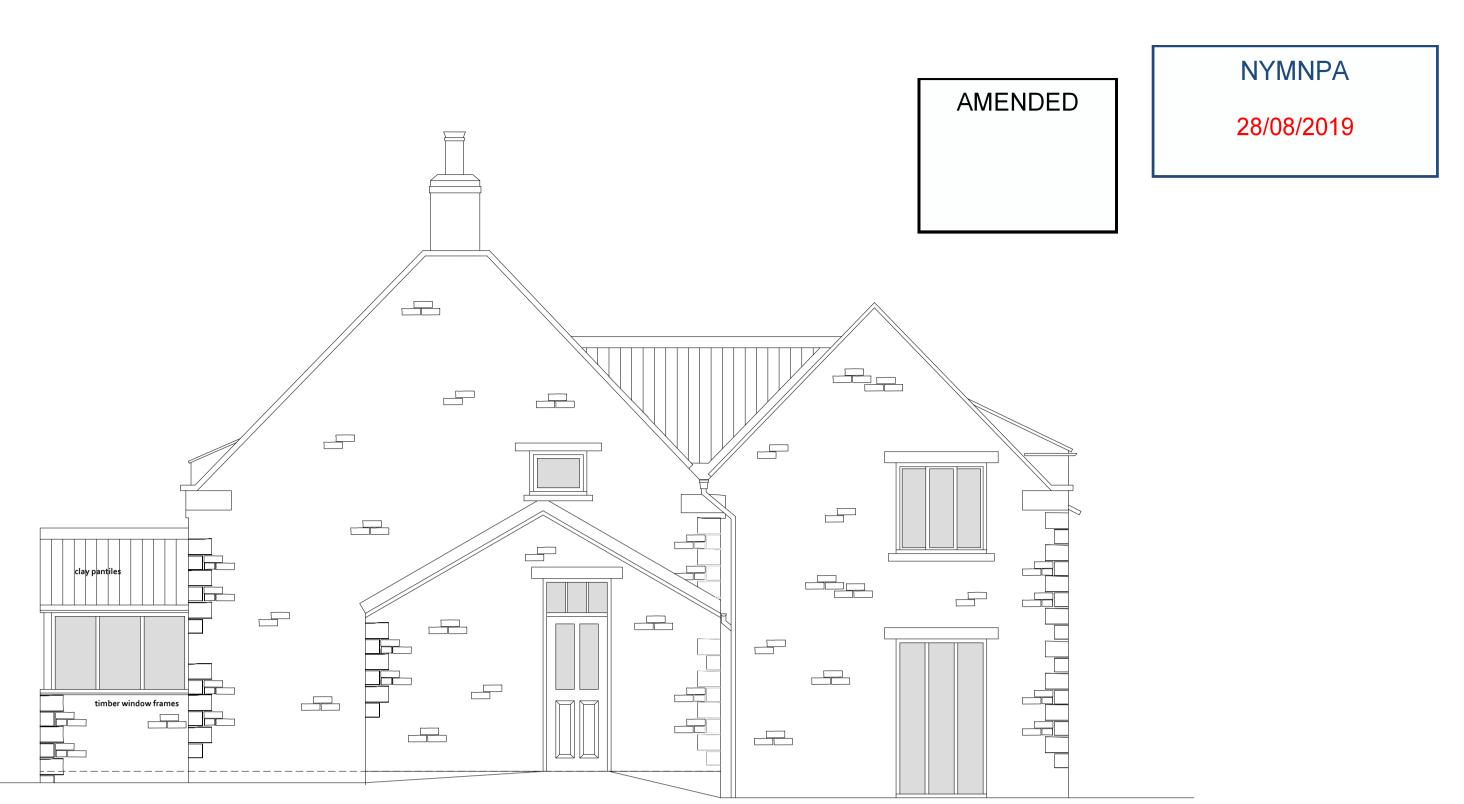

### House extension

This is now a "double range". The ridge of the extension is lower than that of the existing house because the gable width is less. I have matched the roof pitches. I have included the linking section which we discussed, with the ridge running the opposite way. This allows sufficient headroom to access between the two sections. I have included for dormers at the rear to reflect the existing ones on the front of the house. There is a rooflight for the new en suite which will be hidden between the roofs. The extension and the new side section are now in stone, still with pantile roofs.

### NYMNPA

28/08/2019

GRACEY ARCHITECTURAL DESIGN AND BUILDING SURVEYING 4 BRIDGE ST RICHMOND NORTH YORKSHIRE DL10 4RW

| REVISIONS |                                  |  | PROJECT                   |  |
|-----------|----------------------------------|--|---------------------------|--|
| А         | Extension re-designed 2019.08.23 |  | HIGH LAITHES FARM, WHITBY |  |
|           |                                  |  | CLIENT                    |  |
|           |                                  |  | BOB BRAYSHAW              |  |
|           |                                  |  |                           |  |
|           |                                  |  | DRAWING                   |  |
|           |                                  |  | PROPOSED HOUSE SECTIONS   |  |
|           |                                  |  | STATUS                    |  |
|           |                                  |  |                           |  |
|           |                                  |  | PLANNING                  |  |

SECTION THROUGH RIDGE LINE OF LINK LOOKING WEST

| SECTION THROUGH RIDGE LINE OF |
|-------------------------------|
| EXTENSION LOOKING SOUTH       |

| DWG NO     |
|------------|
| 180902-15  |
| REVISION   |
| А          |
|            |
| SCALE      |
| 1:50 @ A1  |
|            |
| DATE       |
| 2018.12.19 |
|            |