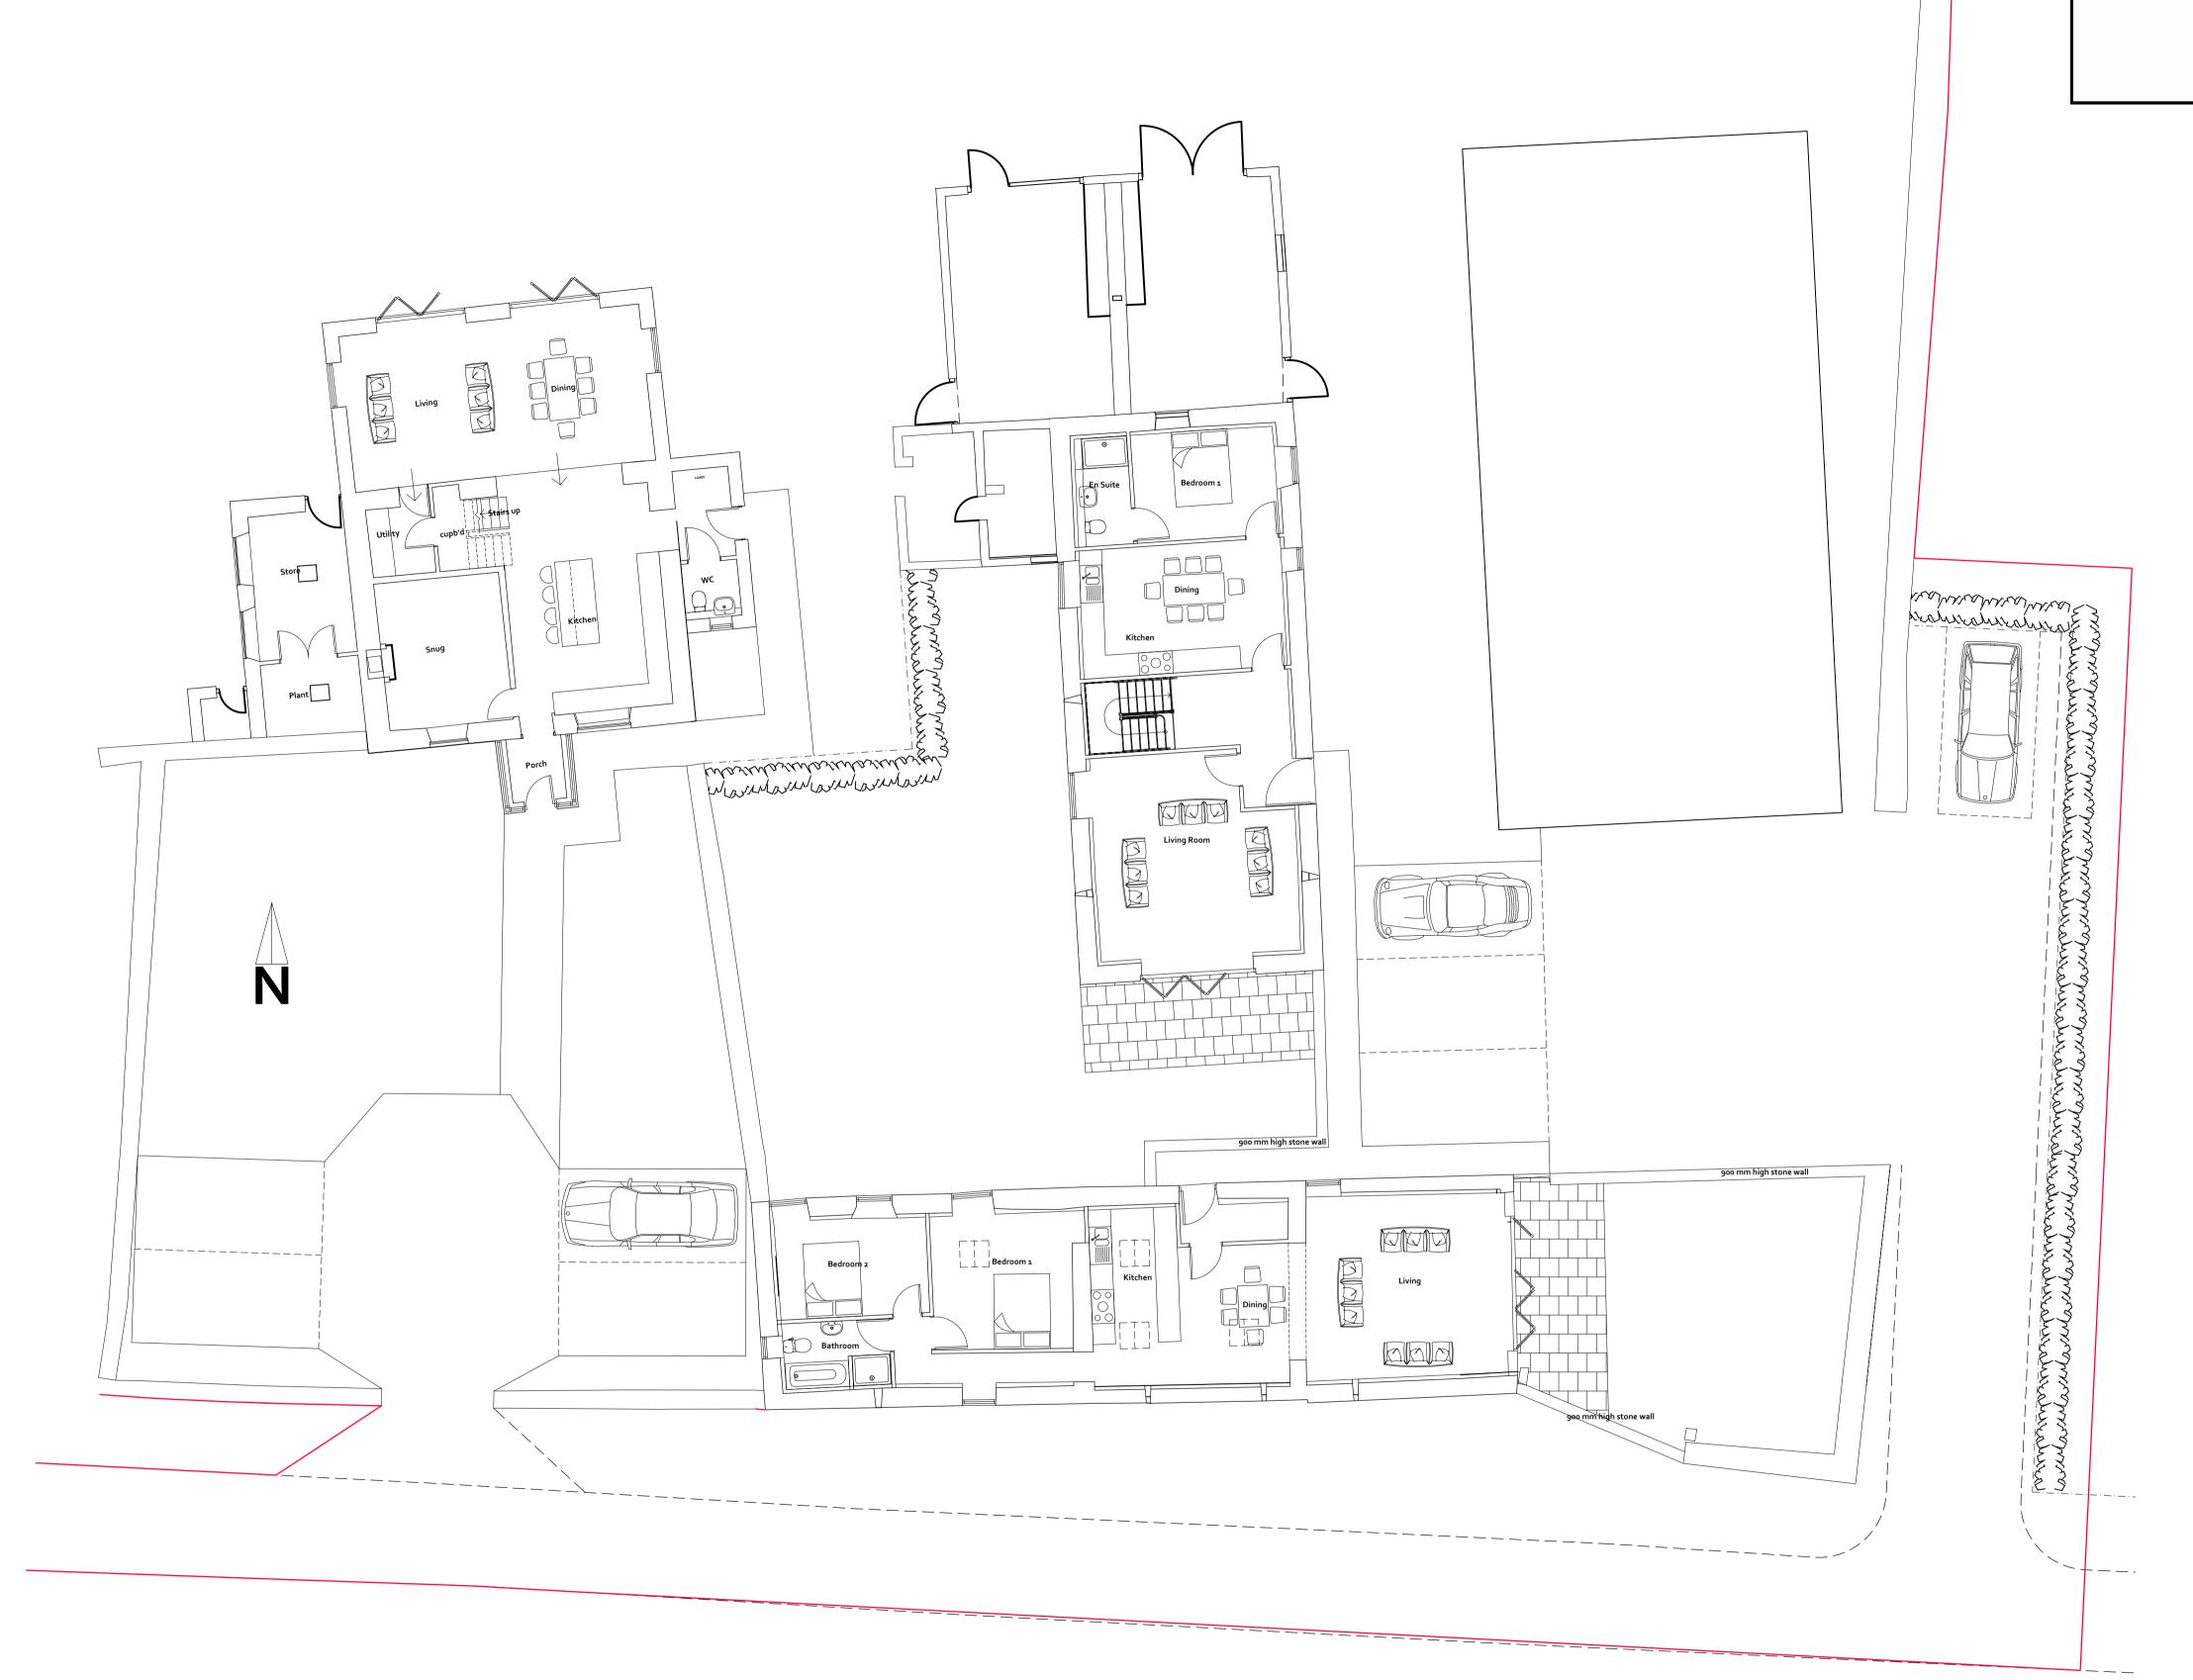

### Site plan

The new stone division walls have been marked as 900 mm high.

I trust that these changes will be acceptable and that you will now be able to issue a consent.

Best wishes

Dan

**Dan Gracey** BA (Hons) in Architecture MRICS Chartered Building Surveyor

4 BRIDGE ST RICHMOND NORTH YORKSHIRE DL10 4RW

| REVISIONS |                                                                                                                                                                                                                                                                                                          |            |                               | DWG NO              |  |  |
|-----------|----------------------------------------------------------------------------------------------------------------------------------------------------------------------------------------------------------------------------------------------------------------------------------------------------------|------------|-------------------------------|---------------------|--|--|
| А         | Stone walls shown 900 mm high                                                                                                                                                                                                                                                                            | 2019.08.27 | HIGH LAITHES FARM, WHITBY     | 180902-13           |  |  |
|           |                                                                                                                                                                                                                                                                                                          |            | CLIENT<br>BOB BRAYSHAW        | REVISION            |  |  |
|           |                                                                                                                                                                                                                                                                                                          |            | DRAWING<br>PROPOSED SITE PLAN | scale<br>1:100 @ A1 |  |  |
|           |                                                                                                                                                                                                                                                                                                          |            | PLANNING                      | DATE<br>2019.03.08  |  |  |
| Do not so | Do not scale from this drawing. All dimensions must be checked on site prior to the commencement of the Works. Drawings are to be read in conjunction with Specifications, specialist consultants' drawings etc. Any disparity between these documents is to be raised before commencement of the Works. |            |                               |                     |  |  |