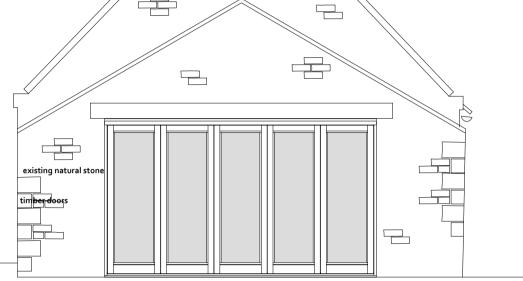

### House extension

This is now a "double range". The ridge of the extension is lower than that of the existing house because the gable width is less. I have matched the roof pitches. I have included the linking section which we discussed, with the ridge running the opposite way. This allows sufficient headroom to access between the two sections. I have included for dormers at the rear to reflect the existing ones on the front of the house. There is a rooflight for the new en suite which will be hidden between the roofs. The extension and the new side section are now in stone, still with pantile roofs.