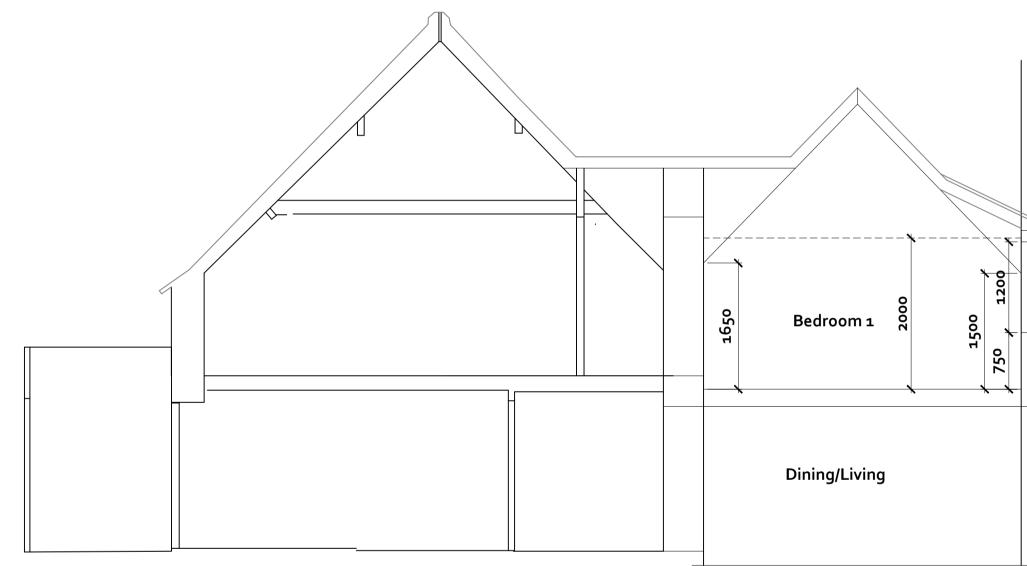

### House extension

This is now a "double range". The ridge of the extension is lower than that of the existing house because the gable width is less. I have matched the roof pitches. I have included the linking section which we discussed, with the ridge running the opposite way. This allows sufficient headroom to access between the two sections. I have included for dormers at the rear to reflect the existing ones on the front of the house. There is a rooflight for the new en suite which will be hidden between the roofs. The extension and the new side section are now in stone, still with pantile roofs.

### NYMNPA

28/08/2019

GRACEY ARCHITECTURAL DESIGN AND BUILDING SURVEYING 4 BRIDGE ST RICHMOND NORTH YORKSHIRE DL10 4RW

| REVISIONS |                                  |  | PROJECT                   |  |
|-----------|----------------------------------|--|---------------------------|--|
| А         | Extension re-designed 2019.08.23 |  | HIGH LAITHES FARM, WHITBY |  |
|           |                                  |  | CLIENT                    |  |
|           |                                  |  | BOB BRAYSHAW              |  |
|           |                                  |  |                           |  |
|           |                                  |  | DRAWING                   |  |
|           |                                  |  | PROPOSED HOUSE SECTIONS   |  |
|           |                                  |  | STATUS                    |  |
|           |                                  |  |                           |  |
|           |                                  |  | PLANNING                  |  |

SECTION THROUGH RIDGE LINE OF LINK LOOKING WEST

| SECTION THROUGH RIDGE LINE OF |
|-------------------------------|
| EXTENSION LOOKING SOUTH       |

| DWG NO     |
|------------|
| 180902-15  |
| REVISION   |
| А          |
|            |
| SCALE      |
| 1:50 @ A1  |
|            |
| DATE       |
| 2018.12.19 |
|            |