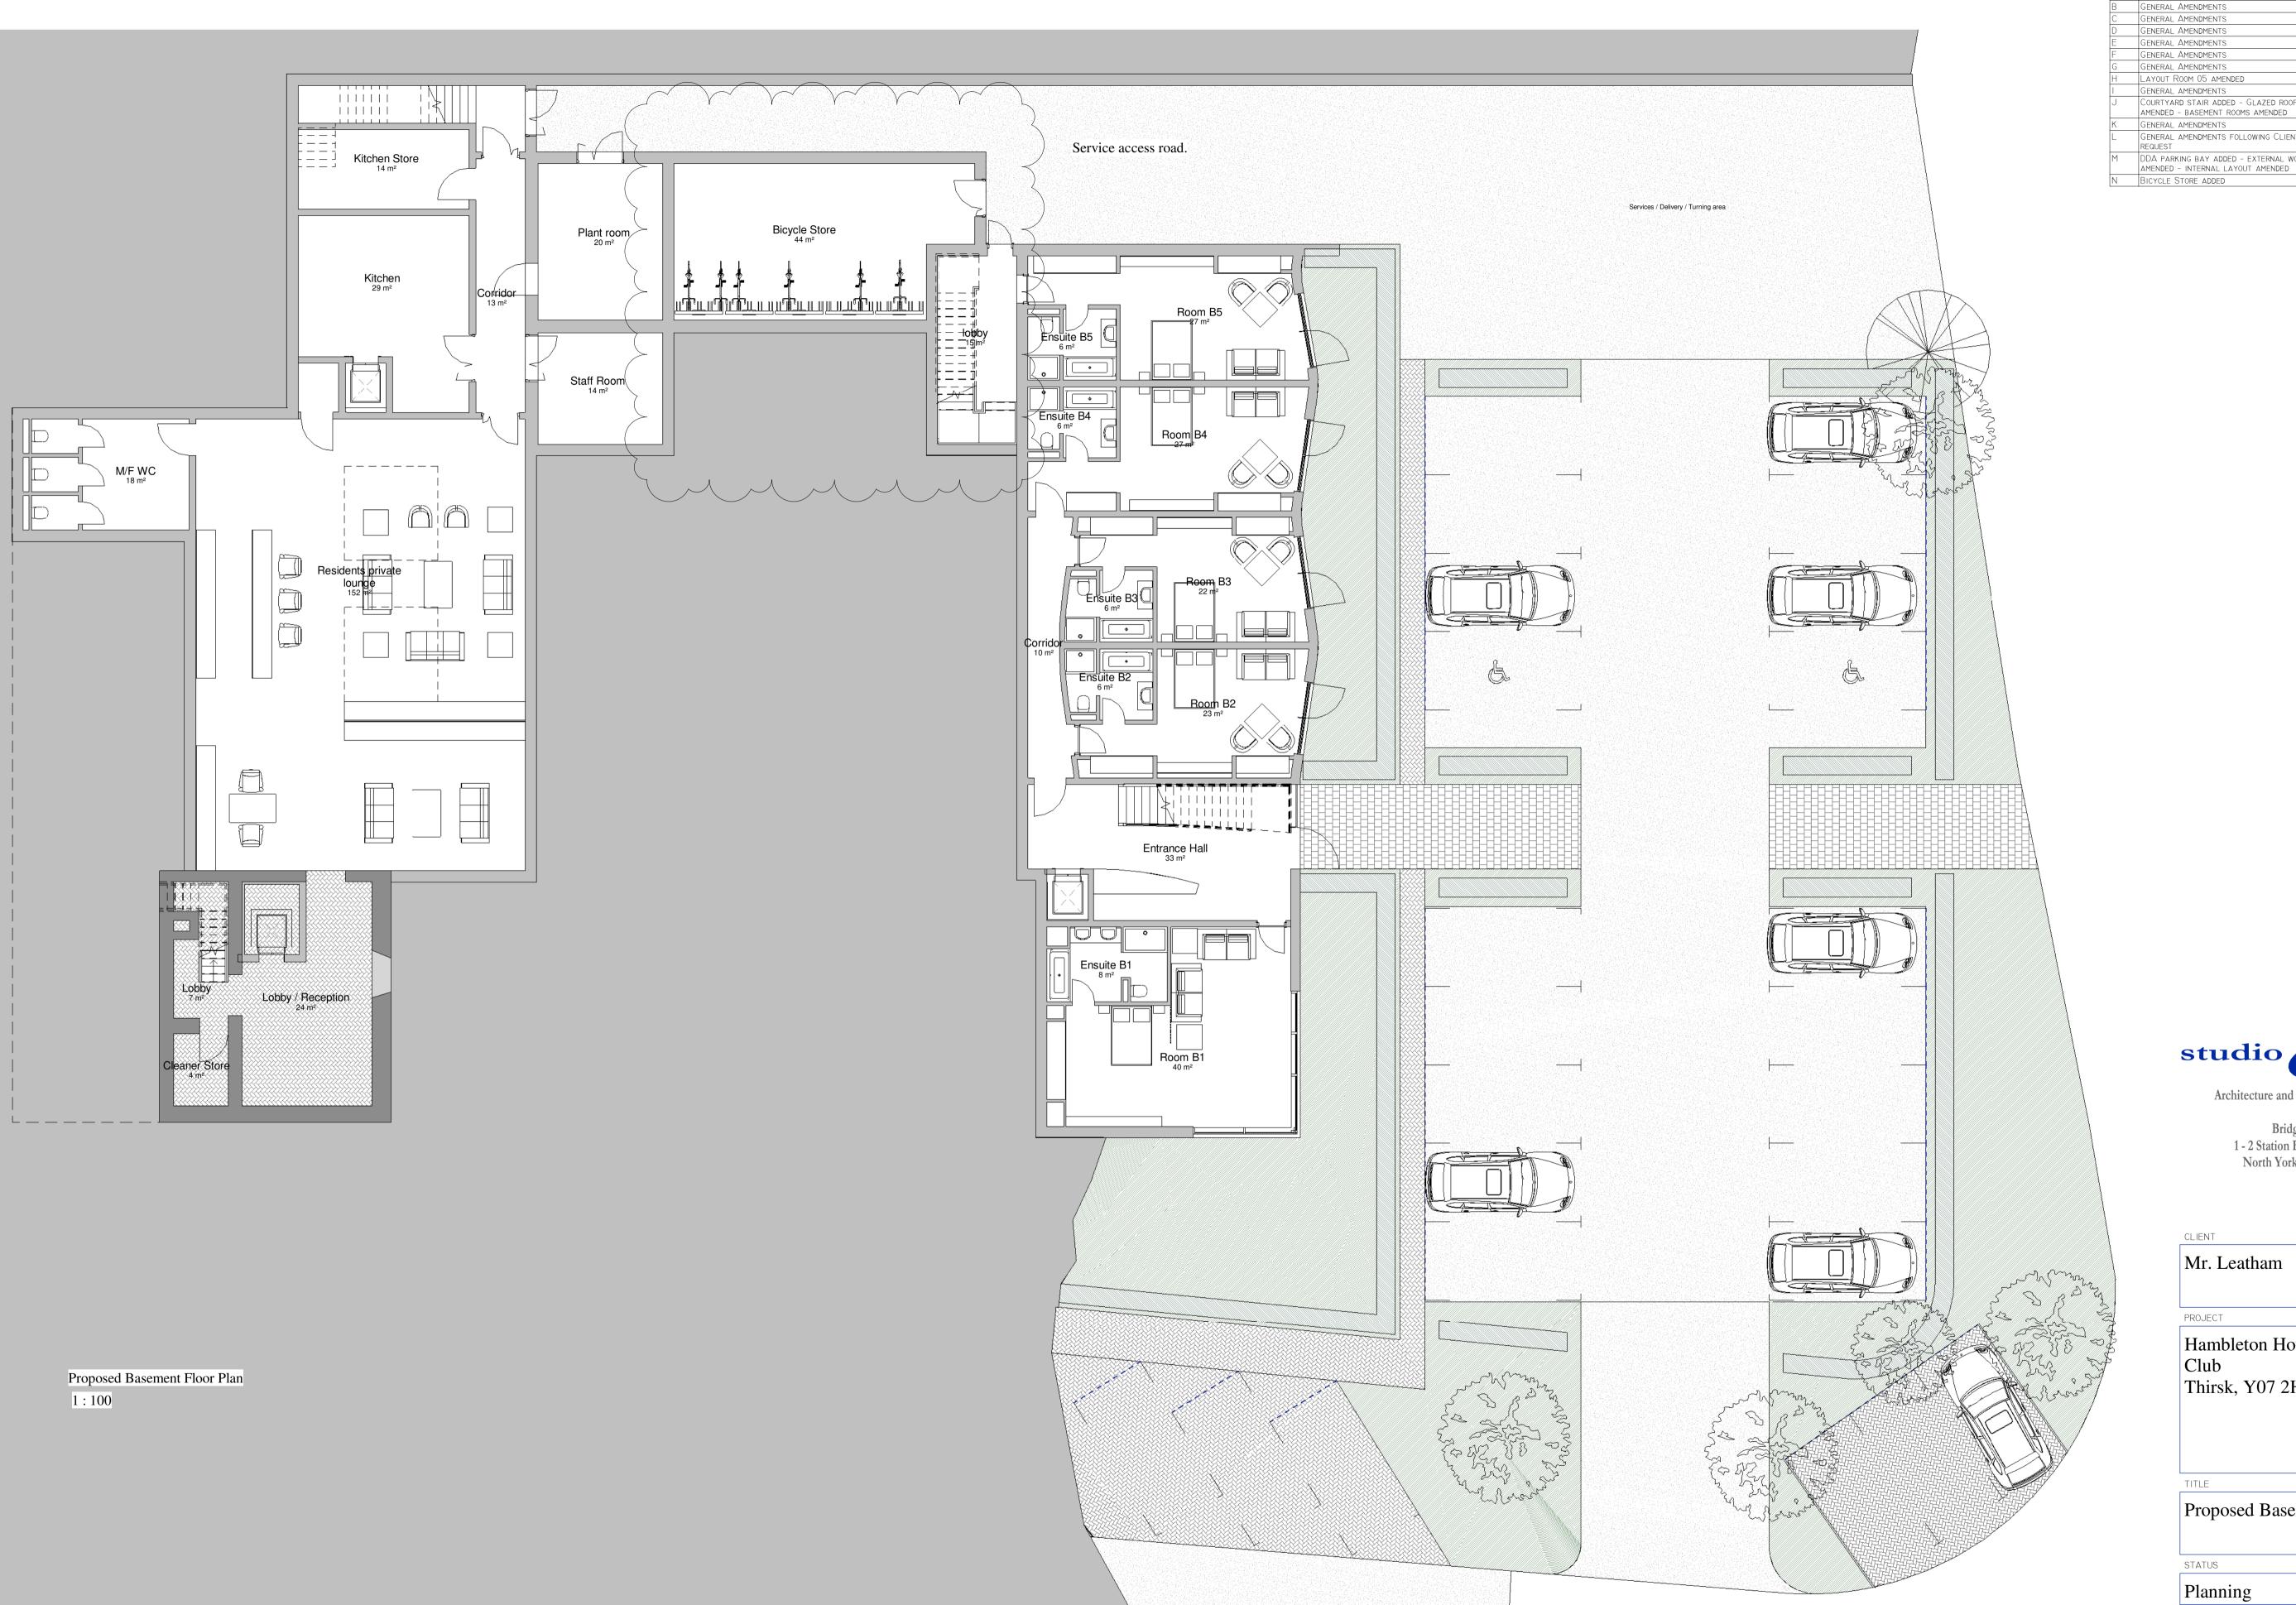

**NYMNPA** 

02/09/2019

From: David McCormack

Sent: 01 September 2019 08:51
To: Hilary Saunders
Subject: Hambleton Inn - Bicycle Storage

Dear Hilary

We attach our further amended basement/lower ground floor plan incorporating secure bicycle storage

Kind regards,

David McCormack RIBA APMP

Director

|     | REVISION HISTORY                                                        |          |          |
|-----|-------------------------------------------------------------------------|----------|----------|
| REV | DESCRIPTION                                                             | DATE     | APPROVED |
| А   | GENERAL AMENDMENTS                                                      | 11/05/18 | DMC      |
| В   | GENERAL AMENDMENTS                                                      | 14/05/18 | DMC      |
| С   | GENERAL AMENDMENTS                                                      | 17/05/18 | DMC      |
| D   | GENERAL AMENDMENTS                                                      | 07/06/18 | DMC      |
| E   | GENERAL AMENDMENTS                                                      | 18/06/18 | DMC      |
| F   | GENERAL AMENDMENTS                                                      | 14/09/18 | DMC      |
| G   | GENERAL AMENDMENTS                                                      | 19/09/18 | DMC      |
| Н   | LAYOUT ROOM 05 AMENDED                                                  | 21/09/18 | DMC      |
|     | GENERAL AMENDMENTS                                                      | 05/02/19 | DMC      |
| J   | COURTYARD STAIR ADDED - GLAZED ROOF<br>AMENDED - BASEMENT ROOMS AMENDED | 06/02/19 | DMC      |
| K   | GENERAL AMENDMENTS                                                      | 15/02/19 | DMC      |
| L   | GENERAL AMENDMENTS FOLLOWING CLIENT REQUEST                             | 10/07/19 | DMC      |
| М   | DDA PARKING BAY ADDED - EXTERNAL WORK                                   | 27/08/19 | DMC      |