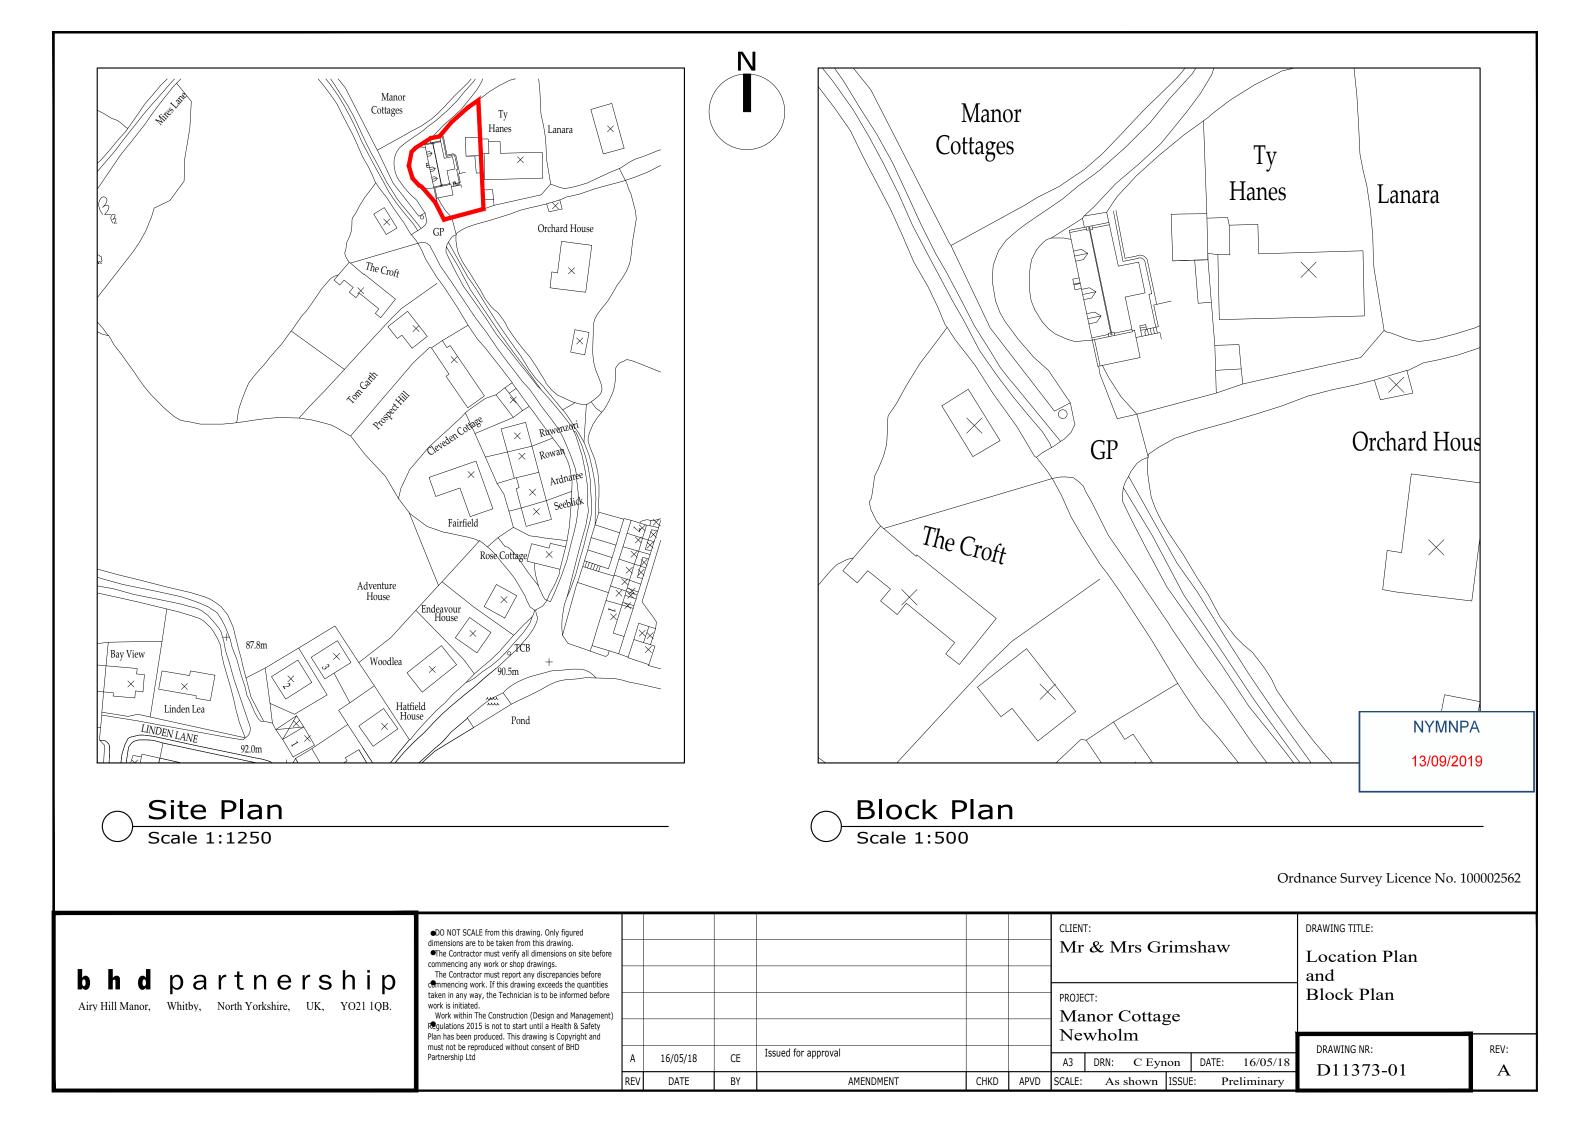

|                                                                                                  | Do not scale from this drawing. only figured dimensions are to be<br>taken from this drawing.<br>The contractor must verify all dimensions on site before<br>commencing any work or shop drawings.<br>The contractor must report any discrepancies before commencing<br>work. If this drawing exceeds the quantities taken in any way,<br>the technician is to be informed before work is initiated.<br>Work within the construction (design and management)<br>regulations 2015 is not to start until a health & safety plan has<br>been produced. This drawing is copyright and must not be<br>reproduced without consent of BHD Partnership Ltd.<br><u>CDM Regulations</u><br>Contractor must not start without 'Pre Construction Information'<br>from Principle Designer. If unsure contact BHD.<br>Contractor must agree the 'Principle Contractor' roll with the<br>client prior to commencement of the works.<br>Ensure if required under CDM2015 regulations that the project is<br>notified to the HSE. |      |      |                                  |
|--------------------------------------------------------------------------------------------------|------------------------------------------------------------------------------------------------------------------------------------------------------------------------------------------------------------------------------------------------------------------------------------------------------------------------------------------------------------------------------------------------------------------------------------------------------------------------------------------------------------------------------------------------------------------------------------------------------------------------------------------------------------------------------------------------------------------------------------------------------------------------------------------------------------------------------------------------------------------------------------------------------------------------------------------------------------------------------------------------------------------|------|------|----------------------------------|
|                                                                                                  |                                                                                                                                                                                                                                                                                                                                                                                                                                                                                                                                                                                                                                                                                                                                                                                                                                                                                                                                                                                                                  |      |      |                                  |
|                                                                                                  | NYMNPA<br>13/09/2019                                                                                                                                                                                                                                                                                                                                                                                                                                                                                                                                                                                                                                                                                                                                                                                                                                                                                                                                                                                             |      |      |                                  |
|                                                                                                  |                                                                                                                                                                                                                                                                                                                                                                                                                                                                                                                                                                                                                                                                                                                                                                                                                                                                                                                                                                                                                  |      | 13/0 | 19/2019                          |
| Clay pantile roof tiles<br>uPVC or aluminium windows<br>Stone Walling and plinth<br>uth<br>1:100 |                                                                                                                                                                                                                                                                                                                                                                                                                                                                                                                                                                                                                                                                                                                                                                                                                                                                                                                                                                                                                  |      |      | r Planning and<br>deration only. |
|                                                                                                  | REV                                                                                                                                                                                                                                                                                                                                                                                                                                                                                                                                                                                                                                                                                                                                                                                                                                                                                                                                                                                                              | DATE | BY   |                                  |
|                                                                                                  | <b>Architecture + Engineering</b><br>Airy Hill Manor, Waterstead Lane,<br>Whitby, N. Yorks. YO21 1QB.                                                                                                                                                                                                                                                                                                                                                                                                                                                                                                                                                                                                                                                                                                                                                                                                                                                                                                            |      |      |                                  |
|                                                                                                  | CLIENT:                                                                                                                                                                                                                                                                                                                                                                                                                                                                                                                                                                                                                                                                                                                                                                                                                                                                                                                                                                                                          | Mr 8 | & Mr | s Grimshaw                       |
|                                                                                                  | PROJECT:<br>Porch to front and Summer House<br>Manor Cottage Newholm                                                                                                                                                                                                                                                                                                                                                                                                                                                                                                                                                                                                                                                                                                                                                                                                                                                                                                                                             |      |      |                                  |
| r Elevation<br>arth<br>1:100                                                                     | Drawing: Proposed Plans and Elevations DRAWING STATUS: Preliminary DRAWN: CHECKED: C Eynon SCALE @ STZE: DATE:                                                                                                                                                                                                                                                                                                                                                                                                                                                                                                                                                                                                                                                                                                                                                                                                                                                                                                   |      |      |                                  |
|                                                                                                  |                                                                                                                                                                                                                                                                                                                                                                                                                                                                                                                                                                                                                                                                                                                                                                                                                                                                                                                                                                                                                  |      |      |                                  |
|                                                                                                  |                                                                                                                                                                                                                                                                                                                                                                                                                                                                                                                                                                                                                                                                                                                                                                                                                                                                                                                                                                                                                  |      |      |                                  |
|                                                                                                  | SCALE @ SIZE:<br>1:100 @ A1                                                                                                                                                                                                                                                                                                                                                                                                                                                                                                                                                                                                                                                                                                                                                                                                                                                                                                                                                                                      |      |      | DATE:<br>15/05/18                |