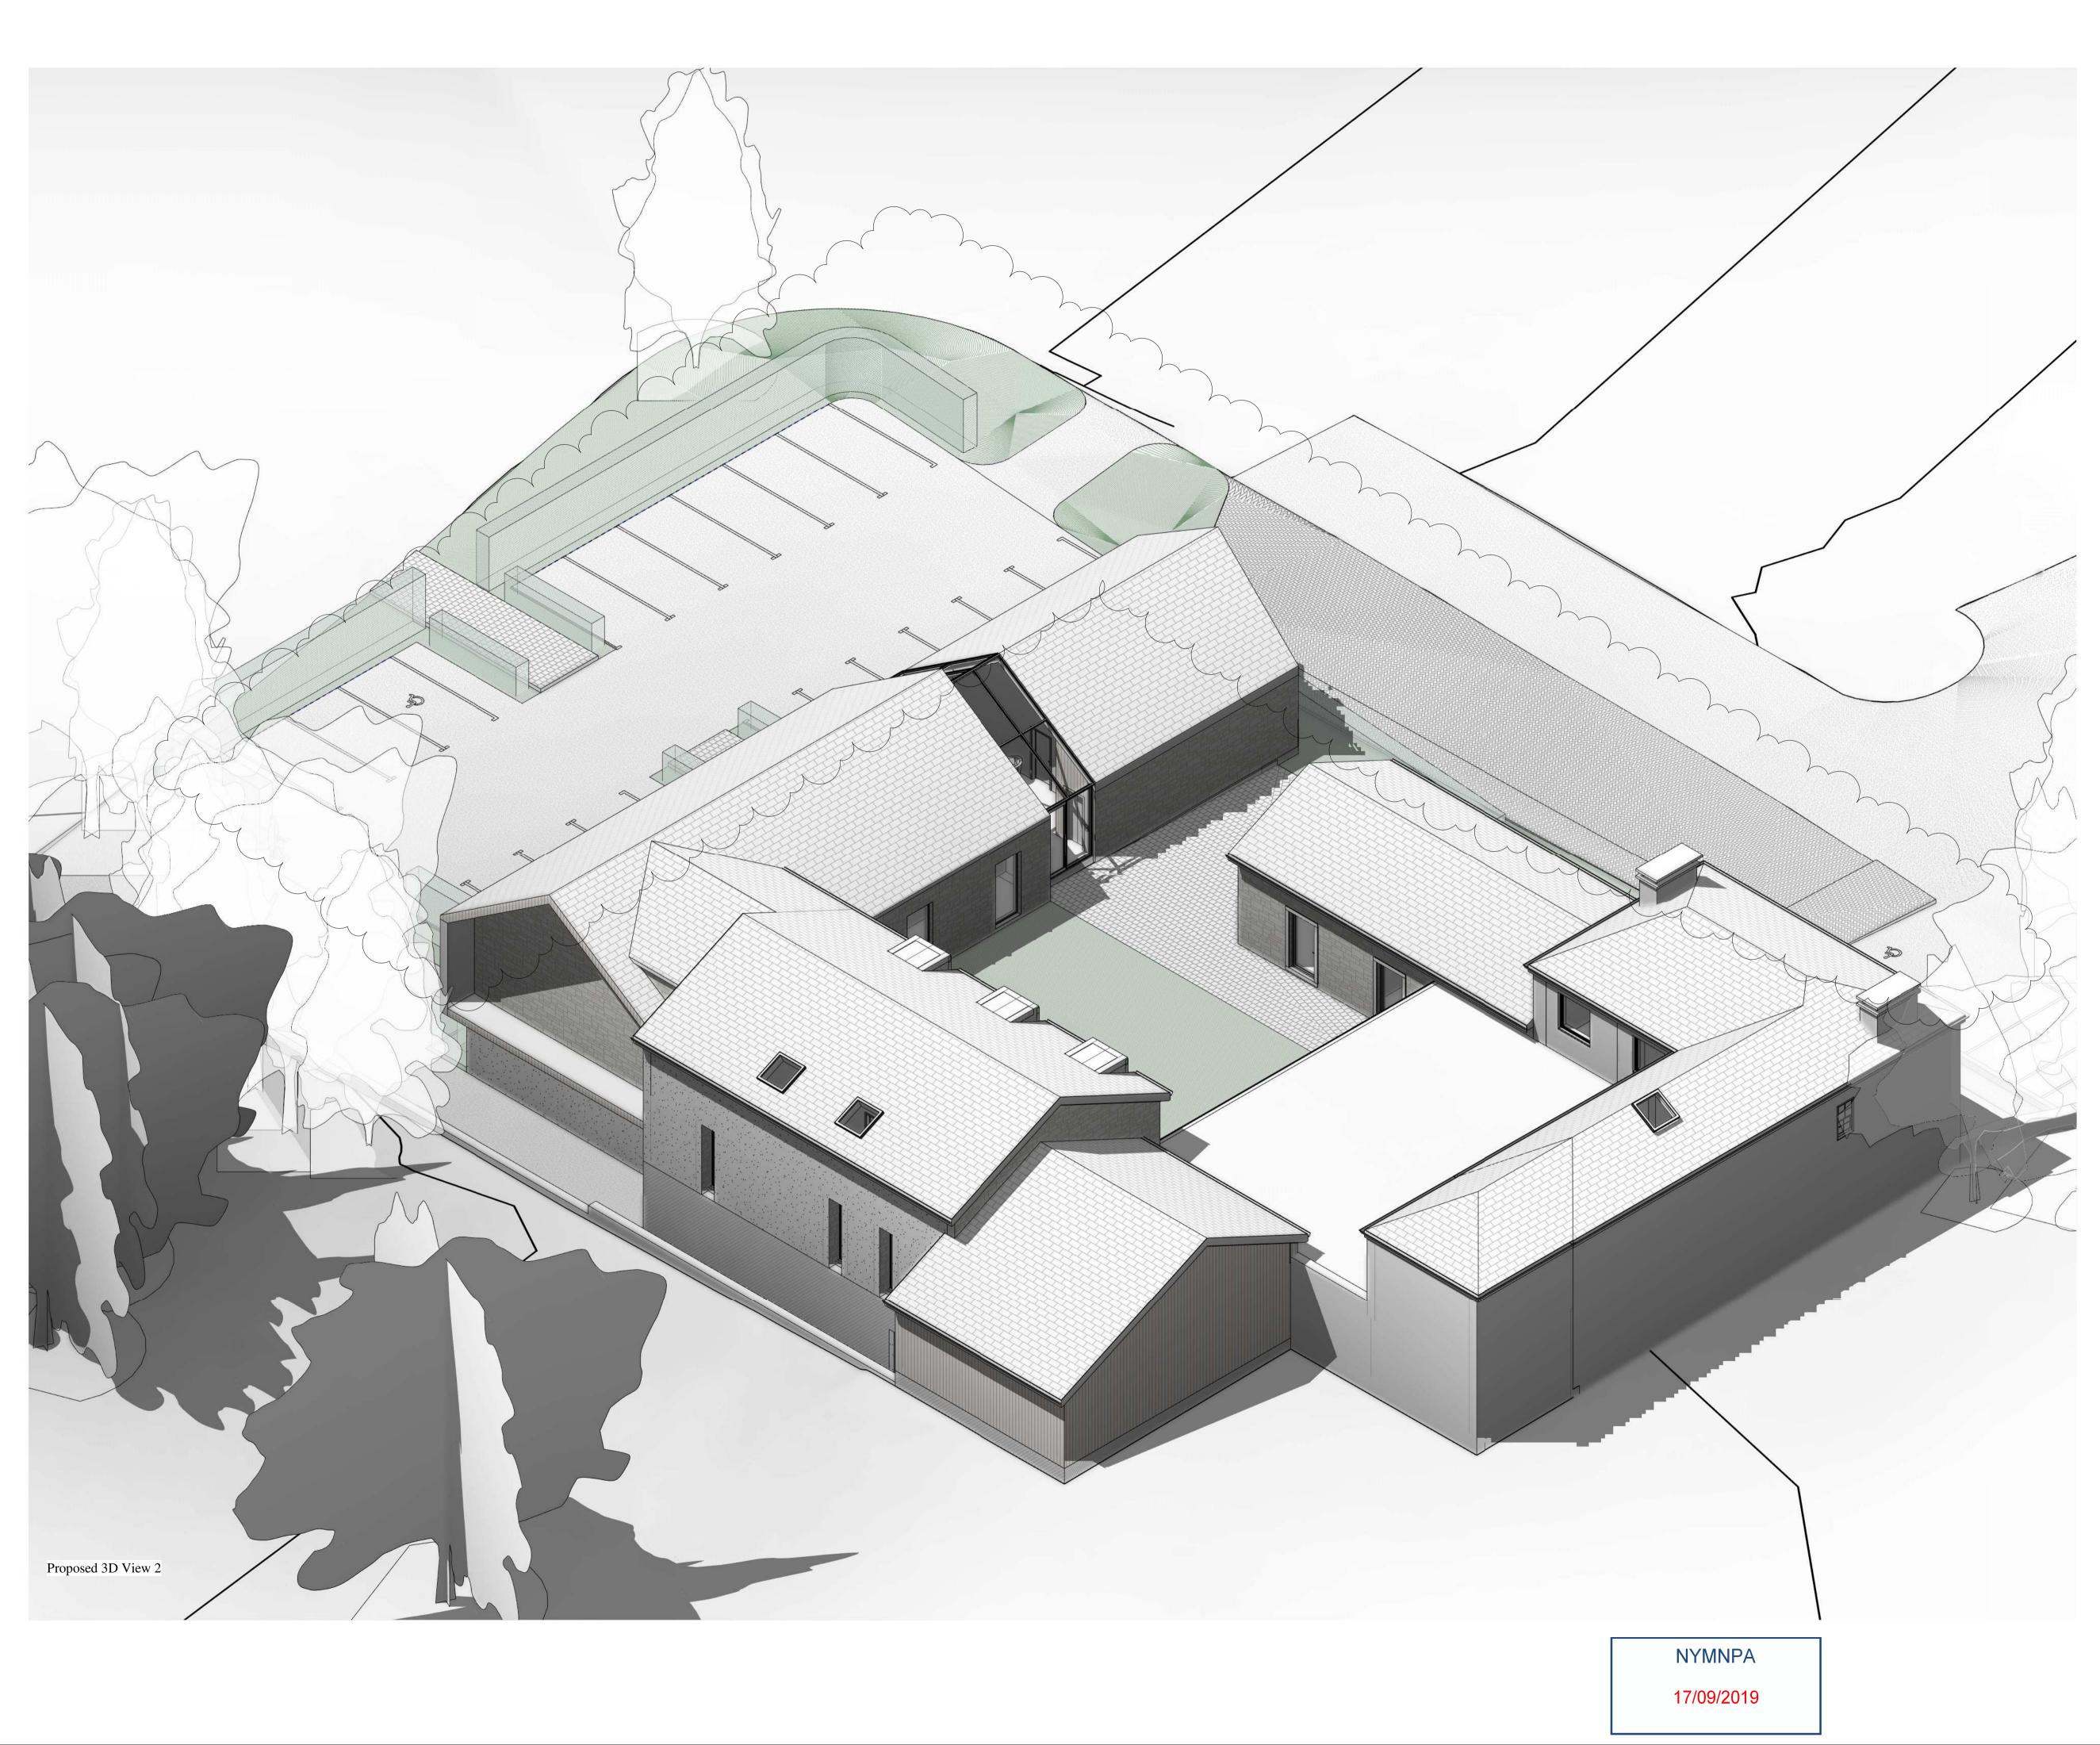

|     | REVISION HISTORY                                                           |          |          |
|-----|----------------------------------------------------------------------------|----------|----------|
| REV | DESCRIPTION                                                                | DATE     | APPROVED |
| А   | PROPERTY BOUNDARY AMENDMENT                                                | 30/04/18 | DMC      |
| В   | GENERAL AMENDMENTS                                                         | 11/05/18 | DMC      |
| С   | GENERAL AMENDMENTS                                                         | 14/05/18 | DMC      |
| D   | AMENDED SHEET NUMBER                                                       | 17/05/18 | DMC      |
| E   | GENERAL AMENDMENTS                                                         | 17/05/18 | DMC      |
| F   | GENERAL AMENDMENTS                                                         | 07/06/18 | DMC      |
| G   | GENERAL AMENDMENTS                                                         | 18/06/18 | DMC      |
| Н   | GENERAL AMENDMENTS                                                         | 4/09/ 8  | DMC      |
|     | GENERAL AMENDMENTS                                                         | 19/09/18 | DMC      |
| J   | GENERAL AMENDEMENTS                                                        | 21/09/18 | DMC      |
| Κ   | GENERAL AMENDMENTS                                                         | 05/02/19 | DMC      |
| L   | COURTYARD STAIR ADDED - GLAZED ROOF<br>AMENDED - BASEMENT ROOMS AMENDED    | 06/02/19 | DMC      |
| Μ   | GENERAL AMENDMENTS                                                         | 15/02/19 | DMC      |
| Ν   | GENERAL AMENDMENTS FOLLOWING PLANNER<br>NOTES                              | 04/04/19 | DMC      |
| 0   | GENERAL AMENDMENTS FOLLOWING CLIENT<br>REQUEST                             | 10/07/19 | DMC      |
| Ρ   | DDA PARKING BAY ADDED - EXTERNAL WORK<br>AMENDED - INTERNAL LAYOUT AMENDED | 27/08/19 | DMC      |
| Q   | PARKING AMENDED - ACOUSTIC FENCE OMITTED                                   | 16/09/19 | DMC      |

# AMENDED

Architecture and Project Management

Bridge House 1 - 2 Station Bridge, Harrogate North Yorkshire, HG1 1SS

CLIENT

Mr. Leatham

PROJECT Hambleton Hotel and Country Club Thirsk, Y07 2HA TITLE Proposed 3D view 2 STATUS Planning DATE SCALE March 2018 REVIEWED BY DRAWN BY GB-AG-ALR DMC DRAWING NUMBER 31 Q 2018 16