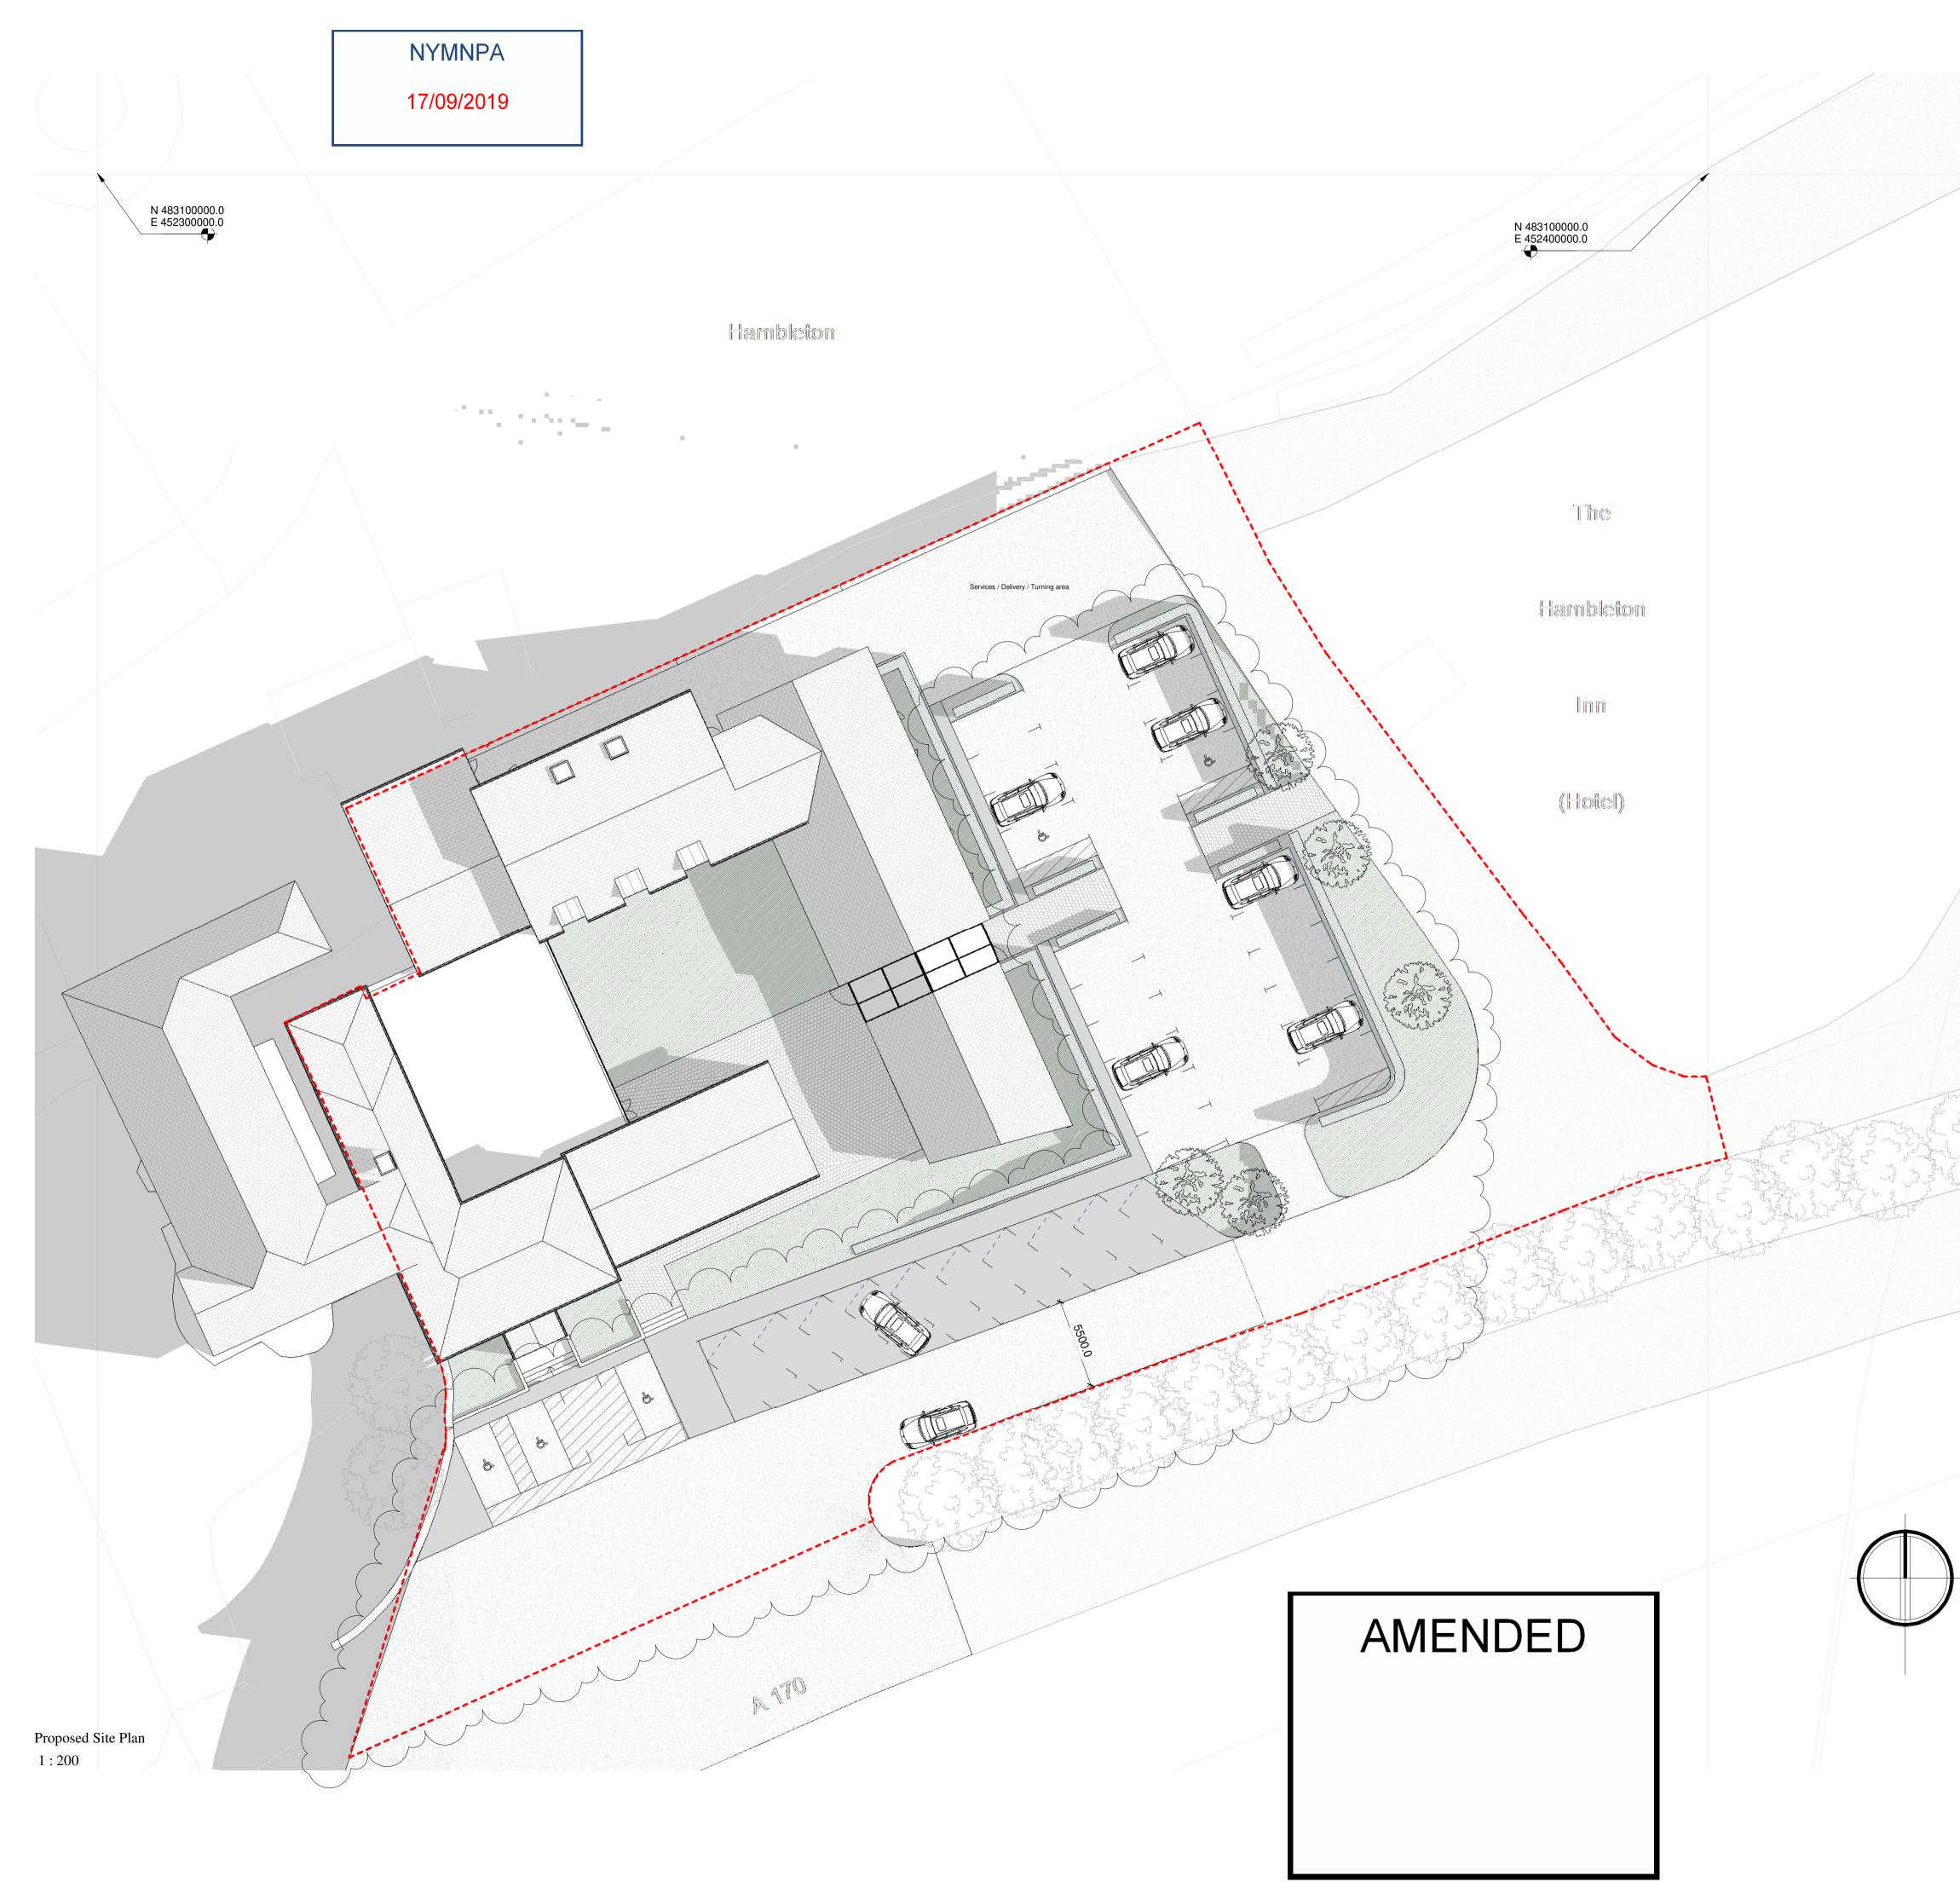

Dear Hilary

We attach revised proposals for the above incorporating further highway amendments requested last Friday

Kind regards,

David McCormack RIBA APMP Director

|     | REVISION HISTORY                                                           |          |          |
|-----|----------------------------------------------------------------------------|----------|----------|
| REV | DESCRIPTION                                                                | DATE     | APPROVED |
| А   | PROPERTY BOUNDARY AMENDMENT                                                | 30/04/18 | DMC      |
| В   | GENERAL AMENDMENTS                                                         | 11/05/18 | DMC      |
| С   | GENERAL AMENDMENTS                                                         | 14/05/18 | DMC      |
| D   | GENERAL AMENDMENTS                                                         | 17/05/18 | DMC      |
| E   | GENERAL AMENDMENTS                                                         | 07/06/18 | DMC      |
| F   | GENERAL AMENDMENTS                                                         | 18/06/18 | DMC      |
| G   | GENERAL AMENDMENTS                                                         | 10/07/18 | DMC      |
| Н   | GENERAL AMENDMENTS                                                         | 4/09/ 8  | DMC      |
|     | GENERAL AMENDMENTS                                                         | 19/09/18 | DMC      |
| J   | CAR PARKING ADDED                                                          | 21/09/18 | DMC      |
| К   | GENERAL AMENDMENTS                                                         | 05/02/19 | DMC      |
| L   | COURTYARD STAIR ADDED - GLAZED ROOF<br>AMENDED - BASEMENT ROOMS AMENDED    | 06/02/19 | DMC      |
| Μ   | GENERAL AMENDMENTS                                                         | 15/02/19 | DMC      |
| N   | GENERAL AMENDMENTS FOLLOWING PLANNER                                       | 04/04/19 | DMC      |
| 0   | GENERAL AMENDMENTS FOLLOWING CLIENT REQUEST                                | 10/07/19 | DMC      |
| Ρ   | DDA PARKING BAY ADDED - EXTERNAL WORK<br>AMENDED - INTERNAL LAYOUT AMENDED | 27/08/19 | DMC      |
| Q   | PARKING AMENDED - ACOUSTIC FENCE OMITTED                                   | 16/09/19 | DMC      |

KEY

| Grass  |
|--------|
| Pavers |
| Tarmac |
| Water  |
| Copper |
| Slate  |
| Gravel |
| Pavers |

Architecture and Project Management

Bridge House 1 - 2 Station Bridge, Harrogate North Yorkshire, HG1 1SS

CLIENT

Mr. Leatham

PROJECT Hambleton Hotel and Country Club Thirsk, Y07 2HA

TITLE Proposed Site Plan STATUS Planning DATE March 2018 DRAWN BY GB-AG-ALR

DRAWING NUMBER

2018

|     | SCALE       |
|-----|-------------|
| )18 | 1:200       |
|     | REVIEWED BY |
| ALR | DMC         |
| R   |             |
| 16  | 20 Q        |
|     |             |

| D |
|---|
|   |

|     | REVISION HISTORY                                                           |          |          |  |
|-----|----------------------------------------------------------------------------|----------|----------|--|
| REV | DESCRIPTION                                                                | DATE     | APPROVED |  |
| А   | PROPERTY BOUNDARY AMENDMENT                                                | 30/04/18 | DMC      |  |
| В   | GENERAL AMENDMENTS                                                         | 11/05/18 | DMC      |  |
| С   | GENERAL AMENDMENTS                                                         | 14/05/18 | DMC      |  |
| D   | AMENDED SHEET NUMBER                                                       | 17/05/18 | DMC      |  |
| E   | GENERAL AMENDMENTS                                                         | 17/05/18 | DMC      |  |
| F   | GENERAL AMENDMENTS                                                         | 07/06/18 | DMC      |  |
| G   | GENERAL AMENDMENTS                                                         | 18/06/18 | DMC      |  |
| Н   | GENERAL AMENDMENTS                                                         | 4/09/ 8  | DMC      |  |
|     | GENERAL AMENDMENTS                                                         | 19/09/18 | DMC      |  |
| J   | GENERAL AMENDEMENTS                                                        | 21/09/18 | DMC      |  |
| К   | GENERAL AMENDMENTS                                                         | 05/02/19 | DMC      |  |
| L   | COURTYARD STAIR ADDED - GLAZED ROOF<br>AMENDED - BASEMENT ROOMS AMENDED    | 06/02/19 | DMC      |  |
| Μ   | GENERAL AMENDMENTS                                                         | 15/02/19 | DMC      |  |
| Ν   | GENERAL AMENDMENTS FOLLOWING PLANNER<br>NOTES                              | 04/04/19 | DMC      |  |
| 0   | GLAZED CW GABLE AMENDED                                                    | 21/05/19 | DMC      |  |
| Ρ   | GENERAL AMENDMENTS FOLLOWING CLIENT<br>REQUEST                             | 10/07/19 | DMC      |  |
| Q   | DDA PARKING BAY ADDED - EXTERNAL WORK<br>AMENDED - INTERNAL LAYOUT AMENDED | 27/08/19 | DMC      |  |
| R   | PARKING AMENDED - ACOUSTIC FENCE OMITTED                                   | 16/09/19 | DMC      |  |