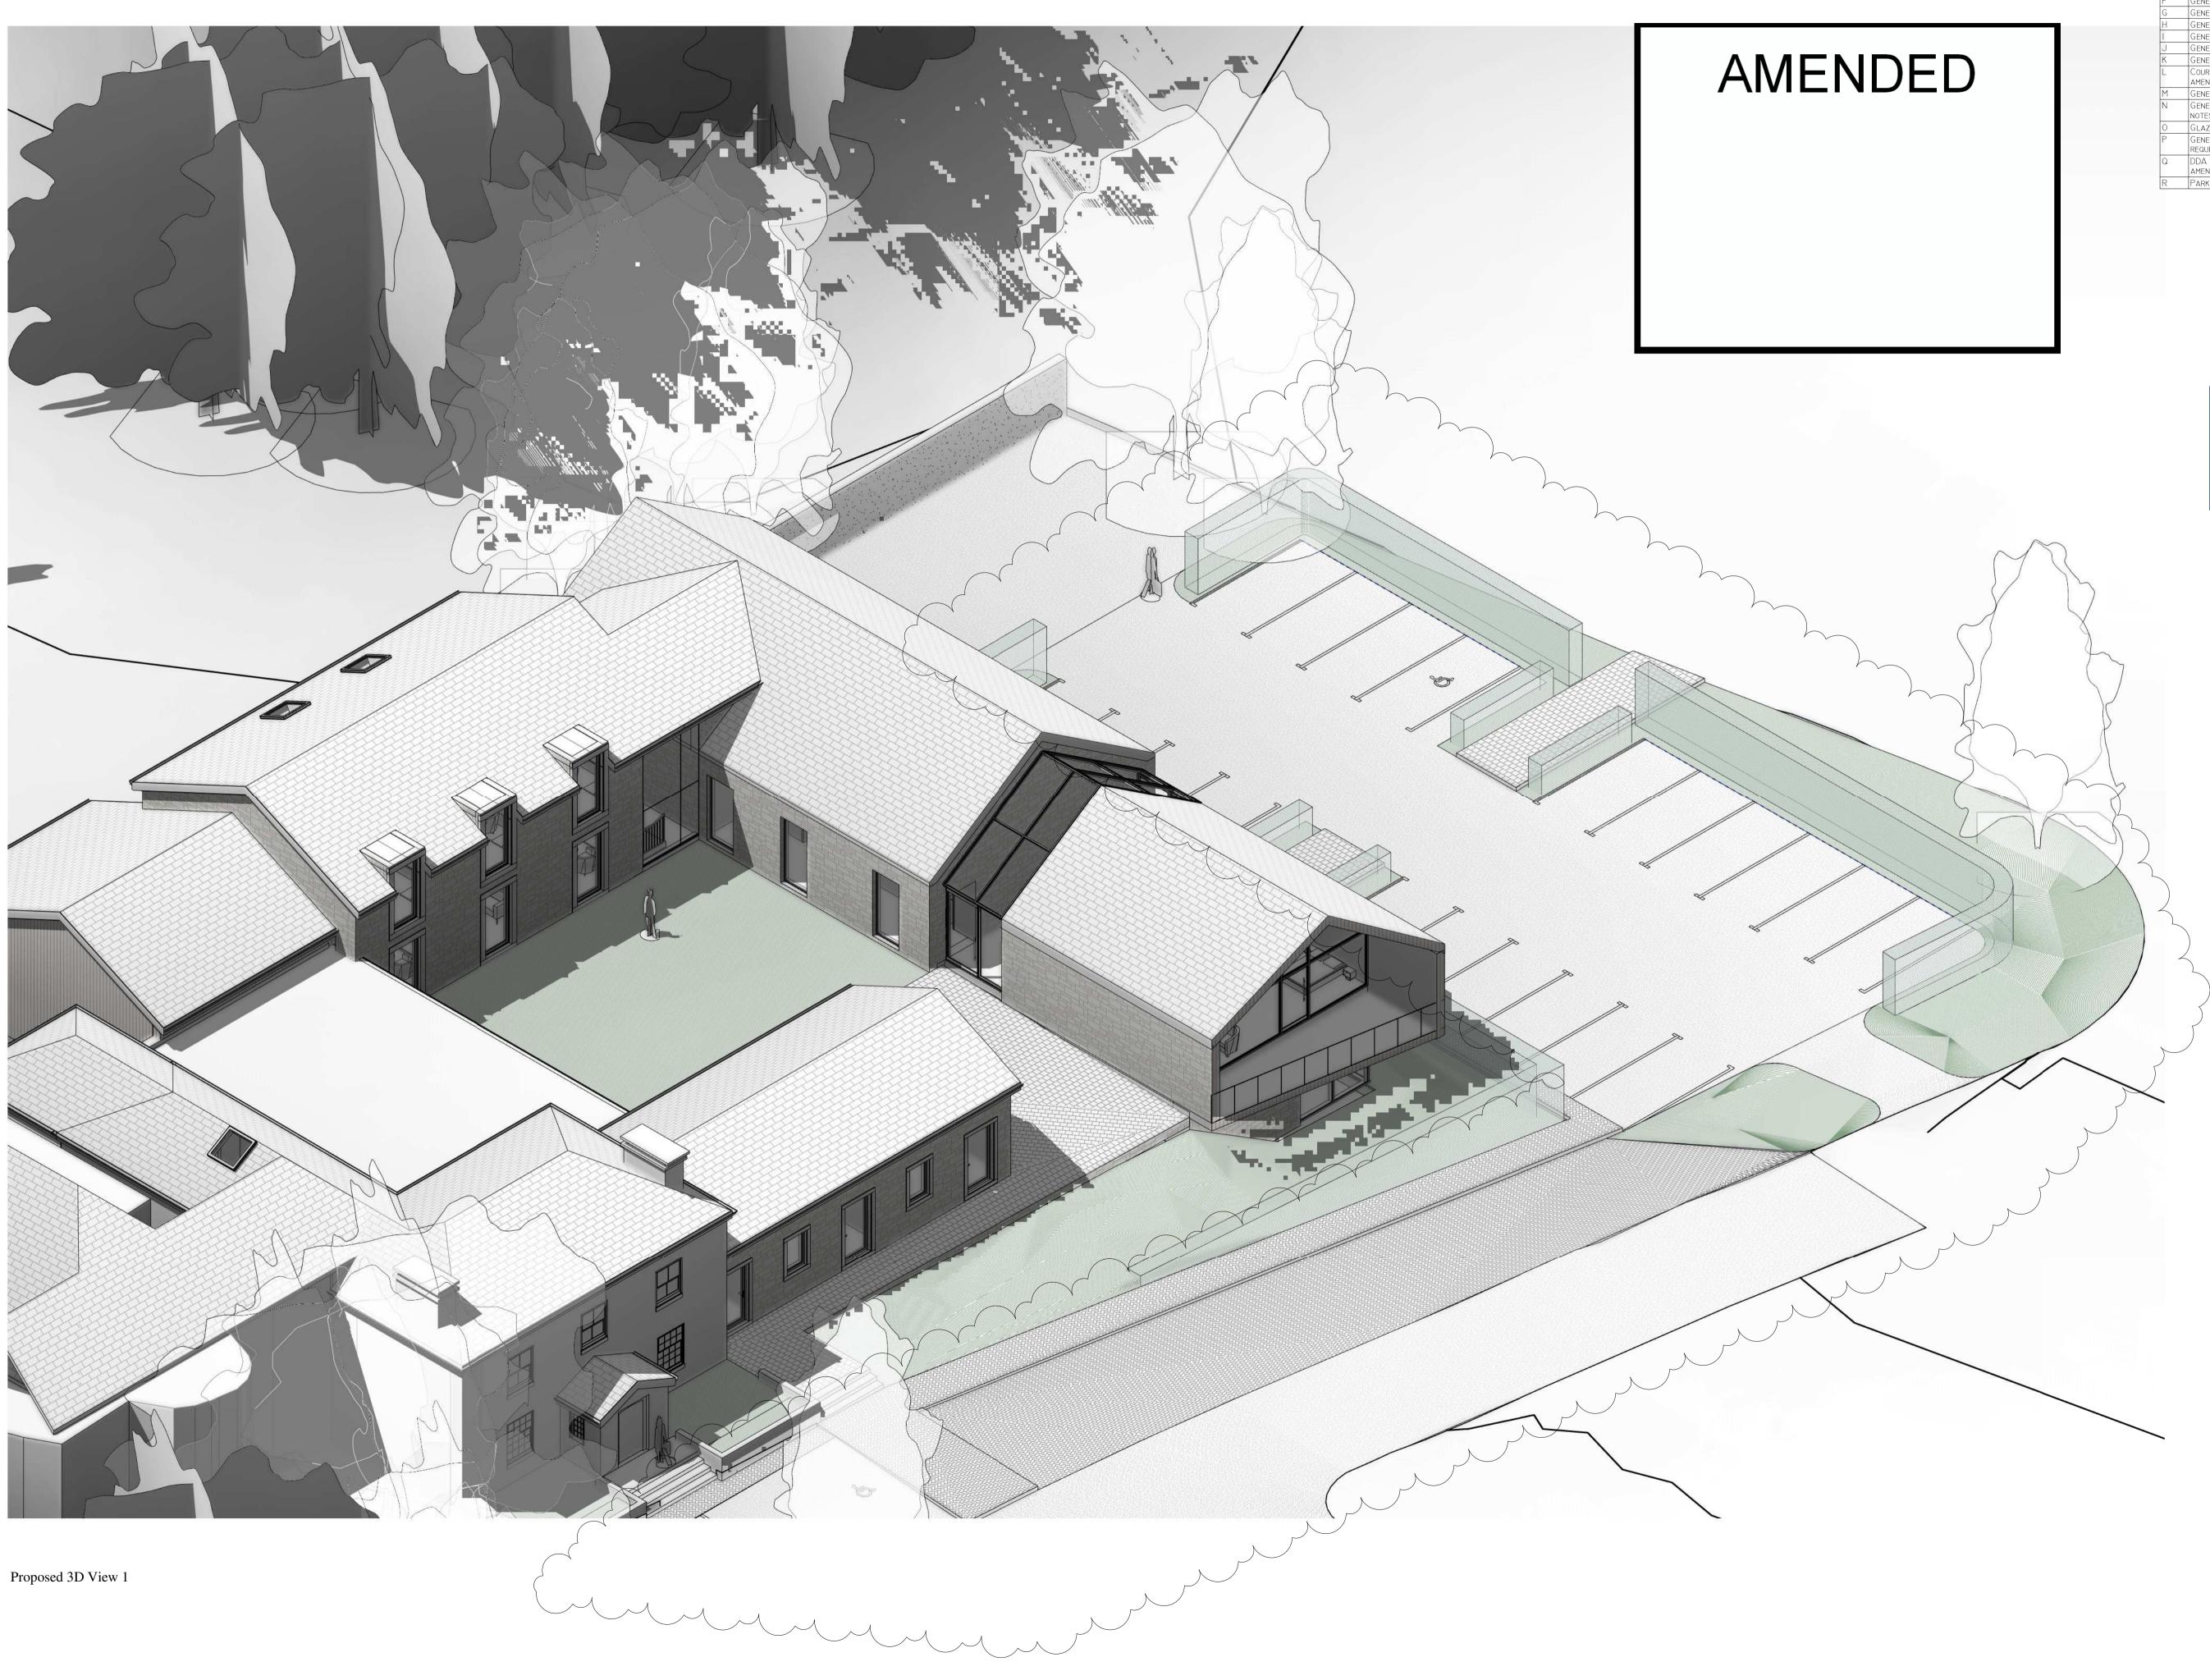

## NYMNPA

### 17/09/2019

Architecture and Project Management

Bridge House 1 - 2 Station Bridge, Harrogate North Yorkshire, HG1 1SS

CLIENT

Mr. Leatham

PROJECT Hambleton Hotel and Country Club Thirsk, Y07 2HA

TITLE Proposed 3D view 1 STATUS Planning SCALE DATE March 2018 REVIEWED BY DRAWN BY GB-AG-ALR DMC DRAWING NUMBER 2018 16 30 R