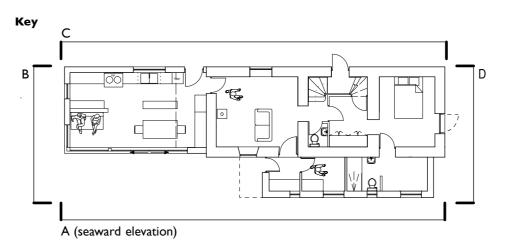

# Scale 1:100

First floor plan as proposed

Scale 1:100

Outbuilding

B 040319 SS Amendments incl decrease length of extension and red:
Changes to front single storey length and windows
A Jan 2019 SS Extension Glazing amended

Job No. 098 Neet No. Revision Sheet Size A3 P04

1 2 3 I0m

Scale 1:100

**NYMNPA** 12/09/2019

First floor plan as proposed

Scale 1:100

C 280819 SS Window added to Ground fil bathroom , rooflight added to landing
B 040319 SS Amendments incl decrease length of extension and reduced exten
Changes to front single storey length and windows
A Jan 2019 SS Exte