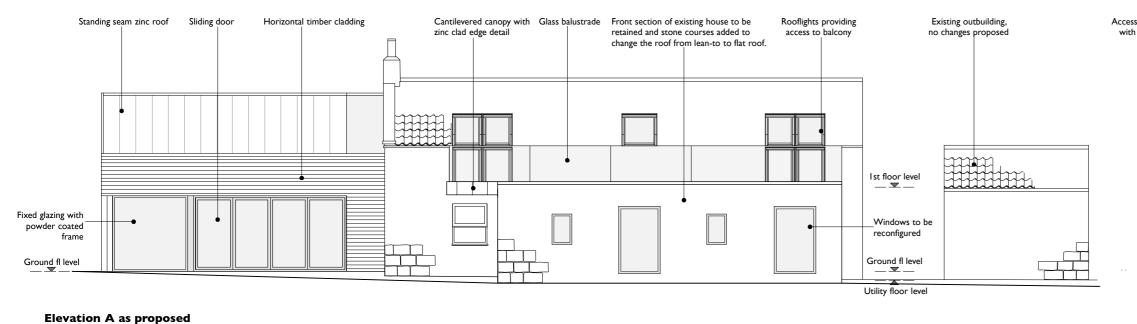

Job No. 098 Sheet No. Revision Sheet Size A3 P04

1 2 3 4 5 10m

Elevation B as proposed Scale 1:100

**NYMNPA** 

12/09/2019

Elevation C as proposed

Scale 1:100

Scale 1:100

Elevation D as proposed Scale 1:100

| Α | 040319 | SS Amendments incl decrease length of extension and reduced extension eaves. |
|---|--------|------------------------------------------------------------------------------|

Rev Date Drawn Chk'd Description EM - Employer change to brief ER - Correct

### **PLANNING**

74 Marlborough Rd Washington Tyne&Wear NE37 3BT

Brickyard Cottage

Brickyard Cottage, Robin Hood Lane, Ravenscar, Scarborough YO13 0ES

Mr and Mrs Hollingworth

Proposed elevations

Scale 1:100 First Issue Date D/M/ Dec 2018 Drawn SS Checked SS © STUDIO STEAD - Do Not Scale

Job No. 098 Sheet No. A3 A P05

Existing door opening to have a glazed door unit installed, set back within the reveal

**Elevation C as proposed** Scale 1:100

Elevation D as proposed Scale 1:100

Proposed window

Proposed external light to cast downlight only

B 280819 SS Amendments incl: window added to Elevation D, rooflight added Elevation C, height of outbuilding corrected, rooflight sizes amended.

Log burning stove flue instead of chinney. Style of windows and doors amended External lights added. External land levels amended to reflect topographical sun-