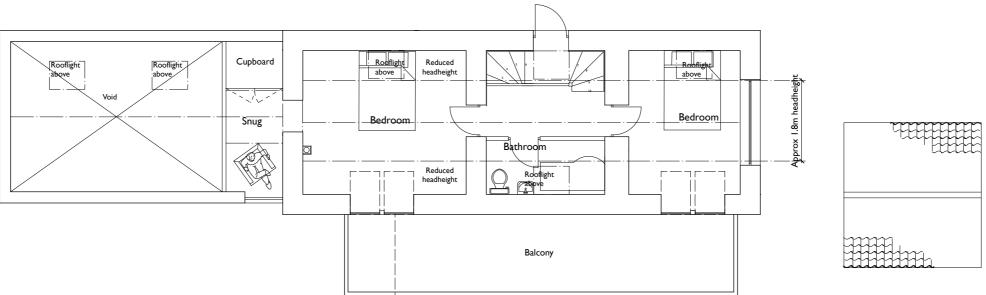

# Scale 1:100

First floor plan as proposed

Scale 1:100

Outbuilding

B 040319 SS Amendments incl decrease length of extension and red:
Changes to front single storey length and windows
A Jan 2019 SS Extension Glazing amended

Job No. 098 Neet No. Revision Sheet Size A3 P04

1 2 3 I0m

Scale 1:100

**NYMNPA** 12/09/2019

First floor plan as proposed

Scale 1:100

C 280819 SS Window added to Ground fil bathroom , rooflight added to landing
B 040319 SS Amendments incl decrease length of extension and reduced exten
Changes to front single storey length and windows
A Jan 2019 SS Exte

# **PLANNING**

74 Marlborough Rd Washington Tyne&Wear NE37 3BT w www.studiosteadarchitect.co.uk

Brickyard Cottage

Brickyard Cottage, Robin Hood Lane, Ravenscar, Scarborough YO13 0ES

Mr and Mrs Hollingworth

Proposed plans

| Scale                                           | First Issue Date D/M/Y | Drawn | Checked |  |
|-------------------------------------------------|------------------------|-------|---------|--|
| 1:100                                           | Dec 2018               | SS    | SS      |  |
|                                                 |                        |       |         |  |
| © STUDIO STEAD - Do Not Scale From This Drawing |                        |       |         |  |