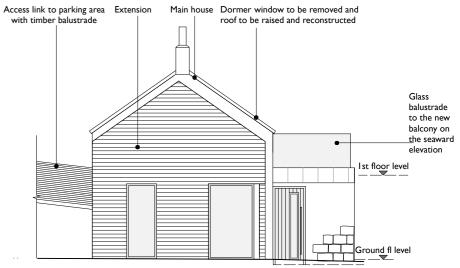

Job No. 098 Sheet No. A3 A P05

Existing door opening to have a glazed door unit installed, set back within the reveal

**Elevation C as proposed** Scale 1:100

Elevation D as proposed Scale 1:100

Proposed window

Proposed external light to cast downlight only

B 280819 SS Amendments incl: window added to Elevation D, rooflight added Elevation C, height of outbuilding corrected, rooflight sizes amended.

Log burning stove flue instead of chinney. Style of windows and doors amended External lights added. External land levels amended to reflect topographical sun-

Changes to front single storey length and windows

Rev Date Drawn Chk'd Description

EM - Employer change to brief CL - Client change to brief ER - Correction BU - Buildability ST - Change required by Statutory Authority

### PLANNING

74 Mariborough Rd Washington Tyne&Wear NE37 3BT

Job Brickyard Cottage

Address
Brickyard Cottage, Robin Hood Lane, Ravenscar, Scarborough YO13 0ES

Mr and Mrs Hollingworth

)rauina

Proposed elevations

| Scale<br>1:100 | First Issue Date D/M/Y Dec 2018 | Drawn<br>SS | Checked<br>SS |   |
|----------------|---------------------------------|-------------|---------------|---|
| © STUDIO :     | STEAD - Do Not Scale From T     | his Drawing |               | _ |