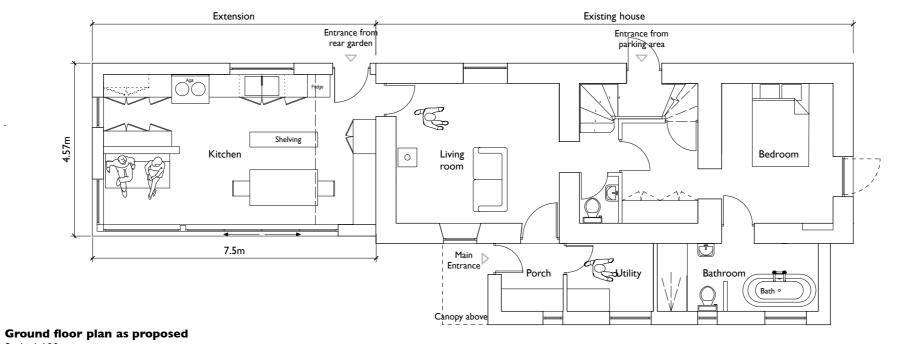

# Scale 1:100

First floor plan as proposed

Scale 1:100

Outbuilding

B 040319 SS Amendments incl decrease length of extension and red:
Changes to front single storey length and windows
A Jan 2019 SS Extension Glazing amended

Job No. 098 Neet No. Revision Sheet Size A3 P04

1 2 3 I0m

Scale 1:100

**NYMNPA** 12/09/2019

First floor plan as proposed

Scale 1:100

C 280819 SS Window added to Ground fil bathroom , rooflight added to landing
B 040319 SS Amendments incl decrease length of extension and reduced exten
Changes to front single storey length and windows
A Jan 2019 SS Exte