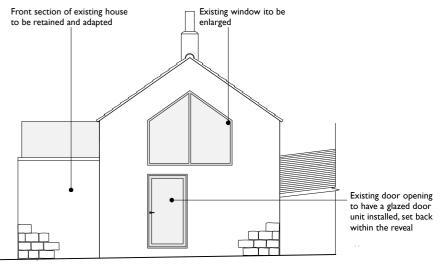

Job No. 098 Sheet No. A3 A P05

Existing door opening to have a glazed door unit installed, set back within the reveal

**Elevation C as proposed** Scale 1:100

Elevation D as proposed Scale 1:100

Proposed window