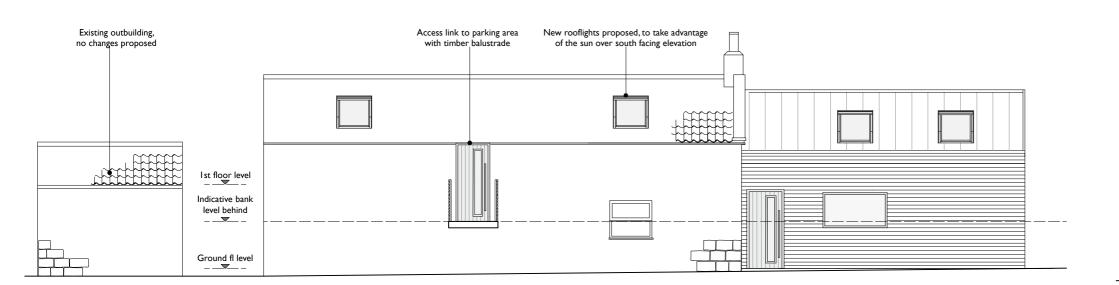

Job No. 098 Sheet No. Revision Sheet Size A3 P04

1 2 3 4 5 10m

Elevation B as proposed Scale 1:100

**NYMNPA** 

12/09/2019

Elevation C as proposed

Scale 1:100

Scale 1:100

Elevation D as proposed Scale 1:100

| Α | 040319 | SS Amendments incl decrease length of extension and reduced extension eaves. |
|---|--------|------------------------------------------------------------------------------|

Job No. 098 Sheet No. A3 A P05

Existing door opening to have a glazed door unit installed, set back within the reveal

**Elevation C as proposed** Scale 1:100

Elevation D as proposed Scale 1:100

Proposed window

Proposed external light to cast downlight only

B 280819 SS Amendments incl: window added to Elevation D, rooflight added Elevation C, height of outbuilding corrected, rooflight sizes amended.

Log burning stove flue instead of chinney. Style of windows and doors amended External lights added. External land levels amended to reflect topographical sun-