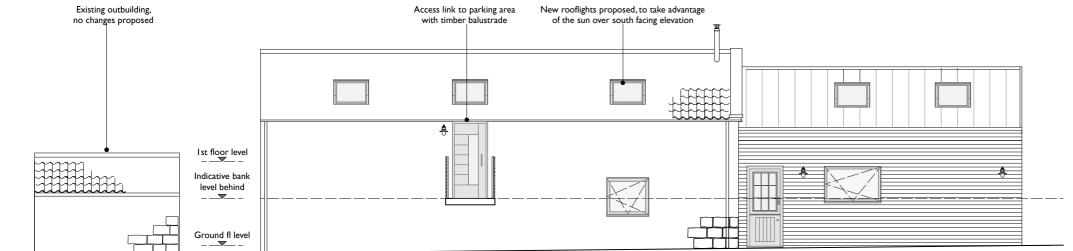

Job No. 098 Sheet No. Revision Sheet Size A3 P04

1 2 3 4 5 10m

Elevation B as proposed Scale 1:100

**NYMNPA** 

12/09/2019

Elevation C as proposed

Scale 1:100

Scale 1:100

Elevation D as proposed Scale 1:100

| Α | 040319 | SS Amendments incl decrease length of extension and reduced extension eaves. |
|---|--------|------------------------------------------------------------------------------|

### **PLANNING**

74 Marlborough Rd Washington Tyne&Wear NE37 3BT

Brickyard Cottage

Brickyard Cottage, Robin Hood Lane, Ravenscar, Scarborough YO13 0ES

Mr and Mrs Hollingworth

Proposed elevations

Scale 1:100 First Issue Date D/M/ Dec 2018 Drawn SS Checked SS © STUDIO STEAD - Do Not Scale

Job No. 098 Sheet No. A3 A P05

Existing door opening to have a glazed door unit installed, set back within the reveal

**Elevation C as proposed** Scale 1:100

Elevation D as proposed Scale 1:100

Proposed window

Proposed external light to cast downlight only

B 280819 SS Amendments incl: window added to Elevation D, rooflight added Elevation C, height of outbuilding corrected, rooflight sizes amended.

Log burning stove flue instead of chinney. Style of windows and doors amended External lights added. External land levels amended to reflect topographical sun-