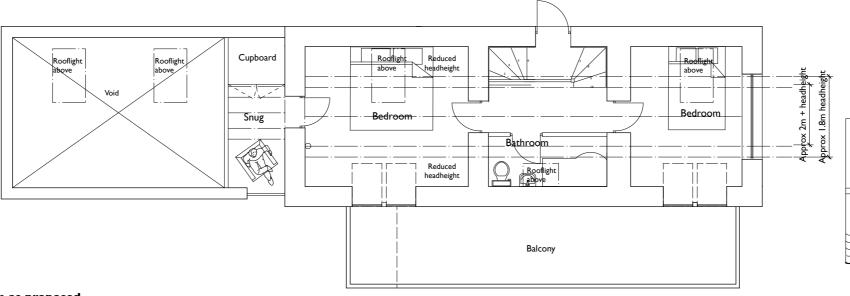

# Scale 1:100

First floor plan as proposed

Scale 1:100

Outbuilding

B 040319 SS Amendments incl decrease length of extension and red:
Changes to front single storey length and windows
A Jan 2019 SS Extension Glazing amended

Job No. 098 Neet No. Revision Sheet Size A3 P04

1 2 3 I0m

Scale 1:100

**NYMNPA** 12/09/2019

First floor plan as proposed

Scale 1:100

C 280819 SS Window added to Ground fil bathroom , rooflight added to landing
B 040319 SS Amendments incl decrease length of extension and reduced exten
Changes to front single storey length and windows
A Jan 2019 SS Exte