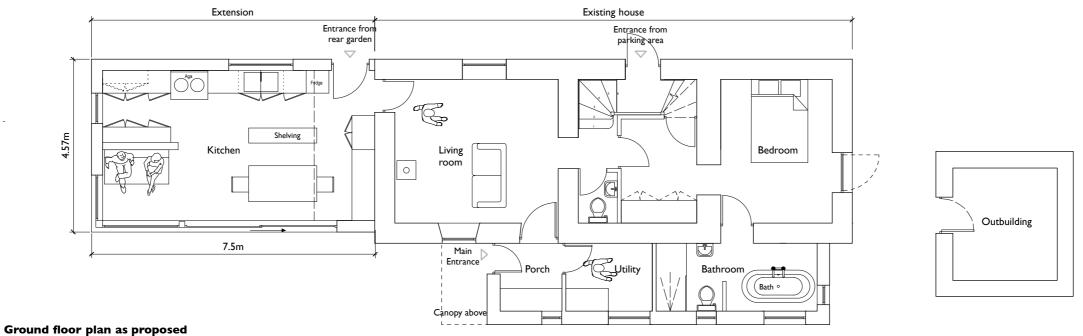

**NYMNPA** 

12/09/2019

# Scale 1:100

First floor plan as proposed

Scale 1:100

Outbuilding

B 040319 SS Amendments incl decrease length of extension and red:
Changes to front single storey length and windows
A Jan 2019 SS Extension Glazing amended

Rev Date Drawn Chk'd Description
EM - Employer change to brief CL - Client change to brief ER - Comedion BU - Buildability ST - Change requires

# **PLANNING**

74 Marlborough Rd Washington Tyne&Wear NE37 3BT

Brickyard Cottage

Brickyard Cottage, Robin Hood Lane, Ravenscar, Scarborough YO13 0ES

Mr and Mrs Hollingworth

Proposed plans

| Scale | First Issue Date D/M/Y | Drawn | Checked |
|-------|------------------------|-------|---------|
| 1:100 | Dec 2018               | SS    | SS      |
|       | 200 2010               |       | -       |

Job No. 098 Neet No. Revision Sheet Size A3 P04

1 2 3 I0m

Scale 1:100

**NYMNPA** 12/09/2019

First floor plan as proposed

Scale 1:100

C 280819 SS Window added to Ground fil bathroom , rooflight added to landing
B 040319 SS Amendments incl decrease length of extension and reduced exten
Changes to front single storey length and windows
A Jan 2019 SS Exte