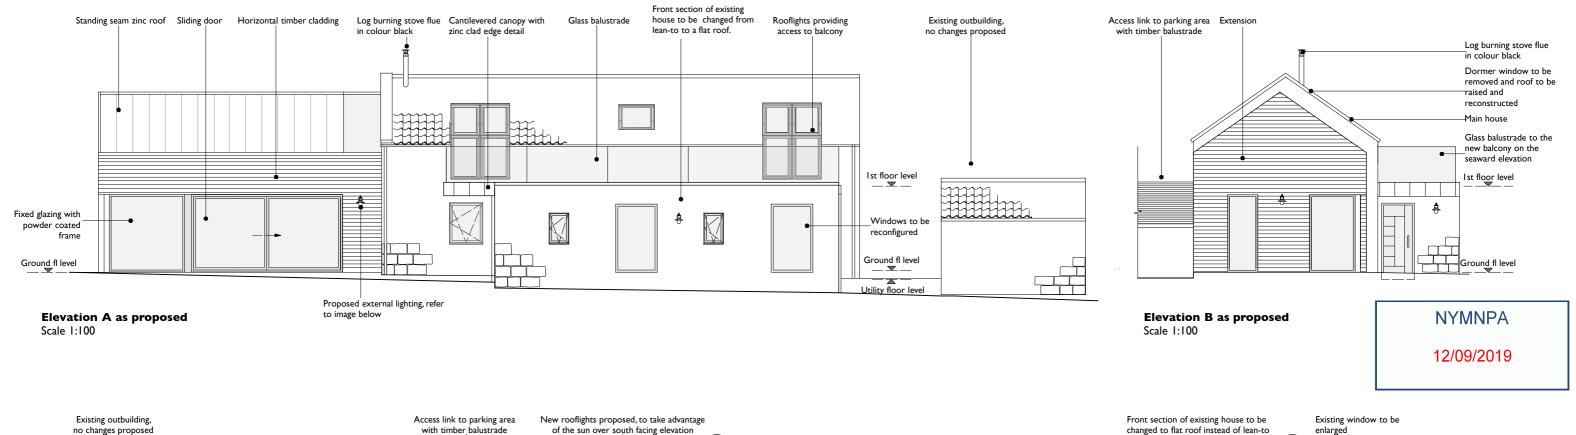

Job No. 098 Sheet No. Revision Sheet Size A3 P04

1 2 3 4 5 10m

Elevation B as proposed Scale 1:100

**NYMNPA** 

12/09/2019

Elevation C as proposed

Scale 1:100

Scale 1:100

Elevation D as proposed Scale 1:100

| Α | 040319 | SS Amendments incl decrease length of extension and reduced extension eaves. |
|---|--------|------------------------------------------------------------------------------|

Rev Date Drawn Chk'd Description EM - Employer change to brief ER - Correct

### **PLANNING**

74 Marlborough Rd Washington Tyne&Wear NE37 3BT

Brickyard Cottage

Brickyard Cottage, Robin Hood Lane, Ravenscar, Scarborough YO13 0ES

Mr and Mrs Hollingworth

Proposed elevations

Scale 1:100 First Issue Date D/M/ Dec 2018 Drawn SS Checked SS © STUDIO STEAD - Do Not Scale

Job No. 098 Sheet No. A3 A P05

Existing door opening to have a glazed door unit installed, set back within the reveal

**Elevation C as proposed** Scale 1:100

Elevation D as proposed Scale 1:100

Proposed window

Proposed external light to cast downlight only

B 280819 SS Amendments incl: window added to Elevation D, rooflight added Elevation C, height of outbuilding corrected, rooflight sizes amended.

Log burning stove flue instead of chinney. Style of windows and doors amended External lights added. External land levels amended to reflect topographical sun-