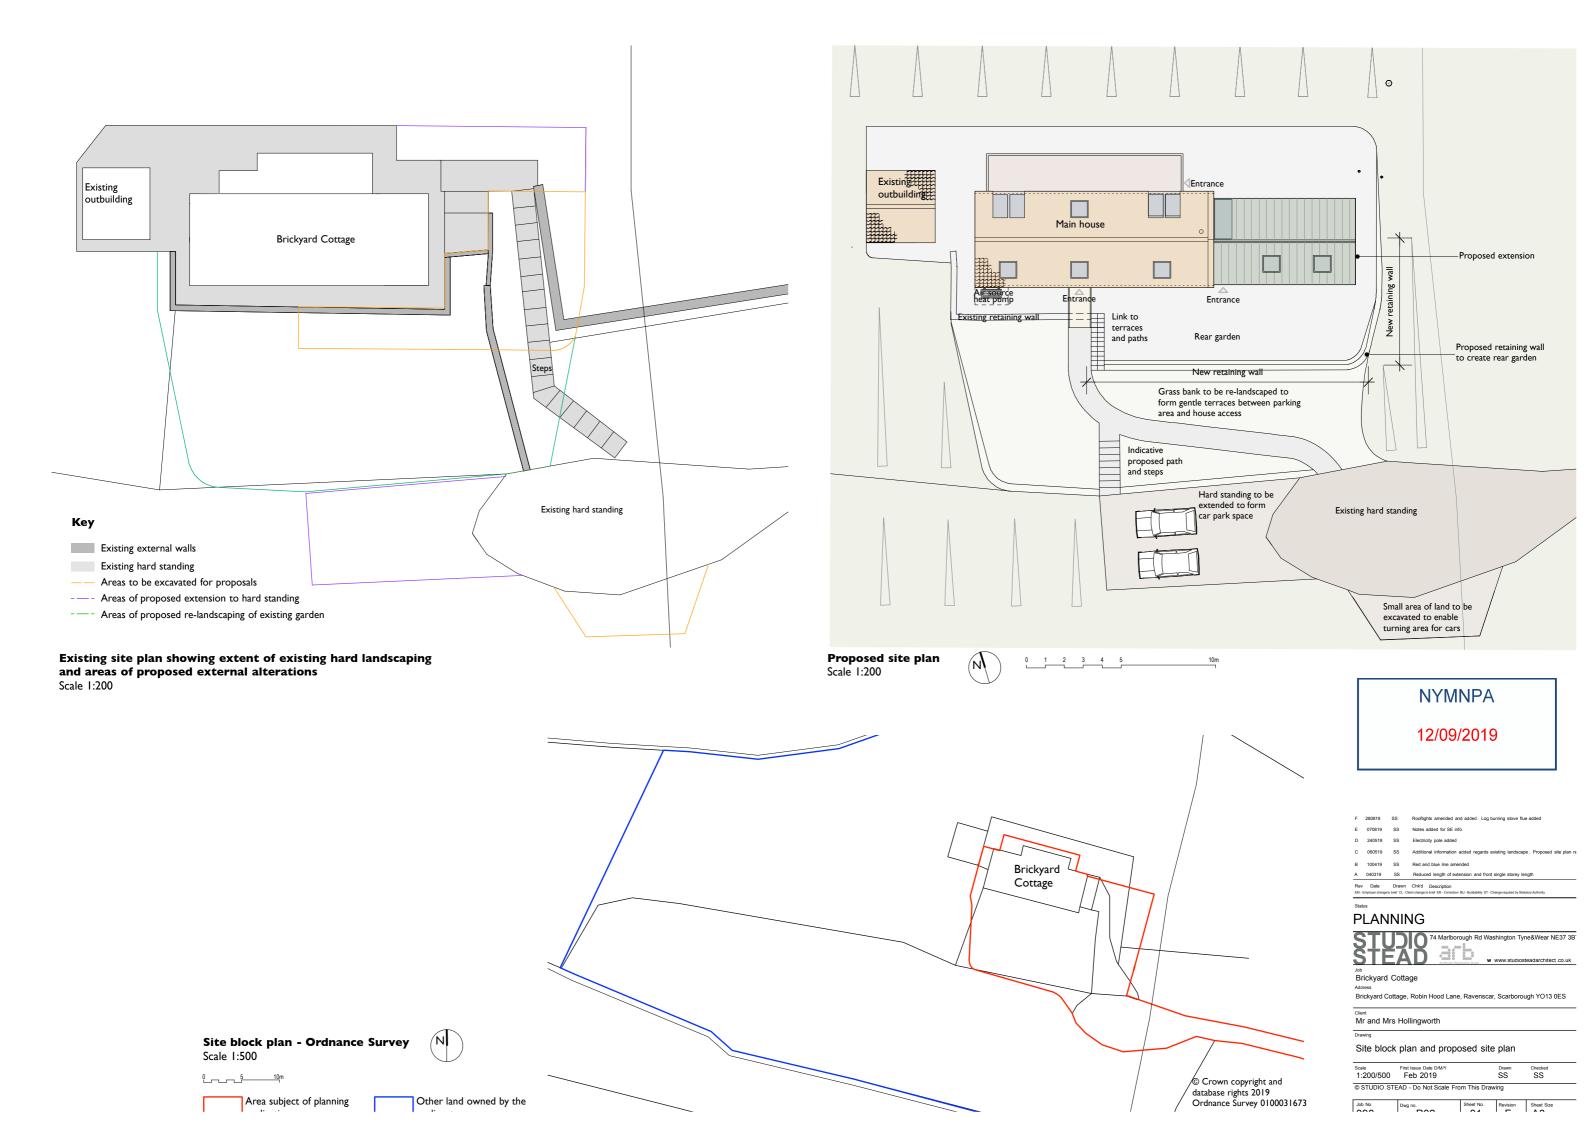

**NYMNPA** 

12/09/2019

# Scale 1:100



First floor plan as proposed

Scale 1:100



Outbuilding

B 040319 SS Amendments incl decrease length of extension and red:
Changes to front single storey length and windows
A Jan 2019 SS Extension Glazing amended

Rev Date Drawn Chk'd Description
EM - Employer change to brief CL - Client change to brief ER - Comedion BU - Buildability ST - Change requires

# **PLANNING**

74 Marlborough Rd Washington Tyne&Wear NE37 3BT

Brickyard Cottage

Brickyard Cottage, Robin Hood Lane, Ravenscar, Scarborough YO13 0ES

Mr and Mrs Hollingworth

Proposed plans

| Scale | First Issue Date D/M/Y | Drawn | Checked |
|-------|------------------------|-------|---------|
| 1:100 | Dec 2018               | SS    | SS      |
|       | 200 2010               |