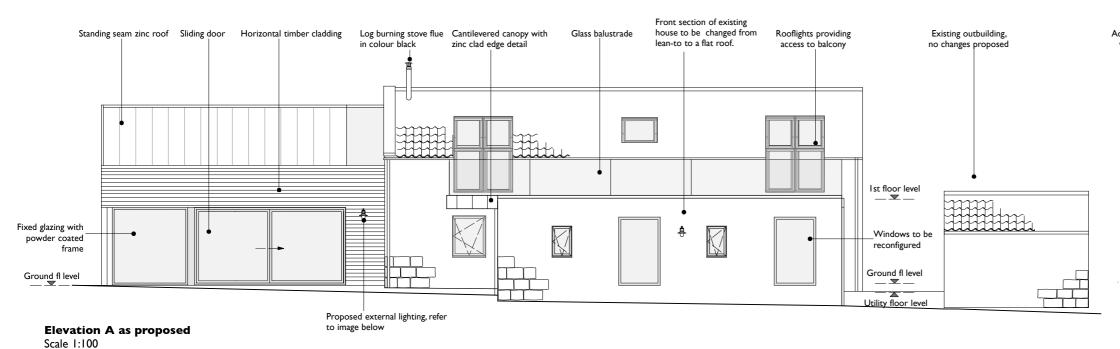

Elevation B as proposed Scale 1:100

Elevation C as proposed Scale 1:100

**Elevation D as proposed** Scale 1:100

Proposed external light to cast downlight only

B 280819 SS Amendments incl: window added to Elevation D, rooflight added Elevation C, height of outbuilding corrected, rooflight sizes amended.

Log burning stove the instead of chimney. Style of windows and doors amendee External lights added. External land levels amended to reflect topographical sur

Changes to front single storey length and windows