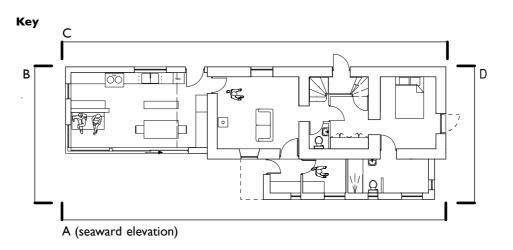

Elevation B as proposed Scale 1:100

Elevation C as proposed Scale 1:100

**Elevation D as proposed** Scale 1:100

Proposed external light to cast downlight only

B 280819 SS Amendments incl: window added to Elevation D, rooflight added Elevation C, height of outbuilding corrected, rooflight sizes amended.

## **PLANNING**

74 Mariborough Rd Washington Tyne&Wear NE37 3BT

Brickyard Cottage

Brickyard Cottage, Robin Hood Lane, Ravenscar, Scarborough YO13 0ES

Mr and Mrs Hollingworth

rauina

Proposed elevations

| 1:100      | First Issue Date D/M/Y Dec 2018 | Drawn<br>SS | Checked<br>SS |   |
|------------|---------------------------------|-------------|---------------|---|
| n STUDIO : | STEAD - Do Not Scale From T     | his Drawing |               | _ |