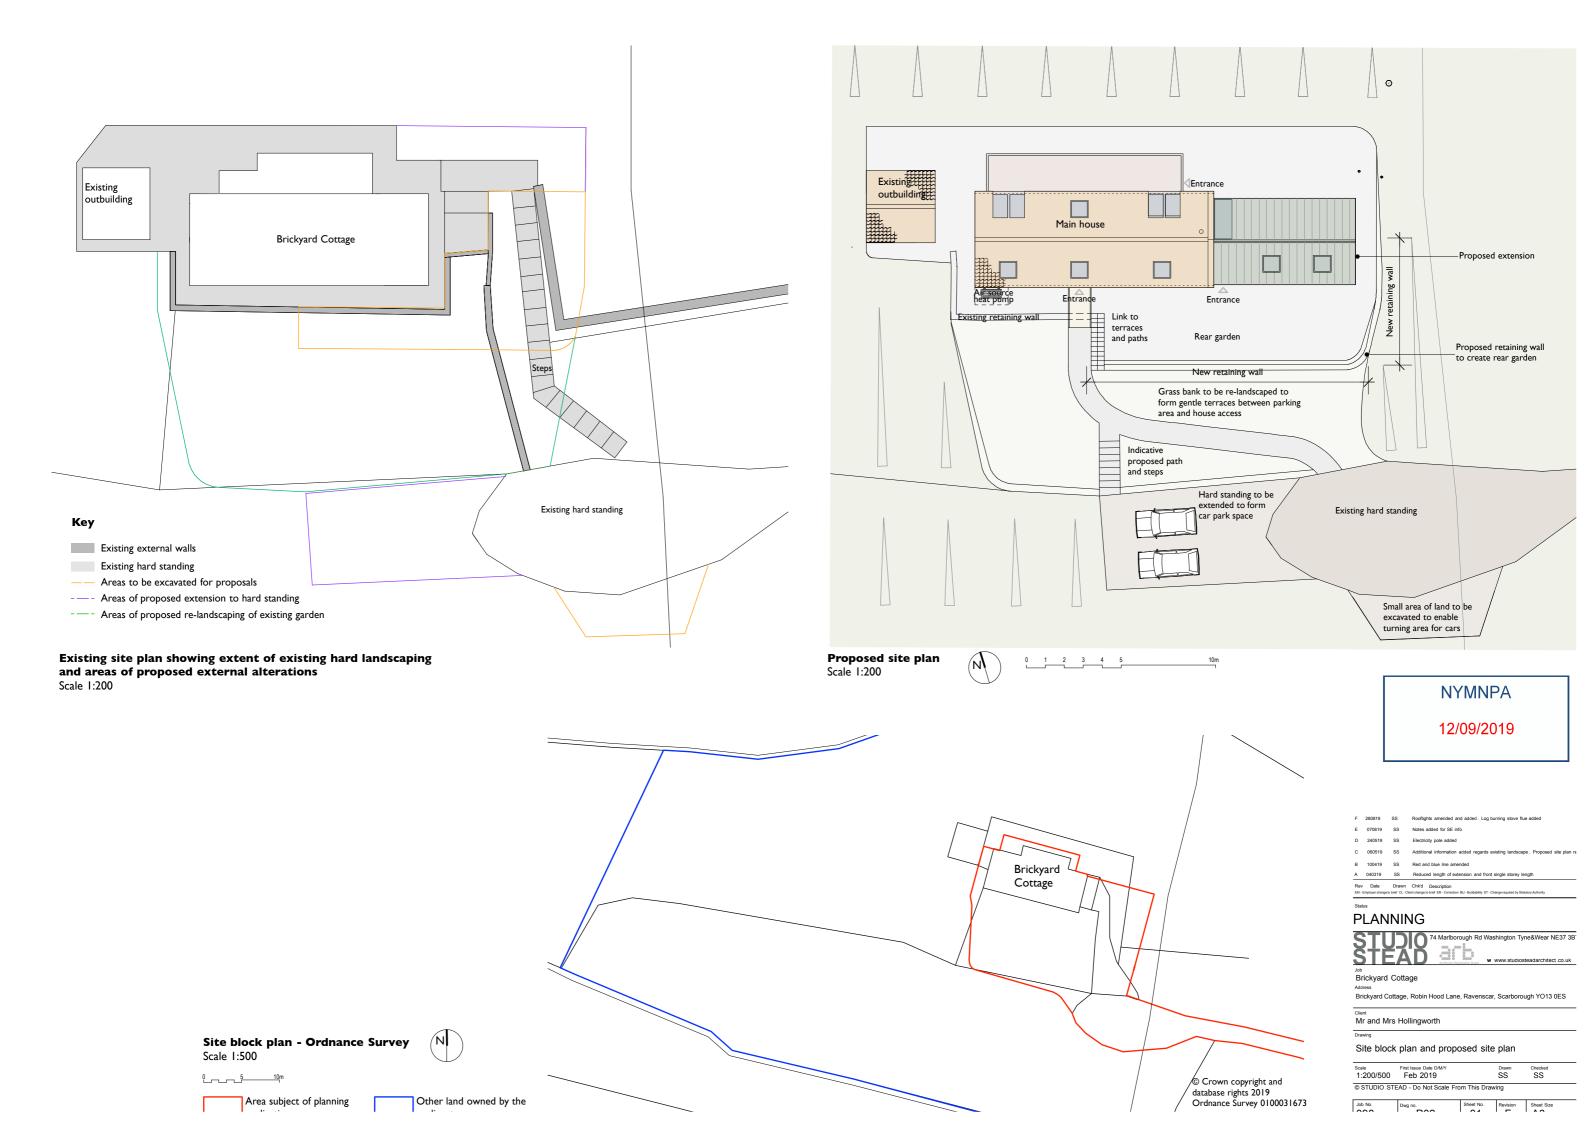

Elevation B as proposed Scale 1:100

Elevation C as proposed Scale 1:100

**Elevation D as proposed** Scale 1:100

Proposed external light to cast downlight only

B 280819 SS Amendments incl: window added to Elevation D, rooflight added Elevation C, height of outbuilding corrected, rooflight sizes amended.

Log burning stove the instead of chimney. Style of windows and doors amendee External lights added. External land levels amended to reflect topographical sur

Changes to front single storey length and windows