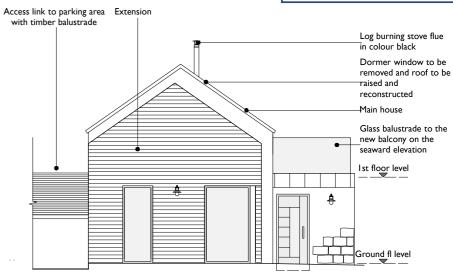

Elevation B as proposed Scale 1:100

Elevation C as proposed Scale 1:100

**Elevation D as proposed** Scale 1:100

Proposed external light to cast downlight only

B 280819 SS Amendments incl: window added to Elevation D, rooflight added Elevation C, height of outbuilding corrected, rooflight sizes amended.

Log burning stove the instead of chimney. Style of windows and doors amendee External lights added. External land levels amended to reflect topographical sur

Changes to front single storey length and windows