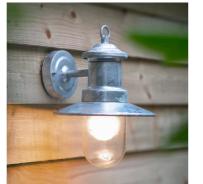

Elevation B as proposed Scale 1:100

Elevation C as proposed Scale 1:100

**Elevation D as proposed** Scale 1:100

Proposed external light to cast downlight only

B 280819 SS Amendments incl: window added to Elevation D, rooflight added Elevation C, height of outbuilding corrected, rooflight sizes amended.