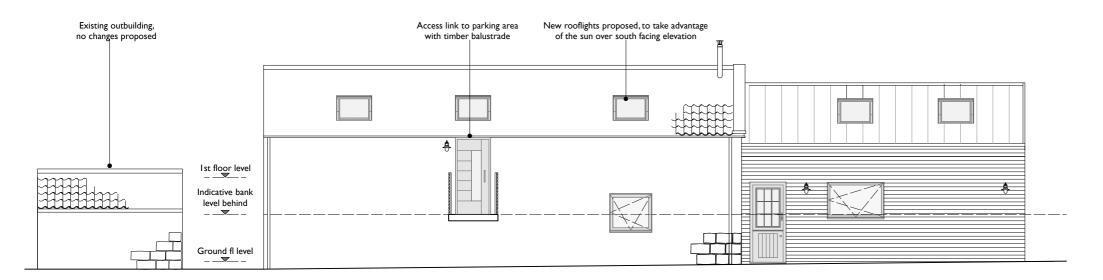

Elevation B as proposed Scale 1:100

Elevation C as proposed Scale 1:100

**Elevation D as proposed** Scale 1:100

Proposed external light to cast downlight only

B 280819 SS Amendments incl: window added to Elevation D, rooflight added Elevation C, height of outbuilding corrected, rooflight sizes amended.

Log burning stove the instead of chimney. Style of windows and doors amendee External lights added. External land levels amended to reflect topographical sur

Changes to front single storey length and windows