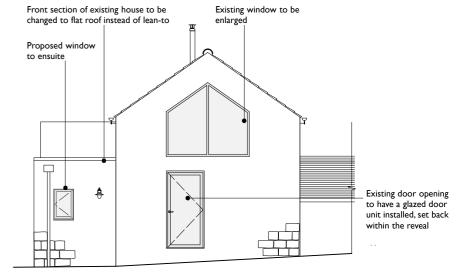

Elevation B as proposed Scale 1:100

Elevation C as proposed Scale 1:100

**Elevation D as proposed** Scale 1:100

Proposed external light to cast downlight only

B 280819 SS Amendments incl: window added to Elevation D, rooflight added Elevation C, height of outbuilding corrected, rooflight sizes amended.

Log burning stove the instead of chimney. Style of windows and doors amendee External lights added. External land levels amended to reflect topographical sur

Changes to front single storey length and windows