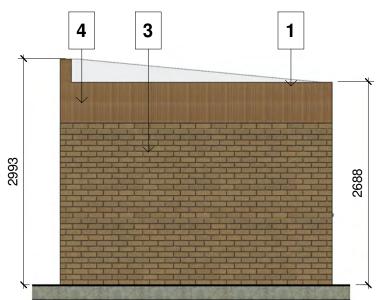

# **EAST ELEVATION**

1:50

# **MATERIAL FINISHES KEY** Material:- Polyester powdercoated aluminium capping Colour:- Dark grey to match existing building Material:- Polyester Colour Coated aluiminium framed Windows and Doors Colour:- To match existing adjacent building Material:- Facing brick slips and natural mortar joints Colour:- To match existing adjacent building Material:- Wood cedar cladding at high level Colour:- To match existing adjacent building