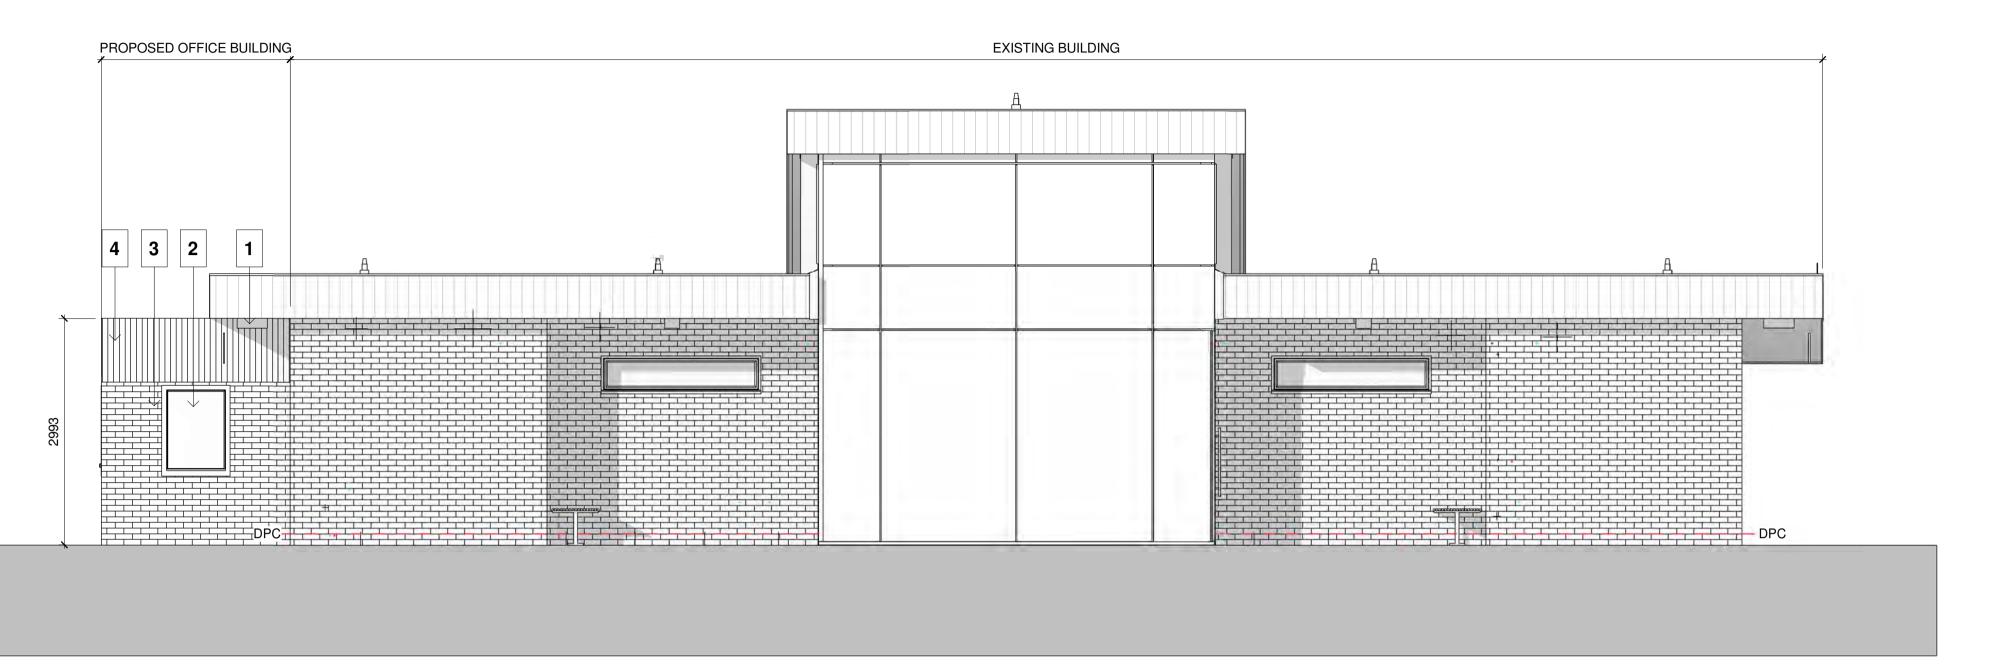

### **East Elevation**

1:50

#### **North Elevation** 1:50

#### **South Elevation**

1:50

#### **West Elevation**

1:50

# **MATERIAL FINISHES KEY** Material:- Polyester powdercoated aluminium capping Colour:- Dark grey to match existing building Material:- Polyester Colour Coated aluiminium framed Windows and Doors Colour:- To match existing adjacent building Material:- Facing brick slips and natural mortar joints Colour:- To match existing adjacent building Material:- Wood cedar cladding at high level Colour:- To match existing adjacent building