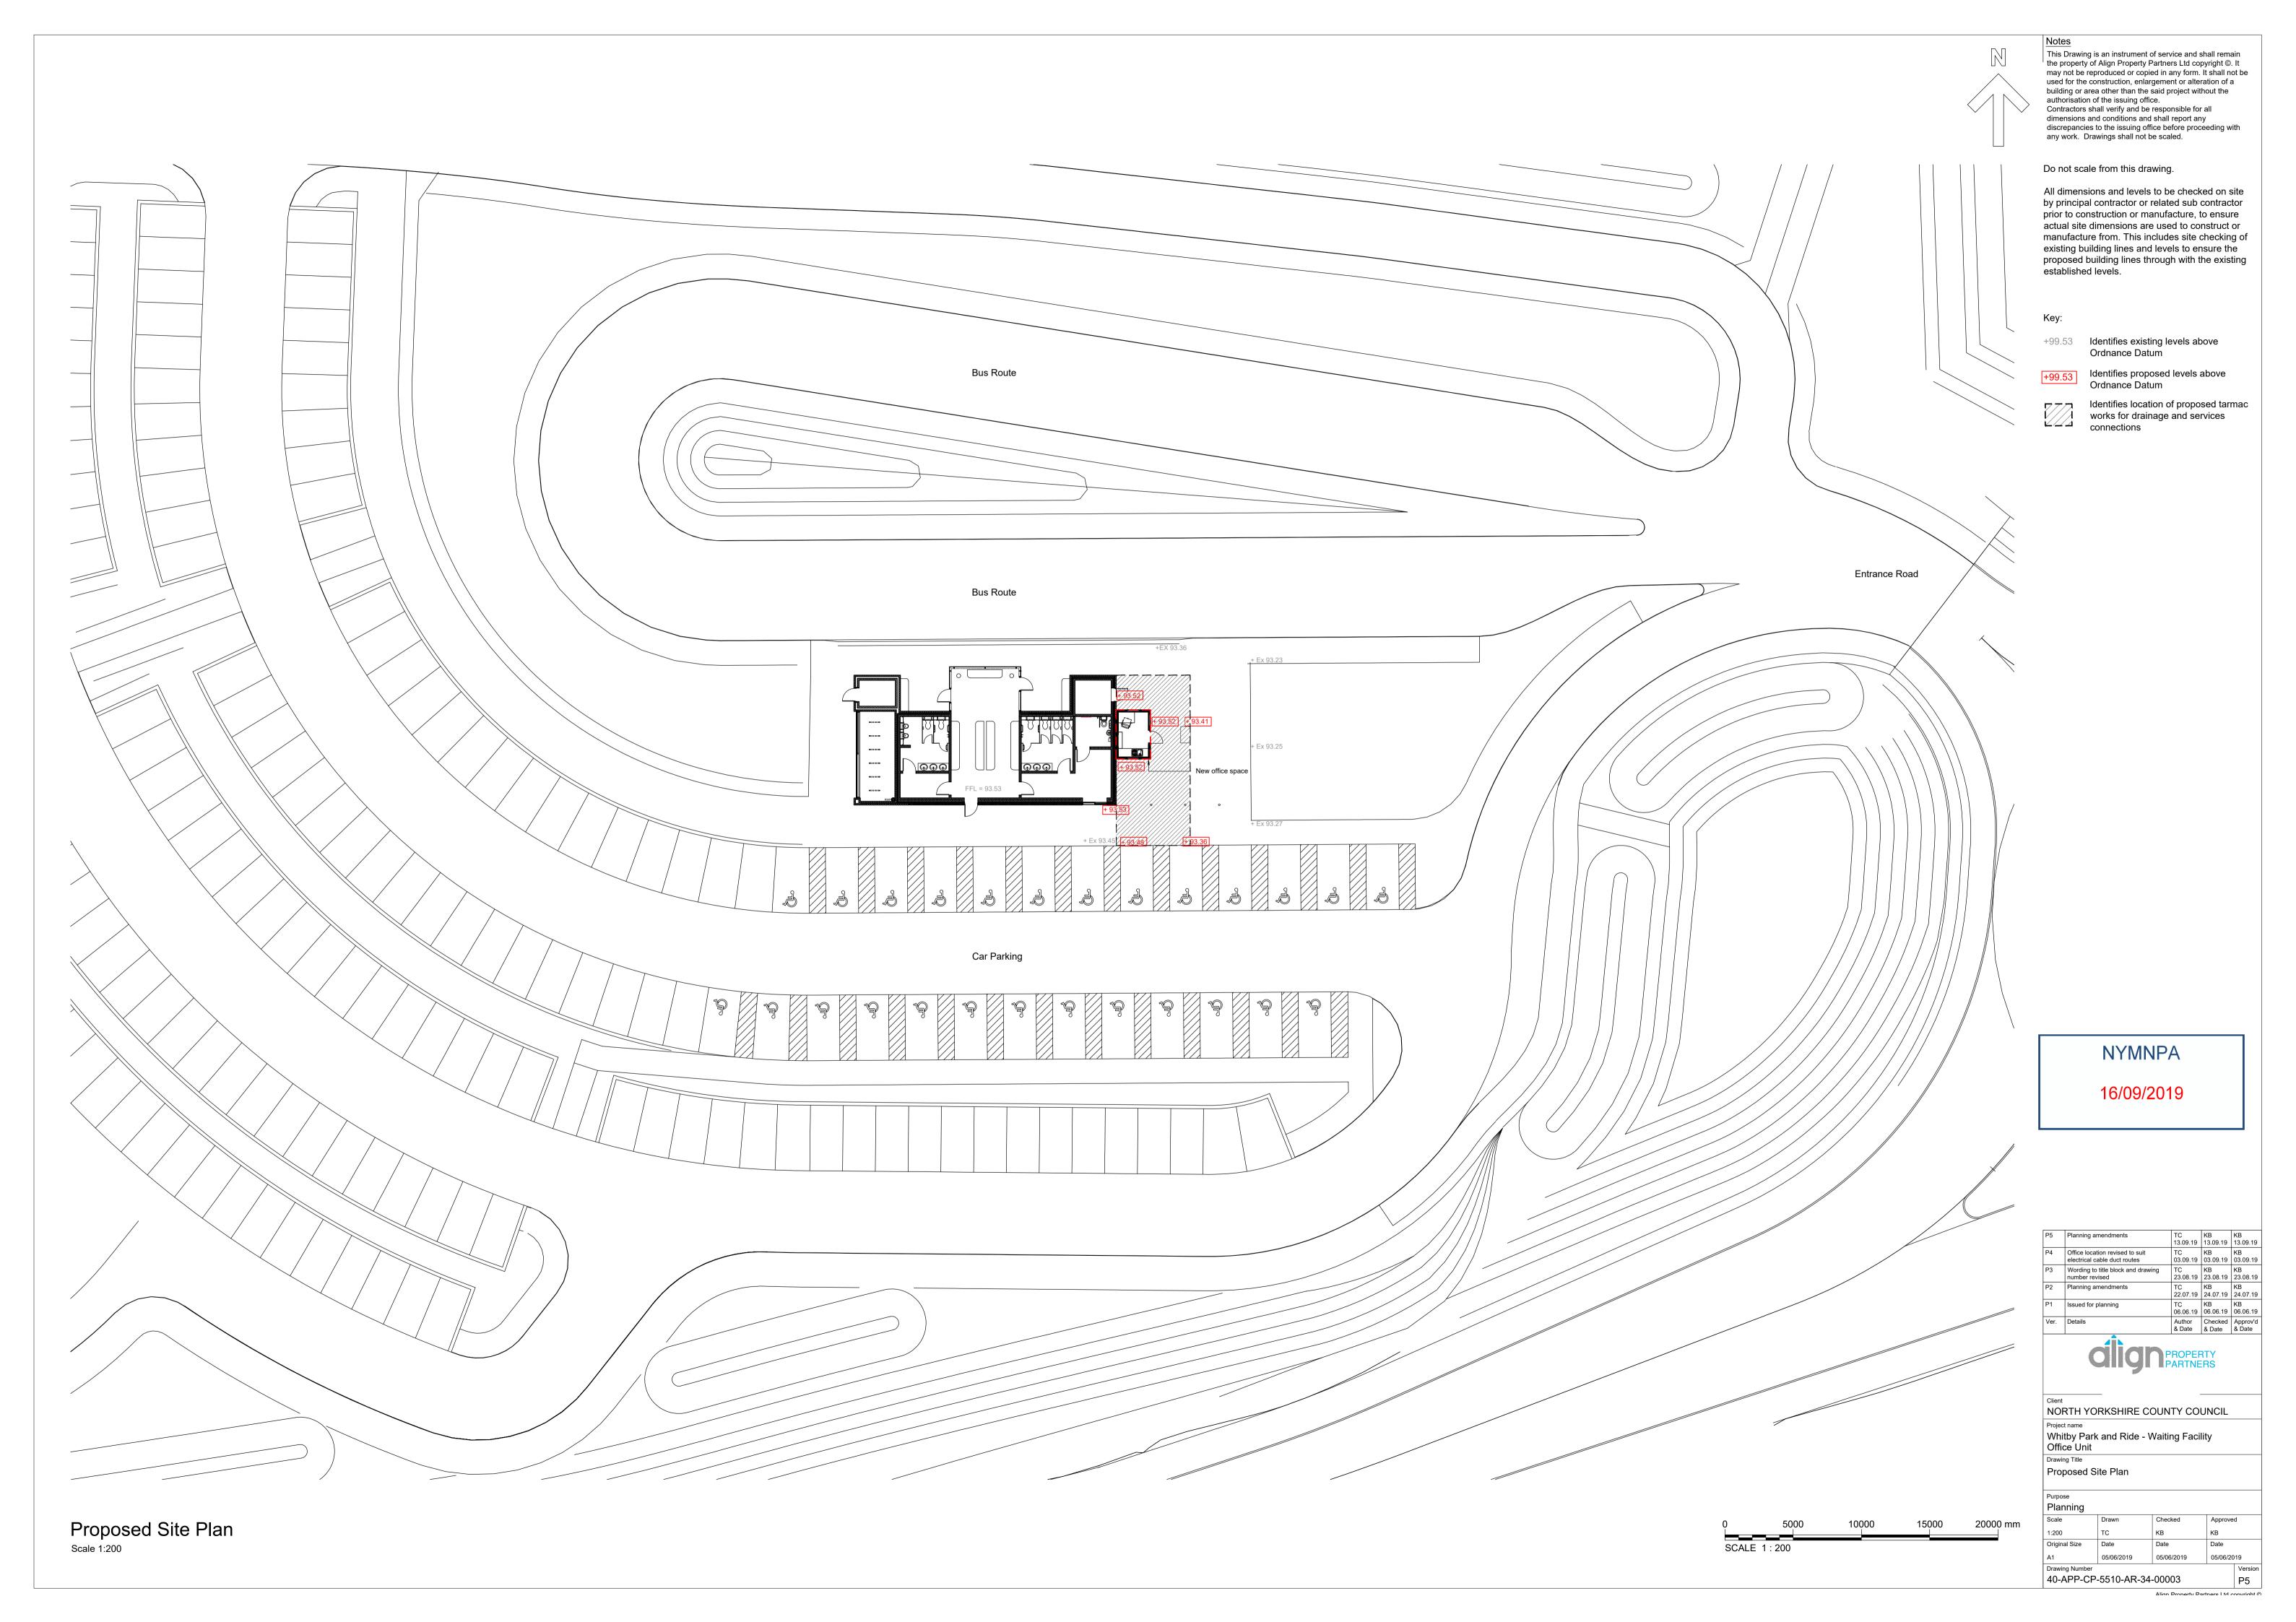

## **Proposed Office Plan**

1:50

| -   | Tidaming | 22/07/1<br>9       | 22/07/19          | 22/07/           |  |  |
|-----|----------|--------------------|-------------------|------------------|--|--|
| P1  | Planning | AN<br>06/06/1<br>9 | KB<br>06/06/19    | TC<br>06/06/     |  |  |
|     |          |                    |                   |                  |  |  |
| Ver | Details  | Author &<br>Date   | Checked<br>& Date | Approv<br>d & Da |  |  |
|     |          |                    |                   |                  |  |  |

NORTH YORKSHIRE COUNTY COUNCIL

Whitby Park and Ride - Waiting Facility Office Unit

<u>Notes</u>

Proposed Floor Plan and Unit Details

| Purpose<br>Planning |       |
|---------------------|-------|
| Scale               | Drawn |
| 1:50                | AN    |