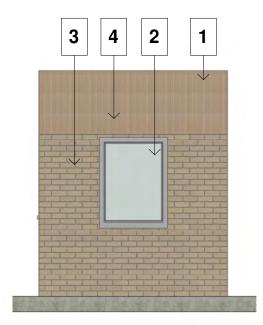

#### **South Elevation**

1:50

# **MATERIAL FINISHES KEY** Material:- Polyester powdercoated aluminium capping Colour:- Dark grey to match existing building Material:- Polyester Colour Coated aluiminium framed Windows and Doors Colour:- To match existing adjacent building Material:- Facing brick slips and natural mortar joints Colour:- To match existing adjacent building Material:- Wood cedar cladding at high level Colour:- To match existing adjacent building