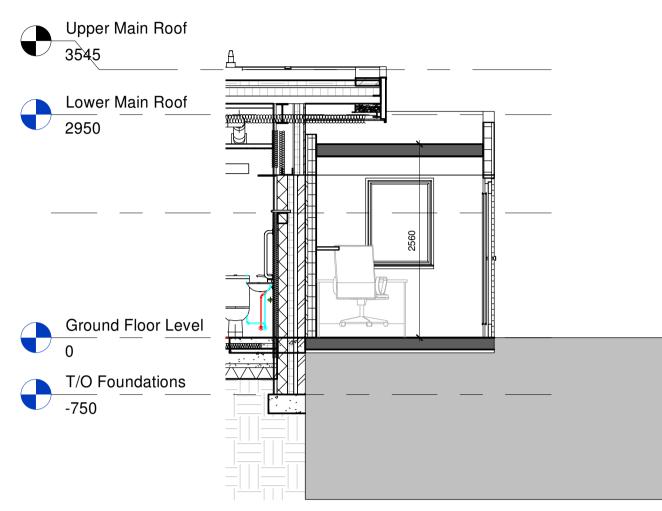

# **SECTION** 1:50

## **NORTH ELEVATION**

1:50



# **EAST ELEVATION**

1:50



#### **3D VIEW 01**

NYMNPA

16/09/2019

# **MATERIAL FINISHES KEY** Material:- Polyester powdercoated aluminium capping Colour:- Dark grey to match existing building Material:- Polyester Colour Coated aluiminium framed Windows and Doors Colour:- To match existing adjacent building Material:- Facing brick slips and natural mortar joints Colour:- To match existing adjacent building Material:- Wood cedar cladding at high level Colour:- To match existing adjacent building

| 0       | 1000 | 20 | 00 30 | 000 40 | 000 | 5000 | mm |
|---------|------|----|-------|--------|-----|------|----|
| SCALE 1 | : 50 |    |       |        |     |      |    |

| P4    | Planning                                         | TC