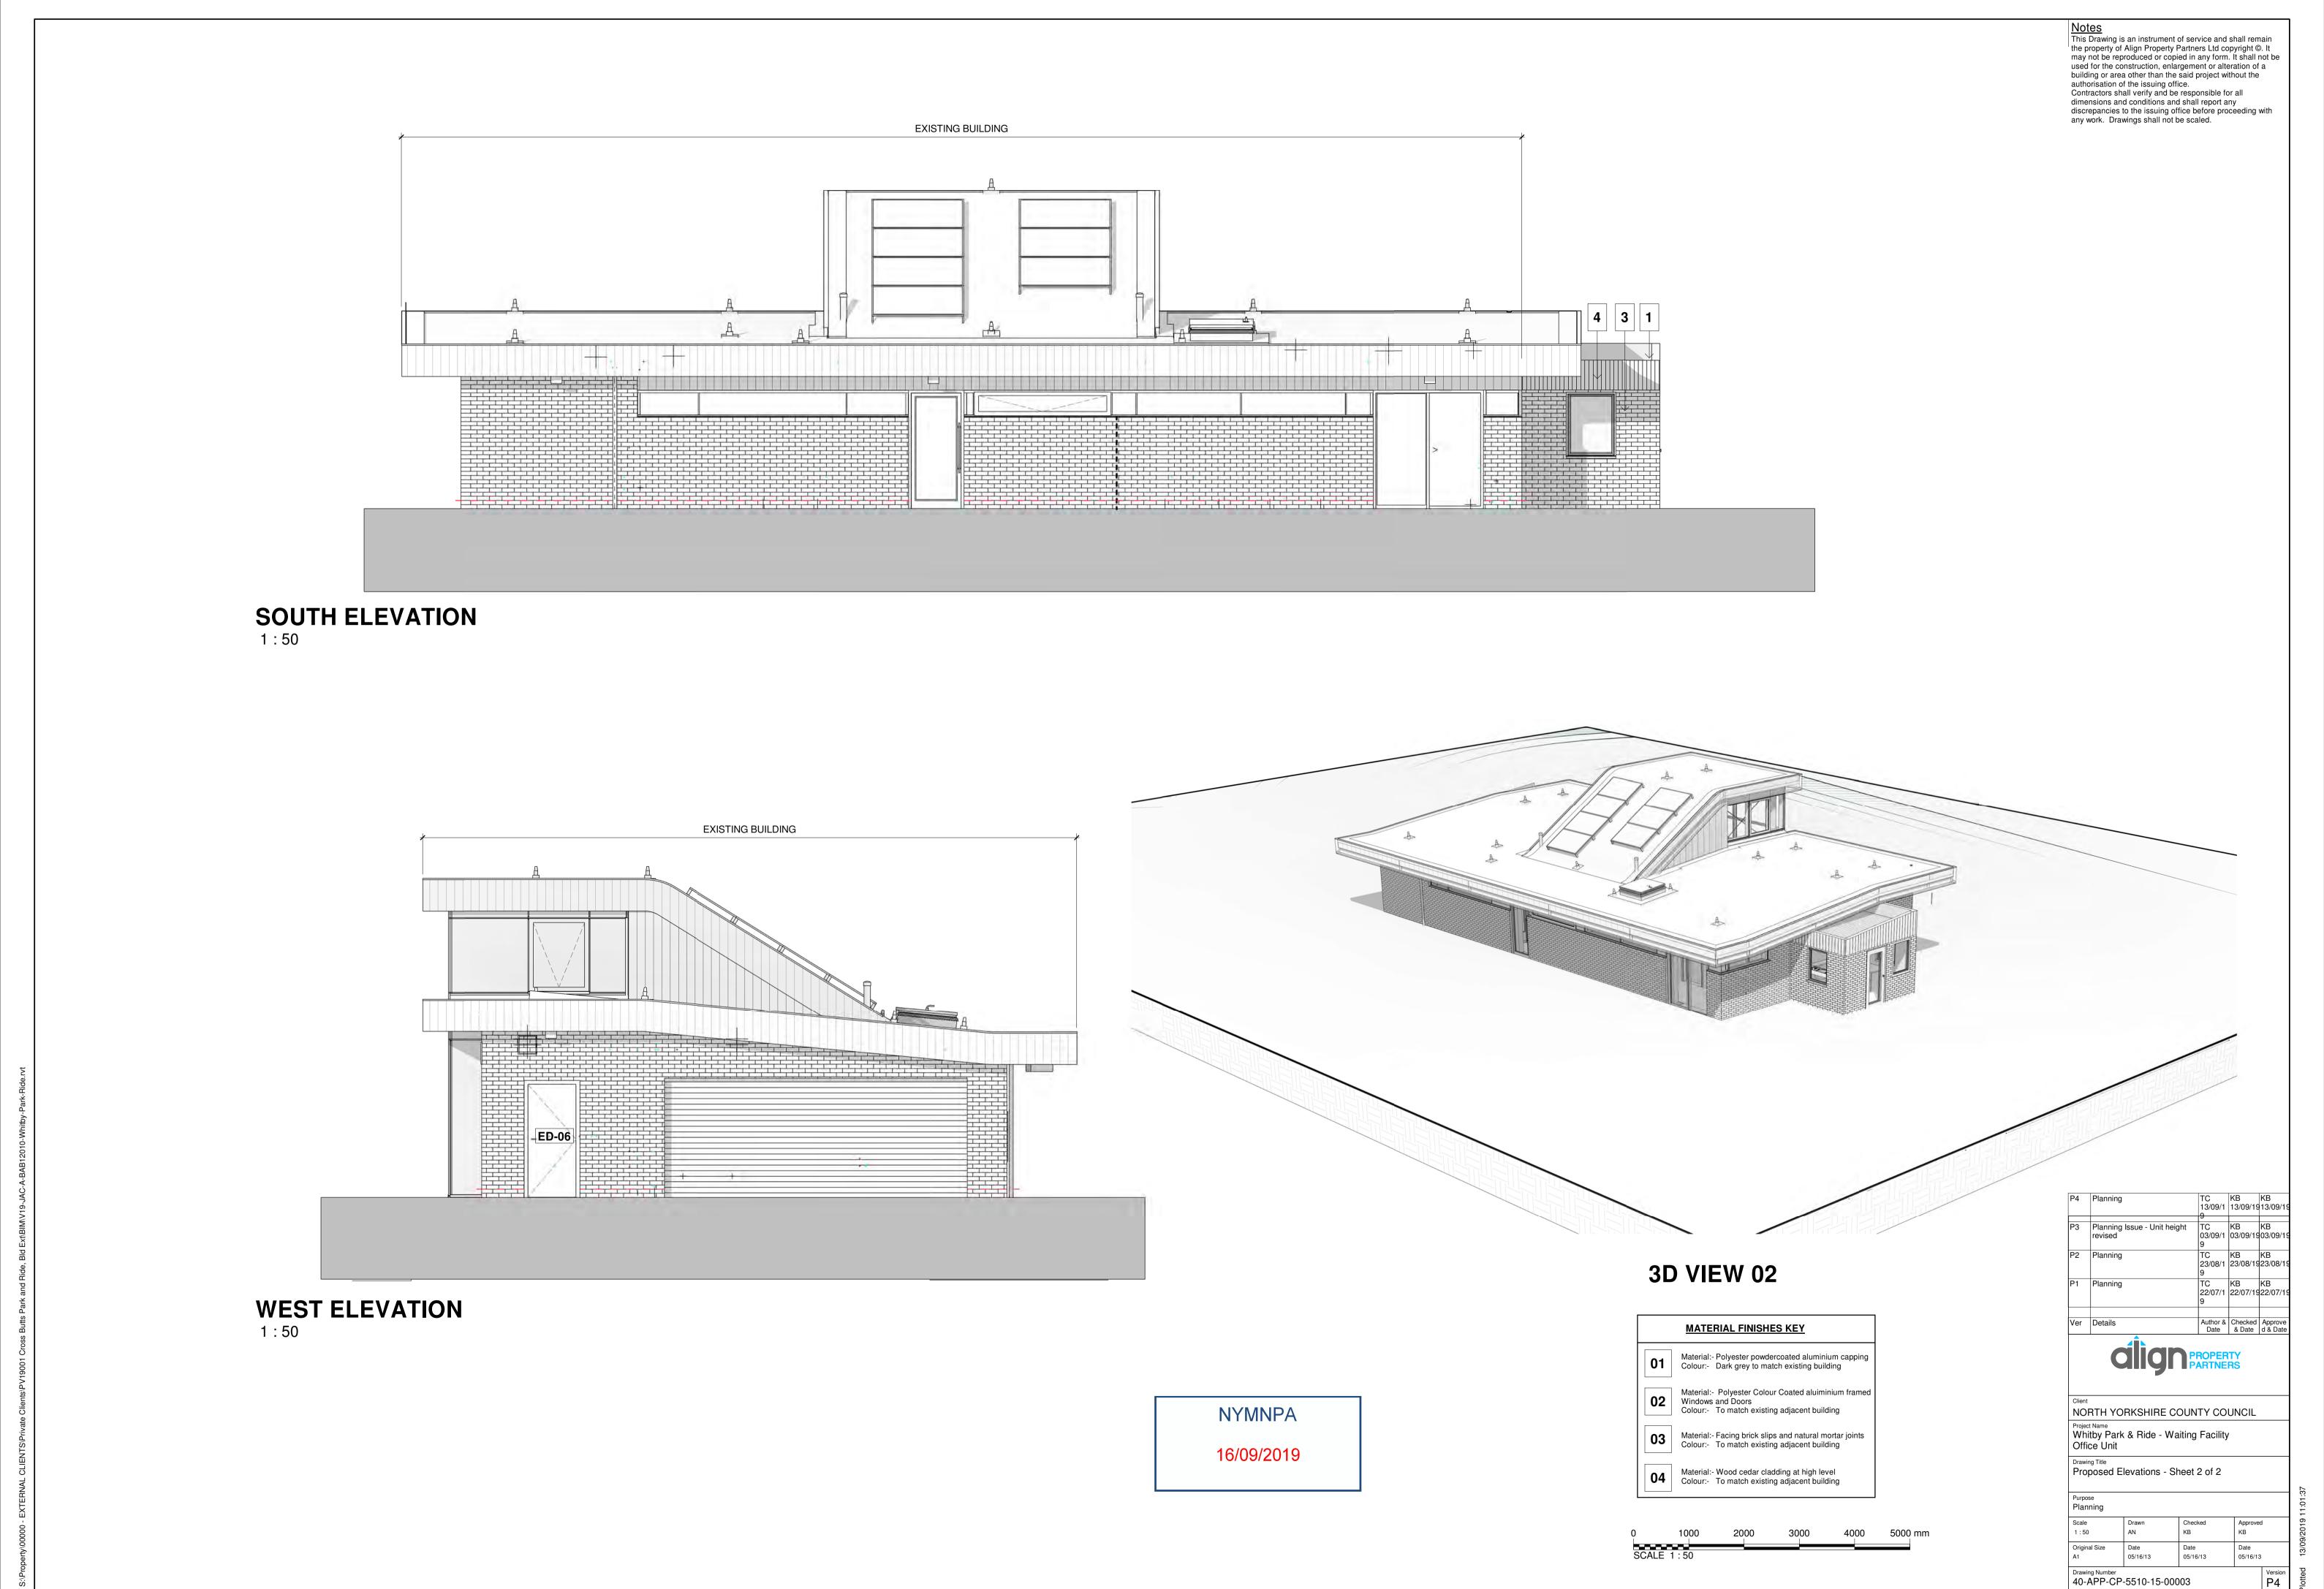

& Date      | Checked<br>& Date | Approve d & Date |
| Clien | align                                            | PROPER             | RTY<br>RS         |                  |
| NO    | RTH YORKSHIRE COU                                | NTY CO             | UNCIL             |                  |
| Wh    | ct Name<br>itby Park & Ride - Waitin<br>ice Unit | g Facility         | /                 |                  |

| Proposed Elevations - Sheet 1 of 2 |  |
|------------------------------------|--|
| urpose<br>Planning                 |  |

| Scale         | Drawn    | Checked  | Approved |
|---------------|----------|----------|----------|
| 1:50          | AN       | KB       | KB       |
| Original Size | Date     | Date     | Date     |
| A1            | 05/16/13 | 05/16/13 | 05/16/13 |



Version P4



**NYMNPA** 16/09/2019





2500

#### Planning 13/09/1 13/09/1913/09/1 Planning 23/08/1 23/08/1923/08/19 TC KB P2 Planning

This Drawing is an instrument of service and shall remain the property of Align Property Partners Ltd copyright ©. It

used for the construction, enlargement or alteration of a building or area other than the said project without the

dimensions and conditions and shall report any discrepancies to the issuing office before proceeding with

Contractors shall verify and be responsible for all

authorisation of the issuing office.

any work. Drawings shall not be scaled.

may not be reproduced or copied in any form. It shall not be

### **East Elevation**

1:50



#### **North Elevation** 1:50



# 900 800 800 3600/ Office 800

#### **South Elevation**

1