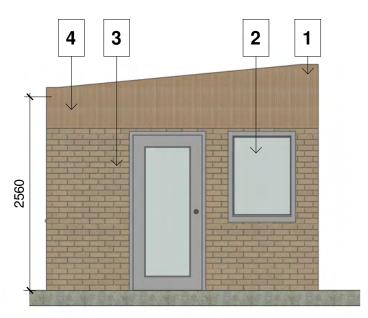

## **NORTH ELEVATION**

1:50

# **MATERIAL FINISHES KEY** Material:- Polyester powdercoated aluminium capping Colour:- Dark grey to match existing building Material:- Polyester Colour Coated aluiminium framed Windows and Doors Colour:- To match existing adjacent building Material:- Facing brick slips and natural mortar joints Colour:- To match existing adjacent building Material:- Wood cedar cladding at high level Colour:- To match existing adjacent building