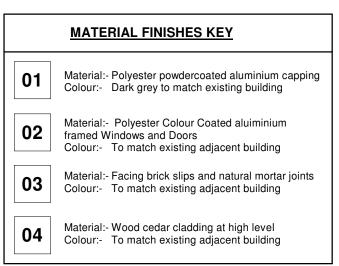

# **MATERIAL FINISHES KEY** Material:- Polyester powdercoated aluminium capping Colour:- Dark grey to match existing building Material:- Polyester Colour Coated aluiminium framed Windows and Doors Colour:- To match existing adjacent building Material:- Facing brick slips and natural mortar joints Colour:- To match existing adjacent building Material:- Wood cedar cladding at high level Colour:- To match existing adjacent building