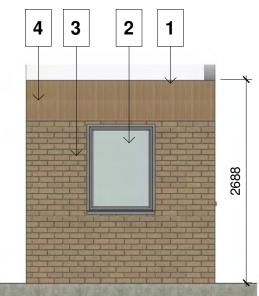

#### **West Elevation**

1:50

# **MATERIAL FINISHES KEY** Material:- Polyester powdercoated aluminium capping Colour:- Dark grey to match existing building Material:- Polyester Colour Coated aluiminium framed Windows and Doors Colour:- To match existing adjacent building Material:- Facing brick slips and natural mortar joints Colour:- To match existing adjacent building Material:- Wood cedar cladding at high level Colour:- To match existing adjacent building