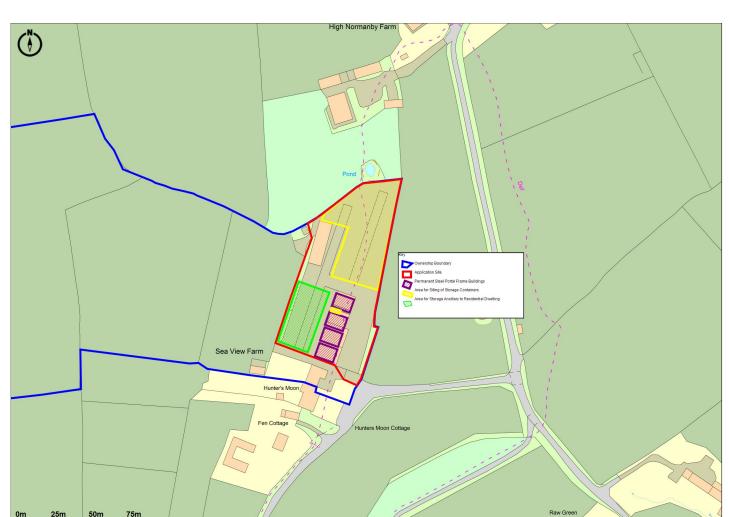

Hi Mark

Apologies for the delay, please see attached the revised plan.

The plan references Drawing No: LIL 006/96 dated 8/96 and prepared by Ward Hadaway Planning in relation to the Scrapyard. The Approved Application Ref: 40290406B.

The plan shows an area of the scrapyard designated as 'Stacking Area' within which the Applicant was permitted to stack and store scrap vehicles up to the height of 2 cars (Approx. 3.0m high). Mr. Lilley proposes that he be allowed to site the storage containers within the same designated area, given that the visual impact would be much less as the storage containers are a maximum height of 2.4 metres.

The area to the west of the Steel Portal Frame Buildings will be retained for Mr. Lilley's personal storage, ancillary to the dwellinghouse.

I hope that this provides the additional information required, however, as always, please contact me if you require anything further.

Site Plan - Sea View Farm, High Normanby

O....t....

Ordnance Survey © Crown Copyright 2019. All Rights Reserved. Licence number 100022432
Plotted Scale - 1:2500. Paper Size - A4

Scale: 1:2500 @ A4

Ordnance Survey © Crown Copyright 2019. All Rights Reserved Licence number 100022432