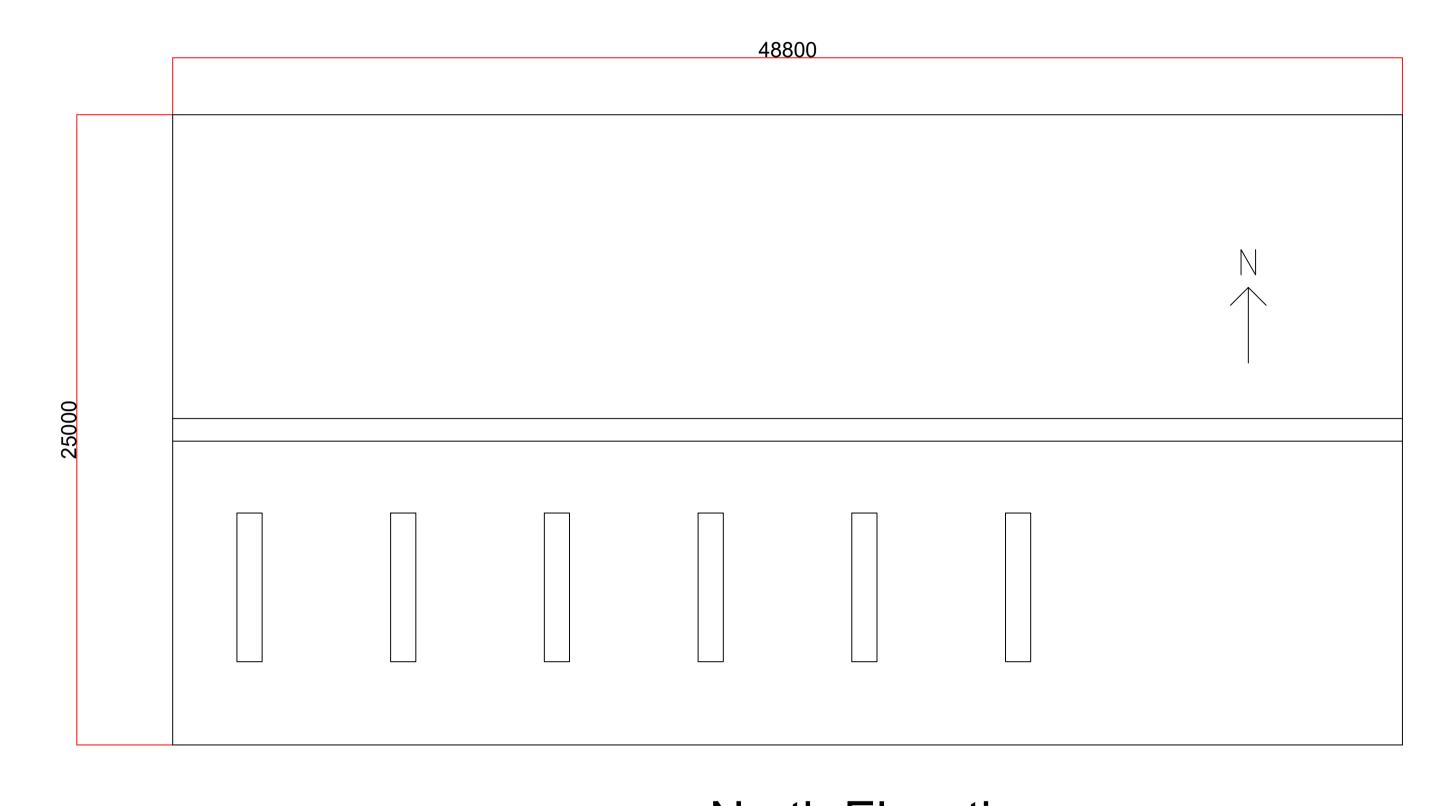

## West Elevation

Plan View

### All Dims +/- 2mm

| Clients Name   | Green Farming Ltd | Project | New Implement Shed-Revision to Condition 2 | Date         | 21/08/2019 |
|----------------|-------------------|---------|--------------------------------------------|--------------|------------|
| Drawing Number | 3                 | Scale   | 1:150                                      | Issue Number | 1          |