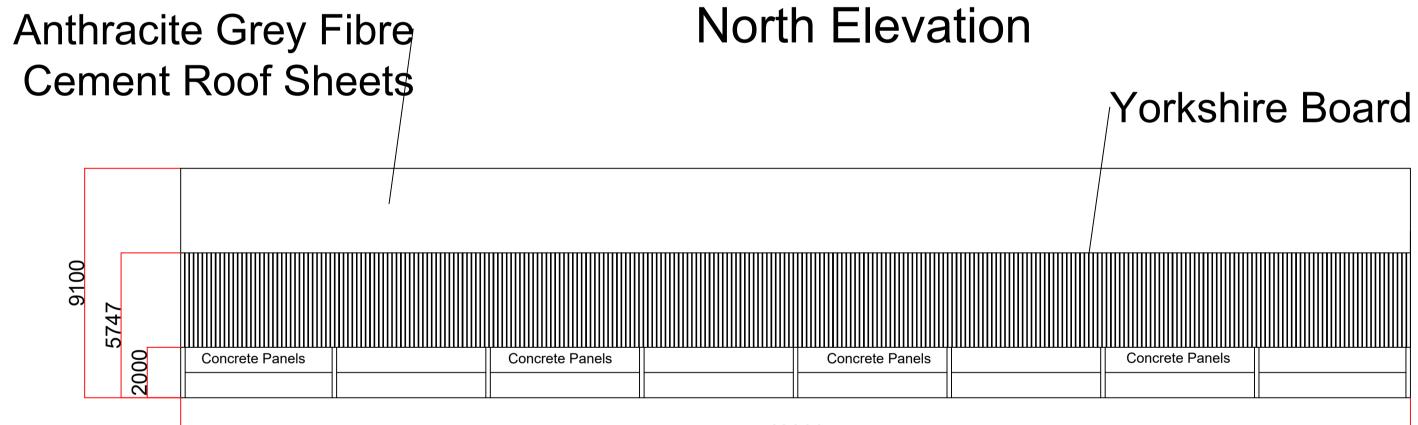

### Dear Hilary

Please find the amended plans showing

- 1. Ridge Height confirmed at 9.1m
- 2. Roof lights omitted from northern slope, size increased on south slope to allow for natural light over the cattle.