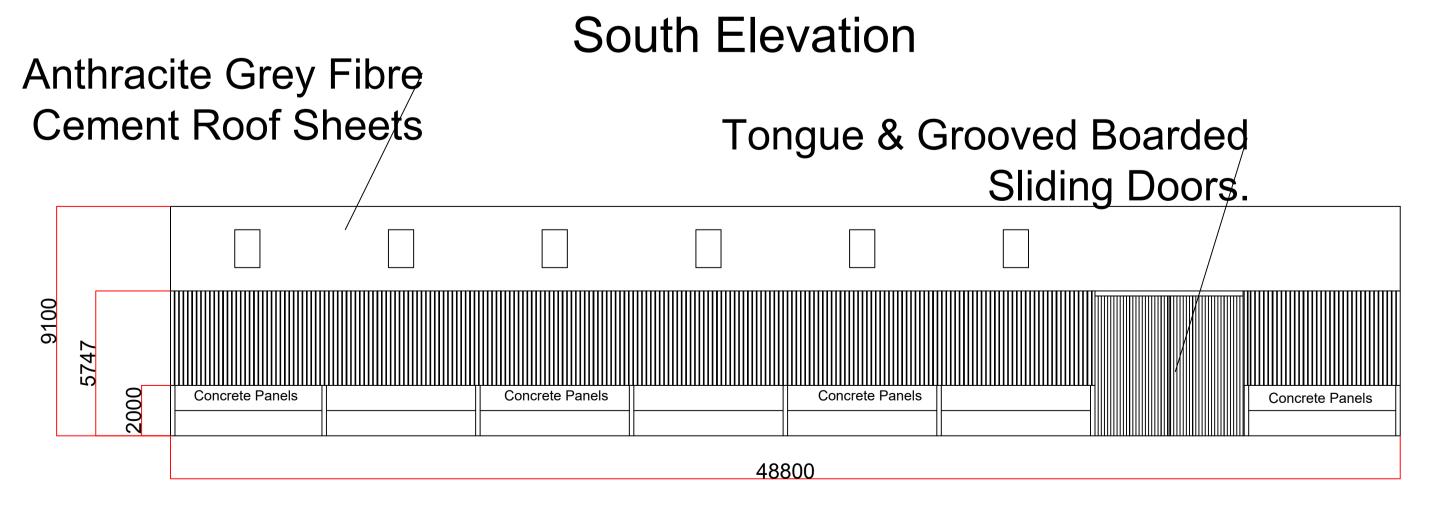

### Dear Hilary

Please find the amended plans showing

- 1. Ridge Height confirmed at 9.1m
- 2. Roof lights omitted from northern slope, size increased on south slope to allow for natural light over the cattle.