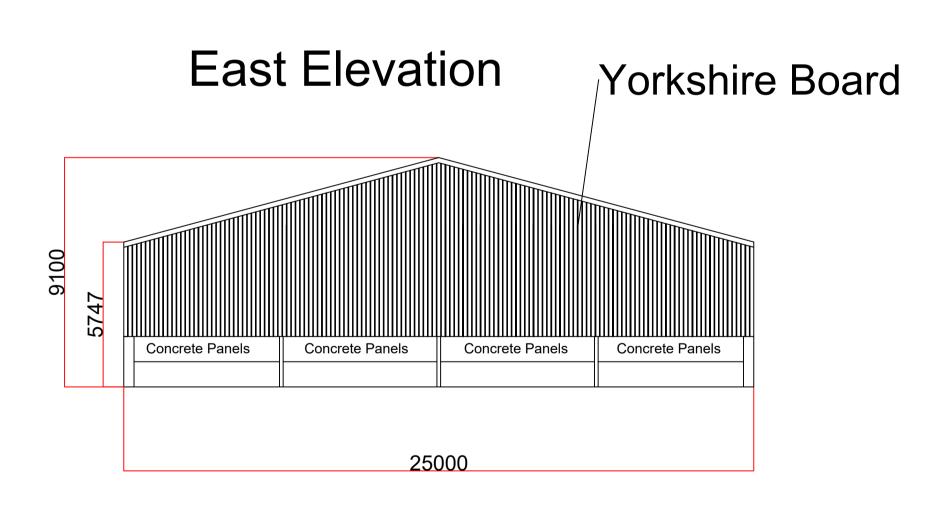

### Dear Hilary

Please find the amended plans showing

- 1. Ridge Height confirmed at 9.1m
- 2. Roof lights omitted from northern slope, size increased on south slope to allow for natural light over the cattle.