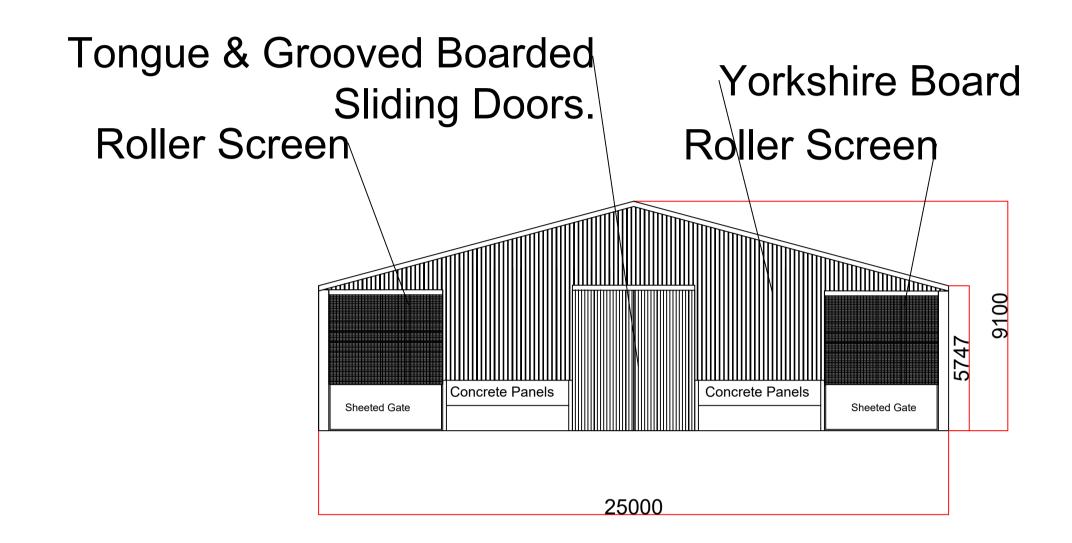

### Dear Hilary

Please find the amended plans showing

- 1. Ridge Height confirmed at 9.1m
- 2. Roof lights omitted from northern slope, size increased on south slope to allow for natural light over the cattle.