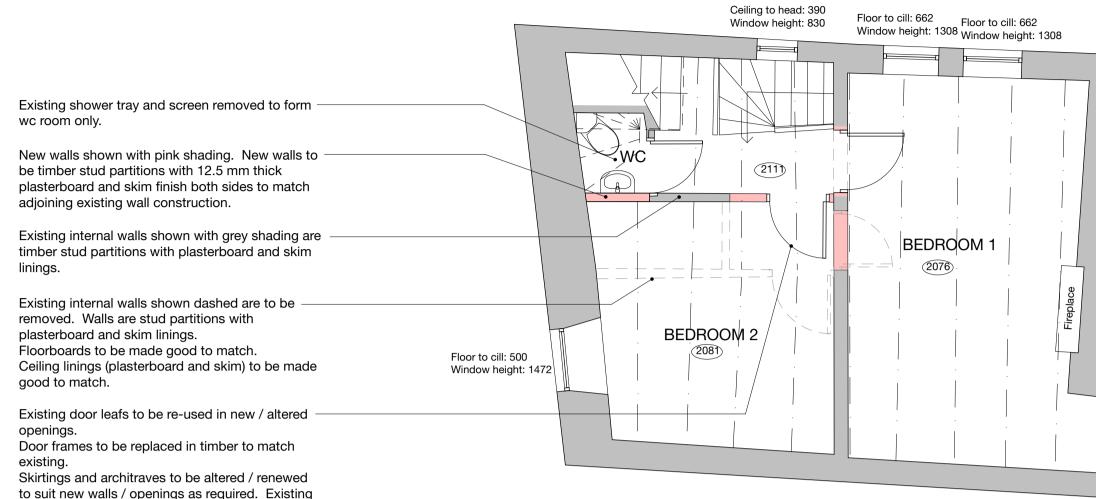

Skirtings and architraves to be altered / renewed to suit new walls / openings as required. Existing skirtings and architraves to be salvaged and reused where possible, new timber where required to match existing profile.