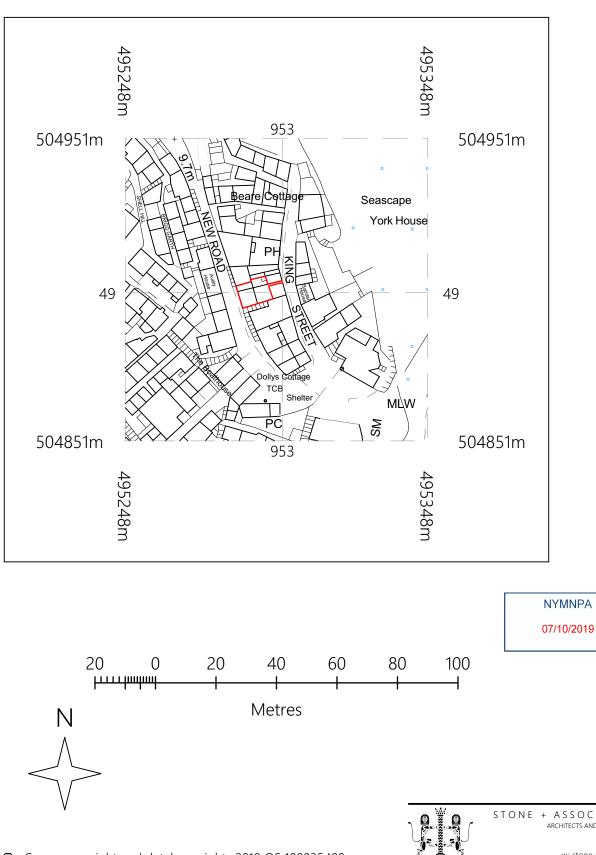

Crown copyright and database rights 2019 OS 100035409
 Reproduction in whole or in part is prohibited
 without the permission of Ordnance Survey.

| -                                                                |                          |             |           |                         |
|------------------------------------------------------------------|--------------------------|-------------|-----------|-------------------------|
|                                                                  | STO                      |             | CHITECTS  | CIATES<br>AND DESIGNERS |
| The Studio, 7b Saville Street, Malton, North Yorkshire, YO17 7LL |                          |             |           |                         |
| Job                                                              |                          |             |           |                         |
| Bank House, Robin Hoods Bay                                      |                          |             |           |                         |
| Address                                                          | Bank House, King Stree   | t, Robin Ho | oods Bay, | YO22 4SH                |
| Client                                                           | Mrs Zee Drowne           |             |           |                         |
|                                                                  | Mrs Zoe Browne           |             |           |                         |
| Drawing                                                          | Drawing OS Location Plan |             |           |                         |
| SBA Internal Cad File ref 4539_Bank House, Robin Hoods Bay.pln   |                          |             |           |                         |
| Scale                                                            | First Issue Date D/M/Y   |             | Drawn     | Checked                 |
| 1:1250                                                           | 07/10/19                 |             | ED        | MP                      |
| Job No.                                                          | Dwg' Type or Cl/Sfb Code | Sheet No.   | Revision  | Sheet size              |
| 4539                                                             | EX10                     | 01          | -         | A4                      |