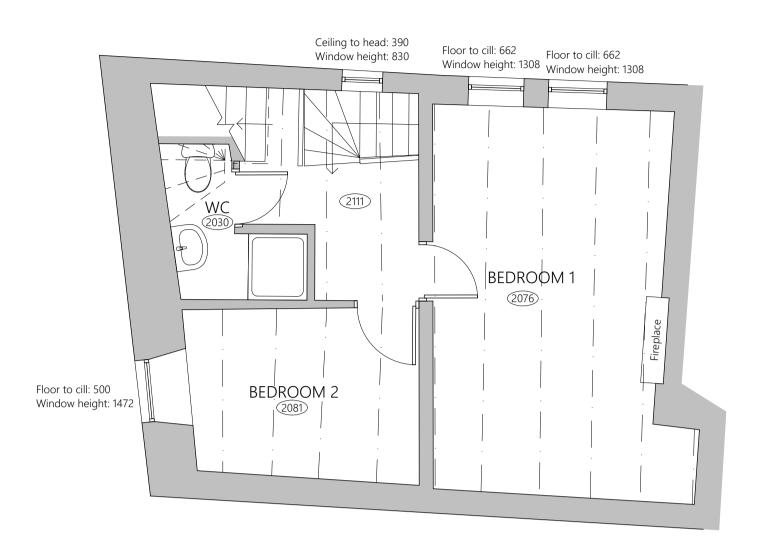

First Floor Plan

Ground Floor Plan

Second Floor Plan

First Floor Plan

Ground Floor Plan

Second Floor Plan

| CDM2015 - Designer Risk Ass | essment                                                                                                                                                               |
|-----------------------------|-----------------------------------------------------------------------------------------------------------------------------------------------------------------------|
| Hazard                      | Control                                                                                                                                                               |
| Presence of asbestos        | Carry out asbestos R&D survey a<br>to any works commencing, any a<br>containing material identified to b<br>removed.                                                  |
| Structural elements         | It has been assumed that all stud<br>removed / altered are non-loadbe<br>verified on site prior to work com<br>Structural Engineer design should<br>to be structural. |
|                             |                                                                                                                                                                       |

Mrs Zoe Browne

Job:

Proposed Floor Plans

| Scale<br>1:50   | A Internal Cad File ref 4539_Bani<br>First Issue Date D/M/Y<br>03/10/19 | k House, Robin H | oods Bay.pln<br>Drawn<br>ED | Checked<br>MP |  |
|-----------------|-------------------------------------------------------------------------|------------------|-----------------------------|---------------|--|
| k               |                                                                         |                  |                             |               |  |
| Job No.<br>4539 | Dwg' Type or CI/Sfb Code                                                | Sheet No.        | Revision<br>A               | Sheet Size    |  |