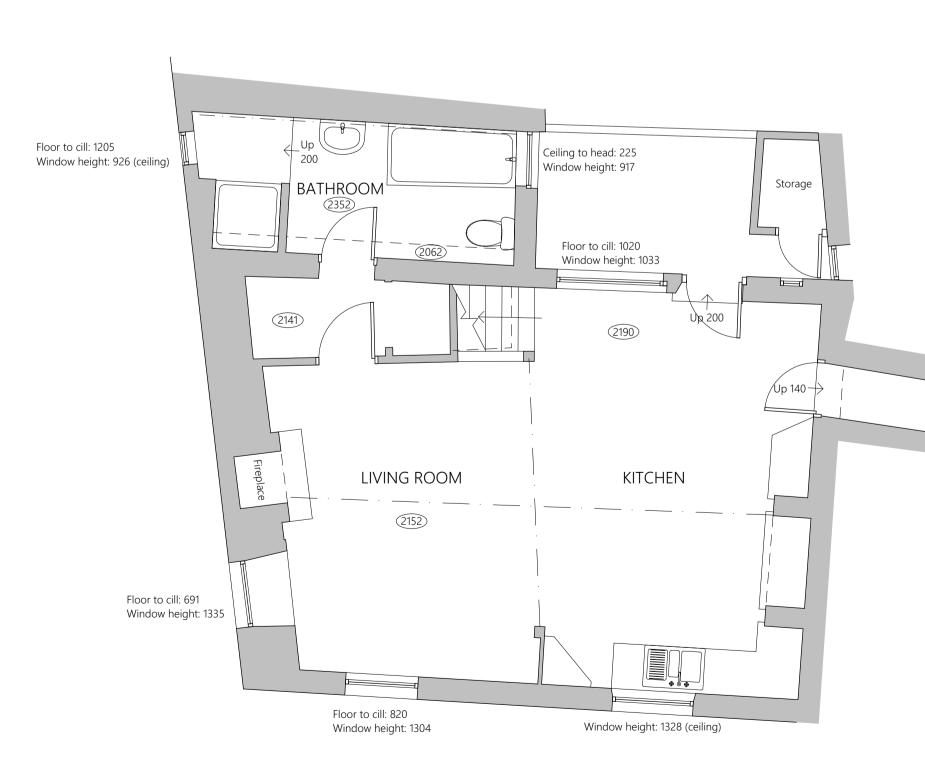

First Floor Plan

Ground Floor Plan

Second Floor Plan

First Floor Plan

Ground Floor Plan

Second Floor Plan

| CDM2015 - Designer Risk Ass | essment                                                                                                                                                               |
|-----------------------------|-----------------------------------------------------------------------------------------------------------------------------------------------------------------------|
| Hazard                      | Control                                                                                                                                                               |
| Presence of asbestos        | Carry out asbestos R&D survey a<br>to any works commencing, any a<br>containing material identified to b<br>removed.                                                  |
| Structural elements         | It has been assumed that all stud<br>removed / altered are non-loadbe<br>verified on site prior to work com<br>Structural Engineer design should<br>to be structural. |
|                             |                                                                                                                                                                       |

Mrs Zoe Browne

Job:

Proposed Floor Plans

| Scale<br>1:50   | A Internal Cad File ref 4539_Bani<br>First Issue Date D/M/Y<br>03/10/19 | k House, Robin H | oods Bay.pln<br>Drawn<br>ED | Checked<br>MP |  |
|-----------------|-------------------------------------------------------------------------|------------------|-----------------------------|---------------|--|
| k               |                                                                         |                  |                             |               |  |
| Job No.<br>4539 | Dwg' Type or CI/Sfb Code                                                | Sheet No.        | Revision<br>A               | Sheet Size    |  |