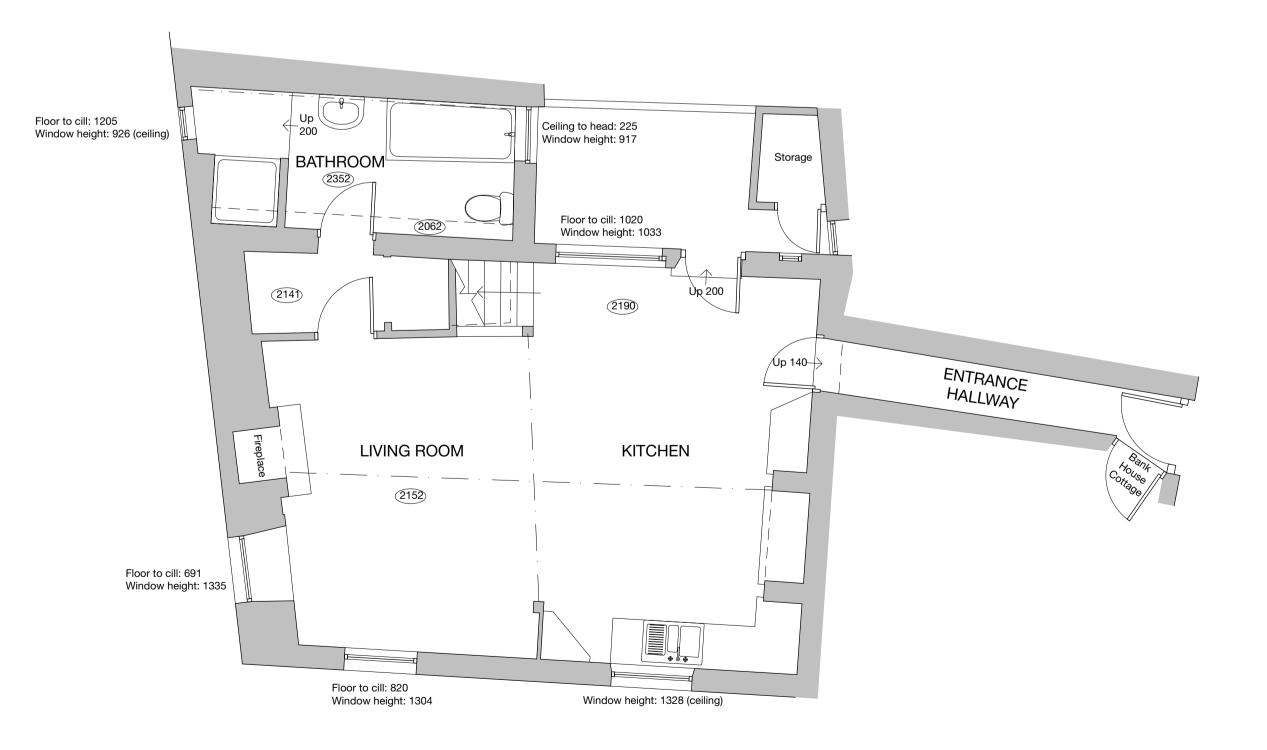

First Floor Plan

Ground Floor Plan

Second Floor Plan

First Floor Plan

Ground Floor Plan

Second Floor Plan

| CDM2015 - Designer Risk Ass | essment                                                                                                                                                               |
|-----------------------------|-----------------------------------------------------------------------------------------------------------------------------------------------------------------------|
| Hazard                      | Control                                                                                                                                                               |
| Presence of asbestos        | Carry out asbestos R&D survey a<br>to any works commencing, any a<br>containing material identified to b<br>removed.                                                  |
| Structural elements         | It has been assumed that all stud<br>removed / altered are non-loadbe<br>verified on site prior to work com<br>Structural Engineer design should<br>to be structural. |
|                             |                                                                                                                                                                       |

Mrs Zoe Browne

Job:

Proposed Floor Plans

| Scale<br>1:50   | A Internal Cad File ref 4539_Bani<br>First Issue Date D/M/Y<br>03/10/19 | k House, Robin H | oods Bay.pln<br>Drawn<br>ED | Checked<br>MP |  |
|-----------------|-------------------------------------------------------------------------|------------------|-----------------------------|---------------|--|
| k               |                                                                         |                  |                             |               |  |
| Job No.<br>4539 | Dwg' Type or CI/Sfb Code                                                | Sheet No.        | Revision<br>A               | Sheet Size    |  |