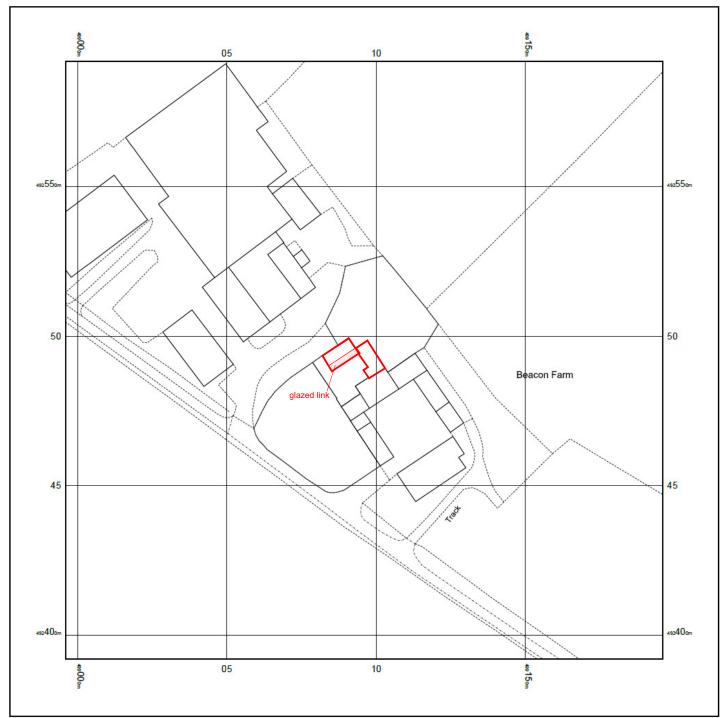

Scale 1:500

© Crown copyright and database rights 2018 Ordnance Survey 100048957. The representation of road, track or path is no evidence of a boundary or right of way. The representation of features as lines is no evidence of a property boundary.

Supplied by: www.ukmapcentre.com Serial No: 151080 Centre Coordinates:499096,492492 Production Date: 19/11/2018 14:24:54

© Crown copyright and database rights 2018 Ordnance Survey 100048957. The representation of road, track or path is no evidence of a boundary or right of way. The representation of features as lines is no evidence of a property boundary.