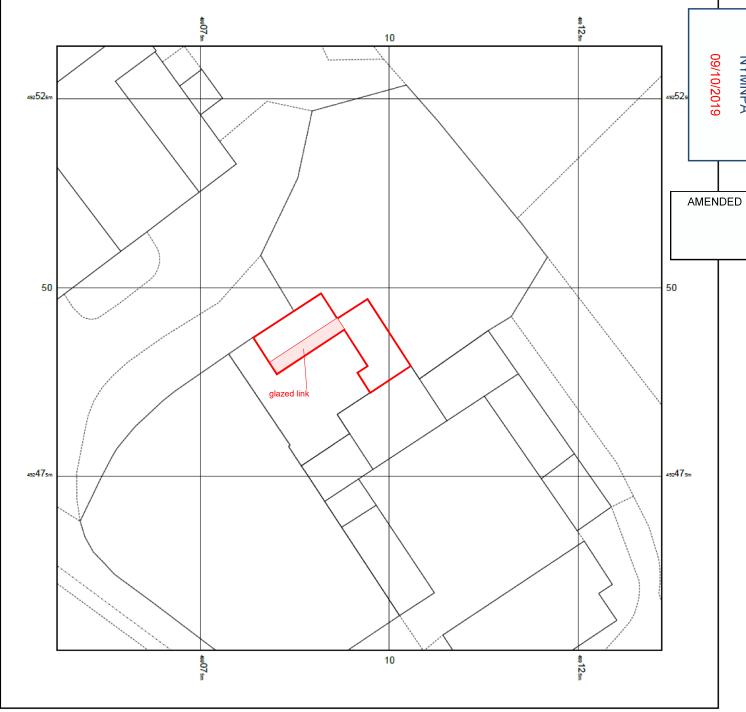

NYMNPA 09/10/2019

From: Mick Paxton

Sent: 09 October 2019 11:32 To: Hilary Saunders

Subject: Re: FW: AMENDED PLAN TO ACTION - NYM/2018/0776/FL

hi hilary - thanks and have indicated the link more clearly - hope thats ok - regards mick

Supplied by: www.ukmapcentre.com Serial No: 151079 Centre Coordinates:499096,492492 Production Date: 19/11/2018 14:24:43