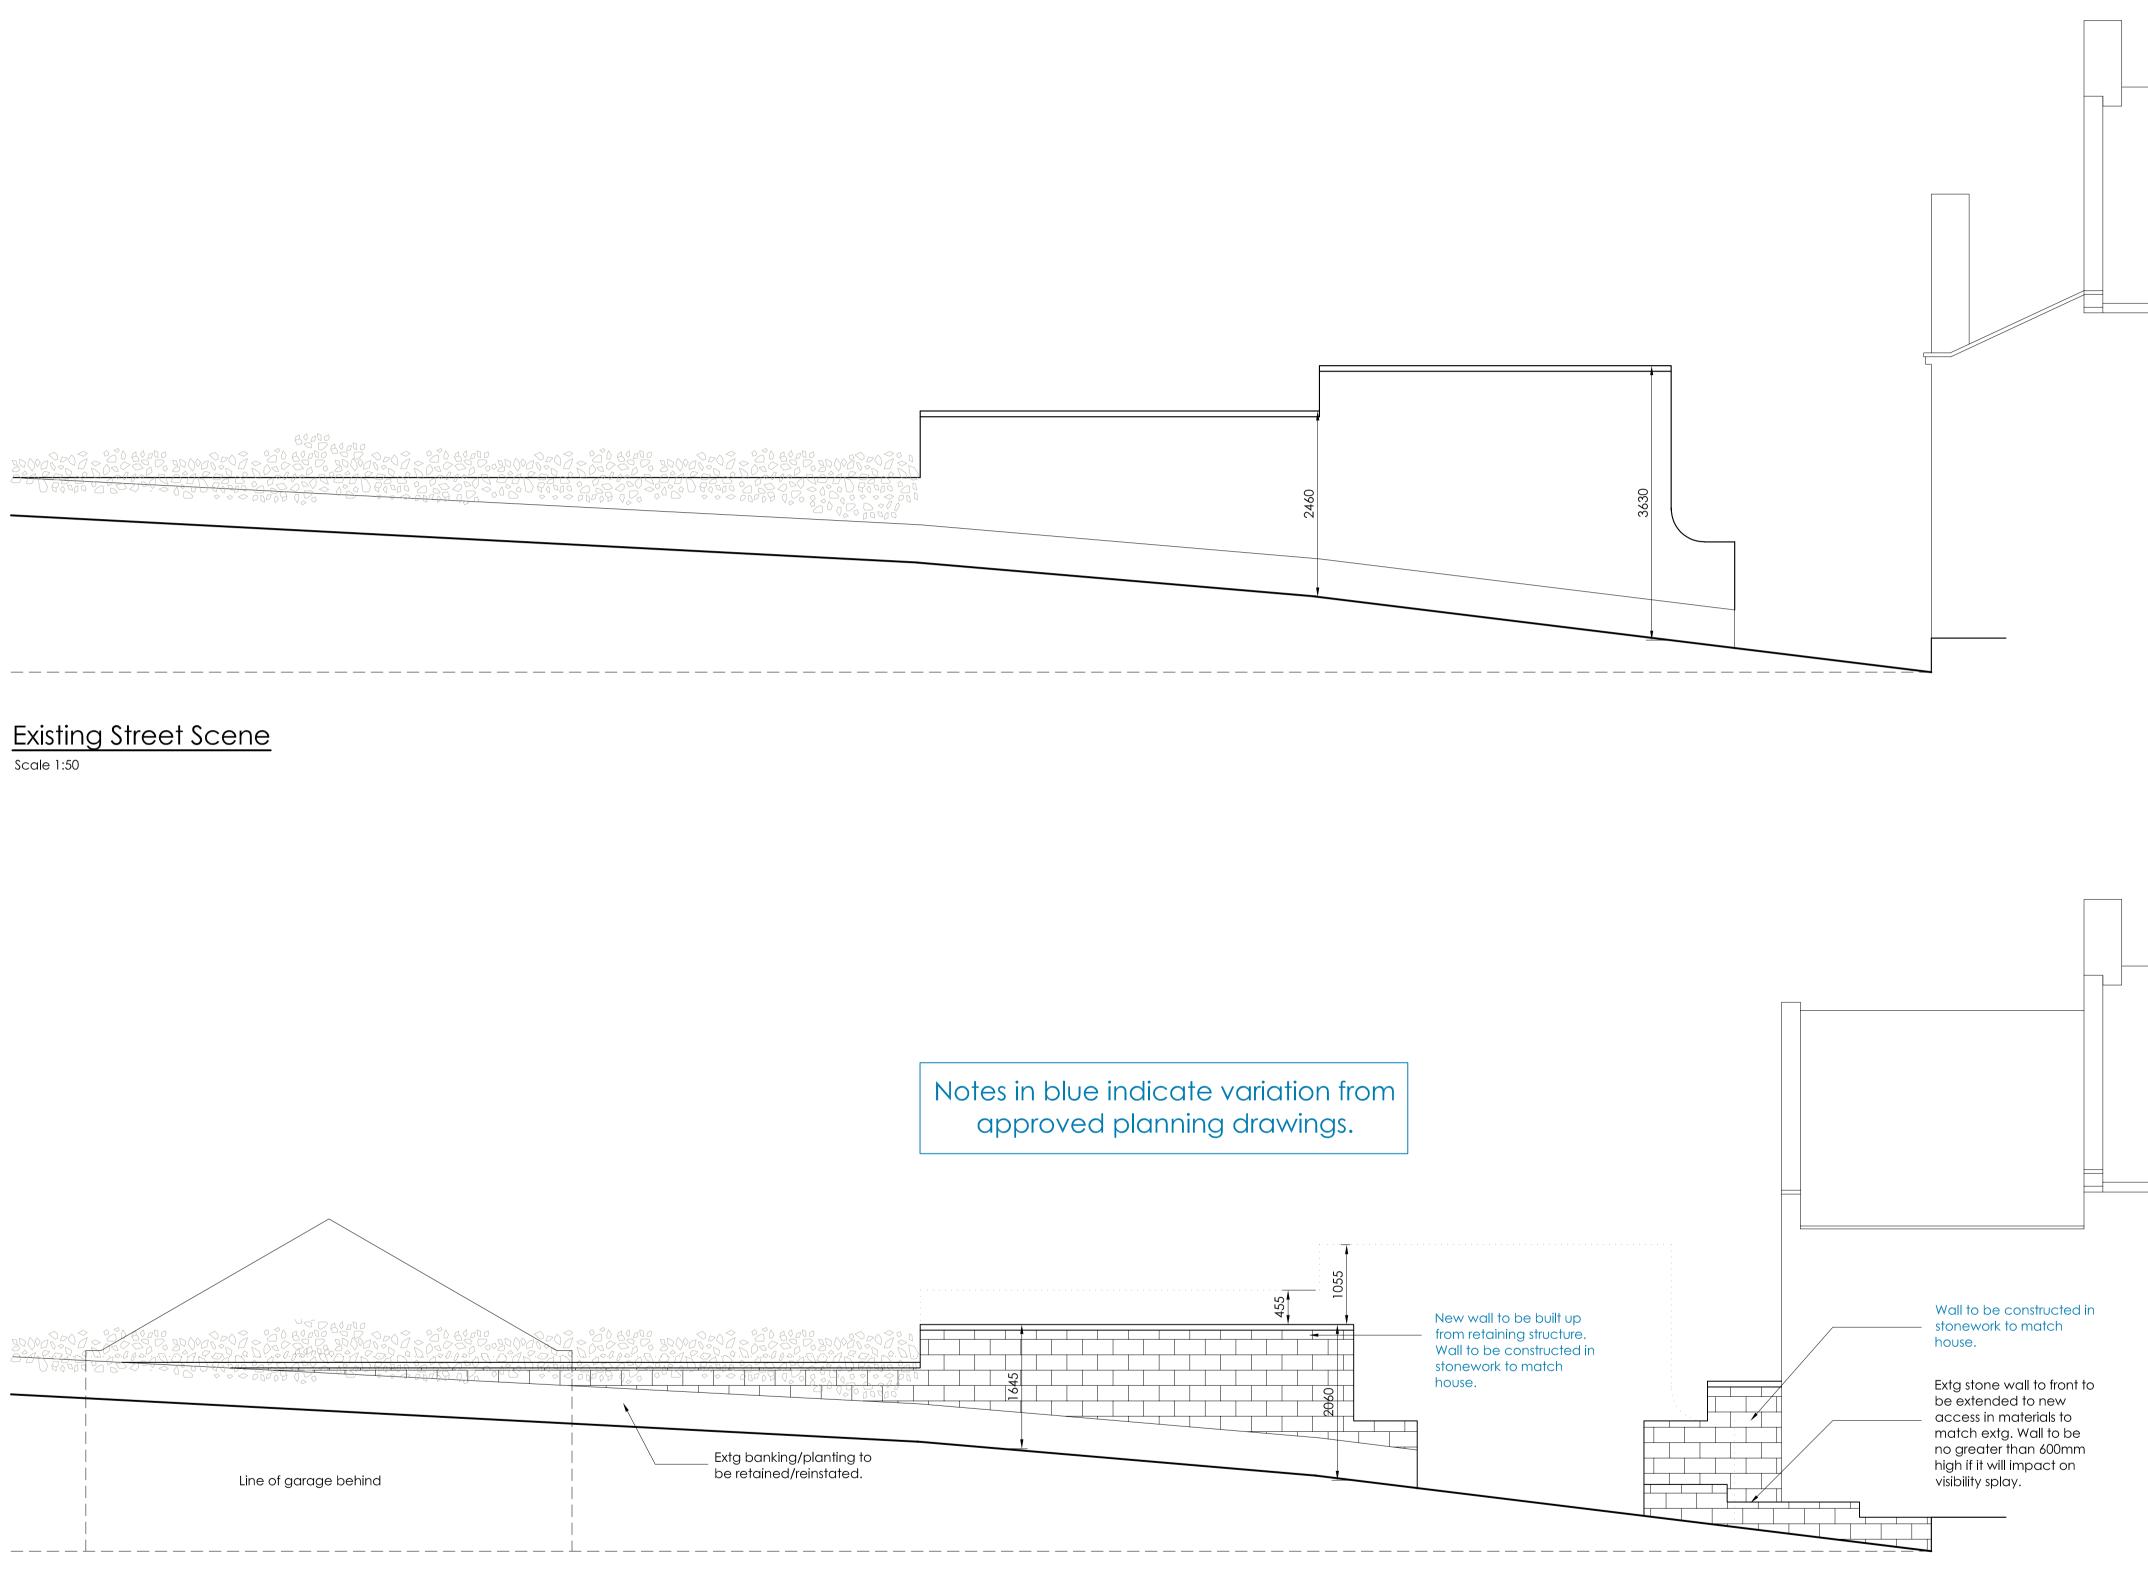

## Proposed Street Scene

Scale 1:50

## NOTES

- this drawing is to be read in conjunction with all relevant architects & engineers drawings & specifications.
- 2. do not scale from this drawing.
- 3. all dimensions to be checked and confirmed on site by the contractor. any discrepancies to be reported to PDDesign Consulting Ltd immediately.

## NYMNPA

## 09/10/2019

| P2               | 9.10.19    | dbs          | minor revisions as indicated in blue                                                                                                           |
|------------------|------------|--------------|------------------------------------------------------------------------------------------------------------------------------------------------|
| P1               | 6.8.19     | dbs          | issued for planning                                                                                                                            |
| Rev              | Date       | Made by      | Amendments                                                                                                                                     |
| reprodu          | ced withou | it permissio | Ing Ltd. All rights reserved. This drawing must not be<br>n. Do not scale drawings. All dimensions to be<br>pancies to be notified in wirting. |
|                  |            |              |                                                                                                                                                |
| C <b>li</b> ent: |            |              |                                                                                                                                                |
|                  | n Calve    |              |                                                                                                                                                |

### Alíson Calvert Project:

- Grove Cottage, Thorpe Bank Fylingthorpe, Whitby YO22 4UA
- Project Description:
- Two Storey Side Extension, New Vehicular Access and Proposed Garage

Drawing Name:

0 1 2m | 1:50 0 1 2 5m

Street Scene Sections

w. www.pddesign.co.uk

| Job Number: | Date:          |           |
|-------------|----------------|-----------|
| 219045      | 6.8.19         |           |
| Drawn By:   | Drawing Status |           |
| DBS         | Planning       |           |
| Scale       | Drawing No:    | Revision: |
| 1:50@A1     |                |           |
| 1:100@A3    | <b>P-04</b>    | P2        |