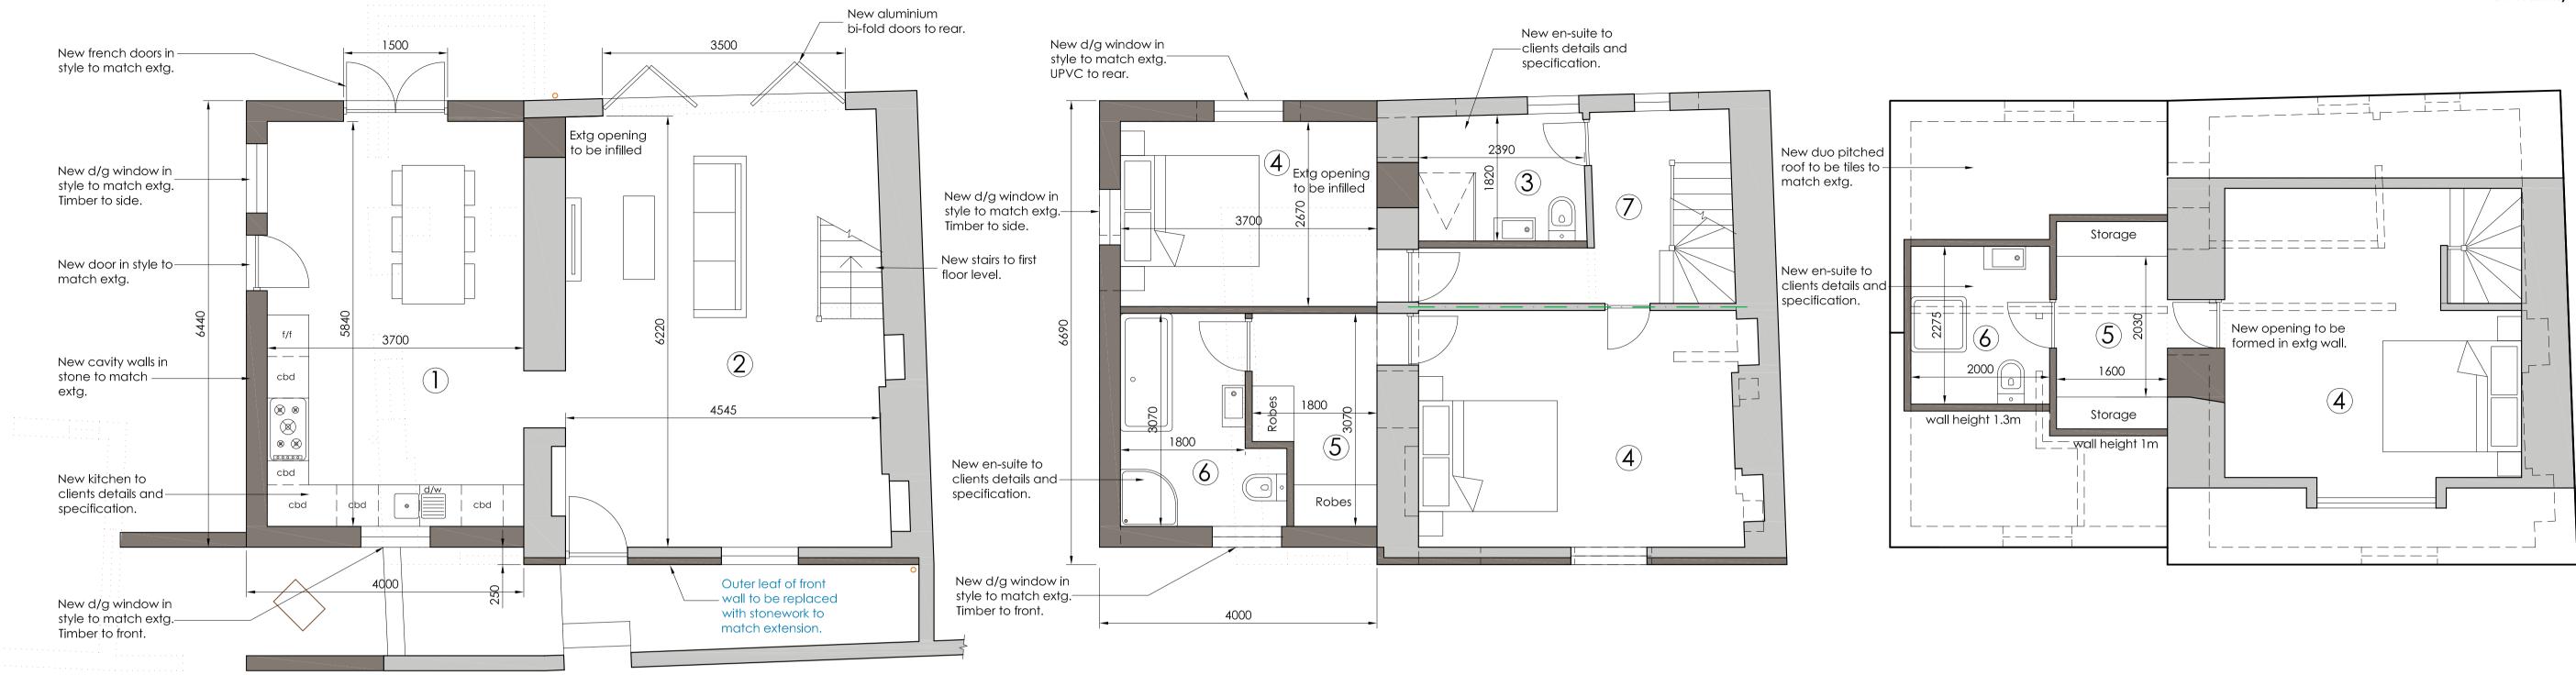

# Proposed Ground Floor Plan

Proposed Block Plan Scale 1:500

Scale 1:100

## Proposed First Floor Plan Scale 1:50

Proposed Loft Plan Scale 1:50

Proposed Rear Elevation Scale 1:100

Proposed Sections Scale 1:100

Notes in blue indicate variation from approved planning drawings.

- kitchen/dining Ι.
- 2. family
- 3. bathroom
- bedroom 5.
- wardrobe en-suite 6.
- 7. hall

## NOTES

- 1. this drawing is to be read in conjunction with all relevant architects & engineers drawings & specifications.
- 2. do not scale from this drawing.
- 3. all dimensions to be checked and confirmed on site by the contractor. any discrepancies to be reported to PDDesign Consulting Ltd immediately.