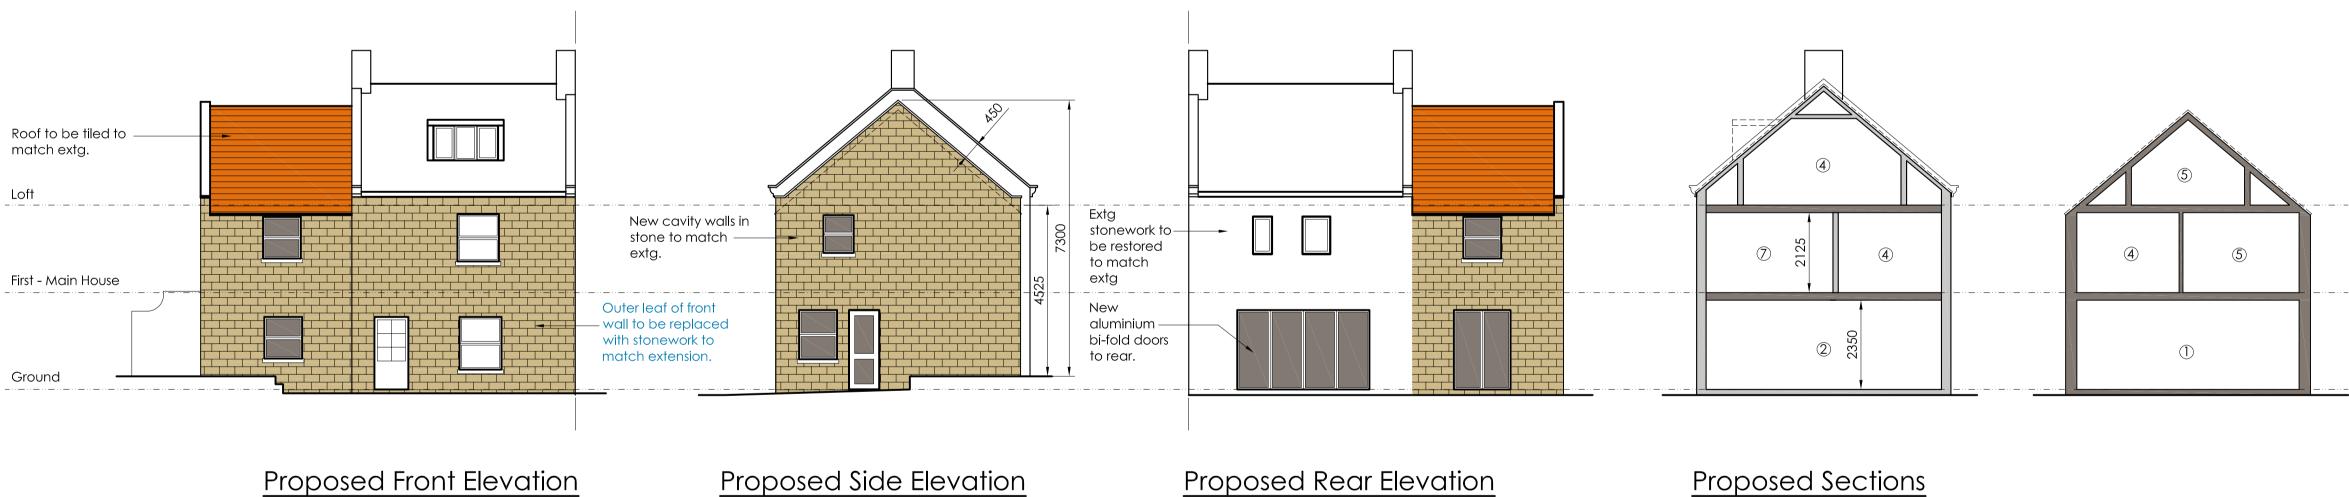

## Proposed First Floor Plan Scale 1:50

Proposed Loft Plan Scale 1:50

Proposed Rear Elevation Scale 1:100

Proposed Sections Scale 1:100

Notes in blue indicate variation from approved planning drawings.

- kitchen/dining Ι.
- 2. family
- 3. bathroom
- bedroom 5.
- wardrobe en-suite 6.
- 7. hall

## NOTES

- 1. this drawing is to be read in conjunction with all relevant architects & engineers drawings & specifications.
- 2. do not scale from this drawing.
- 3. all dimensions to be checked and confirmed on site by the contractor. any discrepancies to be reported to PDDesign Consulting Ltd immediately.