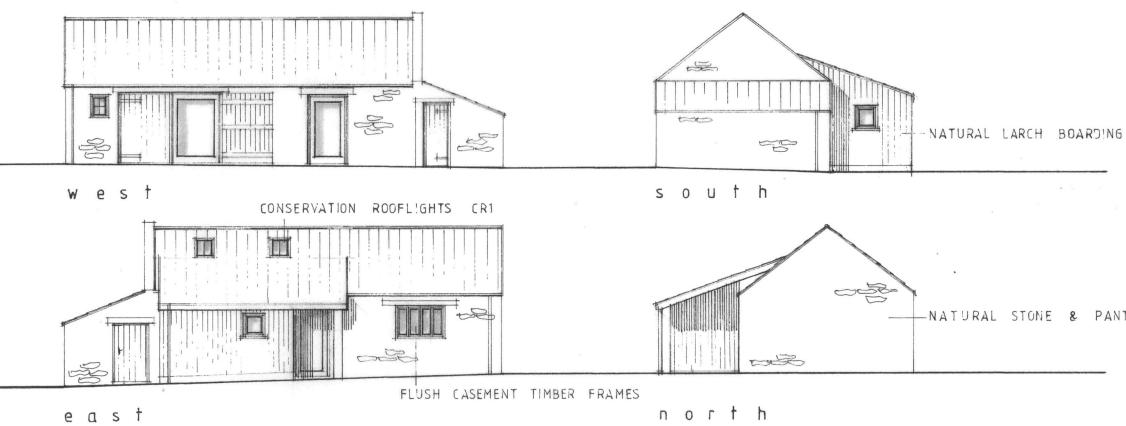

## AMENDED

-NATURAL STONE & PANTILES AS EXISTING

proposed elevations & site plan PR2 conversion of outbuilding to office Church Houses Cottage, Farndale

dwg No: 190 522 05 rev:

scale: 1:100 & 1:250 @ A3