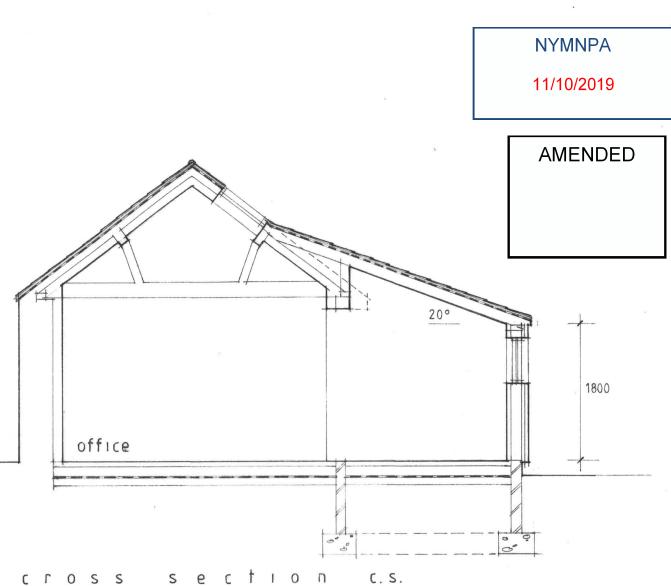

## NYMNPA

11/10/2019

Regards,

Peter

Peter Rayment Design Ltd. Woodbine Cottage, Westgate, Thornton le Dale, Pickering, YO18 7SG

Reg. in England No. 246023

section сгоѕѕ

title: proposed plan & section PR2 conversion of outbuilding to office project: Church Houses Cottage, Farndale Farndale Estate client: