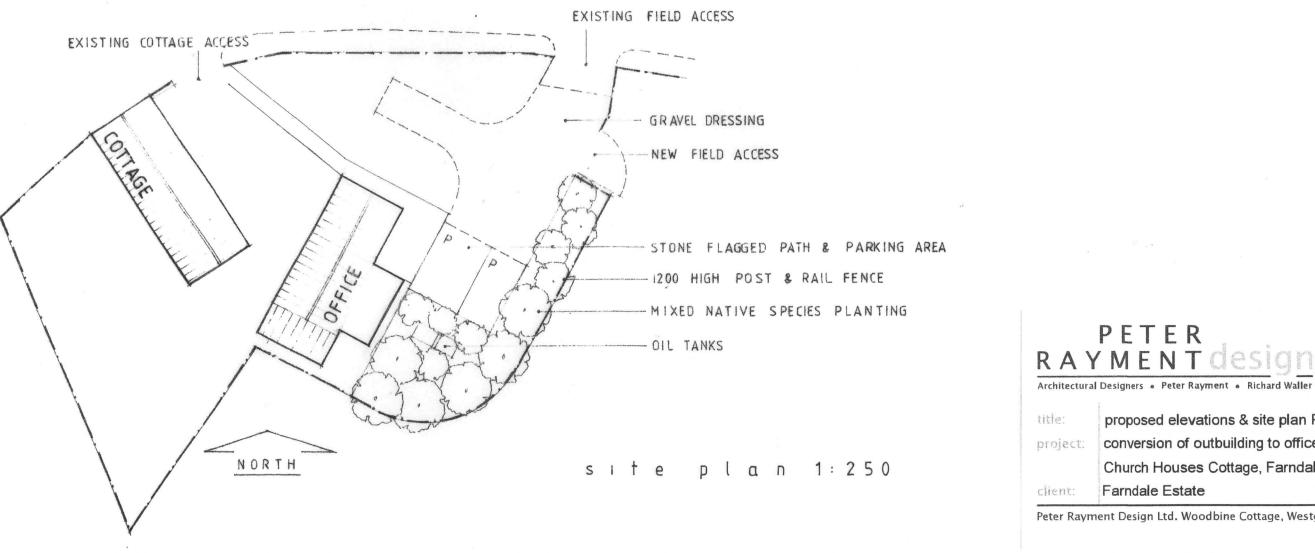

## AMENDED

-NATURAL STONE & PANTILES AS EXISTING

proposed elevations & site plan PR2 conversion of outbuilding to office Church Houses Cottage, Farndale

dwg No: 190 522 05 rev:

scale: 1:100 & 1:250 @ A3