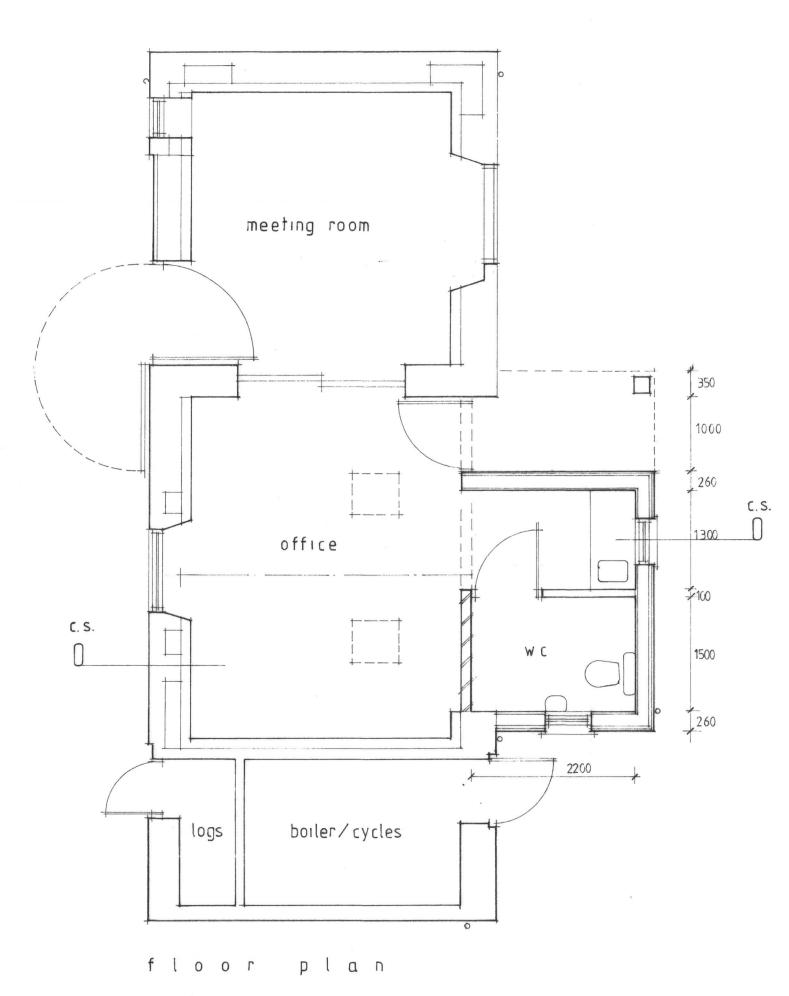

Regards,

Peter

Peter Rayment Design Ltd. Woodbine Cottage, Westgate, Thornton le Dale, Pickering, YO18 7SG

Reg. in England No. 246023

section сгоѕѕ

title: proposed plan & section PR2 conversion of outbuilding to office project: Church Houses Cottage, Farndale Farndale Estate client:

Peter Rayment Design Ltd. Woodbine Cottage, Westgate, Thornton le Dale, Pickering YO18 75G | www.peterraymentdesign.com

dwg No: 190 522 04 rev: scale: 1:50 @ A3

daleside road