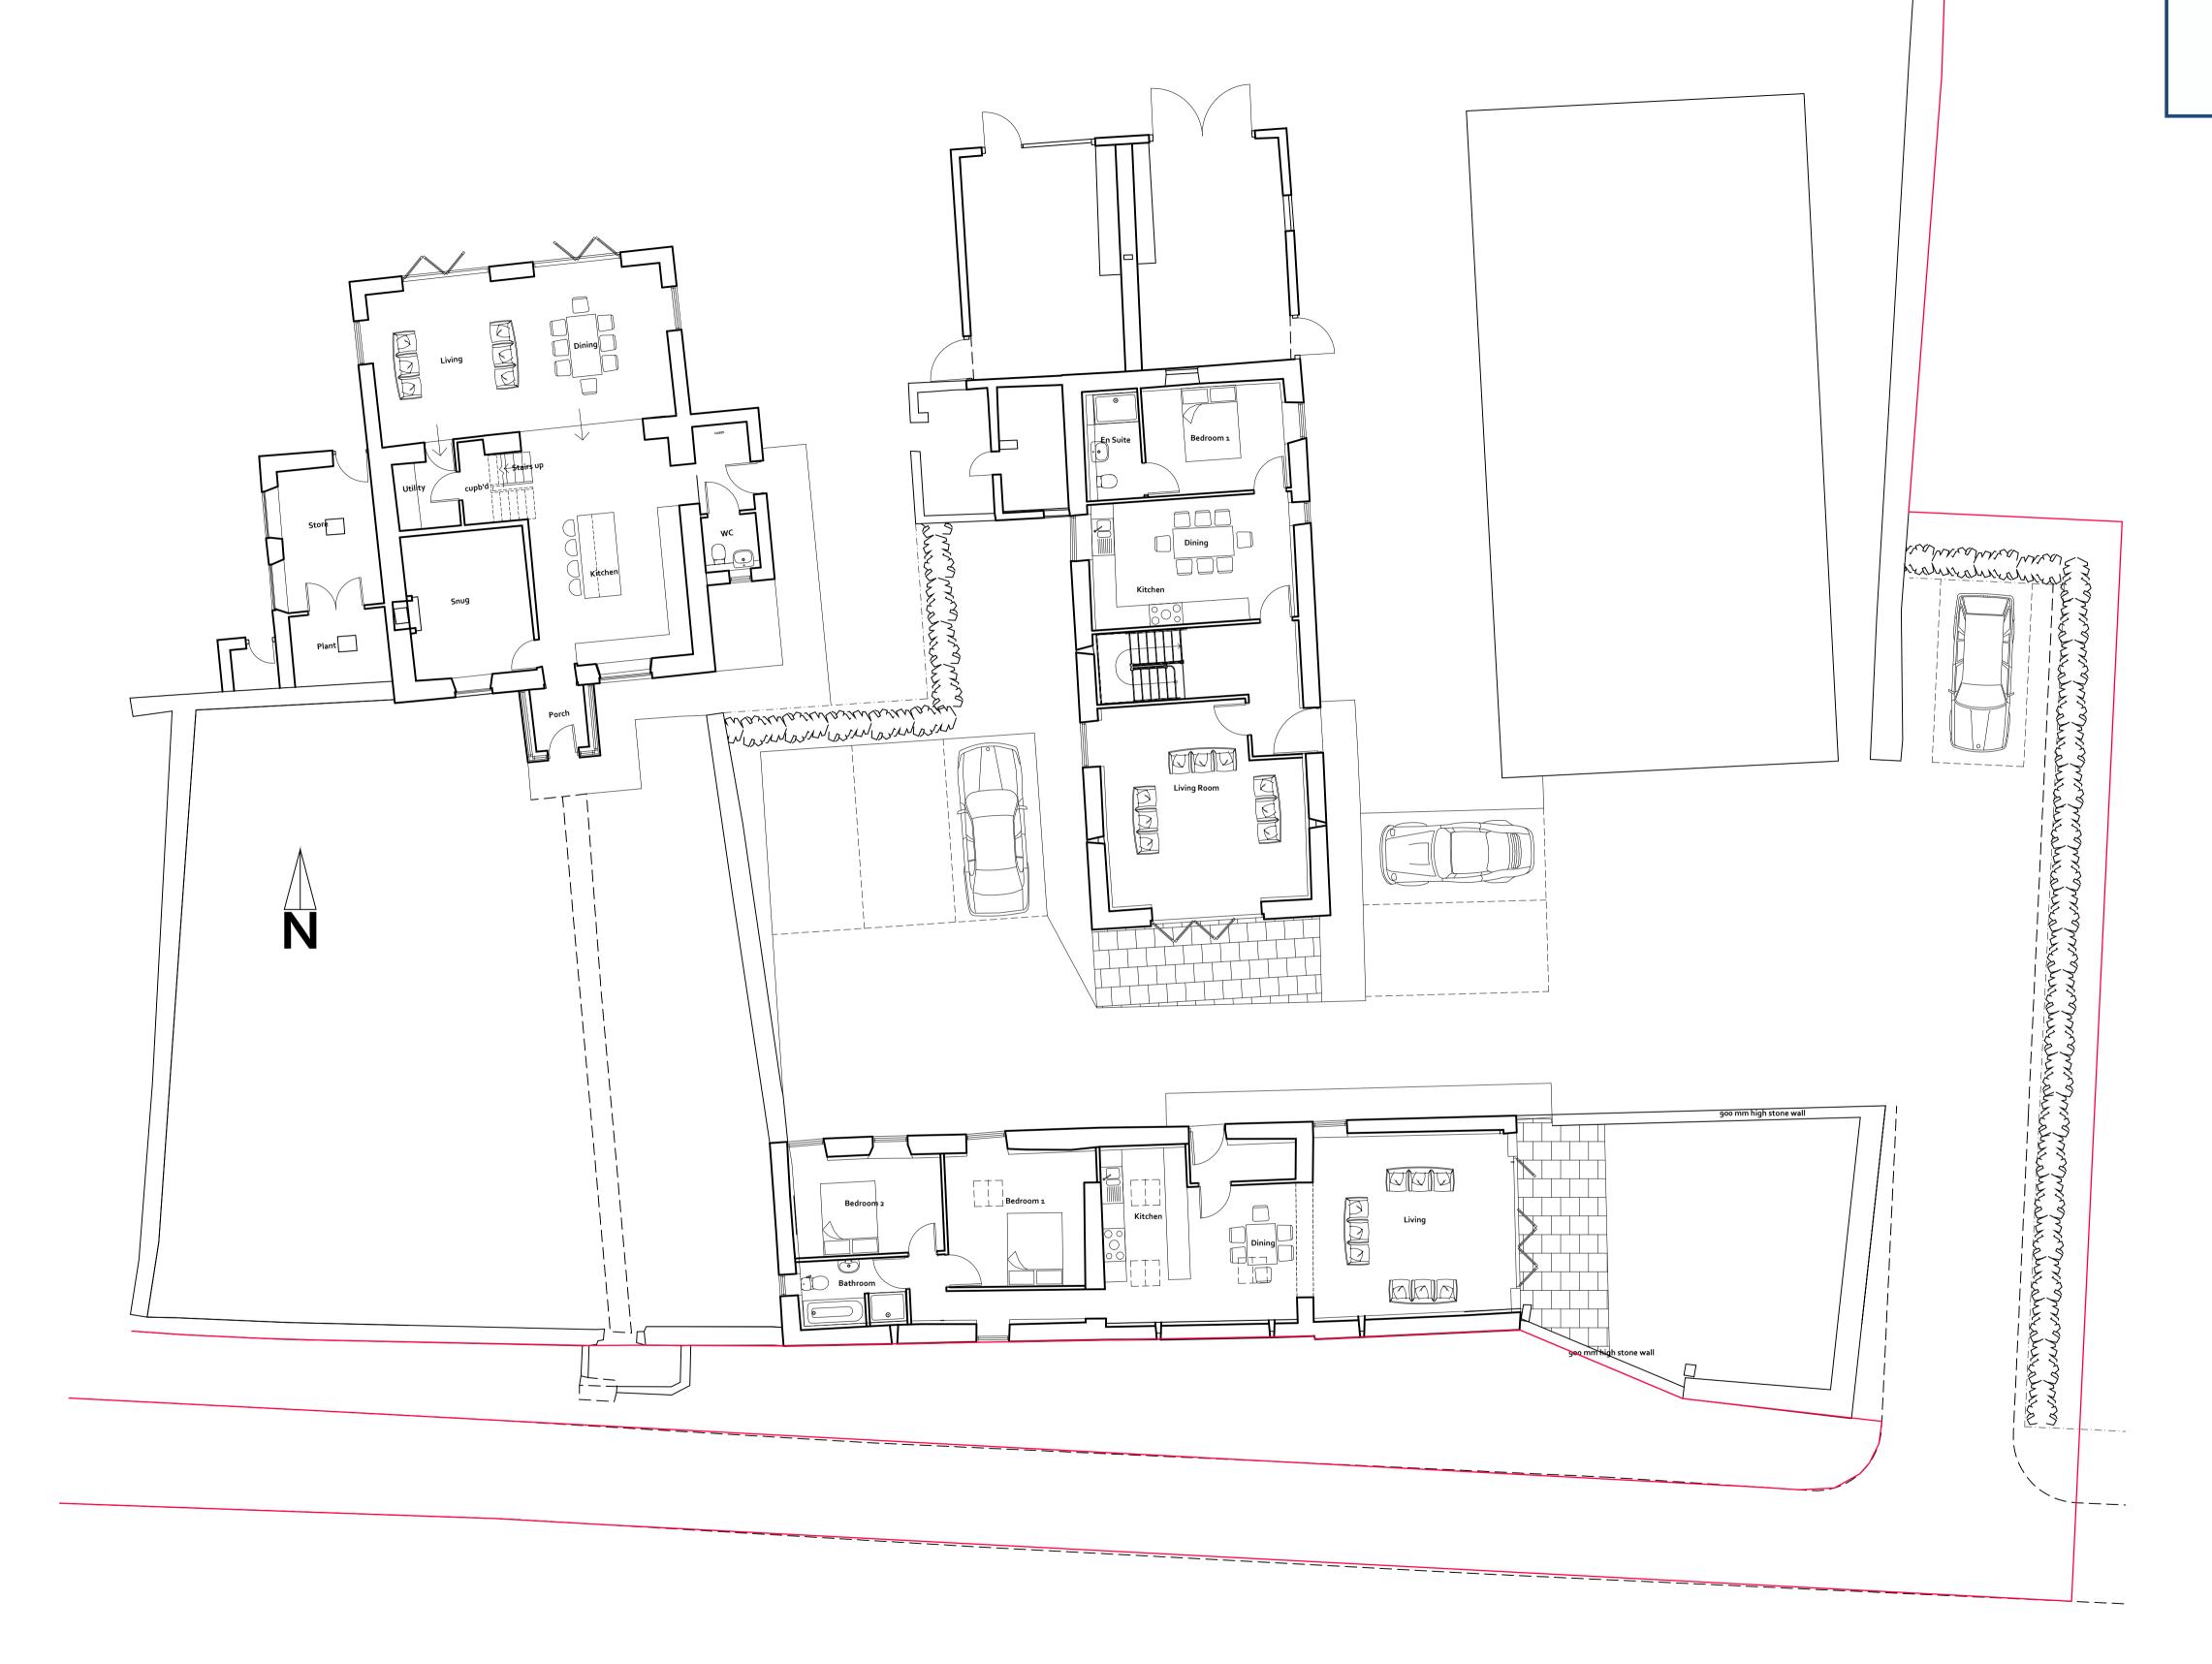

Hi Hilary

I now attach a revised site plan showing the proposed parking without using the front garden of the house.

Best wishes

Dan

**Dan Gracey** BA (Hons) in Architecture MRICS Chartered Building Surveyor

NYMNPA

15/10/2019

AMENDED

| REVISIONS |                                                                                                        |                                            | PROJECT                                                                                                                                           | DWG NO        |
|-----------|--------------------------------------------------------------------------------------------------------|--------------------------------------------|---------------------------------------------------------------------------------------------------------------------------------------------------|---------------|
| Α         | Stone walls shown 900 mm high                                                                          | 2019.08.27                                 | HIGH LAITHES FARM, WHITBY                                                                                                                         | 180902-13     |
| В         | Parking on house front garden moved to farmyard                                                        | 2019.10.15                                 | BOB BRAYSHAW                                                                                                                                      | REVISION<br>B |
|           |                                                                                                        |                                            | PROPOSED SITE PLAN                                                                                                                                | 1:100 @ A1    |
|           |                                                                                                        |                                            | STATUS PLANNING                                                                                                                                   | 2019.03.08    |
| o not s   | Cale from this drawing. All dimensions must be checked on site prior to the commencement of the Works. | <br>Drawings are to be read in conjunction | with Specifications, specialist consultants' drawings etc. Any disparity between these documents is to be raised before commencement of the Works |               |