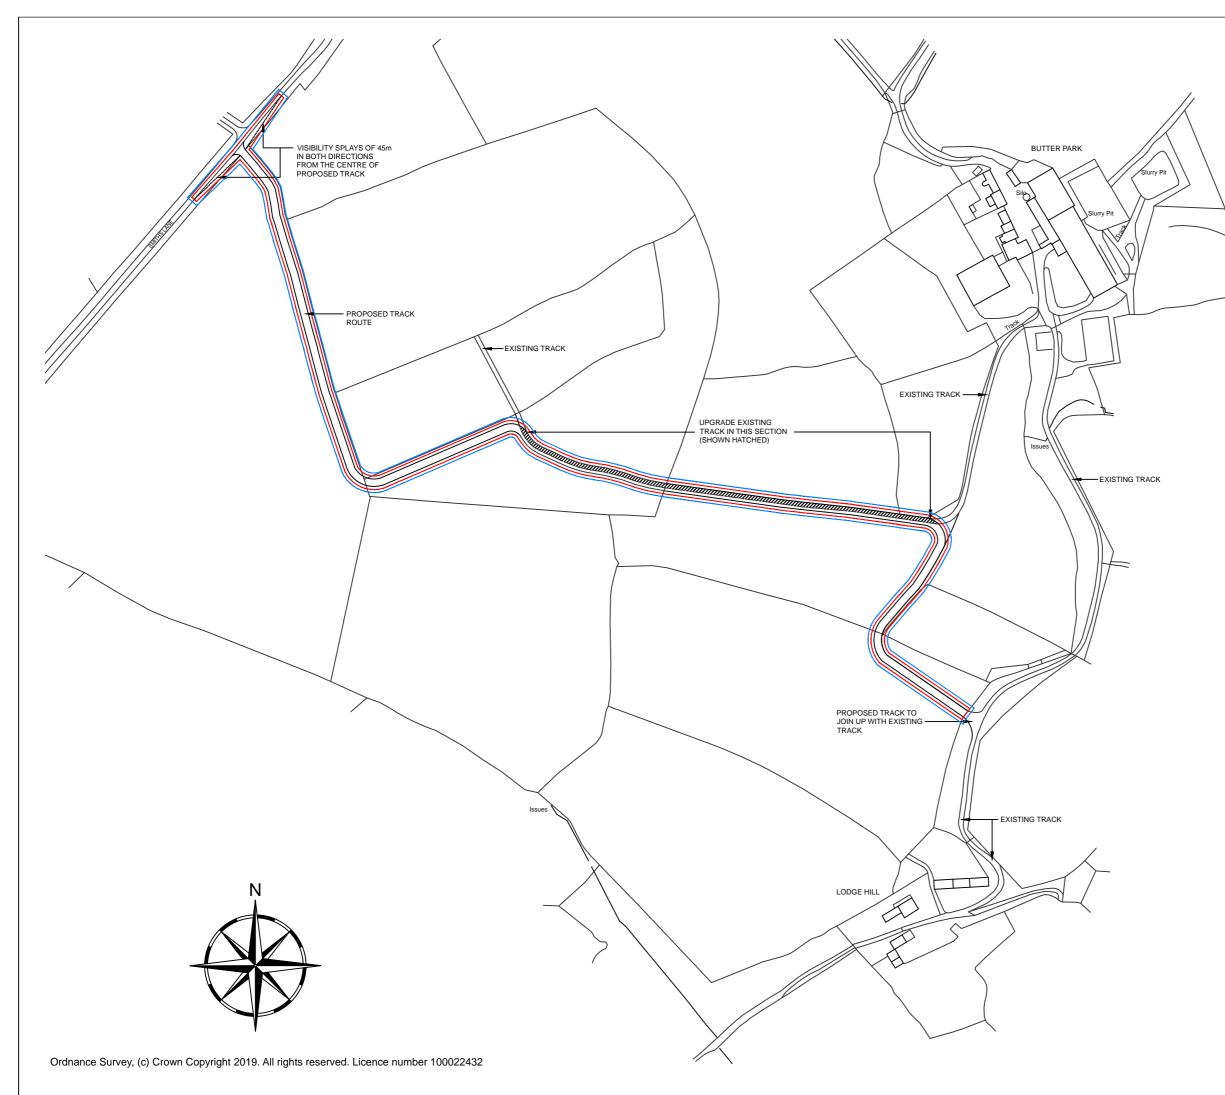

PROPOSAL TO CREATE A NEW AGRICULTURAL STANDARD TRACK OFF SMITHS LANE, WHITBY, YO22 5AZ TO INCLUDE THE UPGRADING OF AN EXISTING SECTION OF FARM TRACK. THE PROPOSED WILL ENSURE VISIBILITY SPLAYS OF 45m IN BOTH DIRECTIONS ONTO SMITHS LANE FROM THE CENTRE OF THE PROPOSED TRACK.

PROPOSED TRACK LENGTH APPROX: 814m PROPOSED TRACK WIDTH: 5m

NYMNPA

16/10/2019

NOTE: IMAGE COURTESY OF GOOGLE.COM

dream-haus

MULGRAVE ESTATE

LODGE HILL FARM WHITBY, YO22 5AZ

ACCESS TRACK LOCATION PLAN

09-2019-3001 NTS 1 OF 1 ODRE DRAW EAM HAUS LIMITED 2019 (Company Reg. Number 078 VING PROPERTY OF DREAM HAUS LIMITED VIMENSIONS IN MILLIMETERS UNLESS STATED OTH

JG

|                           |                                                                                                                                               |             |                                                                       | 1        |             |          |  |  |  |  |
|---------------------------|-----------------------------------------------------------------------------------------------------------------------------------------------|-------------|-----------------------------------------------------------------------|----------|-------------|----------|--|--|--|--|
|                           | Rev                                                                                                                                           | Date        | Description                                                           | Drawn    | Check       | Approve  |  |  |  |  |
|                           |                                                                                                                                               |             |                                                                       |          |             |          |  |  |  |  |
|                           |                                                                                                                                               |             |                                                                       |          |             |          |  |  |  |  |
|                           |                                                                                                                                               |             |                                                                       |          |             | $\vdash$ |  |  |  |  |
|                           |                                                                                                                                               |             |                                                                       | 1        |             |          |  |  |  |  |
|                           | SCOPE OF WORKS                                                                                                                                |             |                                                                       |          |             |          |  |  |  |  |
|                           | PROPOSAL TO CREATE A NEW AGRICULTURAL STANDARD TRACK OFF SMITHS LANE,                                                                         |             |                                                                       |          |             |          |  |  |  |  |
|                           | WHITBY, Y022 5AZ. TO INCLUDE THE UPGRADING OF AN EXISTING SECTION OF FARM<br>TRACK. THE PROPOSED WILL ENSURE VISIBILITY SPLAYS OF 45m IN BOTH |             |                                                                       |          |             |          |  |  |  |  |
|                           | DIRECTIONS ONTO SMITHS LANE FROM THE CENTRE OF THE PROPOSED TRACK.                                                                            |             |                                                                       |          |             |          |  |  |  |  |
|                           | PROPOSED TRACK LENGTH APPROX: 814m                                                                                                            |             |                                                                       |          |             |          |  |  |  |  |
|                           | PROPOSED TRACK WIDTH: 5m                                                                                                                      |             |                                                                       |          |             |          |  |  |  |  |
| \                         |                                                                                                                                               |             |                                                                       |          |             |          |  |  |  |  |
| $\checkmark$              |                                                                                                                                               |             |                                                                       |          |             |          |  |  |  |  |
| $\backslash$              |                                                                                                                                               |             |                                                                       |          |             |          |  |  |  |  |
|                           |                                                                                                                                               |             |                                                                       |          |             |          |  |  |  |  |
|                           |                                                                                                                                               |             |                                                                       |          |             |          |  |  |  |  |
|                           |                                                                                                                                               |             |                                                                       |          |             |          |  |  |  |  |
|                           |                                                                                                                                               |             |                                                                       |          |             |          |  |  |  |  |
|                           |                                                                                                                                               |             |                                                                       |          |             |          |  |  |  |  |
|                           |                                                                                                                                               |             |                                                                       |          |             |          |  |  |  |  |
|                           |                                                                                                                                               |             |                                                                       |          |             |          |  |  |  |  |
|                           |                                                                                                                                               |             |                                                                       |          |             |          |  |  |  |  |
|                           |                                                                                                                                               |             |                                                                       |          |             |          |  |  |  |  |
|                           |                                                                                                                                               |             |                                                                       |          |             |          |  |  |  |  |
|                           |                                                                                                                                               |             |                                                                       |          |             |          |  |  |  |  |
|                           |                                                                                                                                               |             |                                                                       |          |             |          |  |  |  |  |
|                           |                                                                                                                                               |             |                                                                       |          |             |          |  |  |  |  |
|                           |                                                                                                                                               |             |                                                                       |          |             |          |  |  |  |  |
|                           |                                                                                                                                               |             |                                                                       |          |             |          |  |  |  |  |
|                           |                                                                                                                                               | Г           |                                                                       |          | 1           |          |  |  |  |  |
|                           |                                                                                                                                               |             | NYMNPA                                                                |          |             |          |  |  |  |  |
|                           |                                                                                                                                               |             | 16/10/2019                                                            |          |             |          |  |  |  |  |
|                           |                                                                                                                                               |             | 10/10/2019                                                            |          |             |          |  |  |  |  |
|                           |                                                                                                                                               | L           |                                                                       |          | 1           |          |  |  |  |  |
|                           |                                                                                                                                               |             |                                                                       |          |             |          |  |  |  |  |
|                           |                                                                                                                                               |             |                                                                       |          |             |          |  |  |  |  |
|                           |                                                                                                                                               |             |                                                                       |          |             |          |  |  |  |  |
|                           |                                                                                                                                               |             |                                                                       |          |             |          |  |  |  |  |
|                           |                                                                                                                                               |             |                                                                       |          |             |          |  |  |  |  |
|                           |                                                                                                                                               |             |                                                                       |          |             |          |  |  |  |  |
|                           |                                                                                                                                               |             |                                                                       |          |             |          |  |  |  |  |
|                           |                                                                                                                                               |             |                                                                       |          |             |          |  |  |  |  |
|                           |                                                                                                                                               |             |                                                                       |          |             |          |  |  |  |  |
|                           |                                                                                                                                               |             |                                                                       |          |             |          |  |  |  |  |
|                           |                                                                                                                                               | _           |                                                                       |          |             |          |  |  |  |  |
|                           | ſ                                                                                                                                             | ۱re         | am-haus                                                               |          |             |          |  |  |  |  |
|                           |                                                                                                                                               |             | ann naus                                                              |          | aus limited |          |  |  |  |  |
|                           |                                                                                                                                               |             |                                                                       | uream-ha | aus minited |          |  |  |  |  |
|                           |                                                                                                                                               |             |                                                                       |          |             |          |  |  |  |  |
|                           | <b>≜</b> A3                                                                                                                                   |             |                                                                       | www.d    | ream-ha     | us.com   |  |  |  |  |
|                           | Client                                                                                                                                        |             | MULGRAVE ESTATE                                                       |          |             |          |  |  |  |  |
|                           |                                                                                                                                               |             |                                                                       |          |             |          |  |  |  |  |
|                           |                                                                                                                                               |             |                                                                       |          |             |          |  |  |  |  |
|                           | Project                                                                                                                                       |             | LODGE HILL FARM                                                       |          |             |          |  |  |  |  |
|                           |                                                                                                                                               |             | WHITBY, YO22 5AZ                                                      |          |             |          |  |  |  |  |
|                           |                                                                                                                                               |             |                                                                       |          |             |          |  |  |  |  |
|                           | Drawin                                                                                                                                        | g           | ACCESS TRACK                                                          |          |             |          |  |  |  |  |
|                           |                                                                                                                                               |             | SITE PLAN (PROPOS                                                     | ED RC    | DUTE        | )        |  |  |  |  |
|                           |                                                                                                                                               |             |                                                                       |          |             |          |  |  |  |  |
|                           | Drawing Number 09-2019-3002                                                                                                                   |             |                                                                       |          |             |          |  |  |  |  |
|                           | Conto                                                                                                                                         |             |                                                                       | Re'      |             |          |  |  |  |  |
| Scale 1:2500 Sheet 1 OF 1 |                                                                                                                                               |             |                                                                       |          |             |          |  |  |  |  |
|                           | ©DRE/<br>DRAW                                                                                                                                 | AM HAUS LIN | IITED 2019 (Company Reg. Number 07870039)<br>TY OF DREAM HAUS LIMITED | Drawn    |             | JG       |  |  |  |  |
|                           | ALL DI                                                                                                                                        | MENSIONS IN | TY OF DREAM HAUS LIMITED<br>MILLIMETERS UNLESS STATED OTHERWISE.      |          |             | 50       |  |  |  |  |