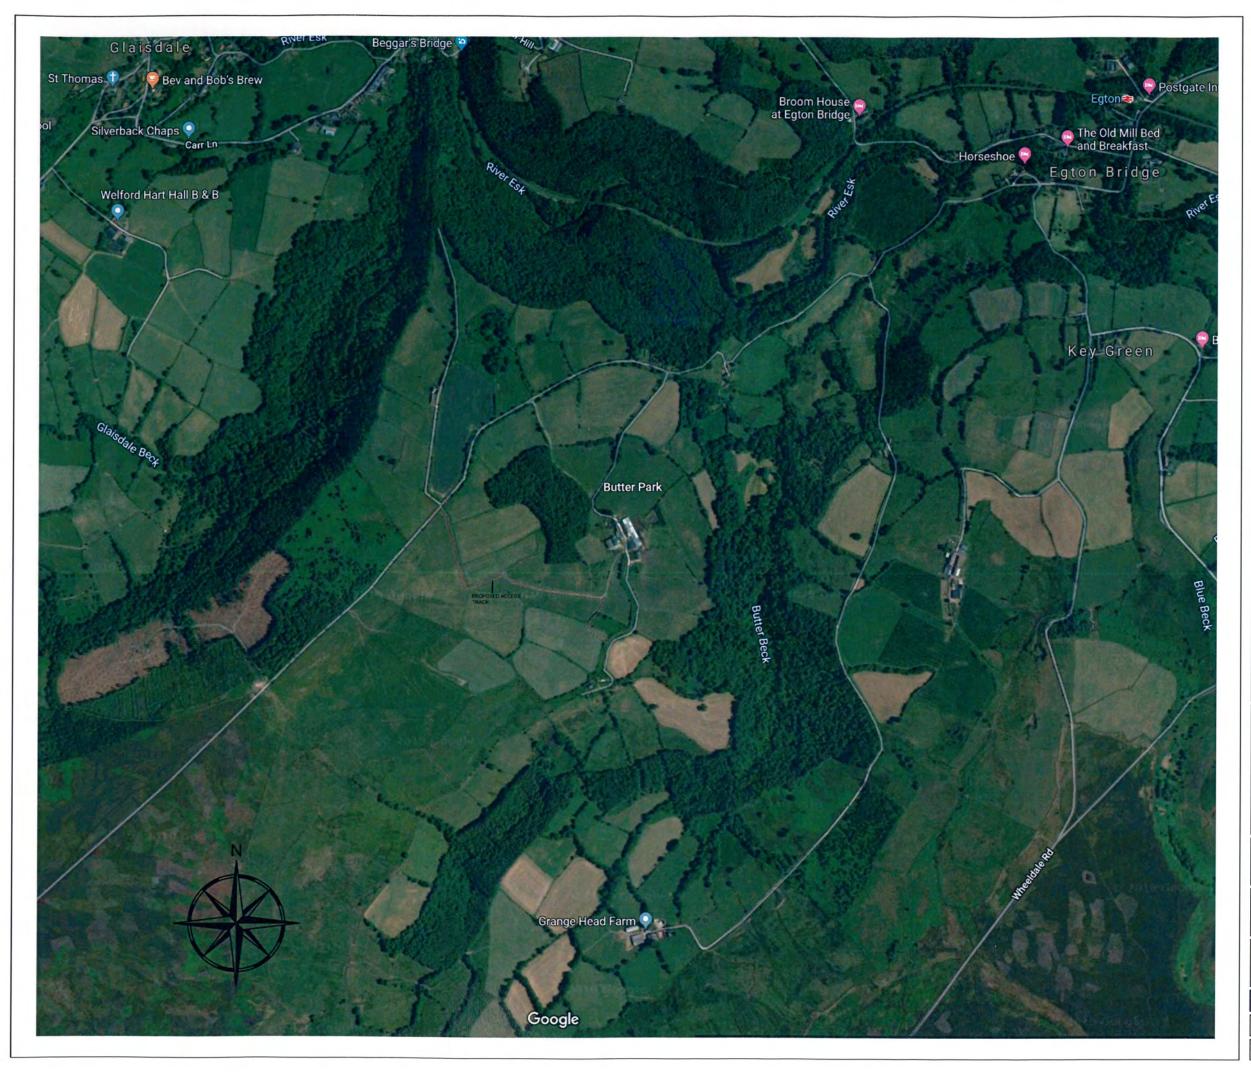

PROPOSAL TO CREATE A NEW AGRICULTURAL STANDARD TRACK OFF SMITHS LANE, WHITBY, YO22 5AZ TO INCLUDE THE UPGRADING OF AN EXISTING SECTION OF FARM TRACK. THE PROPOSED WILL ENSURE VISIBILITY SPLAYS OF 45m IN BOTH DIRECTIONS ONTO SMITHS LANE FROM THE CENTRE OF THE PROPOSED TRACK.

PROPOSED TRACK LENGTH APPROX: 814m PROPOSED TRACK WIDTH: 5m

NYMNPA

16/10/2019

NOTE: IMAGE COURTESY OF GOOGLE.COM

dream-haus

MULGRAVE ESTATE

LODGE HILL FARM WHITBY, YO22 5AZ

ACCESS TRACK LOCATION PLAN