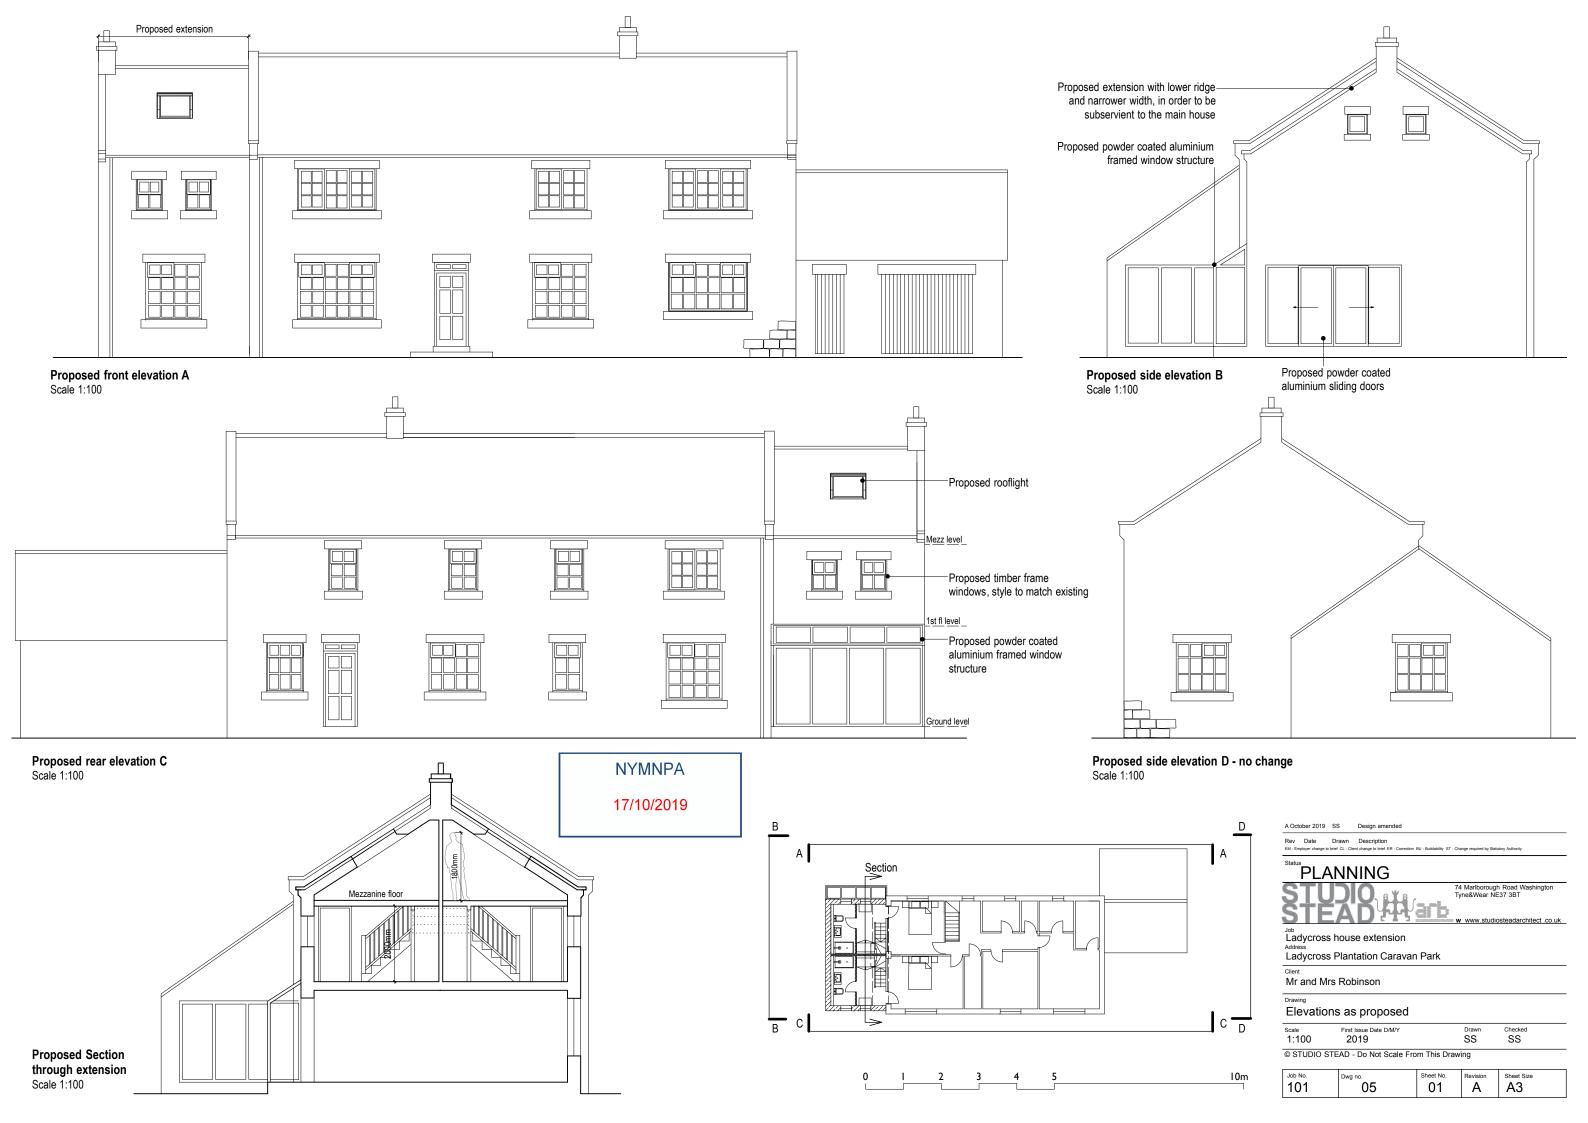

© STUDIO STEAD - Do Not Scale From This Drawing

Job No. 101 Sheet Size Sheet No. 02

**Proposed first floor plan** Scale 1:100

**Proposed ground floor plan** Scale 1:100

10m

NYMNPA

17/10/2019

A October 2019 SS Design amended

Rev Date Drawn Description

EM - Employer change to brief CL - Client change to brief ER - Correction BU - Buildability ST - Change required by Statutory Author

PLANNING

74 Marlborough Road Washington Tyne&Wear NE37 3BT

Ladycross house extension

Ladycross Plantation Caravan Park

Client
Mr and Mrs Robinson

Prawing Floor plans as proposed

Scale 1:100 First Issue Date D/M/Y 2019 Drawn SS Checked

© STUDIO STEAD - Do Not Scale From This Drawing

Job No. 101 Revision Sheet Size Sheet No. 04