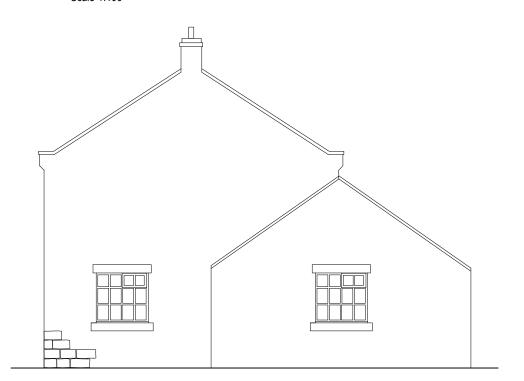

# Existing side elevation D Scale 1:100

Rev Date Drawn Chk'd Description

EM - Employer change to brief CL - Client change to brief ER - Correction BU - Buildability ST - Change rec PLANNING

Ladycross house extension