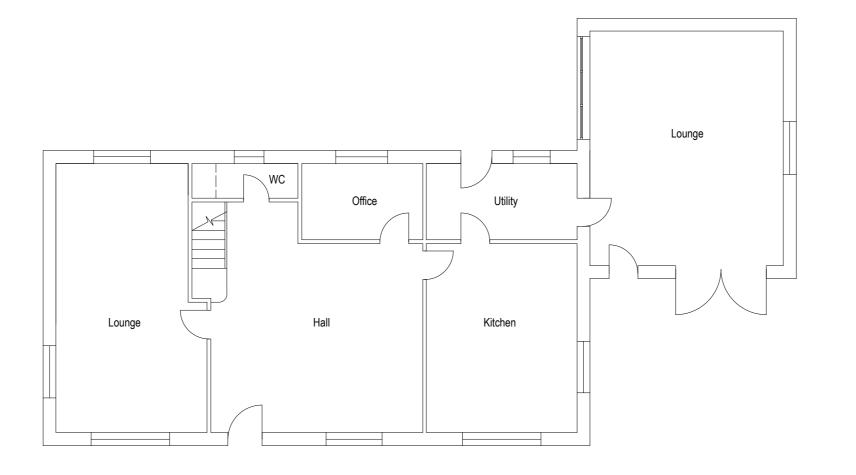

### Existing first floor plan Scale 1:100

Existing ground floor plan Scale 1:100

Rev Date Drawn Chlk'd Description
EM - Employer change to brief CL - Client change to brief ER - Correction BU - Buildability ST - Change required by Stabulory Aud

### PLANNING

74 Marlborough Road Washington Tyne&Wear NE37 3BT

Ladycross house extension

Address
Ladycross Plantation Caravan Park

10m

Client
Mr and Mrs Robinson

Drawing Floor plans as existing

Scale 1:100 First Issue Date D/M/Y 2019 Drawn SS Checked