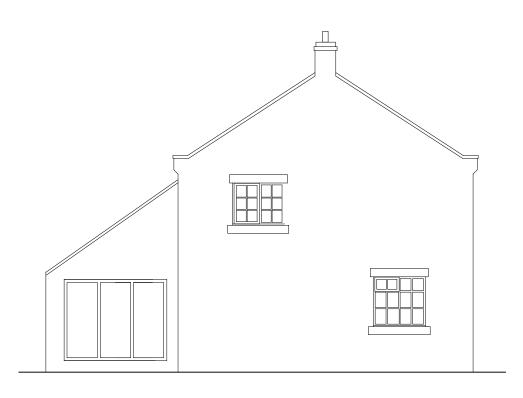

Job No. 101 Sheet Size Sheet No. 02



**Proposed first floor plan** Scale 1:100



**Proposed ground floor plan** Scale 1:100



10m

NYMNPA

17/10/2019

A October 2019 SS Design amended

Rev Date Drawn Description

EM - Employer change to brief CL - Client change to brief ER - Correction BU - Buildability ST - Change required by Statutory Author

PLANNING

74 Marlborough Road Washington Tyne&Wear NE37 3BT

Ladycross house extension

Ladycross Plantation Caravan Park

Client
Mr and Mrs Robinson

Prawing Floor plans as proposed

Scale 1:100 First Issue Date D/M/Y 2019 Drawn SS Checked

© STUDIO STEAD - Do Not Scale From This Drawing

Job No. 101 Revision Sheet Size Sheet No. 04



# Existing front elevation A Scale 1:100



# Existing rear elevation C Scale 1:100

**NYMNPA** 

17/10/2019



# Existing side elevation B Scale 1:100



# Existing side elevation D Scale 1:100

Rev Date Drawn Chk'd Description

EM - Employer change to brief CL - Client change to brief ER - Correction BU - Buildability ST - Change rec PLANNING

Ladycross house extension

Address
Ladycross Plantation Caravan Park

Client
Mr and Mrs Robinson

Drawing Elevations as existing

Scale 1:100 First Issue Date D/M/Y Drawn SS Checked

© STUDIO STEAD - Do Not Scale From This Drawing

Job No. 101 Sheet No. Sheet Size 10m 03