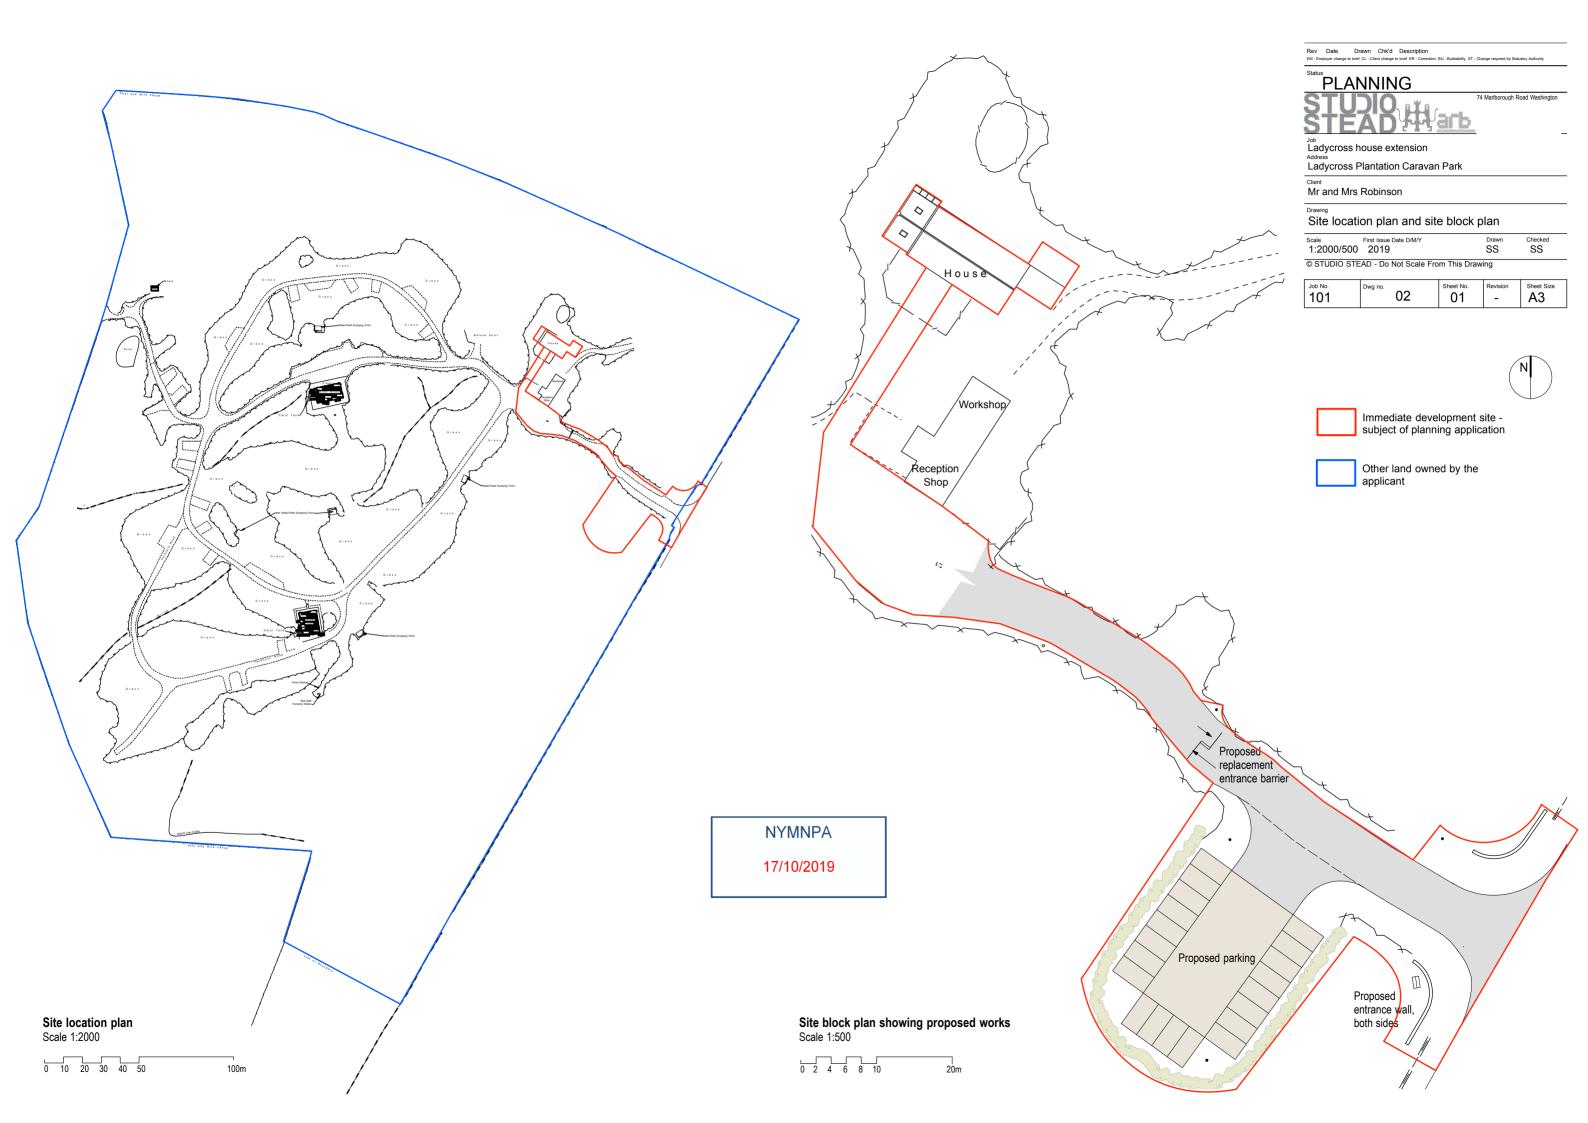

NYMNPA

17/10/2019

### Existing first floor plan Scale 1:100



Existing ground floor plan Scale 1:100

Rev Date Drawn Chlk'd Description
EM - Employer change to brief CL - Client change to brief ER - Correction BU - Buildability ST - Change required by Stabulory Aud

### PLANNING

74 Marlborough Road Washington Tyne&Wear NE37 3BT

Ladycross house extension

Address
Ladycross Plantation Caravan Park

10m

Client
Mr and Mrs Robinson

Drawing Floor plans as existing

Scale 1:100 First Issue Date D/M/Y 2019 Drawn SS Checked

© STUDIO STEAD - Do Not Scale From This Drawing

Job No. 101 Sheet Size Sheet No. 02



**Proposed first floor plan** Scale 1:100



**Proposed ground floor plan** Scale 1:100



10m

NYMNPA

17/10/2019

A October 2019 SS Design amended

Rev Date Drawn Description

E