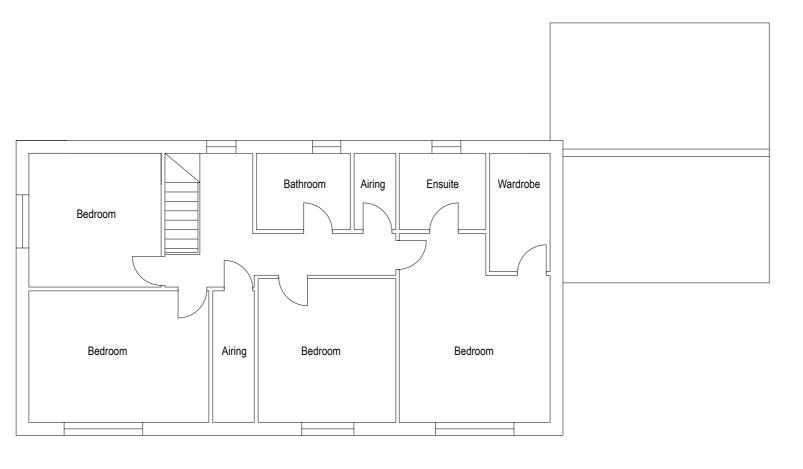

### Existing first floor plan Scale 1:100

Existing ground floor plan Scale 1:100

Rev Date Drawn Chlk'd Description
EM - Employer change to brief CL - Client change to brief ER - Correction BU - Buildability ST - Change required by Stabulory Aud

### PLANNING

74 Marlborough Road Washington Tyne&Wear NE37 3BT

Ladycross house extension

Address
Ladycross Plantation Caravan Park

10m

Client
Mr and Mrs Robinson

Drawing Floor plans as existing

Scale 1:100 First Issue Date D/M/Y 2019 Drawn SS Checked