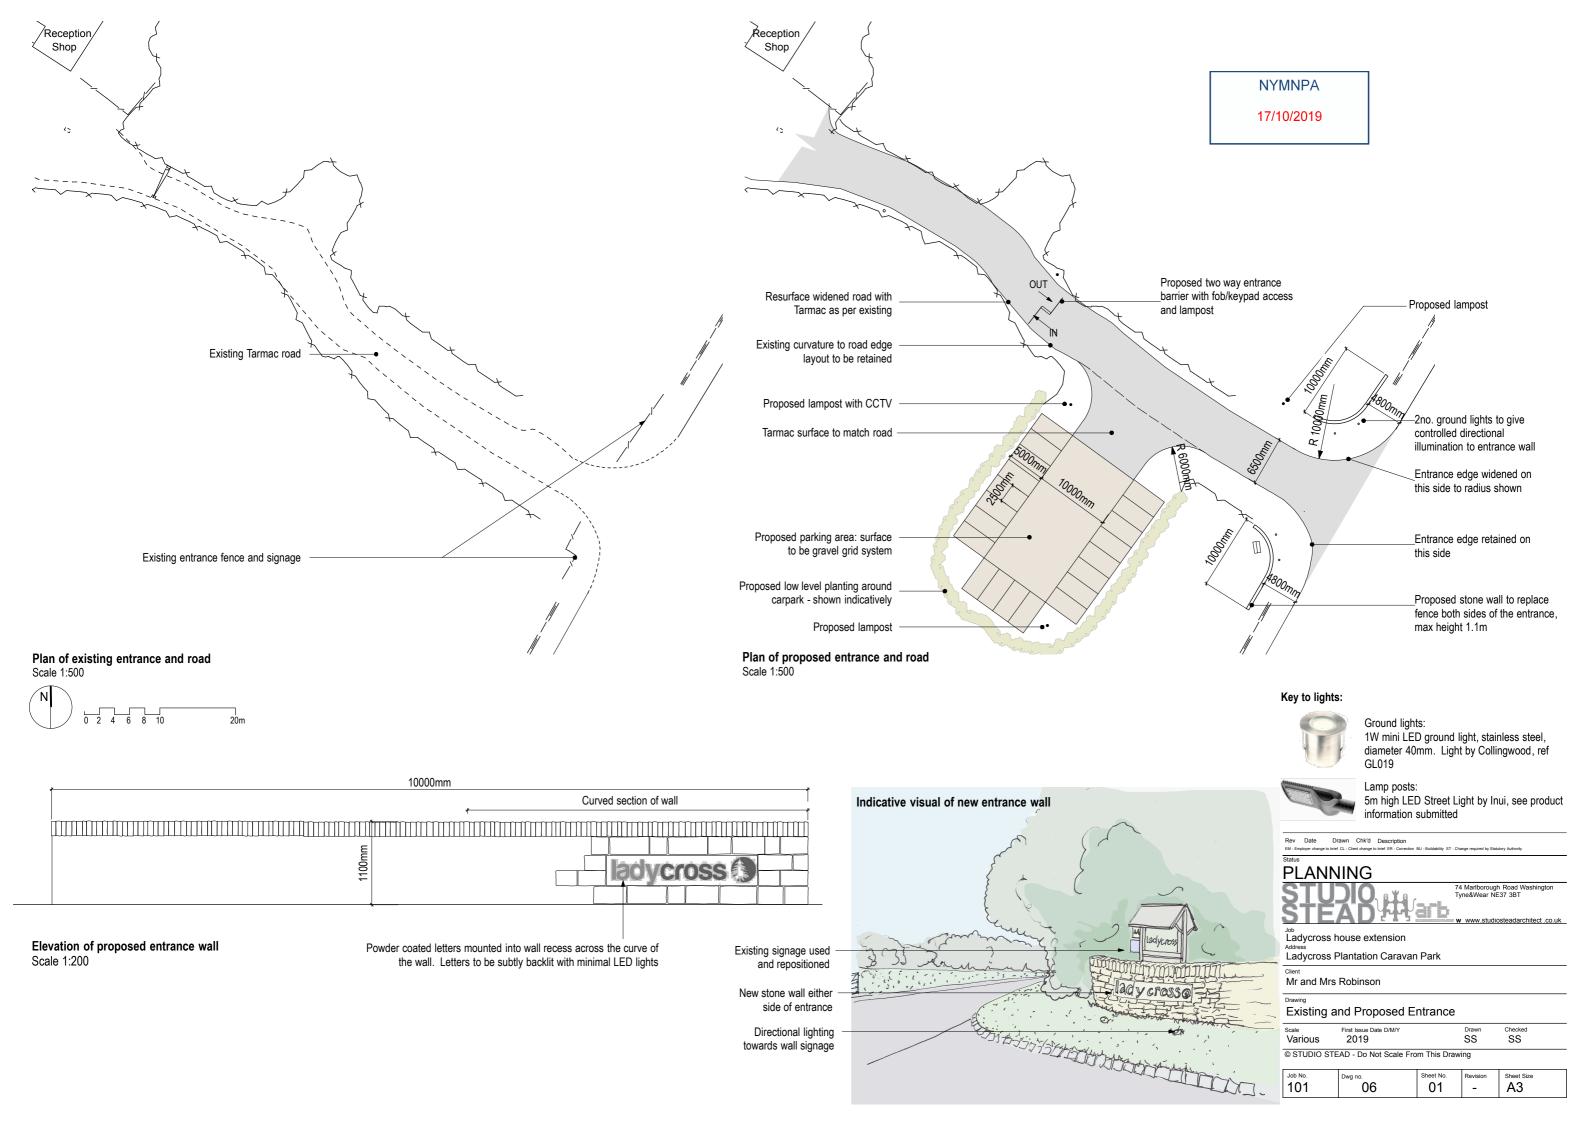

or plans as proposed

Scale 1:100 First Issue Date D/M/Y 2019 Drawn SS Checked

© STUDIO STEAD - Do Not Scale From This Drawing

Job No. 101 Revision Sheet Size Sheet No. 04



# Existing front elevation A Scale 1:100



# Existing rear elevation C Scale 1:100

**NYMNPA** 

17/10/2019



# Existing side elevation B Scale 1:100



# Existing side elevation D Scale 1:100

Rev Date Drawn Chk'd Description

EM - Employer change to brief CL - Client change to brief ER - Correction BU - Buildability ST - Change rec PLANNING

Ladycross house extension

Address
Ladycross Plantation Caravan Park

Client
Mr and Mrs Robinson

Drawing Elevations as existing

Scale 1:100 First Issue Date D/M/Y Drawn SS Checked

© STUDIO STEAD - Do Not Scale From This Drawing

Job No. 101 Sheet No. Sheet Size 10m 03