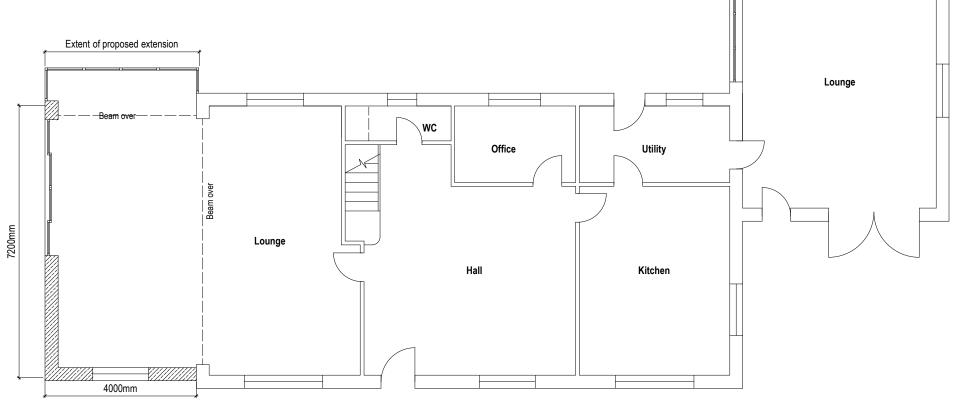

### Existing first floor plan Scale 1:100

Existing ground floor plan Scale 1:100

Rev Date Drawn Chlk'd Description
EM - Employer change to brief CL - Client change to brief ER - Correction BU - Buildability ST - Change required by Stabulory Aud

### PLANNING

74 Marlborough Road Washington Tyne&Wear NE37 3BT

Ladycross house extension

Address
Ladycross Plantation Caravan Park

10m

Client
Mr and Mrs Robinson

Drawing Floor plans as existing

Scale 1:100 First Issue Date D/M/Y 2019 Drawn SS Checked