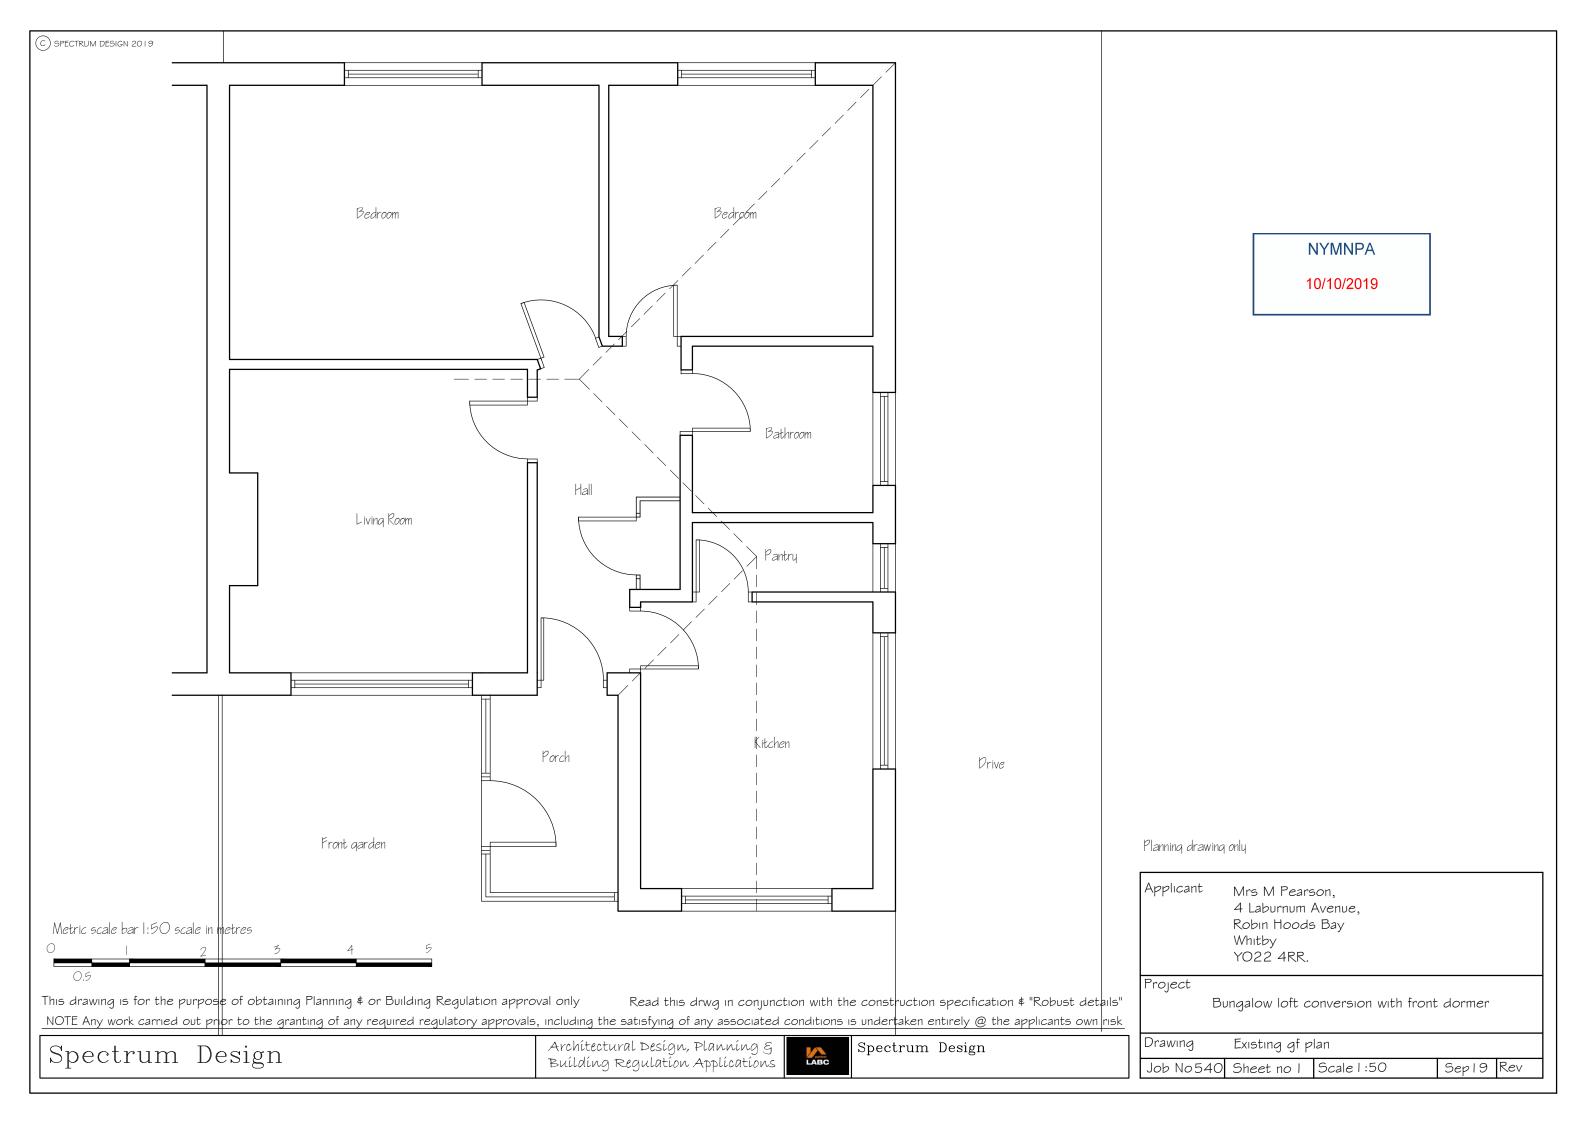

## LOCATION PLAN OF 4 LABURNUM AVENUE YOZZ 4RR



This Plan includes the following Licensed Data: OS MasterMap Black and White PDF Location Plan by the Ordnance Survey National Geographic Database and incorporating surveyed revision available at the date of production. Reproduction in whole or in part is prohibited without the prior permission of Ordnance Survey. The representation of a road, track or path is no evidence of a right of way. The representation of features, as lines is no evidence of a property boundary. © Crown copyright and database rights, 2019. Ordnance Survey 0100031673

Scale: 1:1250, paper size: A4

NYMNPA 10/10/2019



plans ahead by emapsite"