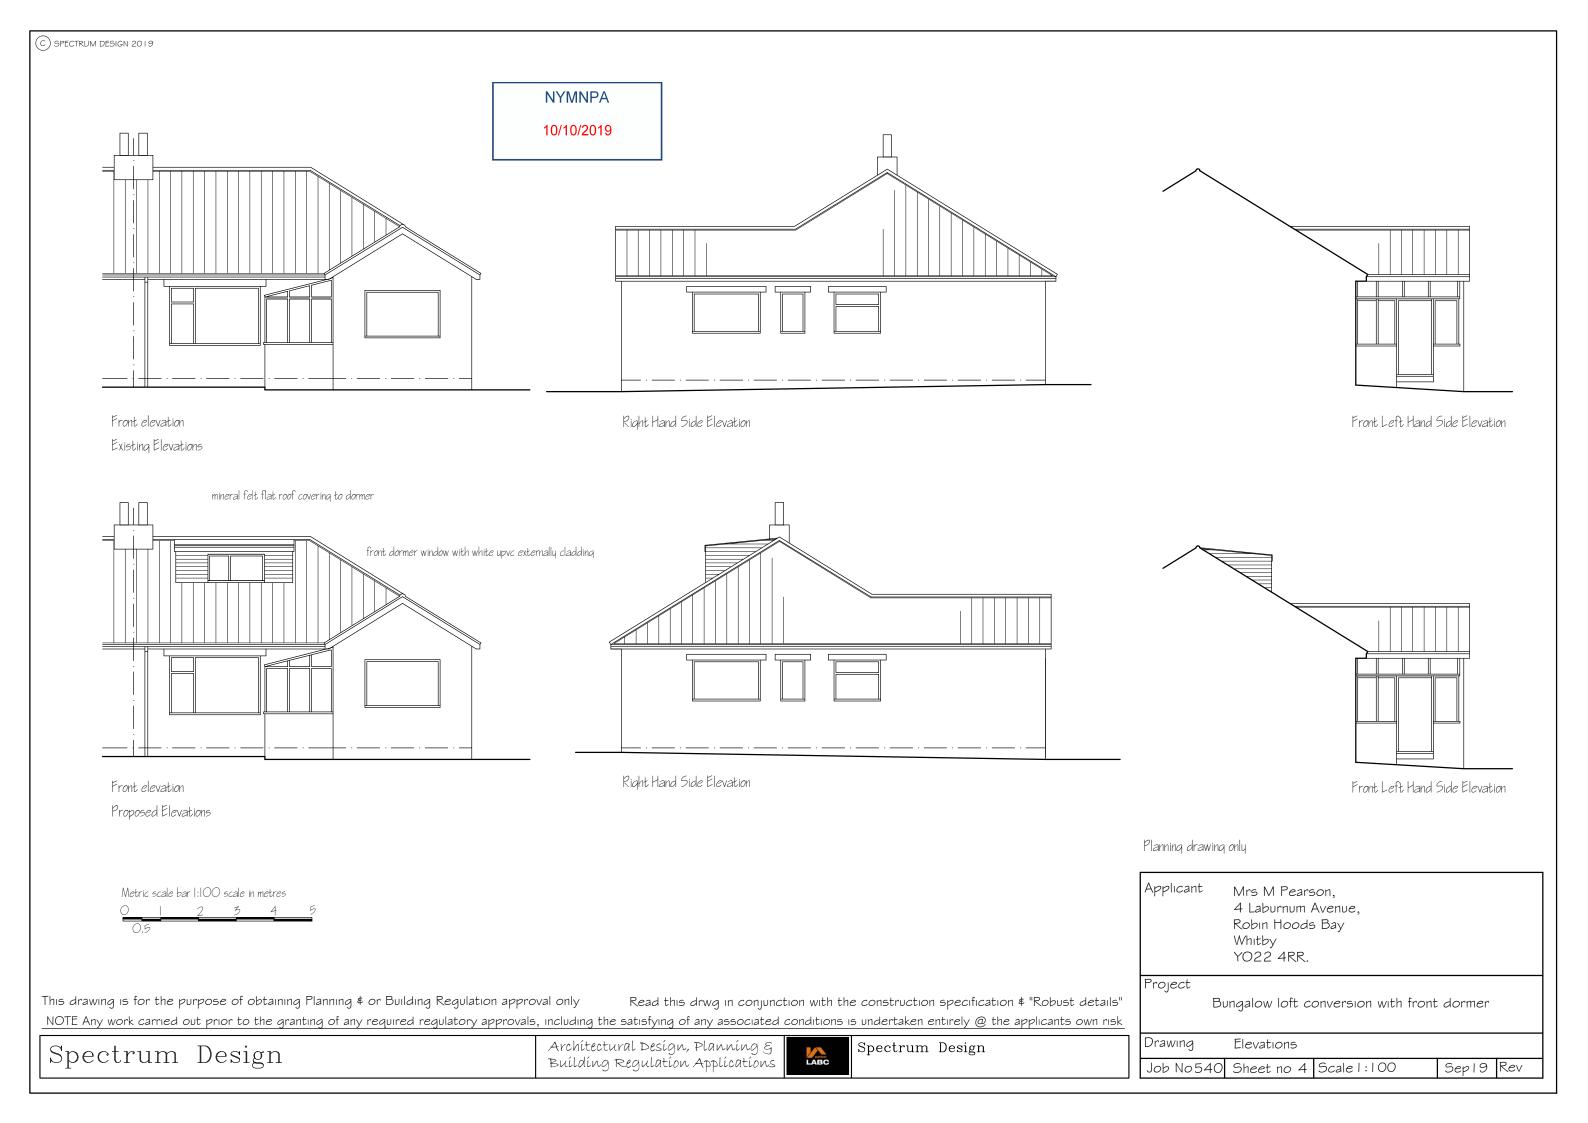

## LOCATION PLAN OF 4 LABURNUM AVENUE YOZZ 4RR



This Plan includes the following Licensed Data: OS MasterMap Black and White PDF Location Plan by the Ordnance Survey National Geographic Database and incorporating surveyed revision available at the date of production. Reproduction in whole or in part is prohibited without the prior permission of Ordnance Survey. The representation of a road, track or path is no evidence of a right of way. The representation of features, as lines is no evidence of a property boundary. © Crown copyright and database rights, 2019. Ordnance Survey 0100031673

Scale: 1:1250, paper size: A4

NYMNPA 10/10/2019



plans ahead by emapsite"