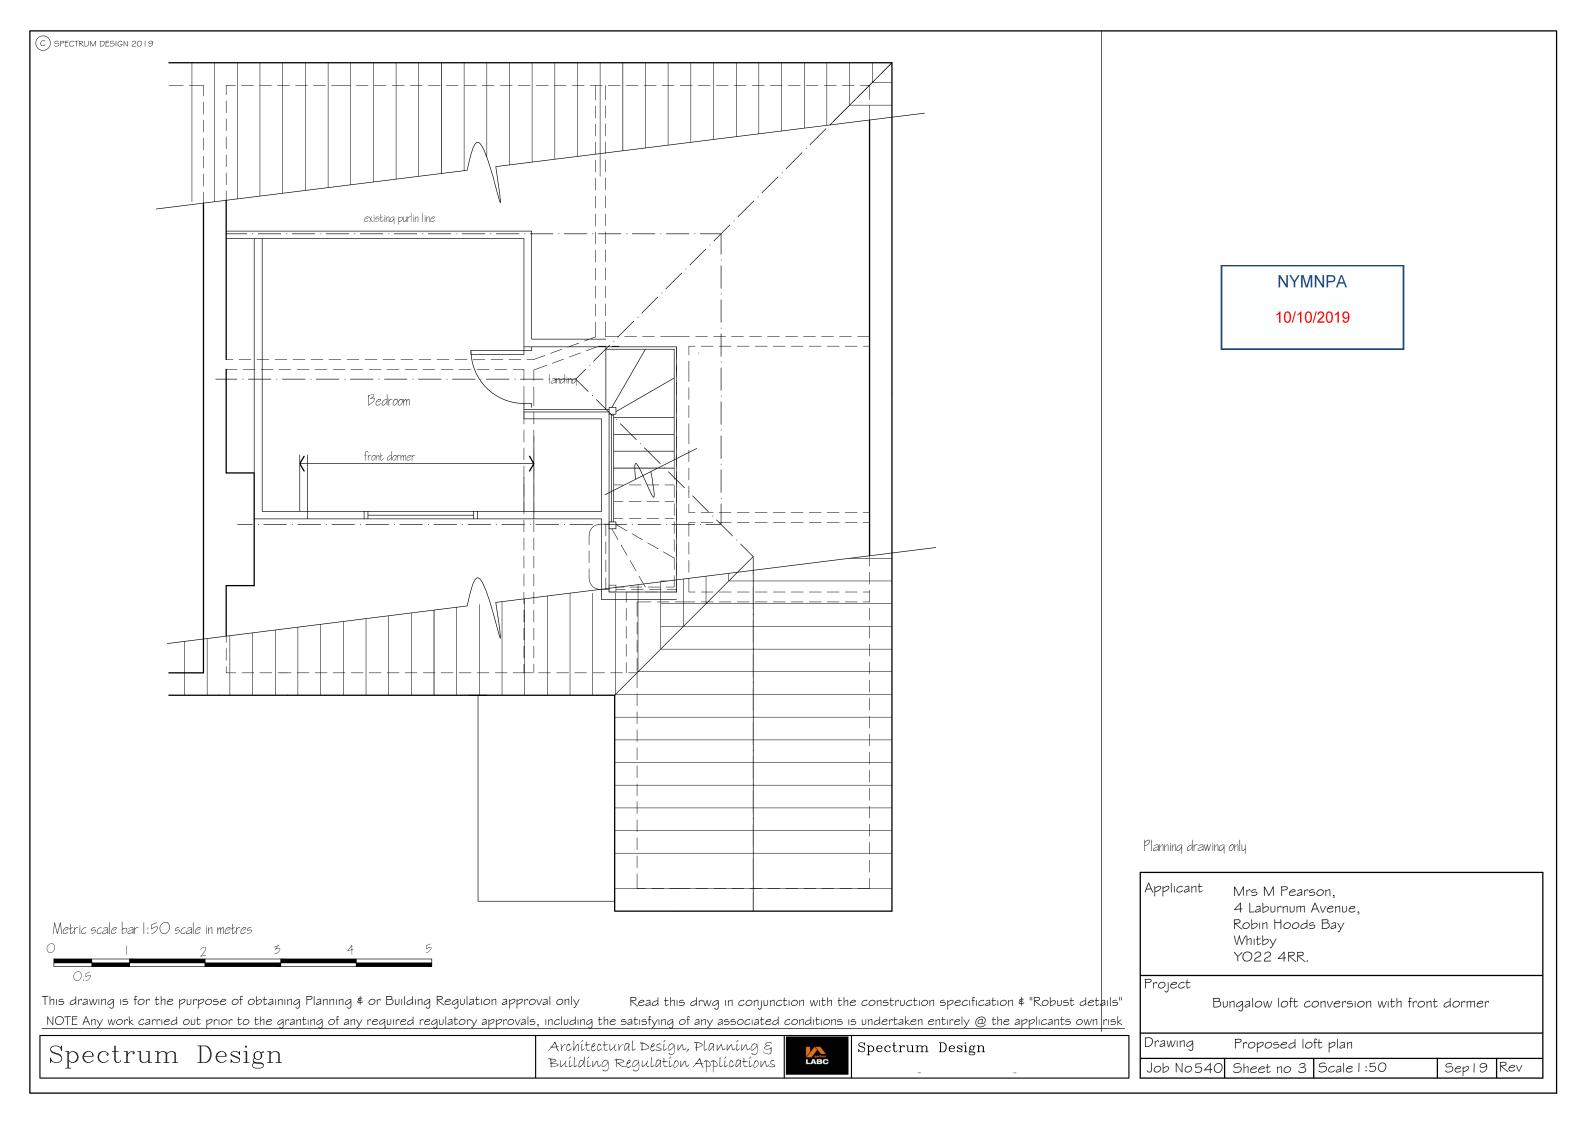

## LOCATION PLAN OF 4 LABURNUM AVENUE YOZZ 4RR



This Plan includes the following Licensed Data: OS MasterMap Black and White PDF Location Plan by the Ordnance Survey National Geographic Database and incorporating surveyed revision available at the date of production. Reproduction in whole or in part is prohibited without the prior permission of Ordnance Survey. The representation of a road, track or path is no evidence of a right of way. The representation of features, as lines is no evidence of a property boundary. © Crown copyright and database rights, 2019. Ordnance Survey 0100031673

Scale: 1:1250, paper size: A4

NYMNPA 10/10/2019



plans ahead by emapsite"