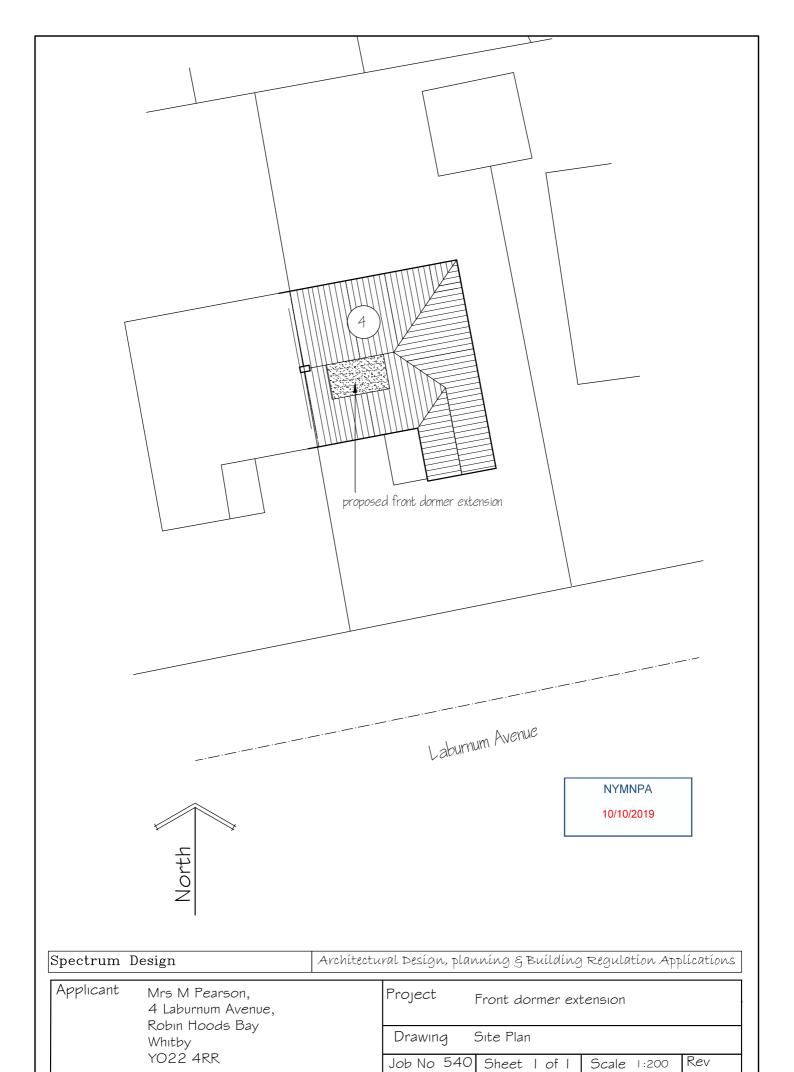

## LOCATION PLAN OF 4 LABURNUM AVENUE YOZZ 4RR



This Plan includes the following Licensed Data: OS MasterMap Black and White PDF Location Plan by the Ordnance Survey National Geographic Database and incorporating surveyed revision available at the date of production. Reproduction in whole or in part is prohibited without the prior permission of Ordnance Survey. The representation of a road, track or path is no evidence of a right of way. The representation of features, as lines is no evidence of a property boundary. © Crown copyright and database rights, 2019. Ordnance Survey 0100031673

Scale: 1:1250, paper size: A4

NYMNPA 10/10/2019



plans ahead by emapsite"