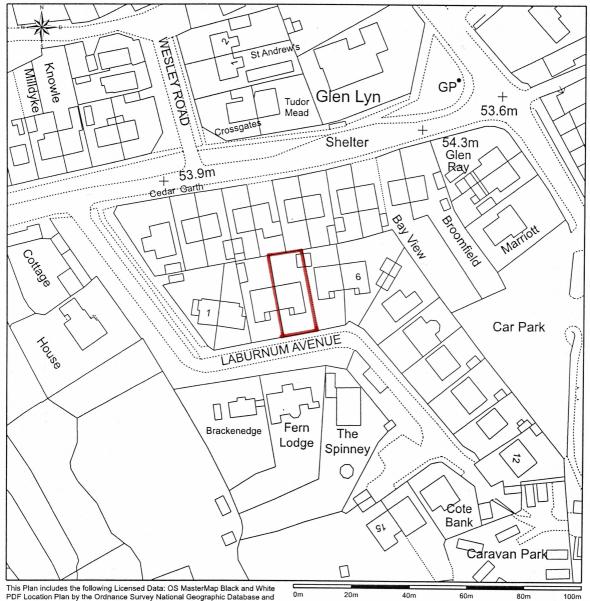

## LOCATION PLAN OF 4 LABURNUM AVENUE YOZZ 4RR

This Plan includes the following Licensed Data: OS MasterMap Black and White PDF Location Plan by the Ordnance Survey National Geographic Database and incorporating surveyed revision available at the date of production. Reproduction in whole or in part is prohibited without the prior permission of Ordnance Survey. The representation of a road, track or path is no evidence of a right of way. The representation of features, as lines is no evidence of a property boundary. © Crown copyright and database rights, 2019. Ordnance Survey 0100031673

Scale: 1:1250, paper size: A4

NYMNPA 10/10/2019

plans ahead by emapsite"