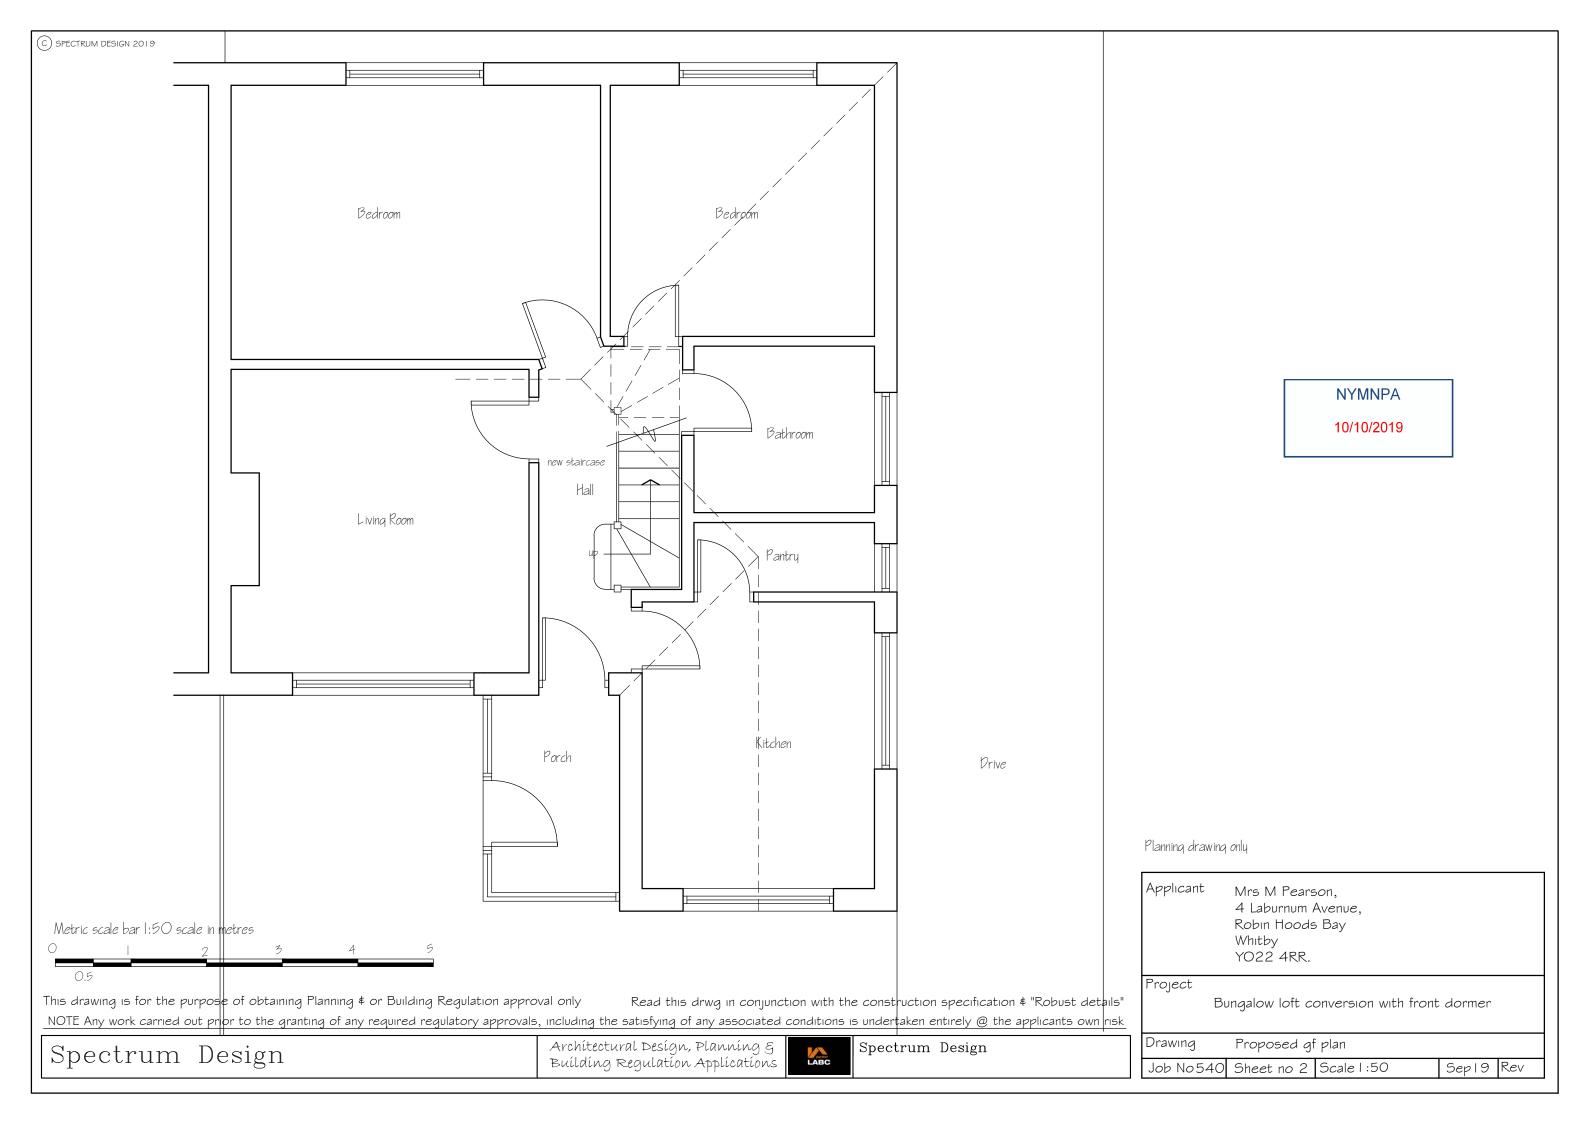

## LOCATION PLAN OF 4 LABURNUM AVENUE YOZZ 4RR



This Plan includes the following Licensed Data: OS MasterMap Black and White PDF Location Plan by the Ordnance Survey National Geographic Database and incorporating surveyed revision available at the date of production. Reproduction in whole or in part is prohibited without the prior permission of Ordnance Survey. The representation of a road, track or path is no evidence of a right of way. The representation of features, as lines is no evidence of a property boundary. © Crown copyright and database rights, 2019. Ordnance Survey 0100031673

Scale: 1:1250, paper size: A4

NYMNPA 10/10/2019



plans ahead by emapsite"