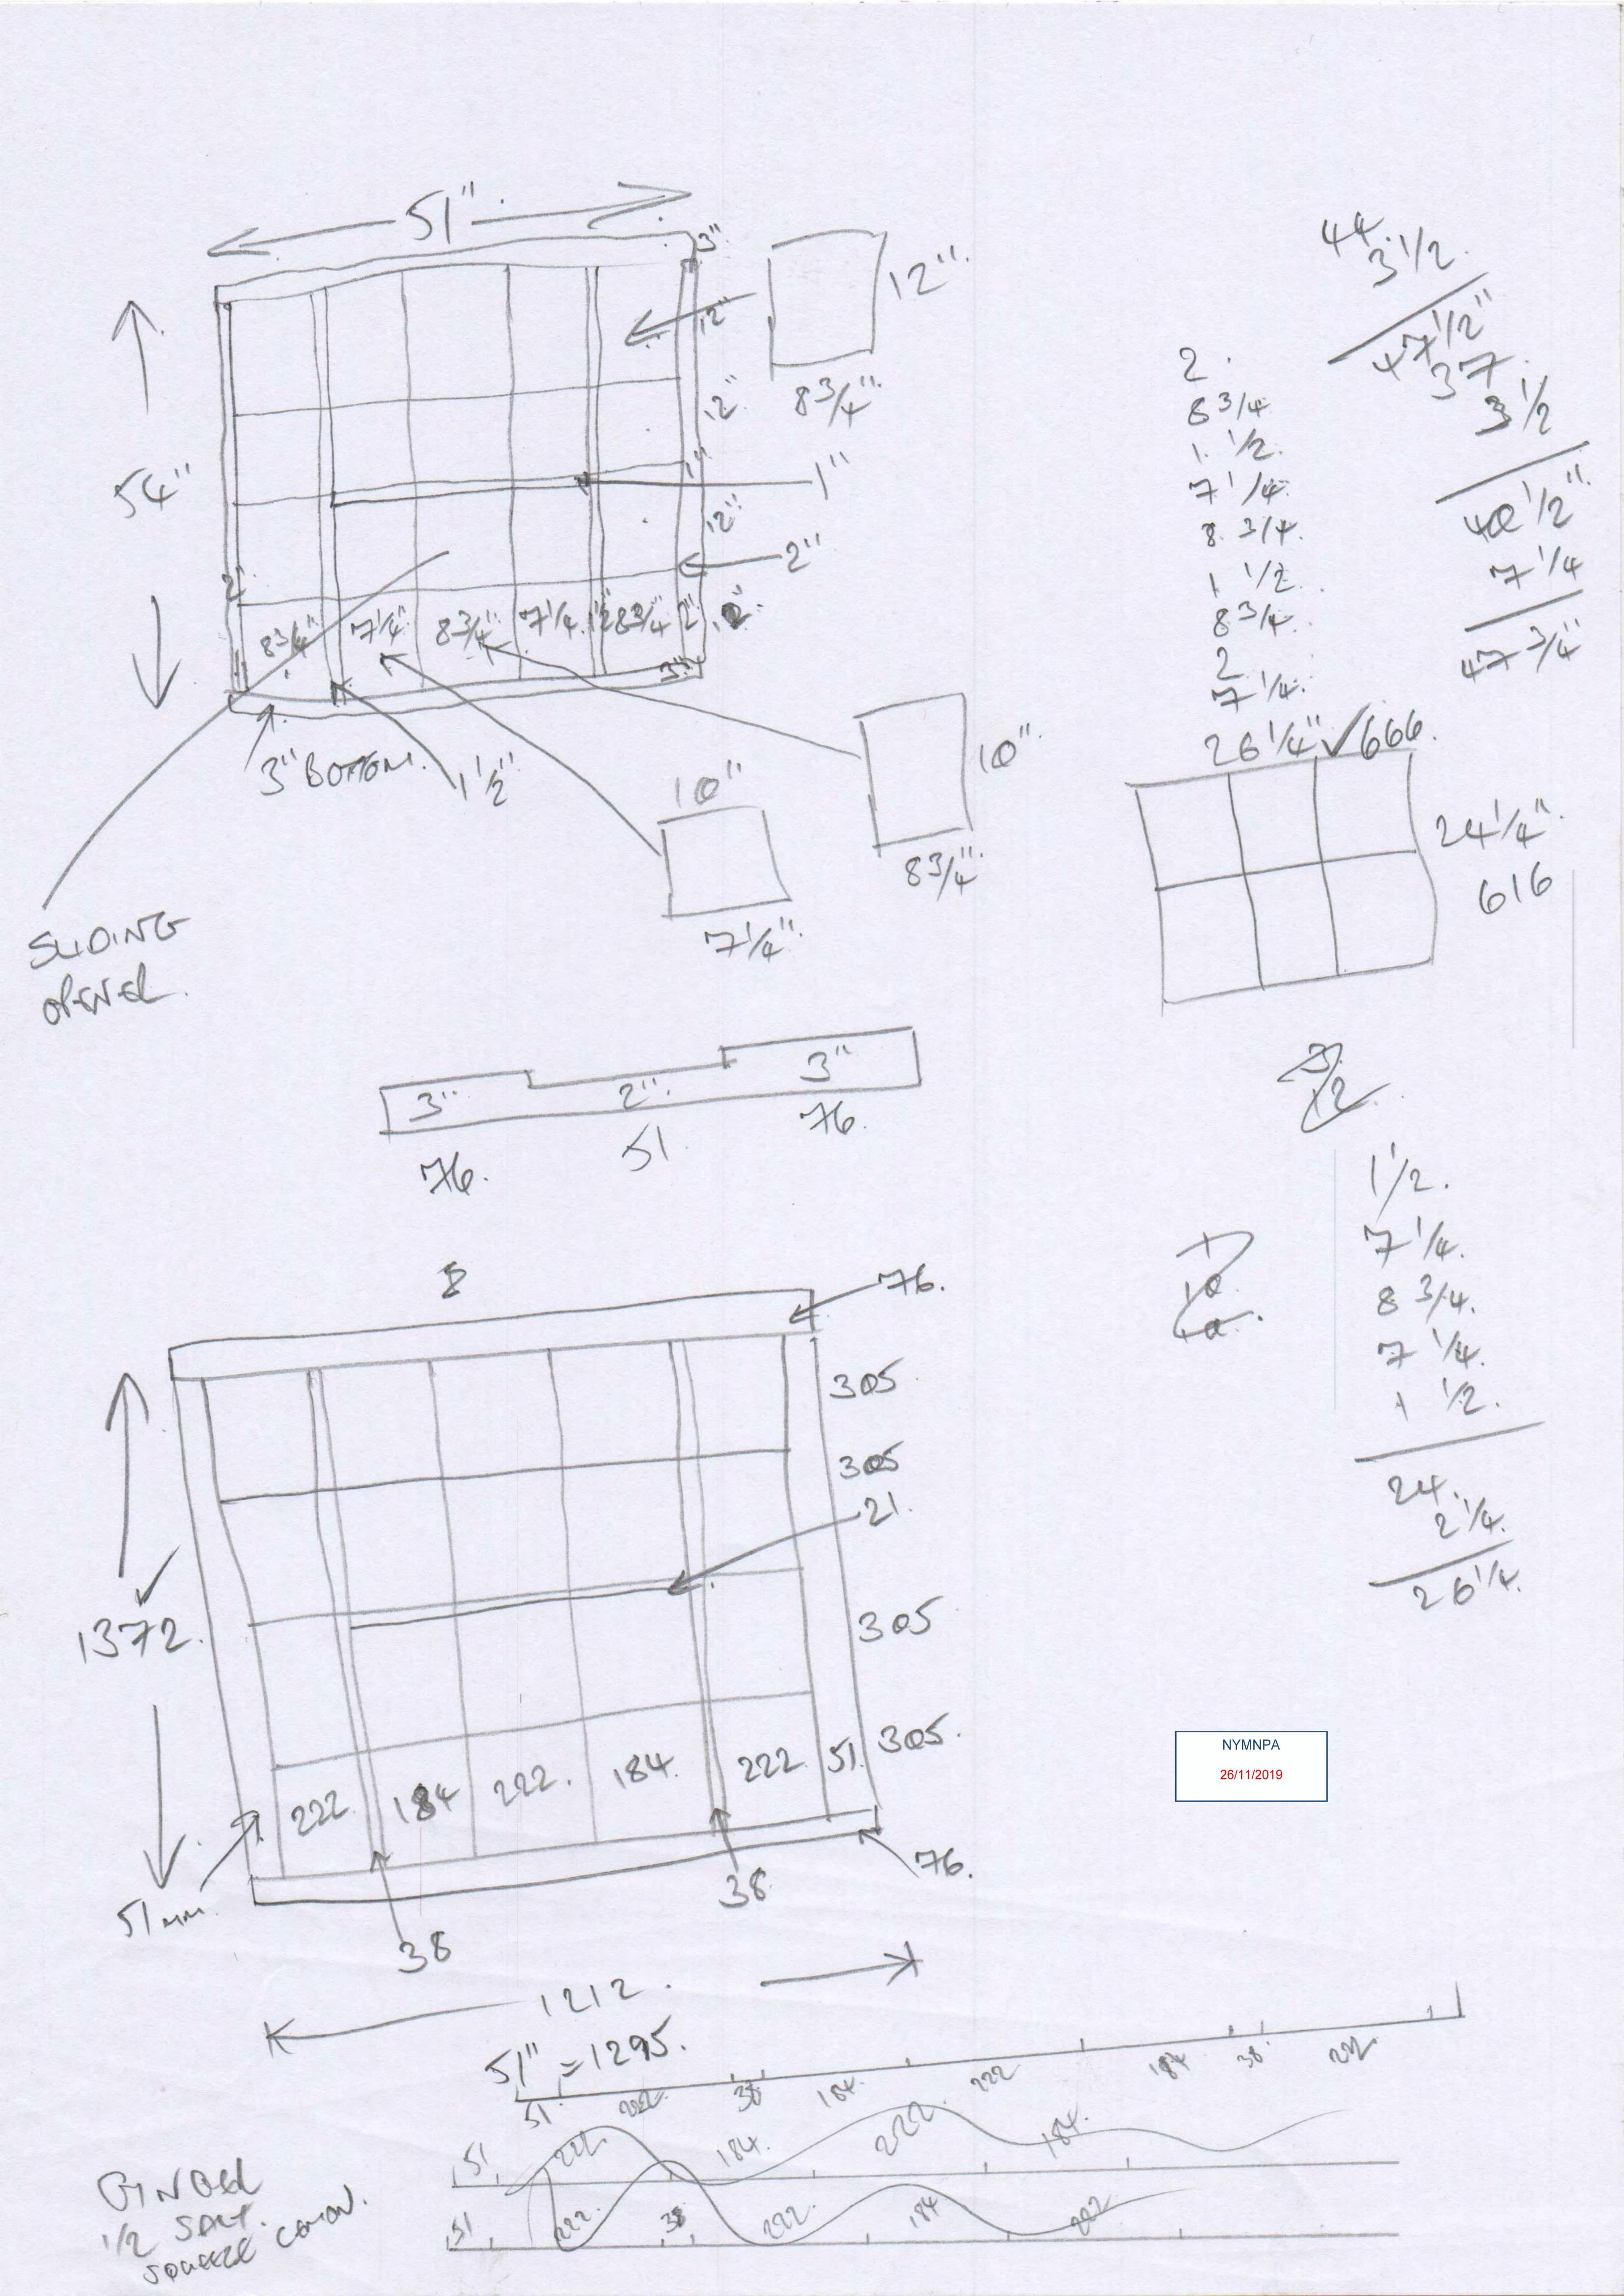

PROPOSED NEW REPLACEMENT WINDOWS FOR DAN DEAN. FYLINGTHORPE. beoloom wasons 1295mm NYMNPA 26/11/2019 305 mm 1372MM VERTICAL SLIDING SASH 305 mm. 76MM. 151k 222 - 184 + 222 - X 184 - 184 - 184 - 184 - 184 - 184 - 184 - 184 - 184 - 184 - 184 - 184 - 184 - 184 - 184 - 184 - 184 - 184 - 184 - 184 - 184 - 184 - 184 - 184 - 184 - 184 - 184 - 184 - 184 - 184 - 184 - 184 - 184 - 184 - 184 - 184 - 184 - 184 - 184 - 184 - 184 - 184 - 184 - 184 - 184 - 184 - 184 - 184 - 184 - 184 - 184 - 184 - 184 - 184 - 184 - 184 - 184 - 184 - 184 - 184 - 184 - 184 - 184 - 184 - 184 - 184 - 184 - 184 - 184 - 184 - 184 - 184 - 184 - 184 - 184 - 184 - 184 - 184 - 184 - 184 - 184 - 184 - 184 - 184 - 184 - 184 - 184 - 184 - 184 - 184 - 184 - 184 - 184 - 184 - 184 - 184 - 184 - 184 - 184 - 184 - 184 - 184 - 184 - 184 - 184 - 184 - 184 - 184 - 184 - 184 - 184 - 184 - 184 - 184 - 184 - 184 - 184 - 184 - 184 - 184 - 184 - 184 - 184 - 184 - 184 - 184 - 184 - 184 - 184 - 184 - 184 - 184 - 184 - 184 - 184 - 184 - 184 - 184 - 184 - 184 - 184 - 184 - 184 - 184 - 184 - 184 - 184 - 184 - 184 - 184 - 184 - 184 - 184 - 184 - 184 - 184 - 184 - 184 - 184 - 184 - 184 - 184 - 184 - 184 - 184 - 184 - 184 - 184 - 184 - 184 - 184 - 184 - 184 - 184 - 184 - 184 - 184 - 184 - 184 - 184 - 184 - 184 - 184 - 184 - 184 - 184 - 184 - 184 - 184 - 184 - 184 - 184 - 184 - 184 - 184 - 184 - 184 - 184 - 184 - 184 - 184 - 184 - 184 - 184 - 184 - 184 - 184 - 184 - 184 - 184 - 184 - 184 - 184 - 184 - 184 - 184 - 184 - 184 - 184 - 184 - 184 - 184 - 184 - 184 - 184 - 184 - 184 - 184 - 184 - 184 - 184 - 184 - 184 - 184 - 184 - 184 - 184 - 184 - 184 - 184 - 184 - 184 - 184 - 184 - 184 - 184 - 184 - 184 - 184 - 184 - 184 - 184 - 184 - 184 - 184 - 184 - 184 - 184 - 184 - 184 - 184 - 184 - 184 - 184 - 184 - 184 - 184 - 184 - 184 - 184 - 184 - 184 - 184 - 184 - 184 - 184 - 184 - 184 - 184 - 184 - 184 - 184 - 184 - 184 - 184 - 184 - 184 - 184 - 184 - 184 - 184 - 184 - 184 - 184 - 184 - 184 - 184 - 184 - 184 - 184 - 184 - 184 - 184 - 184 - 184 - 184 - 184 - 184 - 184 - 184 - 184 - 184 - 184 - 184 - 184 - 184 - 184 - 184 - 184 - 184 - 184 - 184 - 184 - 184 - 184 - 184 - 184 - 184 - 184 - 184 - 184 - 184 - 184 - 184 - 184 - 184 - 184 -666 mm -ElmM SUDING GLAZING-BAR PROFILE. SASH 616 MM. 21mm ovelview. 76MM 75mm SIMM &