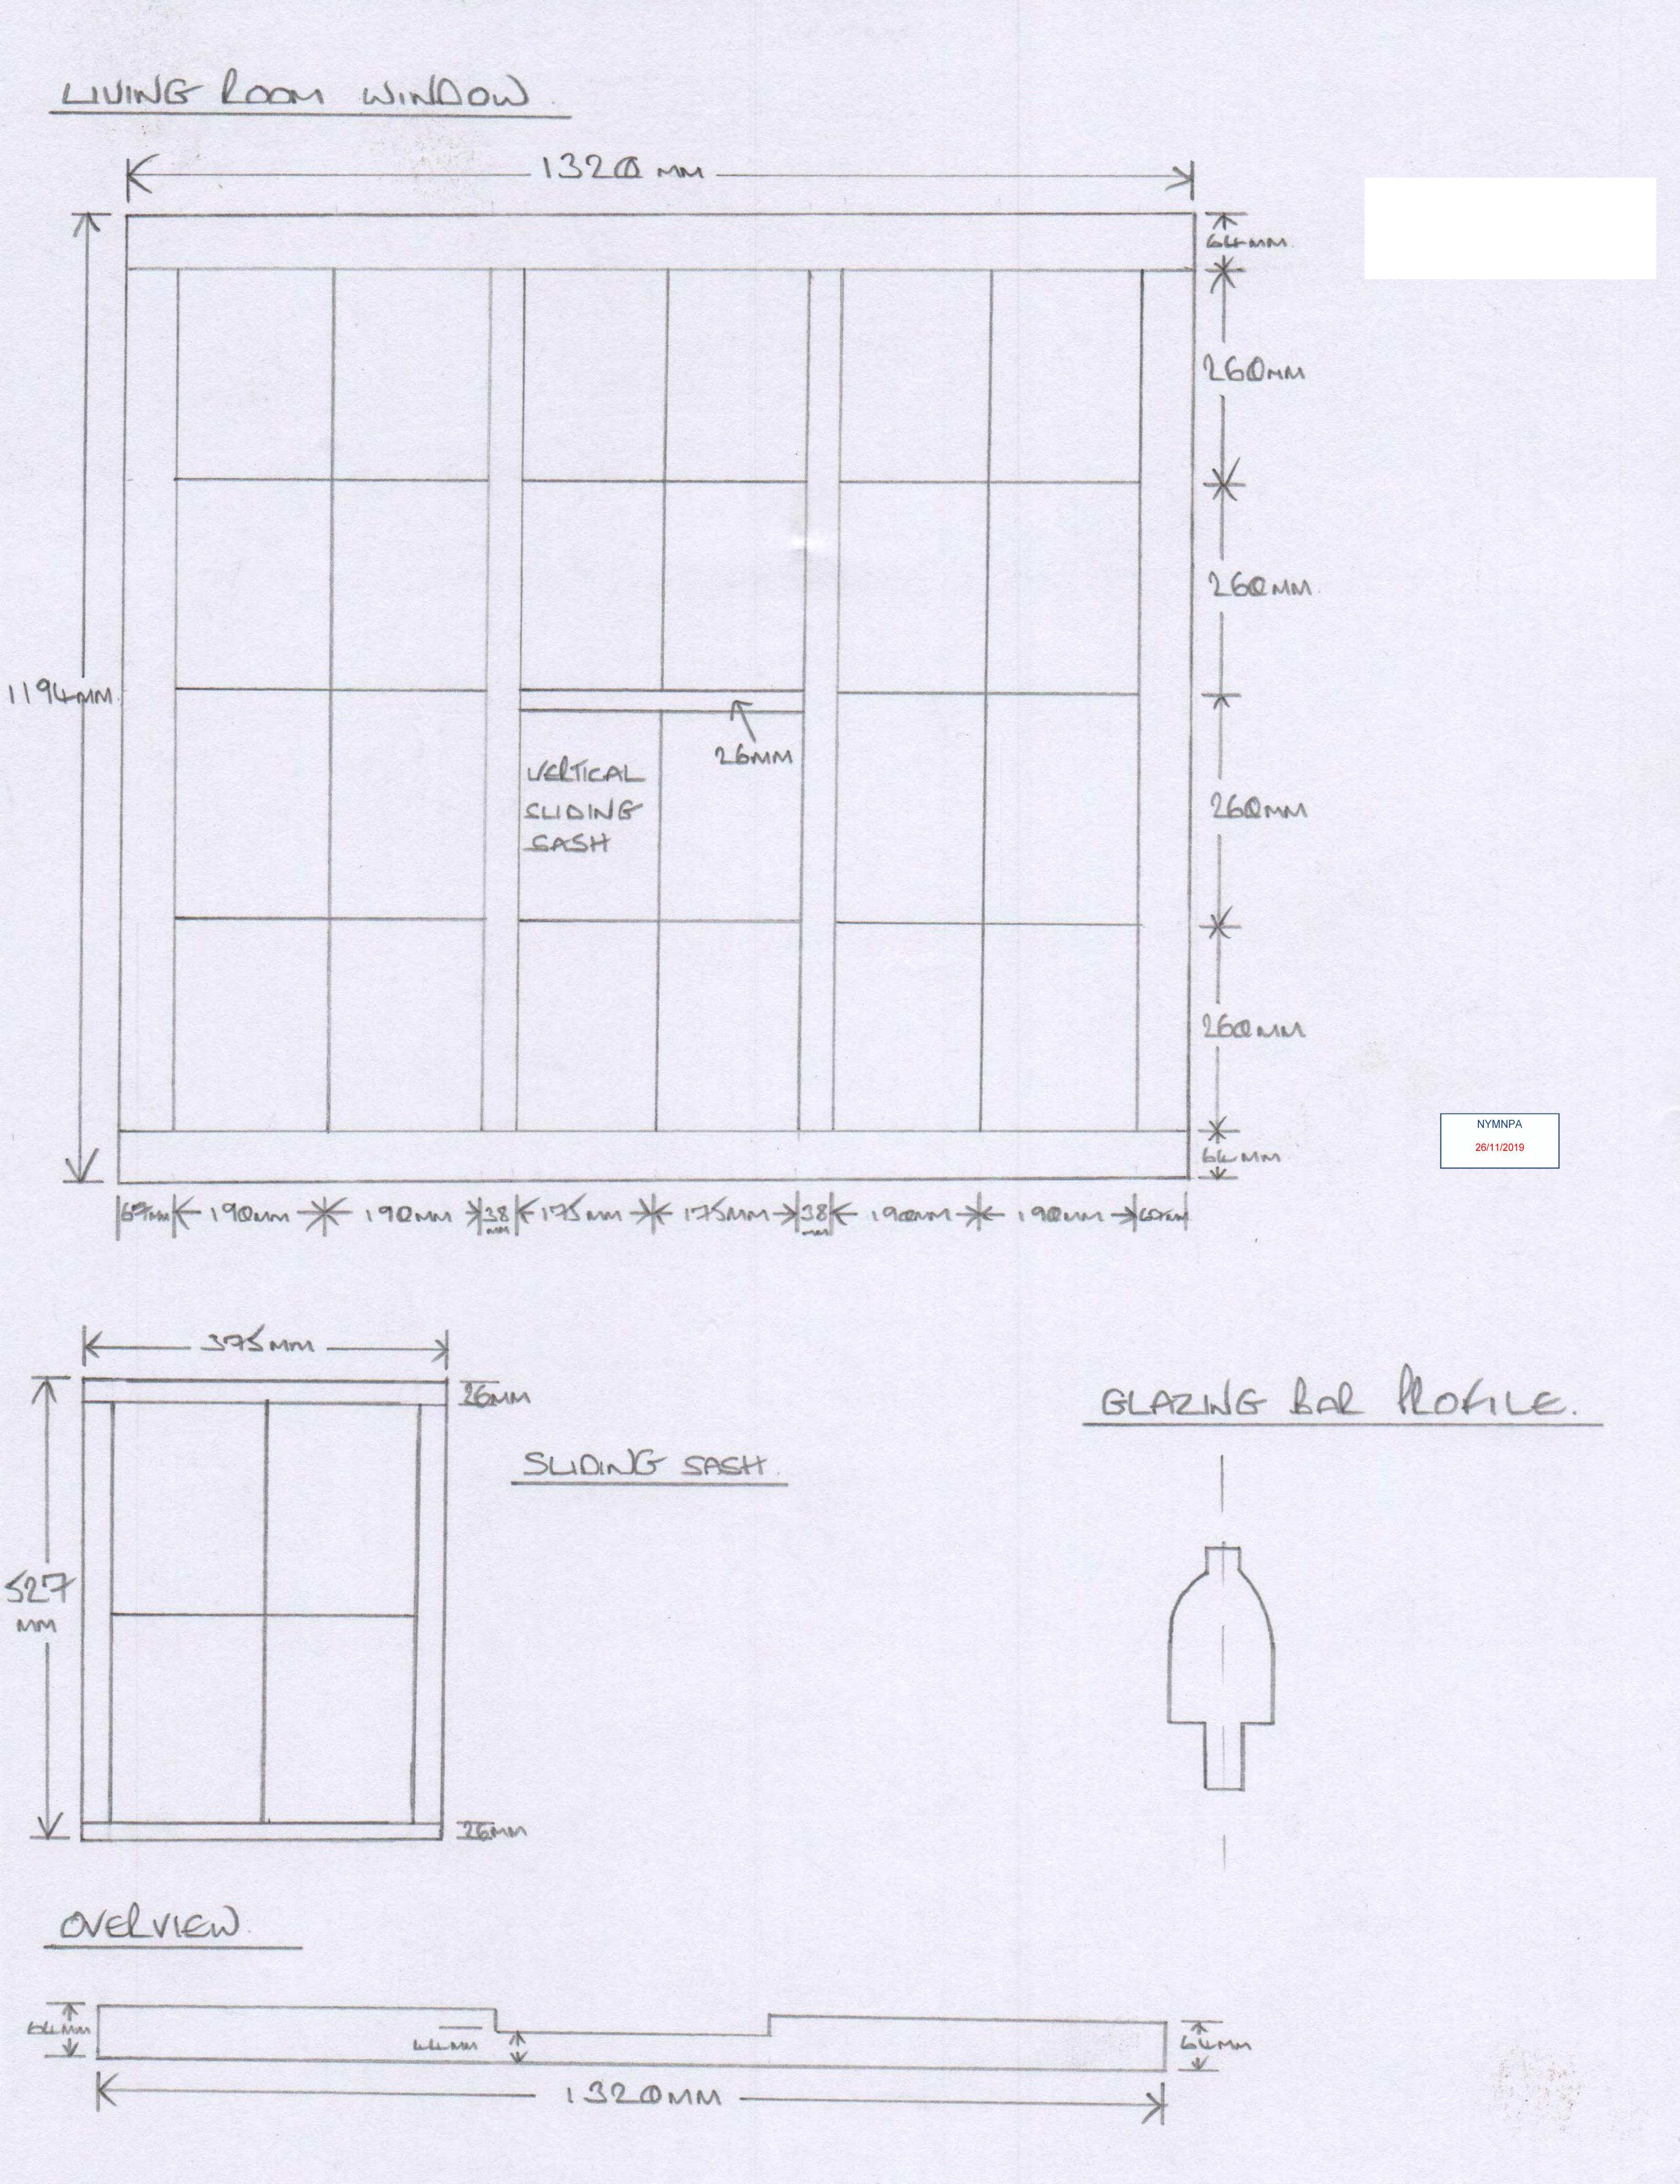

PROPOSED NEW REPLACEMENT WINDOWS FOR DAN DEAN. FYLINGTHORPE. beoloom wasons 1295mm NYMNPA 26/11/2019 305 mm 1372MM VERTICAL SLIDING SASH 305 mm. 76MM. 151k 222 - 184 + 222 - X 184 - 184 - 184 - 184 - 184 - 184 - 184 - 184 - 184 - 184 - 184 - 184 - 184 - 184 - 184 - 184 - 184 - 184 - 184 - 184 - 184 - 184 - 184 - 184 - 184 - 184 - 184 - 184 - 184 - 184 - 184 - 184 - 184 - 184 - 184 - 184 - 184 - 184 - 184 - 184 - 184 - 184 - 184 - 184 - 184 - 184 - 184 - 184 - 184 - 184 - 184 - 184 - 184 - 184 - 184 - 184 - 184 - 184 - 184 - 184 - 184 - 184 - 184 - 184 - 184 - 184 - 184 - 184 - 184 - 184 - 184 - 184 - 184 - 184 - 184 - 184 - 184 - 184 - 184 - 184 - 184 - 184 - 184 - 184 - 184 - 184 - 184 - 184 - 184 - 184 - 184 - 184 - 184 - 184 - 184 - 184 - 184 - 184 - 184 - 184 - 184 - 184 - 184 - 184 - 184 - 184 - 184 - 184 - 184 - 184 - 184 - 184 - 184 - 184 - 184 - 184 - 184 - 184 - 184 - 184 - 184 - 184 - 184 - 184 - 184 - 184 - 184 - 184 - 184 - 184 - 184 - 184 - 184 - 184 - 184 - 184 - 184 - 184 - 184 - 184 - 184 - 184 - 184 - 184 - 184 - 184 - 184 - 184 - 184 - 184 - 184 - 184 - 184 - 184 - 184 - 184 - 184 - 184 - 184 - 184 - 184 - 184 - 184 - 184 - 184 - 184 - 184 - 184 - 184 - 184 - 184 - 184 - 184 - 184 - 184 - 184 - 184 - 184 - 184 - 184 - 184 - 184 - 184 - 184 - 184 - 184 - 184 - 184 - 184 - 184 - 184 - 184 - 184 - 184 - 184 - 184 - 184 - 184 - 184 - 184 - 184 - 184 - 184 - 184 - 184 - 184 - 184 - 184 - 184 - 184 - 184 - 184 - 184 - 184 - 184 - 184 - 184 - 184 - 184 - 184 - 184 - 184 - 184 - 184 - 184 - 184 - 184 - 184 - 184 - 184 - 184 - 184 - 184 - 184 - 184 - 184 - 184 - 184 - 184 - 184 - 184 - 184 - 184 - 184 - 184 - 184 - 184 - 184 - 184 - 184 - 184 - 184 - 184 - 184 - 184 - 184 - 184 - 184 - 184 - 184 - 184 - 184 - 184 - 184 - 184 - 184 - 184 - 184 - 184 - 184 - 184 - 184 - 184 - 184 - 184 - 184 - 184 - 184 - 184 - 184 - 184 - 184 - 184 - 184 - 184 - 184 - 184 - 184 - 184 - 184 - 184 - 184 - 184 - 184 - 184 - 184 - 184 - 184 - 184 - 184 - 184 - 184 - 184 - 184 - 184 - 184 - 184 - 184 - 184 - 184 - 184 - 184 - 184 - 184 - 184 - 184 - 184 - 184 - 184 - 184 - 184 - 184 - 184 - 184 - 184 - 184 - 184 - 184 - 184 - 184 - 184 - 184 - 184 - 184 - 184 - 184 - 184 -666 mm -ElmM SUDING GLAZING-BAR PROFILE. SASH 616 MM. 21mm ovelview. 76MM 75mm SIMM &