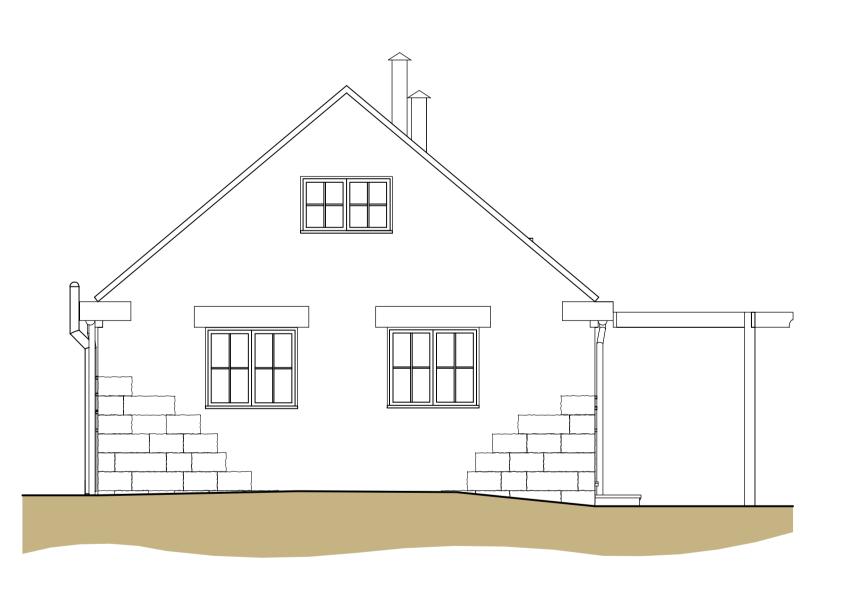

## Proposed Alterations & Extensions, The Willows, Low Newbiggin, Aislaby, Whitby, North Yorks for Mr & Mrs I. Gates.

west elevation

north elevation

south elevation

PROPOSED ALTERATIONS & EXTENSIONS

6029G.19.10C