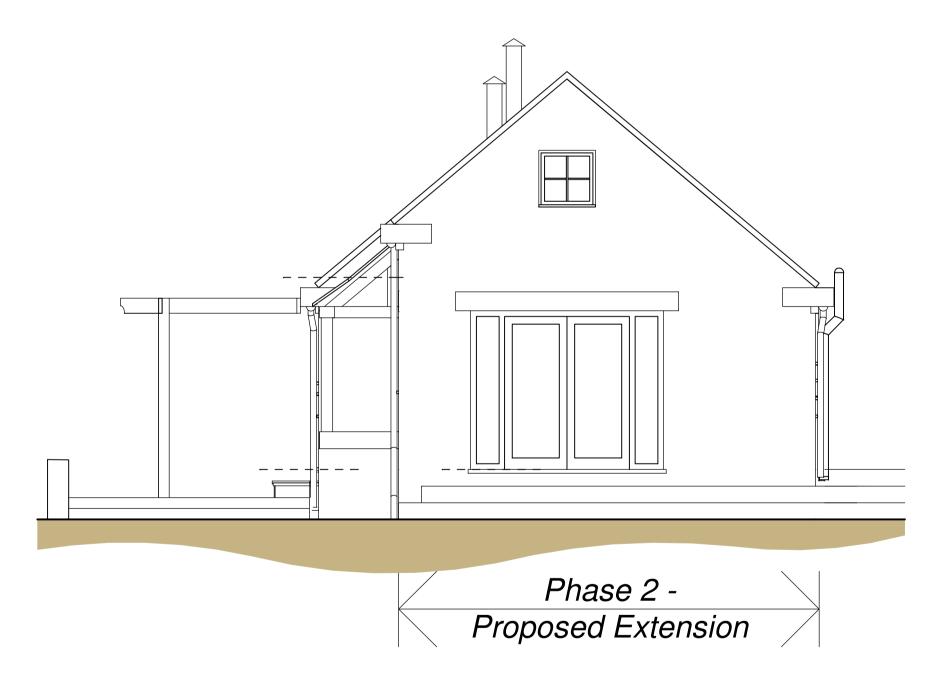

## Proposed Alterations & Extensions, The Willows, Low Newbiggin, Aislaby, Whitby, North Yorks for Mr & Mrs I. Gates.

west elevation

north elevation

south elevation

PROPOSED ALTERATIONS & EXTENSIONS

6029G.19.10C