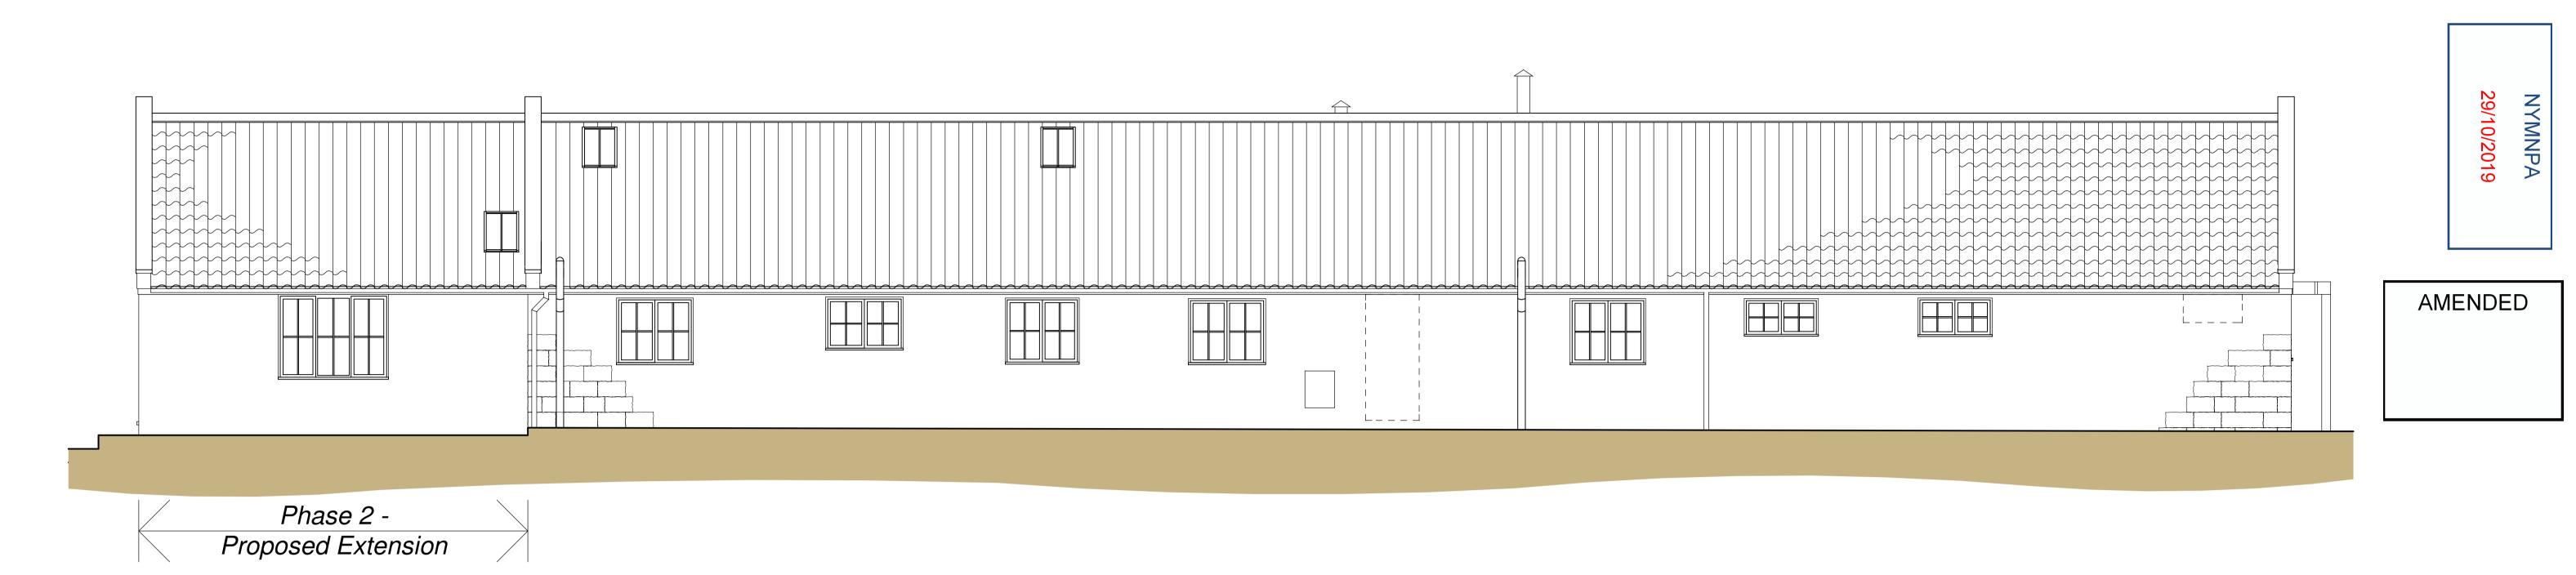

## Proposed Alterations & Extensions, The Willows, Low Newbiggin, Aislaby, Whitby, North Yorks for Mr & Mrs I. Gates.

west elevation

north elevation

south elevation

PROPOSED ALTERATIONS & EXTENSIONS

6029G.19.10C