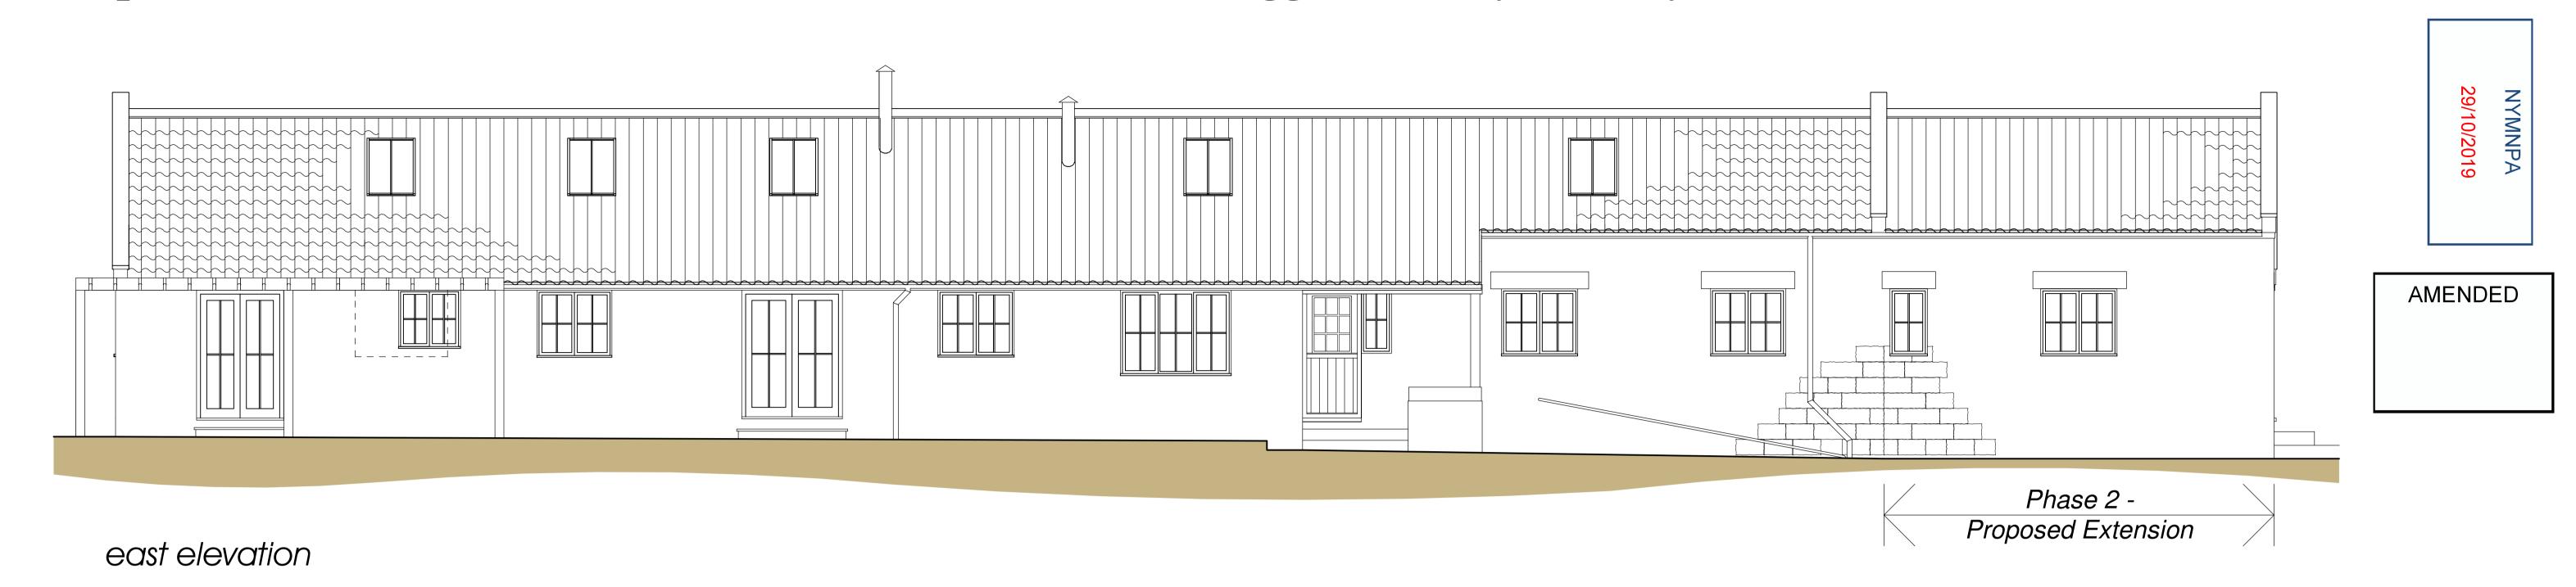

## Proposed Alterations & Extensions, The Willows, Low Newbiggin, Aislaby, Whitby, North Yorks for Mr & Mrs I. Gates.

west elevation

north elevation

south elevation

PROPOSED ALTERATIONS & EXTENSIONS

6029G.19.10C