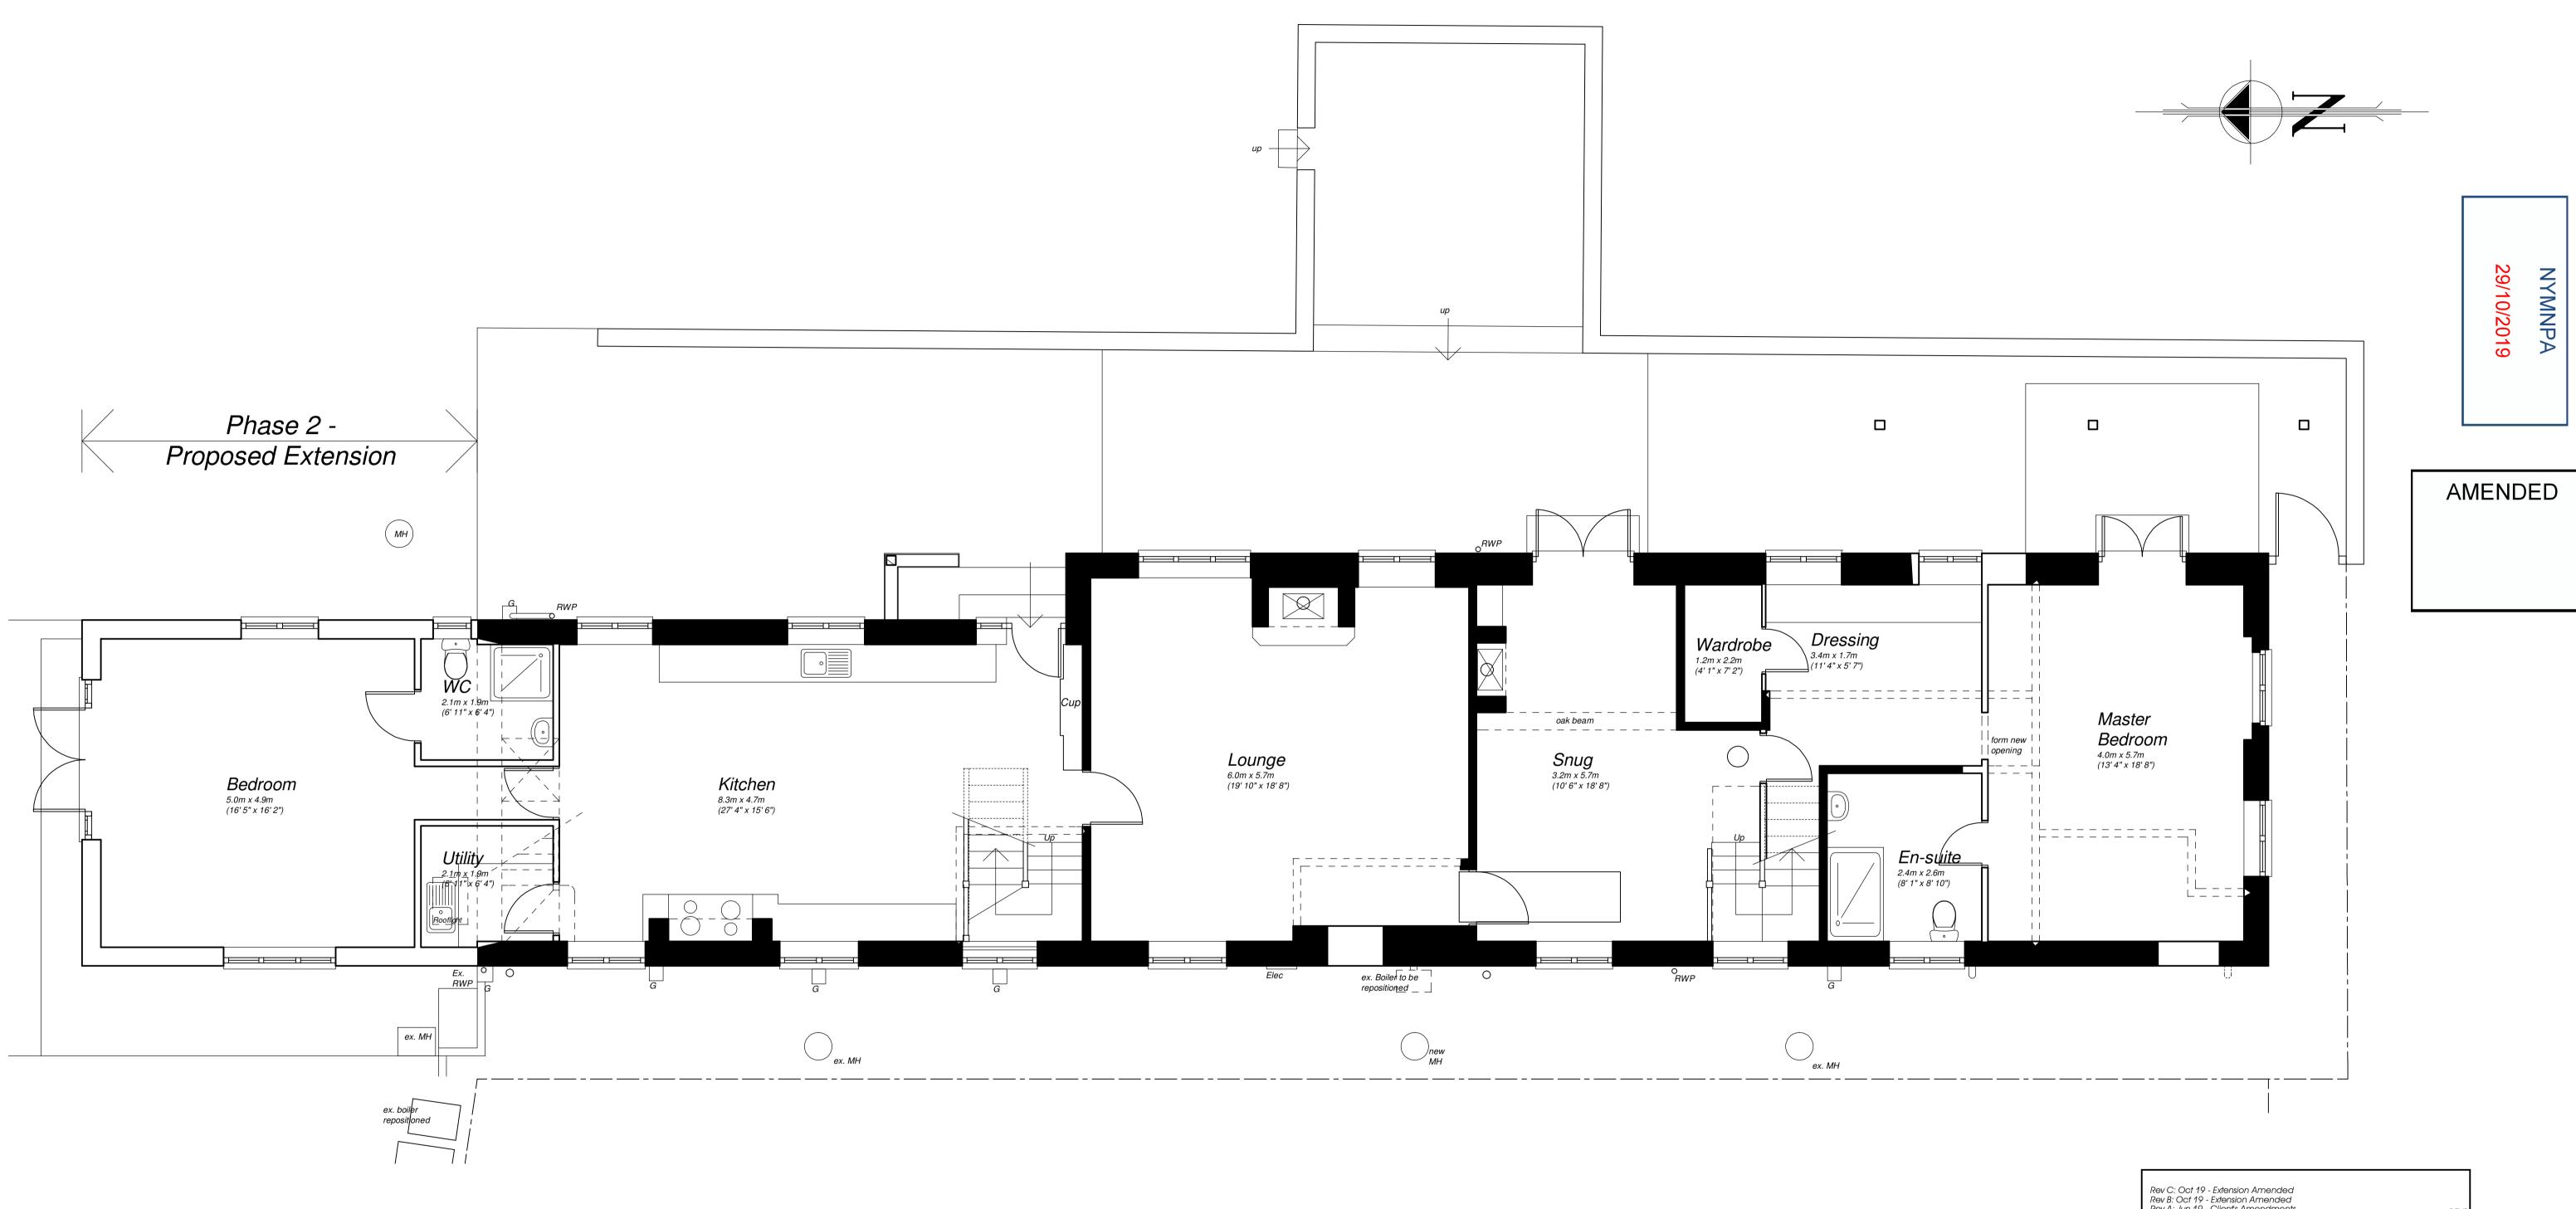

# Proposed Alterations & Extensions, The Willows, Low Newbiggin, Aislaby, Whitby, North Yorks for Mr & Mrs I. Gates.

ground floor plan