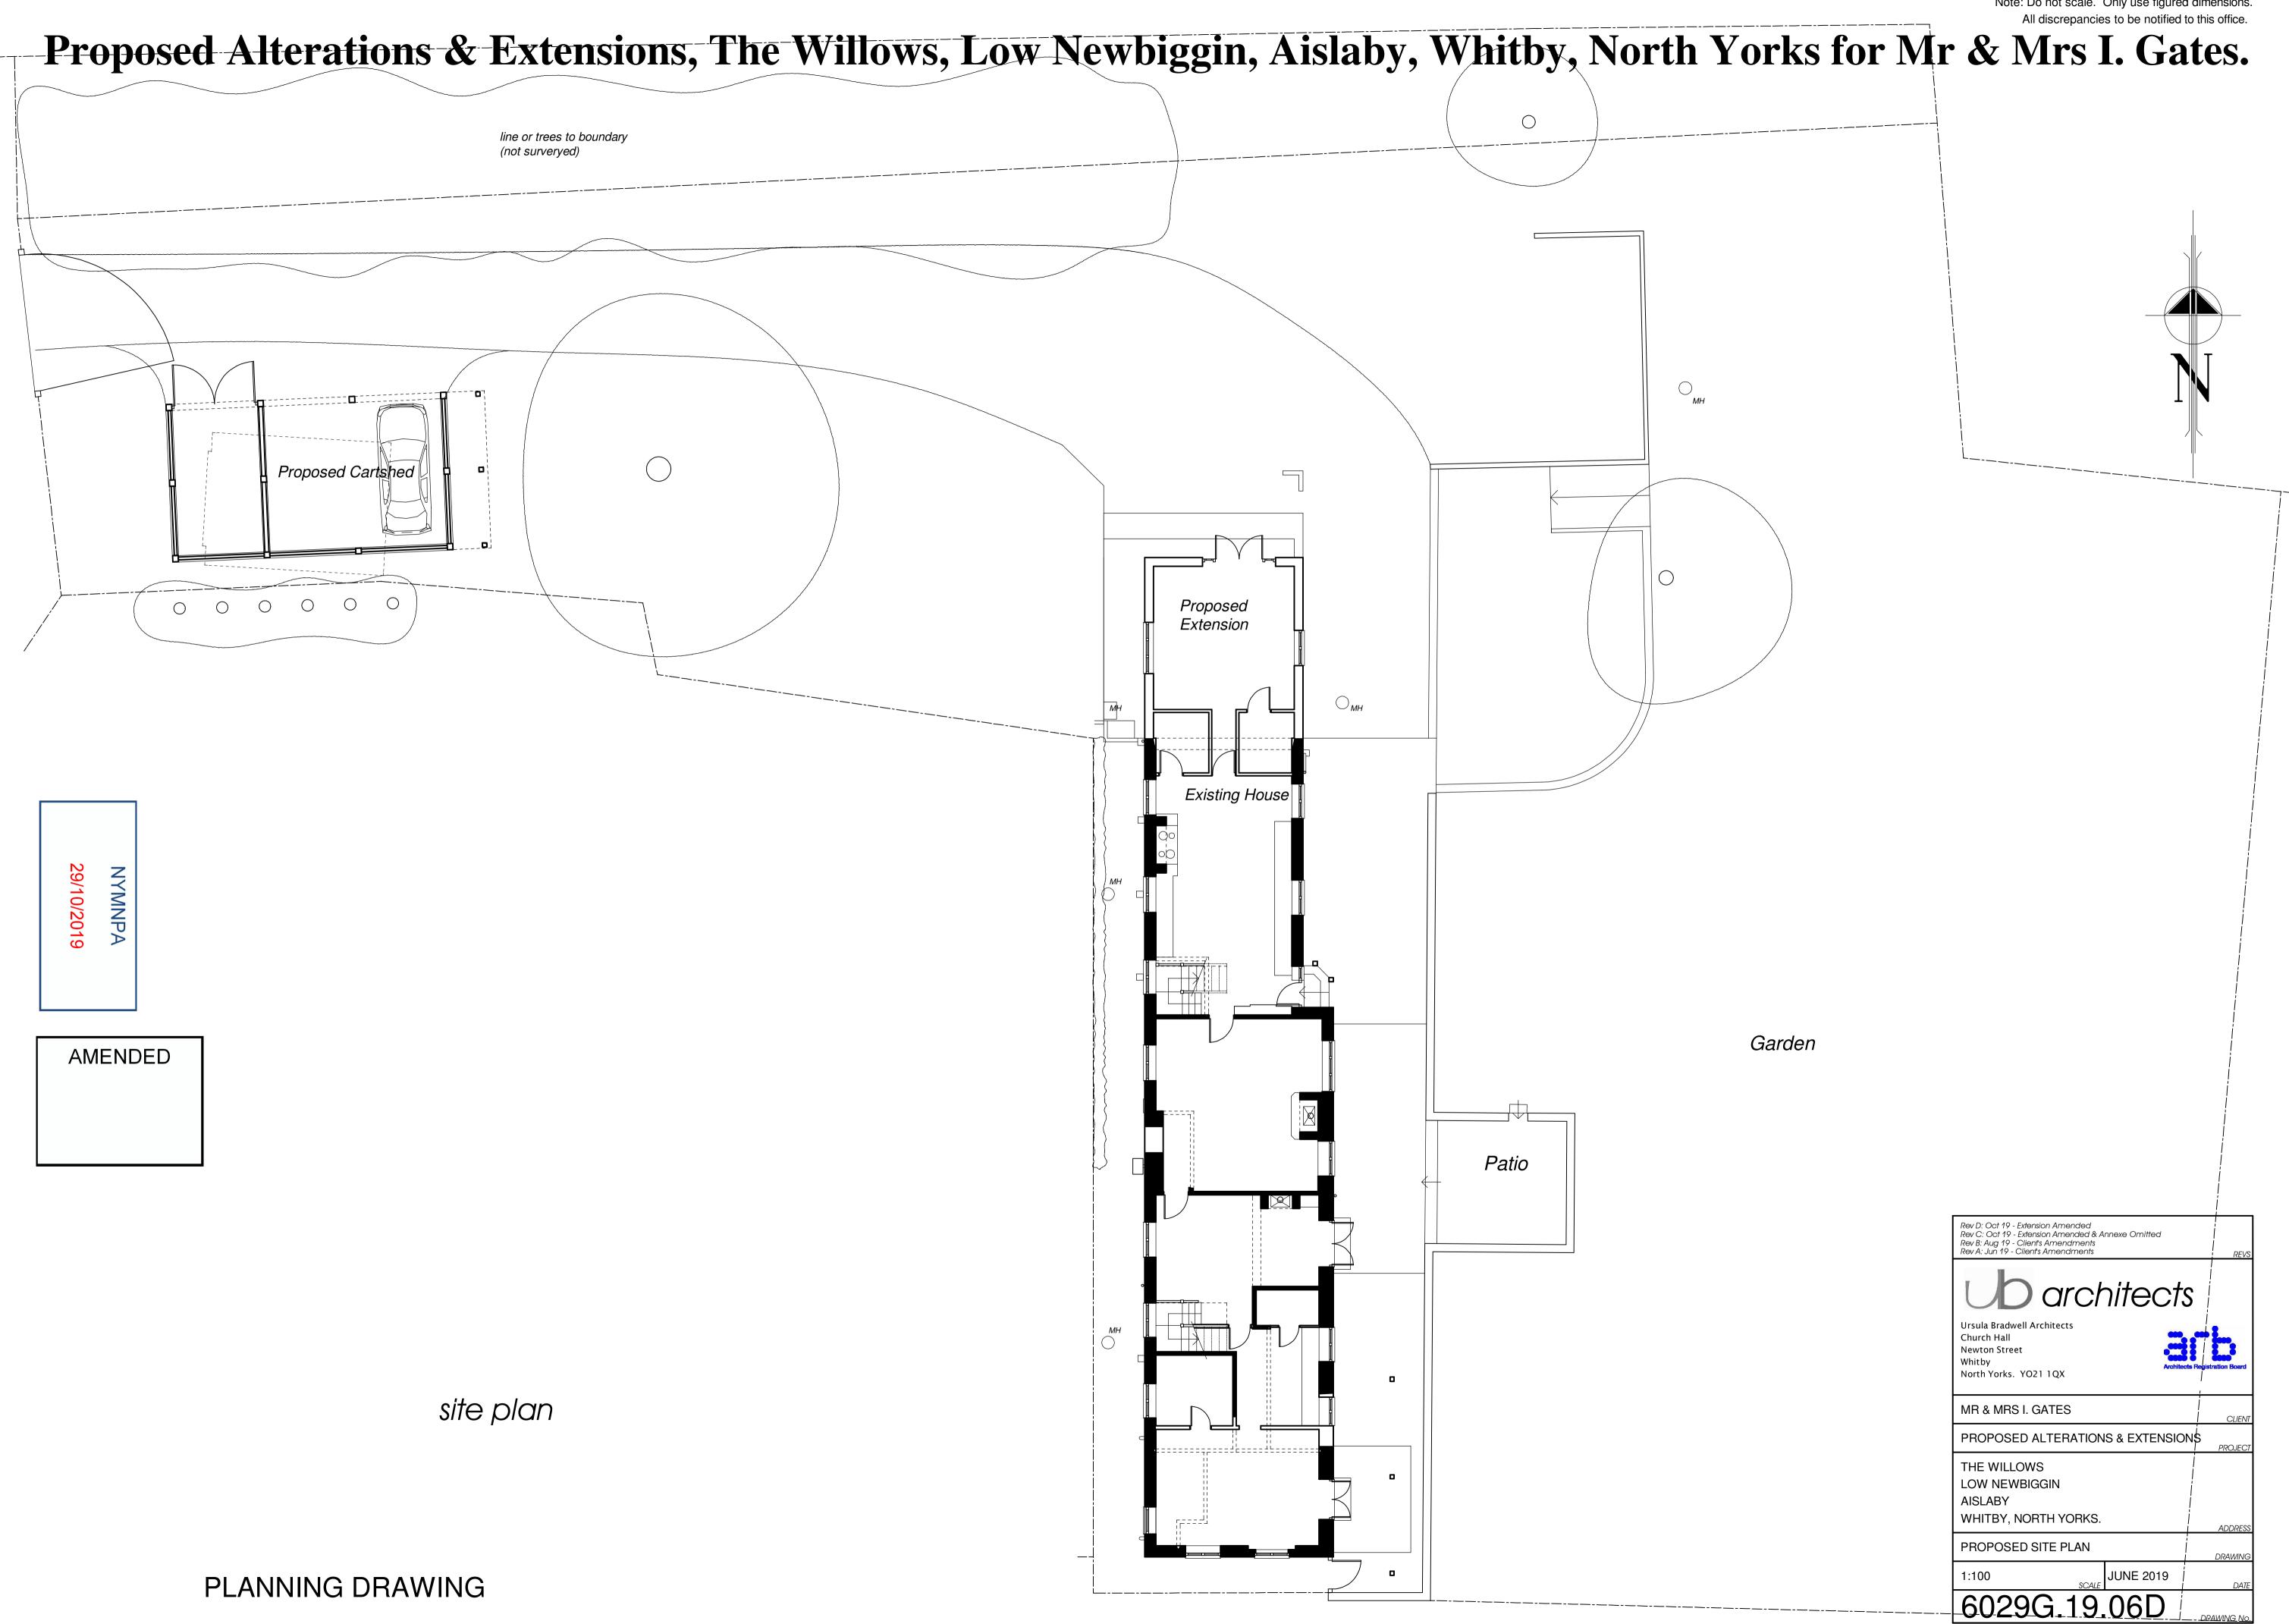

# Proposed Alterations & Extensions, The Willows, Low Newbiggin, Aislaby, Whitby, North Yorks for Mr & Mrs I. Gates.

ground floor plan