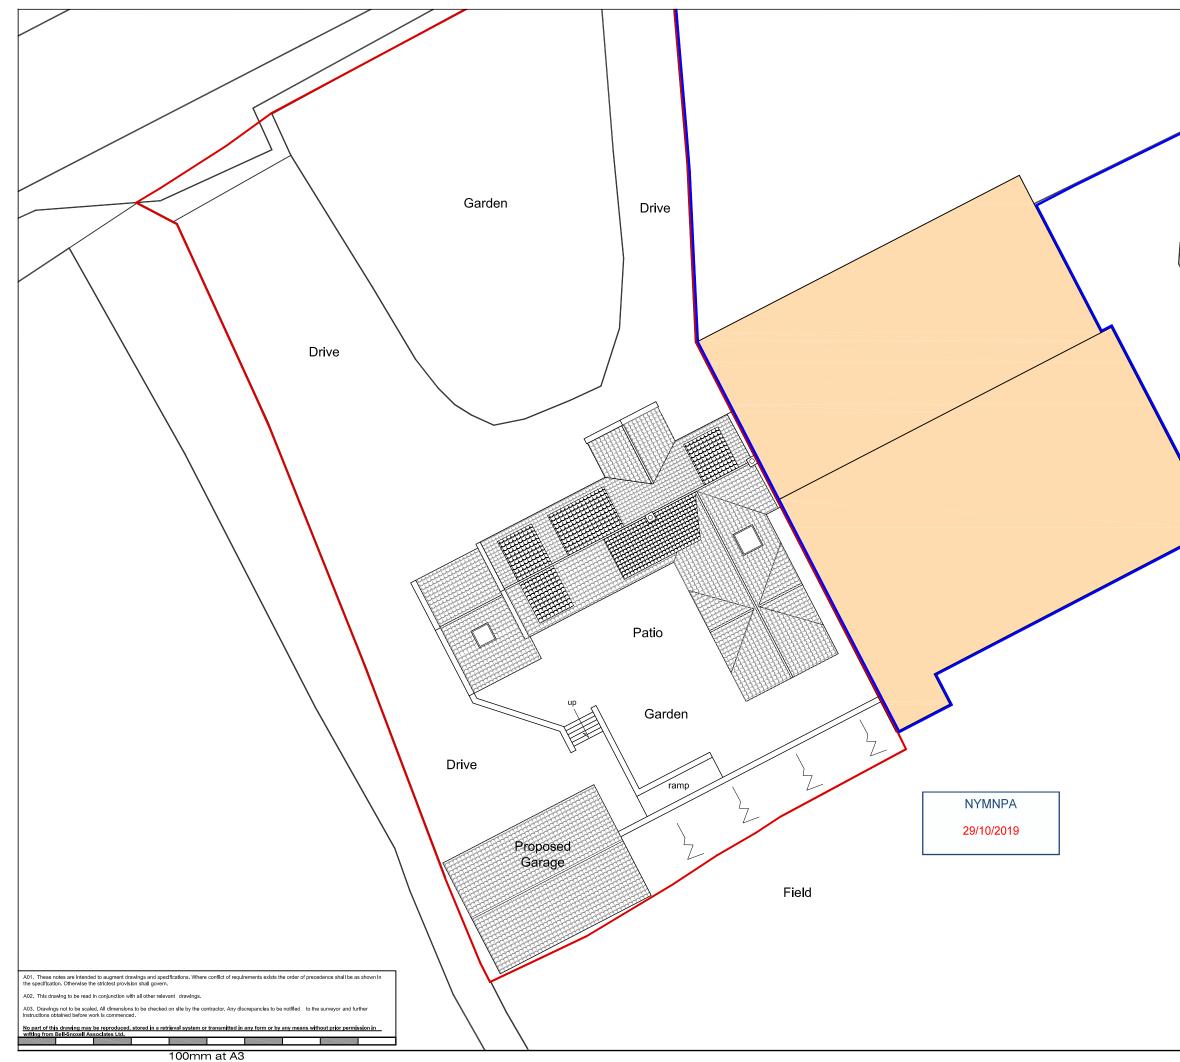

# Bell Snoxell Building Consultants Ltd

Bell Snoxell Building Consultants Ltd Mortar Pit Farm Sneatonthorpe Whitby North Yorkshire YO22 5JG

www.info@bell-snoxell.co.uk

| Project: |          | ete Cott<br>orough<br>y | •       |              |
|----------|----------|-------------------------|---------|--------------|
| Client:  | Mr & I   | Mrs Jor                 | nes     |              |
| Drawing: | Propo    | sed Fir                 | st Floo | r Plan       |
| Date:    | Oct 2019 |                         | Scale@A | 3: 1:100     |
| Drawn B  | y: LJS   | Check By                | /: N/A  | Approved By: |
| Drawing  | Status:  | Plan                    | ning    |              |
| Job. no  |          | Dwg                     | j. no.  | Rev.         |
| 90       | 01       | 0                       | 05      | -            |