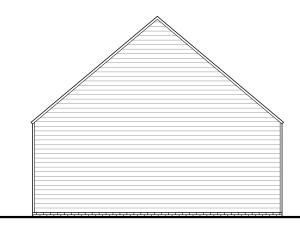

| Project:                 | Selcrete Cottage<br>Guisborough Road<br>Whitby |          |              |          |  |  |  |  |
|--------------------------|------------------------------------------------|----------|--------------|----------|--|--|--|--|
| Client: Mr & Mrs Jones   |                                                |          |              |          |  |  |  |  |
| Drawing: Proposed Garage |                                                |          |              |          |  |  |  |  |
| Date:                    | Oct 2019                                       |          | Scale@A      | 3: 1:100 |  |  |  |  |
| Drawn By: LJS Check By   |                                                | :: N/A   | Approved By: |          |  |  |  |  |
| Drawing Status: Planning |                                                |          |              |          |  |  |  |  |
| Job. no.                 |                                                | Dwg. no. |              | Rev.     |  |  |  |  |
| 9001                     |                                                | 008      |              | -        |  |  |  |  |

C East Elevation Scale 1:100

Scale 1:100

Floor: Solid concrete

MATERIALS

Walls: Cavity blockwork with horizontally fixed timber cladding

Roof: Timber structure finished in tiles

Joinery: Roller shutter main door with plastic side door and window. All finished in Grey