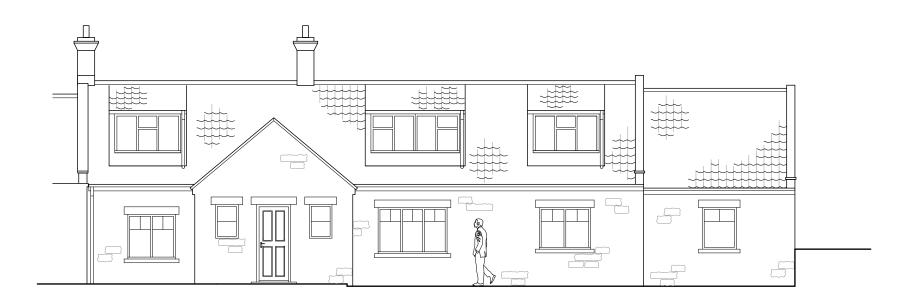

**Proposed North Elevation (front)** Scale 1:100

# NYMNPA

29/10/2019

| •    |             | •    | •    |
|------|-------------|------|------|
| Rev. | Description | Date | Chk. |
|      |             |      |      |

Whitby North Yorkshire YO22 5JG

www.info@bell-snoxell.co.uk

| Project: |          | ete Coti<br>orough<br>y | 0       |              |
|----------|----------|-------------------------|---------|--------------|
| Client:  | Mr & I   | Mrs Jor                 | nes     |              |
| Drawing: | •        | sed Ele<br>1 of 2)      | evation | S            |
| Date:    | Oct 2019 |                         | Scale@A | .3: 1:100    |
| Drawn B  | y: LJS   | Check By                | /: N/A  | Approved By: |
| Drawing  | Status:  | Plan                    | ning    |              |
| Job. no  | -        | Dwg                     | j. no.  | Rev.         |
| 90       | 01       | 0                       | 06      | -            |