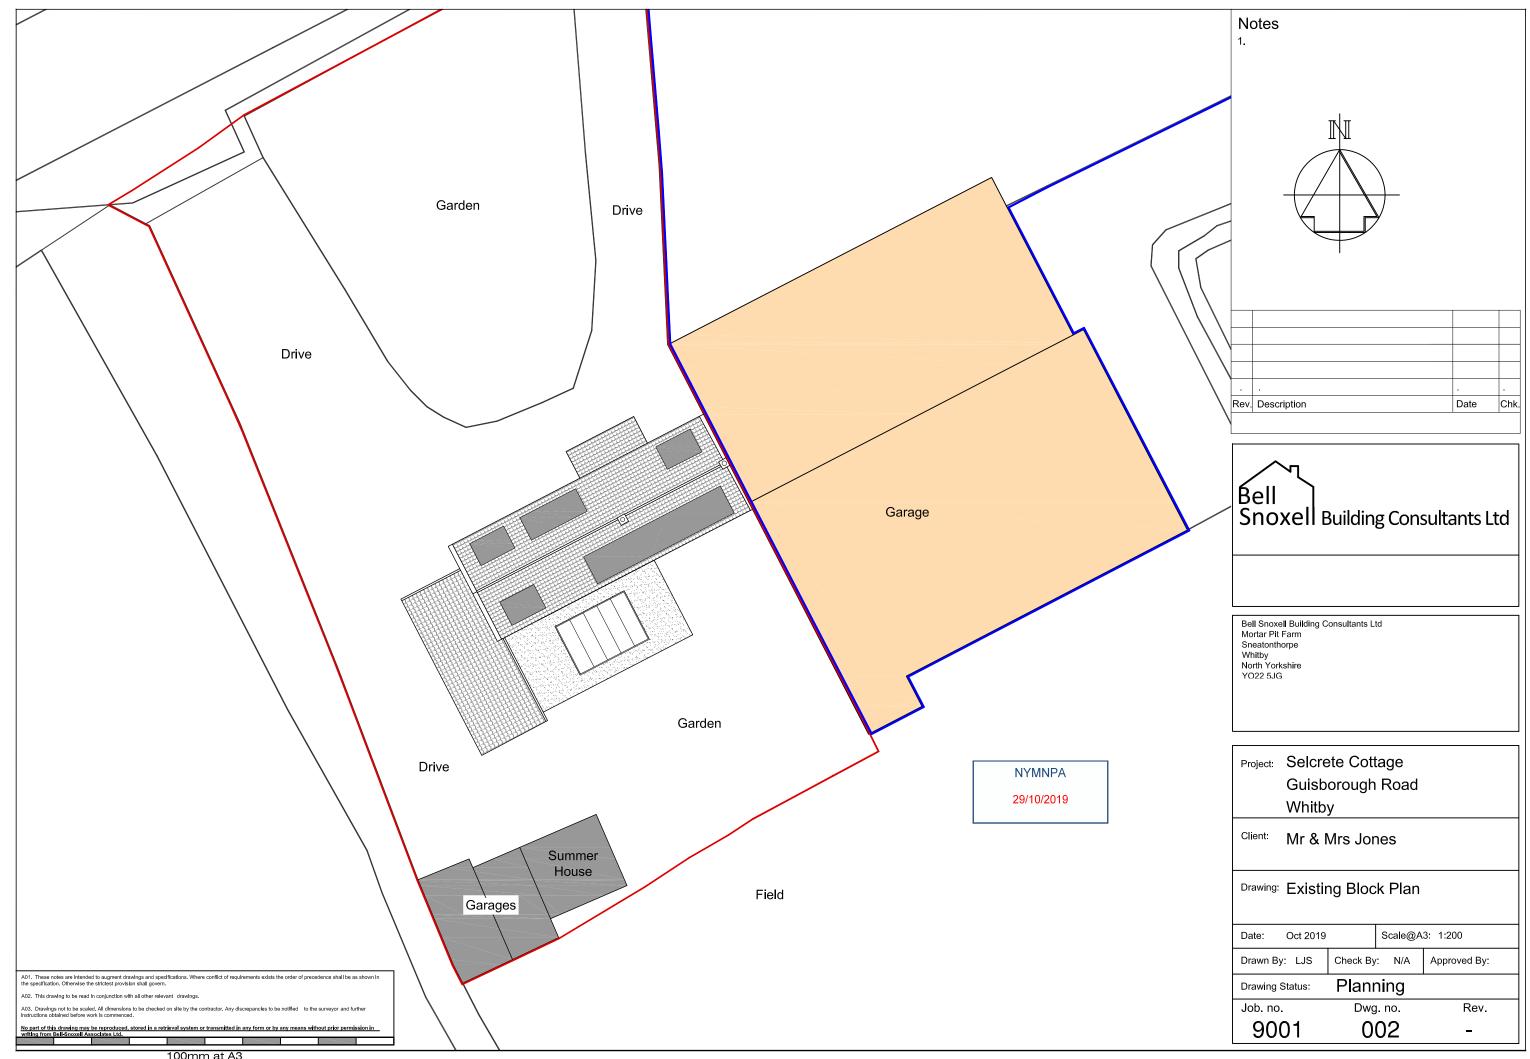

# Bell Snoxell Building Consultants Ltd

Bell Snoxell Building Consultants Ltd Mortar Pit Farm Sneatonthorpe Whitby North Yorkshire YO22 5 IG

www.info@bell-snoxell.co.uk

| Project: |          | ete Cott<br>orough<br>y | •       |              |
|----------|----------|-------------------------|---------|--------------|
| Client:  | Mr & I   | Mrs Jor                 | nes     |              |
| Drawing: | Propo    | sed Gr                  | ound F  | loor Plan    |
| Date:    | Oct 2019 |                         | Scale@A | .3: 1:100    |
| Drawn B  | y: LJS   | Check By                | :: N/A  | Approved By: |
| Drawing  | Status:  | Plan                    | ning    |              |
| Job. no  |          | Dwg                     | J. no.  | Rev.         |
| 90       | 01       | 0                       | 04      | -            |