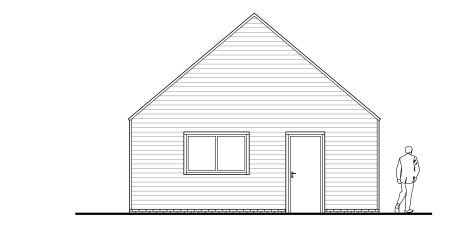

| Project:                 | Selcrete Cottage<br>Guisborough Road<br>Whitby |          |              |          |  |  |  |  |
|--------------------------|------------------------------------------------|----------|--------------|----------|--|--|--|--|
| Client: Mr & Mrs Jones   |                                                |          |              |          |  |  |  |  |
| Drawing: Proposed Garage |                                                |          |              |          |  |  |  |  |
| Date:                    | Oct 2019                                       |          | Scale@A      | 3: 1:100 |  |  |  |  |
| Drawn By: LJS Check By   |                                                | :: N/A   | Approved By: |          |  |  |  |  |
| Drawing Status: Planning |                                                |          |              |          |  |  |  |  |
| Job. no.                 |                                                | Dwg. no. |              | Rev.     |  |  |  |  |
| 9001                     |                                                | 008      |              | -        |  |  |  |  |

C East Elevation Scale 1:100

Scale 1:100

Floor: Solid concrete

MATERIALS

Walls: Cavity blockwork with horizontally fixed timber cladding

Roof: Timber structure finished in tiles

Joinery: Roller shutter main door with plastic side door and window. All finished in Grey