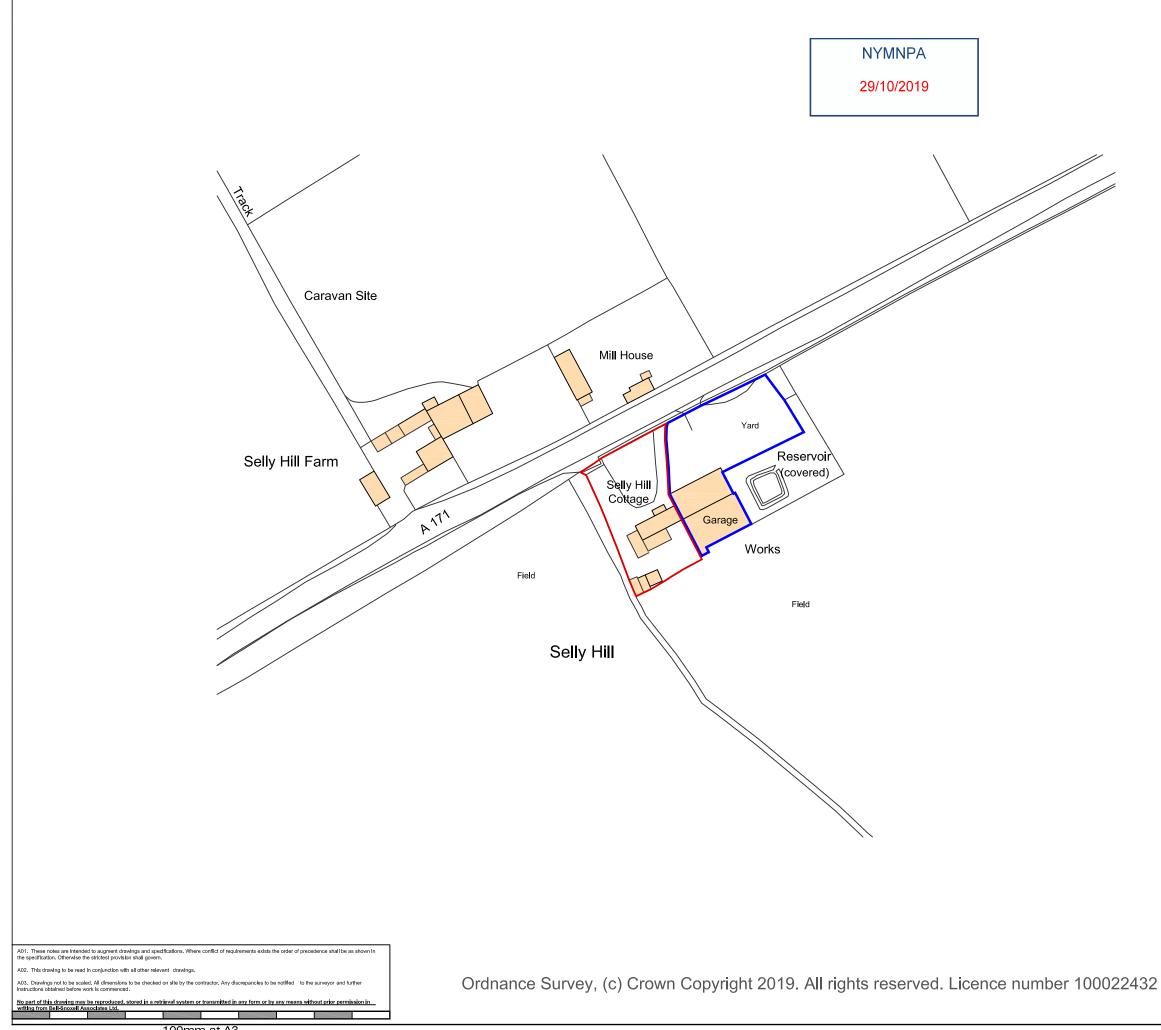

Bell Snoxell Building Consultants Ltd Mortar Pit Farm Sneatonthorpe Whitby North Yorkshire YO22 5 IG

| Project: | Selcre   | ete Cott | age     |              |
|----------|----------|----------|---------|--------------|
|          | Guisb    | orough   | Road    |              |
|          | Whitb    | у        |         |              |
| Client:  | Mr & I   | Mrs Jor  | nes     |              |
| Drawing: | Locati   | ion Plai | า       |              |
| Date:    | Oct 2019 |          | Scale@A | .3: 1:1250   |
| Drawn B  | y: LJS   | Check By | :: N/A  | Approved By: |
| Drawing  | Status:  | Planr    | ning    |              |
| Job. no  | •        | Dwg      | J. no.  | Rev.         |
| 90       | 01       | 0        | 01      | -            |