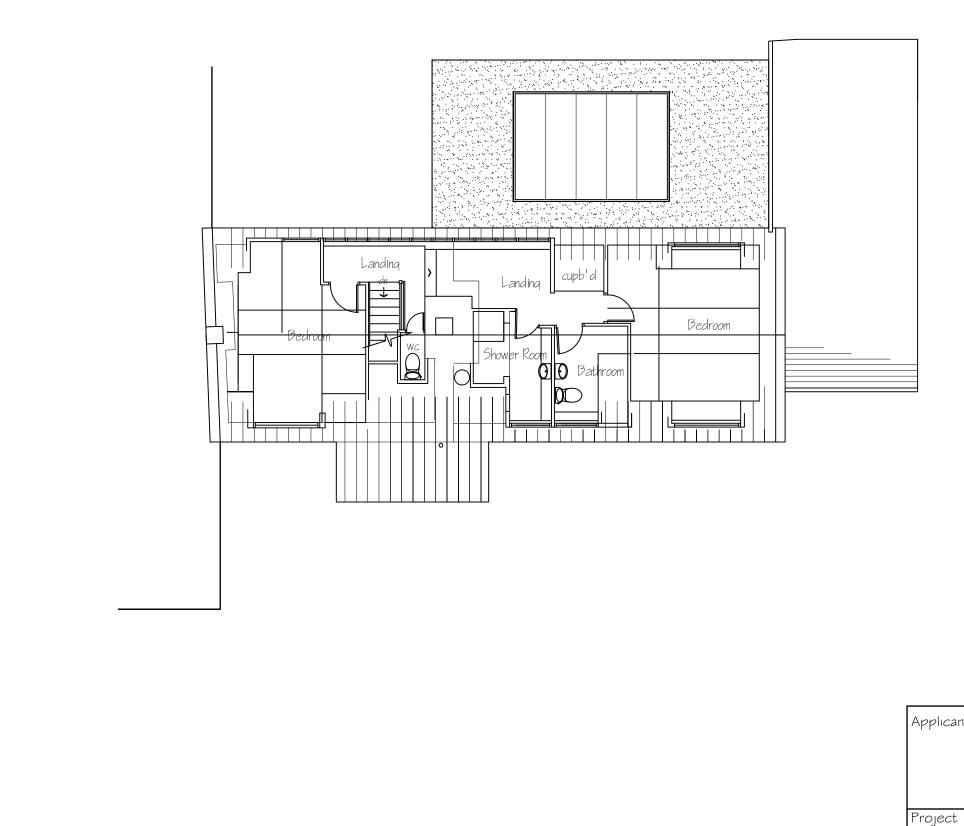

NYMNPA

29/10/2019

| nt  | Mrs Jones,<br>Selcrete Co<br>Guisborough<br>Whitby<br>YO21 ISE | 5           |        |     |
|-----|----------------------------------------------------------------|-------------|--------|-----|
|     | Proposed al                                                    | terations   |        |     |
| )   | Existing first                                                 | floor plan  |        |     |
| 376 | Sheet no 2                                                     | Scale 1:100 | Jan 16 | Rev |
|     |                                                                |             |        |     |