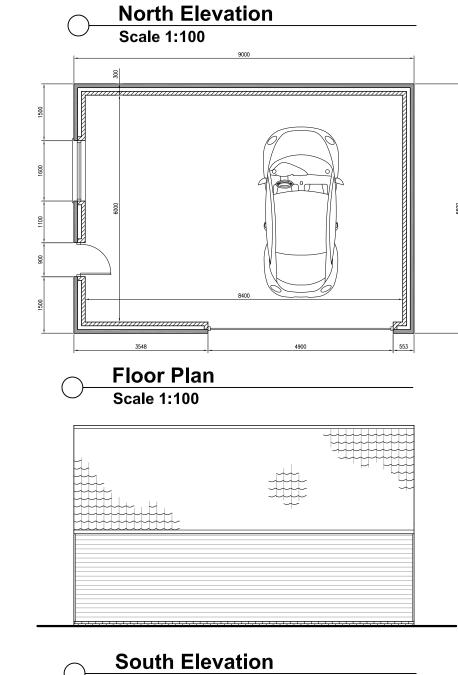

| Project:                 | Selcrete Cottage<br>Guisborough Road<br>Whitby |          |              |          |  |  |  |  |
|--------------------------|------------------------------------------------|----------|--------------|----------|--|--|--|--|
| Client: Mr & Mrs Jones   |                                                |          |              |          |  |  |  |  |
| Drawing: Proposed Garage |                                                |          |              |          |  |  |  |  |
| Date:                    | Oct 2019                                       |          | Scale@A      | 3: 1:100 |  |  |  |  |
| Drawn By: LJS Check By   |                                                | :: N/A   | Approved By: |          |  |  |  |  |
| Drawing Status: Planning |                                                |          |              |          |  |  |  |  |
| Job. no.                 |                                                | Dwg. no. |              | Rev.     |  |  |  |  |
| 9001                     |                                                | 008      |              | -        |  |  |  |  |

C East Elevation Scale 1:100

Scale 1:100

Floor: Solid concrete

MATERIALS

Walls: Cavity blockwork with horizontally fixed timber cladding

Roof: Timber structure finished in tiles

Joinery: Roller shutter main door with plastic side door and window. All finished in Grey