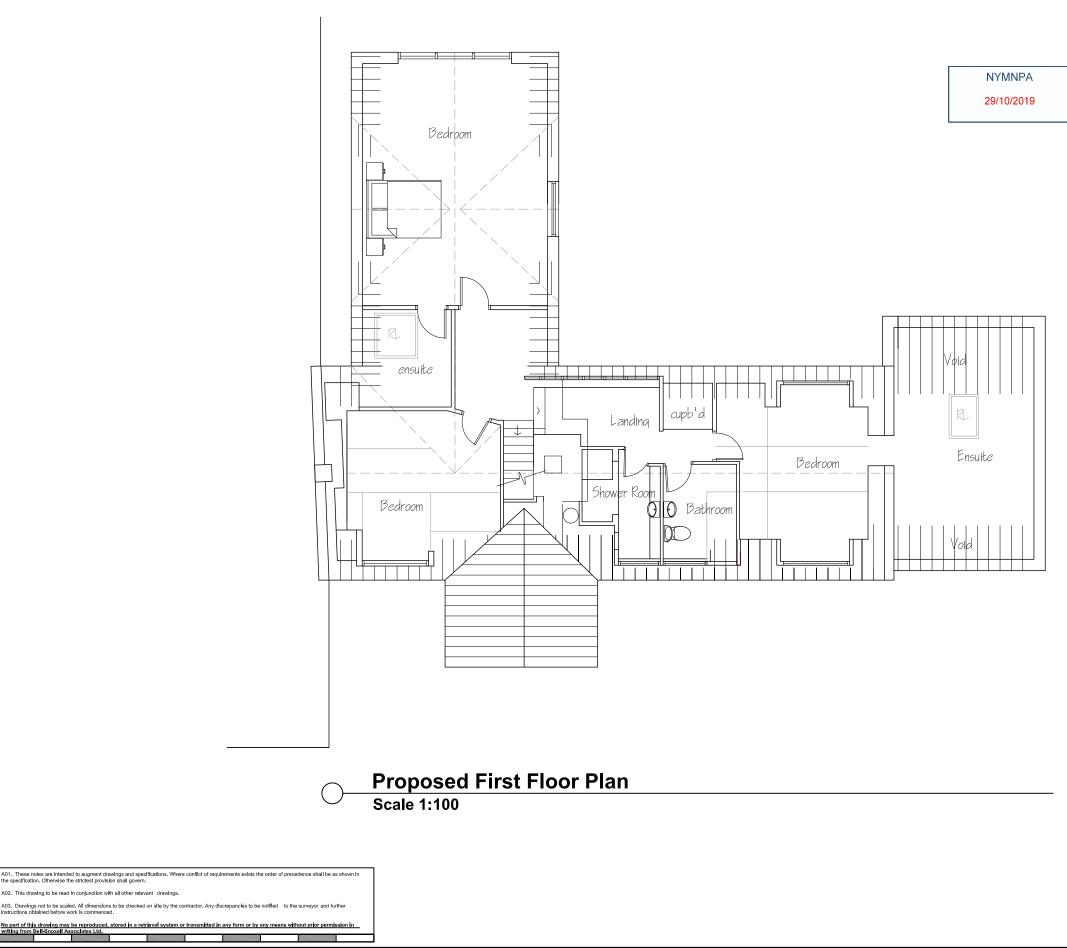

# Bell Snoxell Building Consultants Ltd

Bell Snoxell Building Consultants Ltd Mortar Pit Farm Sneatonthorpe Whitby North Yorkshire YO22 5JG

www.info@bell-snoxell.co.uk

| Project: |          | ete Cott<br>orough<br>y | •       |              |
|----------|----------|-------------------------|---------|--------------|
| Client:  | Mr & I   | Mrs Jor                 | nes     |              |
| Drawing: | Propo    | sed Fir                 | st Floo | r Plan       |
| Date:    | Oct 2019 |                         | Scale@A | 3: 1:100     |
| Drawn B  | y: LJS   | Check By                | /: N/A  | Approved By: |
| Drawing  | Status:  | Plan                    | ning    |              |
| Job. no  |          | Dwg                     | j. no.  | Rev.         |
| 90       | 01       | 0                       | 05      | -            |