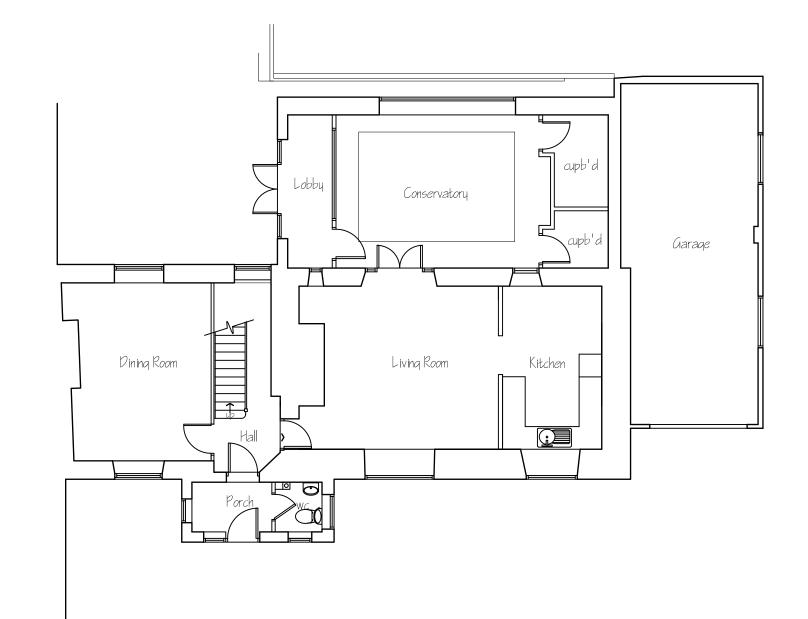

### NYMNPA

29/10/2019

| ıt  | Mrs Jones,<br>Selcrete Co<br>Guisborough<br>Whitby<br>YO21 ISE |                |        |             |
|-----|----------------------------------------------------------------|----------------|--------|-------------|
|     | Proposed al                                                    | terations      |        |             |
|     | Existing grou                                                  | und floor plan |        |             |
| 376 | Sheet no I                                                     | Scale 1:100    | Jan 16 | Rev         |
|     |                                                                |                | -      | · · · · · · |