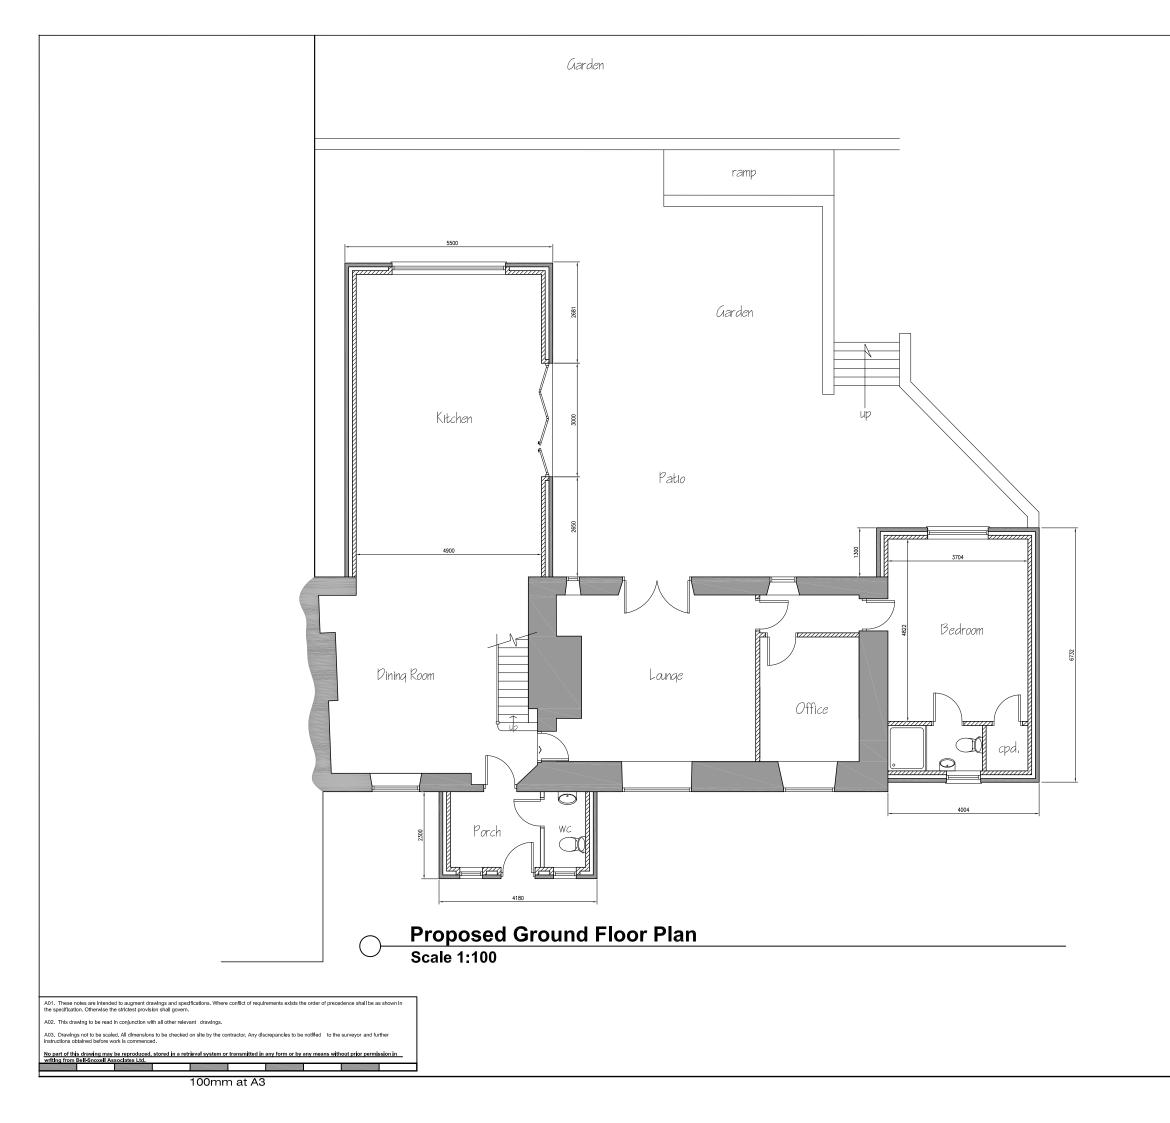

# Bell Snoxell Building Consultants Ltd

Bell Snoxell Building Consultants Ltd Mortar Pit Farm Sneatonthorpe Whitby North Yorkshire YO22 5 IG

www.info@bell-snoxell.co.uk

| Project: |          | ete Cott<br>orough<br>y | •       |              |
|----------|----------|-------------------------|---------|--------------|
| Client:  | Mr & I   | Mrs Jor                 | nes     |              |
| Drawing: | Propo    | sed Gr                  | ound F  | loor Plan    |
| Date:    | Oct 2019 |                         | Scale@A | .3: 1:100    |
| Drawn B  | y: LJS   | Check By                | :: N/A  | Approved By: |
| Drawing  | Status:  | Plan                    | ning    |              |
| Job. no  |          | Dwg                     | J. no.  | Rev.         |
| 90       | 01       | 0                       | 04      | -            |

 This drawing is for the purpose of obtaining Planning \$ or Building Regulation approval only
 Read this drwg in conjunction with the construction specification \$ "Robust details"

 NOTE Any work carried out prior to the granting of any required regulatory approvals, including the satisfying of any associated conditions is undertaken entirely @ the applicants own risk