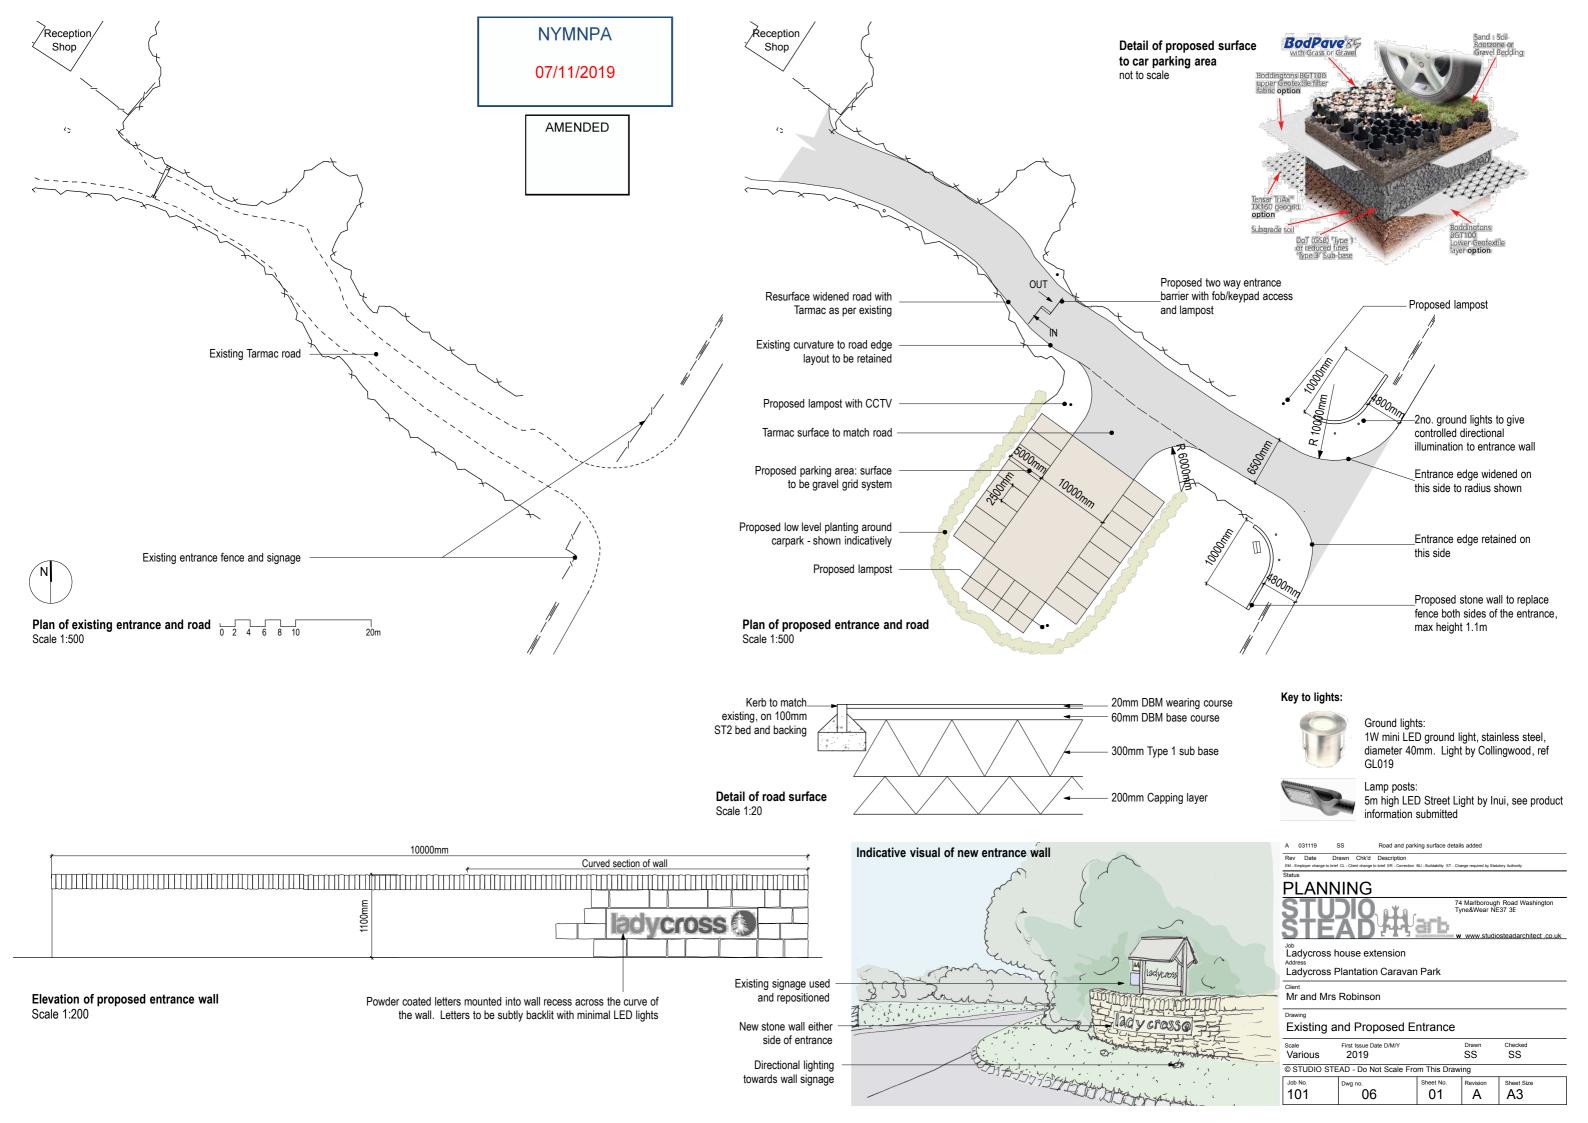

I understand you are the Case officer for the application we recently submitted for Ladycross Plantation Park, ref NYM/2019/0730/FL.

Please find attached an updated drawing for the proposed alterations to the entrance that now show the details for the car park area and access road. My client is in the process of updating the tree survey using the company who carried out the original survey.